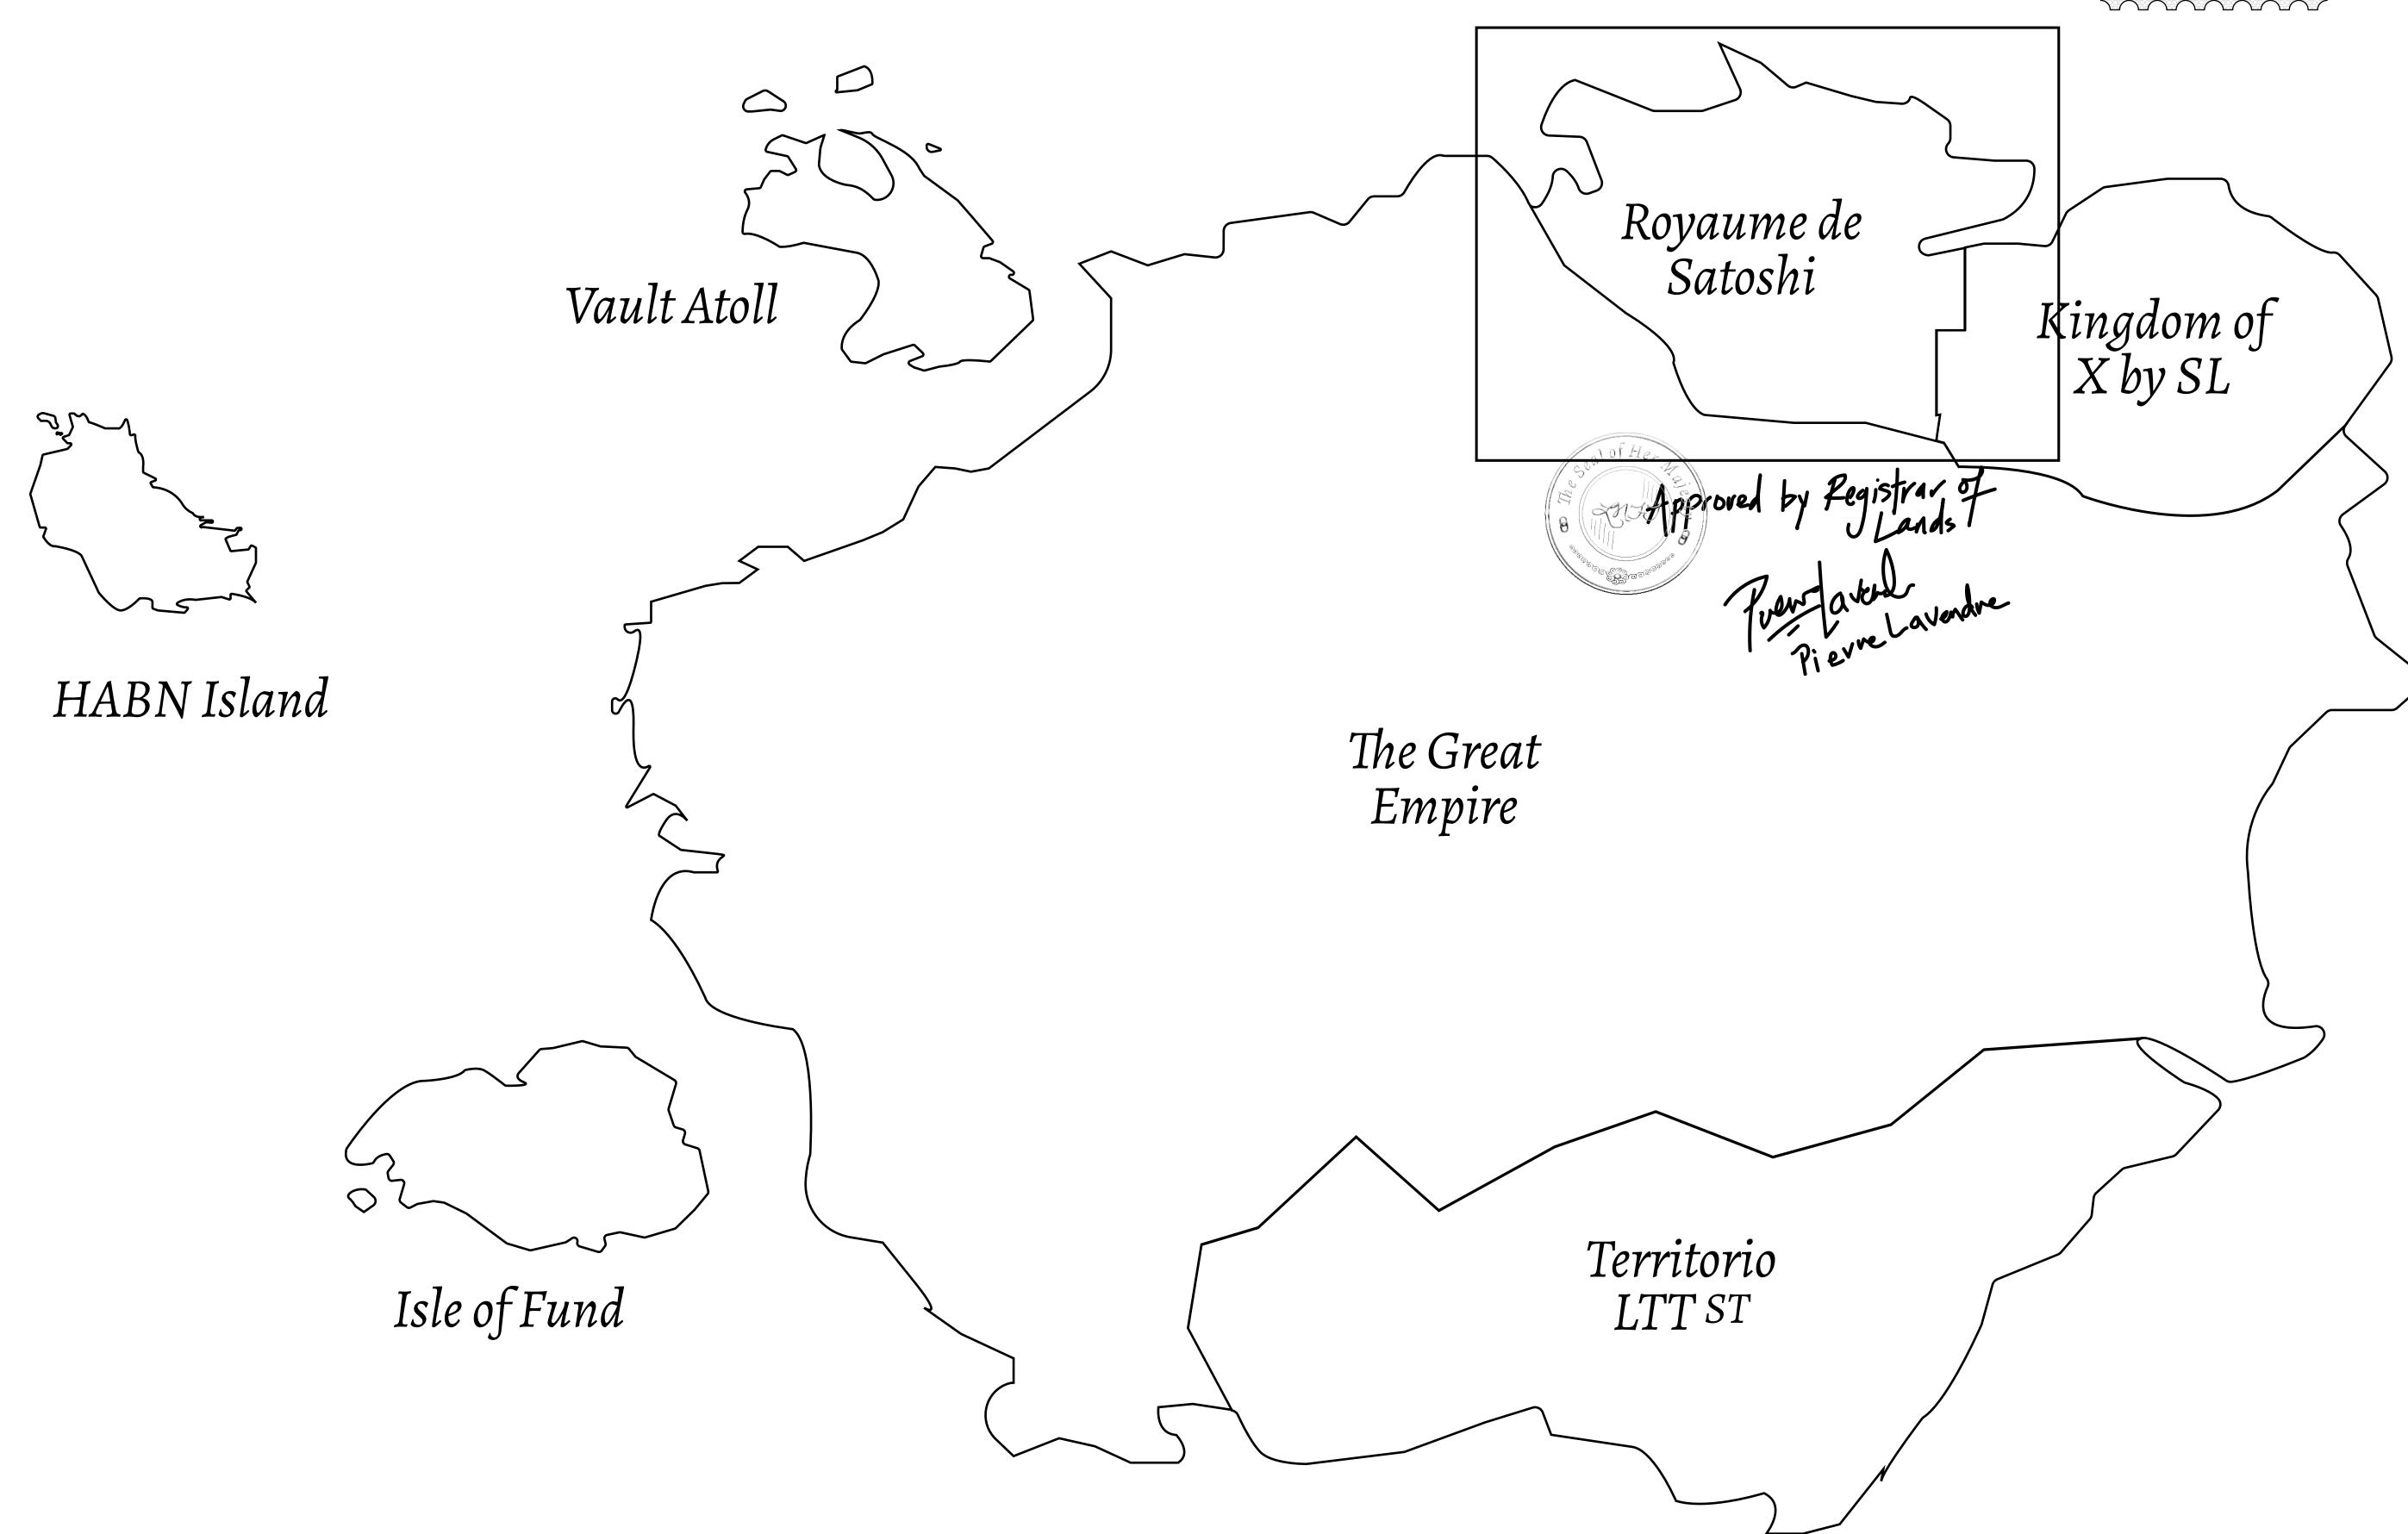

## GEOGRAPHY

COASTLINE 131 KM (81.40 MILES)

BORDERS OCEAN, THE GREAT EMPIRE, X BY SL

HIGHEST POINT MOUNT MEROPE +3588 M
LOWEST POINT THE PORT OF SATOSHI 0 M

PLOTS 331 SCALE 1:50000

## H.M. LNFT Land Registry

TITLE NUMBER

S285-221121

ADMINISTRATIVE AREA

ROYAUME DE SATOSHI

ISSUED 22 November 2021

SCALE **1/50000** 

OWNER ENTITLEMENT