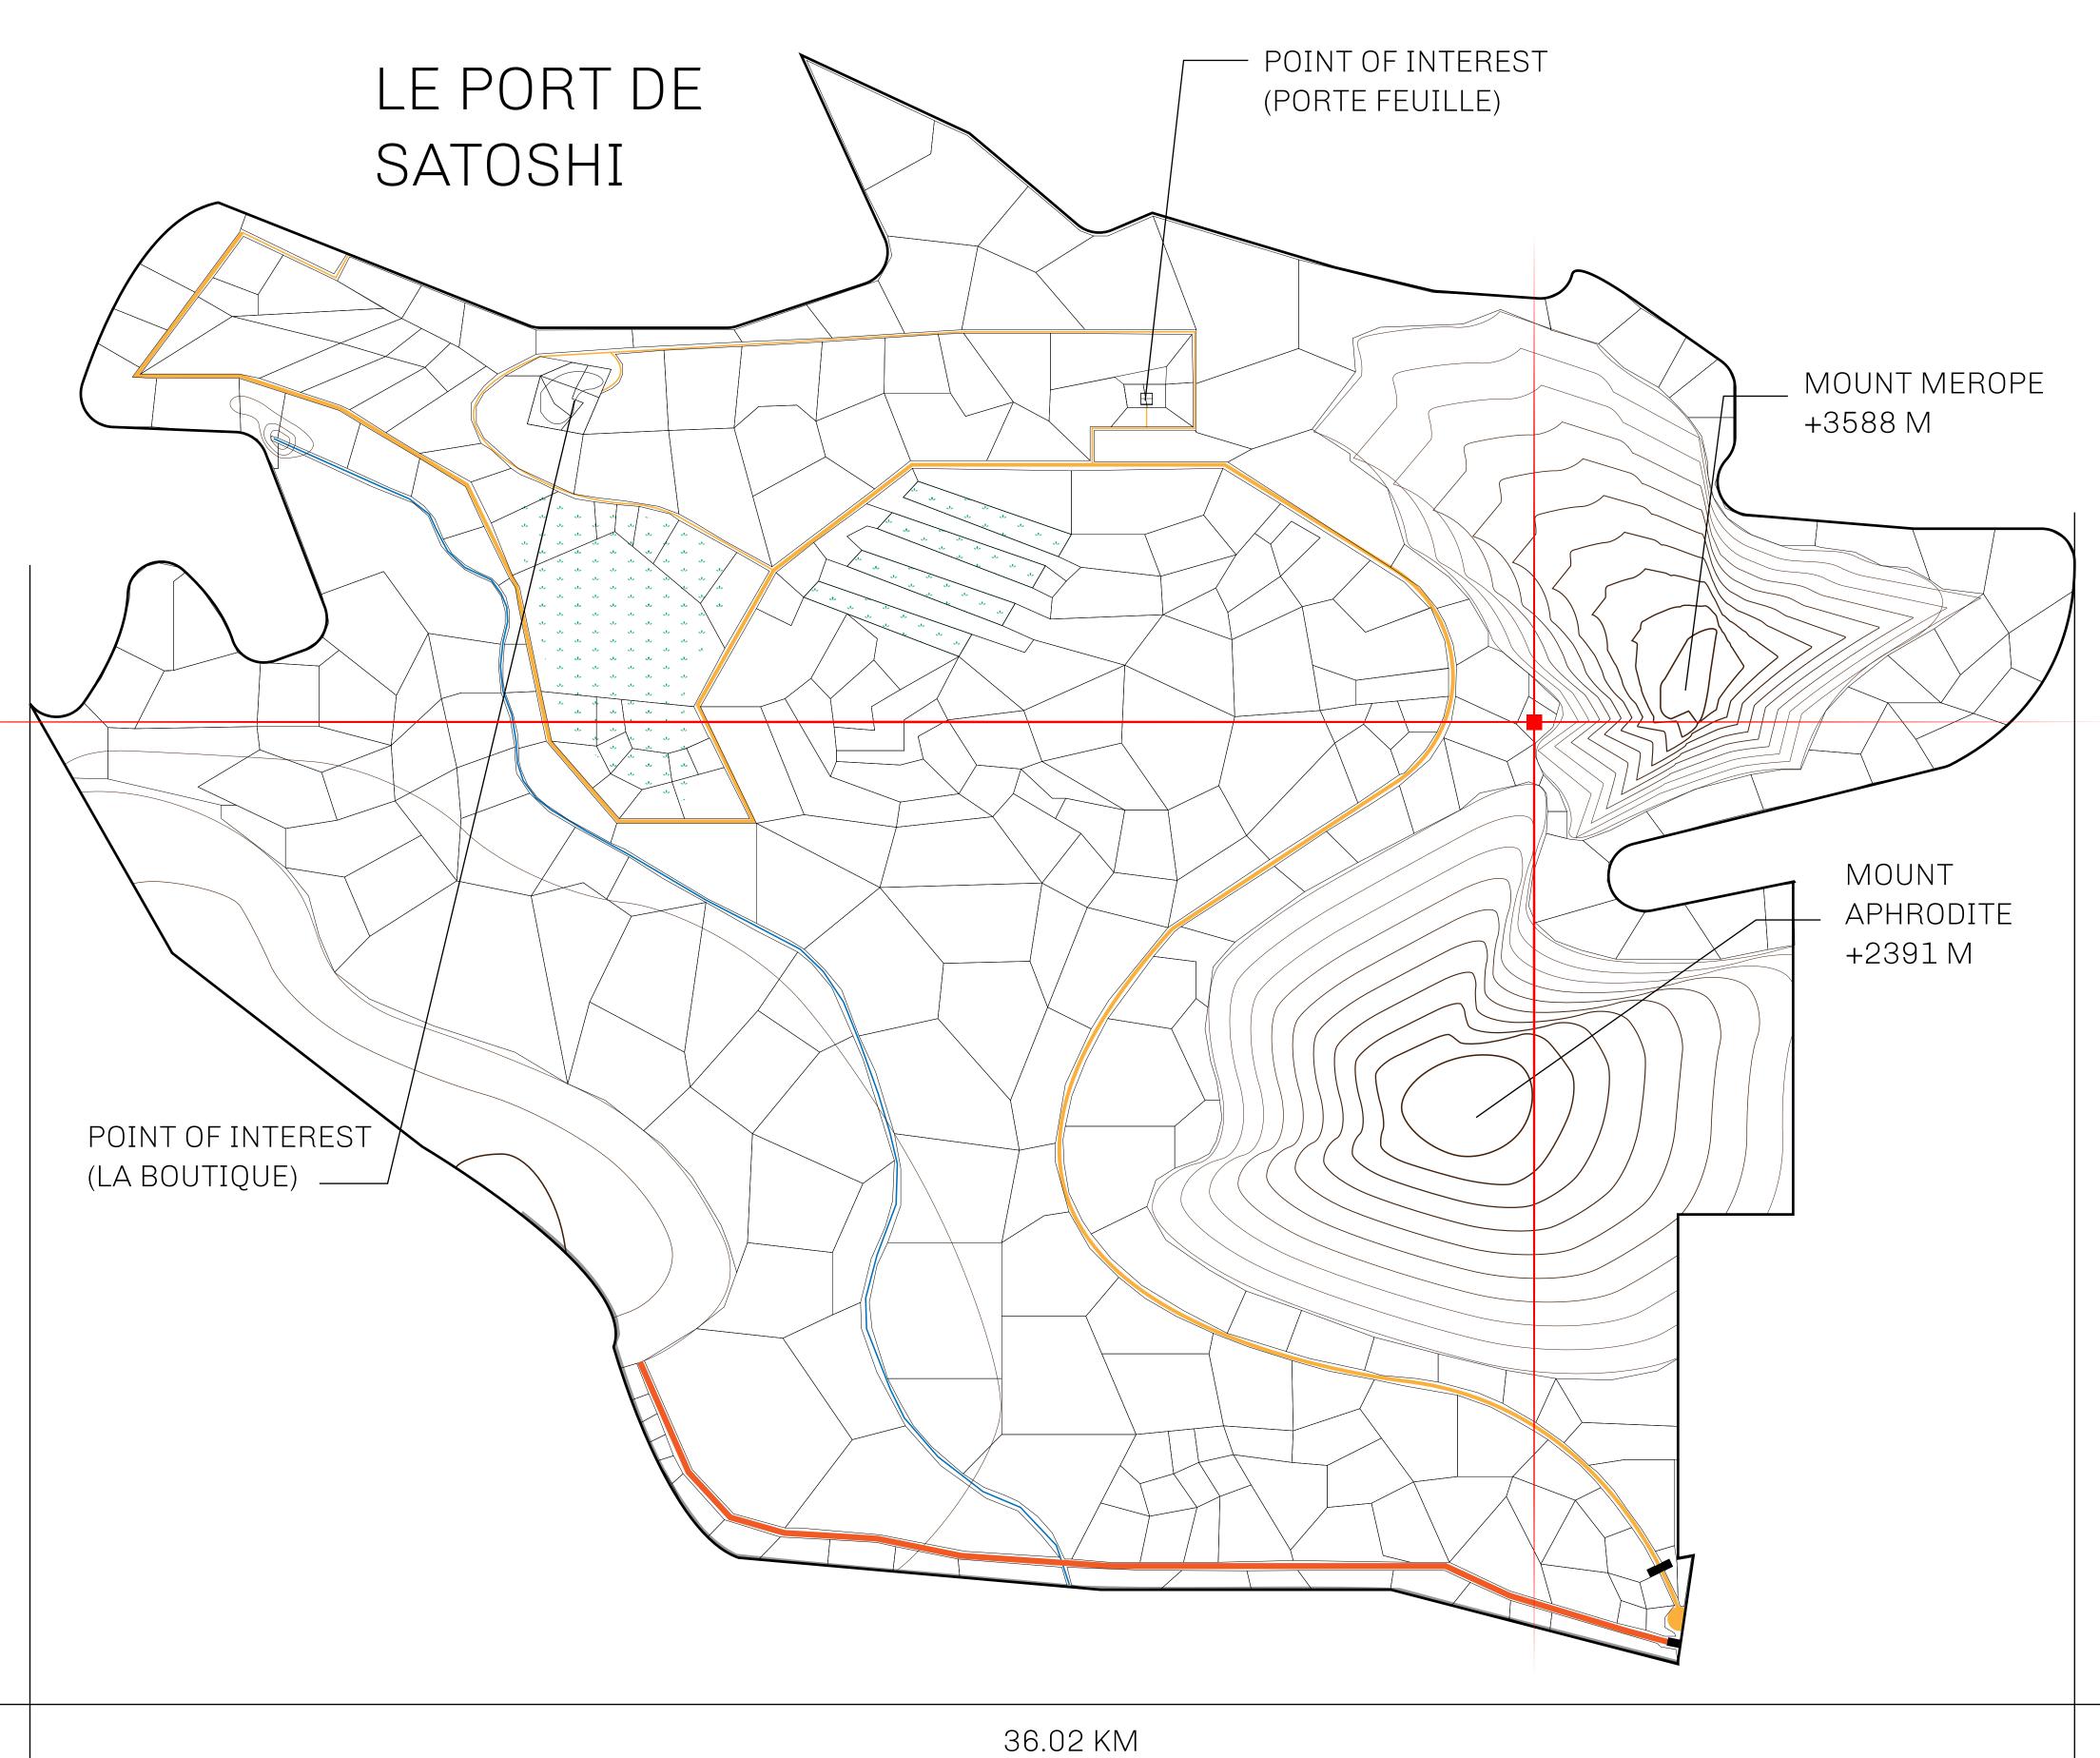

## GEOGRAPHY

COASTLINE 131 KM (81.40 MILES)

BORDERS OCEAN, THE GREAT EMPIRE, X BY SL

HIGHEST POINT MOUNT MEROPE +3588 M
LOWEST POINT THE PORT OF SATOSHI 0 M

PLOTS 331 SCALE 1:50000