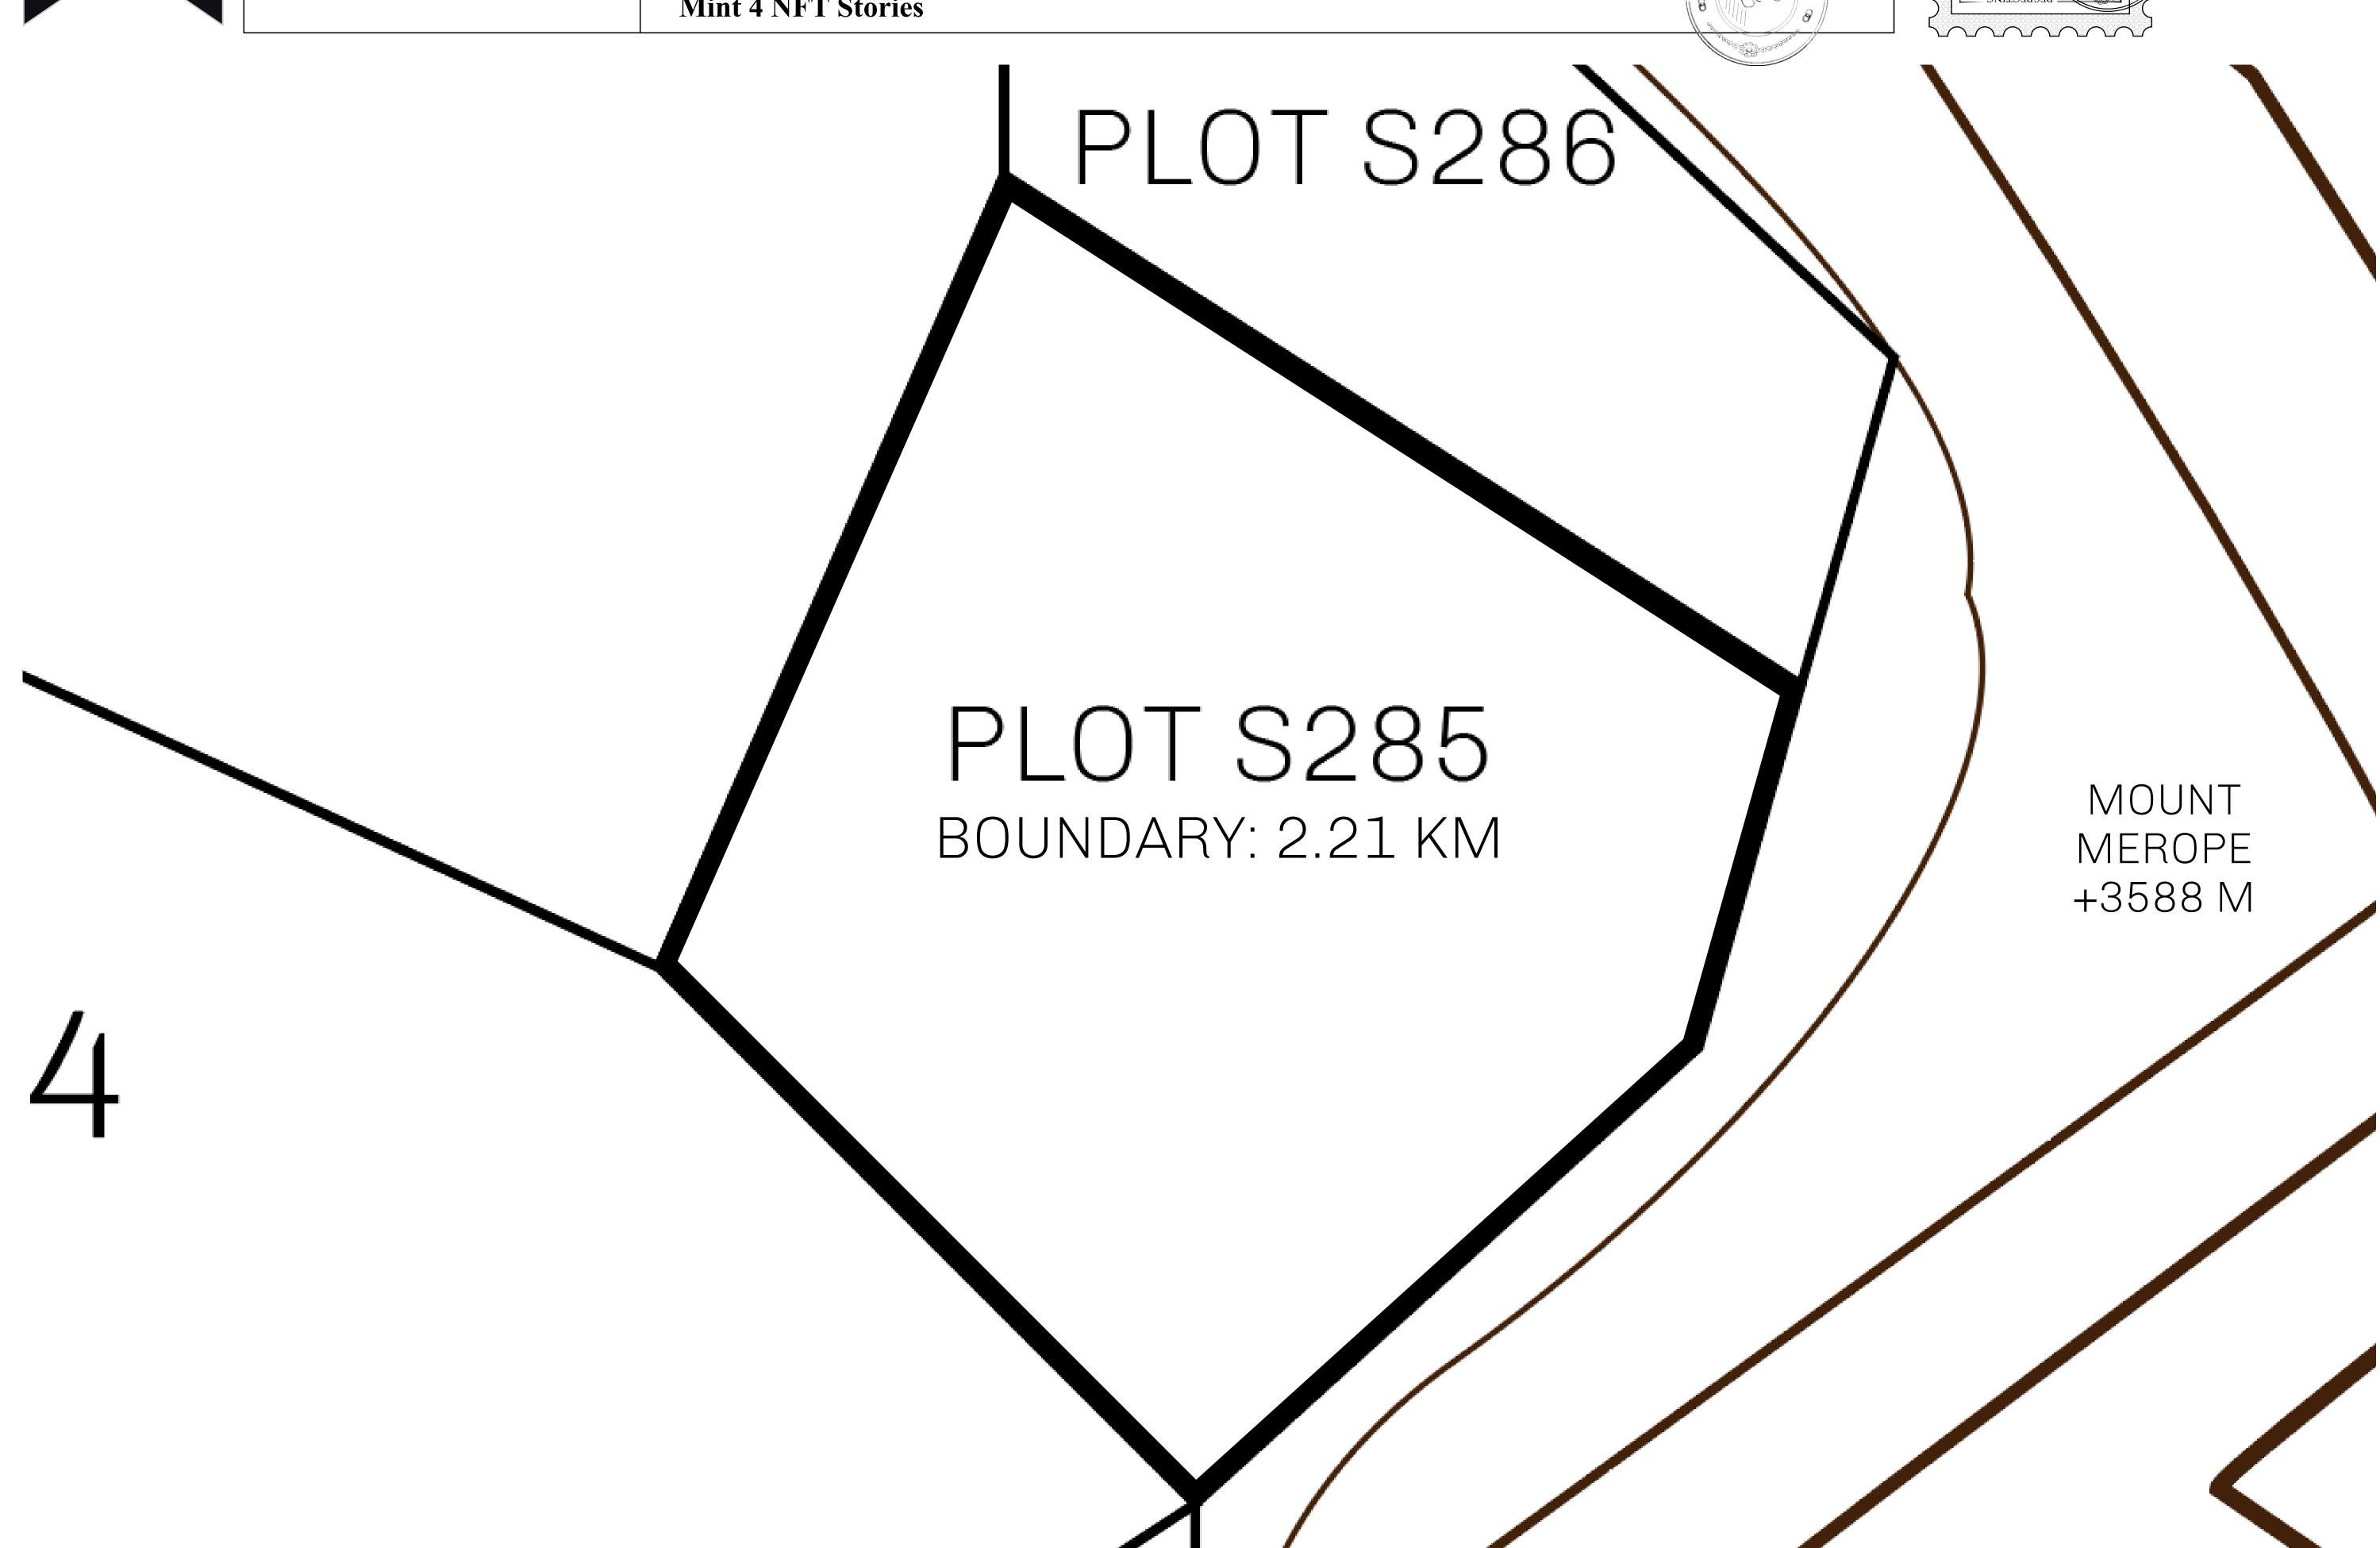

## LOOT NFT WORLD

PLOT S285-221121

## H.M. LNFT Land Registry

TITLE NUMBER

S285-221121

ADMINISTRATIVE AREA

ROYAUME DE SATOSHI

ISSUED 22 November 2021

SCALE **1/50000** 

OWNER ENTITLEMENT