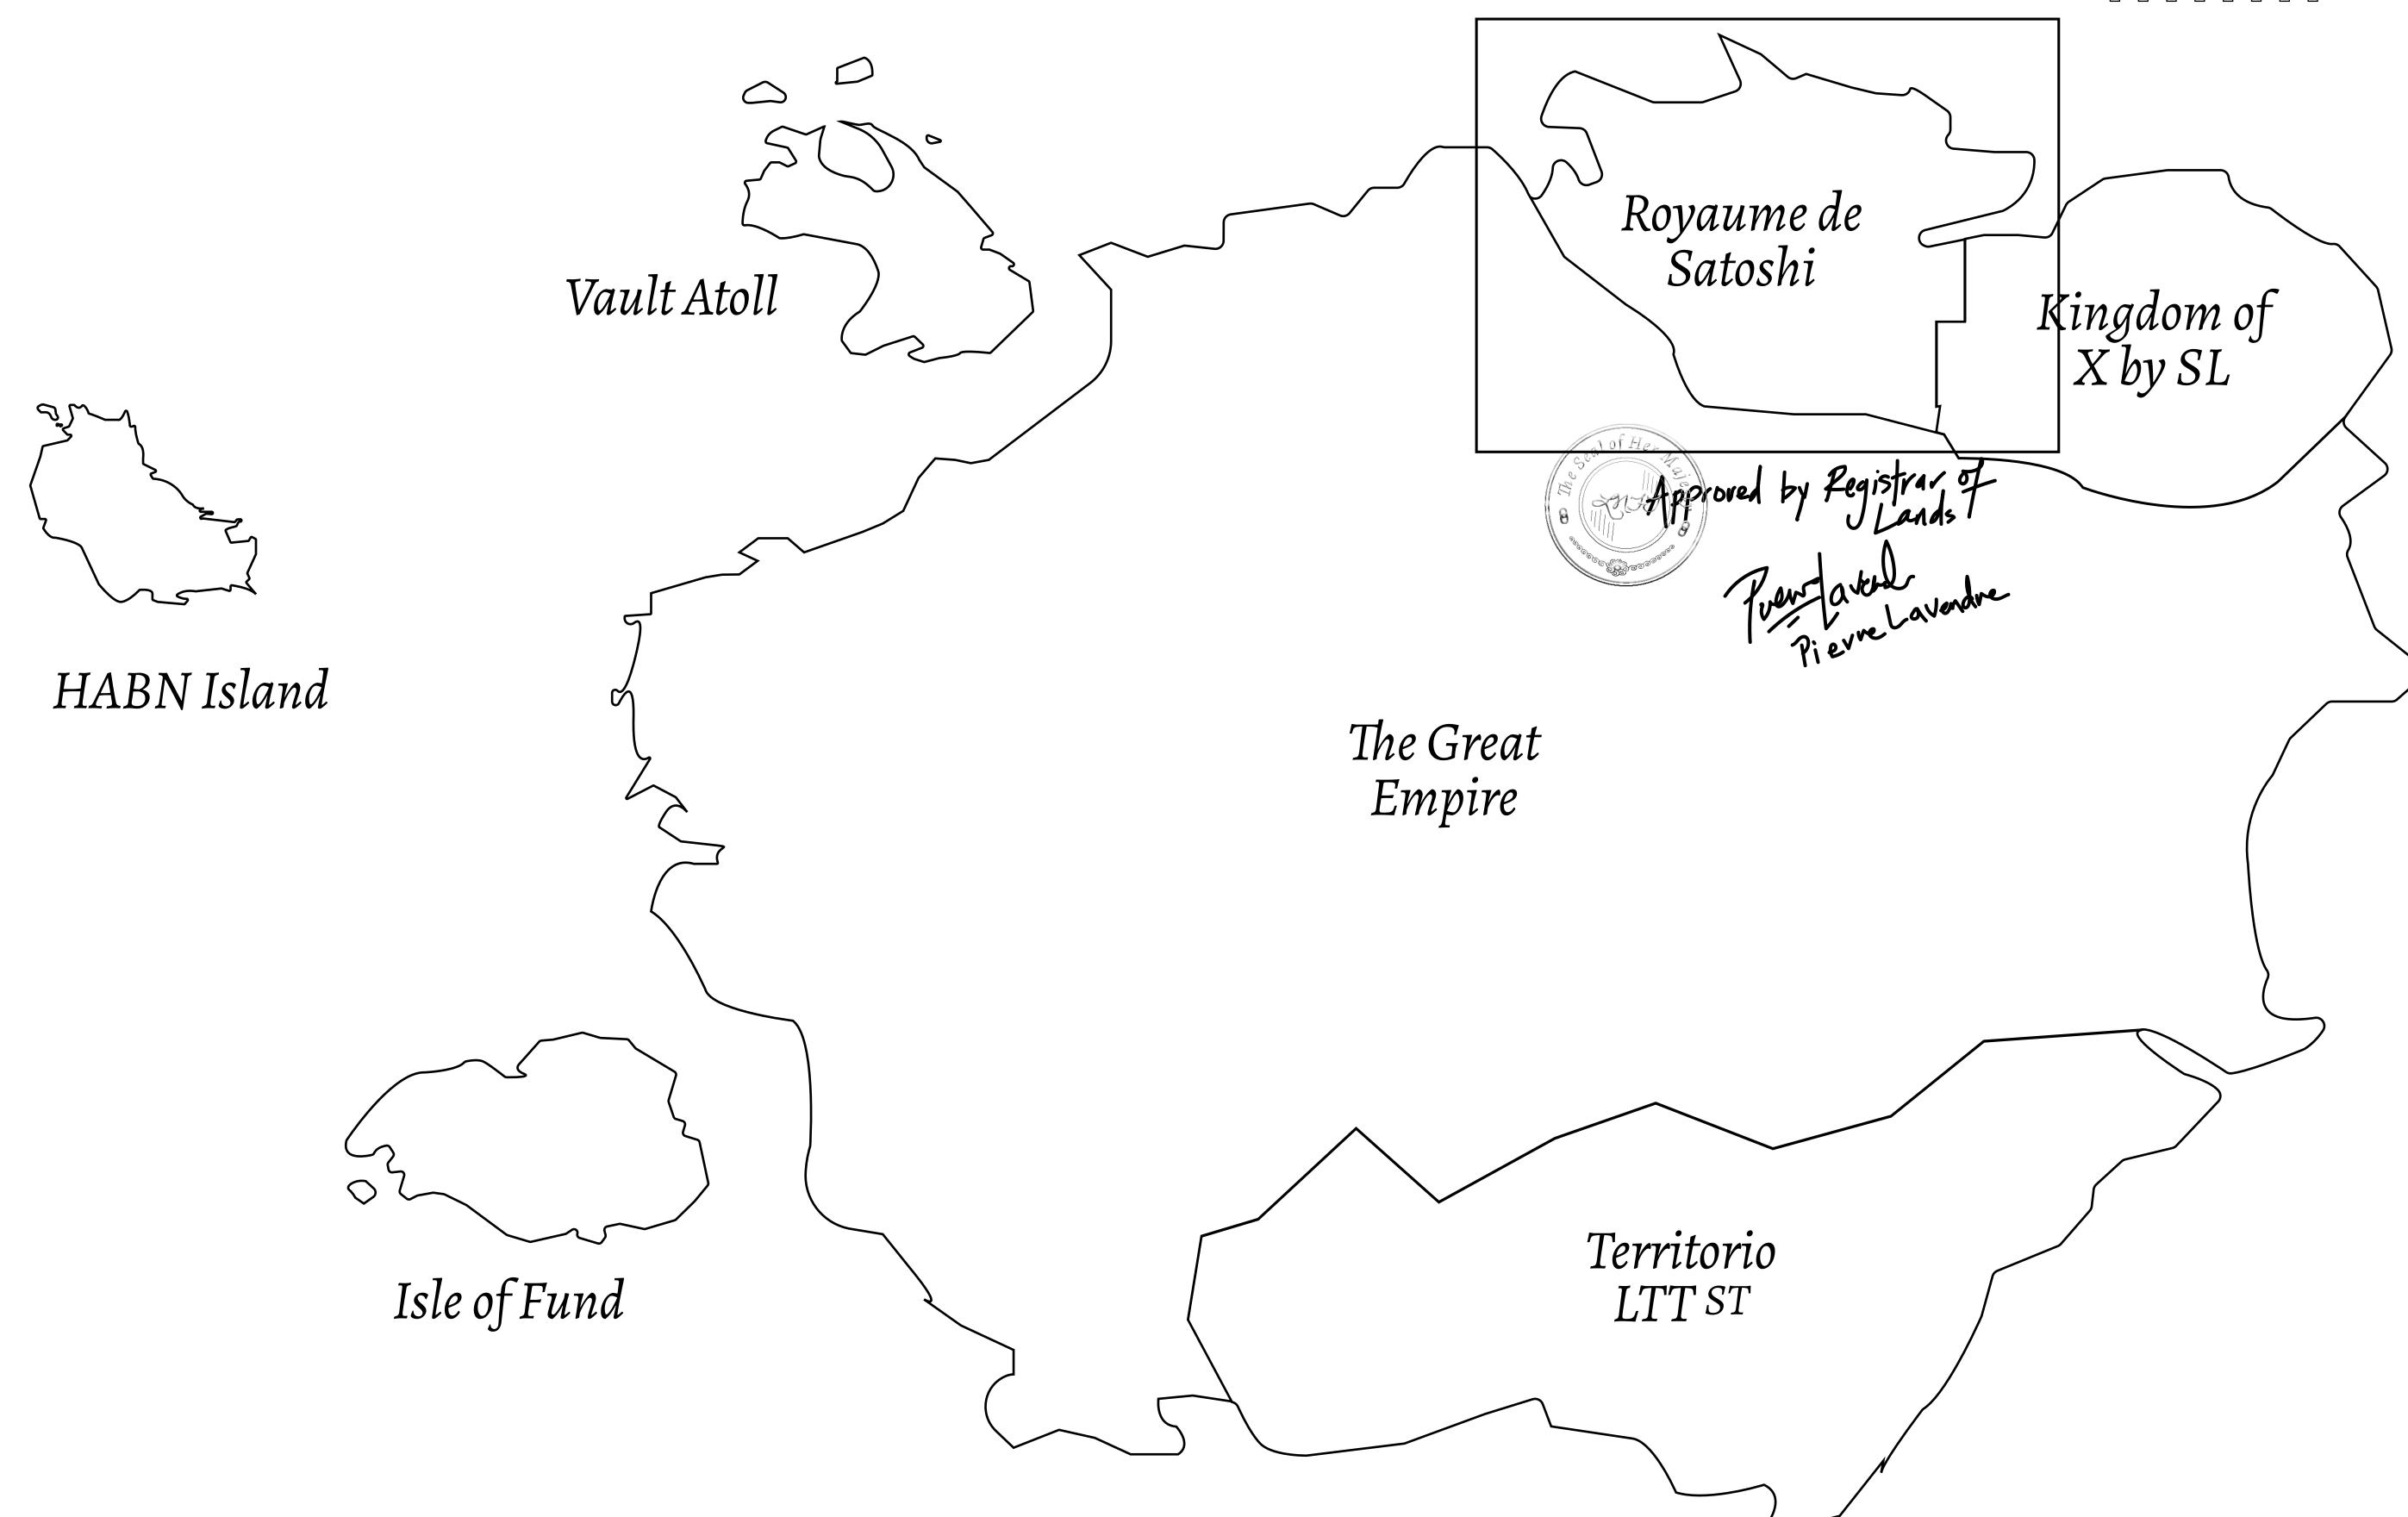

## GEOGRAPHY

COASTLINE 131 KM (81.40 MILES)

BORDERS OCEAN, THE GREAT EMPIRE, X BY SL

HIGHEST POINT MOUNT MEROPE +3588 M
LOWEST POINT THE PORT OF SATOSHI 0 M

PLOTS 331 SCALE 1:50000

## H.M. LNFT Land Registry

S284-221121

TITLE NUMBER

ADMINISTRATIVE AREA

ROYAUME DE SATOSHI

ISSUED 22 November 2021

SCALE **1/50000** 

Type W-SL: Share of 1% of all LTT redeemed based on number of NFT Stories minted;