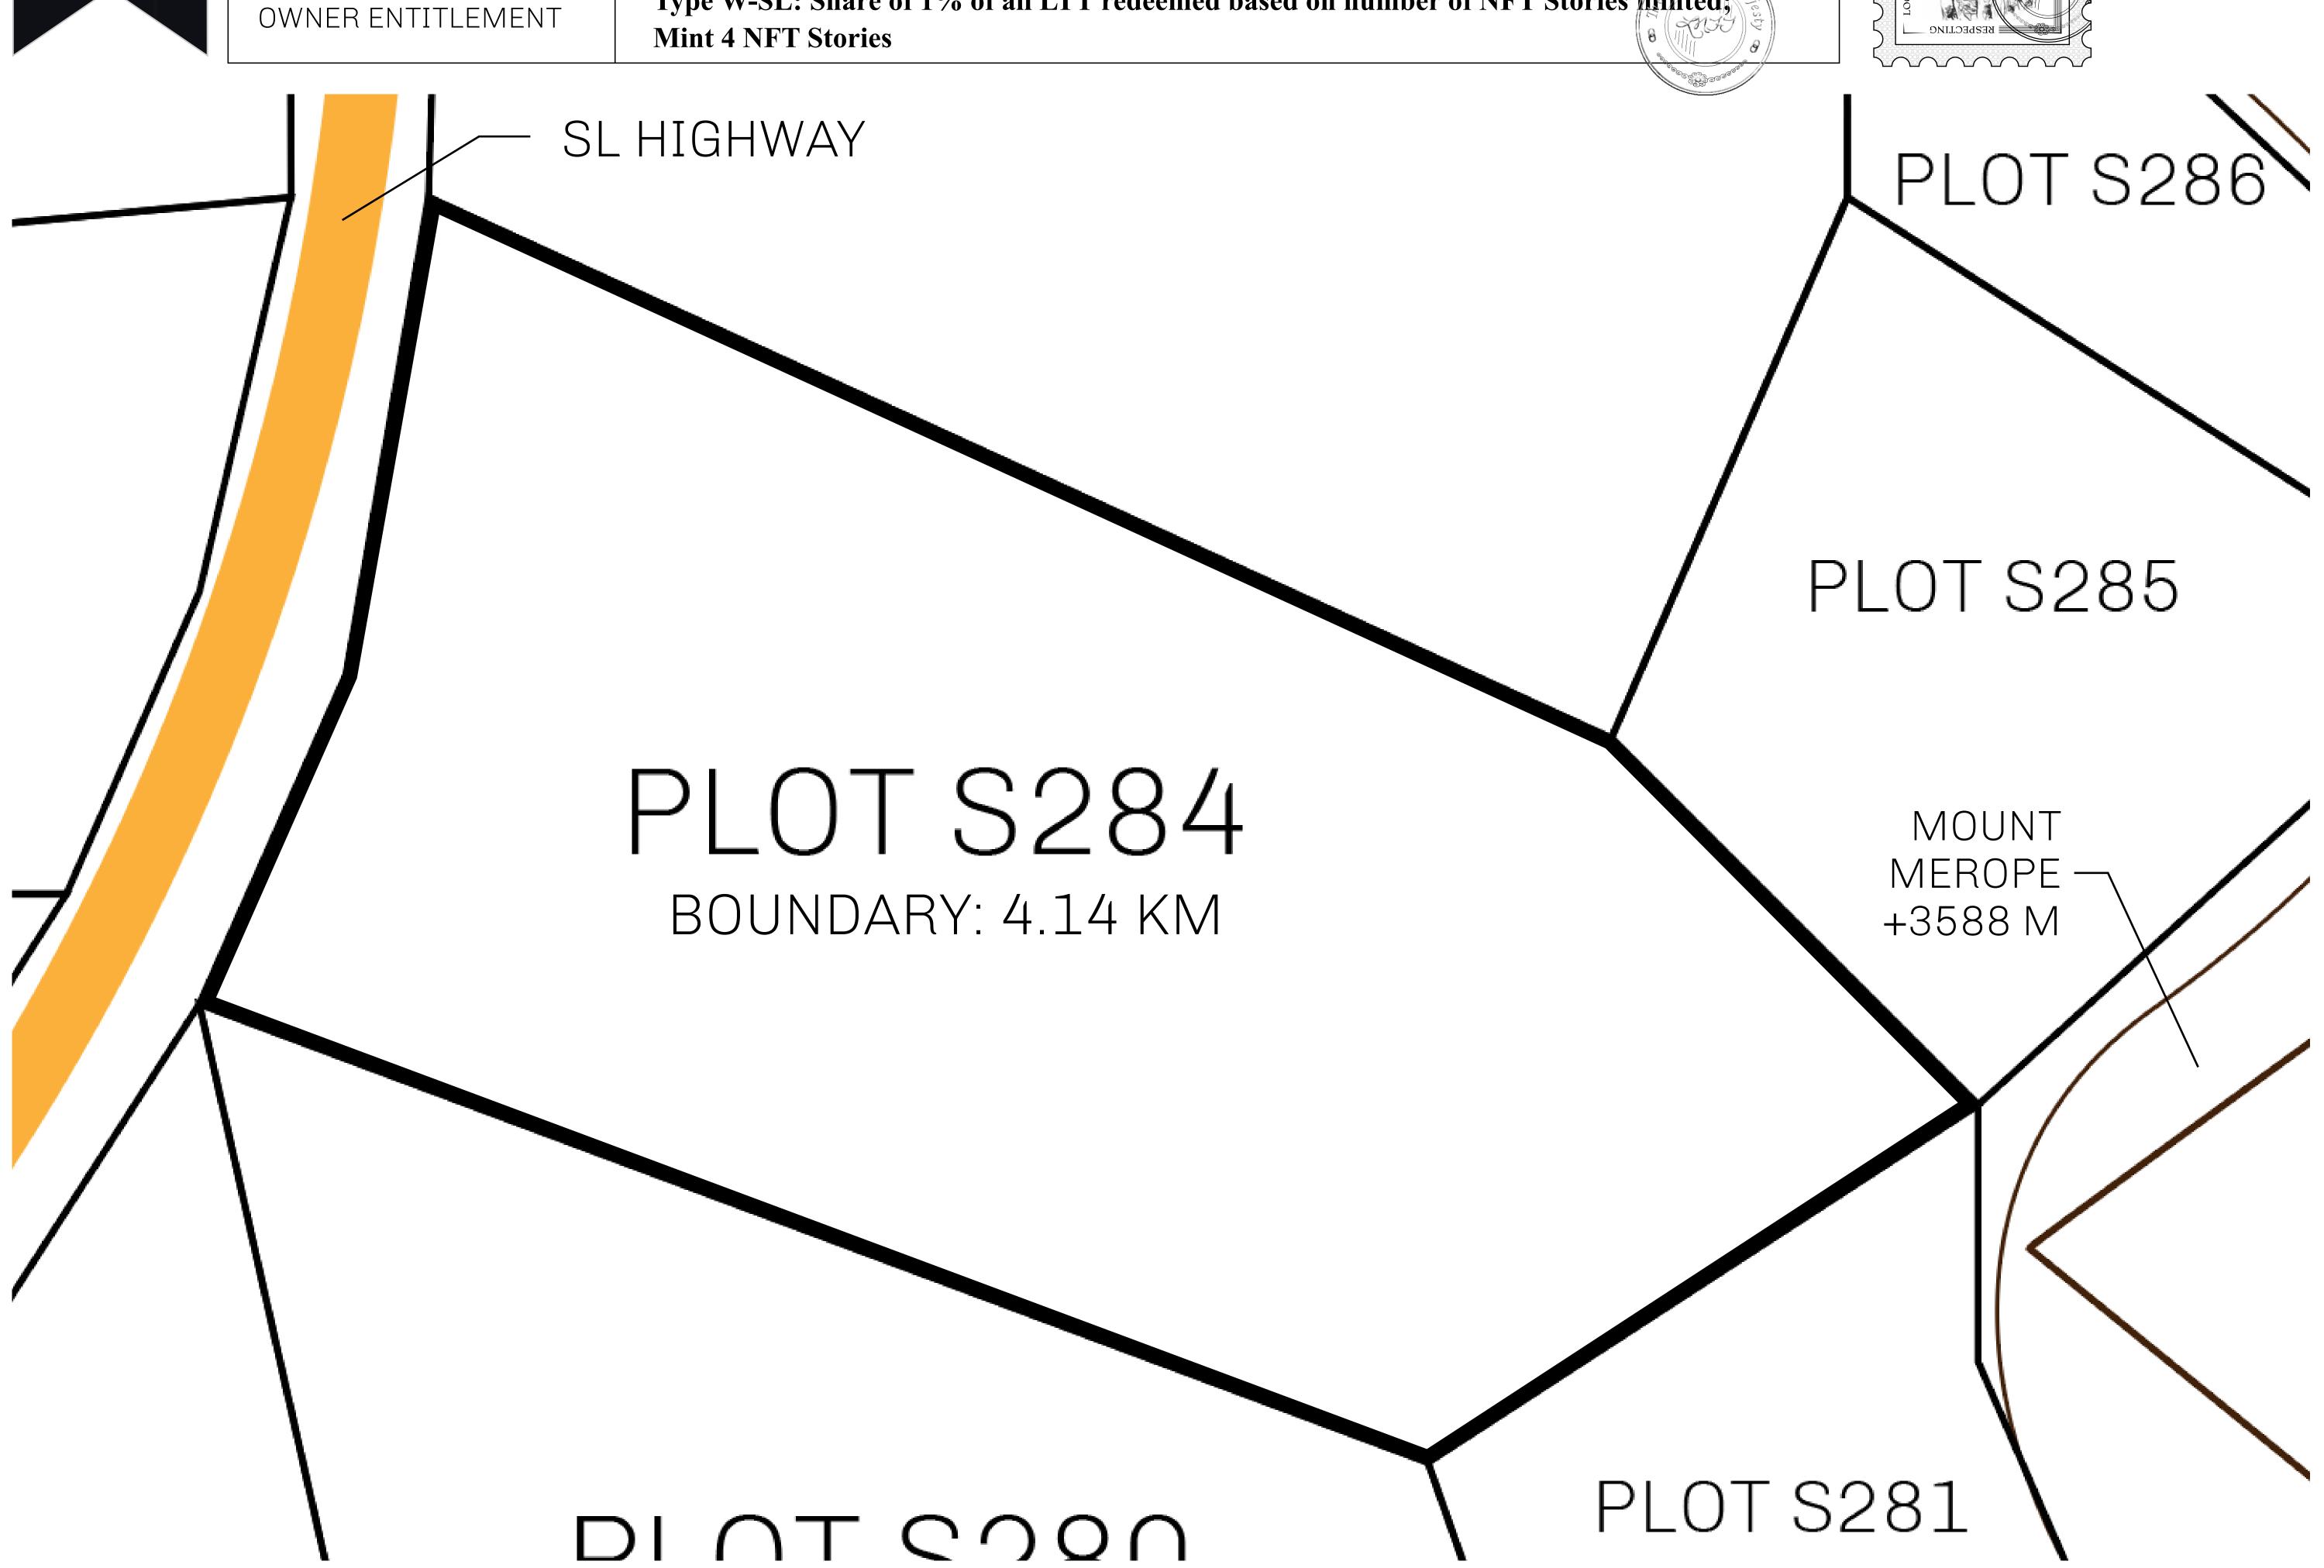

## LOOT NFT WORLD

PLOT S284-221121

## H.M. LNFT Land Registry

S284-221121

TITLE NUMBER

ADMINISTRATIVE AREA

ROYAUME DE SATOSHI

ISSUED 22 November 2021

SCALE **1/50000** 

Type W-SL: Share of 1% of all LTT redeemed based on number of NFT Stories minted;