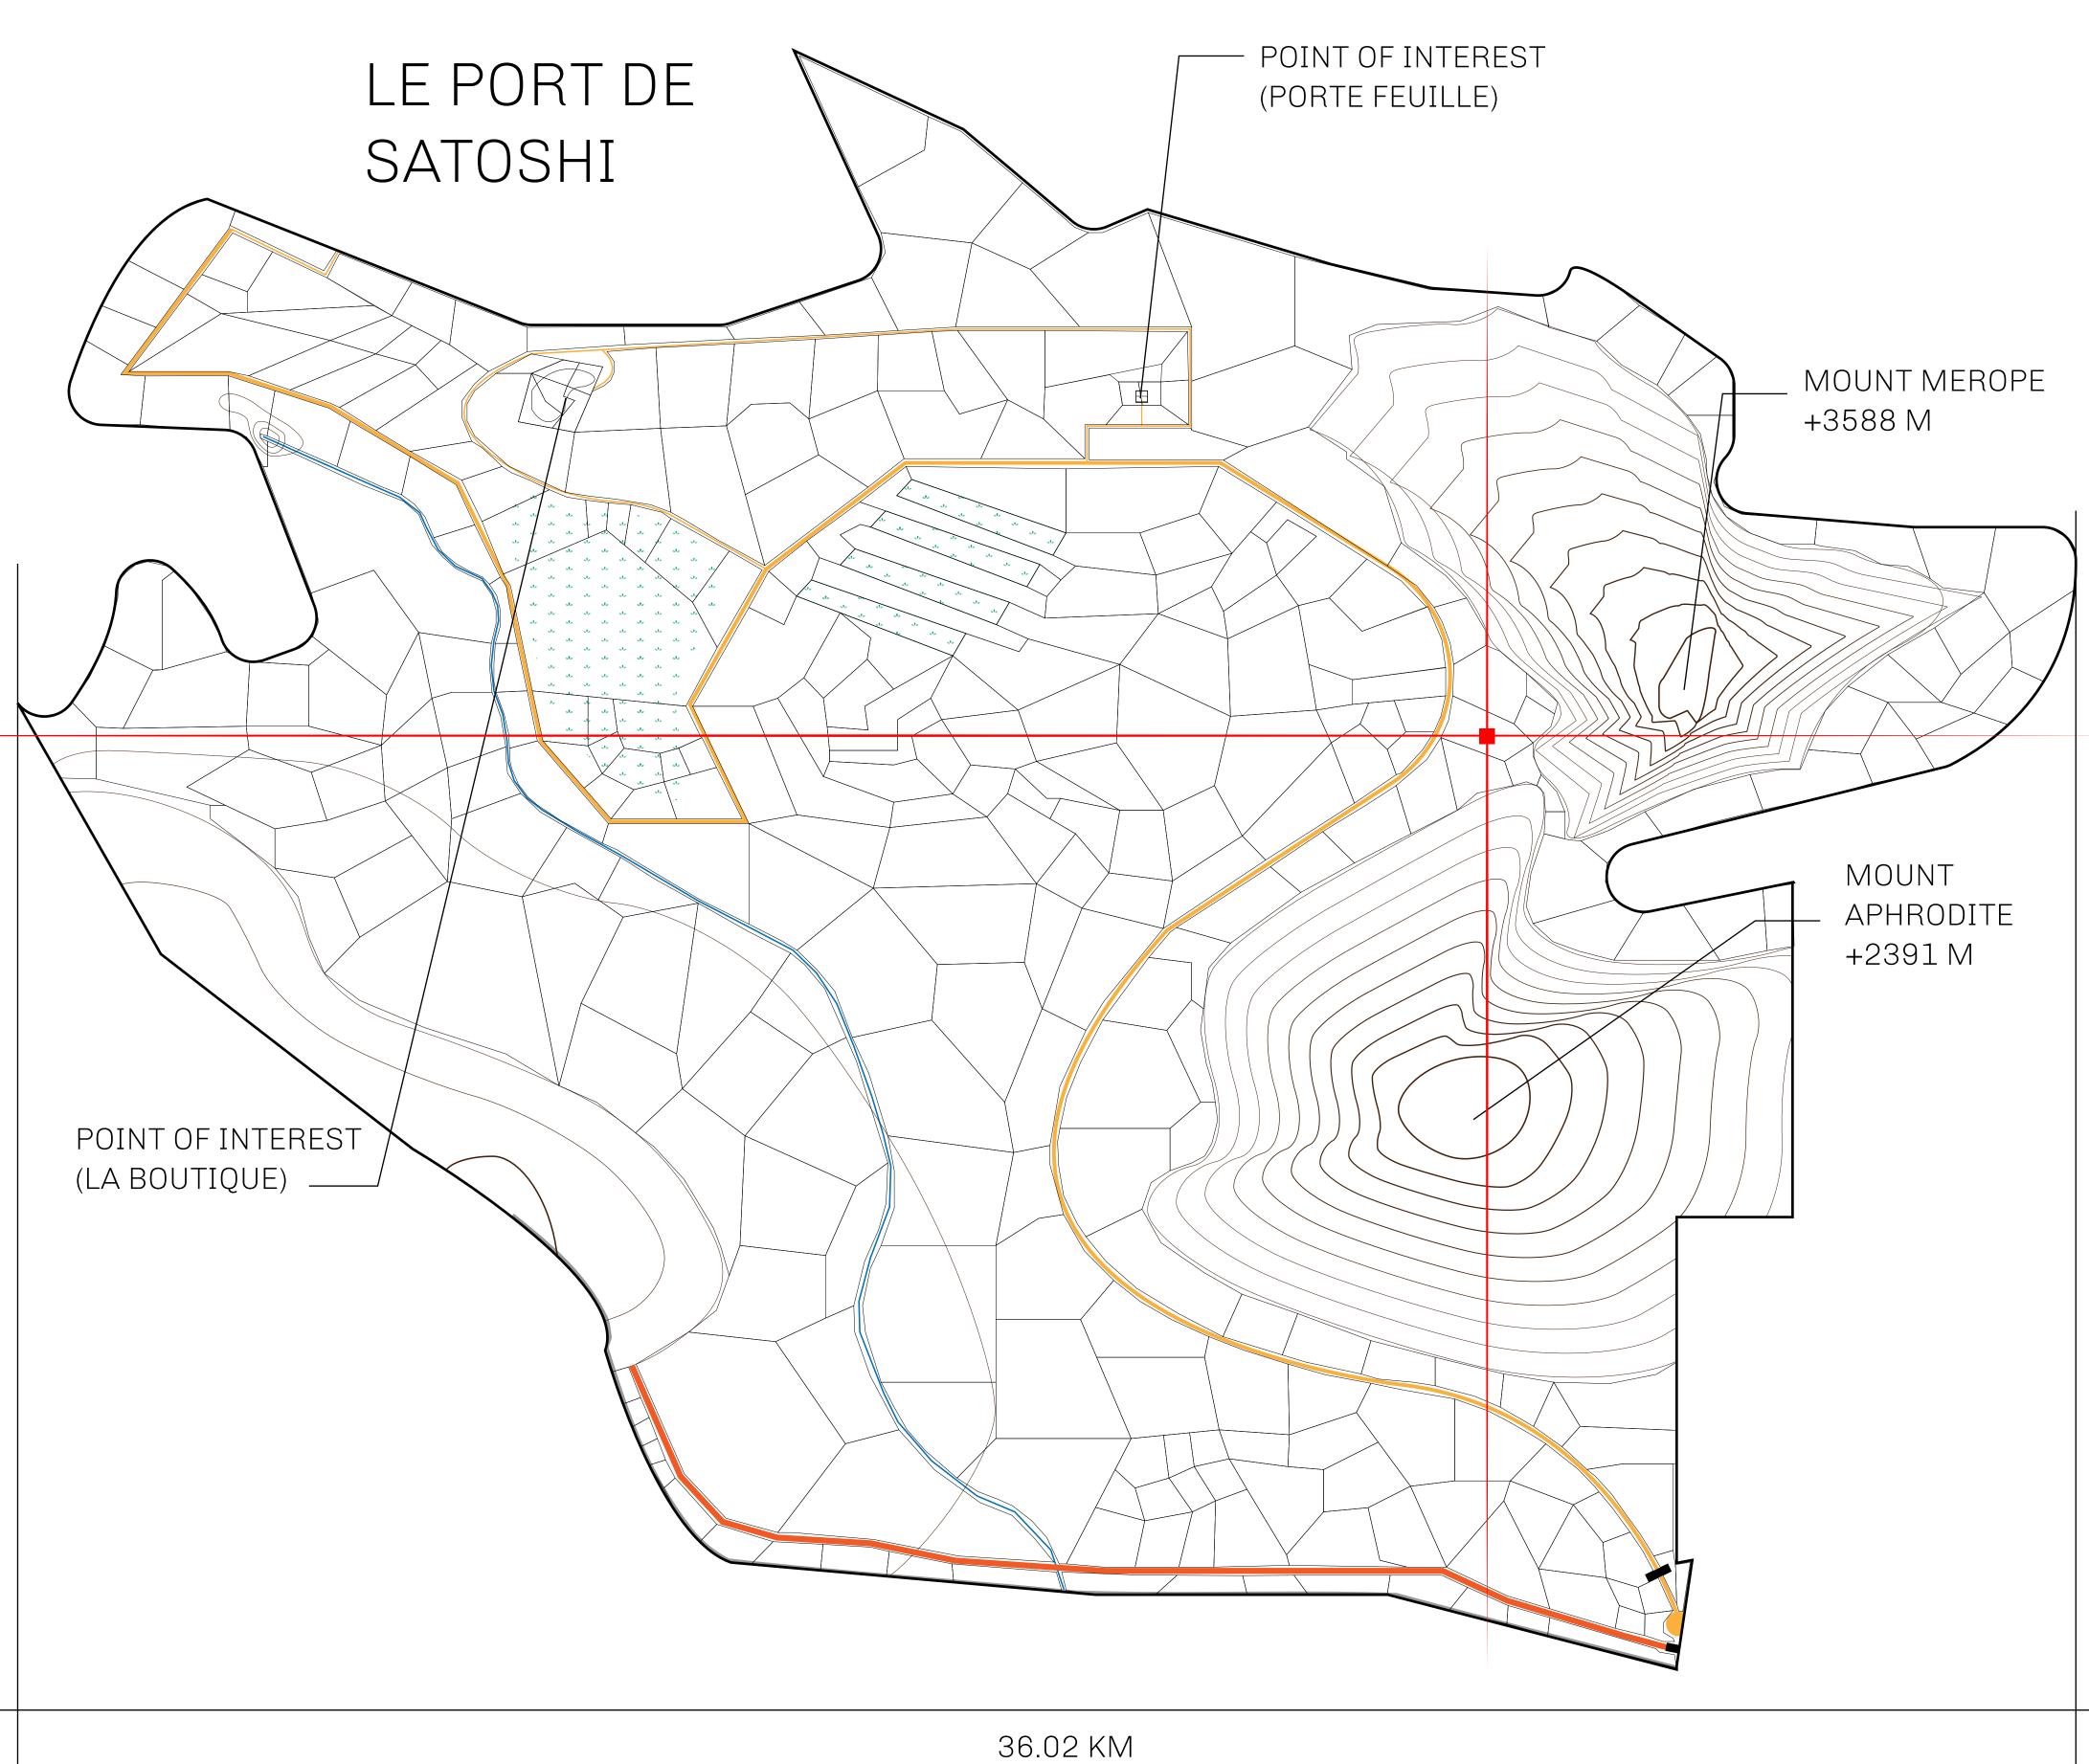

## LES SULTANS

A place of stunning beauty, Le Royaume is known for its exquisite shopping, parks, and grand boulevards. Satoshi's Lounge (the area of La Boutique and Porte Feuille) offers limited-edition and unique items only available for sale in LTT. Land, all sorts of embellishments, and widgets are sold exclusively here. All items are offered first on auction for 24 hours (with a reserve price), and if the reserve is not met, they are listed in a buy-it-now format (reserve price, plus 10%).

## GEOGRAPHY

COASTLINE 131 KM (81.40 MILES)

BORDERS OCEAN, THE GREAT EMPIRE, X BY SL

HIGHEST POINT MOUNT MEROPE +3588 M
LOWEST POINT THE PORT OF SATOSHI 0 M

PLOTS 331 SCALE 1:50000