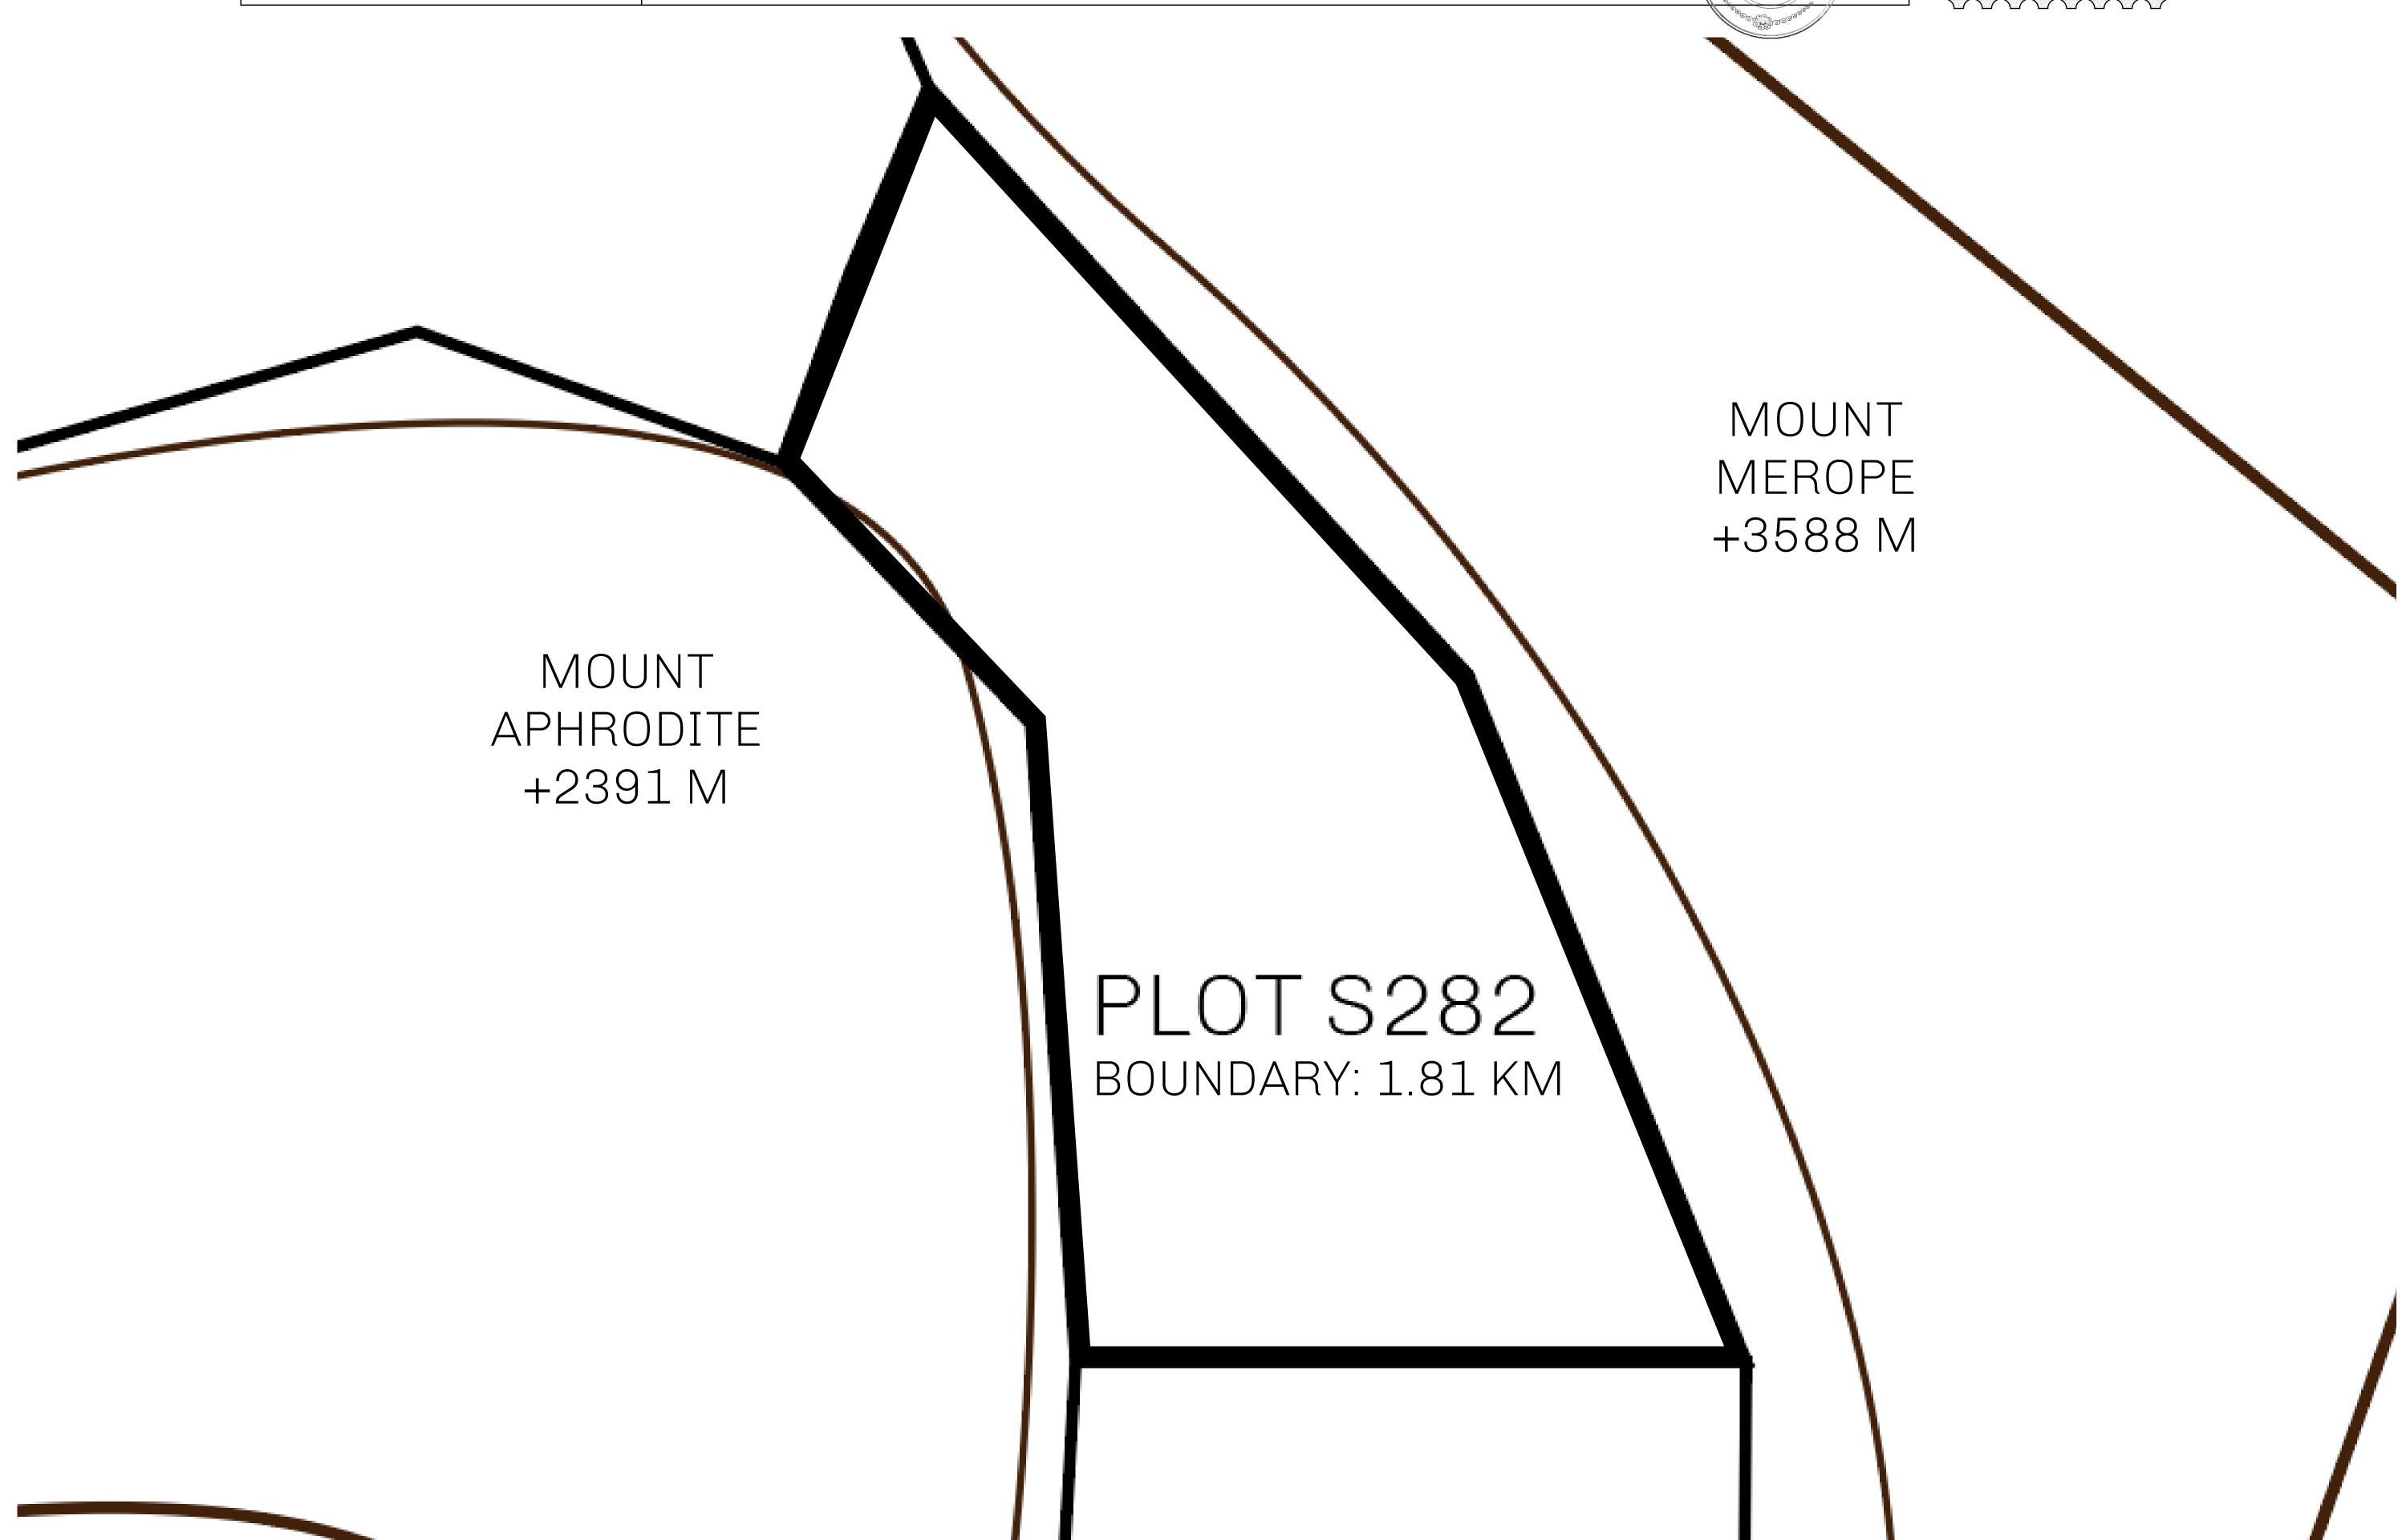

## H.M. LNFT Land Registry

S282-221121

TITLE NUMBER

ADMINISTRATIVE AREA

ROYAUME DE SATOSHI

ISSUED 22 November 2021

SCALE **1/50000** 

OWNER ENTITLEMENT