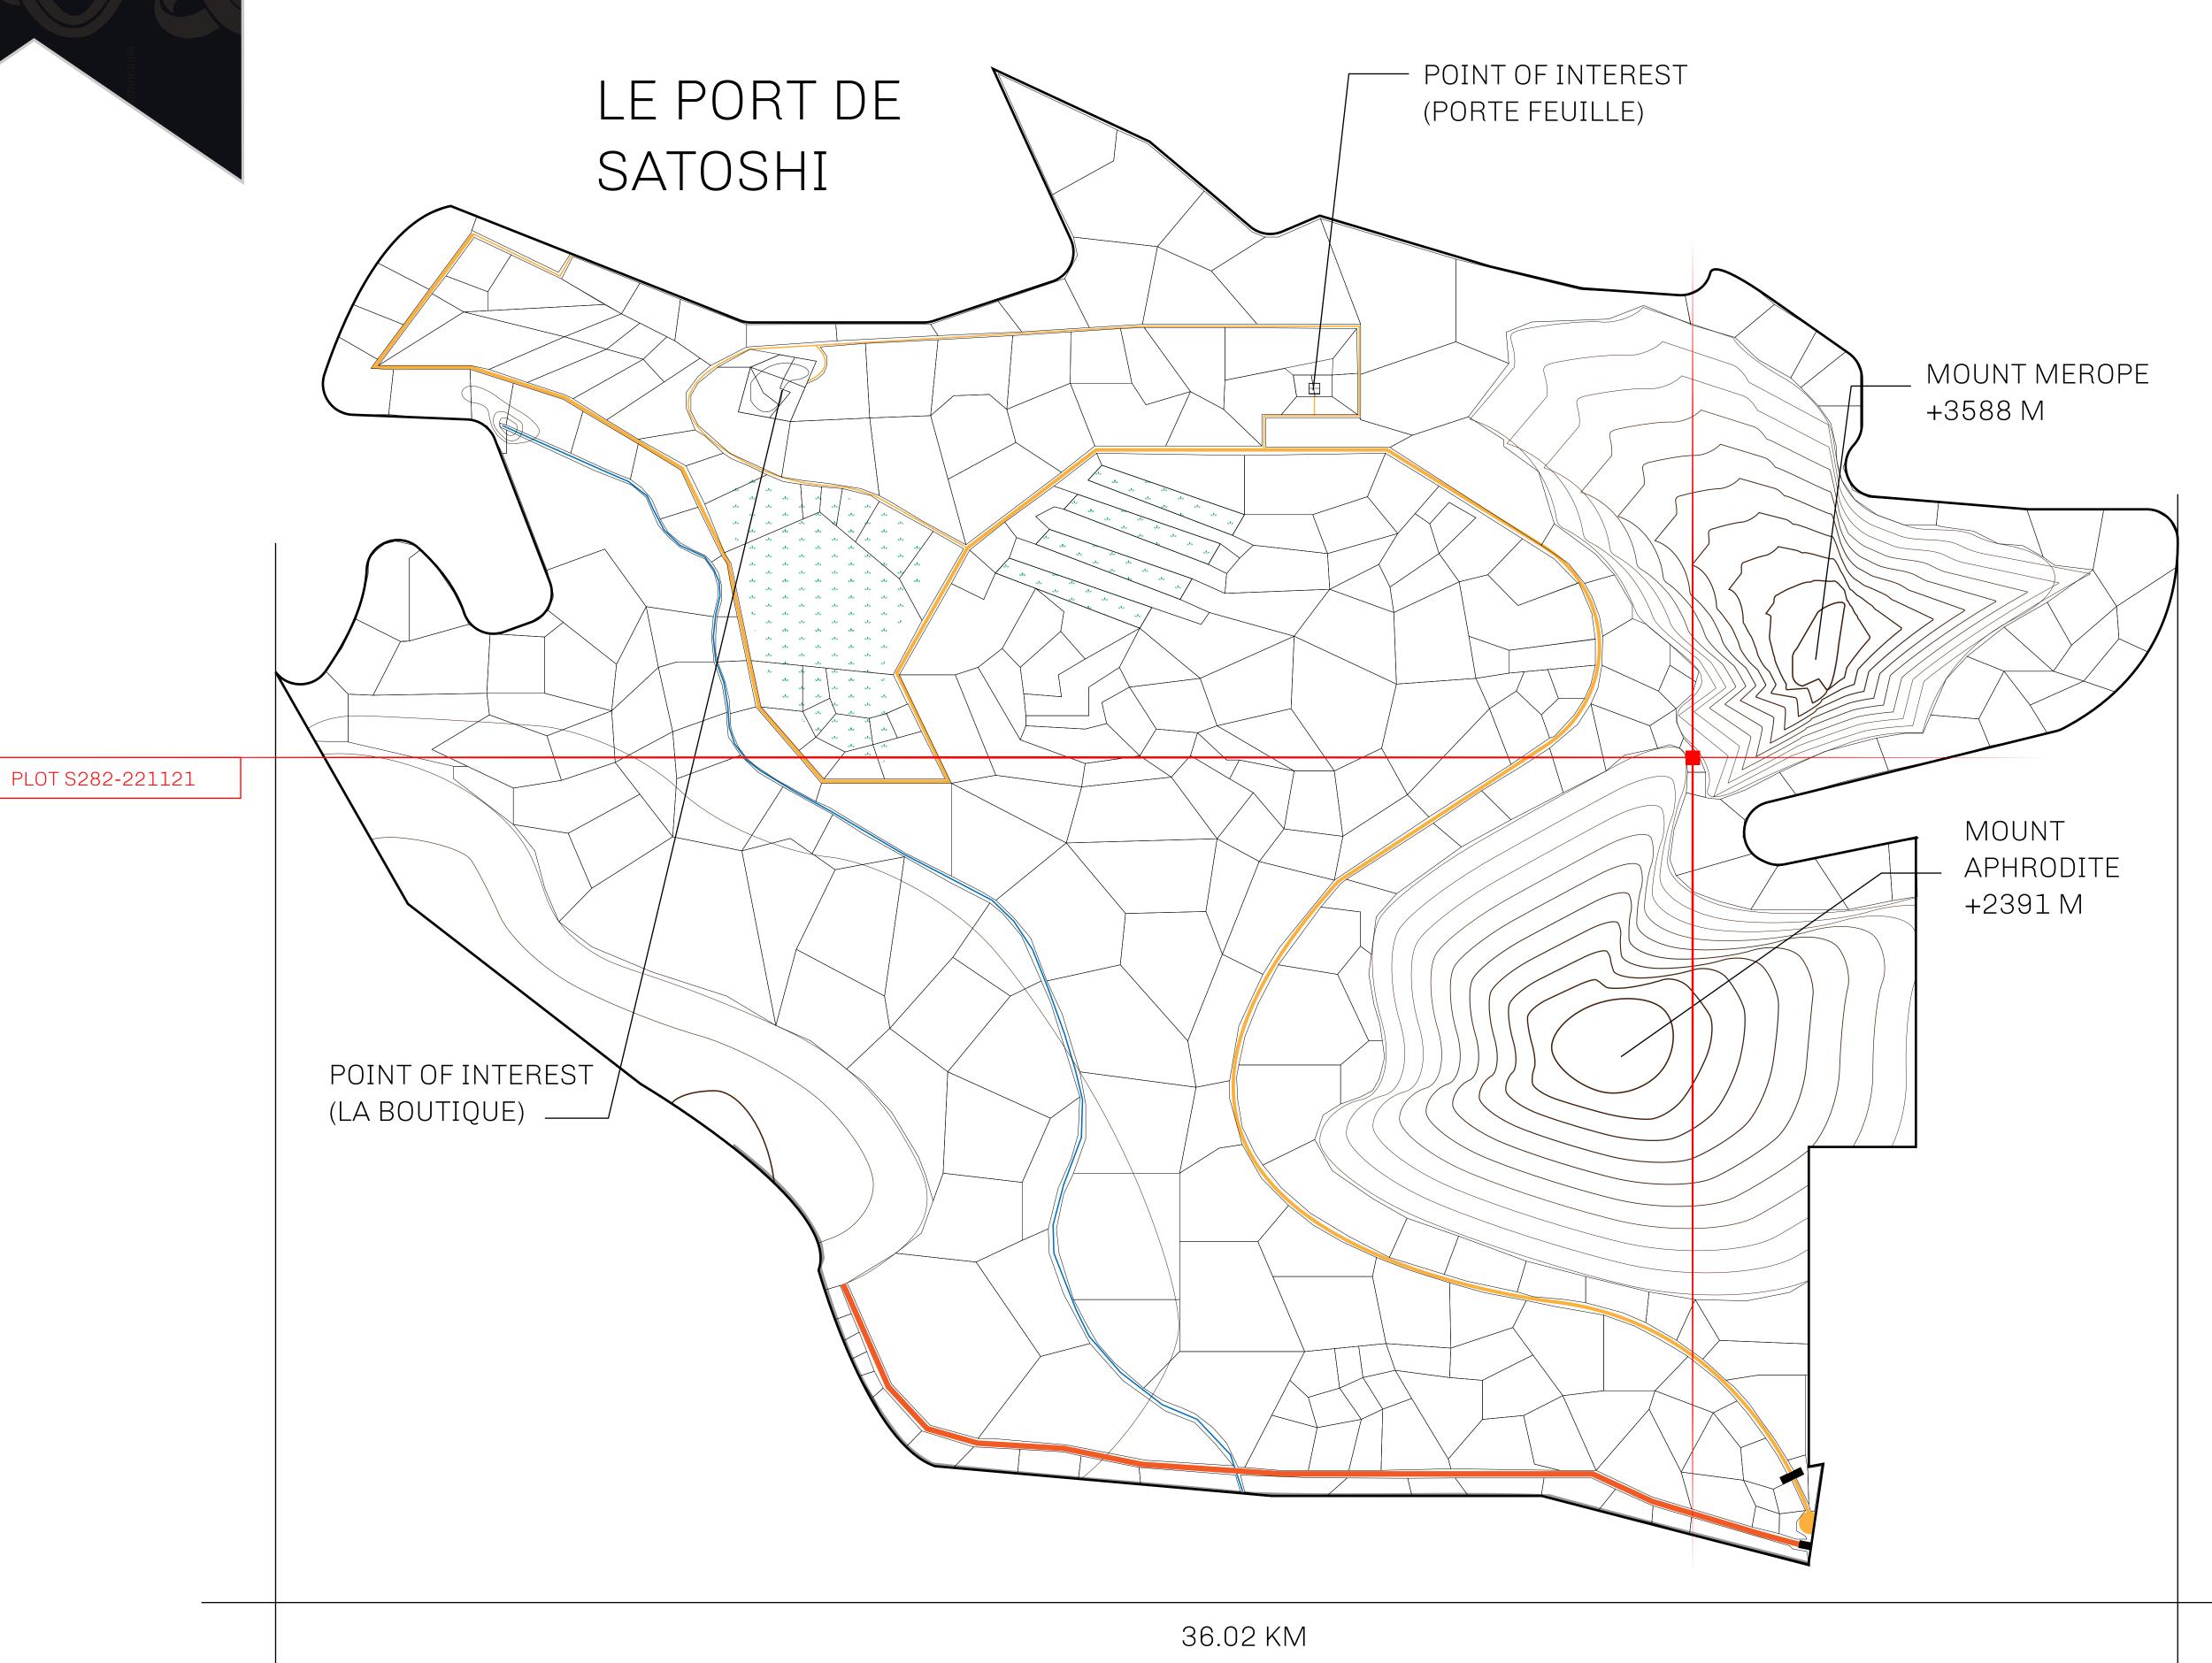

## LES SULTANS

A place of stunning beauty, Le Royaume is known for its exquisite shopping, parks, and grand boulevards. Satoshi's Lounge (the area of La Boutique and Porte Feuille) offers limited-edition and unique items only available for sale in LTT. Land, all sorts of embellishments, and widgets are sold exclusively here. All items are offered first on auction for 24 hours (with a reserve price), and if the reserve is not met, they are listed in a buy-it-now format (reserve price, plus 10%).

## GEOGRAPHY

COASTLINE 131 KM (81.40 MILES)

BORDERS OCEAN, THE GREAT EMPIRE, X BY SL

HIGHEST POINT MOUNT MEROPE +3588 M
LOWEST POINT THE PORT OF SATOSHI 0 M

PLOTS 331 SCALE 1:50000

## H.M. LNFT Land Registry

S282-221121

TITLE NUMBER

ADMINISTRATIVE AREA

ROYAUME DE SATOSHI

ISSUED 22 November 2021

SCALE **1/50000** 

OWNER ENTITLEMENT