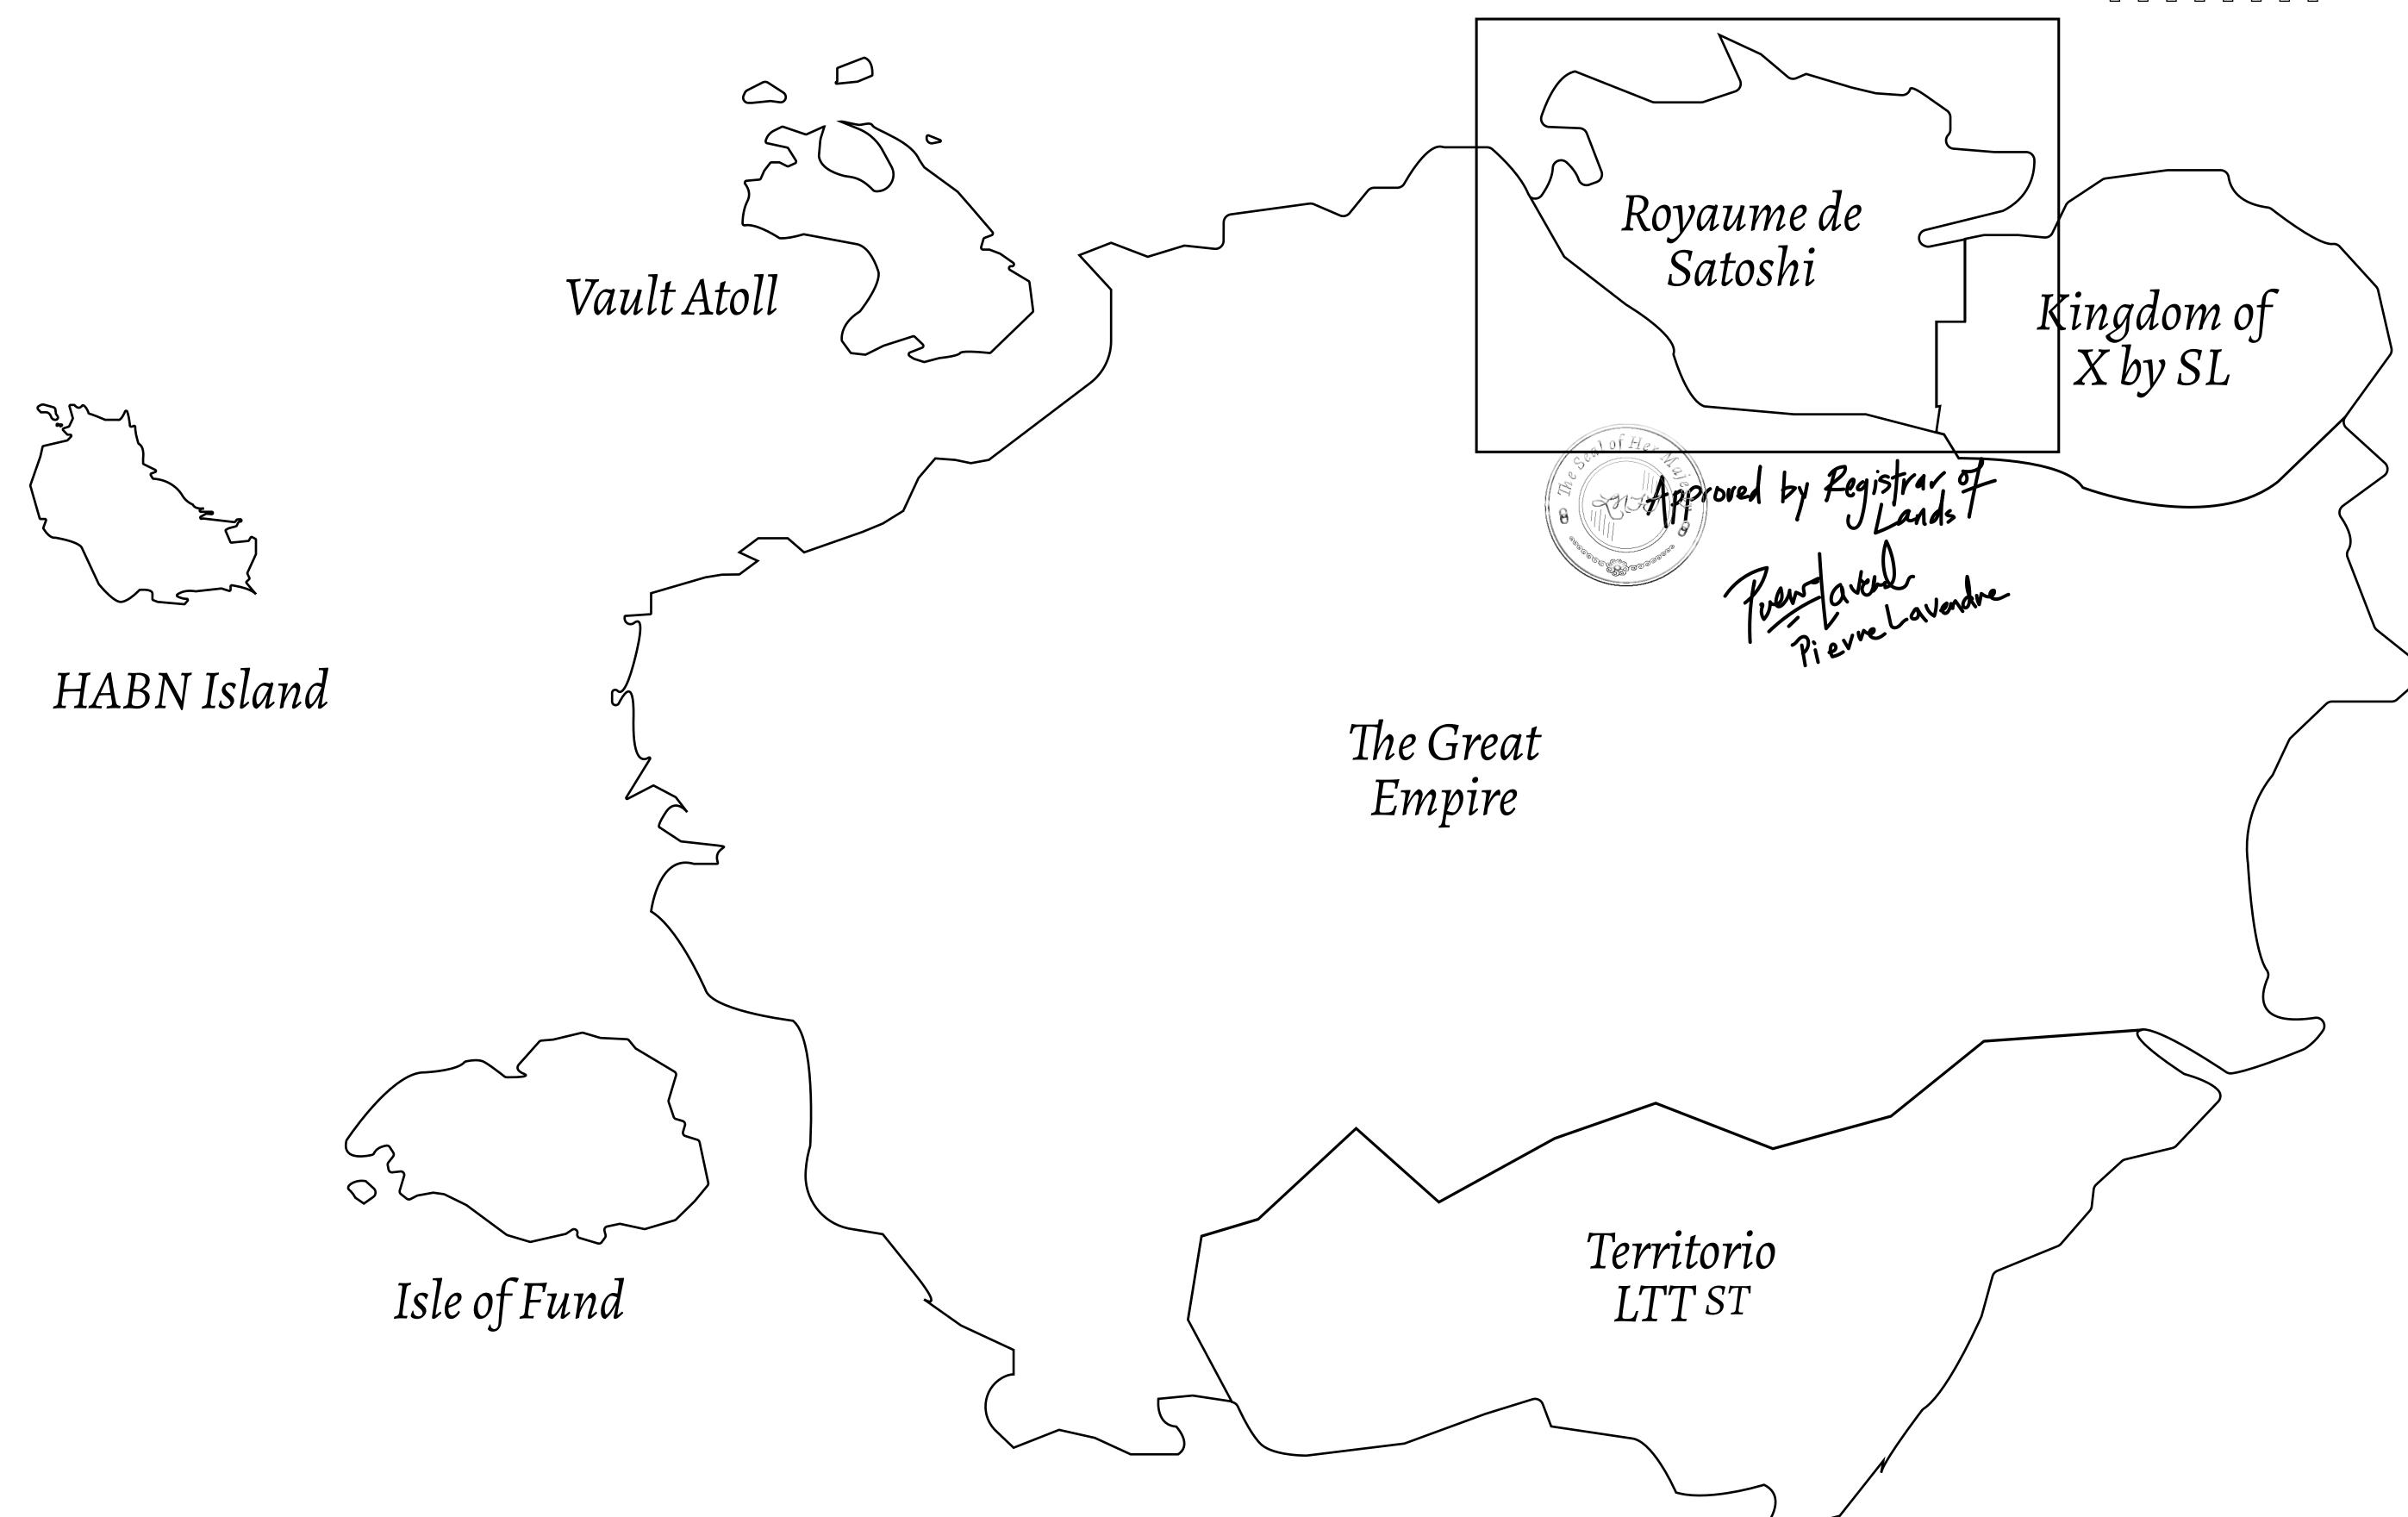

## GEOGRAPHY

COASTLINE 131 KM (81.40 MILES)

BORDERS OCEAN, THE GREAT EMPIRE, X BY SL

HIGHEST POINT MOUNT MEROPE +3588 M
LOWEST POINT THE PORT OF SATOSHI 0 M

PLOTS 331 SCALE 1:50000

## H.M. LNFT Land Registry

S282-221121

TITLE NUMBER

ADMINISTRATIVE AREA

ROYAUME DE SATOSHI

ISSUED 22 November 2021

SCALE **1/50000** 

OWNER ENTITLEMENT