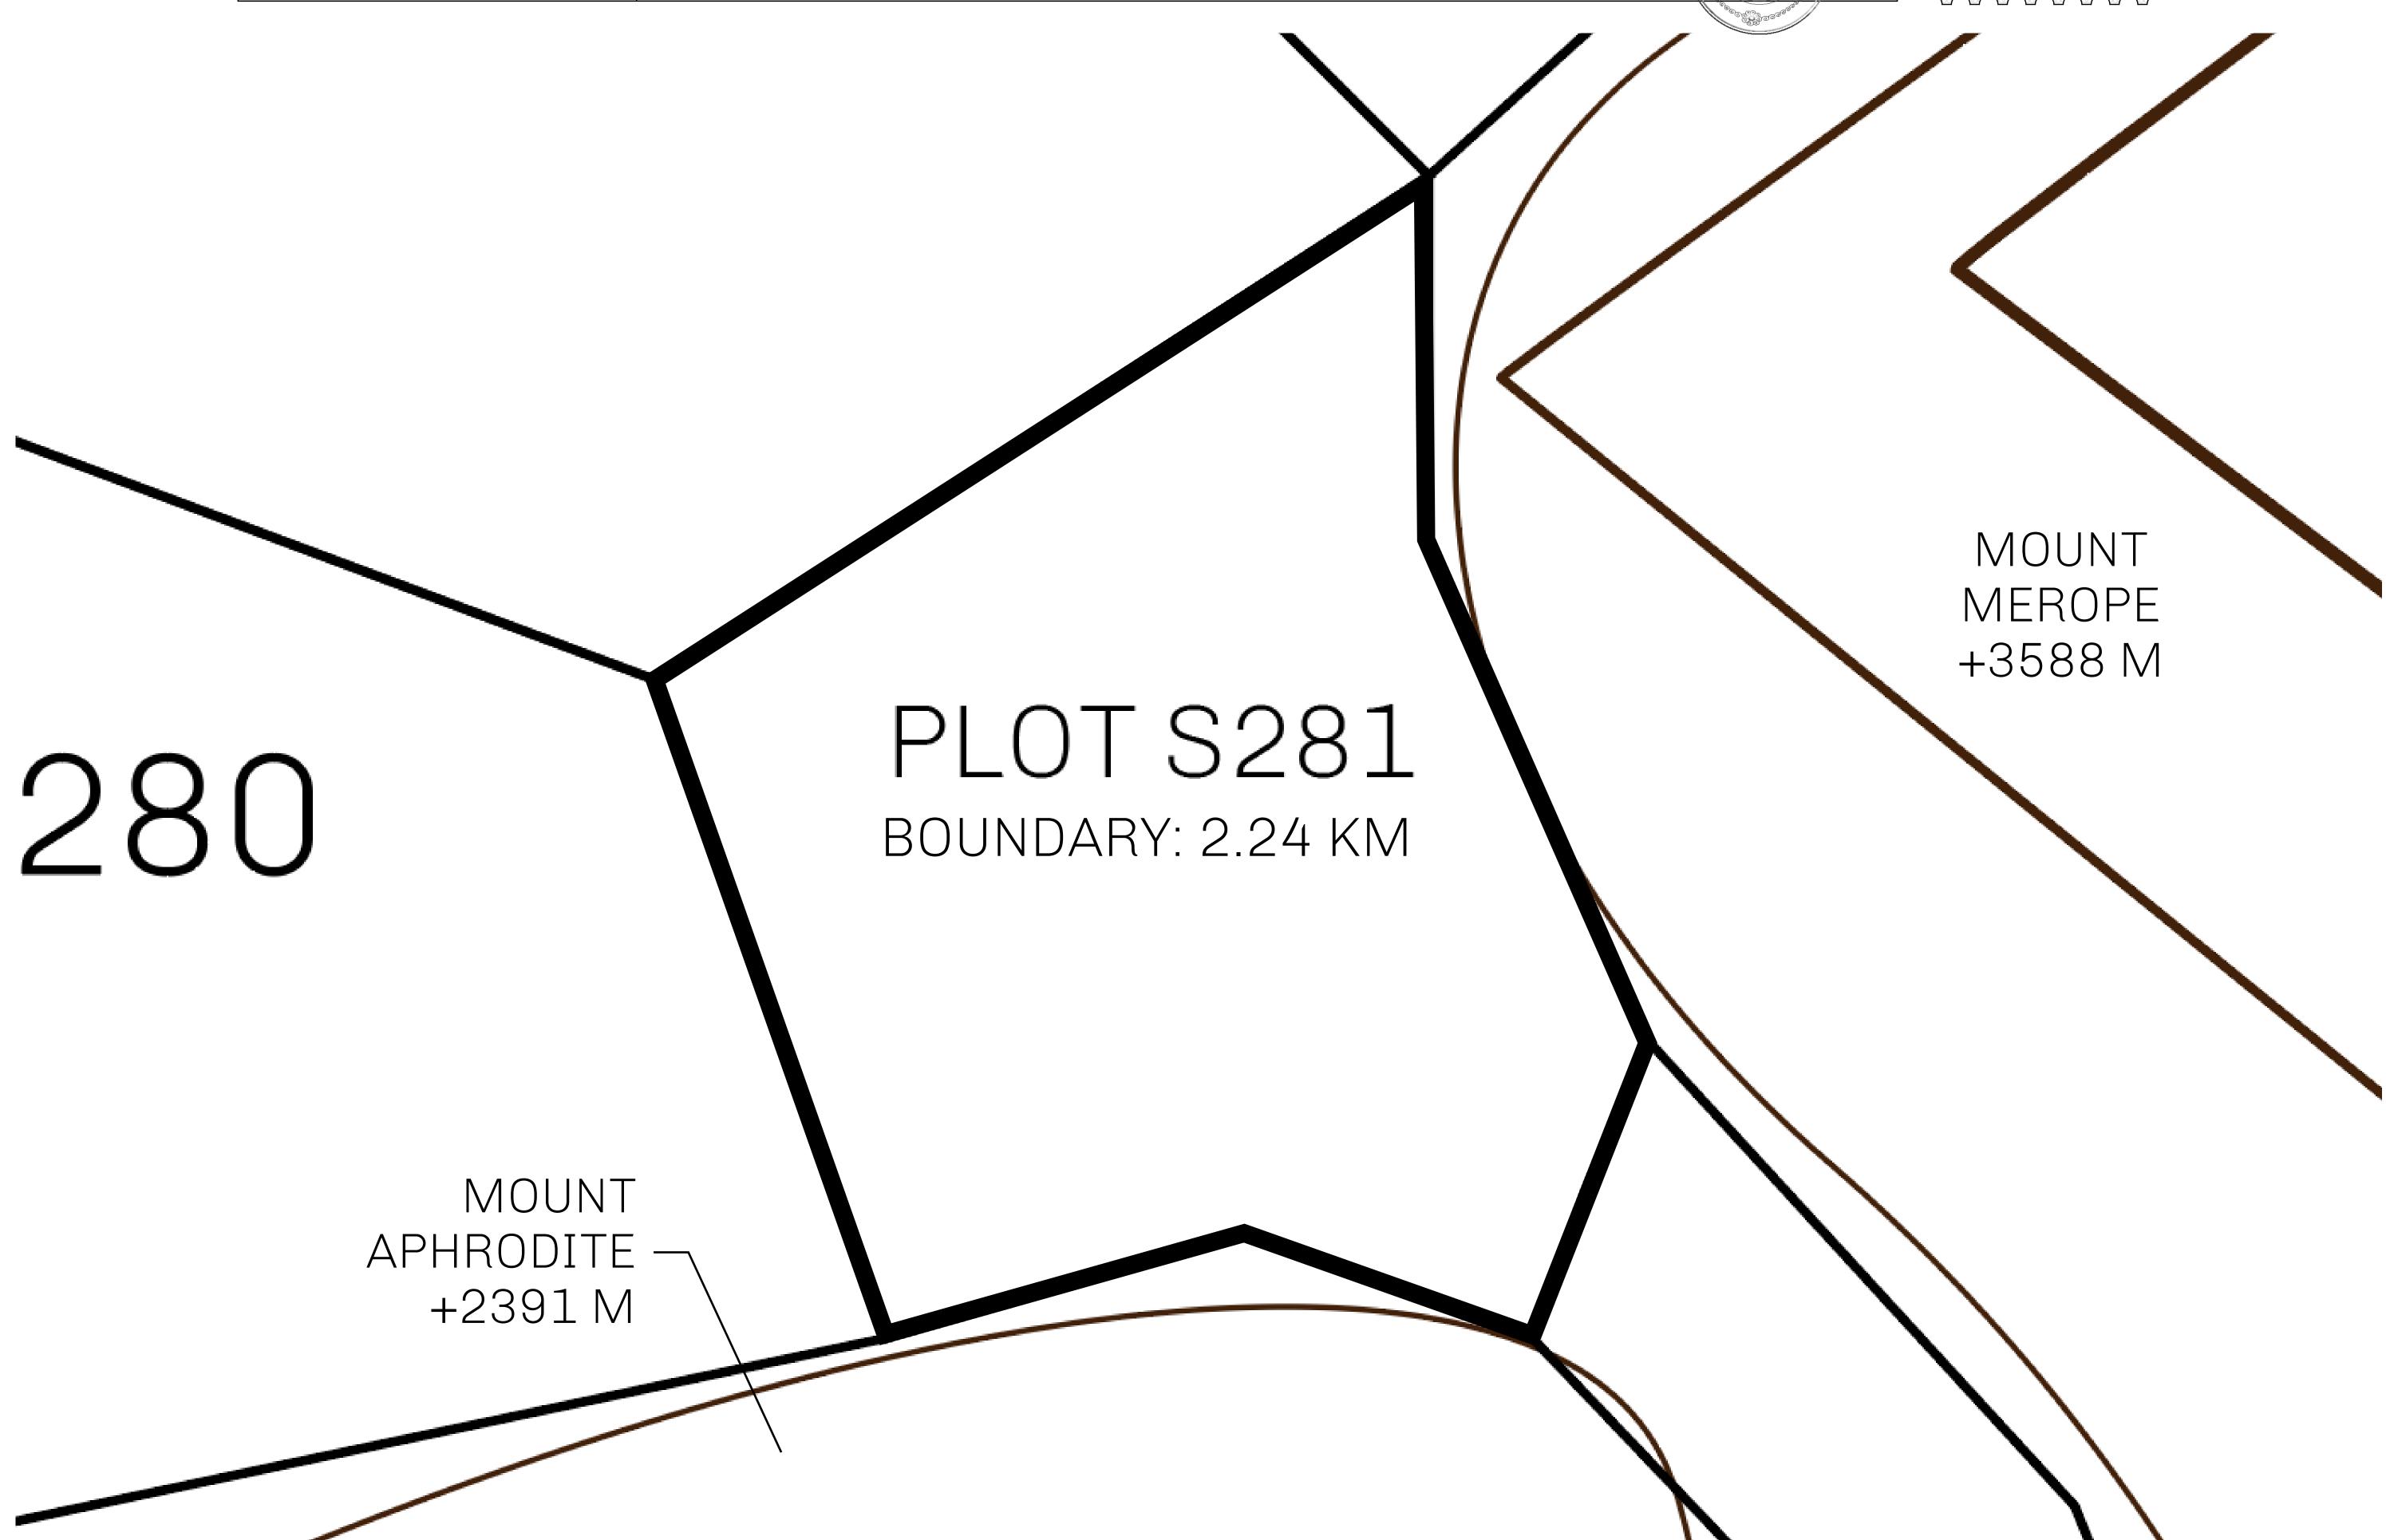

## LOOT NFT WORLD

PLOT S281-221121

## H.M. LNFT Land Registry

S281-221121

TITLE NUMBER

ADMINISTRATIVE AREA

ROYAUME DE SATOSHI

ISSUED 22 November 2021

SCALE **1/50000** 

OWNER ENTITLEMENT