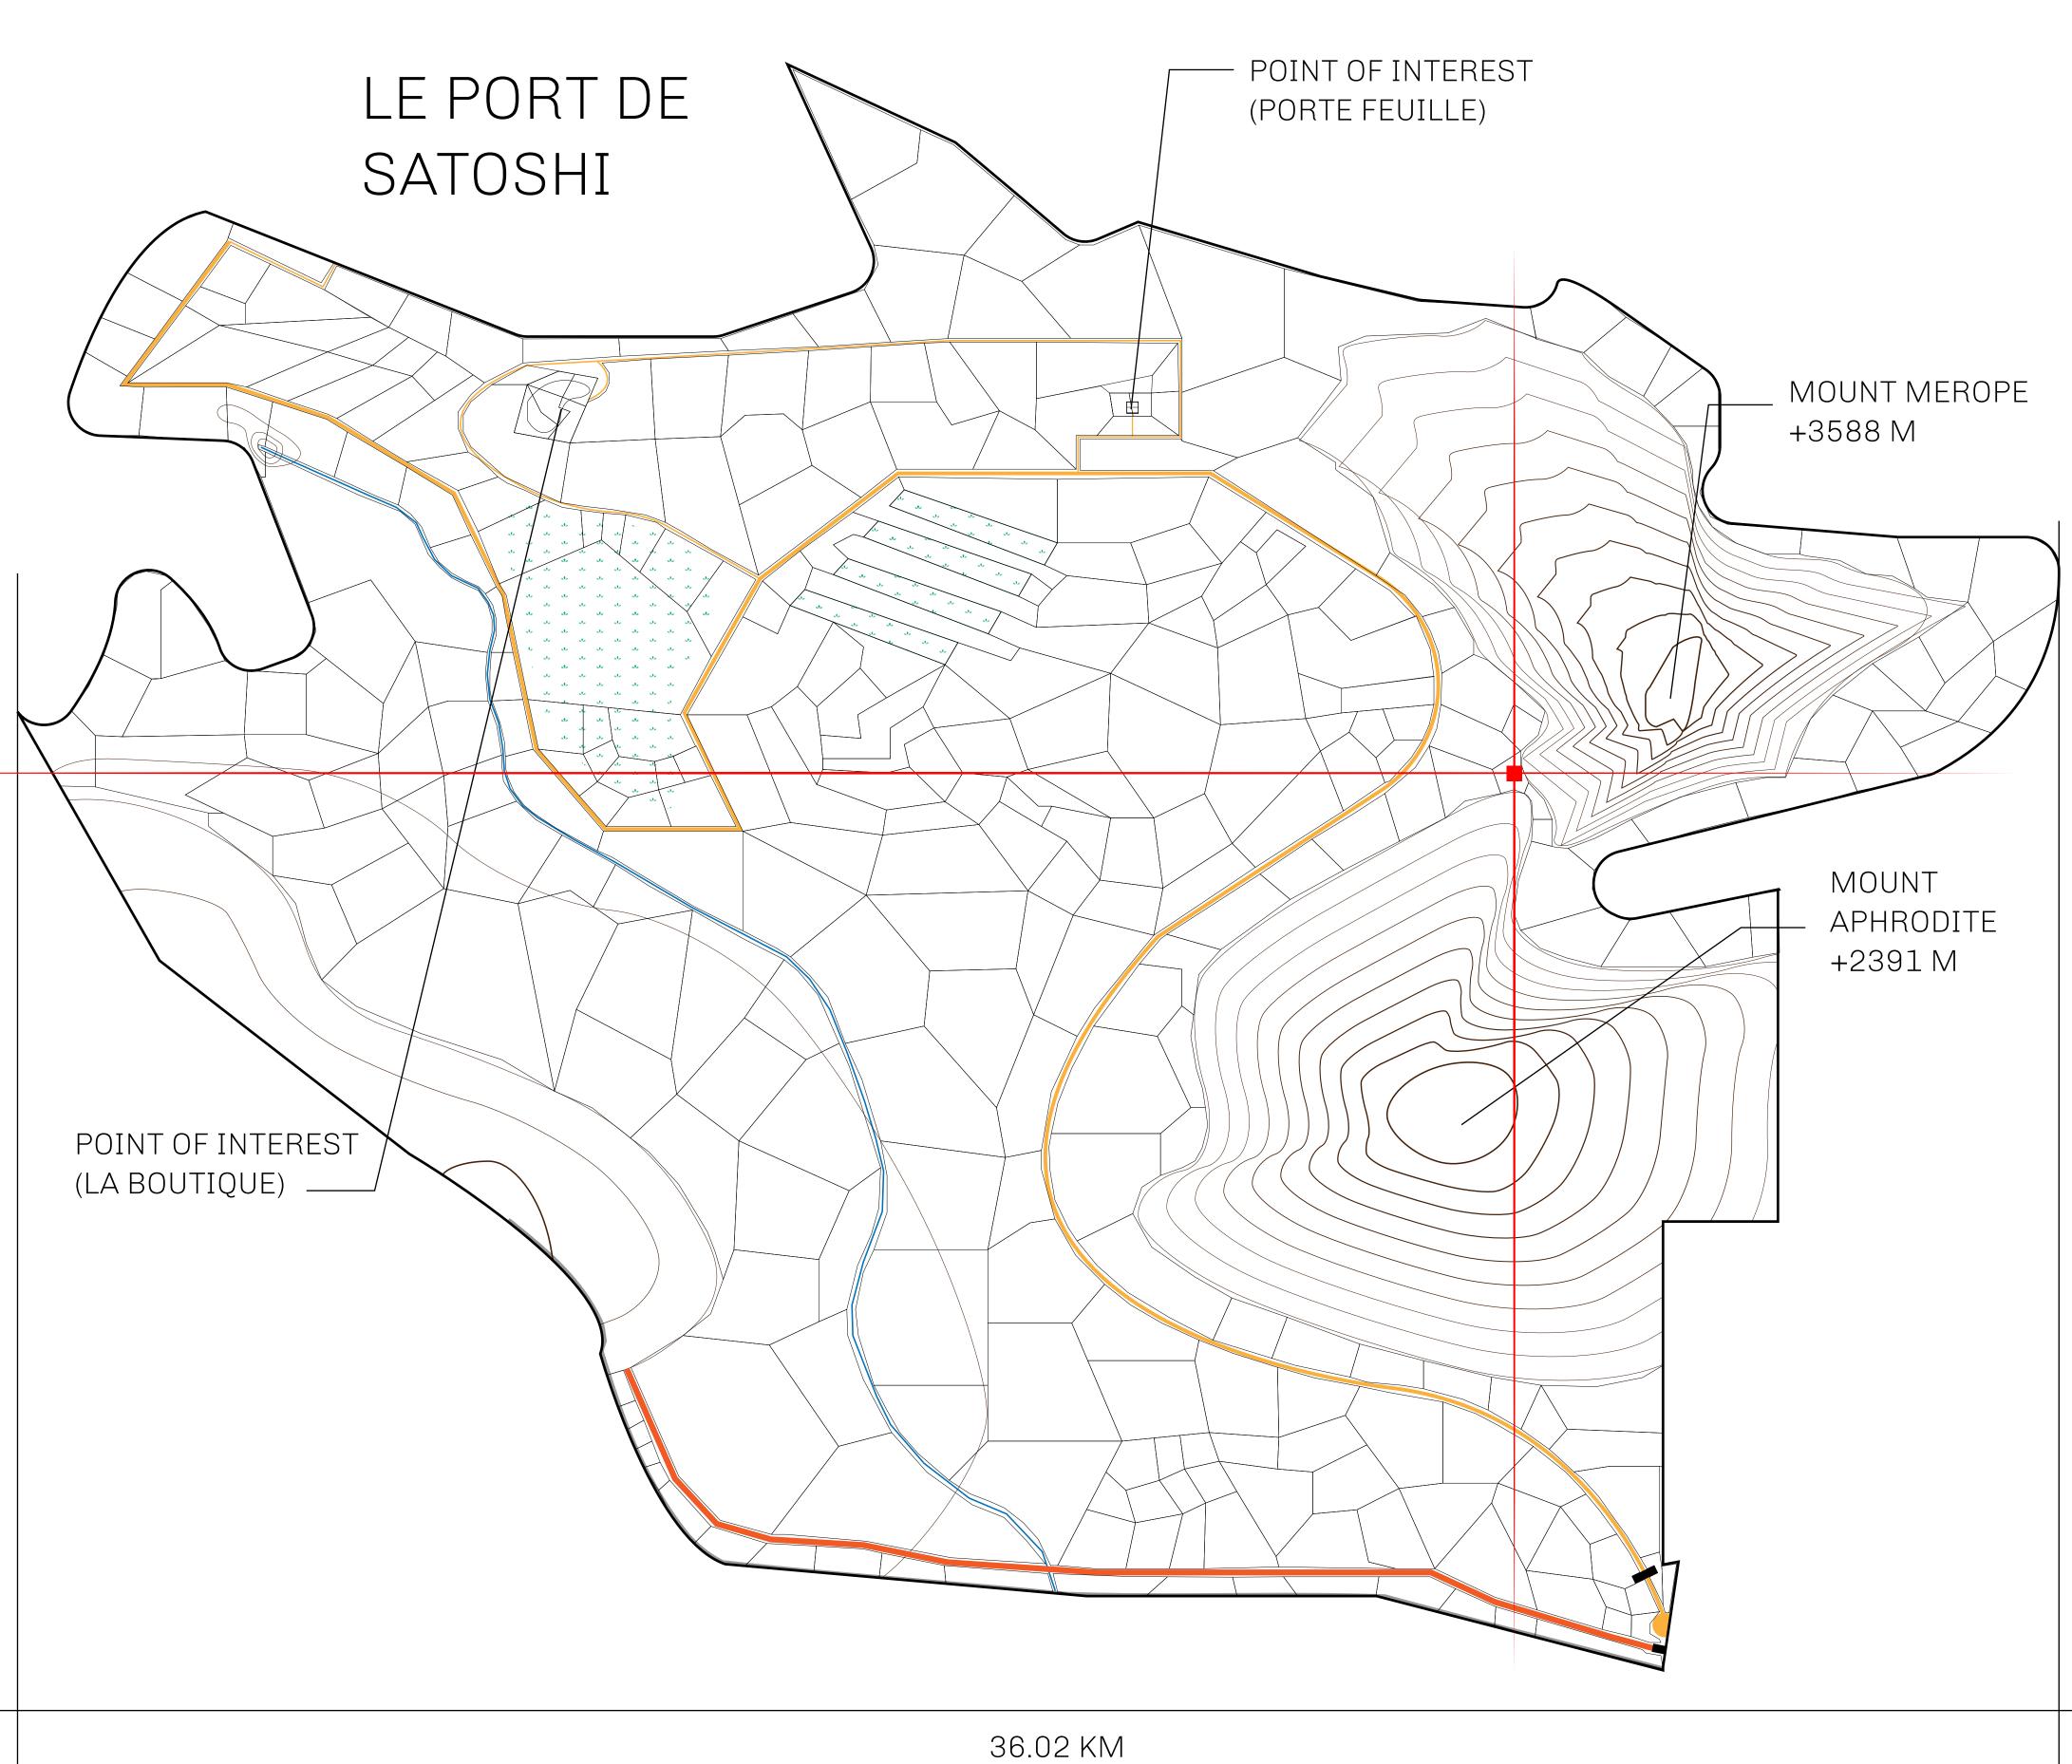

## GEOGRAPHY

COASTLINE 131 KM (81.40 MILES)

BORDERS OCEAN, THE GREAT EMPIRE, X BY SL

HIGHEST POINT MOUNT MEROPE +3588 M
LOWEST POINT THE PORT OF SATOSHI 0 M

PLOTS 331 SCALE 1:50000

## H.M. LNFT Land Registry

S281-221121

TITLE NUMBER

ADMINISTRATIVE AREA

ROYAUME DE SATOSHI

ISSUED 22 November 2021

SCALE **1/50000** 

OWNER ENTITLEMENT