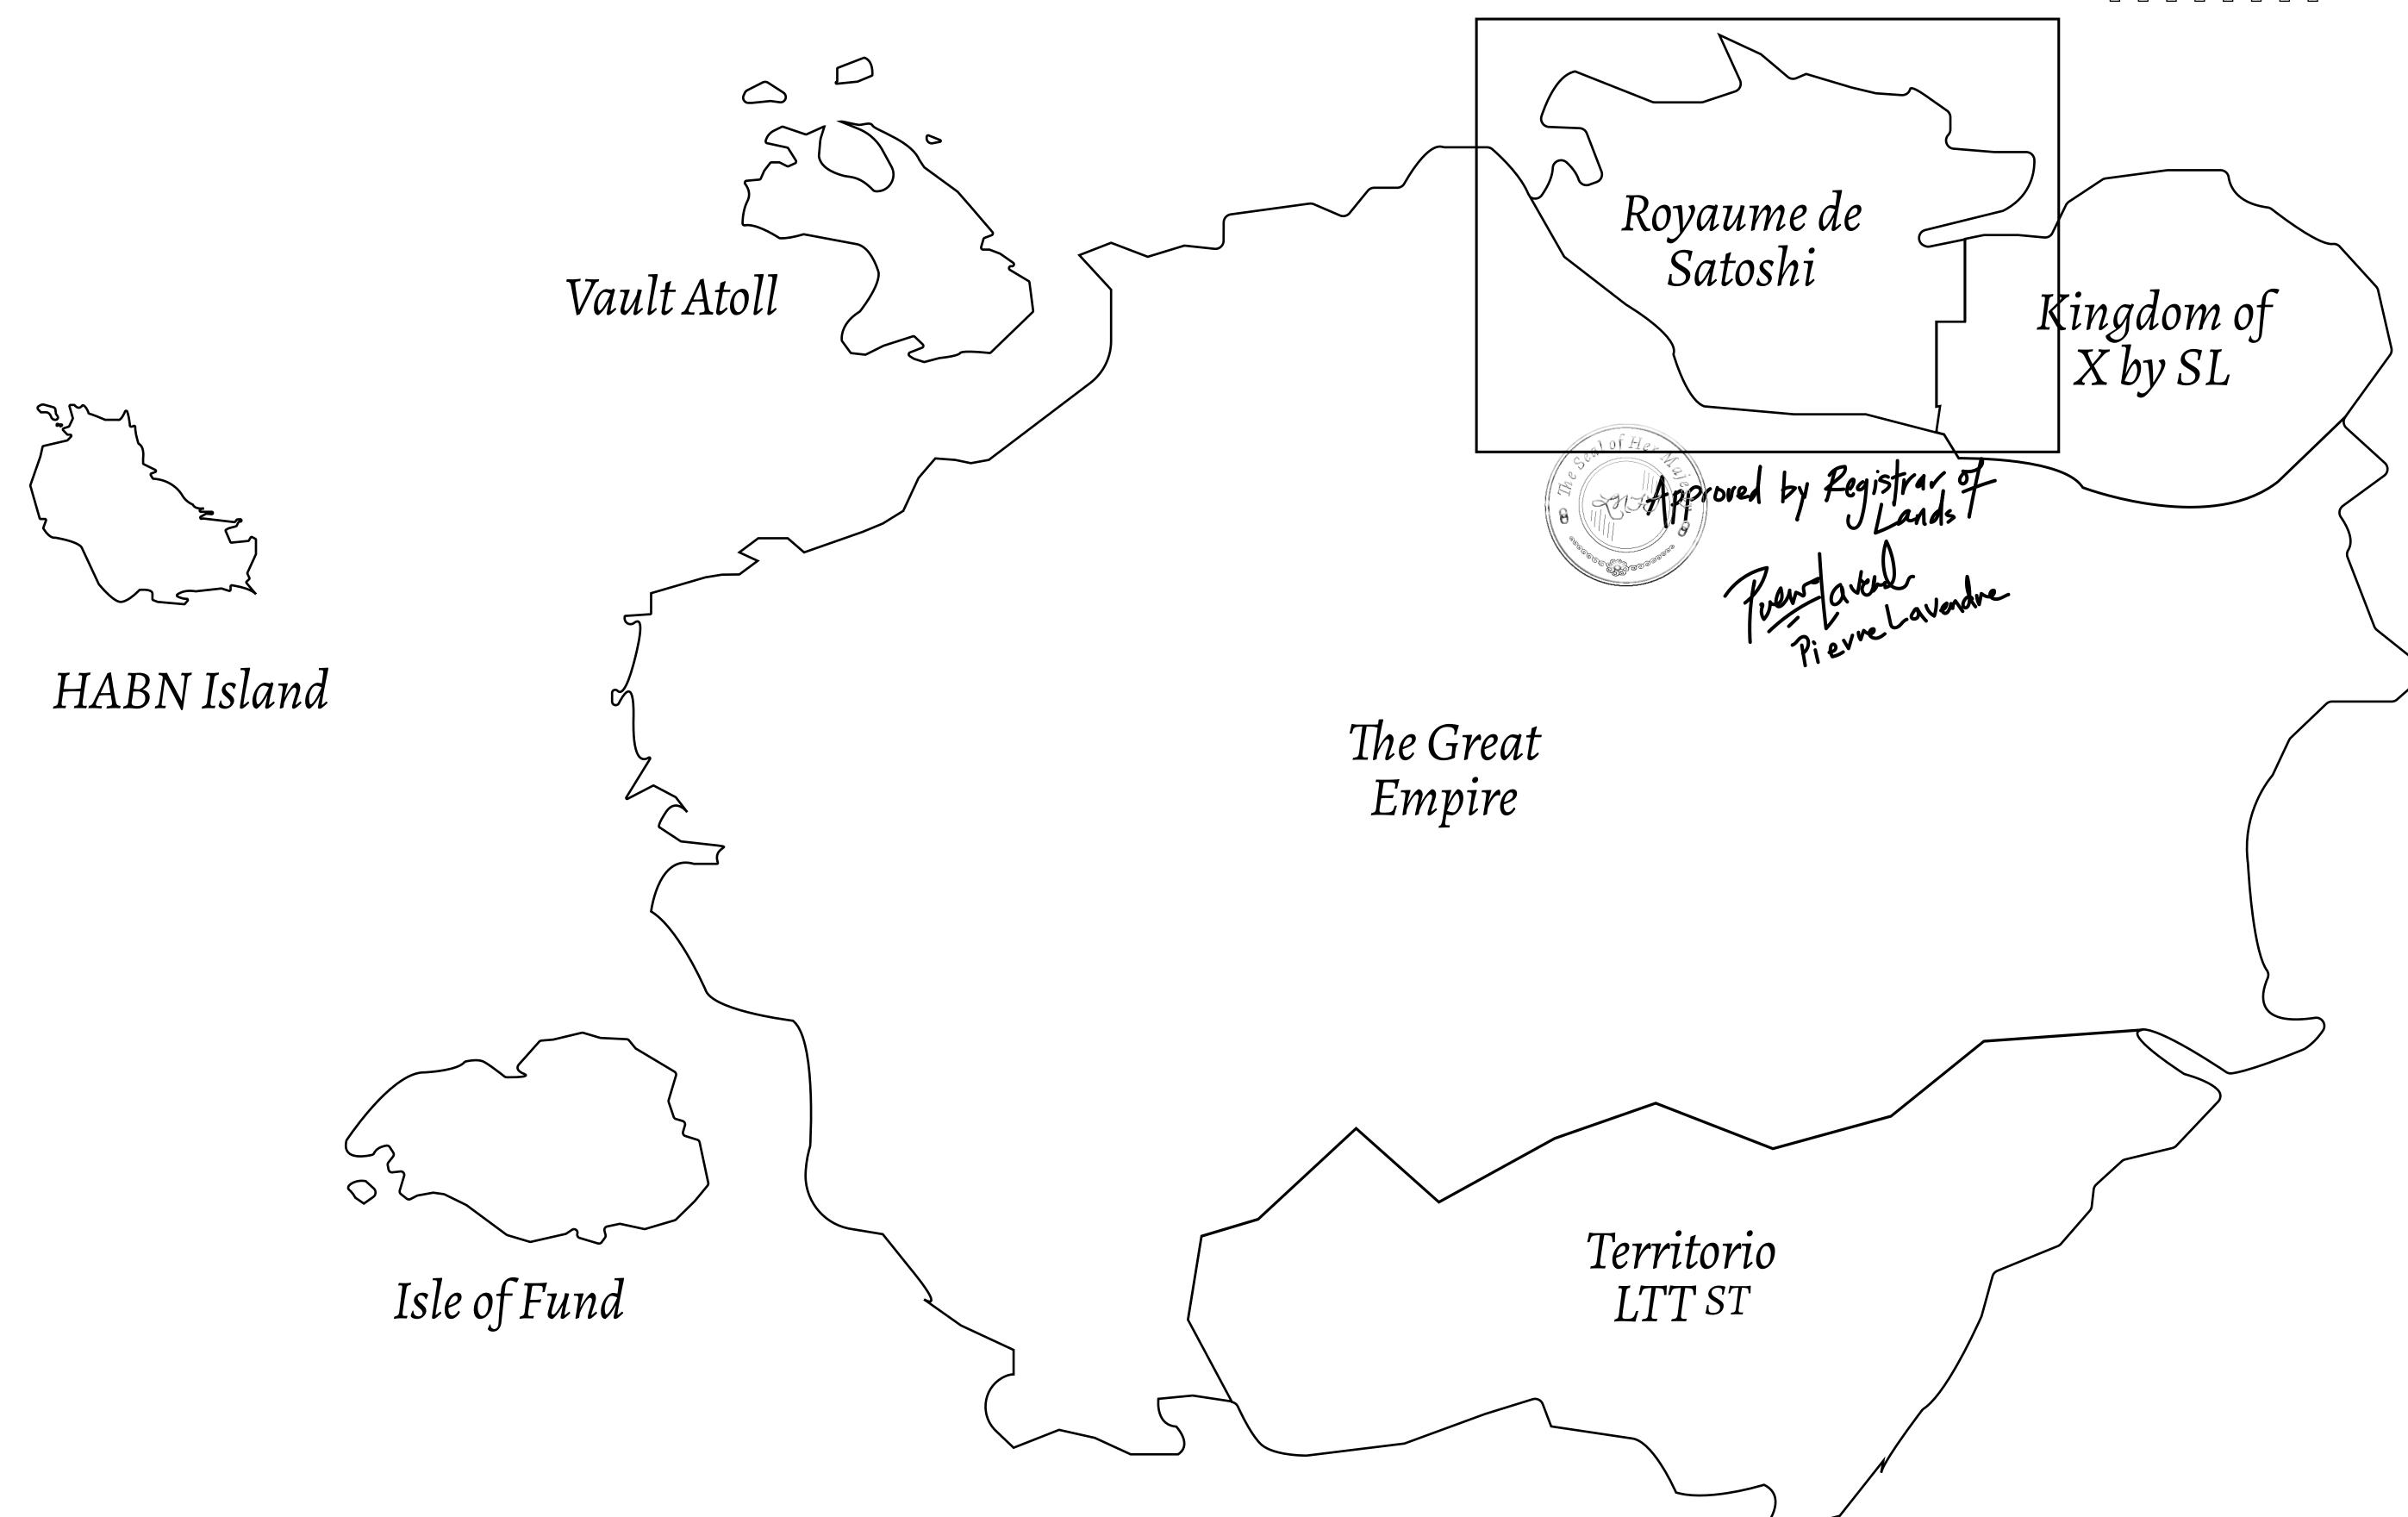

## GEOGRAPHY

COASTLINE 131 KM (81.40 MILES)

BORDERS OCEAN, THE GREAT EMPIRE, X BY SL

HIGHEST POINT MOUNT MEROPE +3588 M
LOWEST POINT THE PORT OF SATOSHI 0 M

PLOTS 331 SCALE 1:50000

## H.M. LNFT Land Registry

S281-221121

TITLE NUMBER

ADMINISTRATIVE AREA

ROYAUME DE SATOSHI

ISSUED 22 November 2021

SCALE **1/50000** 

OWNER ENTITLEMENT