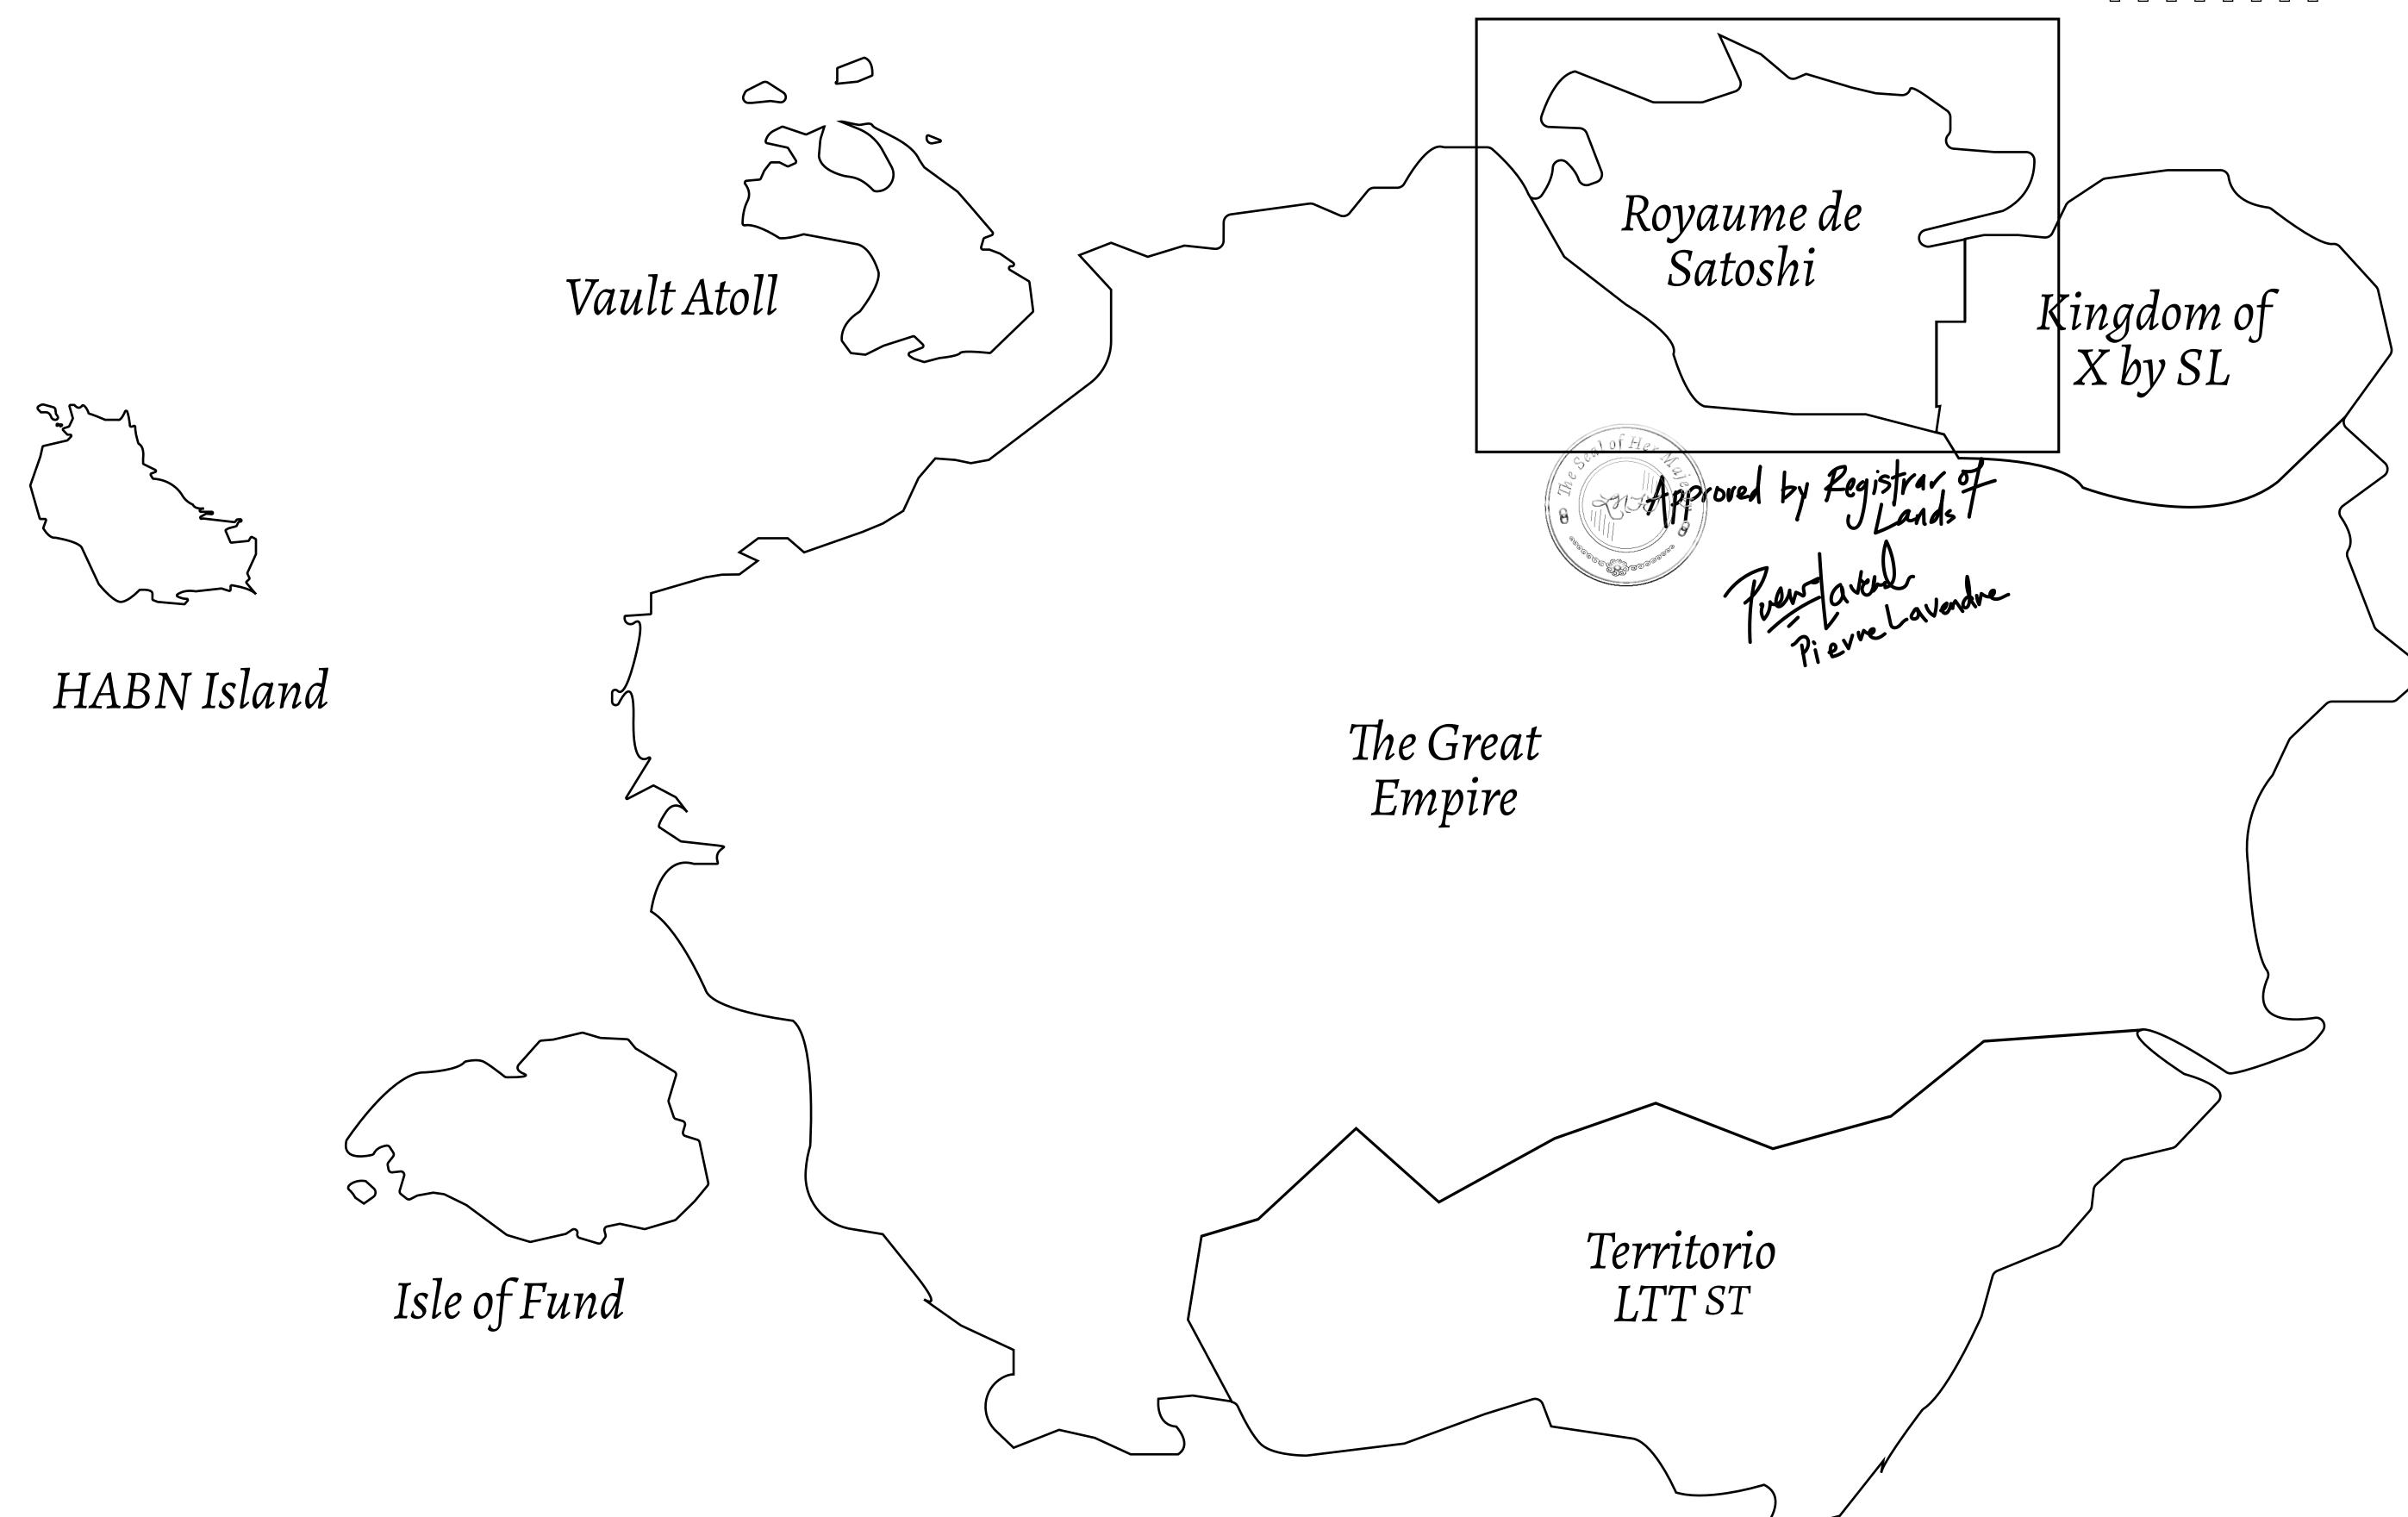

## GEOGRAPHY

COASTLINE 131 KM (81.40 MILES)

BORDERS OCEAN, THE GREAT EMPIRE, X BY SL

HIGHEST POINT MOUNT MEROPE +3588 M
LOWEST POINT THE PORT OF SATOSHI 0 M

PLOTS 331 SCALE 1:50000

## H.M. LNFT Land Registry

S280-221121

TITLE NUMBER

ADMINISTRATIVE AREA

ROYAUME DE SATOSHI

ISSUED 22 November 2021

SCALE **1/50000** 

OWNER ENTITLEMENT