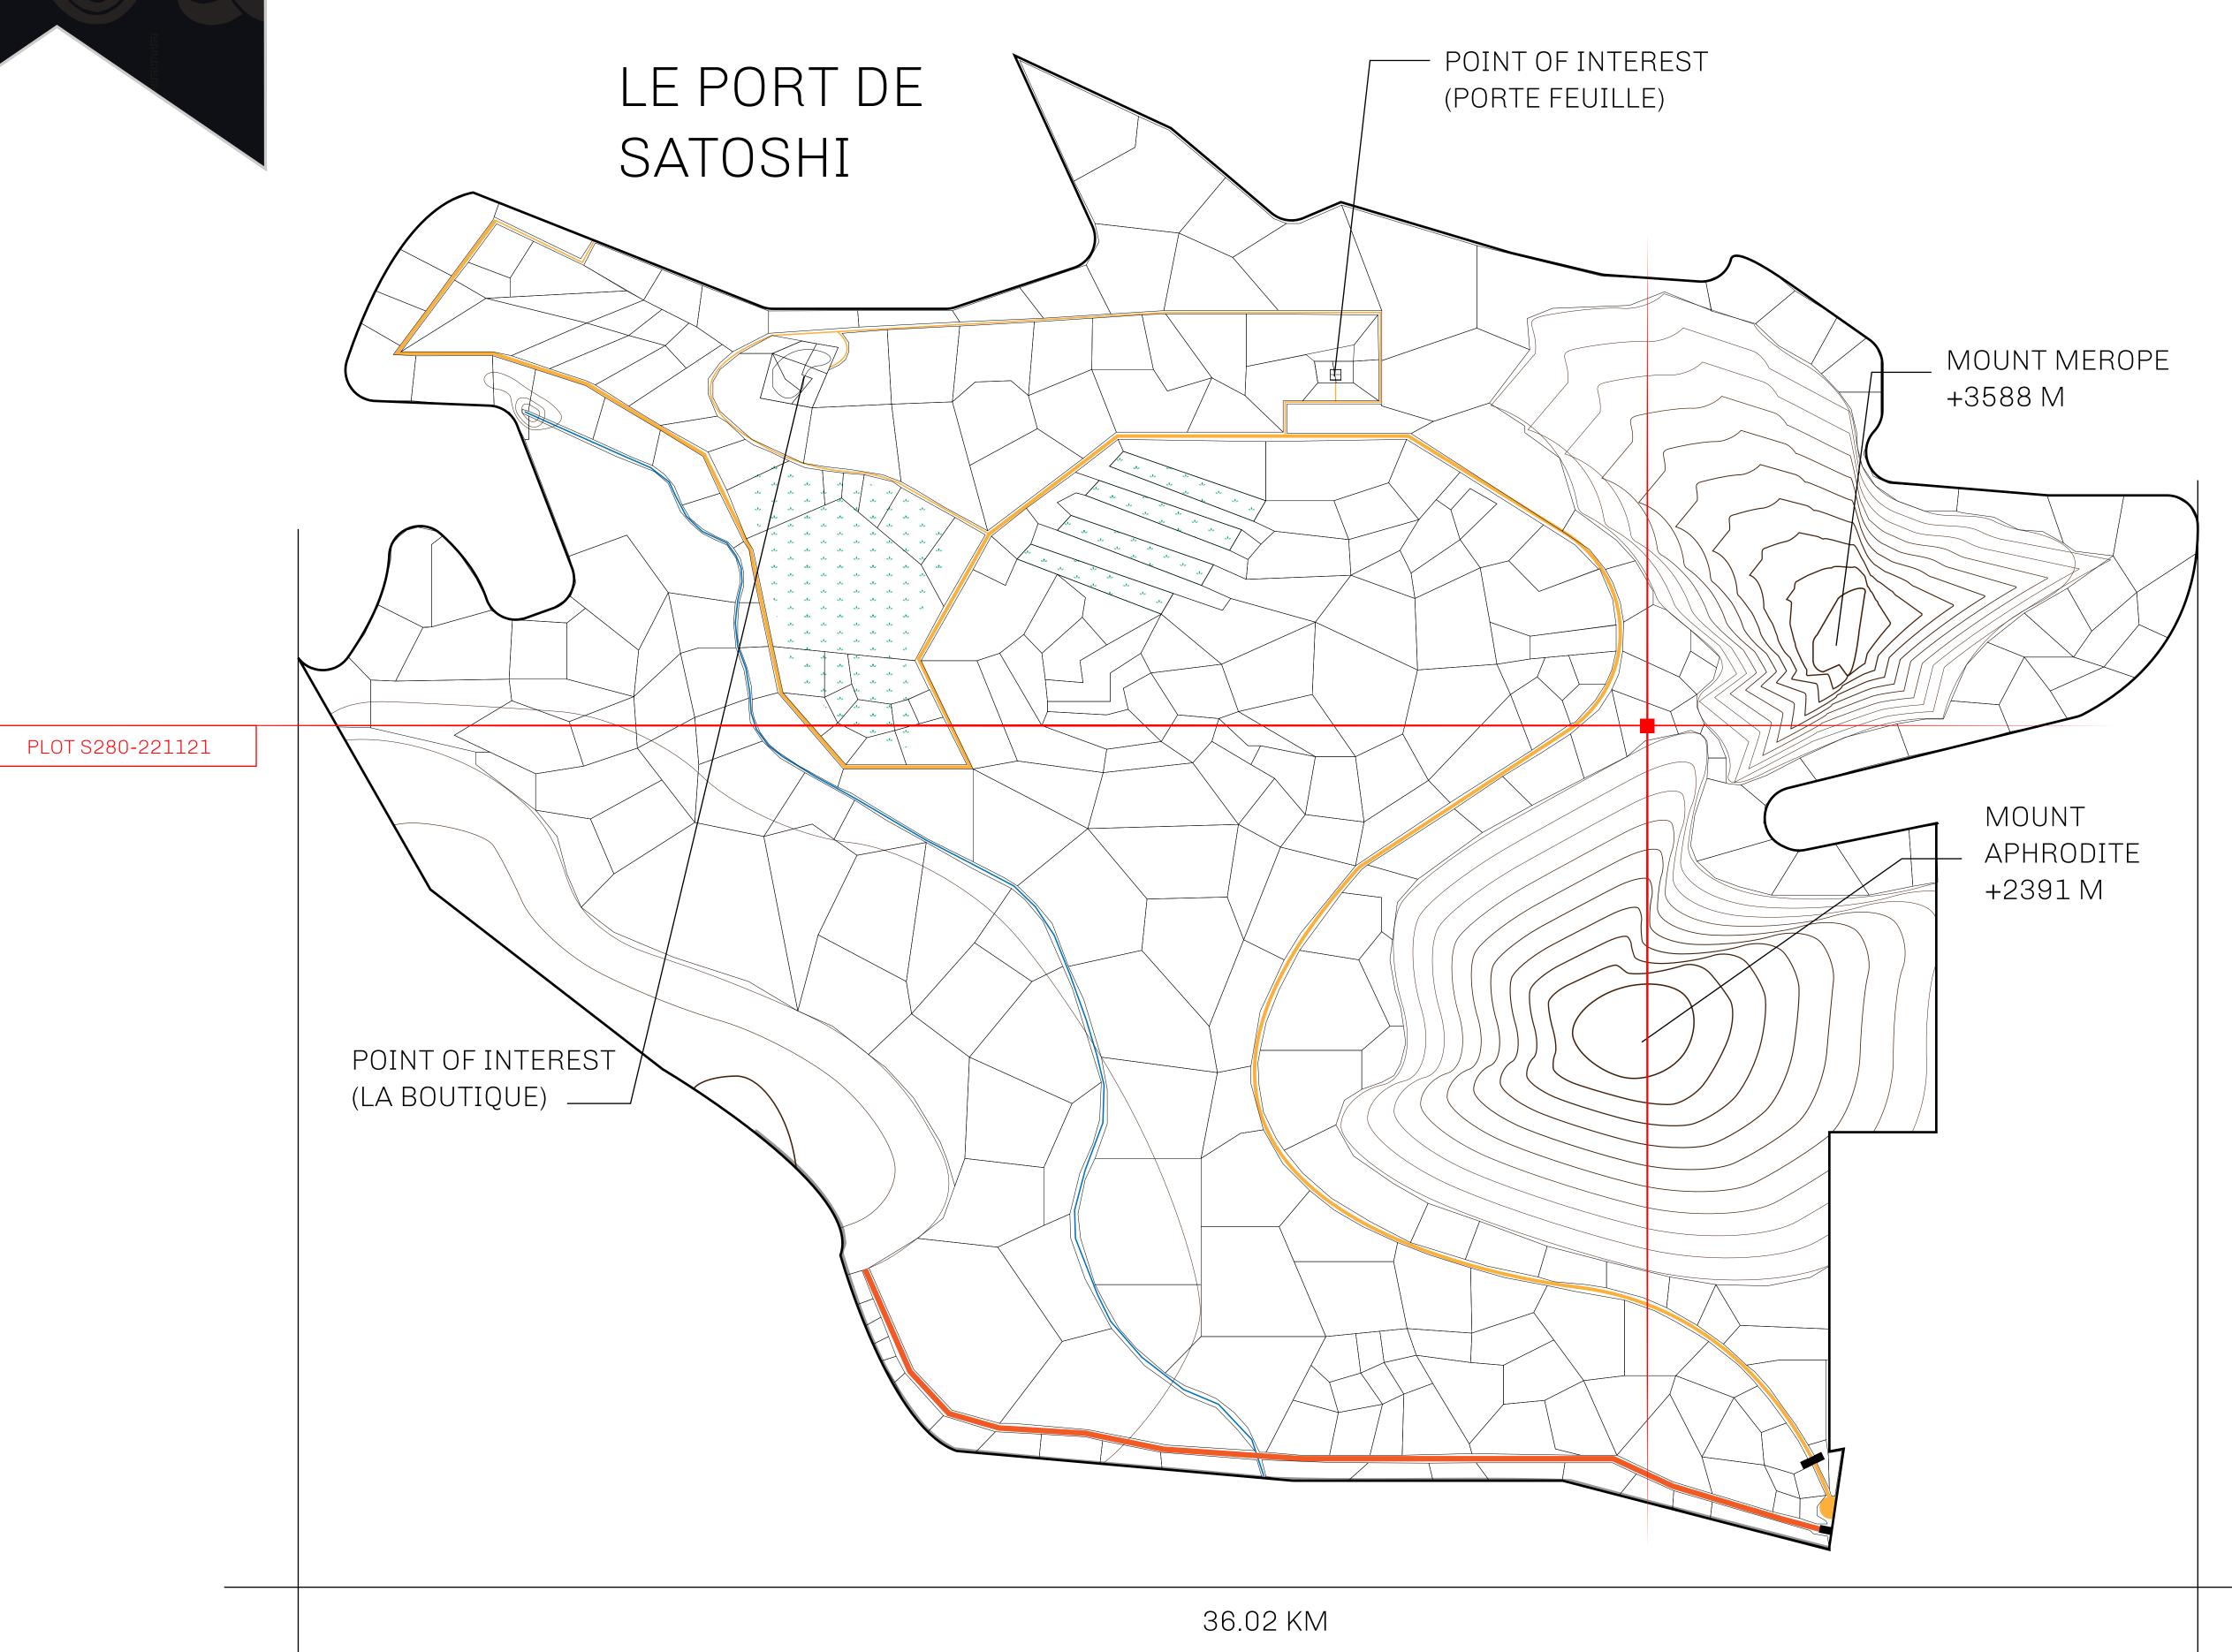

## GEOGRAPHY

COASTLINE 131 KM (81.40 MILES)

BORDERS OCEAN, THE GREAT EMPIRE, X BY SL

HIGHEST POINT MOUNT MEROPE +3588 M
LOWEST POINT THE PORT OF SATOSHI 0 M

PLOTS 331 SCALE 1:50000

## H.M. LNFT Land Registry

S280-221121

TITLE NUMBER

ADMINISTRATIVE AREA

ROYAUME DE SATOSHI

ISSUED 22 November 2021

SCALE **1/50000** 

OWNER ENTITLEMENT