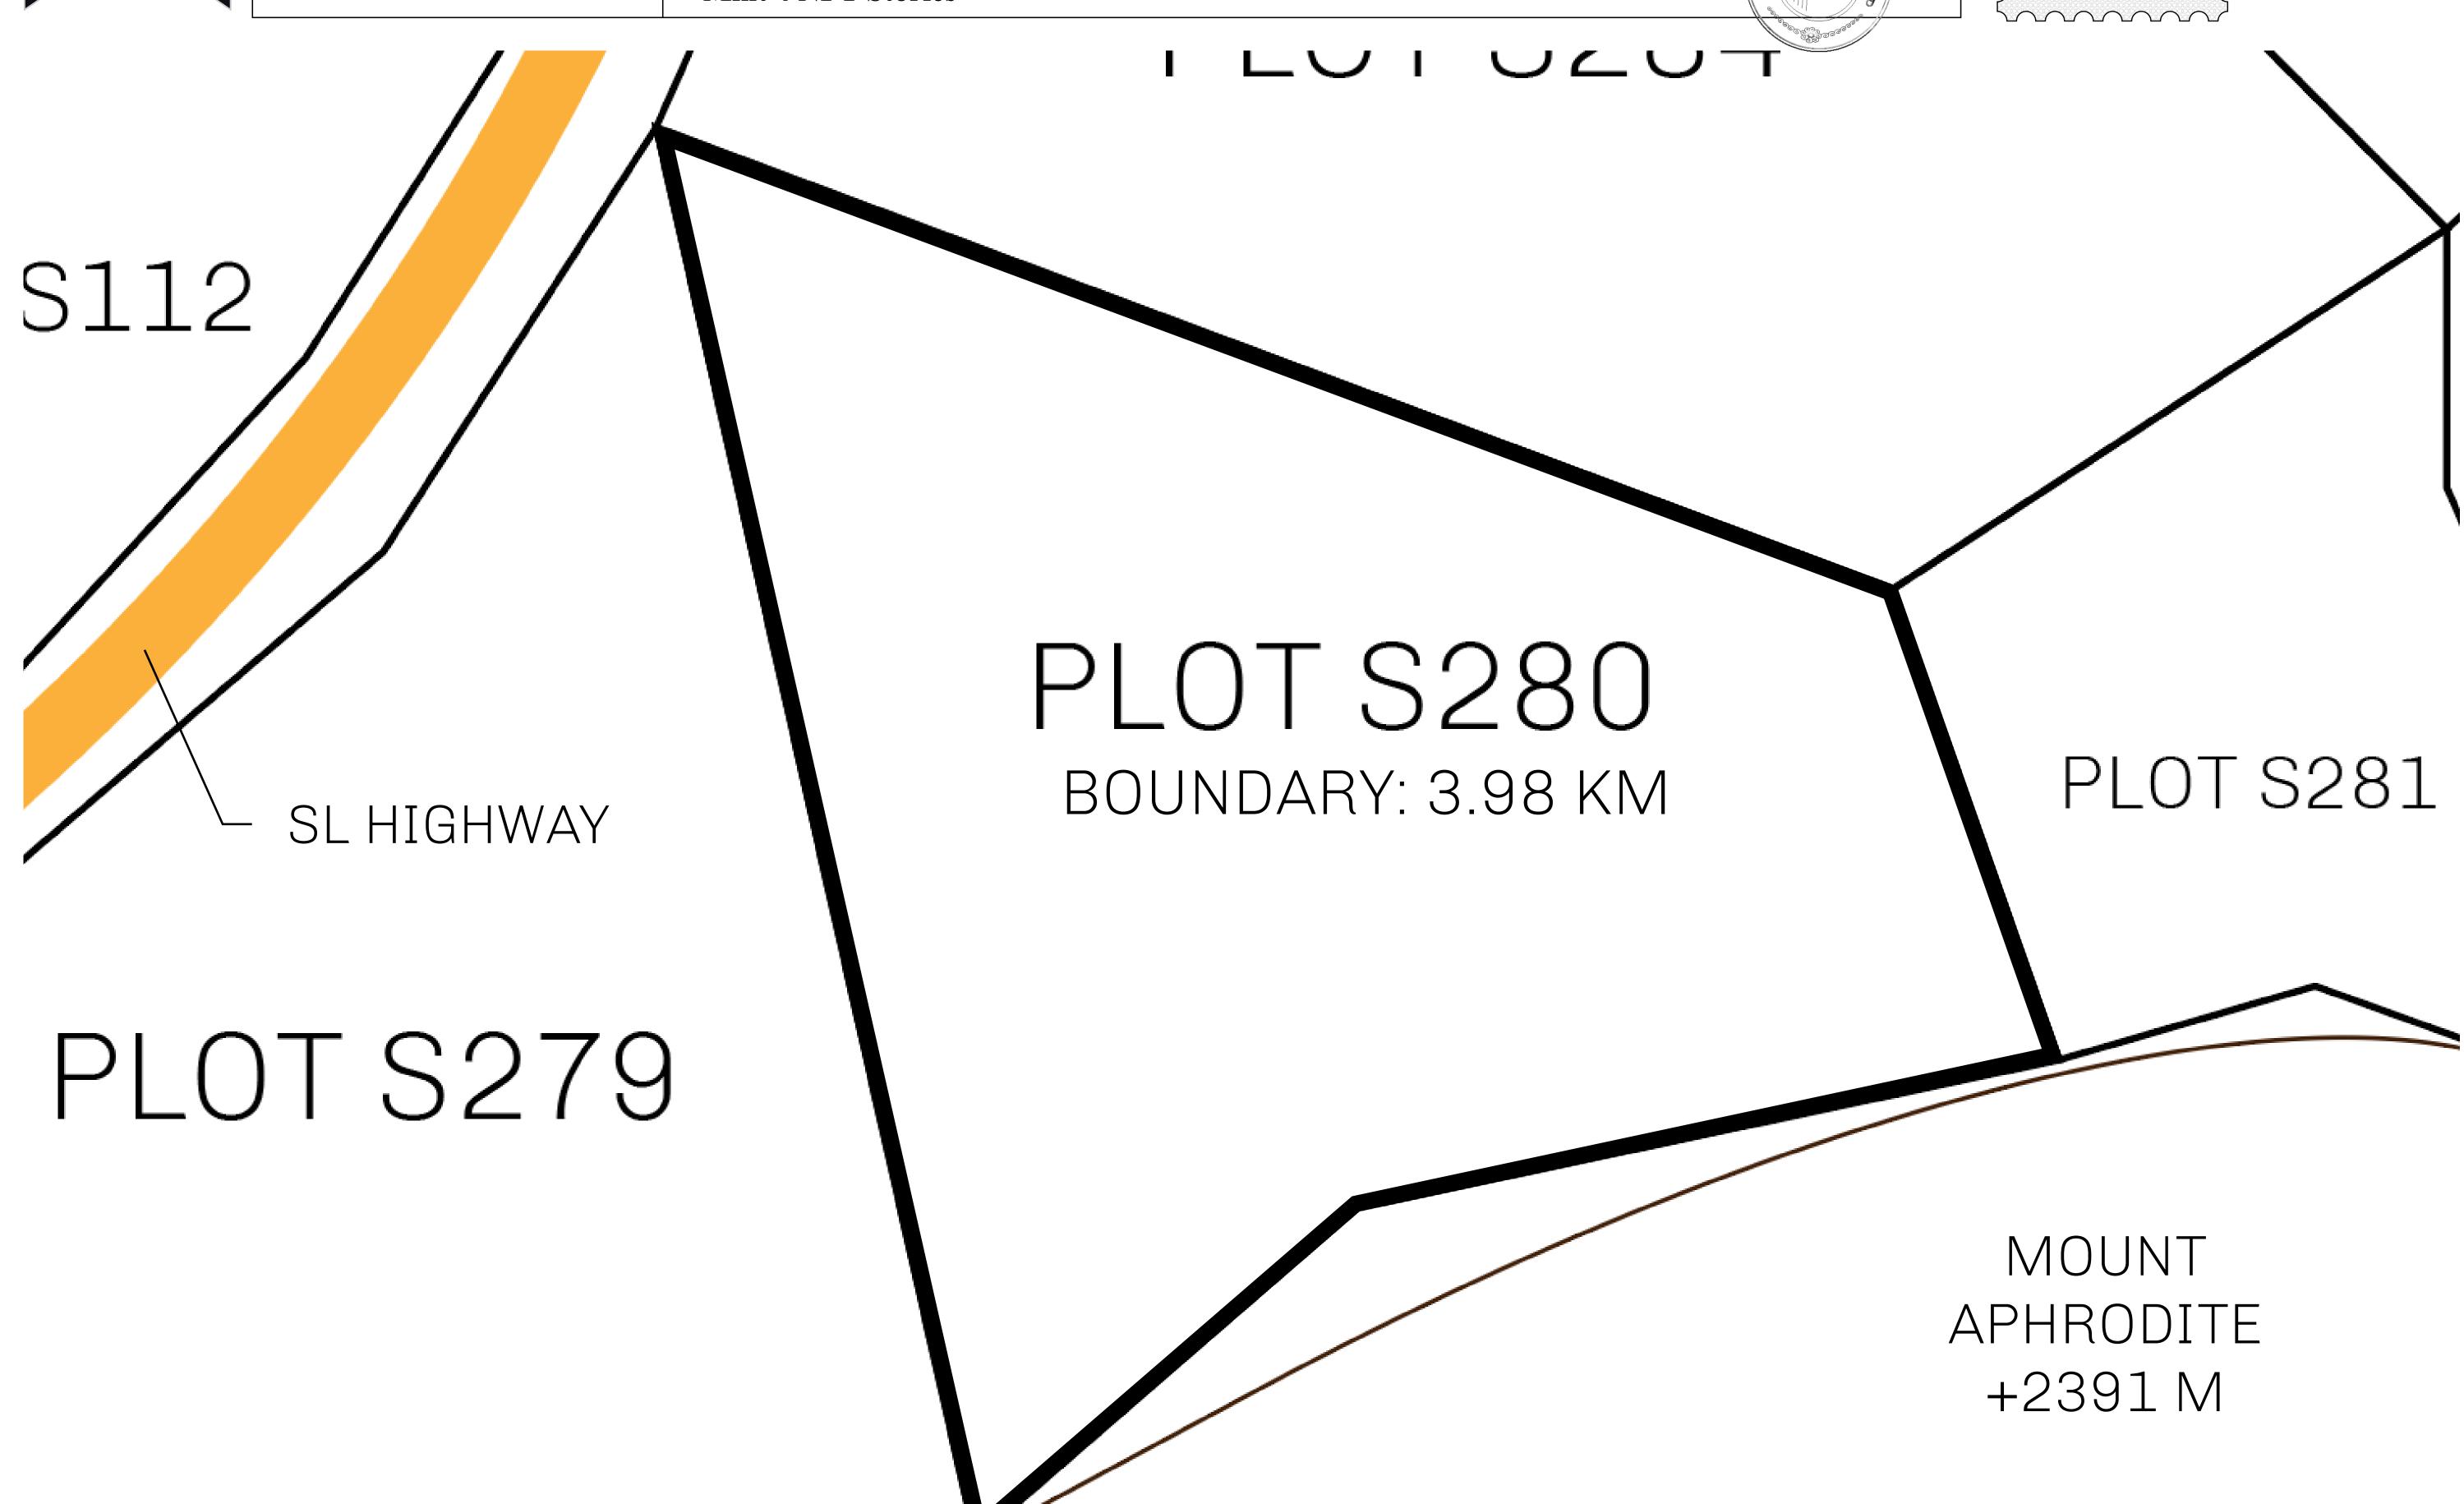

## H.M. LNFT Land Registry

S280-221121

TITLE NUMBER

ADMINISTRATIVE AREA

ROYAUME DE SATOSHI

ISSUED 22 November 2021

SCALE **1/50000** 

OWNER ENTITLEMENT