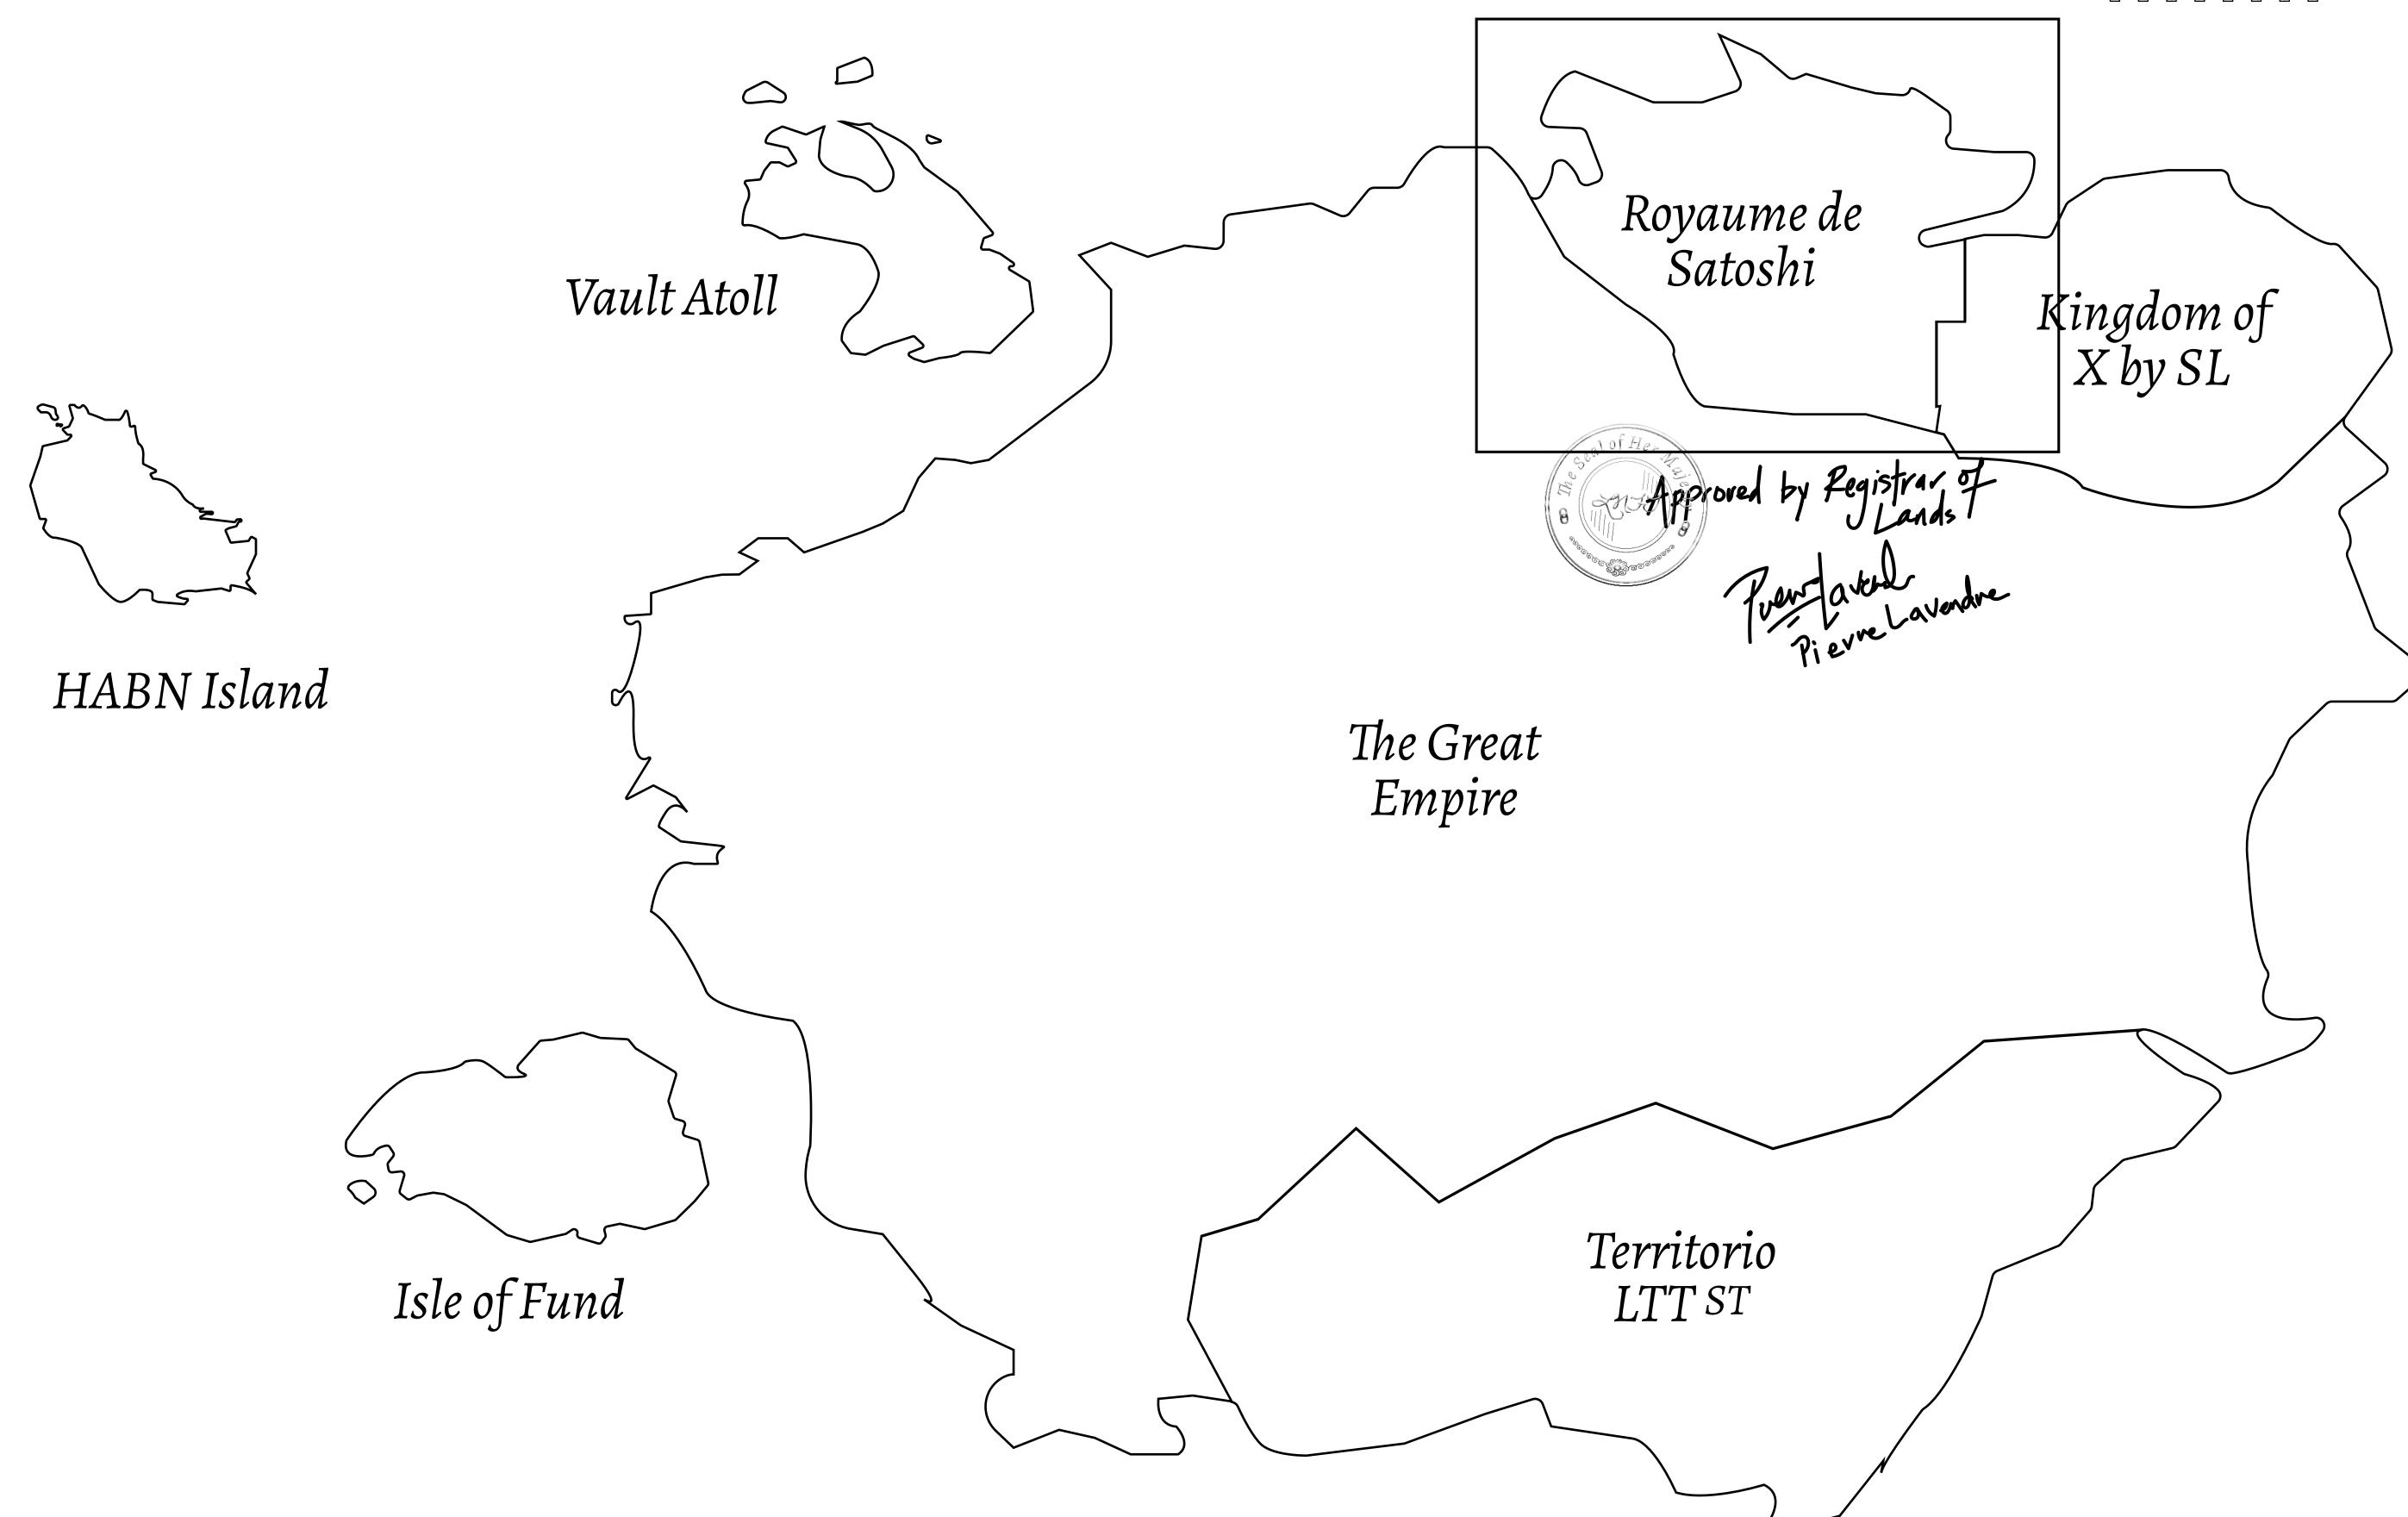

## GEOGRAPHY

COASTLINE 131 KM (81.40 MILES)

BORDERS OCEAN, THE GREAT EMPIRE, X BY SL

HIGHEST POINT MOUNT MEROPE +3588 M
LOWEST POINT THE PORT OF SATOSHI 0 M

PLOTS 331 SCALE 1:50000

## H.M. LNFT Land Registry

S279-221121

TITLE NUMBER

ADMINISTRATIVE AREA

ROYAUME DE SATOSHI

ISSUED 22 November 2021

SCALE **1/50000** 

OWNER ENTITLEMENT