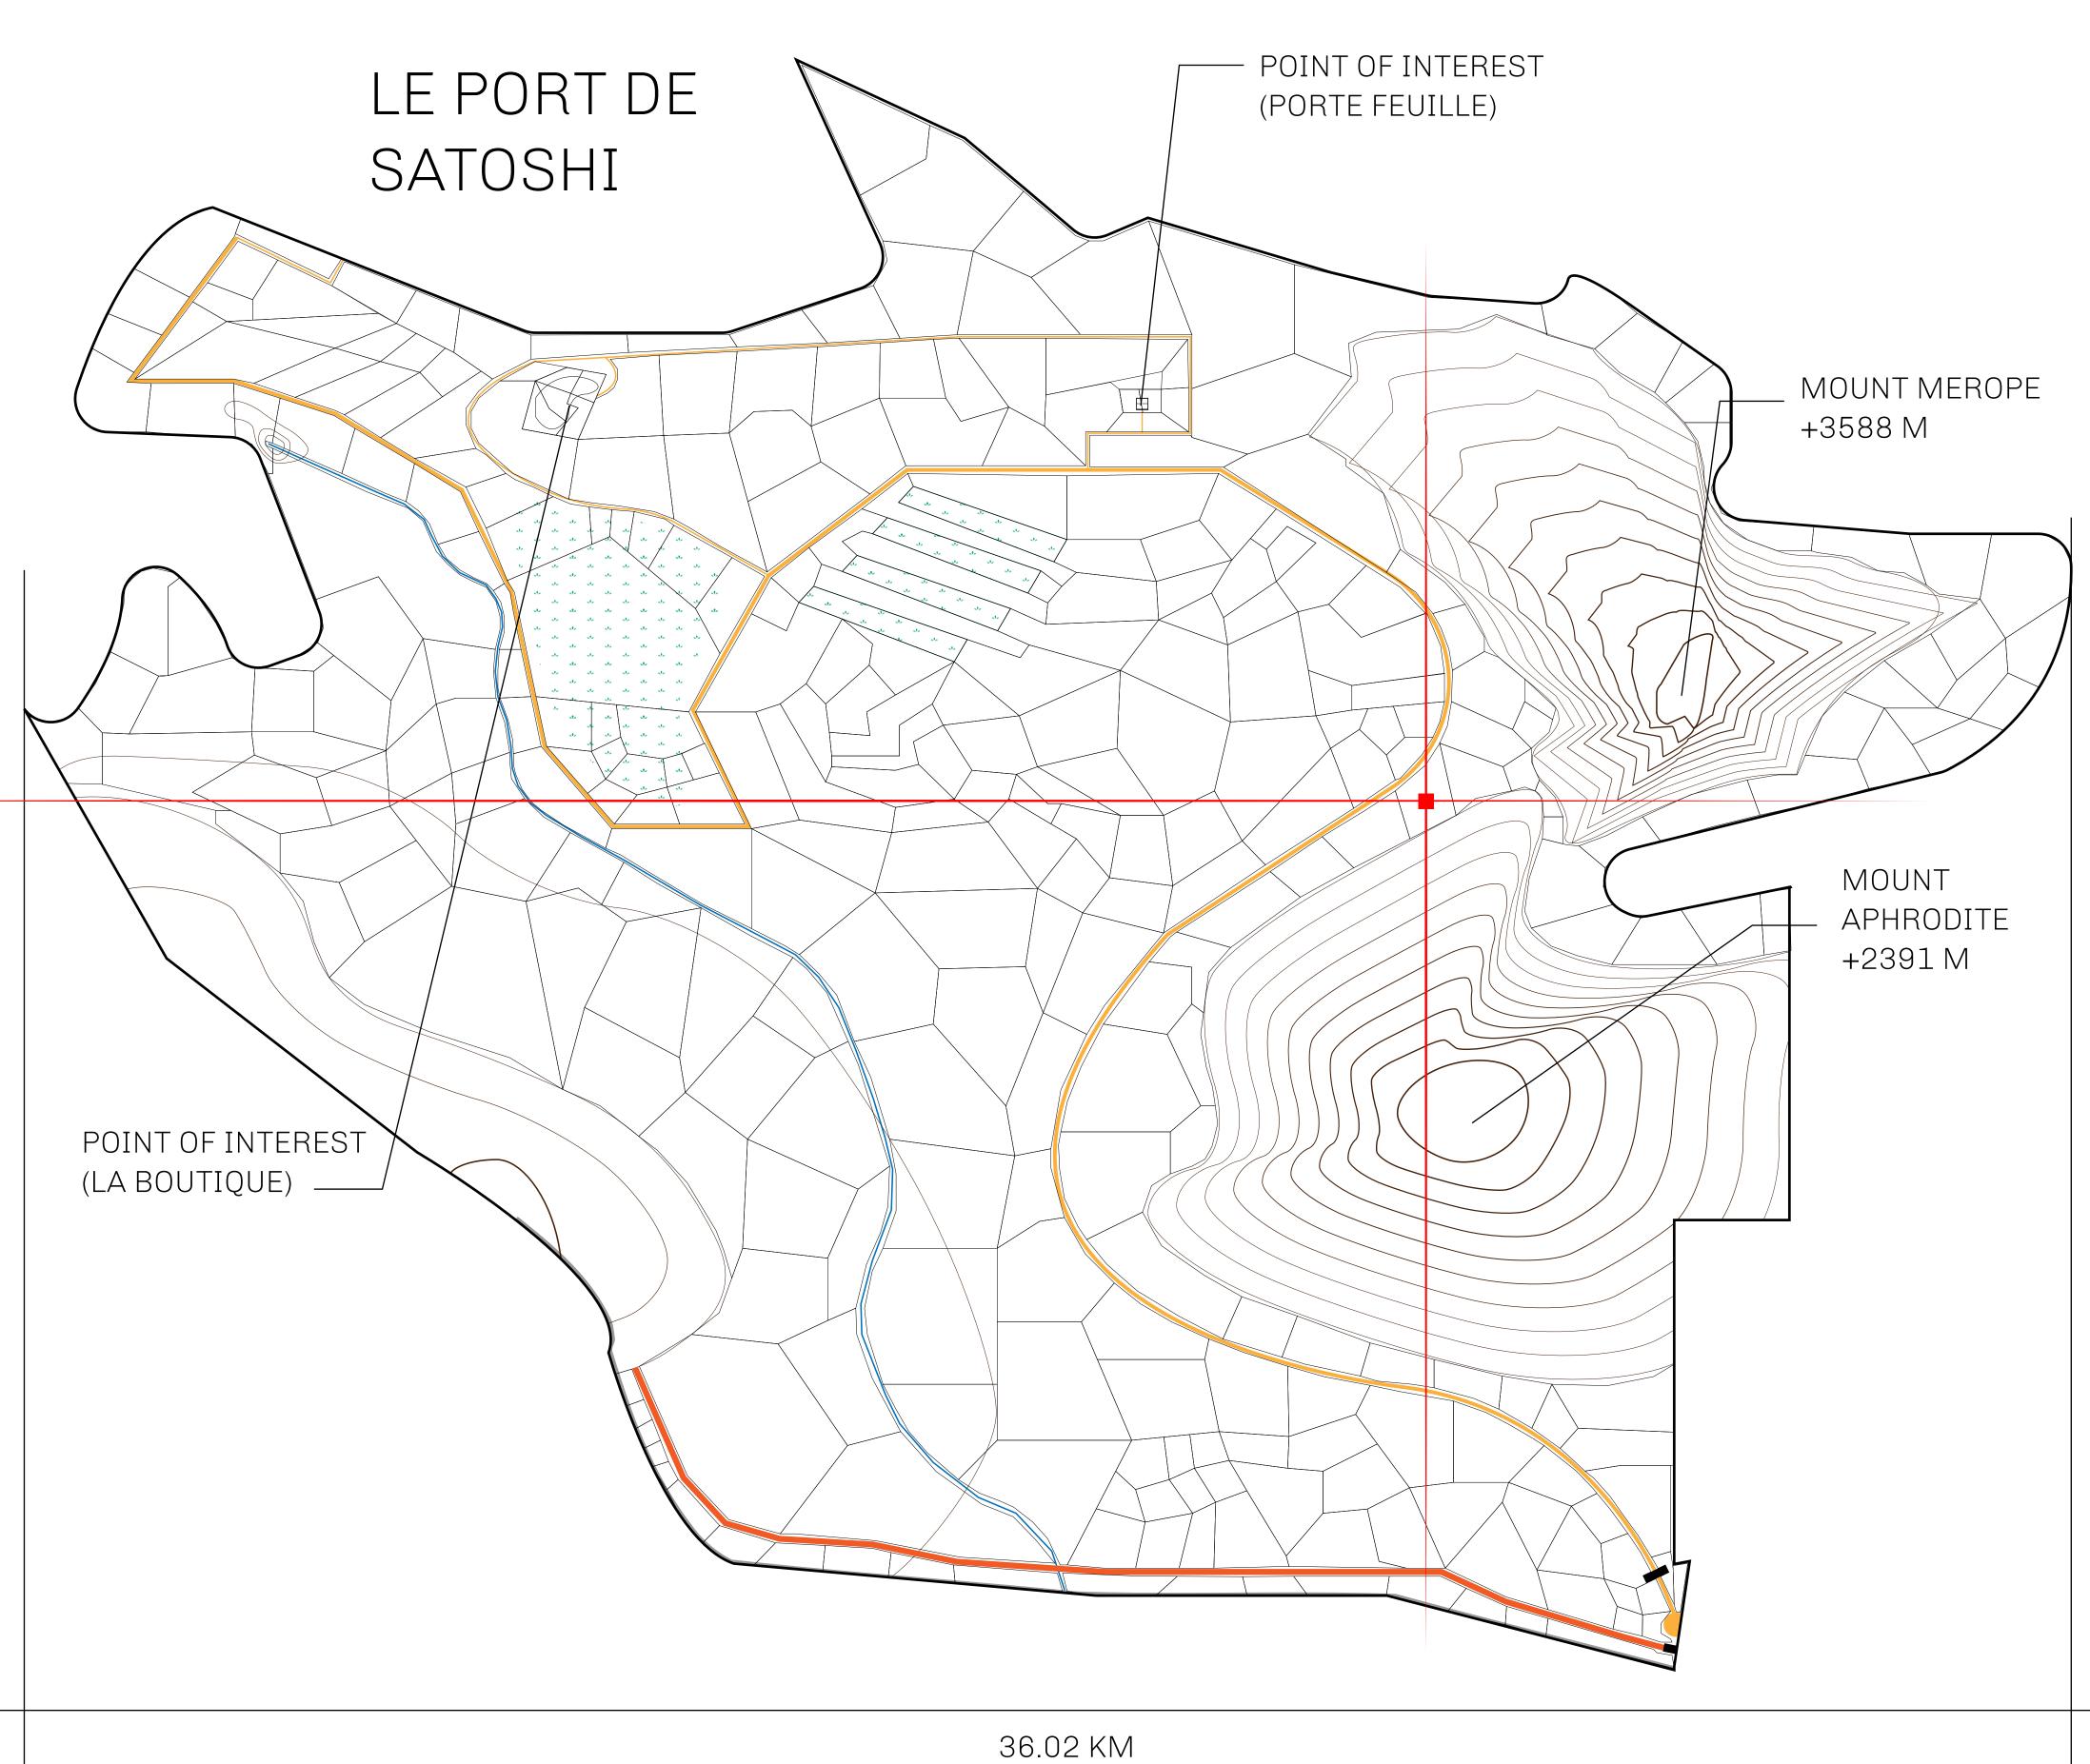

## GEOGRAPHY

COASTLINE 131 KM (81.40 MILES)

BORDERS OCEAN, THE GREAT EMPIRE, X BY SL

HIGHEST POINT MOUNT MEROPE +3588 M
LOWEST POINT THE PORT OF SATOSHI 0 M

PLOTS 331 SCALE 1:50000

## H.M. LNFT Land Registry

S279-221121

TITLE NUMBER

ADMINISTRATIVE AREA

ROYAUME DE SATOSHI

ISSUED 22 November 2021

SCALE **1/50000** 

OWNER ENTITLEMENT