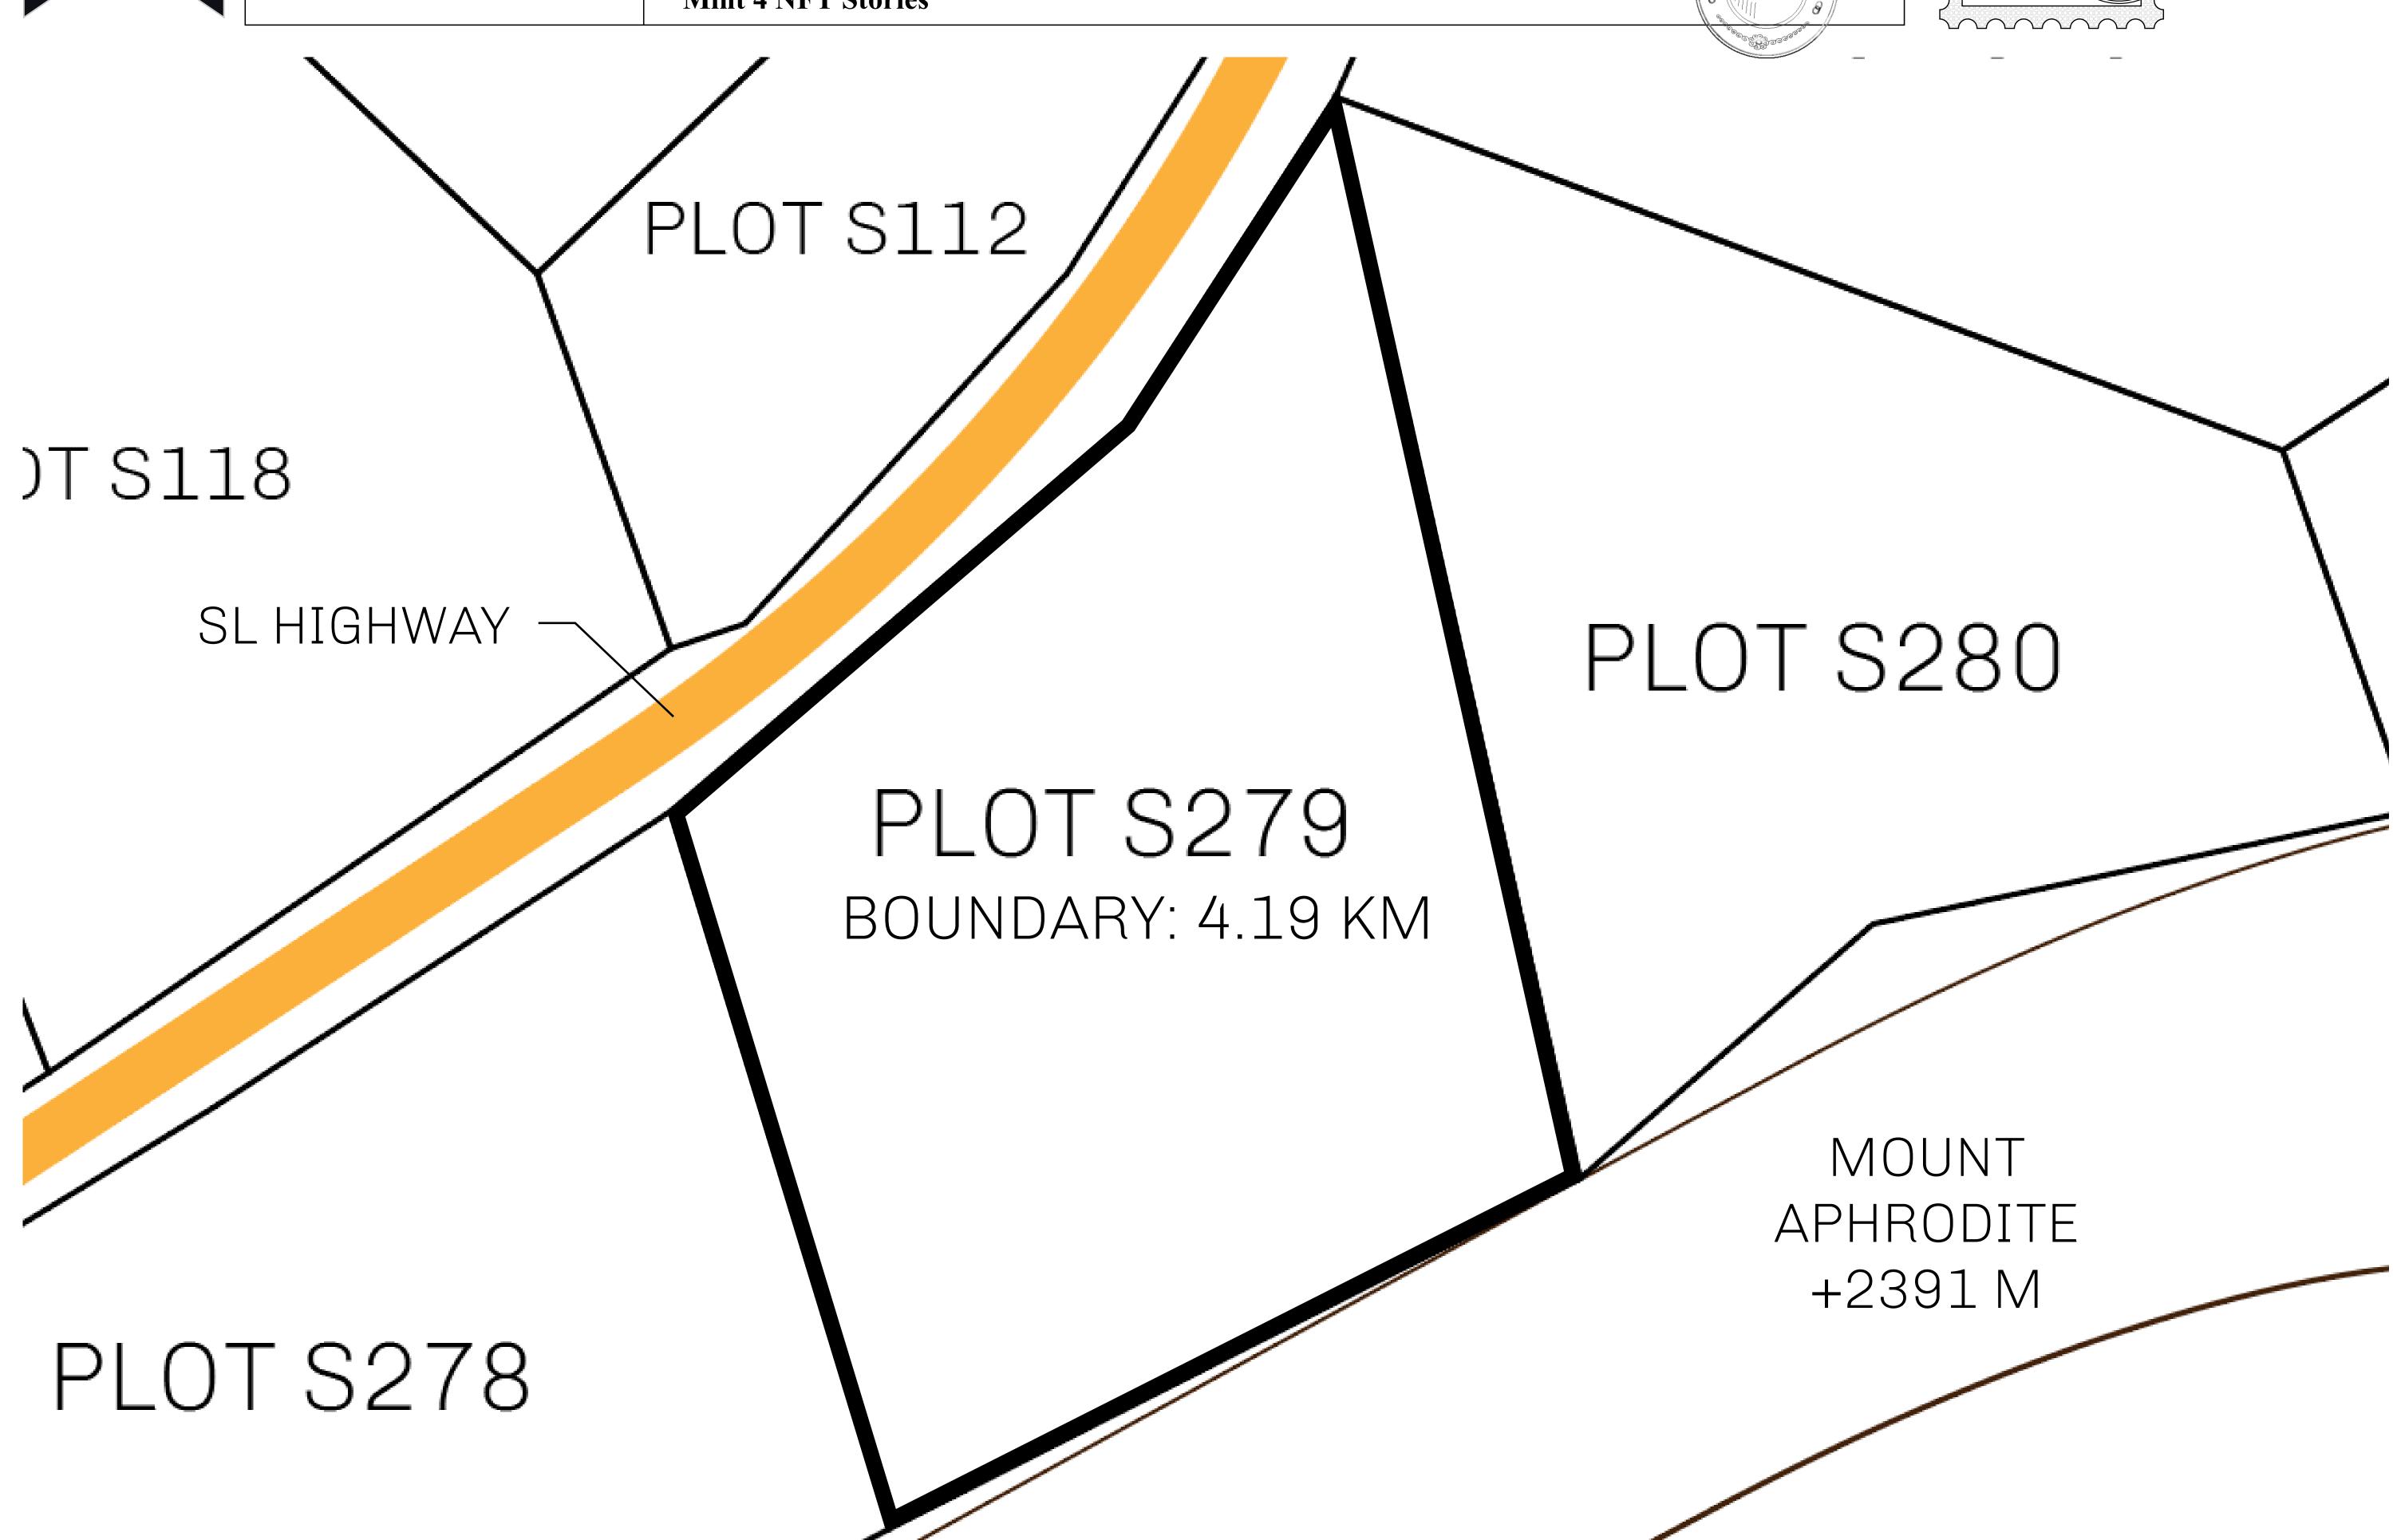

## LOOT NFT WORLD

PLOT S279-221121

## H.M. LNFT Land Registry

S279-221121

TITLE NUMBER

ADMINISTRATIVE AREA

ROYAUME DE SATOSHI

ISSUED 22 November 2021

SCALE **1/50000** 

OWNER ENTITLEMENT