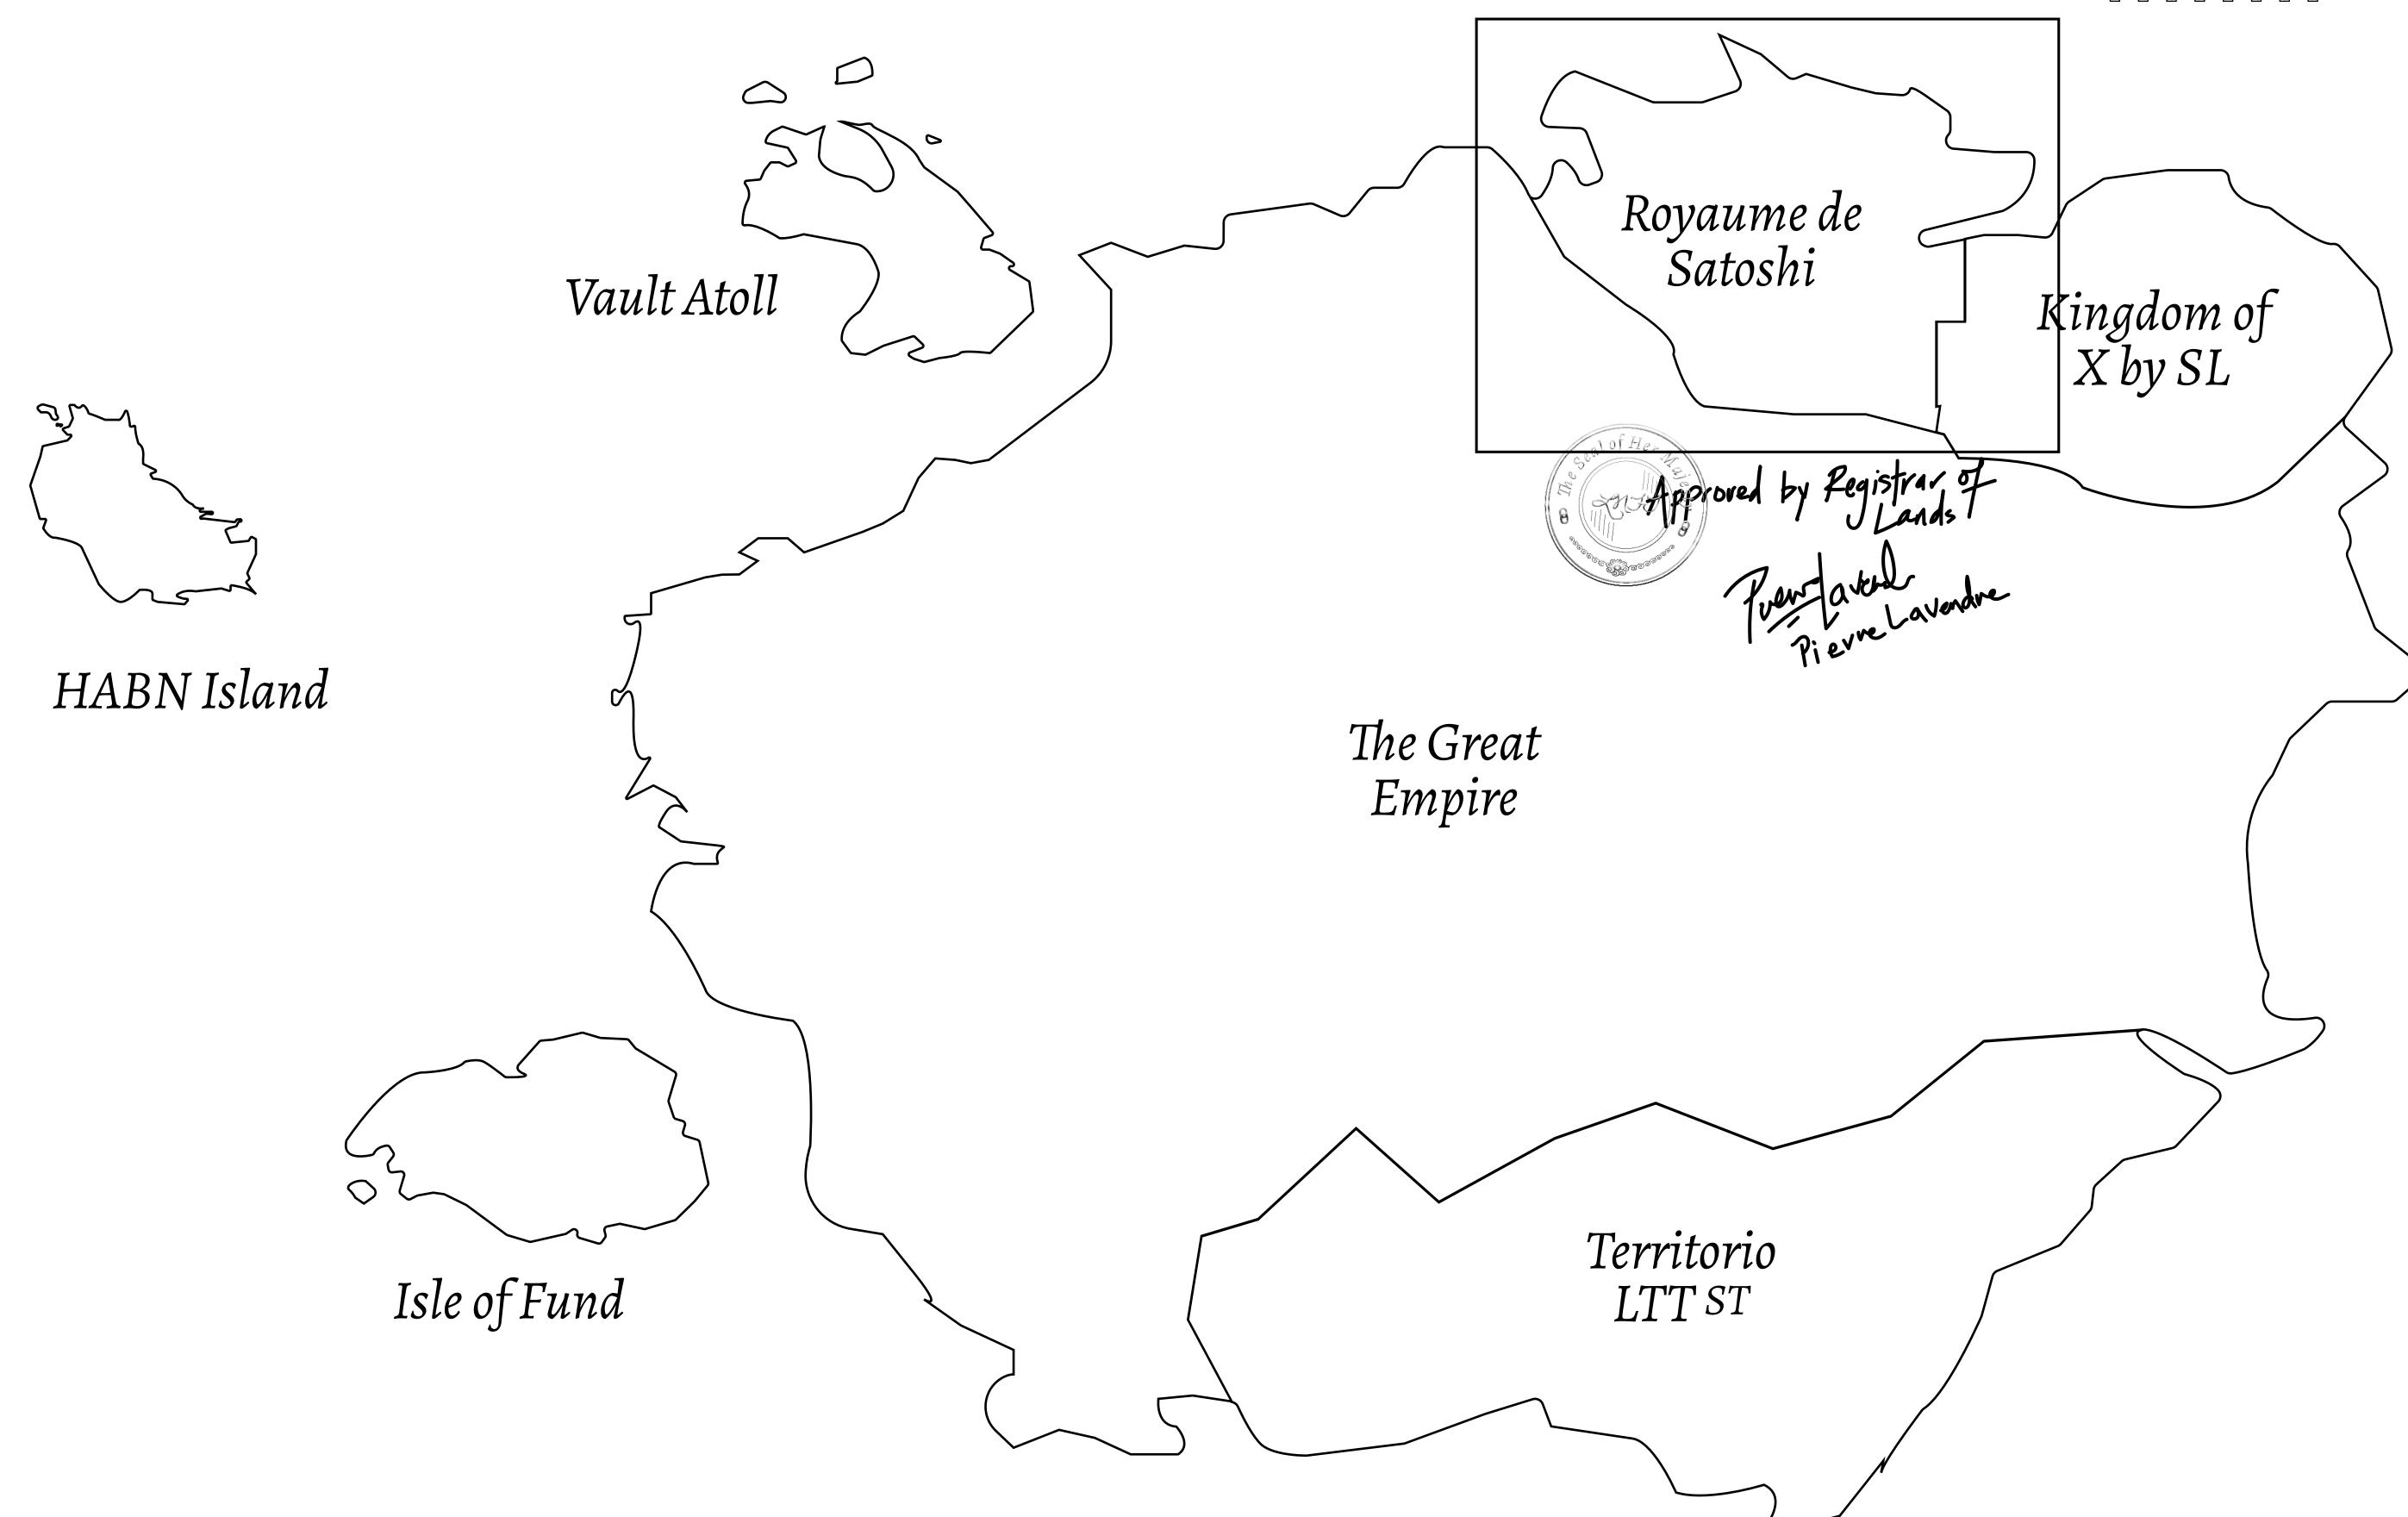

## GEOGRAPHY

COASTLINE 131 KM (81.40 MILES)

BORDERS OCEAN, THE GREAT EMPIRE, X BY SL

HIGHEST POINT MOUNT MEROPE +3588 M
LOWEST POINT THE PORT OF SATOSHI 0 M

PLOTS 331 SCALE 1:50000

## H.M. LNFT Land Registry

S278-221121

TITLE NUMBER

ADMINISTRATIVE AREA

ROYAUME DE SATOSHI

ISSUED 22 November 2021

SCALE **1/50000** 

OWNER ENTITLEMENT