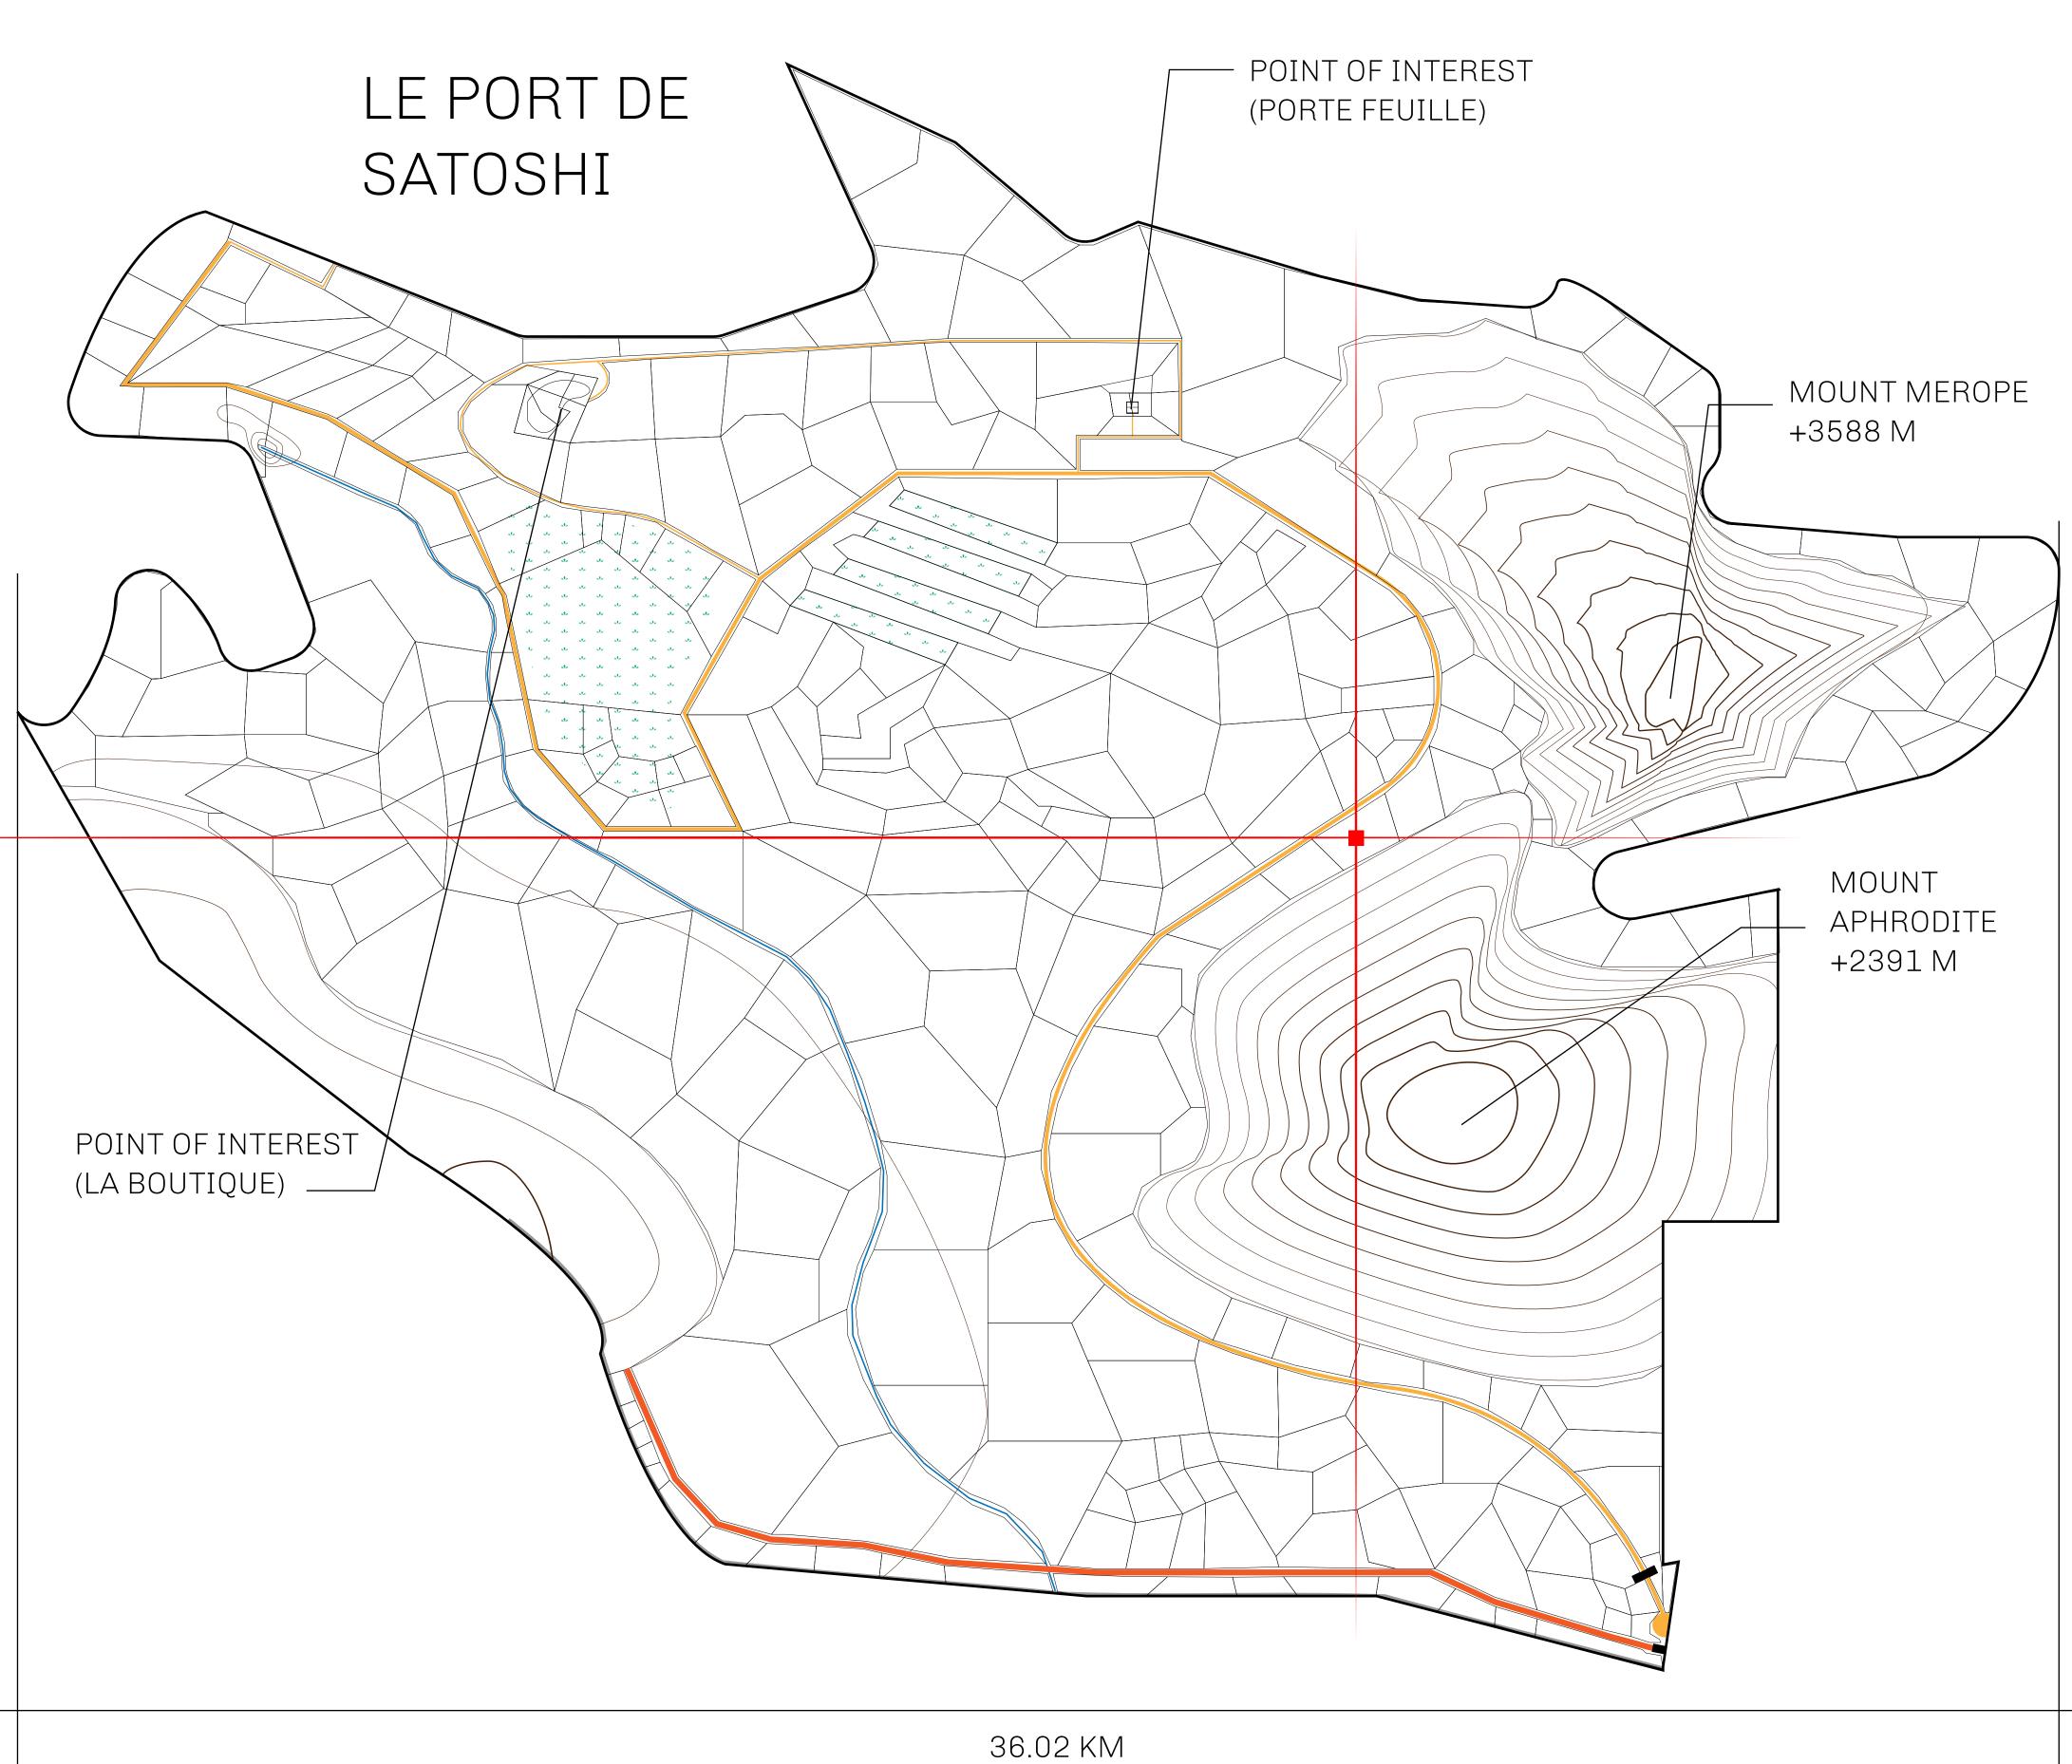

## GEOGRAPHY

COASTLINE 131 KM (81.40 MILES)

BORDERS OCEAN, THE GREAT EMPIRE, X BY SL

HIGHEST POINT MOUNT MEROPE +3588 M
LOWEST POINT THE PORT OF SATOSHI 0 M

PLOTS 331 SCALE 1:50000

## H.M. LNFT Land Registry

S278-221121

TITLE NUMBER

ADMINISTRATIVE AREA

ROYAUME DE SATOSHI

ISSUED 22 November 2021

SCALE **1/50000** 

OWNER ENTITLEMENT