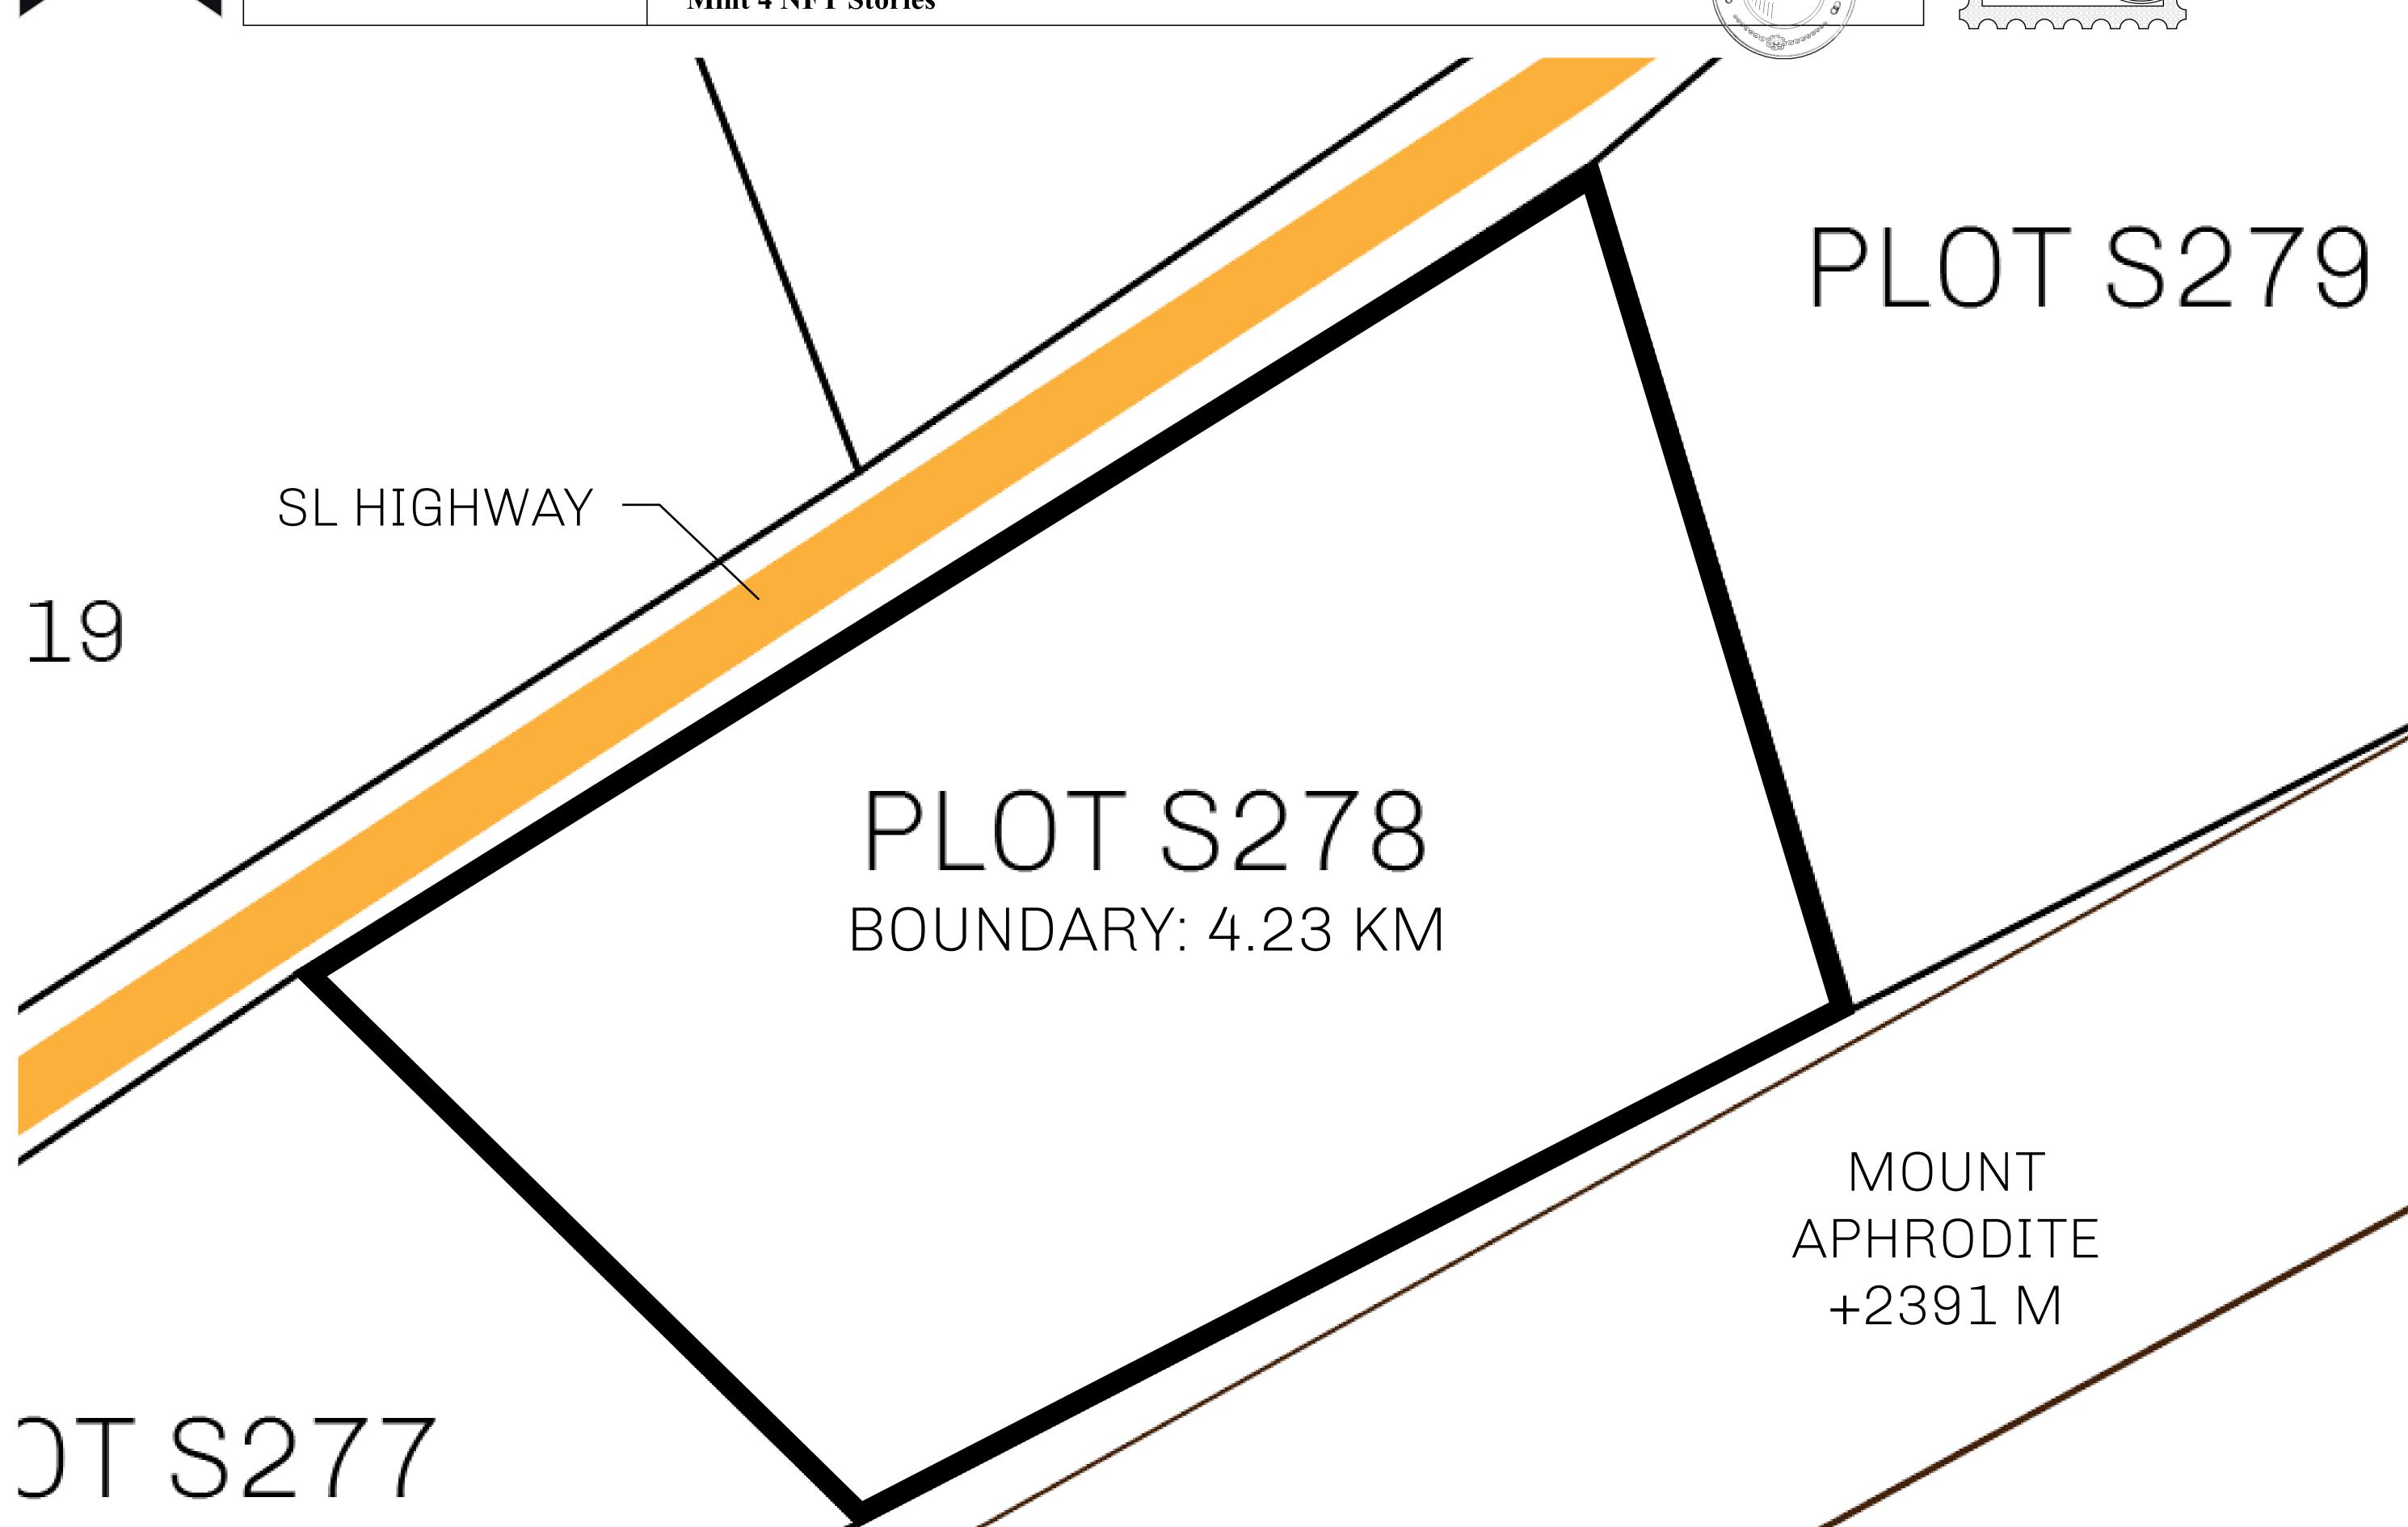

## LOOT NFT WORLD

PLOT S278-221121

## H.M. LNFT Land Registry

S278-221121

TITLE NUMBER

ADMINISTRATIVE AREA

ROYAUME DE SATOSHI

ISSUED 22 November 2021

SCALE **1/50000** 

OWNER ENTITLEMENT