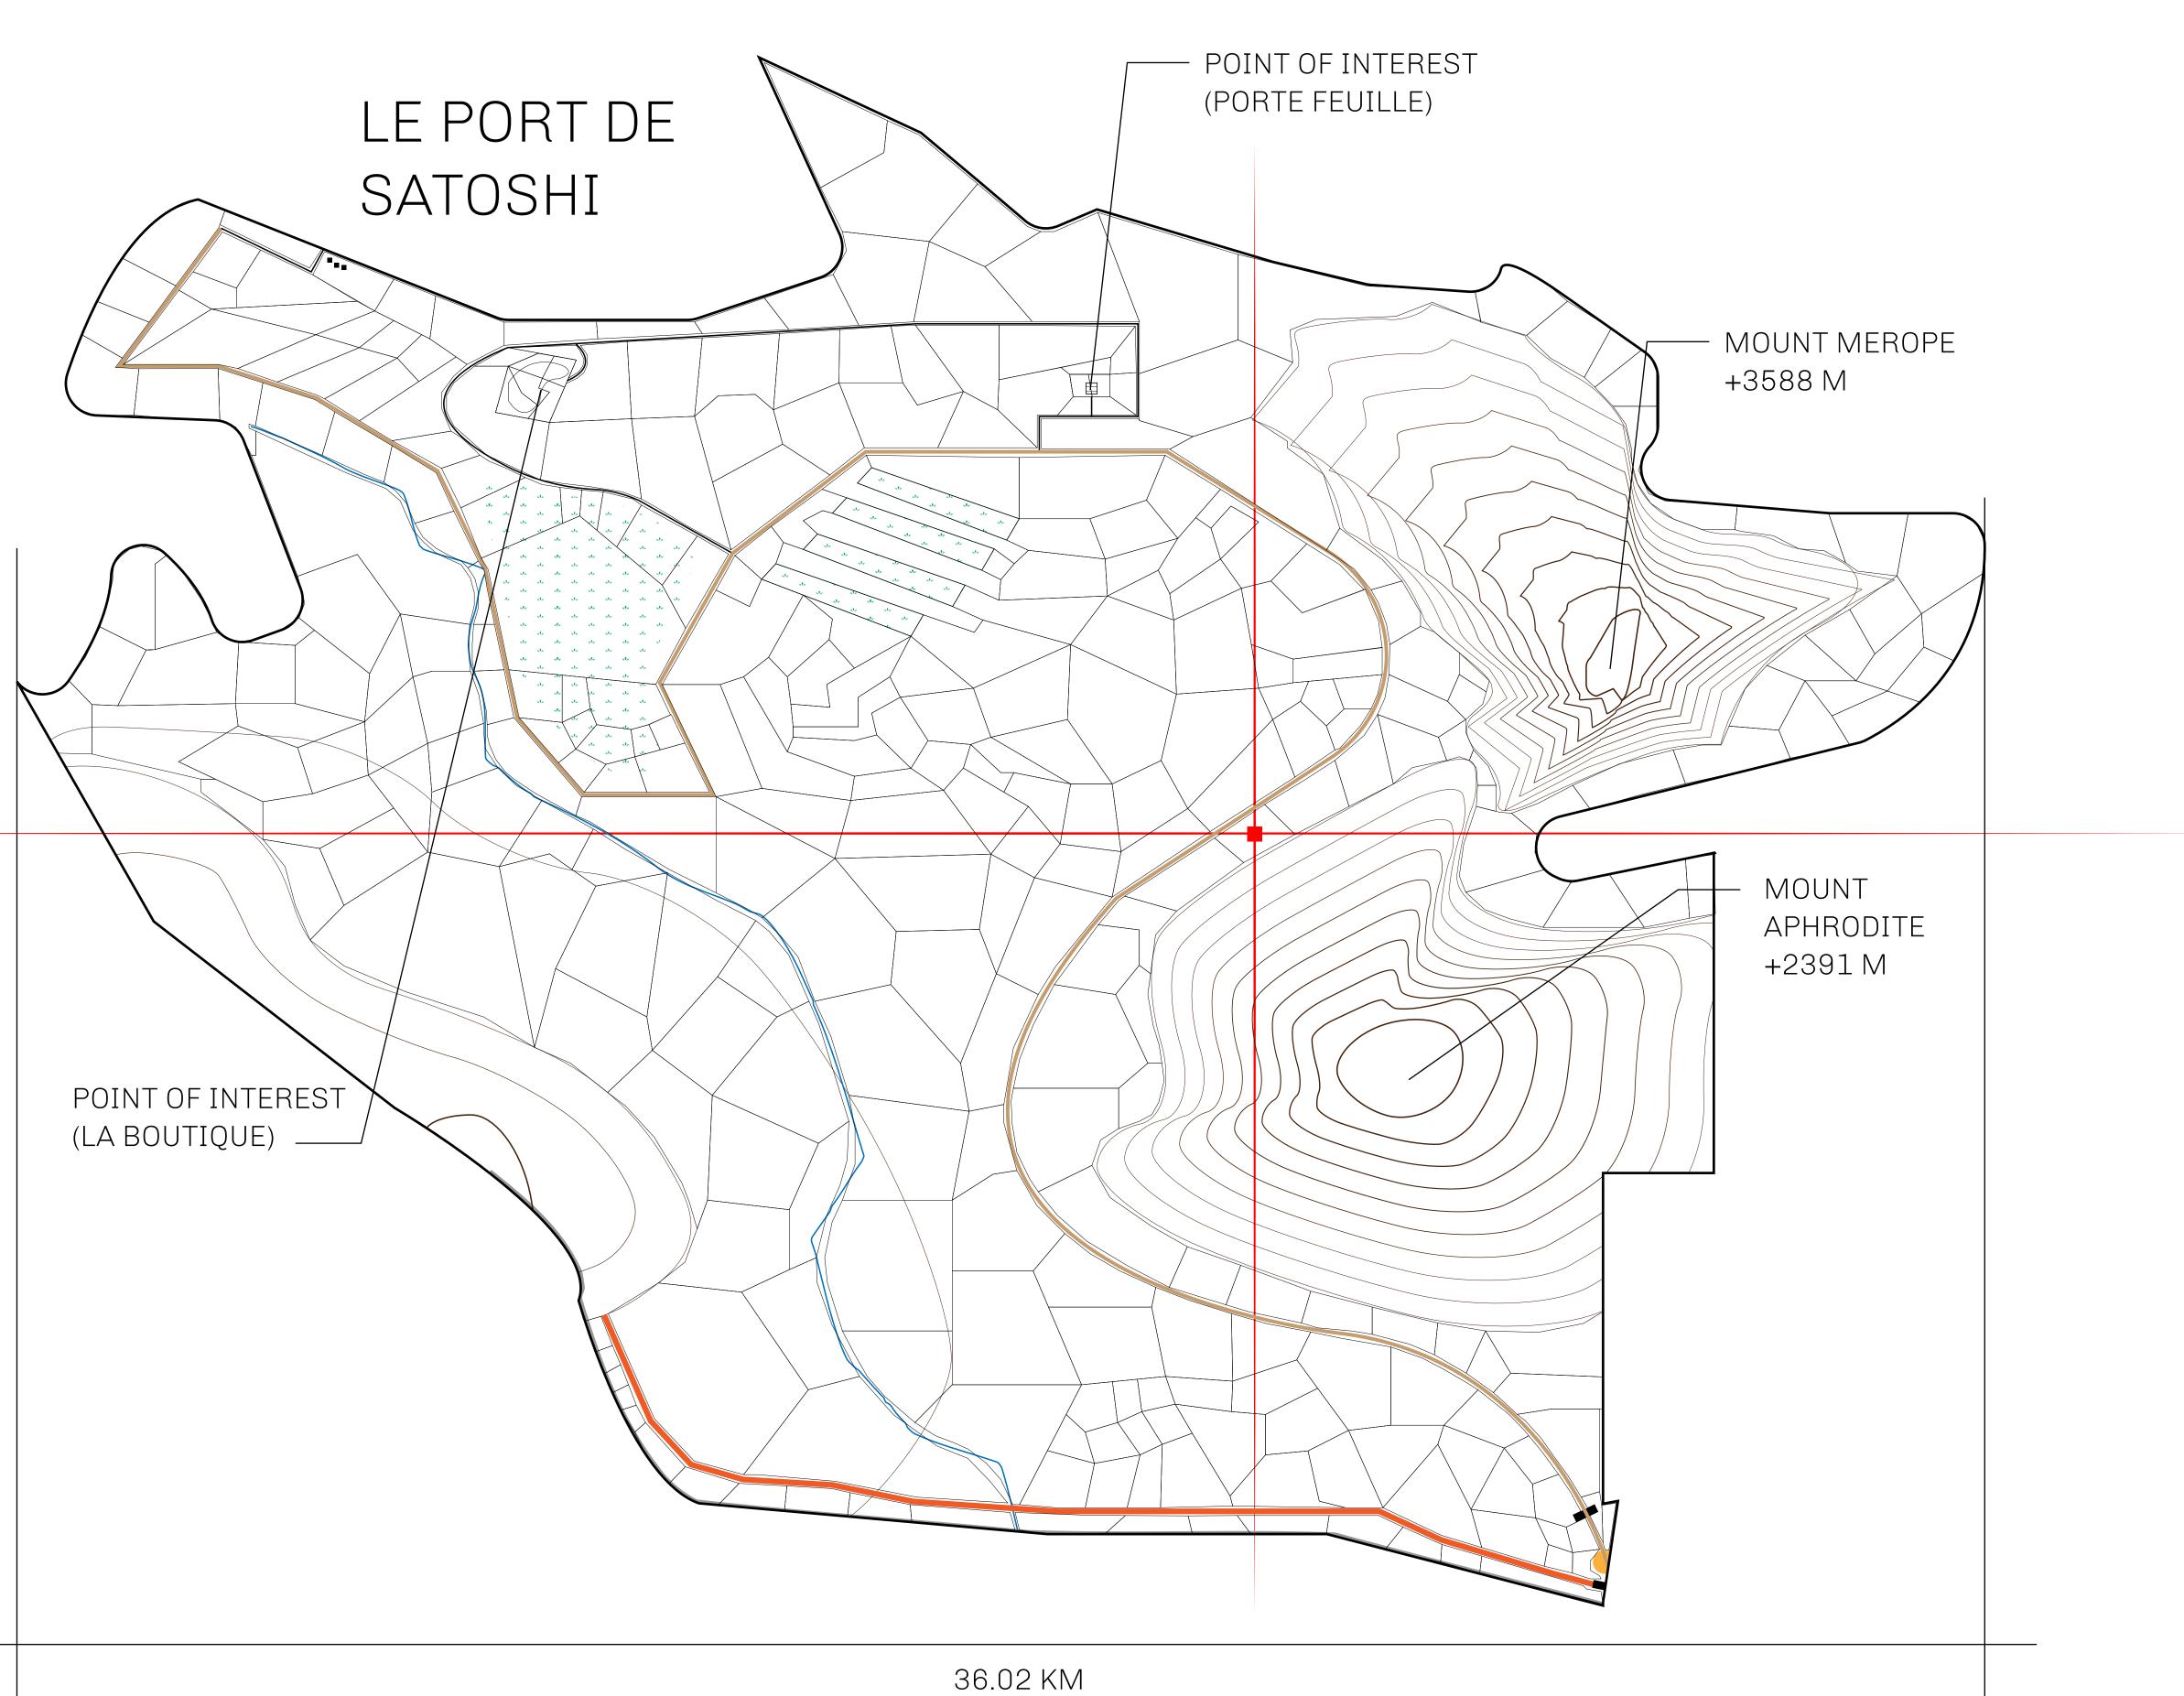

## GEOGRAPHY

COASTLINE 131 KM (81.40 MILES)

BORDERS OCEAN, THE GREAT EMPIRE, X BY SL

HIGHEST POINT MOUNT MEROPE +3588 M
LOWEST POINT THE PORT OF SATOSHI 0 M

PLOTS 331 SCALE 1:50000