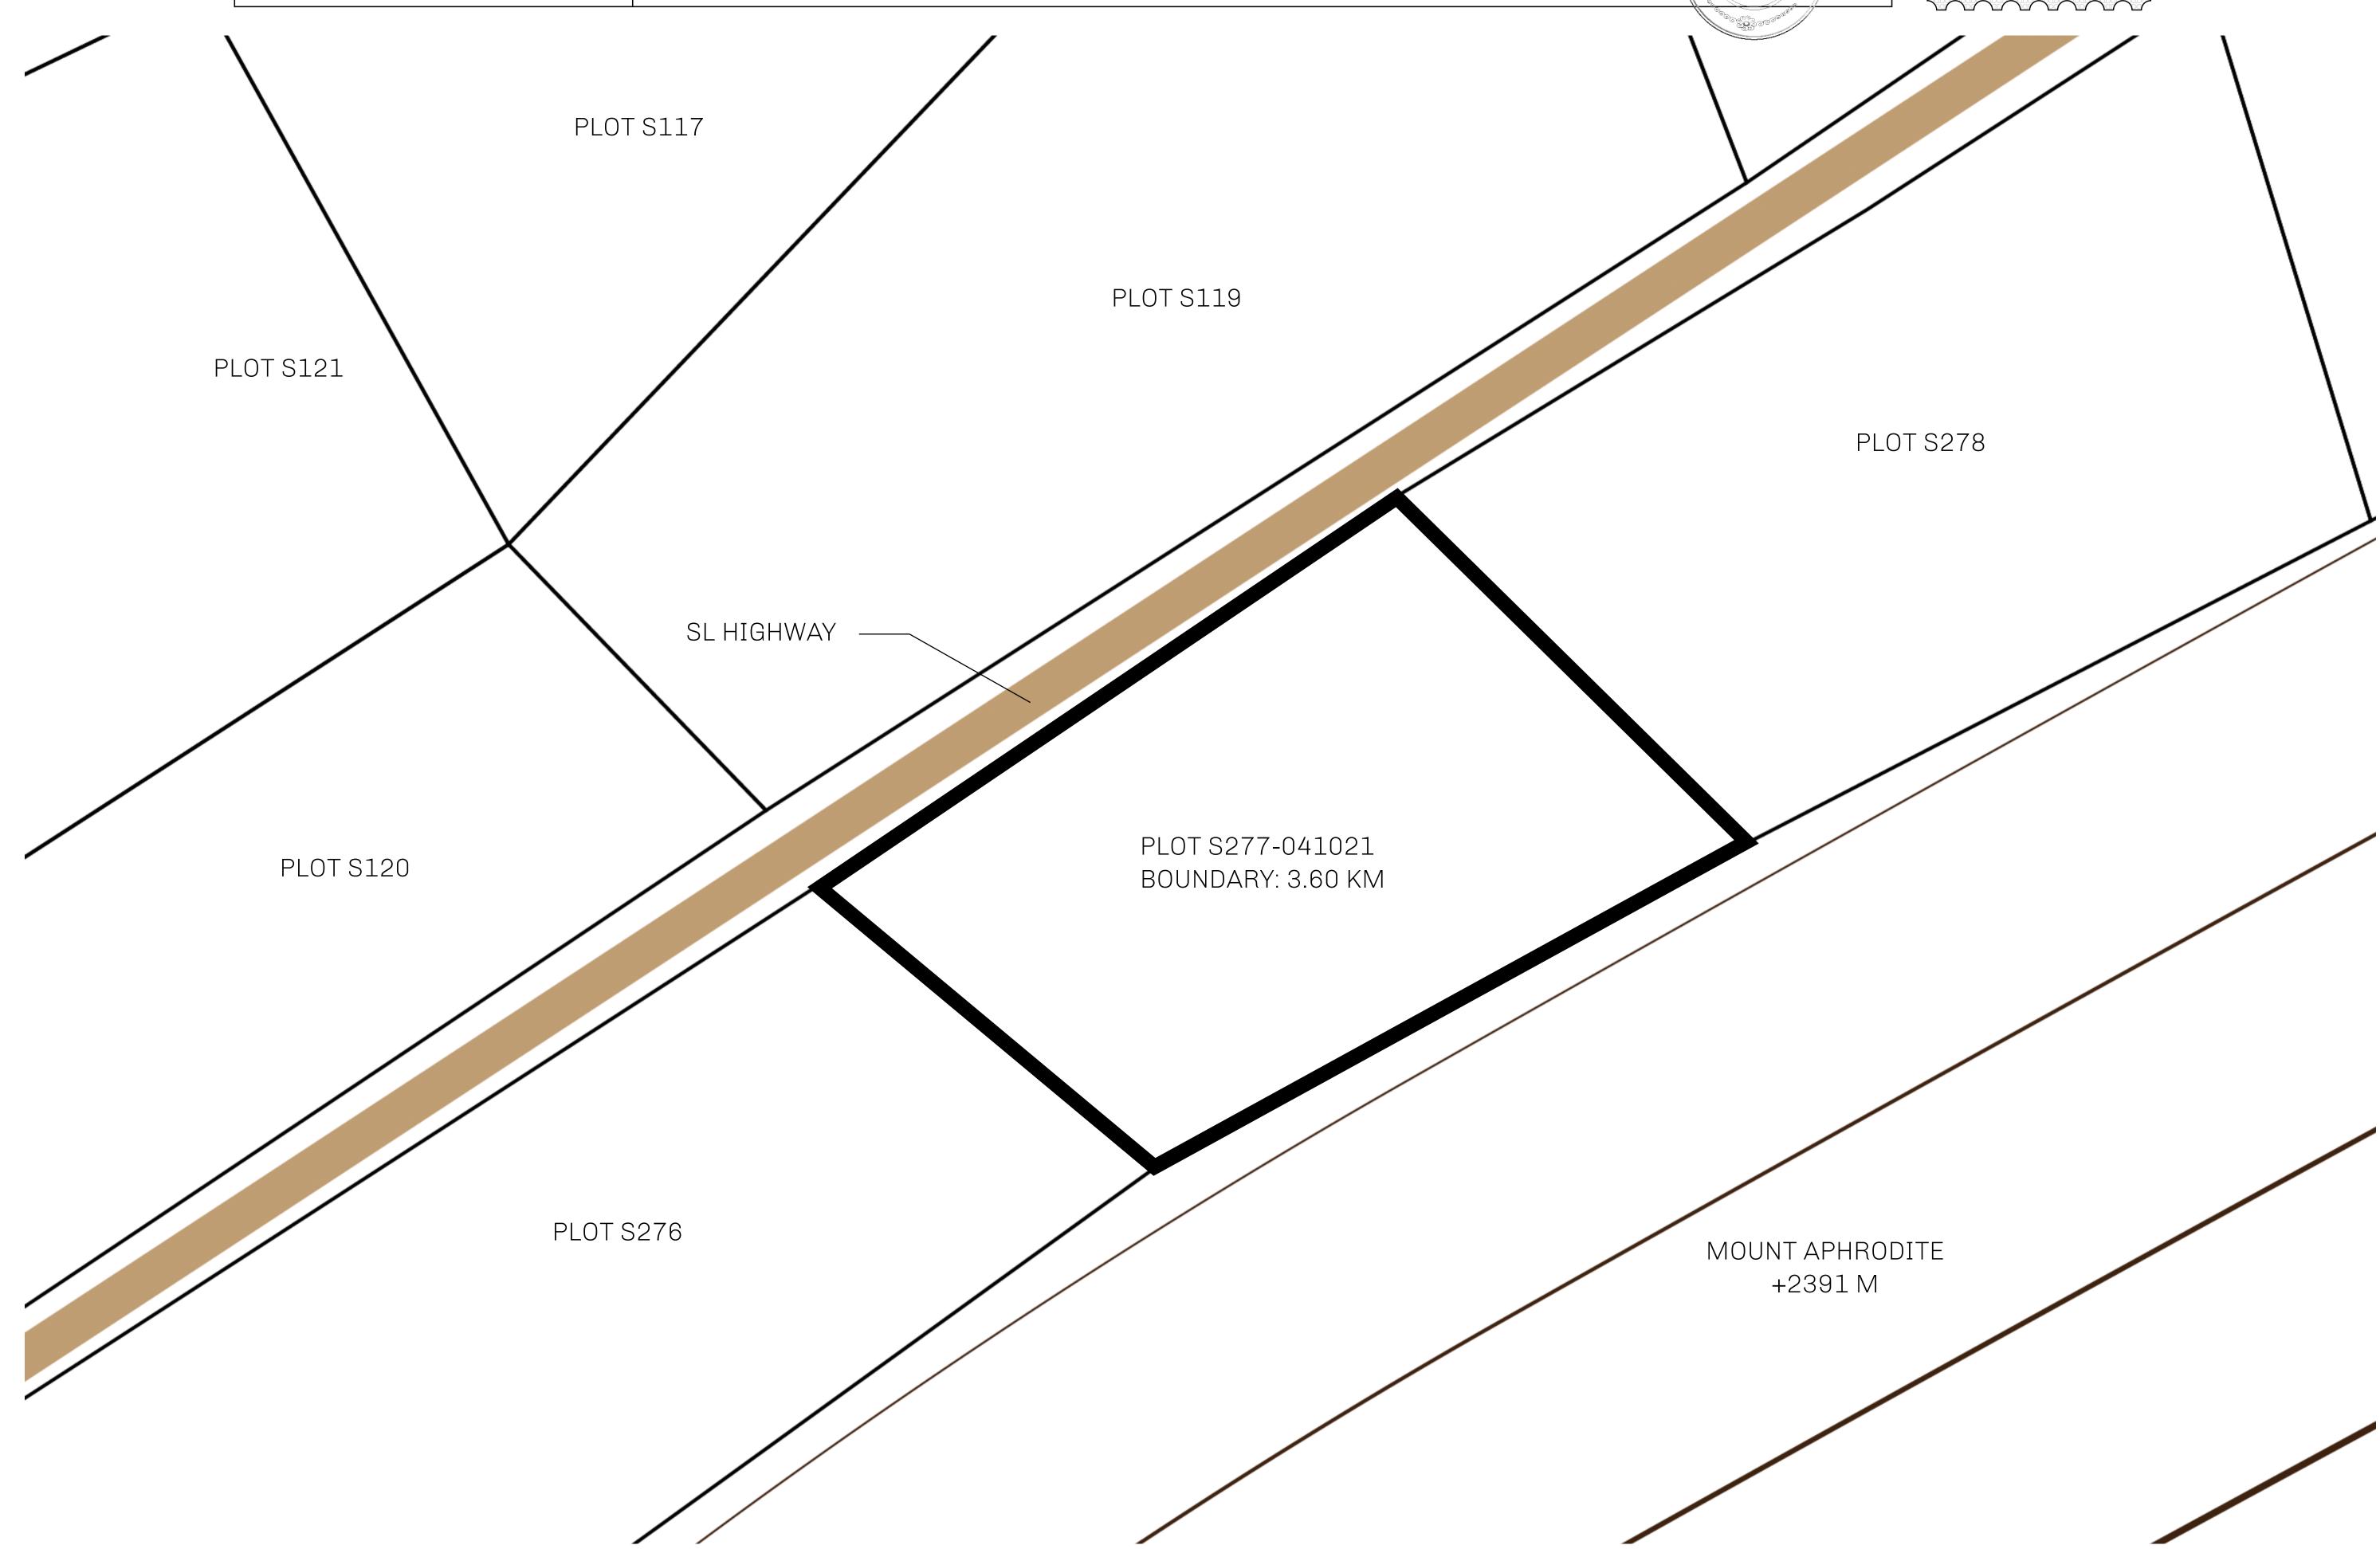

## LOOT NFT WORLD

PLOT S277-041021

## H.M. LNFT Land Registry

S277-041021

TITLE NUMBER

ADMINISTRATIVE AREA

ROYAUME DE SATOSHI

ISSUED 4 October 2021

SCALE **1/50000** 

OWNER ENTITLEMENT