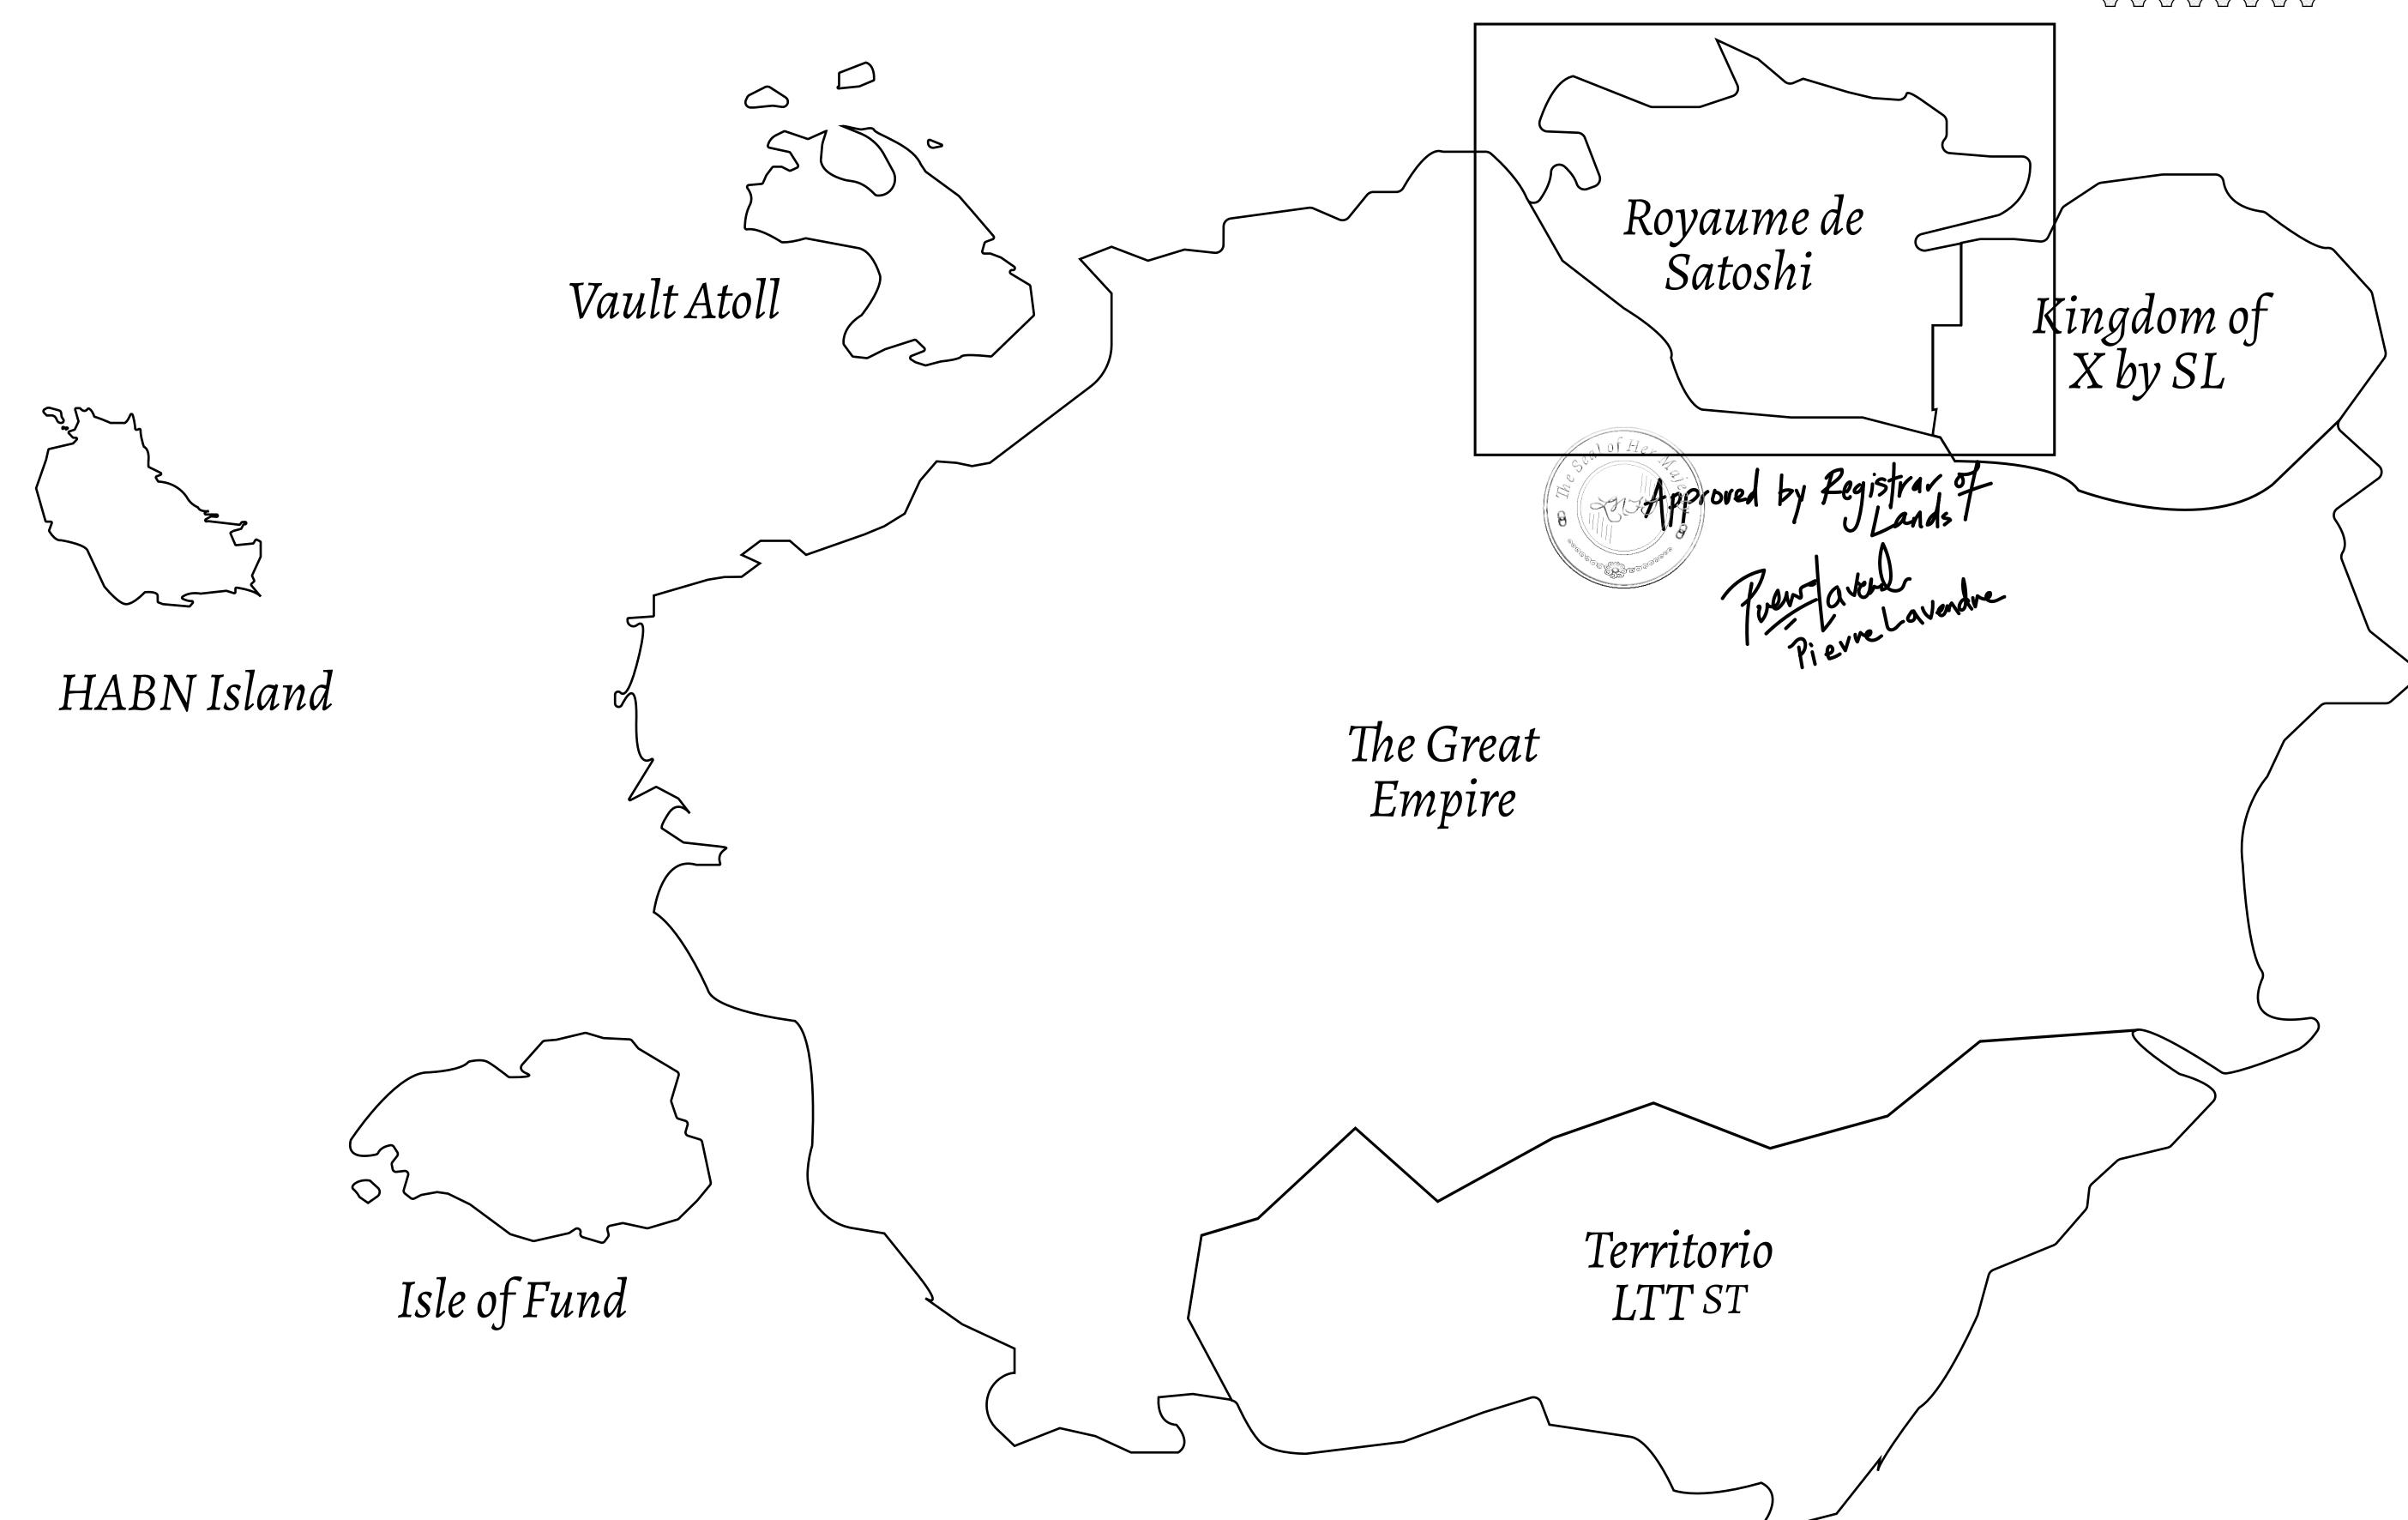

## GEOGRAPHY

COASTLINE 131 KM (81.40 MILES)

BORDERS OCEAN, THE GREAT EMPIRE, X BY SL

HIGHEST POINT MOUNT MEROPE +3588 M
LOWEST POINT THE PORT OF SATOSHI 0 M

PLOTS 331 SCALE 1:50000

## H.M. LNFT Land Registry

S277-041021

TITLE NUMBER

ADMINISTRATIVE AREA

ROYAUME DE SATOSHI

ISSUED 4 October 2021

SCALE **1/50000** 

OWNER ENTITLEMENT