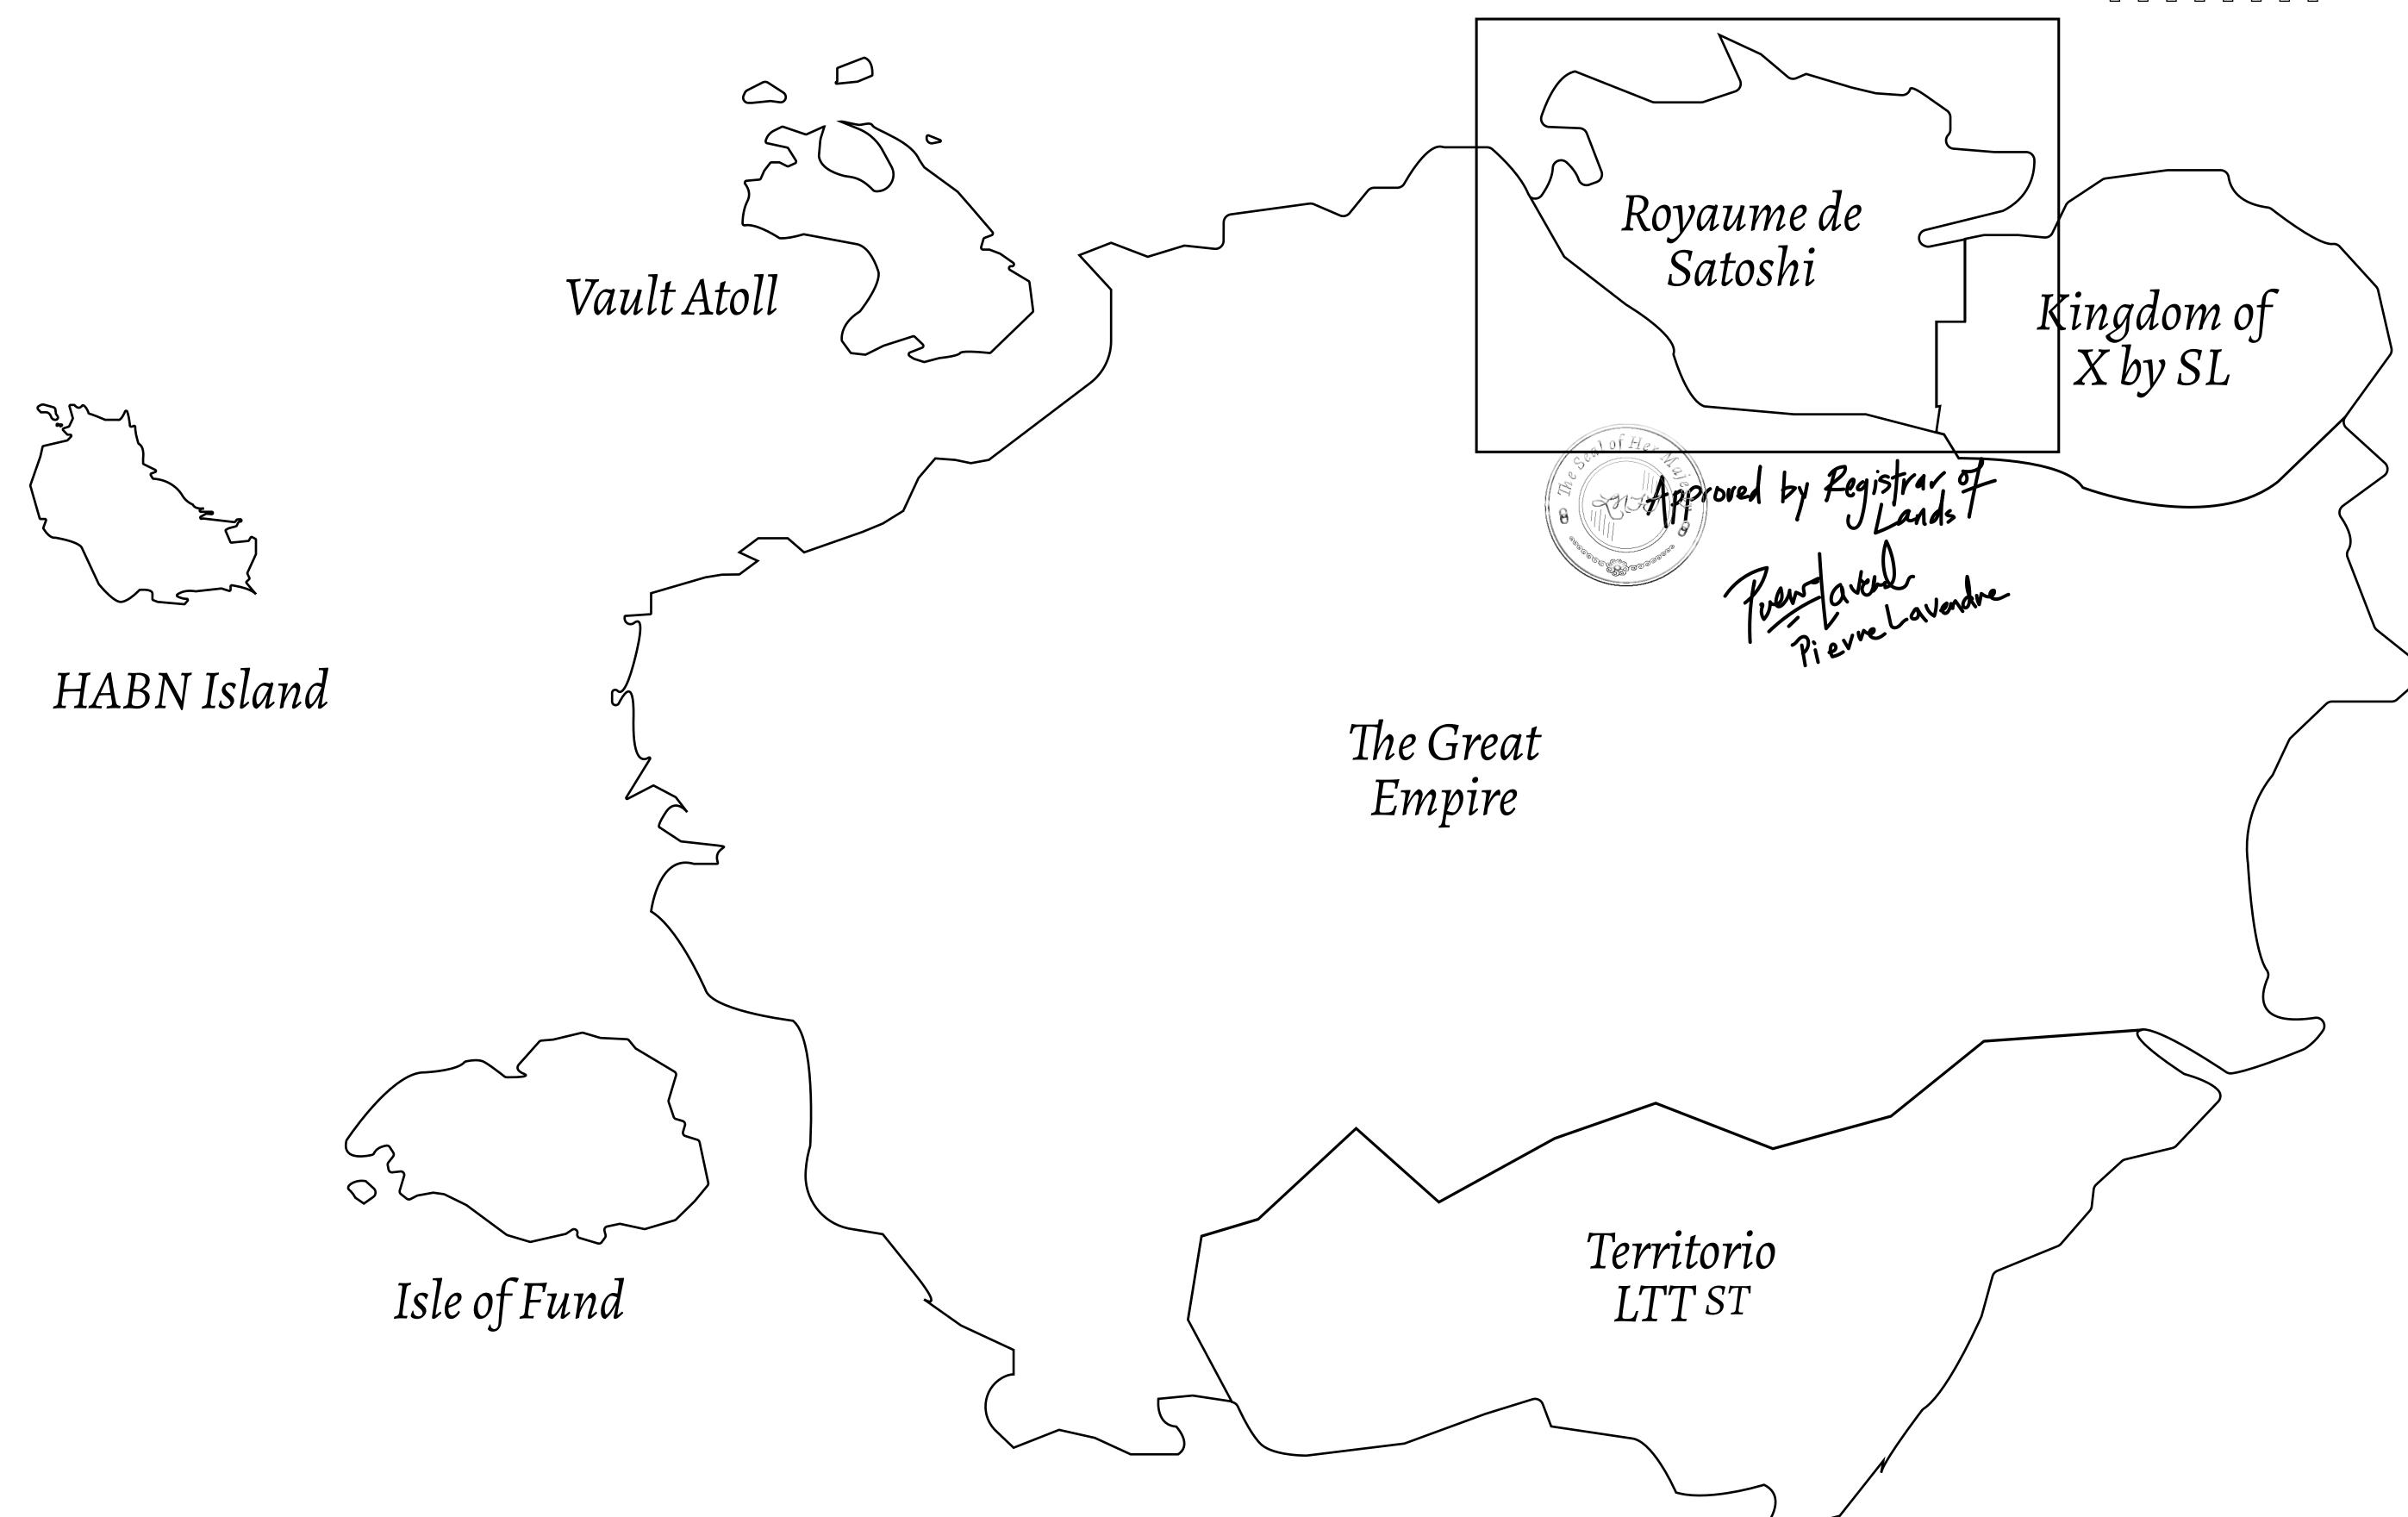

## GEOGRAPHY

COASTLINE 131 KM (81.40 MILES)

BORDERS OCEAN, THE GREAT EMPIRE, X BY SL

HIGHEST POINT MOUNT MEROPE +3588 M
LOWEST POINT THE PORT OF SATOSHI 0 M

PLOTS 331 SCALE 1:50000

## H.M. LNFT Land Registry

S276-221121

TITLE NUMBER

ADMINISTRATIVE AREA

ROYAUME DE SATOSHI

ISSUED 22 November 2021

SCALE **1/50000** 

OWNER ENTITLEMENT

Type W-SL: Share of 1% of all LTT redeemed based on number of NFT Stories minted;

**Mint 4 NFT Stories** 

PLOT S120

PLOT S

SLHIGHWAY

PLOT S276

BOUNDARY: 5.08 KM

MOUNT APHRODITE +2391 M

PLOT S275