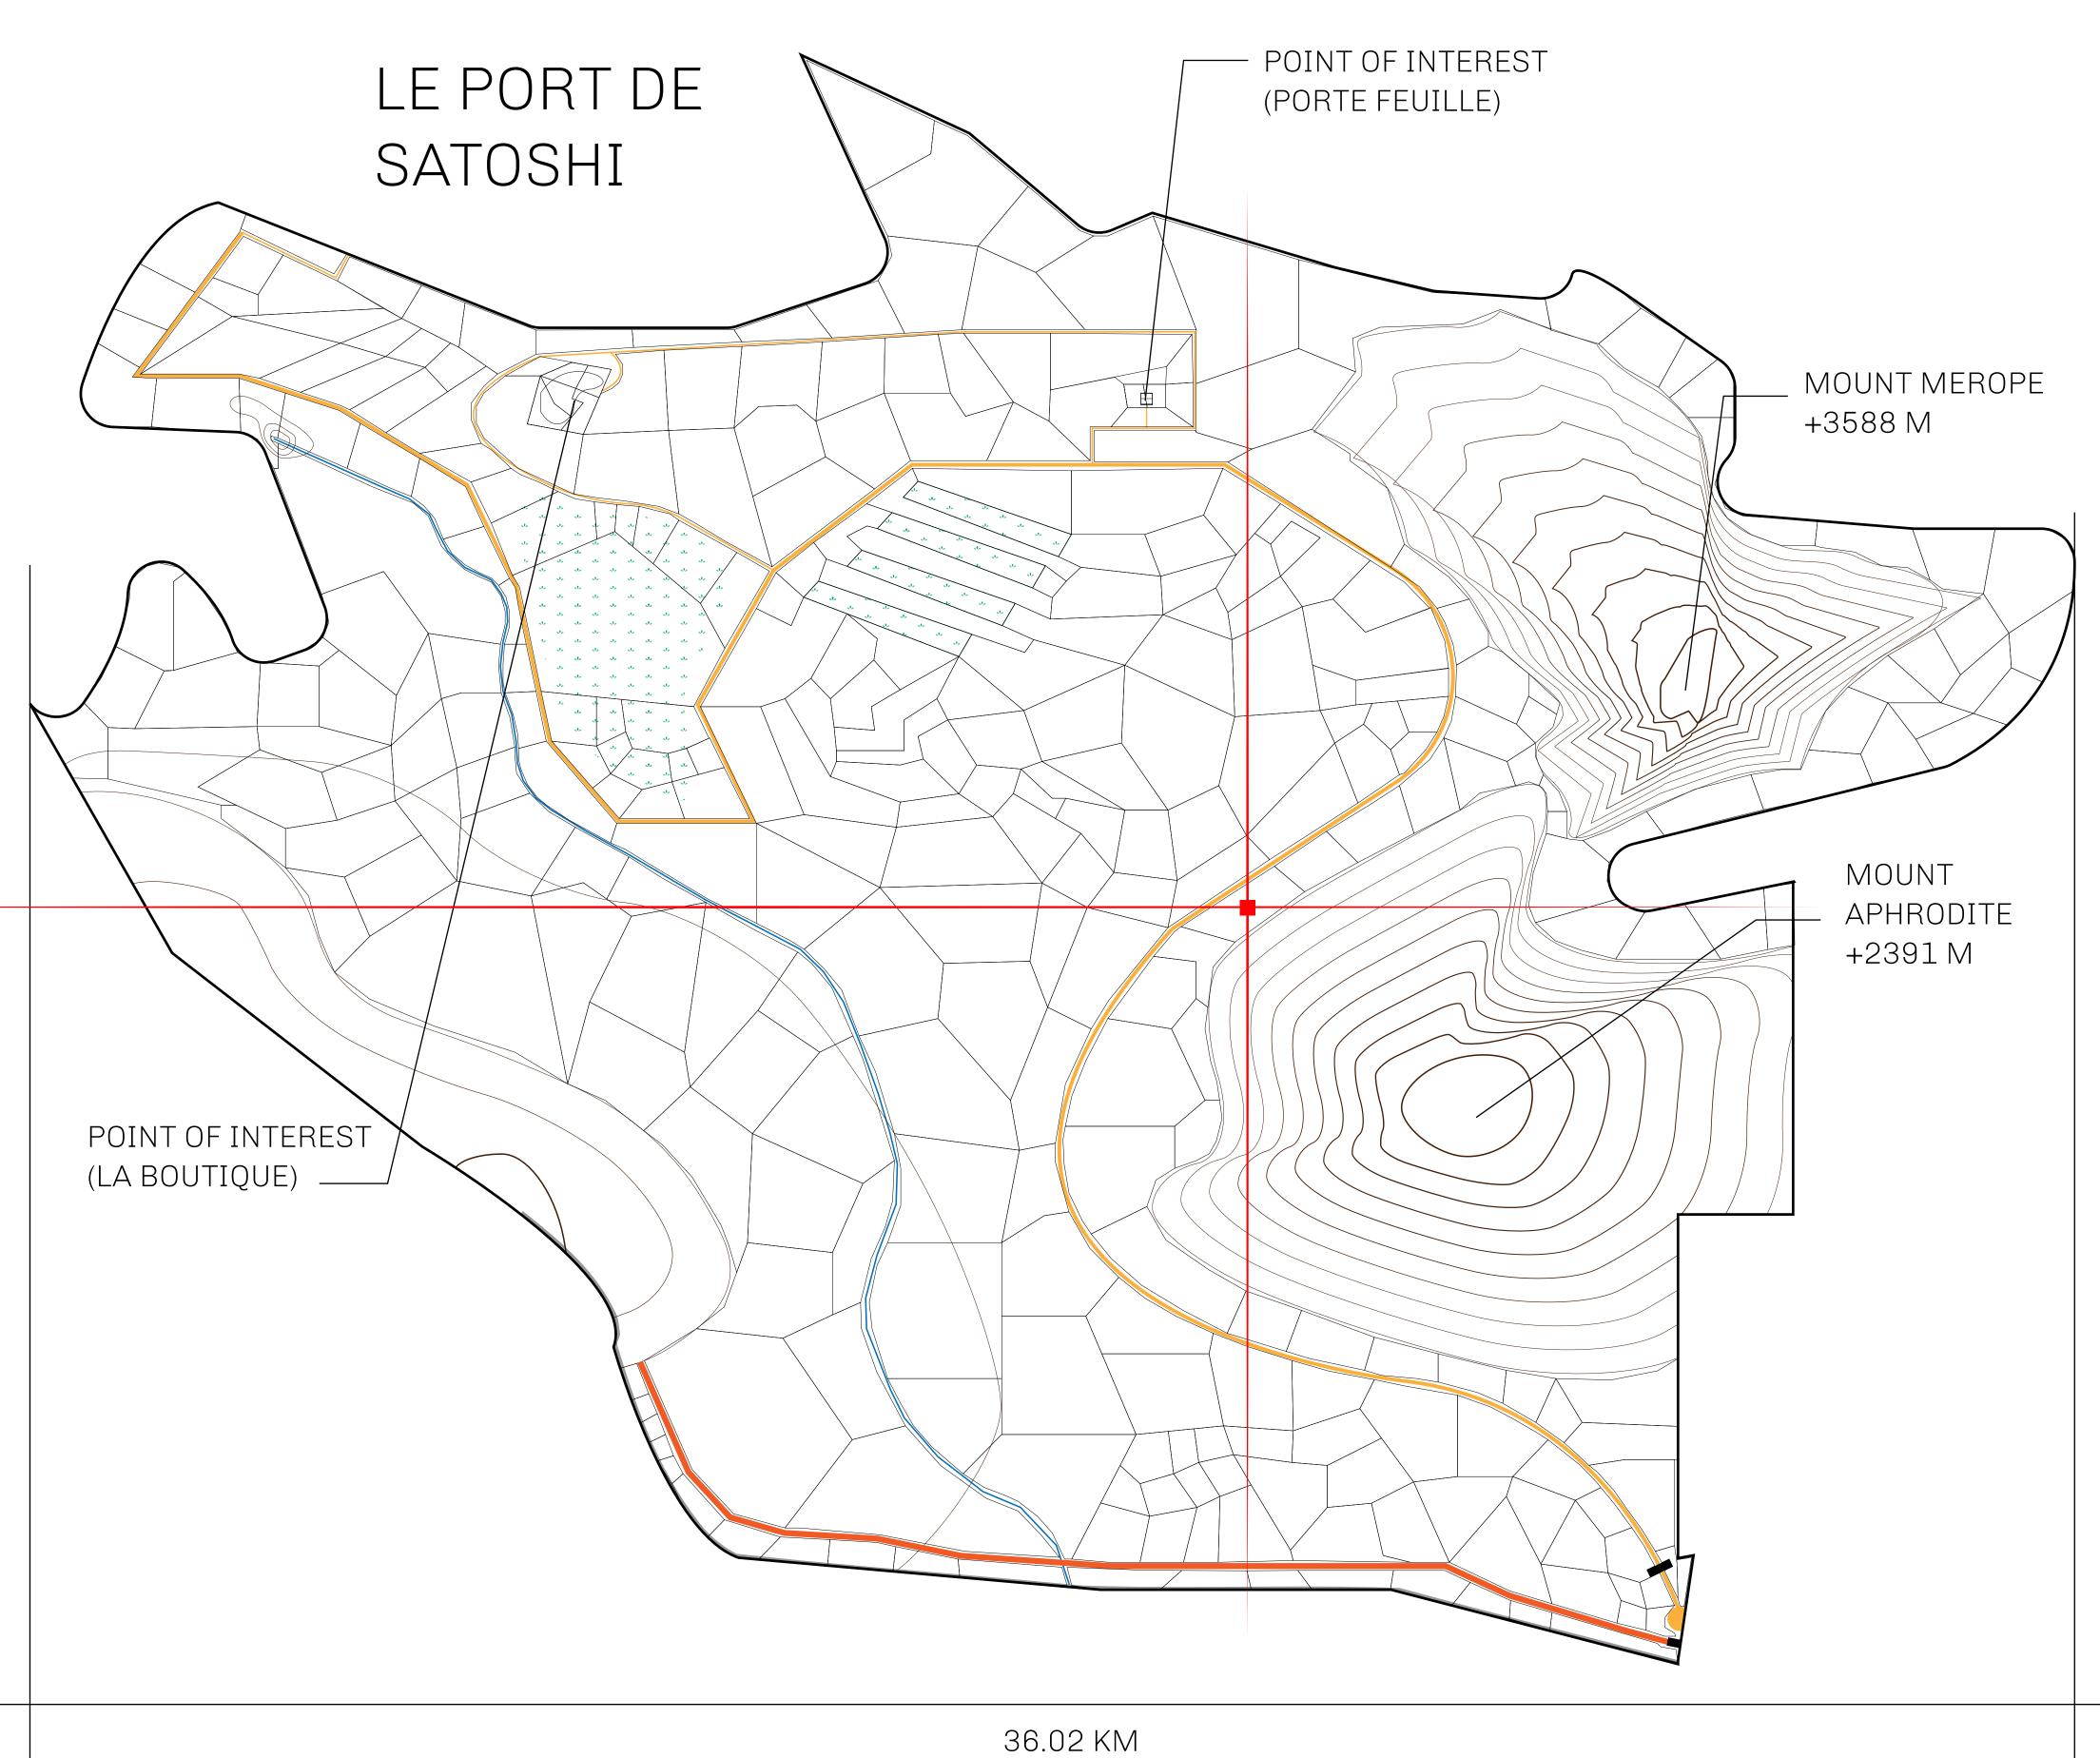

## GEOGRAPHY

COASTLINE 131 KM (81.40 MILES)

BORDERS OCEAN, THE GREAT EMPIRE, X BY SL

HIGHEST POINT MOUNT MEROPE +3588 M
LOWEST POINT THE PORT OF SATOSHI 0 M

PLOTS 331 SCALE 1:50000

Type W-SL: Share of 1% of all LTT redeemed based on number of NFT Stories minted;

**Mint 4 NFT Stories** 

PLOT S120

PLOT S

SLHIGHWAY

PLOT S276

BOUNDARY: 5.08 KM

MOUNT APHRODITE +2391 M