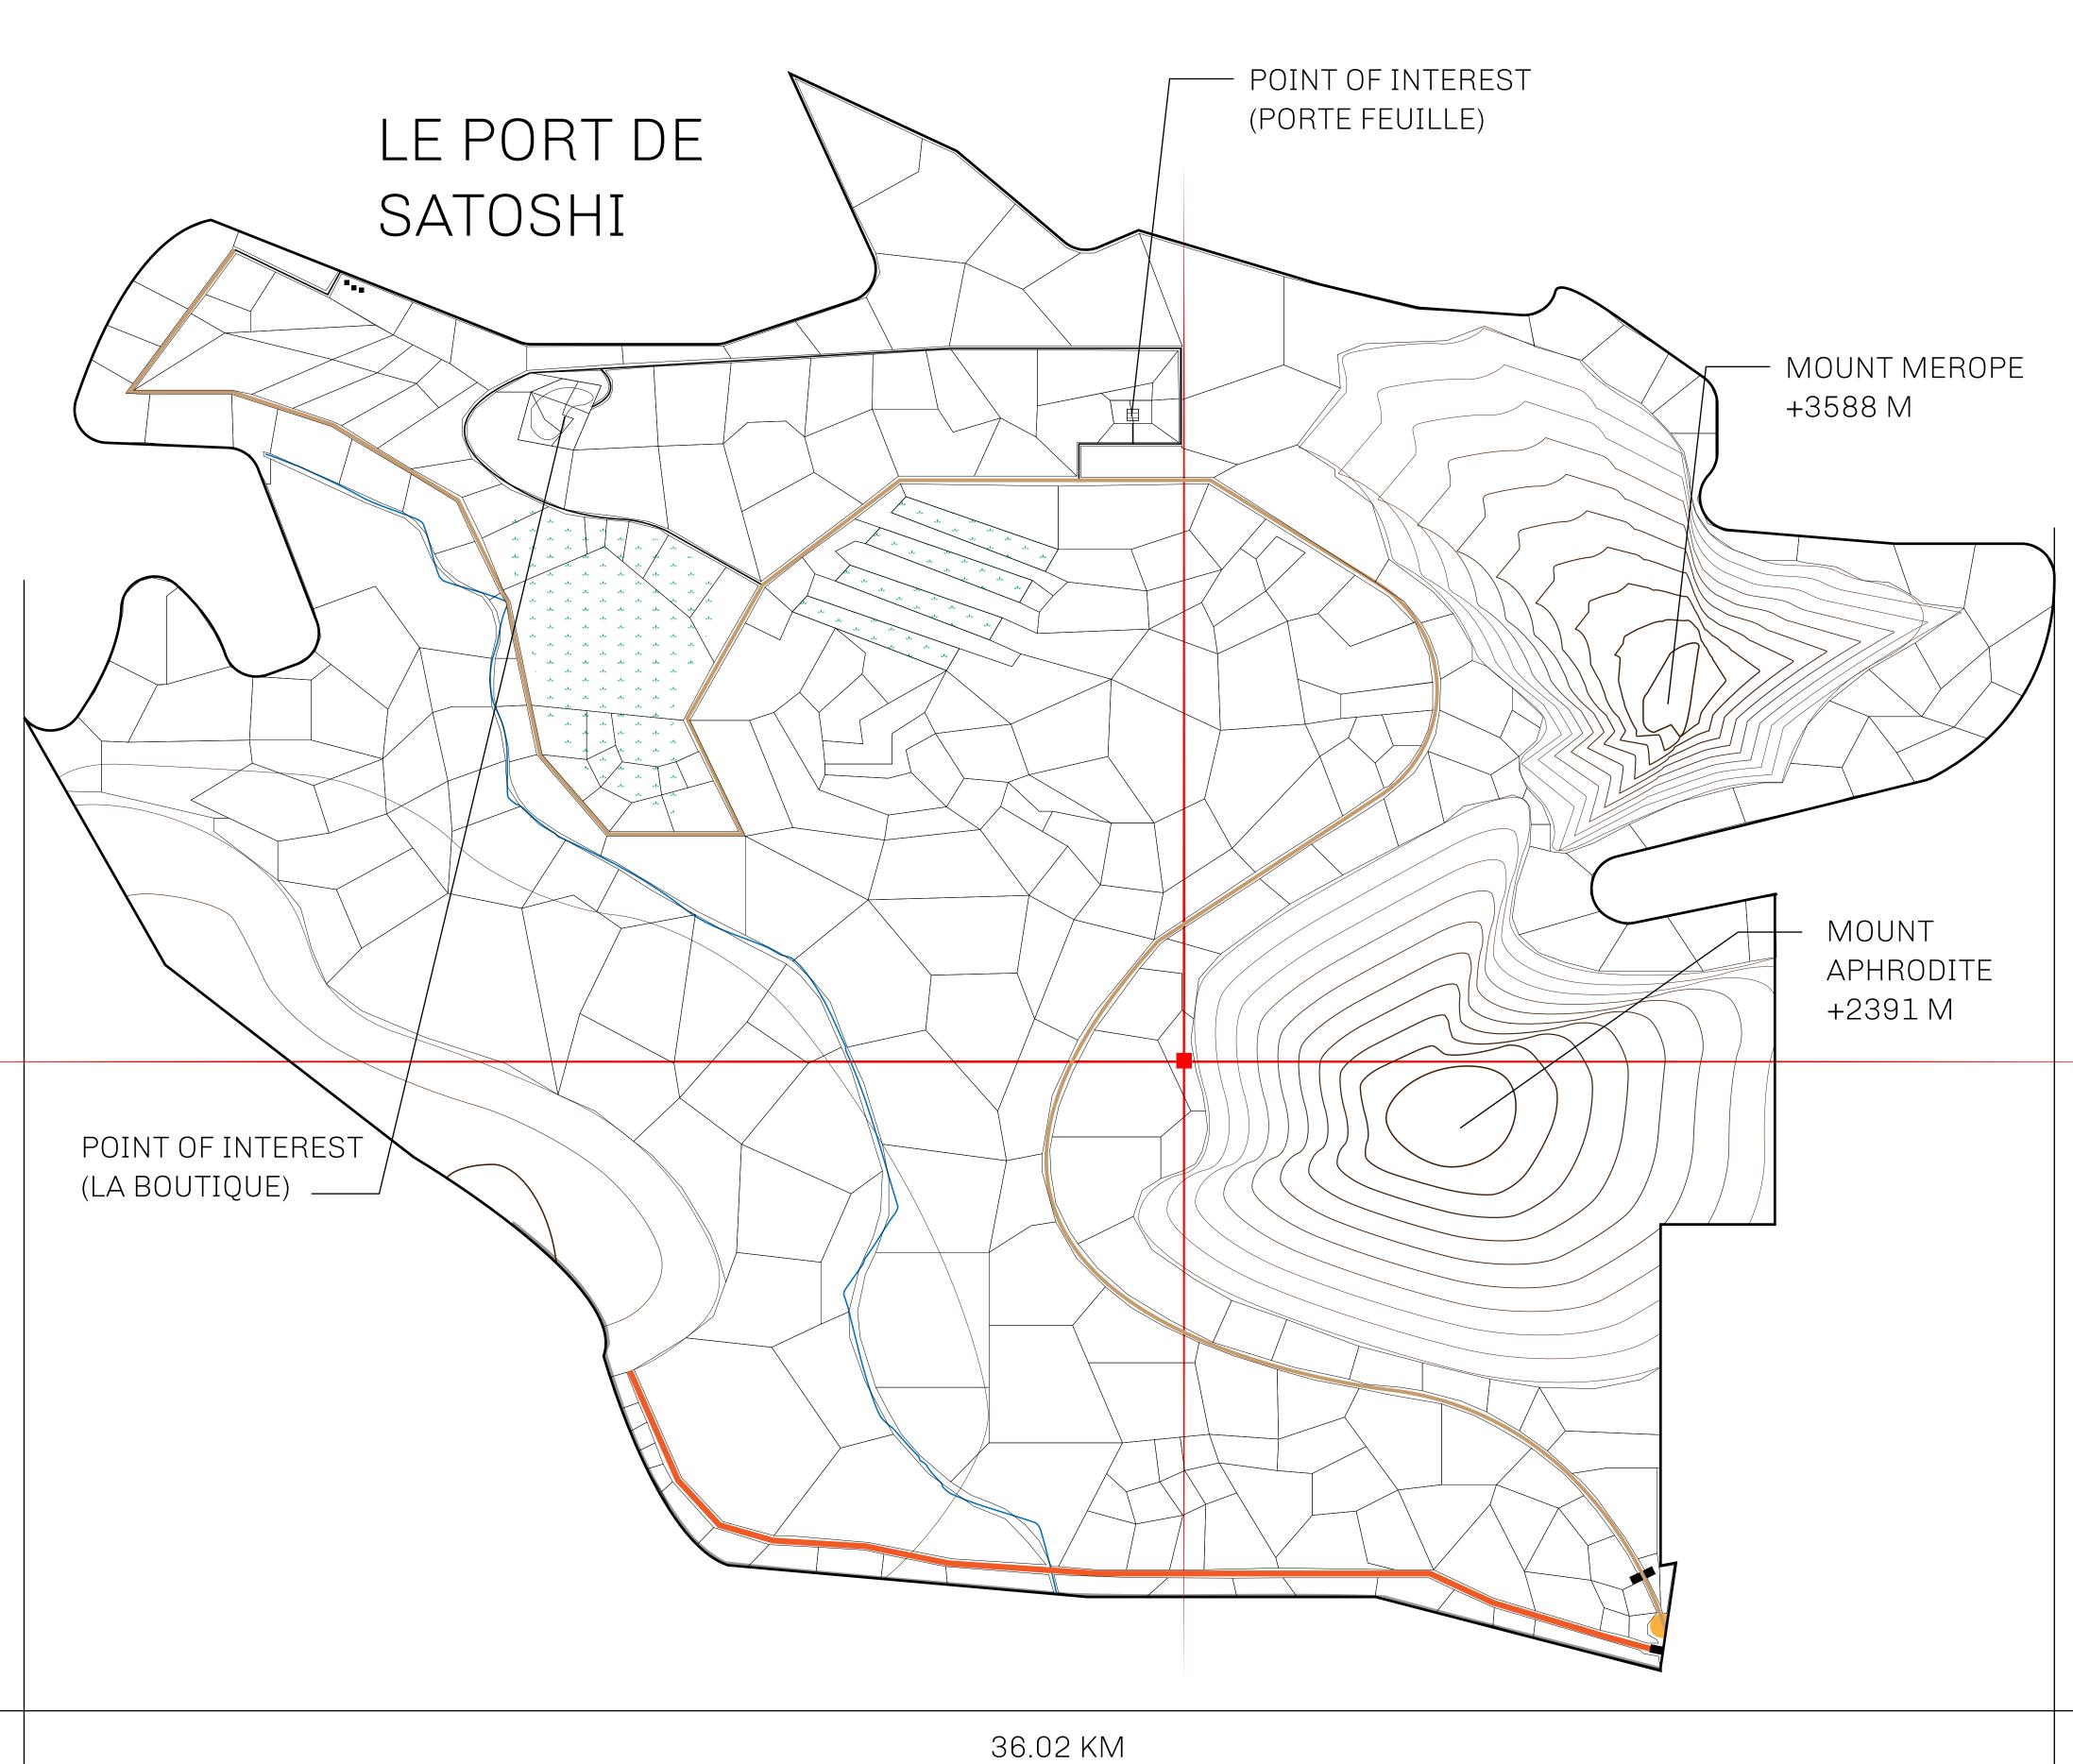

## LES SULTANS

A place of stunning beauty, Le Royaume is known for its exquisite shopping, parks, and grand boulevards. Satoshi's Lounge (the area of La Boutique and Porte Feuille) offers limited-edition and unique items only available for sale in LTT. Land, all sorts of embellishments, and widgets are sold exclusively here. All items are offered first on auction for 24 hours (with a reserve price), and if the reserve is not met, they are listed in a buy-it-now format (reserve price, plus 10%).

## GEOGRAPHY

COASTLINE 131 KM (81.40 MILES)

BORDERS OCEAN, THE GREAT EMPIRE, X BY SL

HIGHEST POINT MOUNT MEROPE +3588 M
LOWEST POINT THE PORT OF SATOSHI 0 M

PLOTS 331 SCALE 1:50000