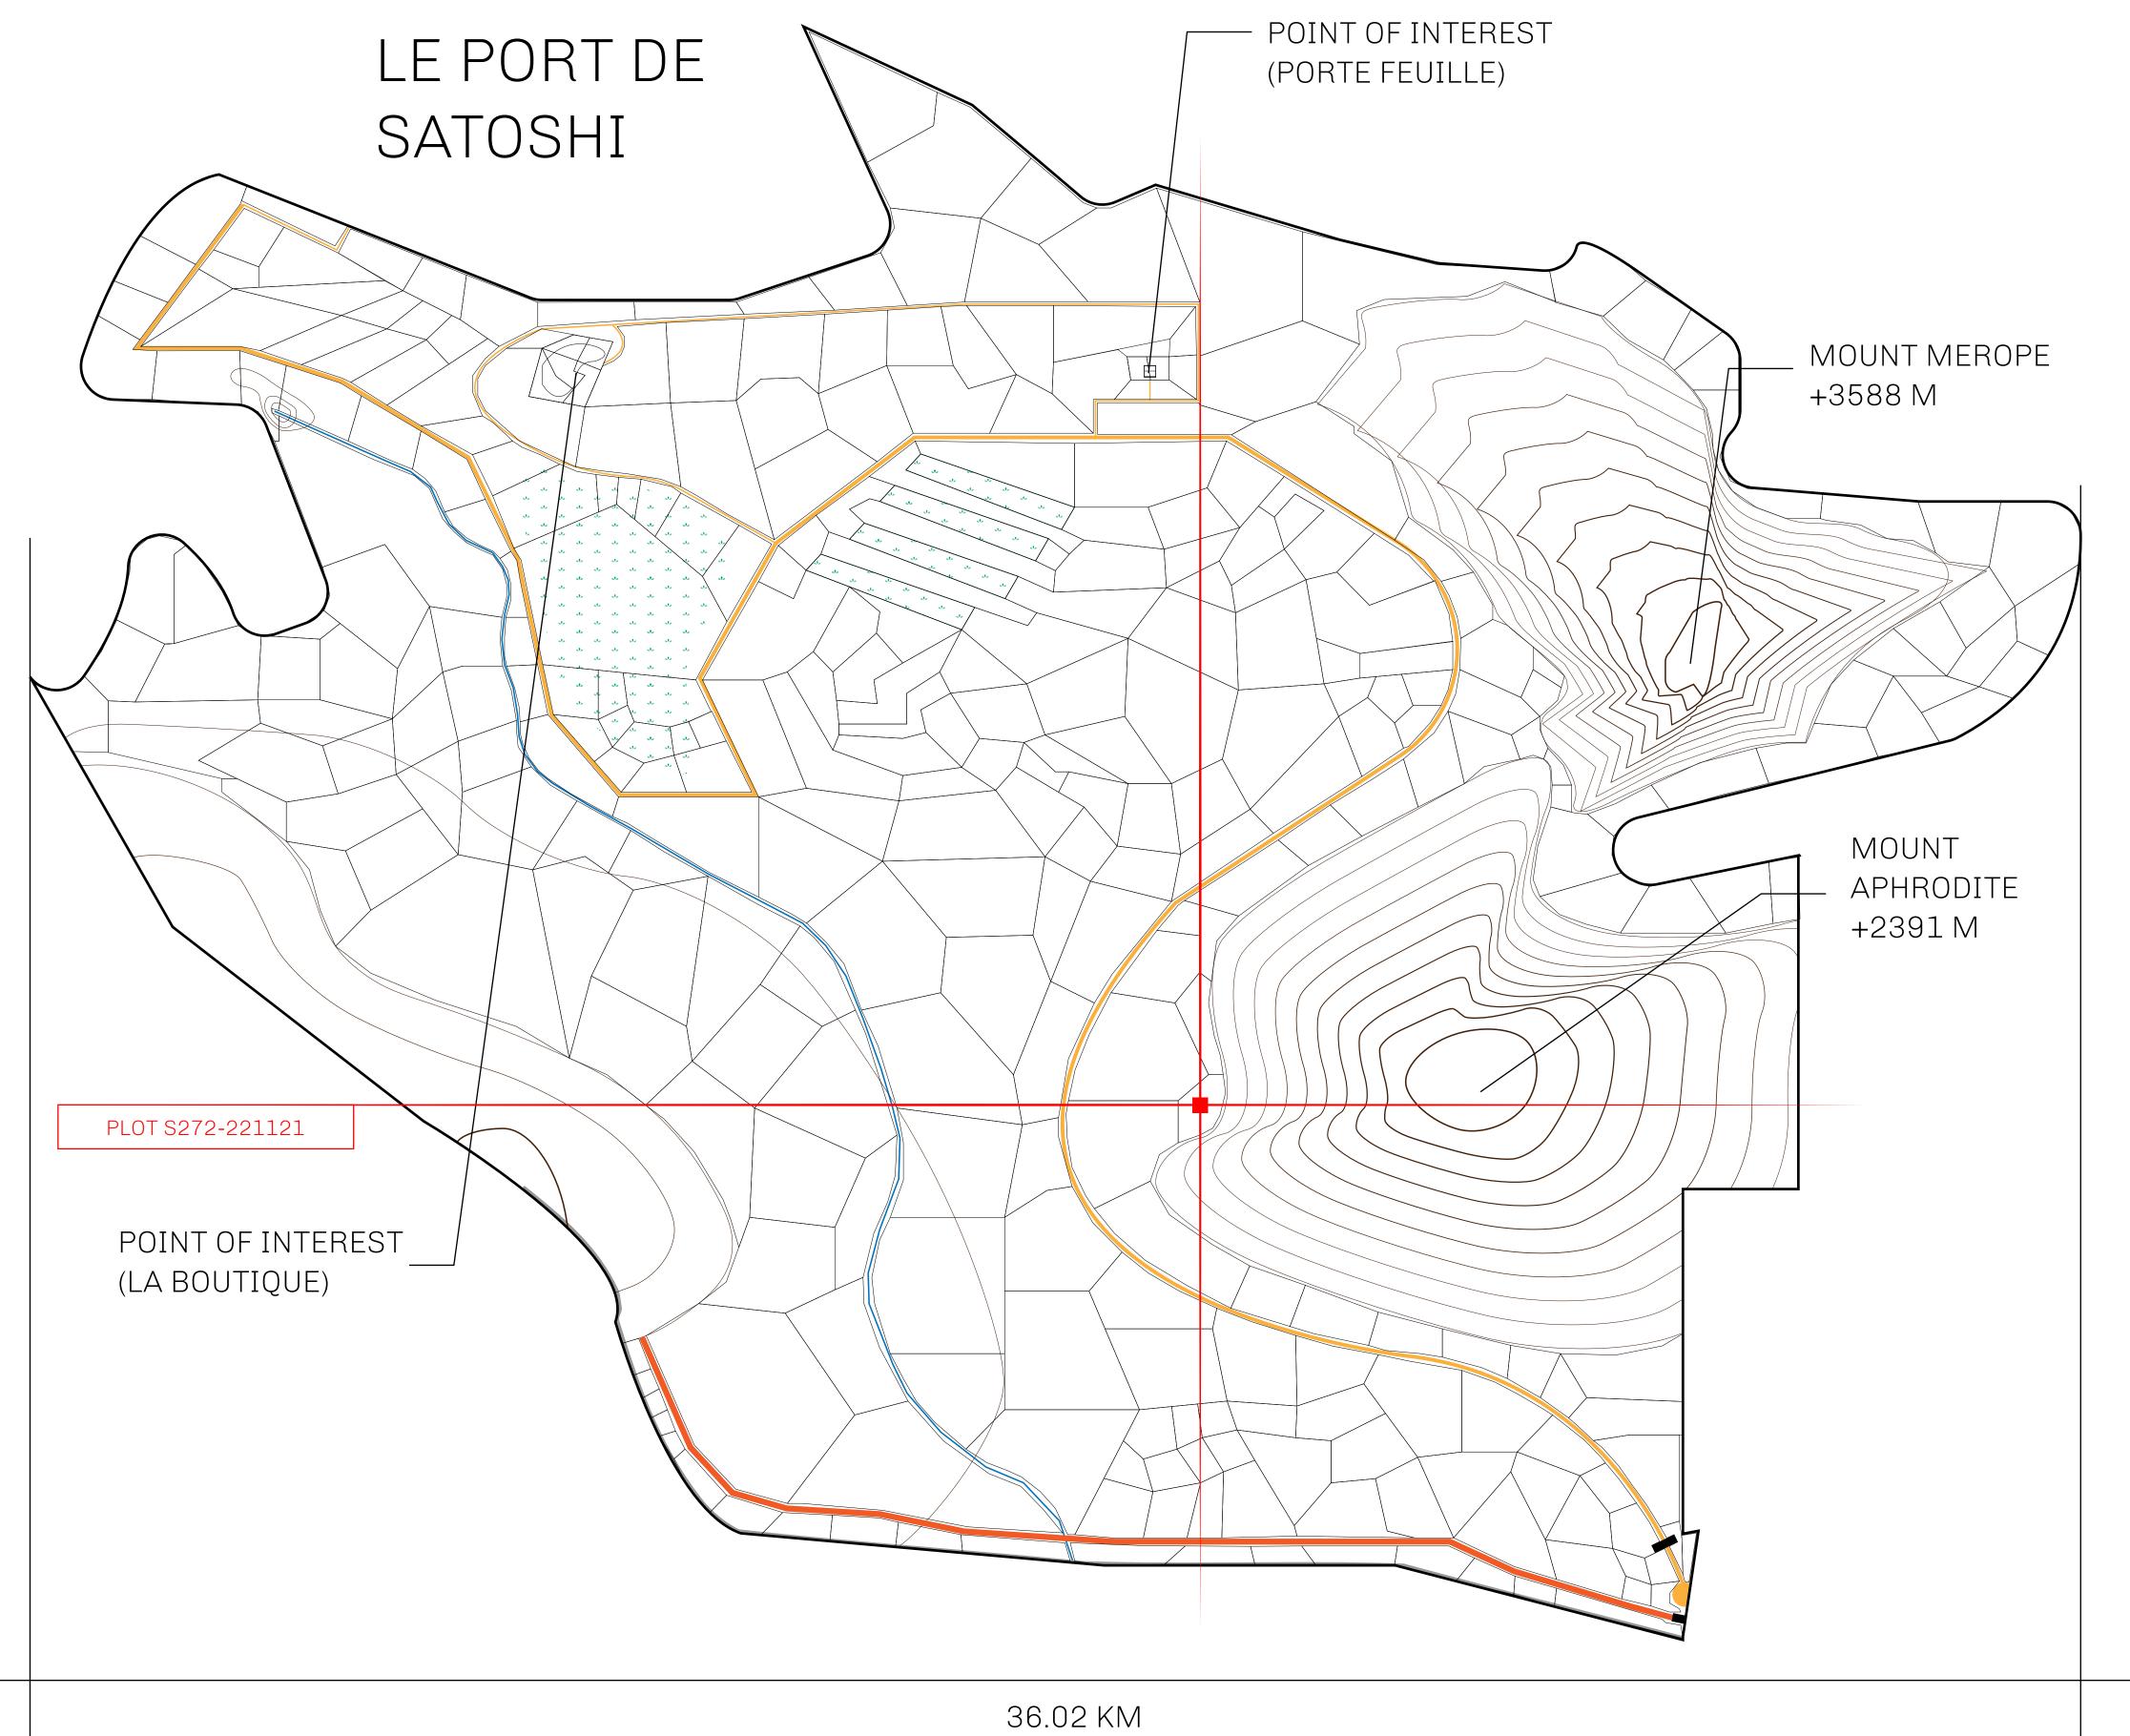

## GEOGRAPHY

COASTLINE 131 KM (81.40 MILES)

BORDERS OCEAN, THE GREAT EMPIRE, X BY SL

HIGHEST POINT MOUNT MEROPE +3588 M
LOWEST POINT THE PORT OF SATOSHI 0 M

PLOTS 331 SCALE 1:50000

## H.M. LNFT Land Registry

S272-221121

TITLE NUMBER

ADMINISTRATIVE AREA

ROYAUME DE SATOSHI

ISSUED 22 November 2021

SCALE **1/50000** 

OWNER ENTITLEMENT