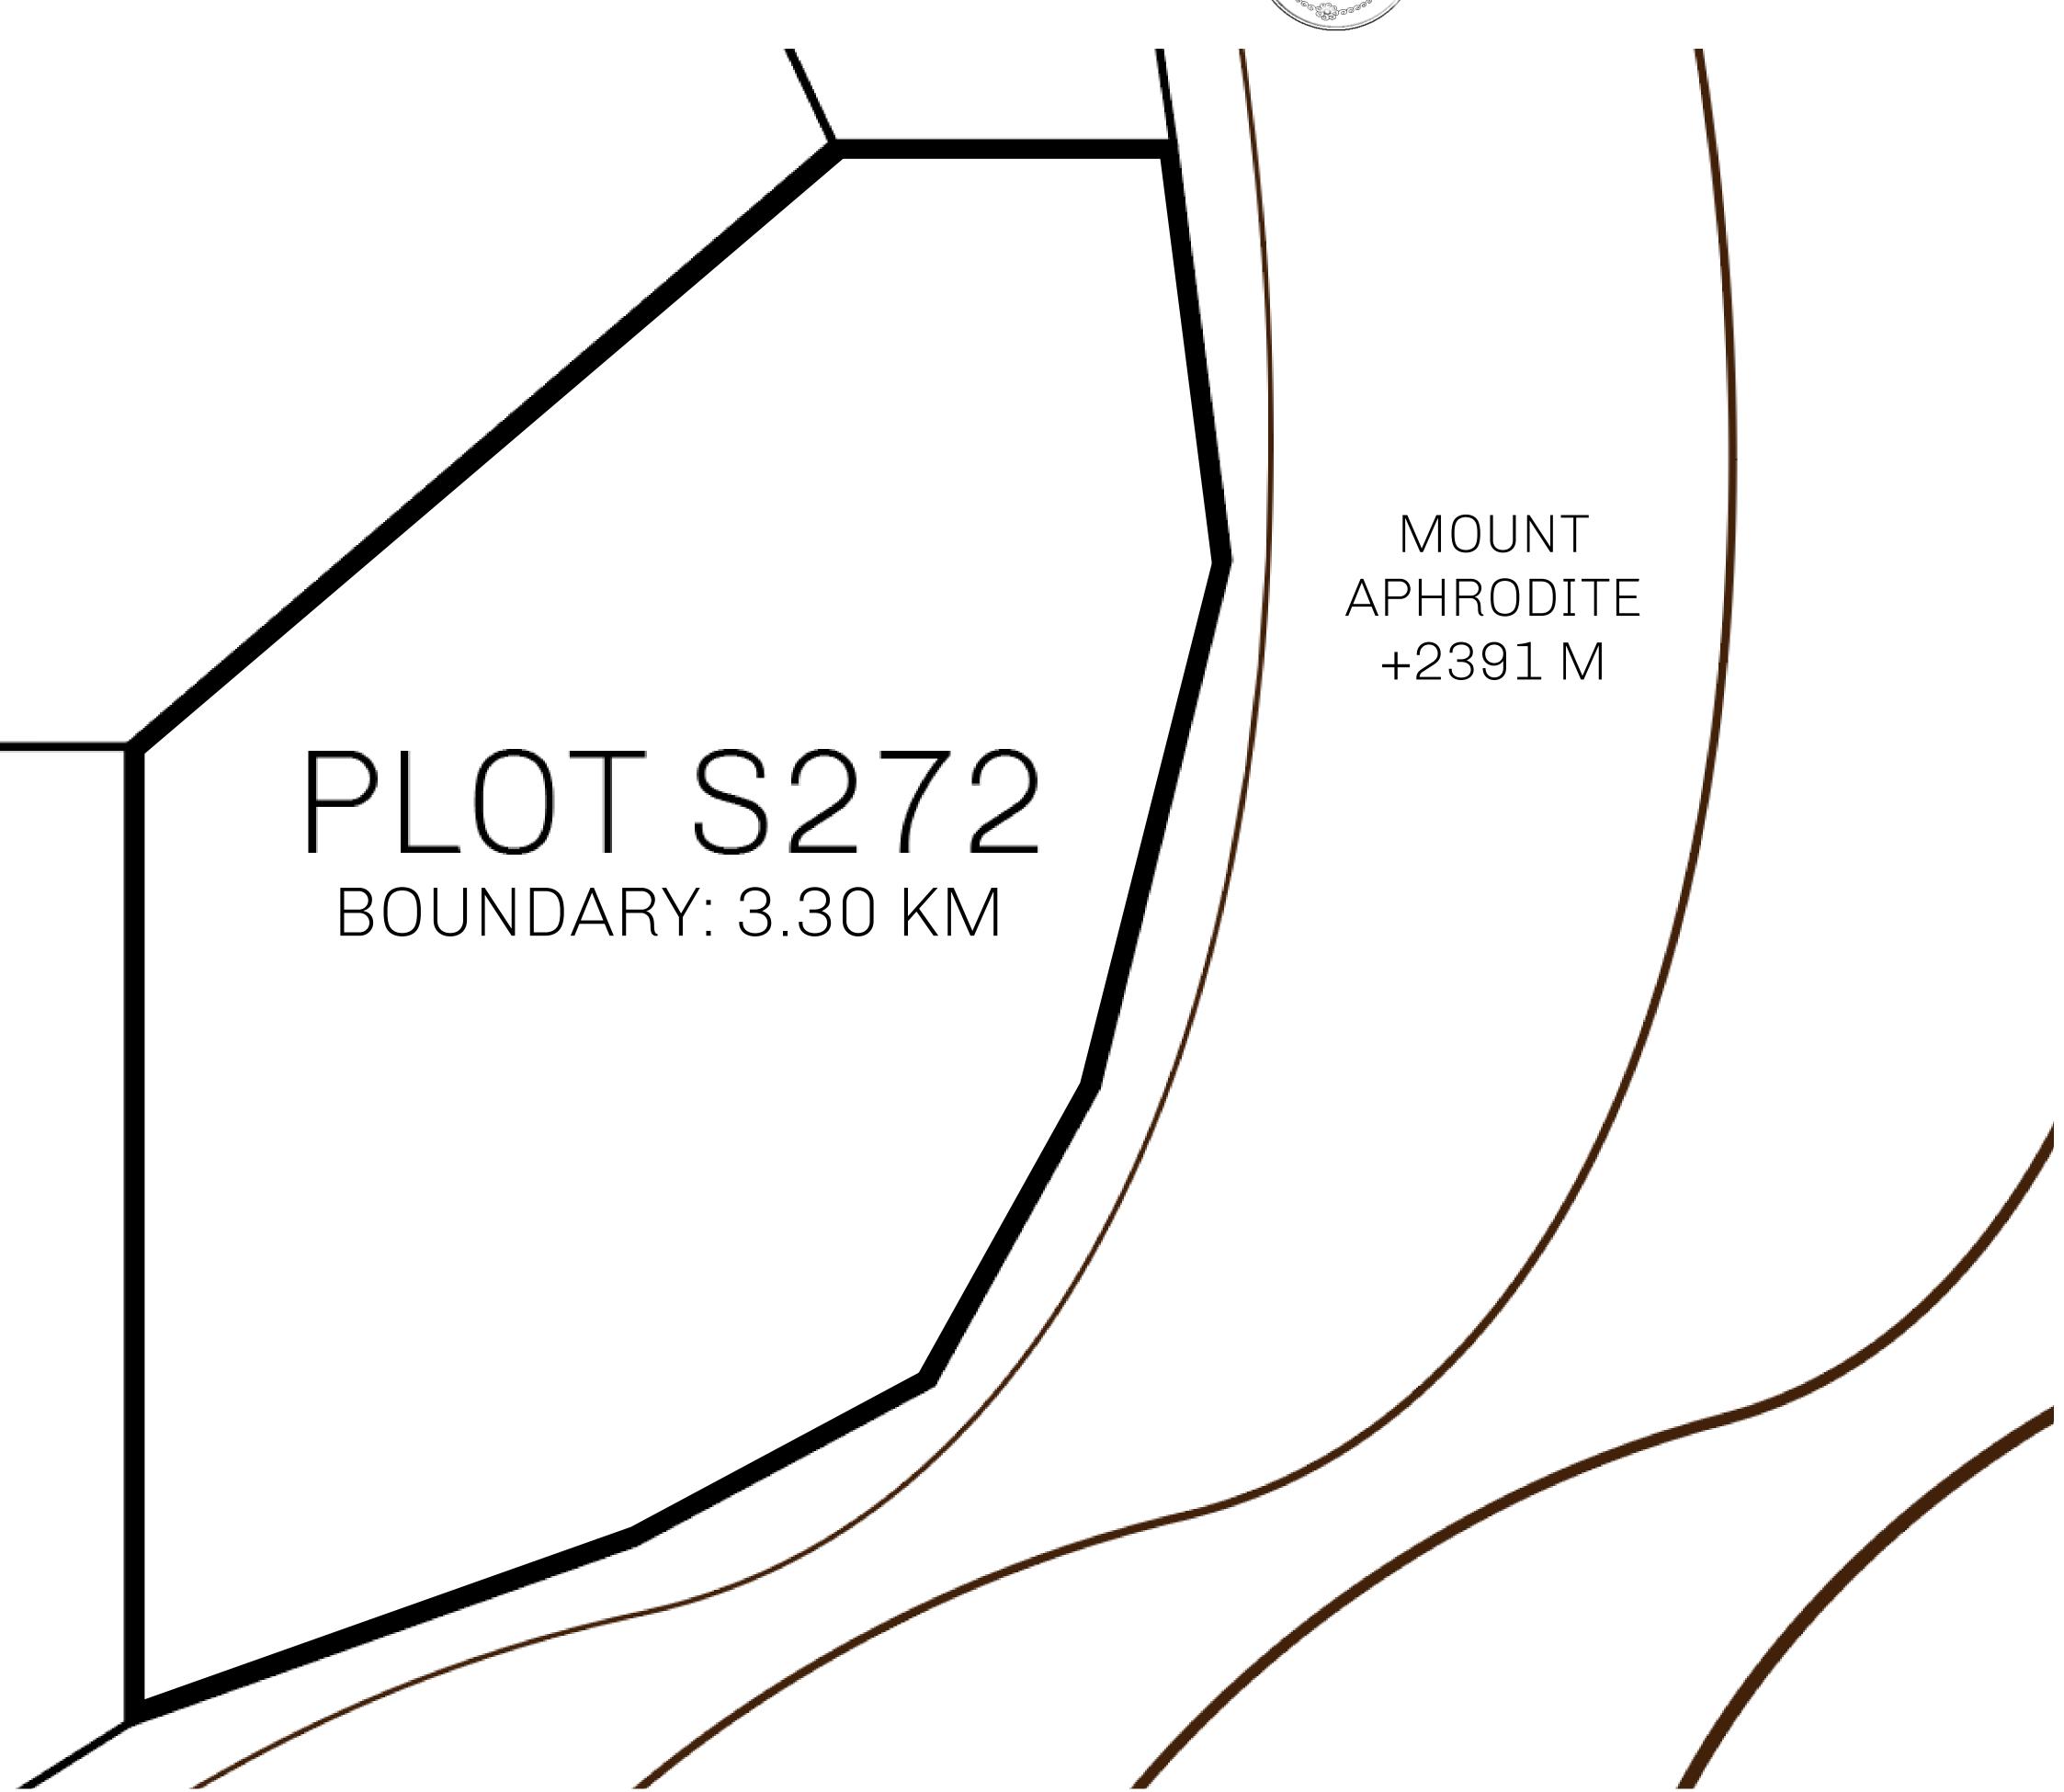

## H.M. LNFT Land Registry

S272-221121

TITLE NUMBER

ADMINISTRATIVE AREA

ROYAUME DE SATOSHI

ISSUED 22 November 2021

SCALE **1/50000** 

OWNER ENTITLEMENT