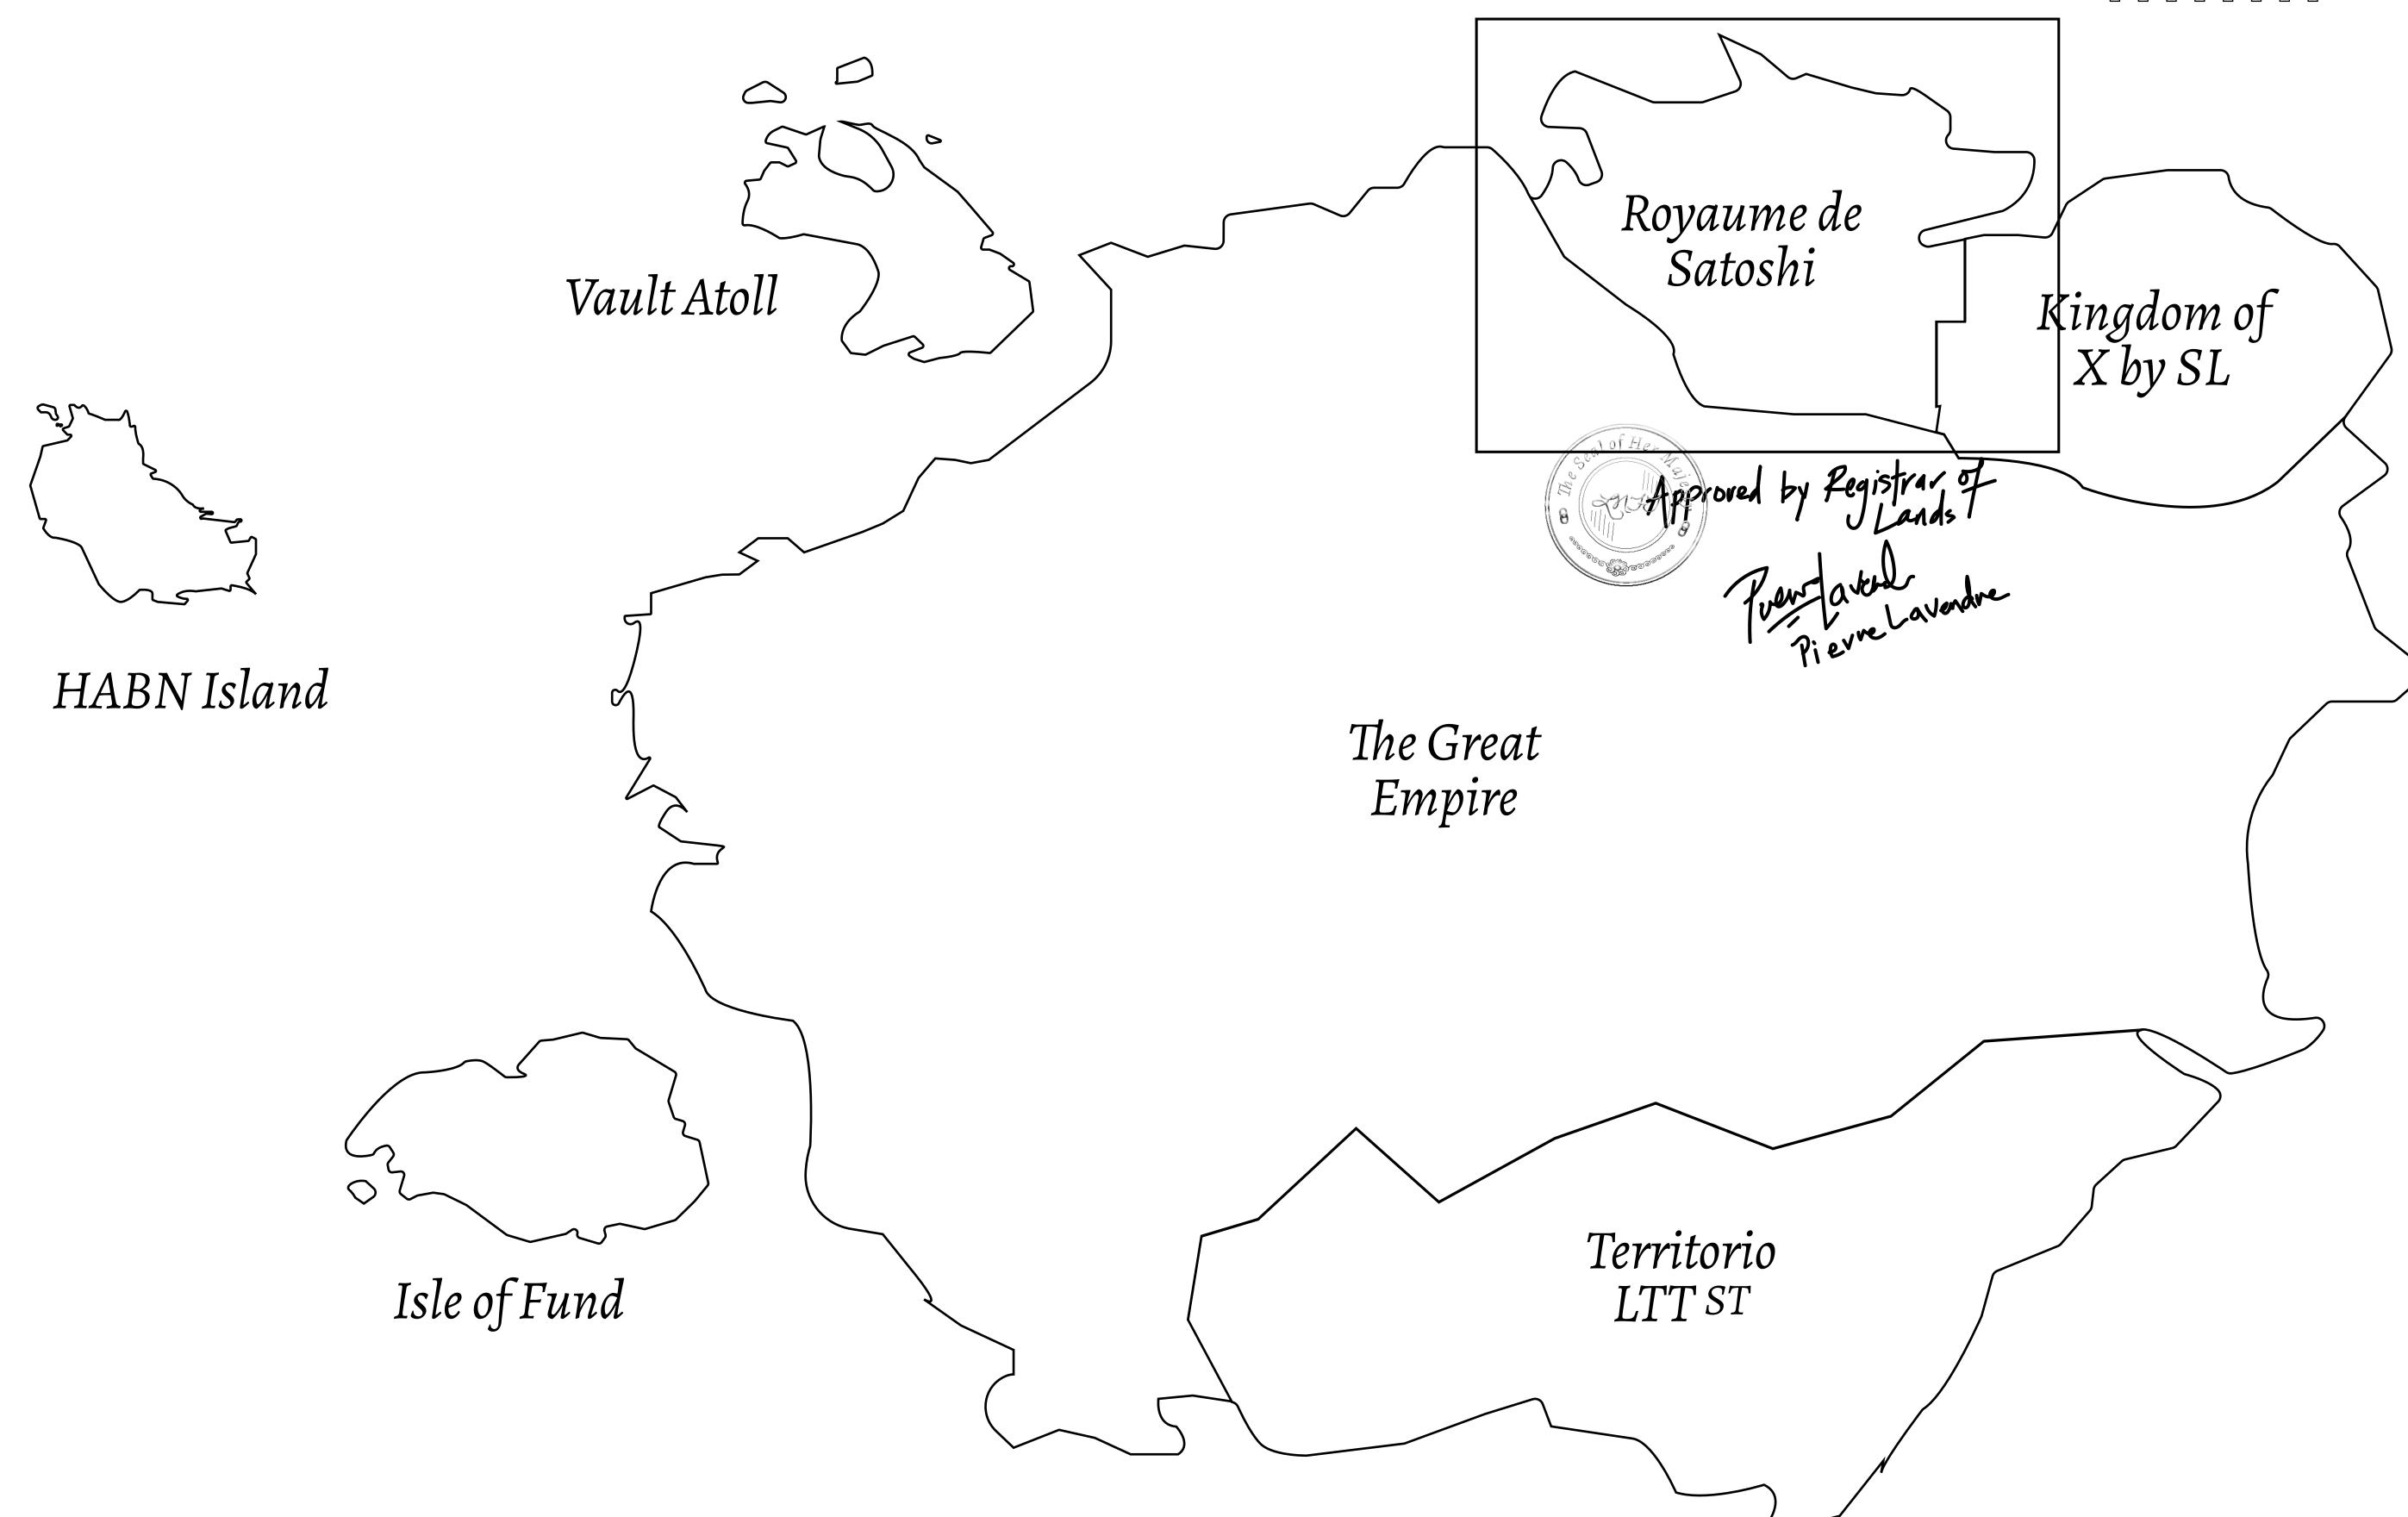

## GEOGRAPHY

COASTLINE 131 KM (81.40 MILES)

BORDERS OCEAN, THE GREAT EMPIRE, X BY SL

HIGHEST POINT MOUNT MEROPE +3588 M
LOWEST POINT THE PORT OF SATOSHI 0 M

PLOTS 331 SCALE 1:50000

## H.M. LNFT Land Registry

S272-221121

TITLE NUMBER

ADMINISTRATIVE AREA

ROYAUME DE SATOSHI

ISSUED 22 November 2021

SCALE **1/50000** 

OWNER ENTITLEMENT