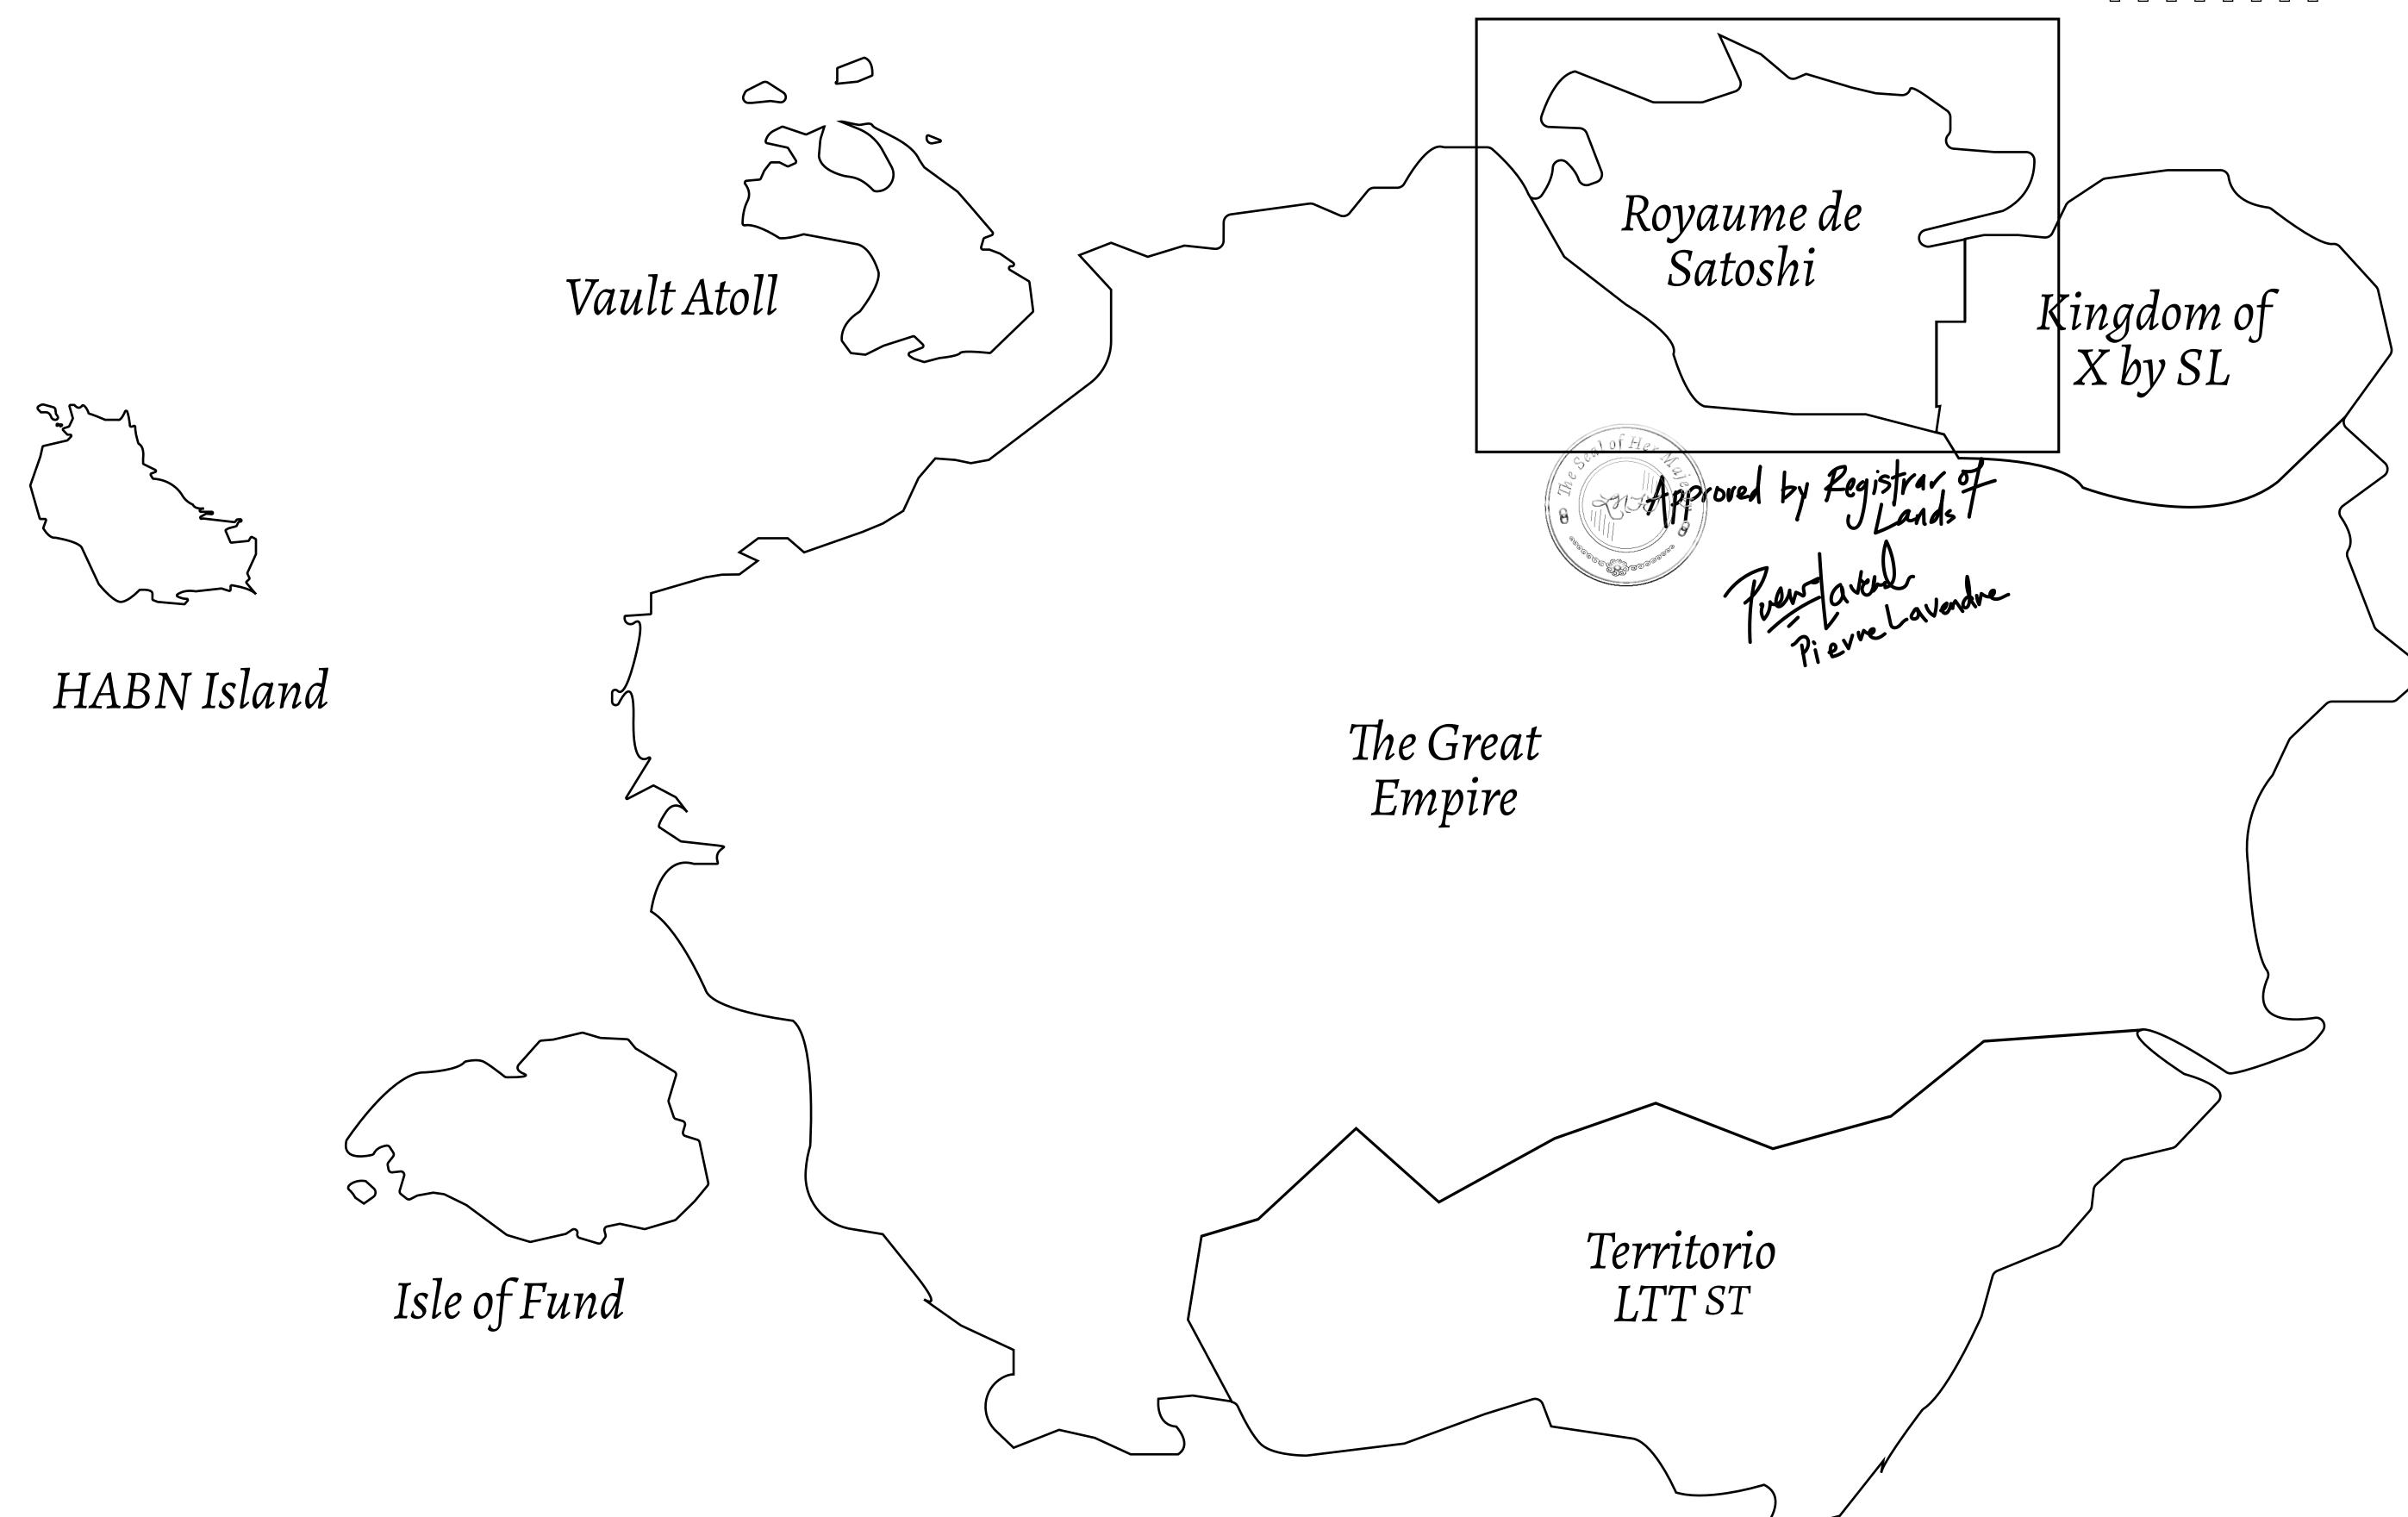

## GEOGRAPHY

COASTLINE 131 KM (81.40 MILES)

BORDERS OCEAN, THE GREAT EMPIRE, X BY SL

HIGHEST POINT MOUNT MEROPE +3588 M
LOWEST POINT THE PORT OF SATOSHI 0 M

PLOTS 331 SCALE 1:50000

## H.M. LNFT Land Registry

S271-221121

TITLE NUMBER

ADMINISTRATIVE AREA

ROYAUME DE SATOSHI

ISSUED 22 November 2021

SCALE **1/50000** 

OWNER ENTITLEMENT