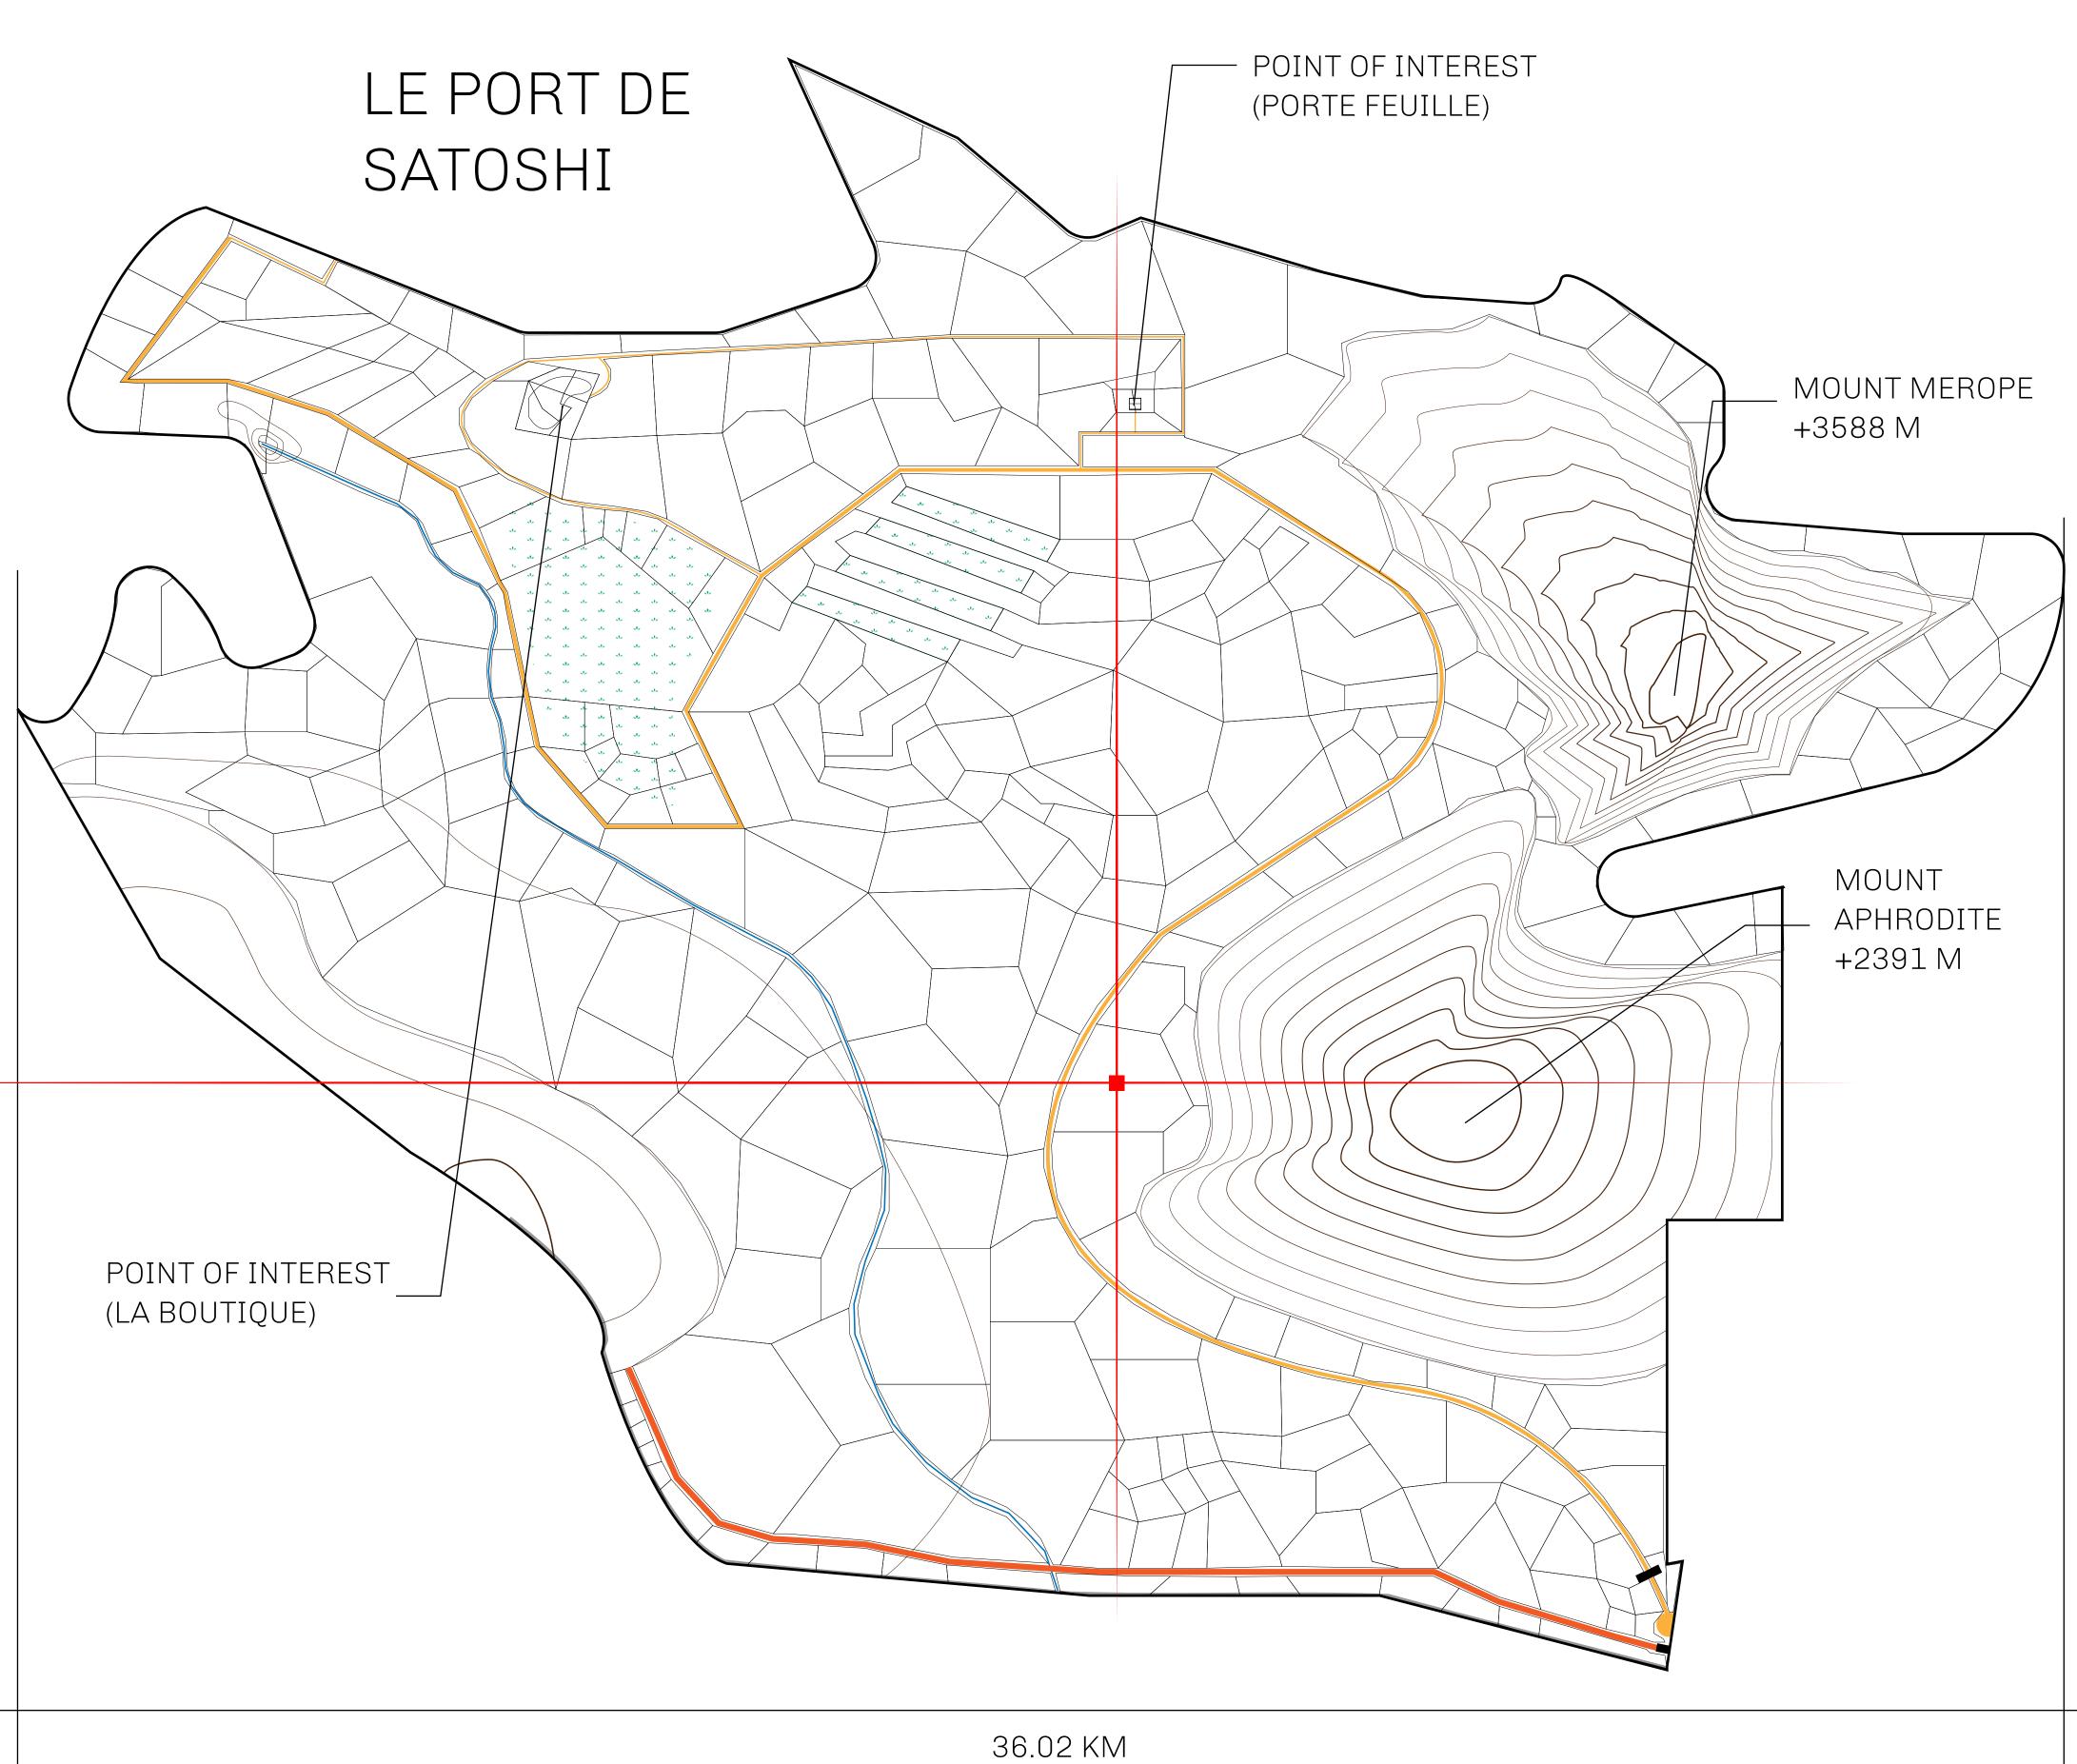

## GEOGRAPHY

COASTLINE 131 KM (81.40 MILES)

BORDERS OCEAN, THE GREAT EMPIRE, X BY SL

HIGHEST POINT MOUNT MEROPE +3588 M
LOWEST POINT THE PORT OF SATOSHI 0 M

PLOTS 331 SCALE 1:50000

## H.M. LNFT Land Registry

S271-221121

TITLE NUMBER

ADMINISTRATIVE AREA

ROYAUME DE SATOSHI

ISSUED 22 November 2021

SCALE **1/50000** 

OWNER ENTITLEMENT