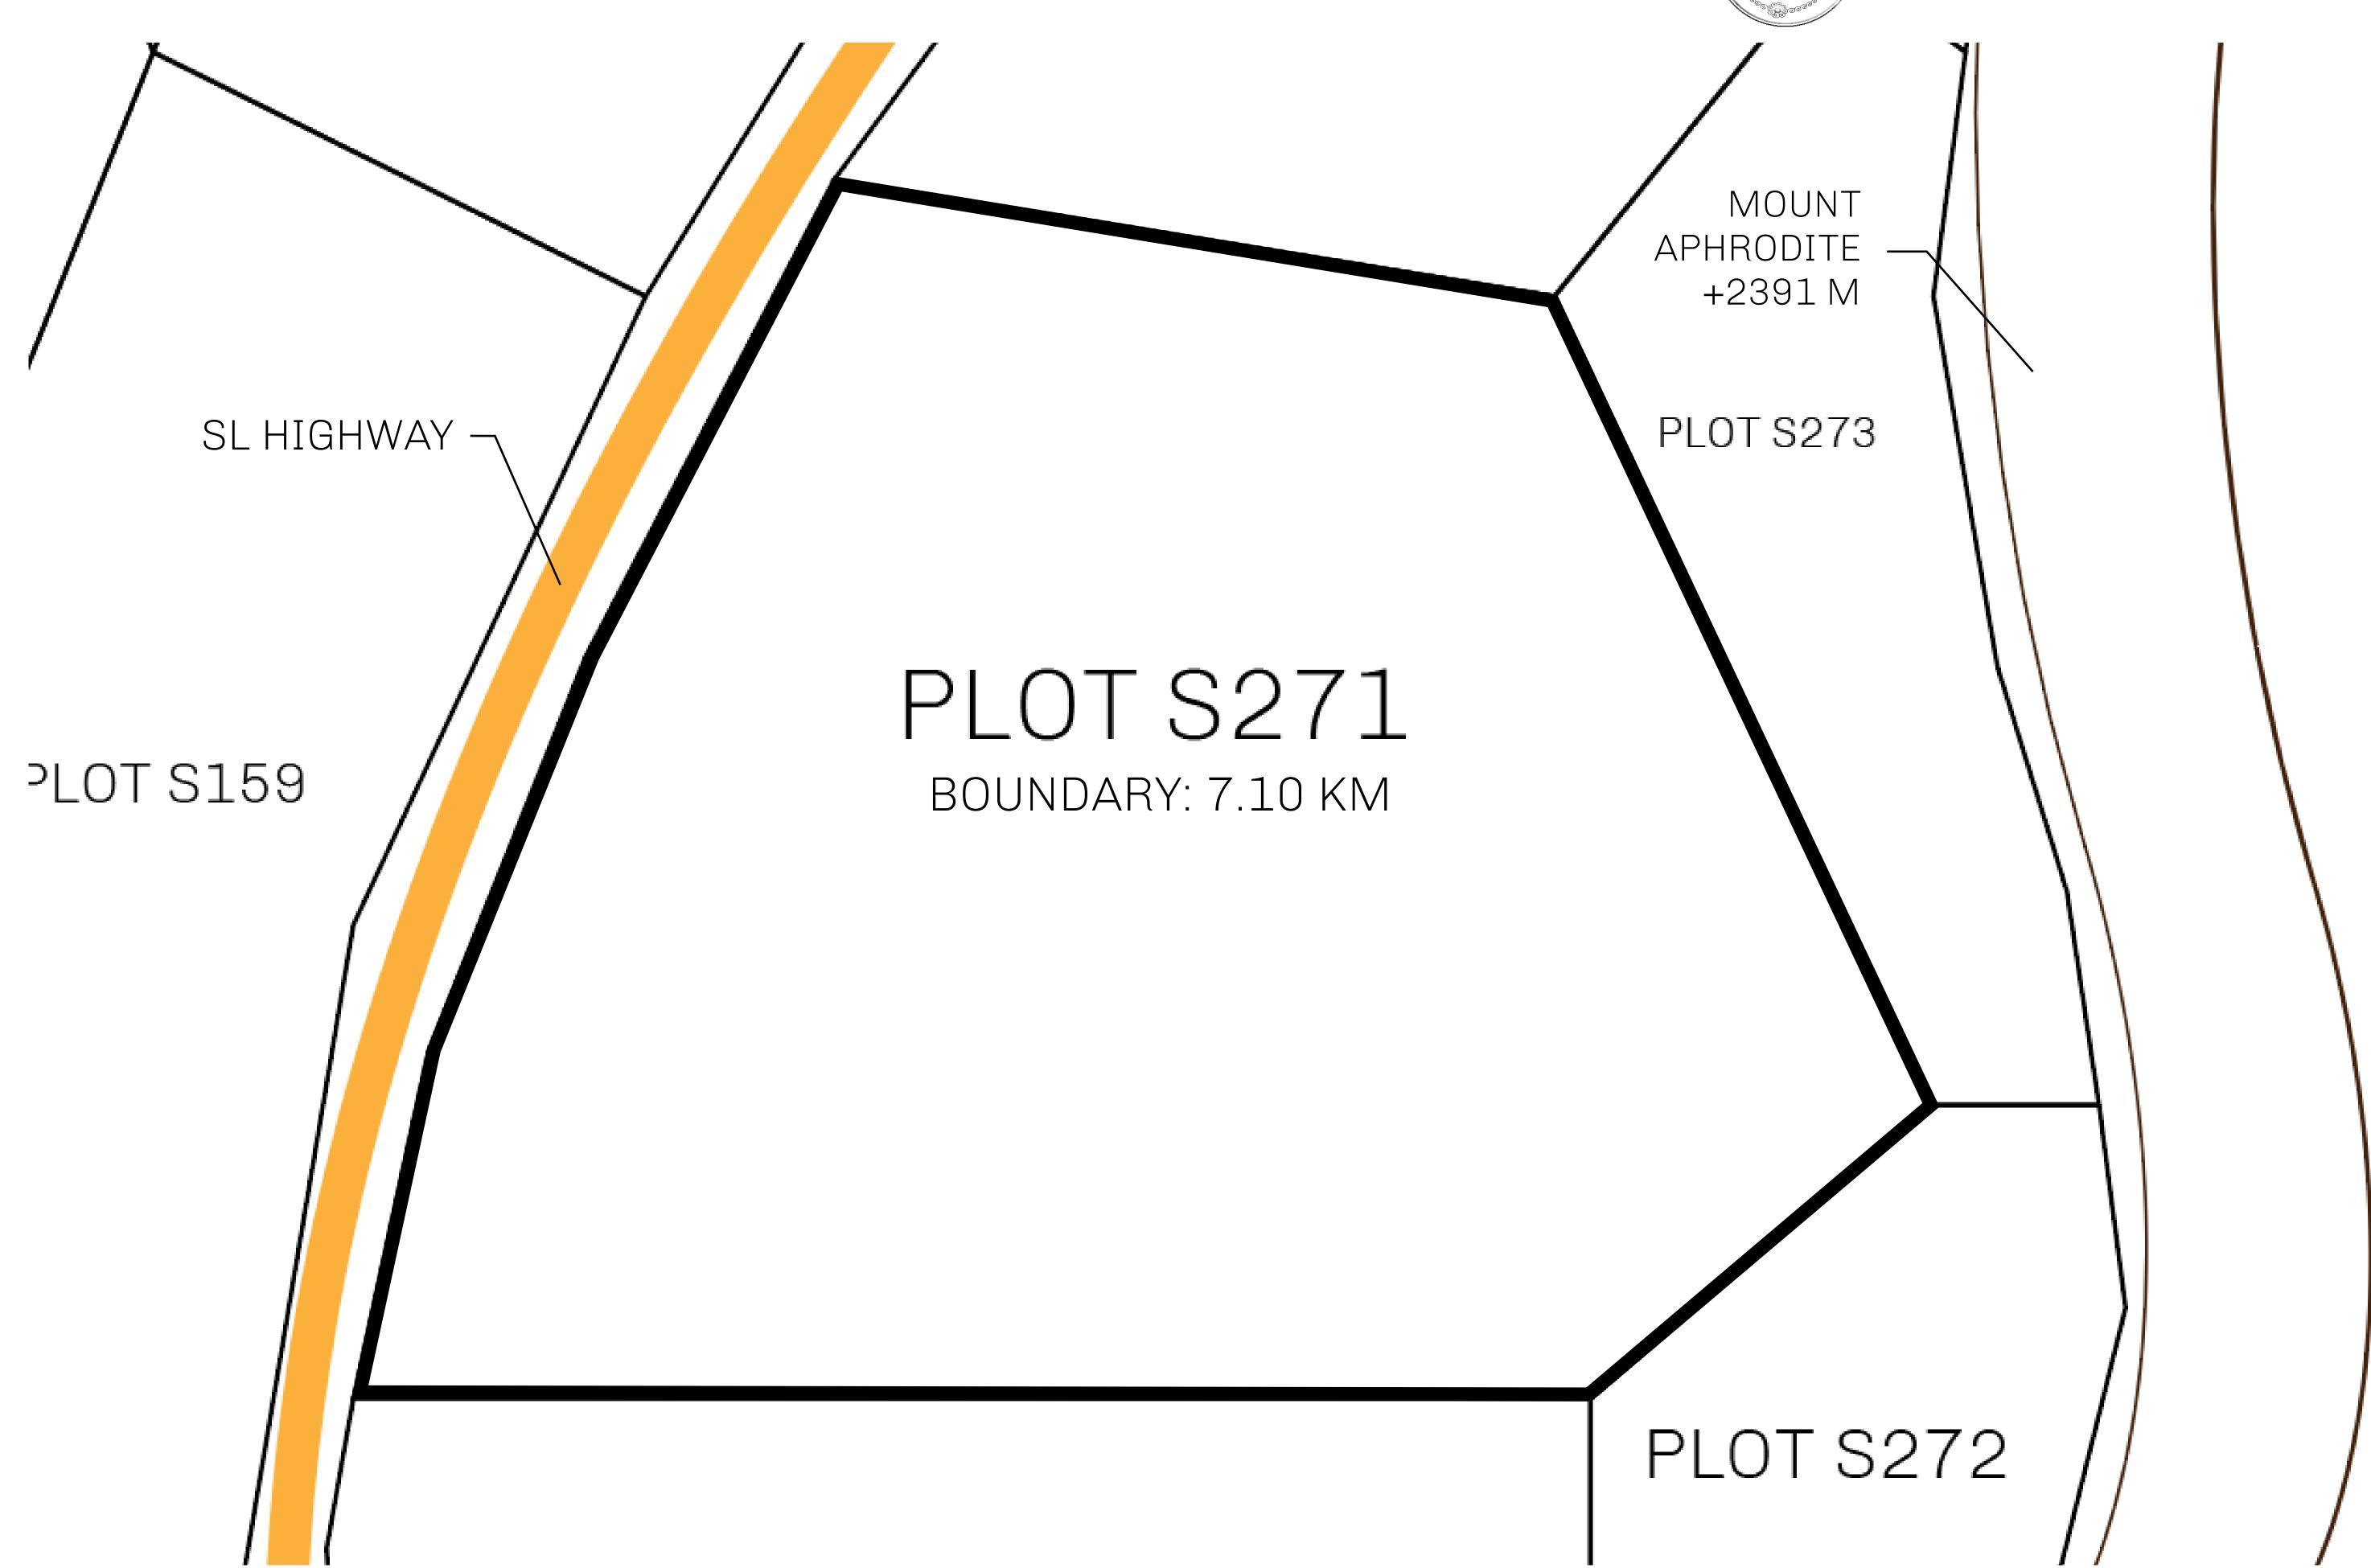

## LOOT NFT WORLD

PLOT S271-221121

## H.M. LNFT Land Registry

S271-221121

TITLE NUMBER

ADMINISTRATIVE AREA

ROYAUME DE SATOSHI

ISSUED 22 November 2021

SCALE **1/50000** 

OWNER ENTITLEMENT