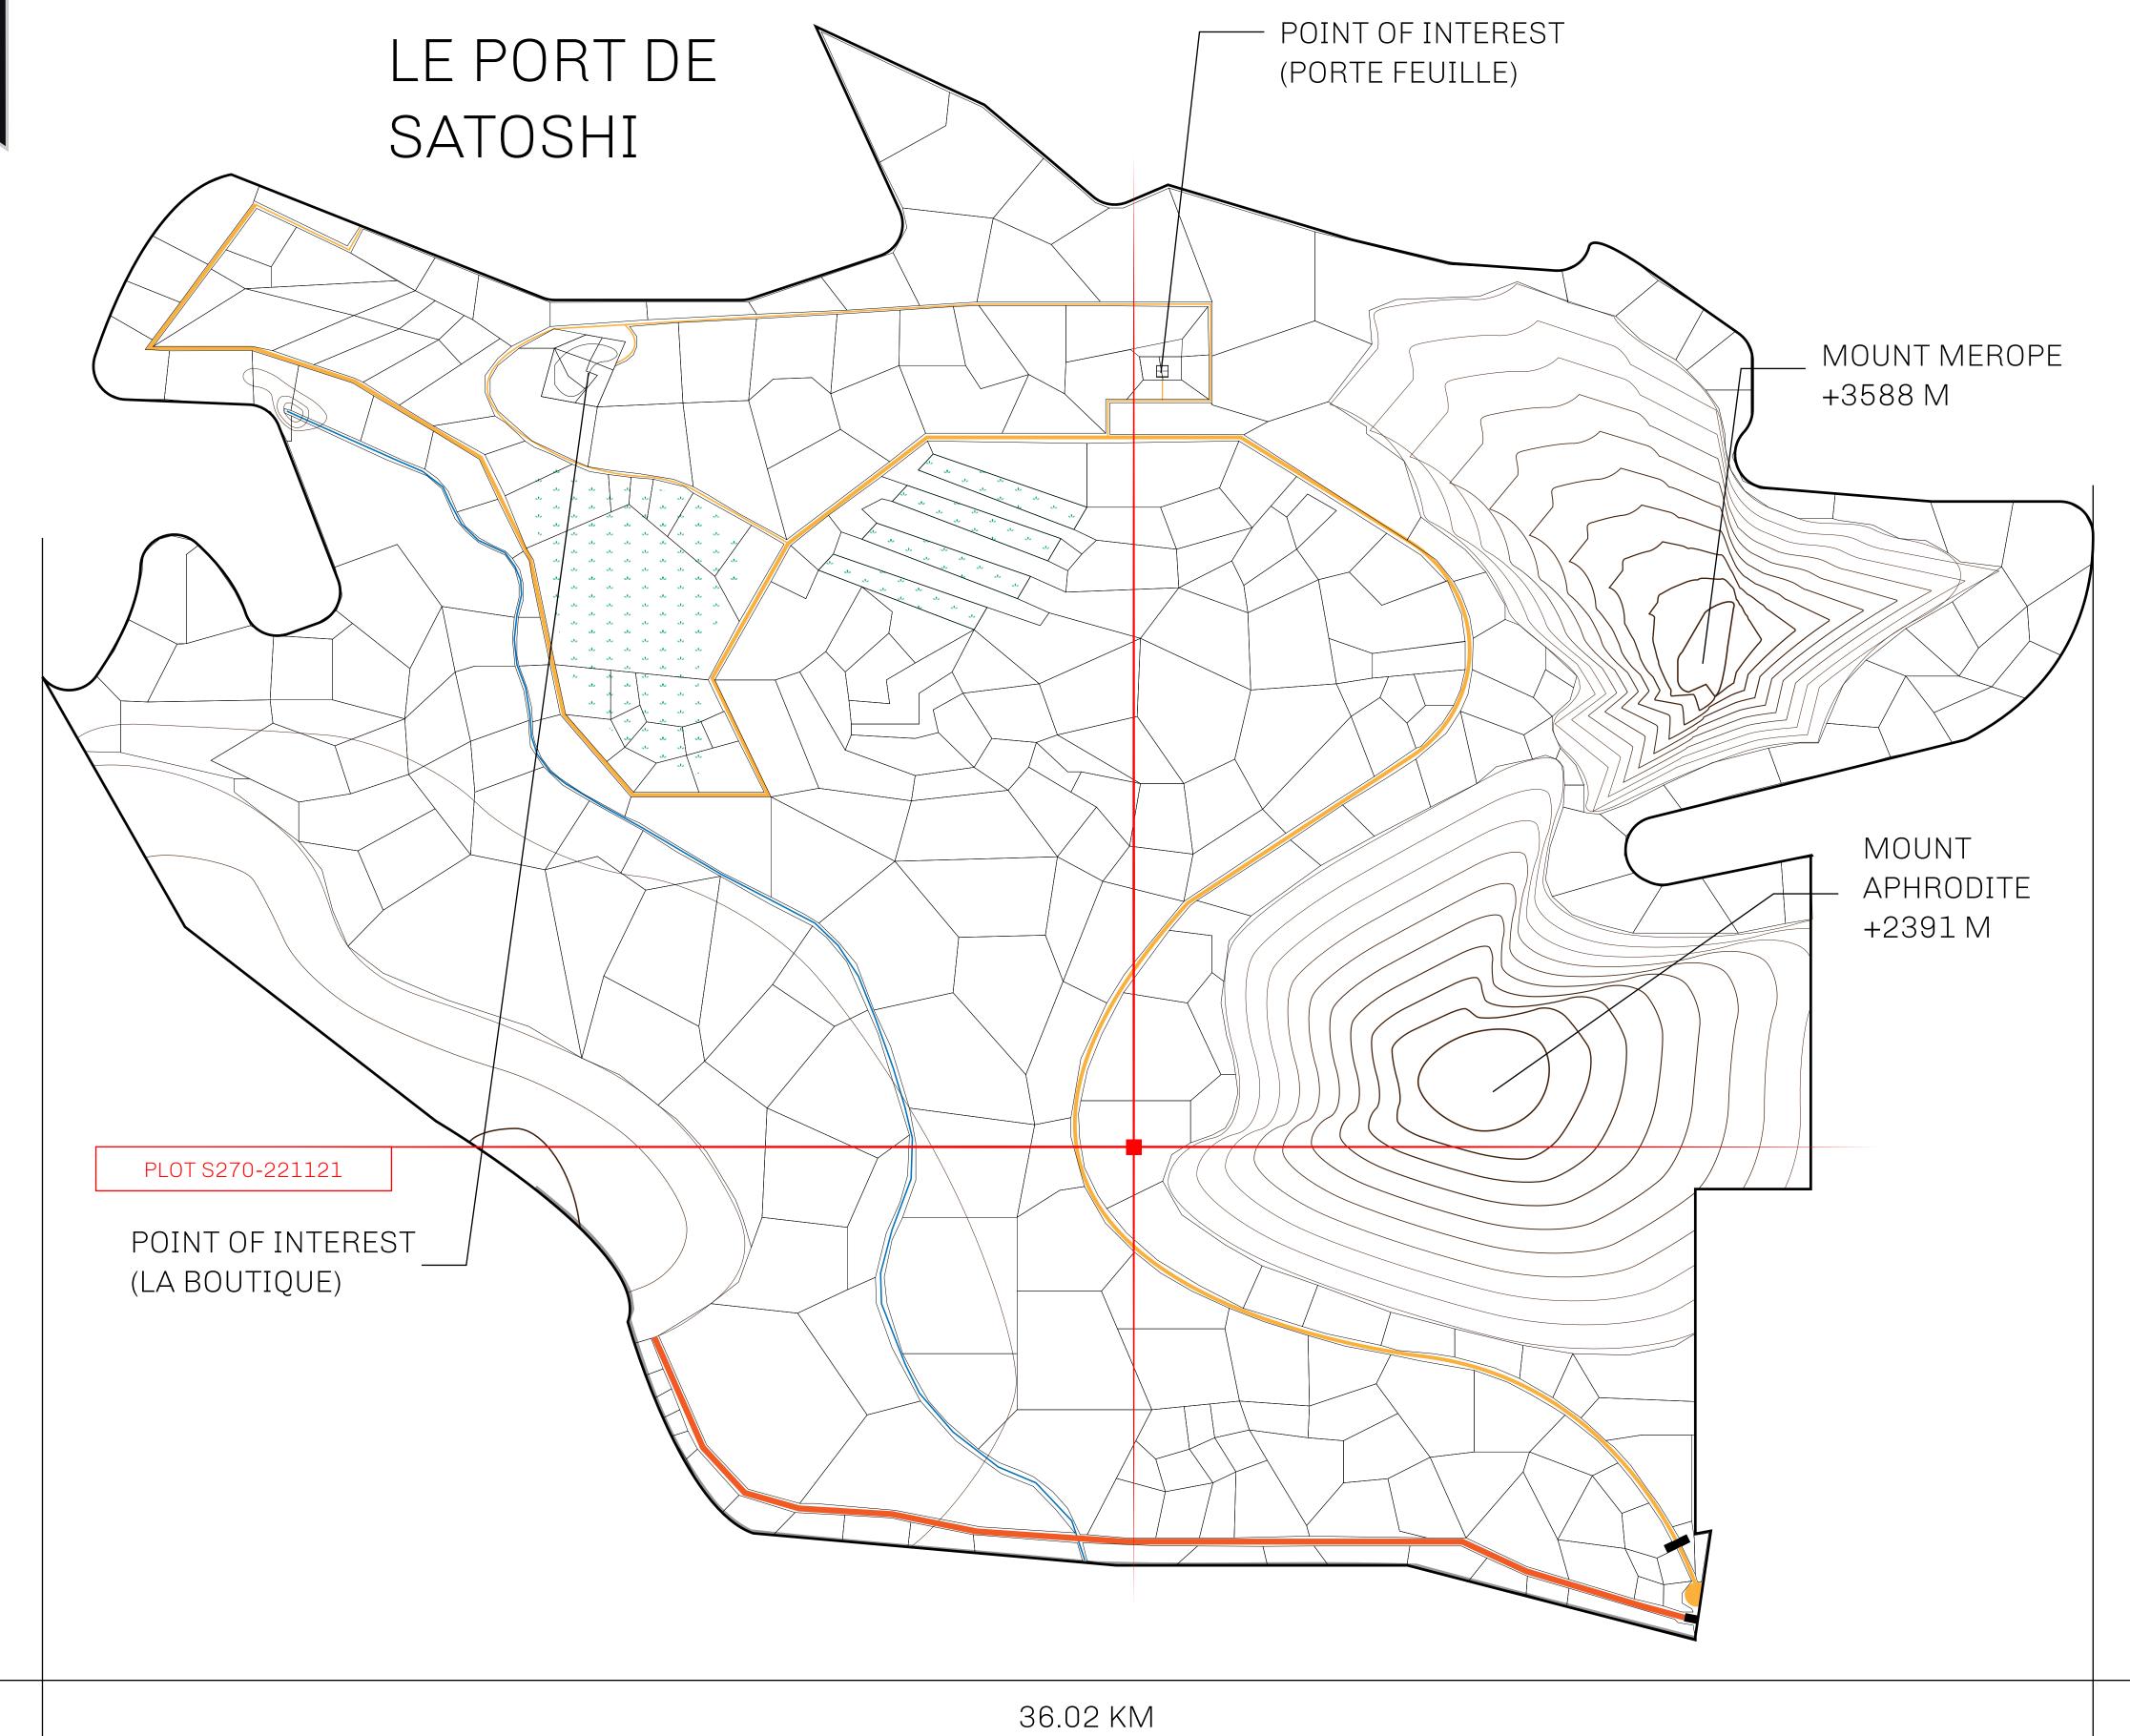

## GEOGRAPHY

COASTLINE 131 KM (81.40 MILES)

BORDERS OCEAN, THE GREAT EMPIRE, X BY SL

HIGHEST POINT MOUNT MEROPE +3588 M
LOWEST POINT THE PORT OF SATOSHI 0 M

PLOTS 331 SCALE 1:50000

## H.M. LNFT Land Registry

S270-221121

TITLE NUMBER

ADMINISTRATIVE AREA

ROYAUME DE SATOSHI

ISSUED 22 November 2021

SCALE **1/50000** 

OWNER ENTITLEMENT