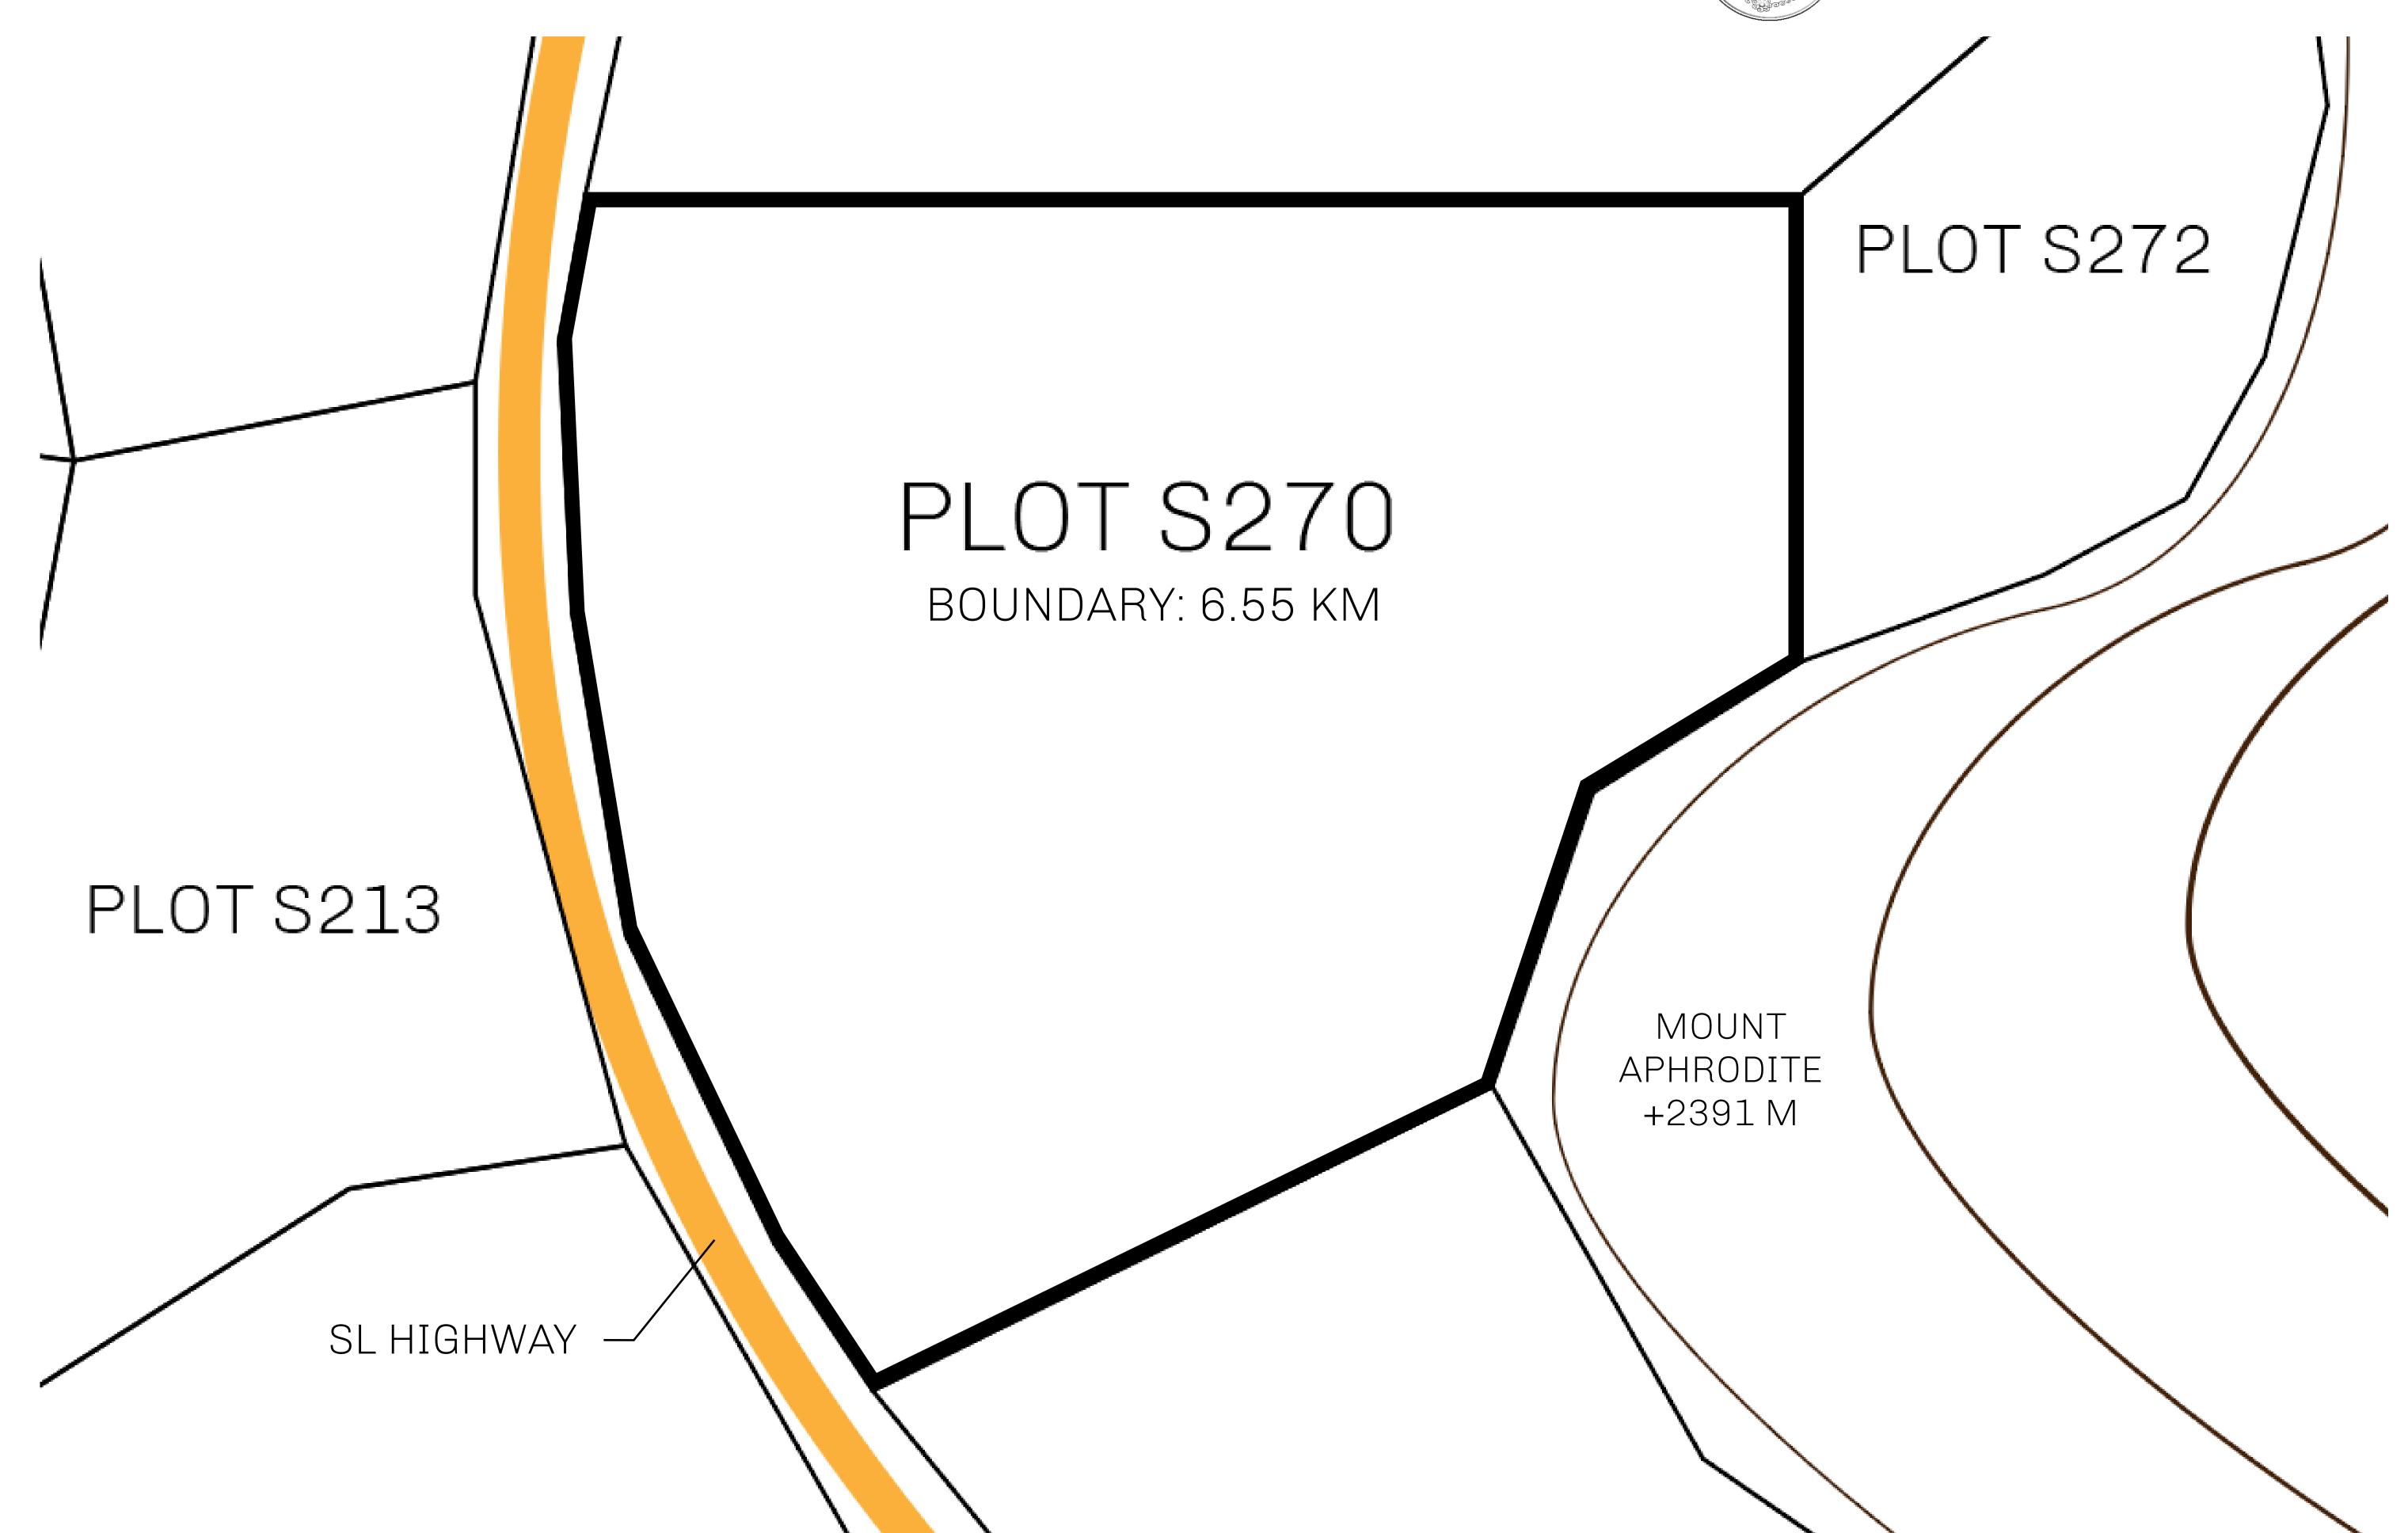

## H.M. LNFT Land Registry

S270-221121

TITLE NUMBER

ADMINISTRATIVE AREA

ROYAUME DE SATOSHI

ISSUED 22 November 2021

SCALE **1/50000** 

OWNER ENTITLEMENT