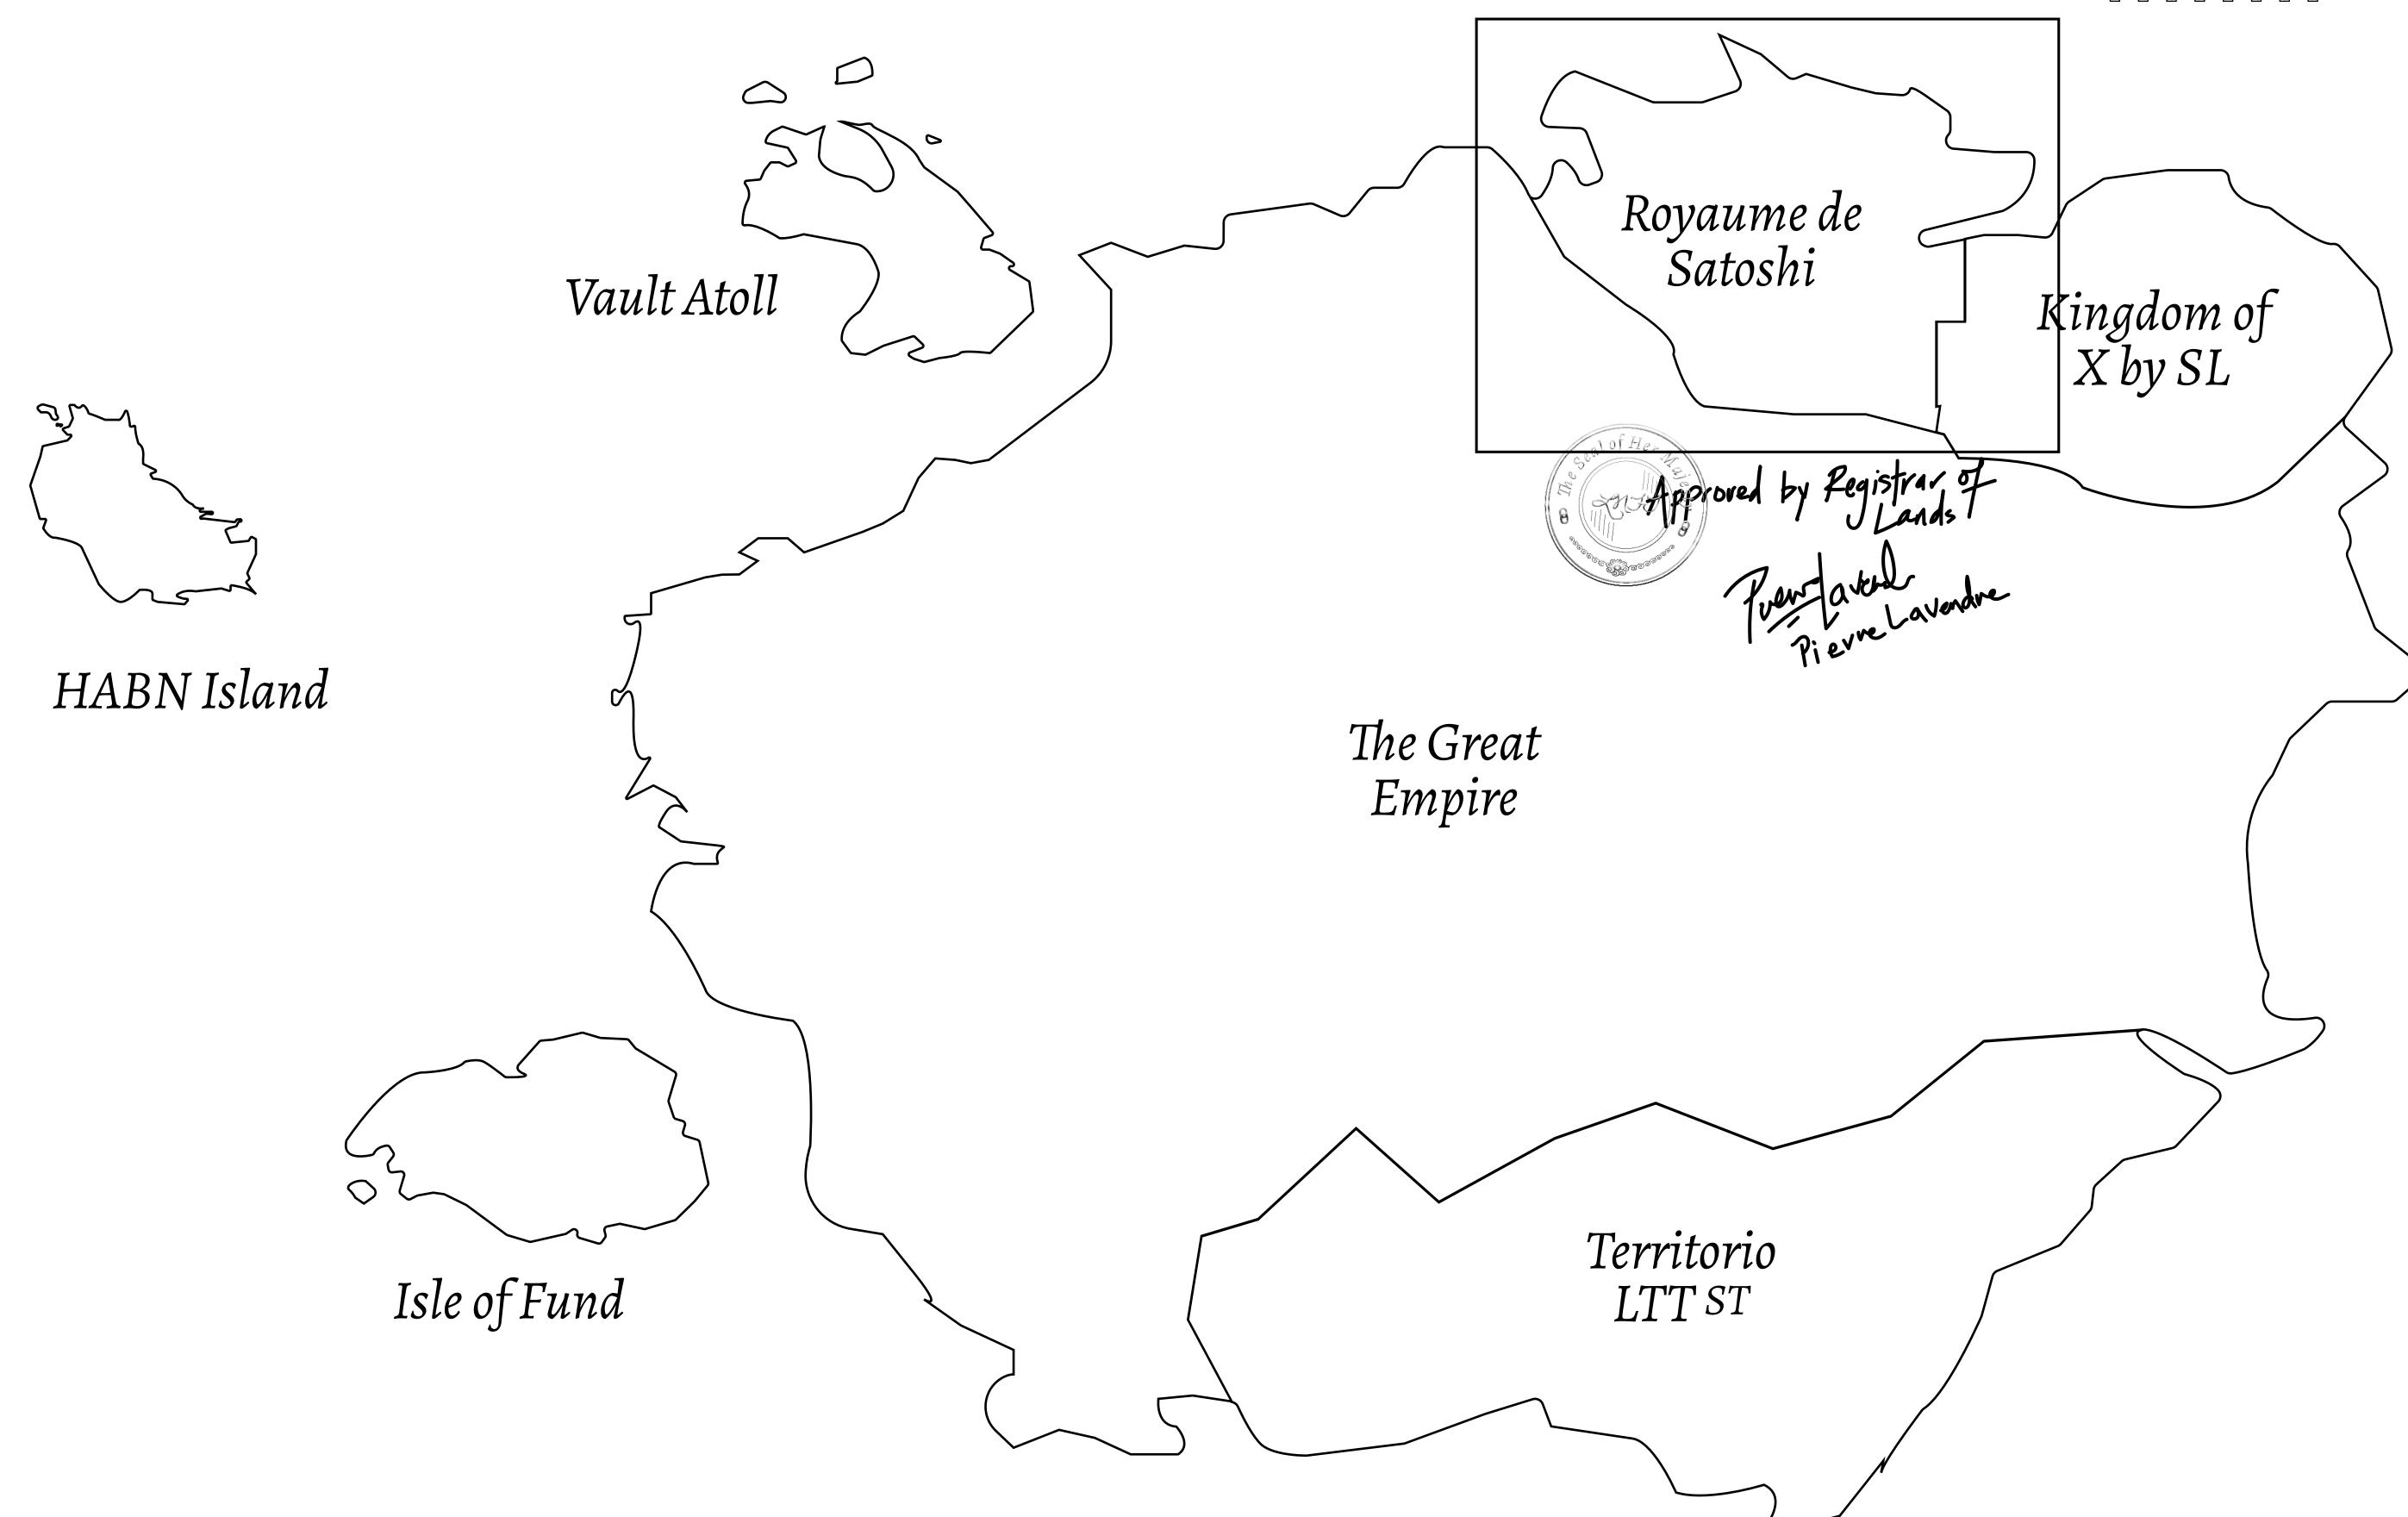

## GEOGRAPHY

COASTLINE 131 KM (81.40 MILES)

BORDERS OCEAN, THE GREAT EMPIRE, X BY SL

HIGHEST POINT MOUNT MEROPE +3588 M
LOWEST POINT THE PORT OF SATOSHI 0 M

PLOTS 331 SCALE 1:50000

## H.M. LNFT Land Registry

S270-221121

TITLE NUMBER

ADMINISTRATIVE AREA

ROYAUME DE SATOSHI

ISSUED 22 November 2021

SCALE **1/50000** 

OWNER ENTITLEMENT