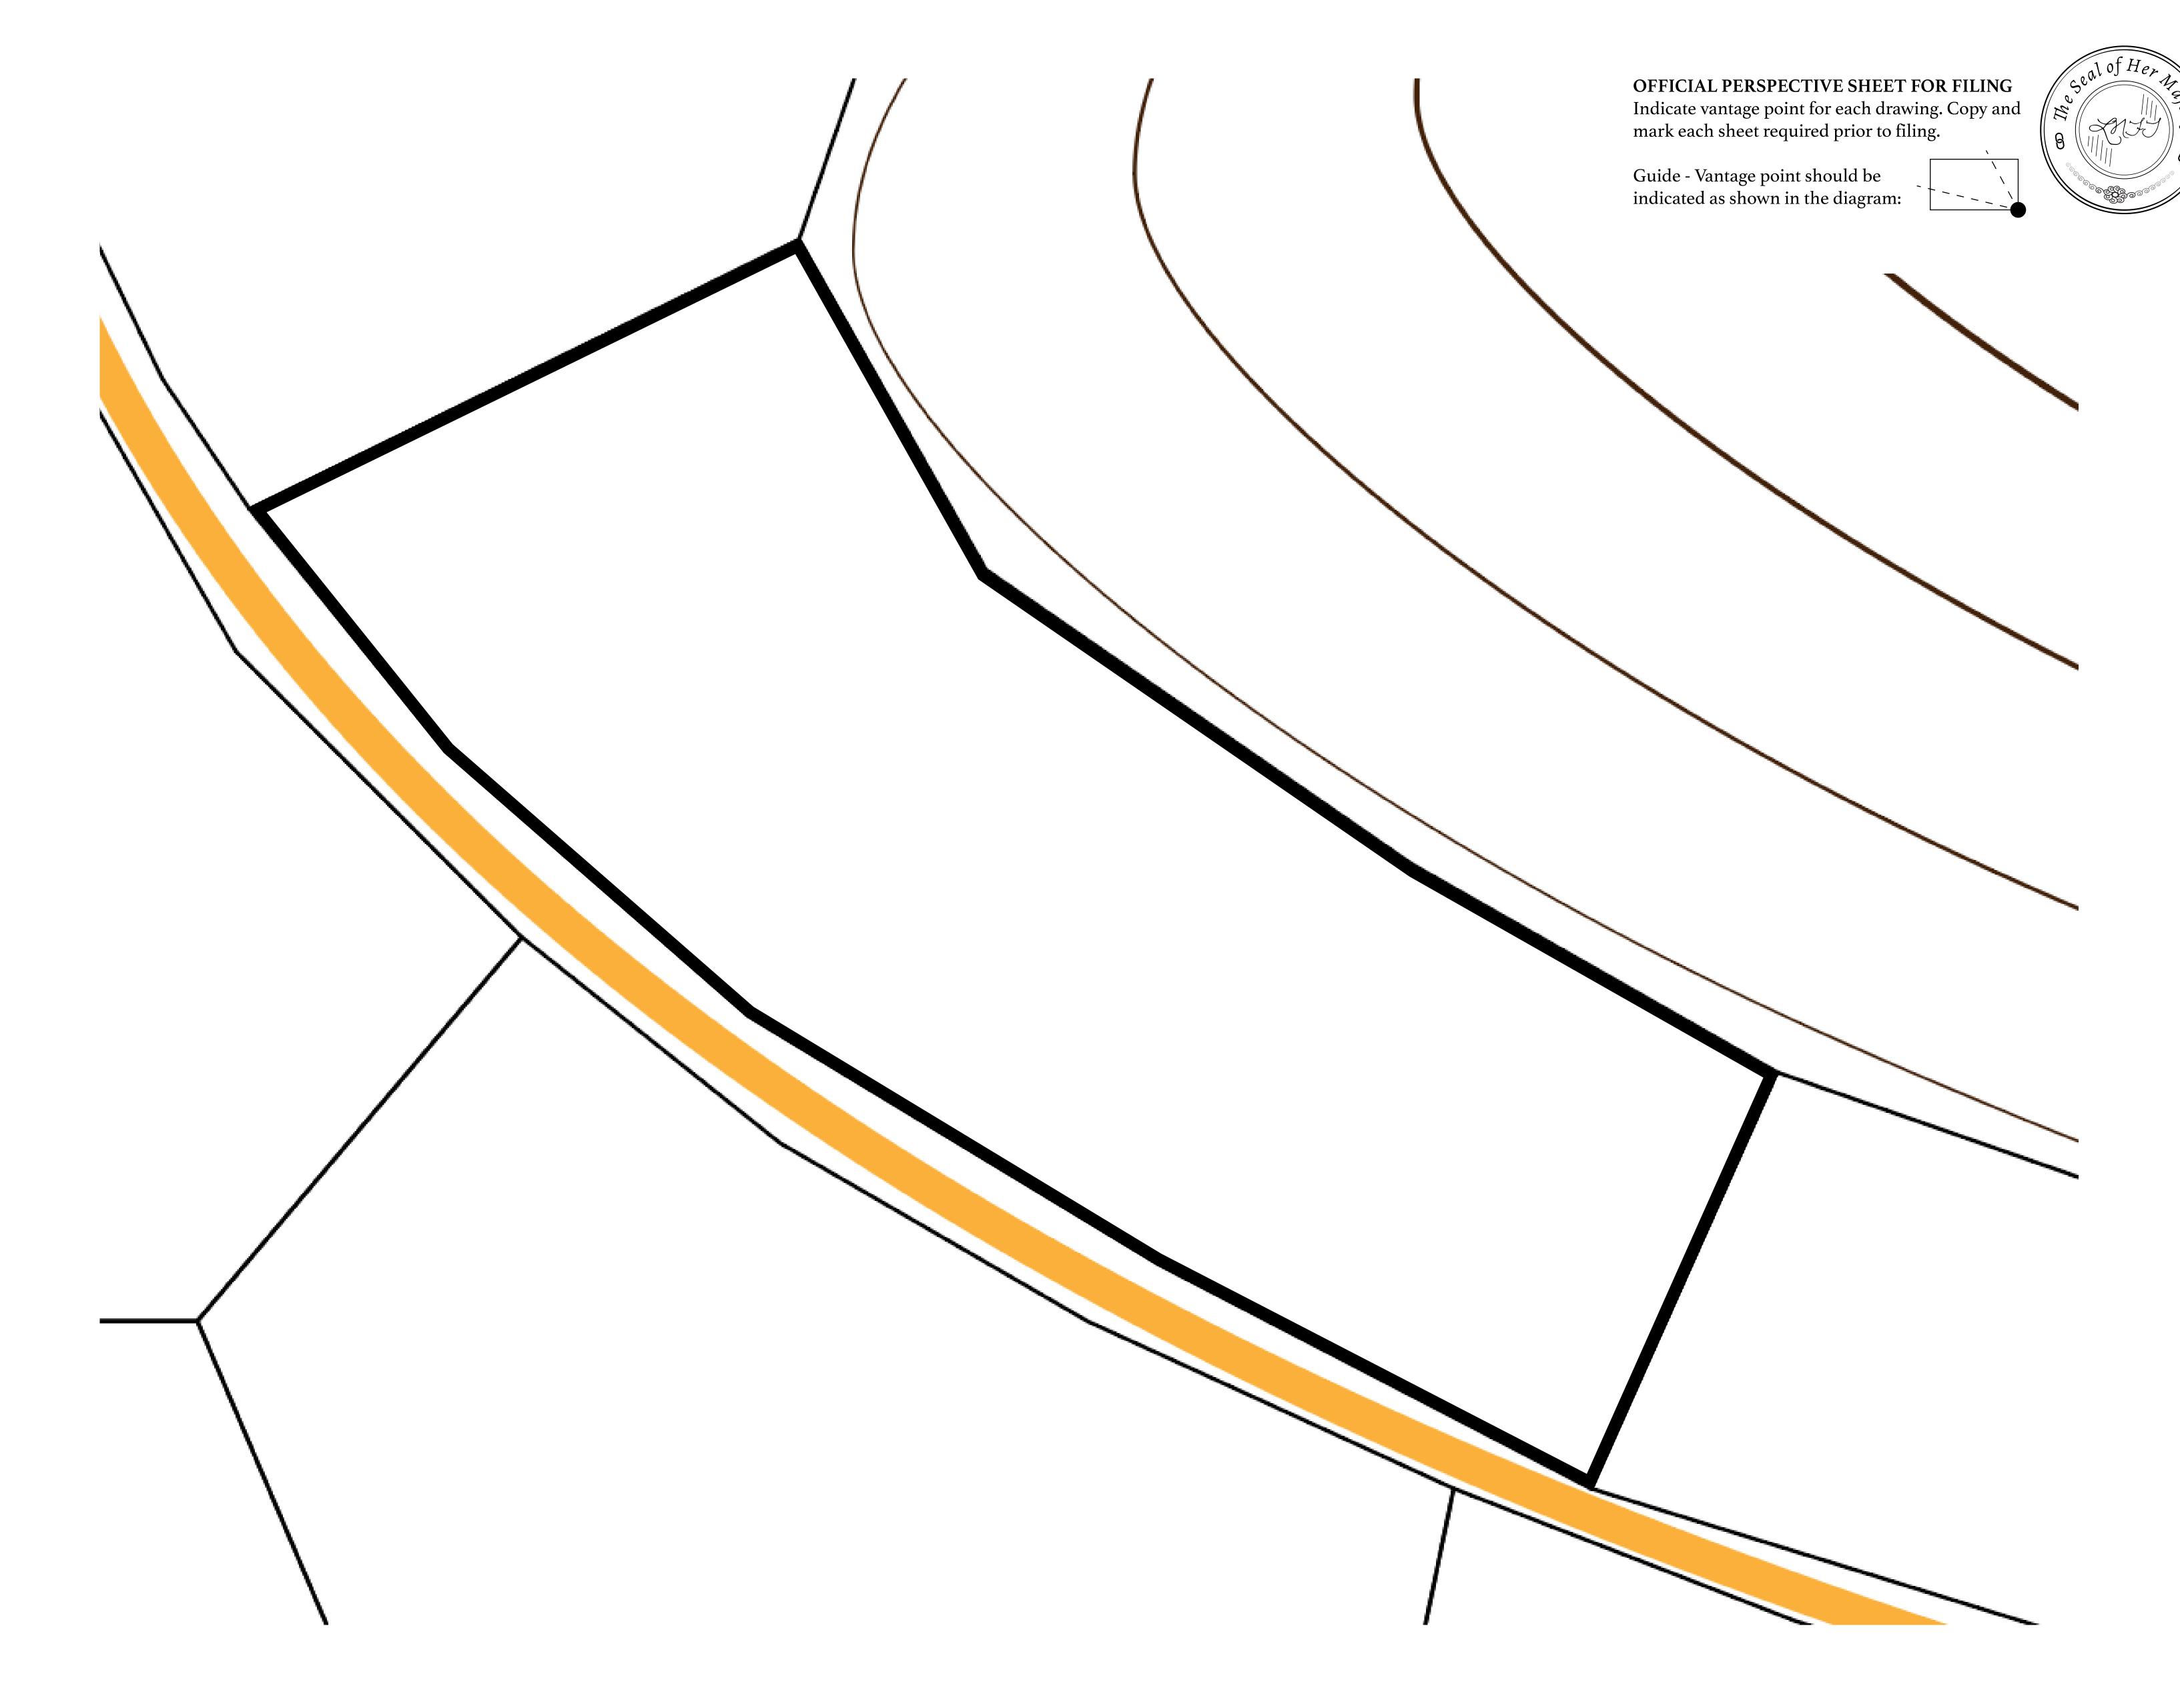

## H.M. LNFT Land Registry

S269-221121

TITLE NUMBER

5209-

ADMINISTRATIVE AREA

ROYAUME DE SATOSHI

ISSUED 22 November 2021

SCALE **1/50000** 

OWNER ENTITLEMENT

Type W-SL: Share of 1% of all LTT redeemed based on number of NFT Stories minted;

**Mint 4 NFT Stories** 