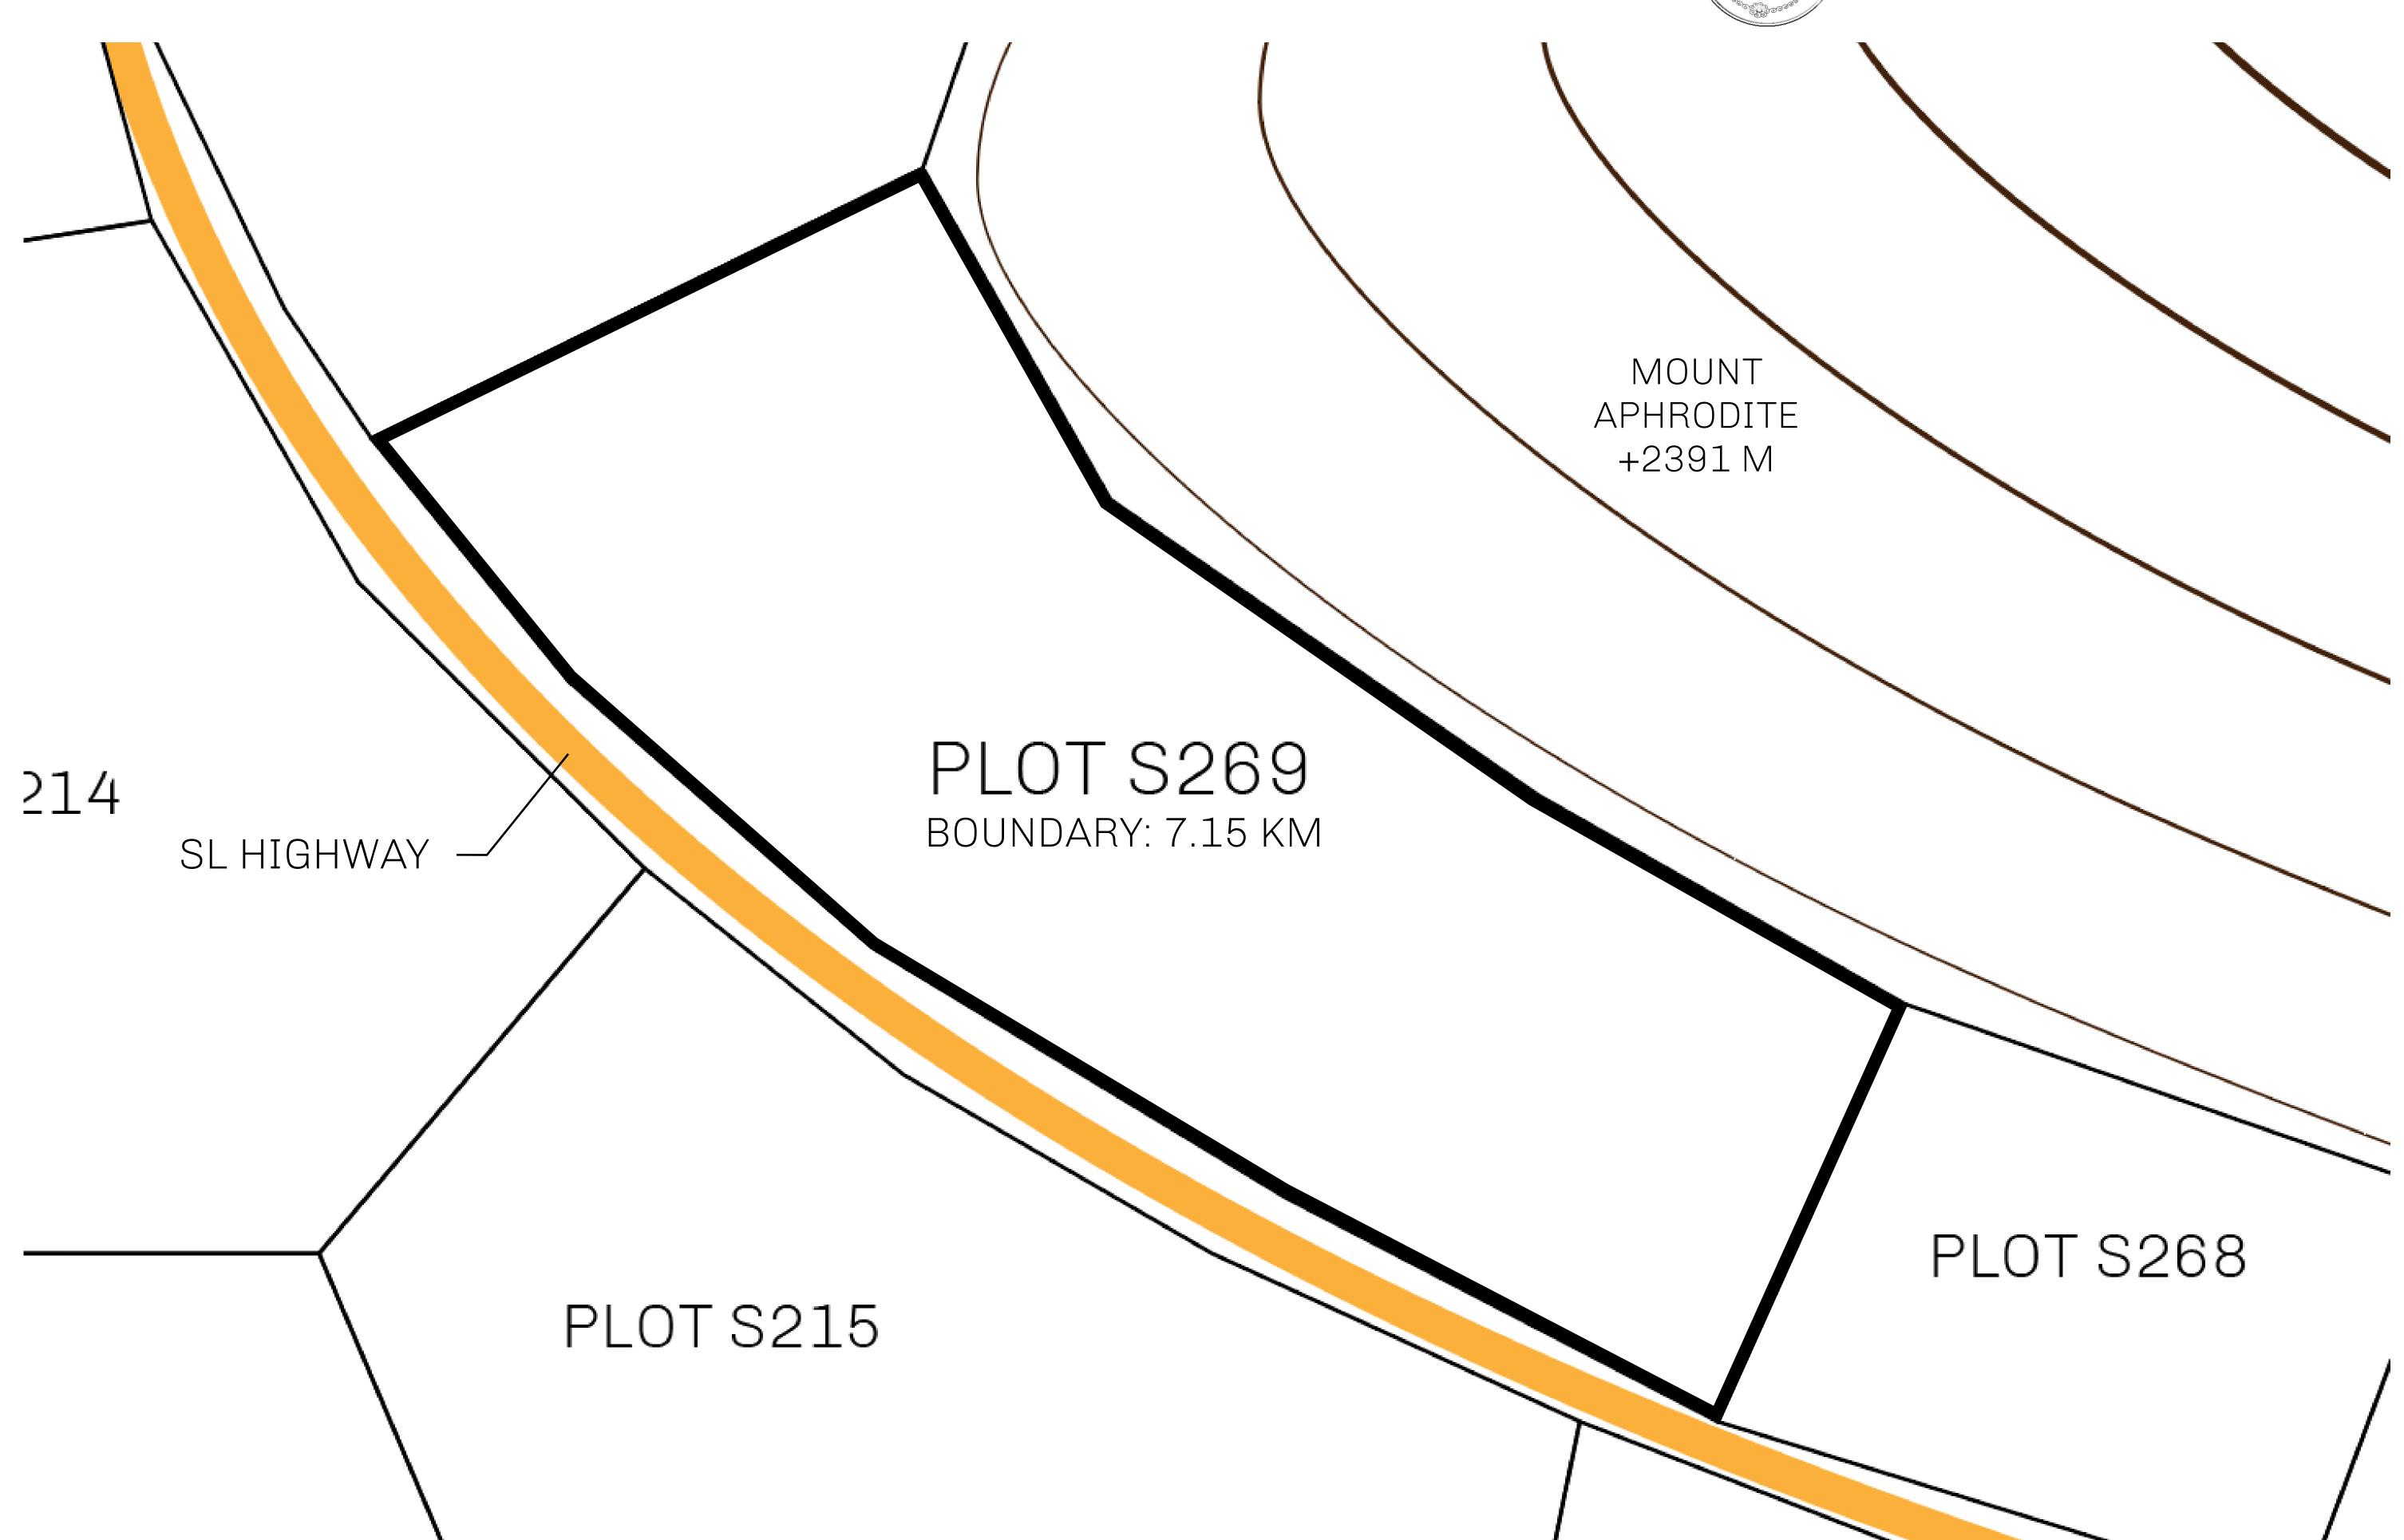

## H.M. LNFT Land Registry

S269-221121

TITLE NUMBER

5209-

ADMINISTRATIVE AREA

ROYAUME DE SATOSHI

ISSUED 22 November 2021

SCALE **1/50000** 