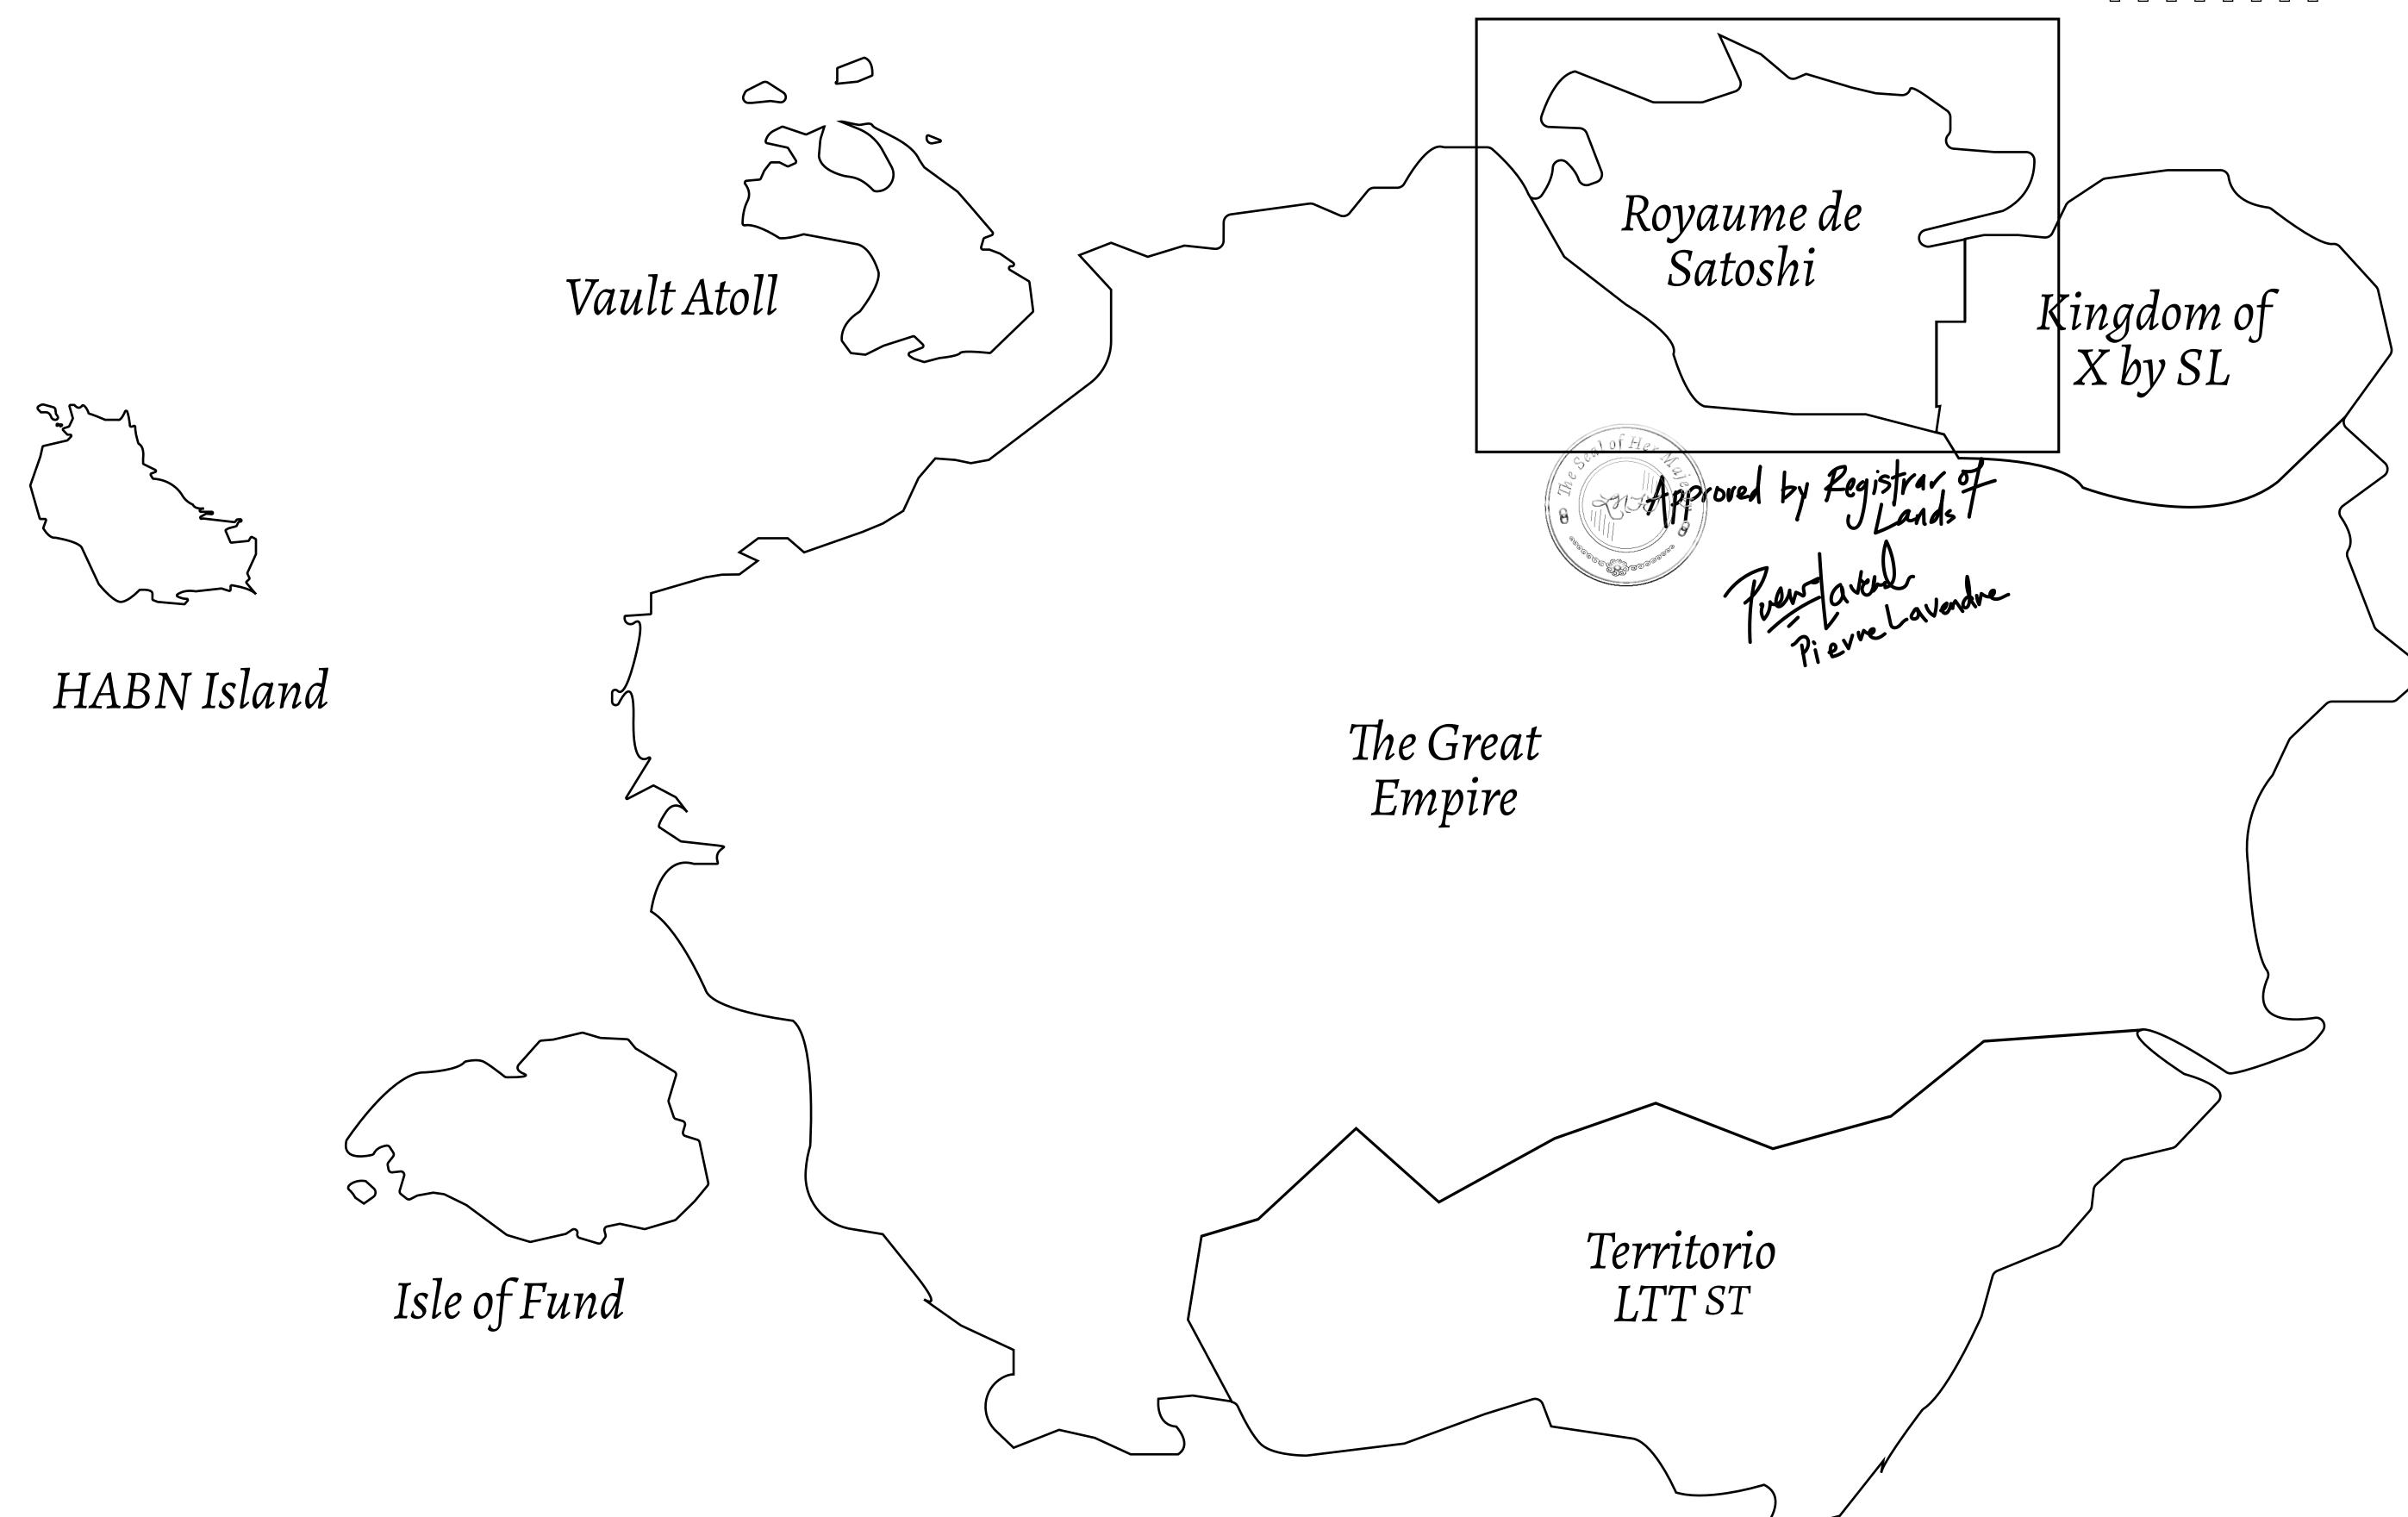

## GEOGRAPHY

COASTLINE 131 KM (81.40 MILES)

BORDERS OCEAN, THE GREAT EMPIRE, X BY SL

HIGHEST POINT MOUNT MEROPE +3588 M
LOWEST POINT THE PORT OF SATOSHI 0 M

PLOTS 331 SCALE 1:50000

## H.M. LNFT Land Registry

S269-221121

TITLE NUMBER

5209-

ADMINISTRATIVE AREA

ROYAUME DE SATOSHI

ISSUED 22 November 2021

SCALE **1/50000** 