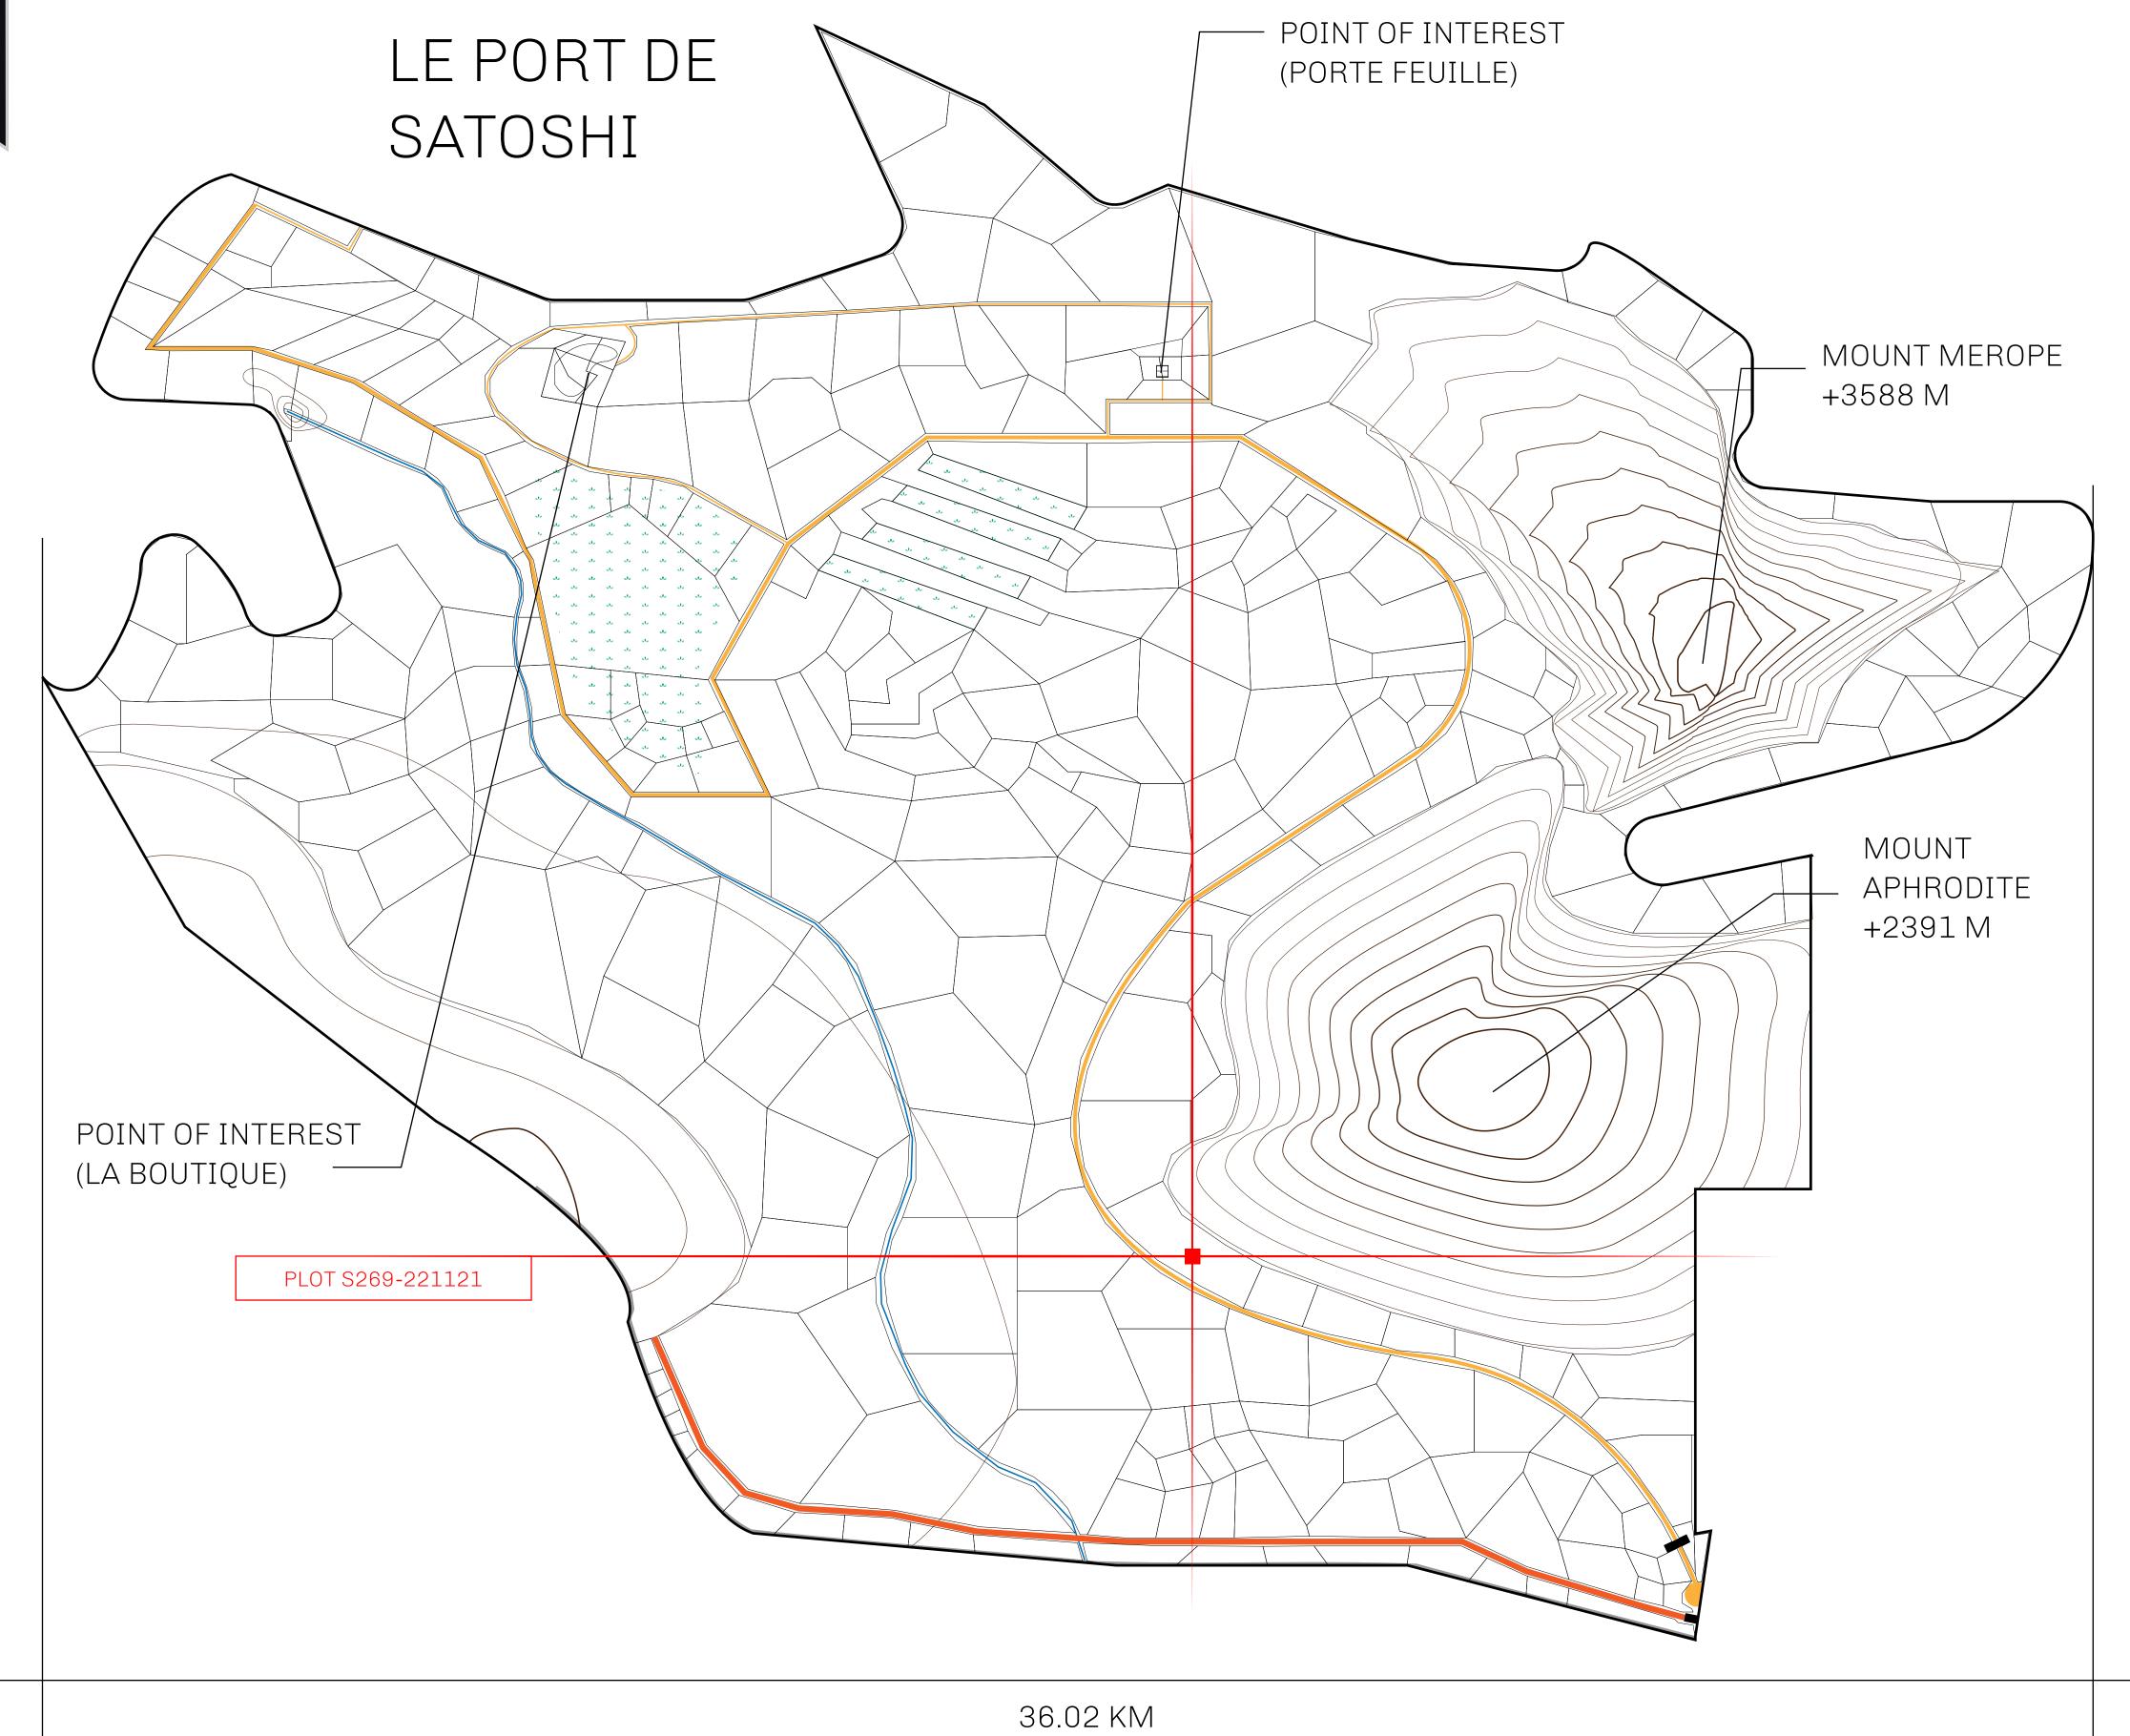

## GEOGRAPHY

COASTLINE 131 KM (81.40 MILES)

BORDERS OCEAN, THE GREAT EMPIRE, X BY SL

HIGHEST POINT MOUNT MEROPE +3588 M
LOWEST POINT THE PORT OF SATOSHI 0 M

PLOTS 331 SCALE 1:50000

## H.M. LNFT Land Registry

S269-221121

TITLE NUMBER

5209-

ADMINISTRATIVE AREA

ROYAUME DE SATOSHI

ISSUED 22 November 2021

SCALE **1/50000** 