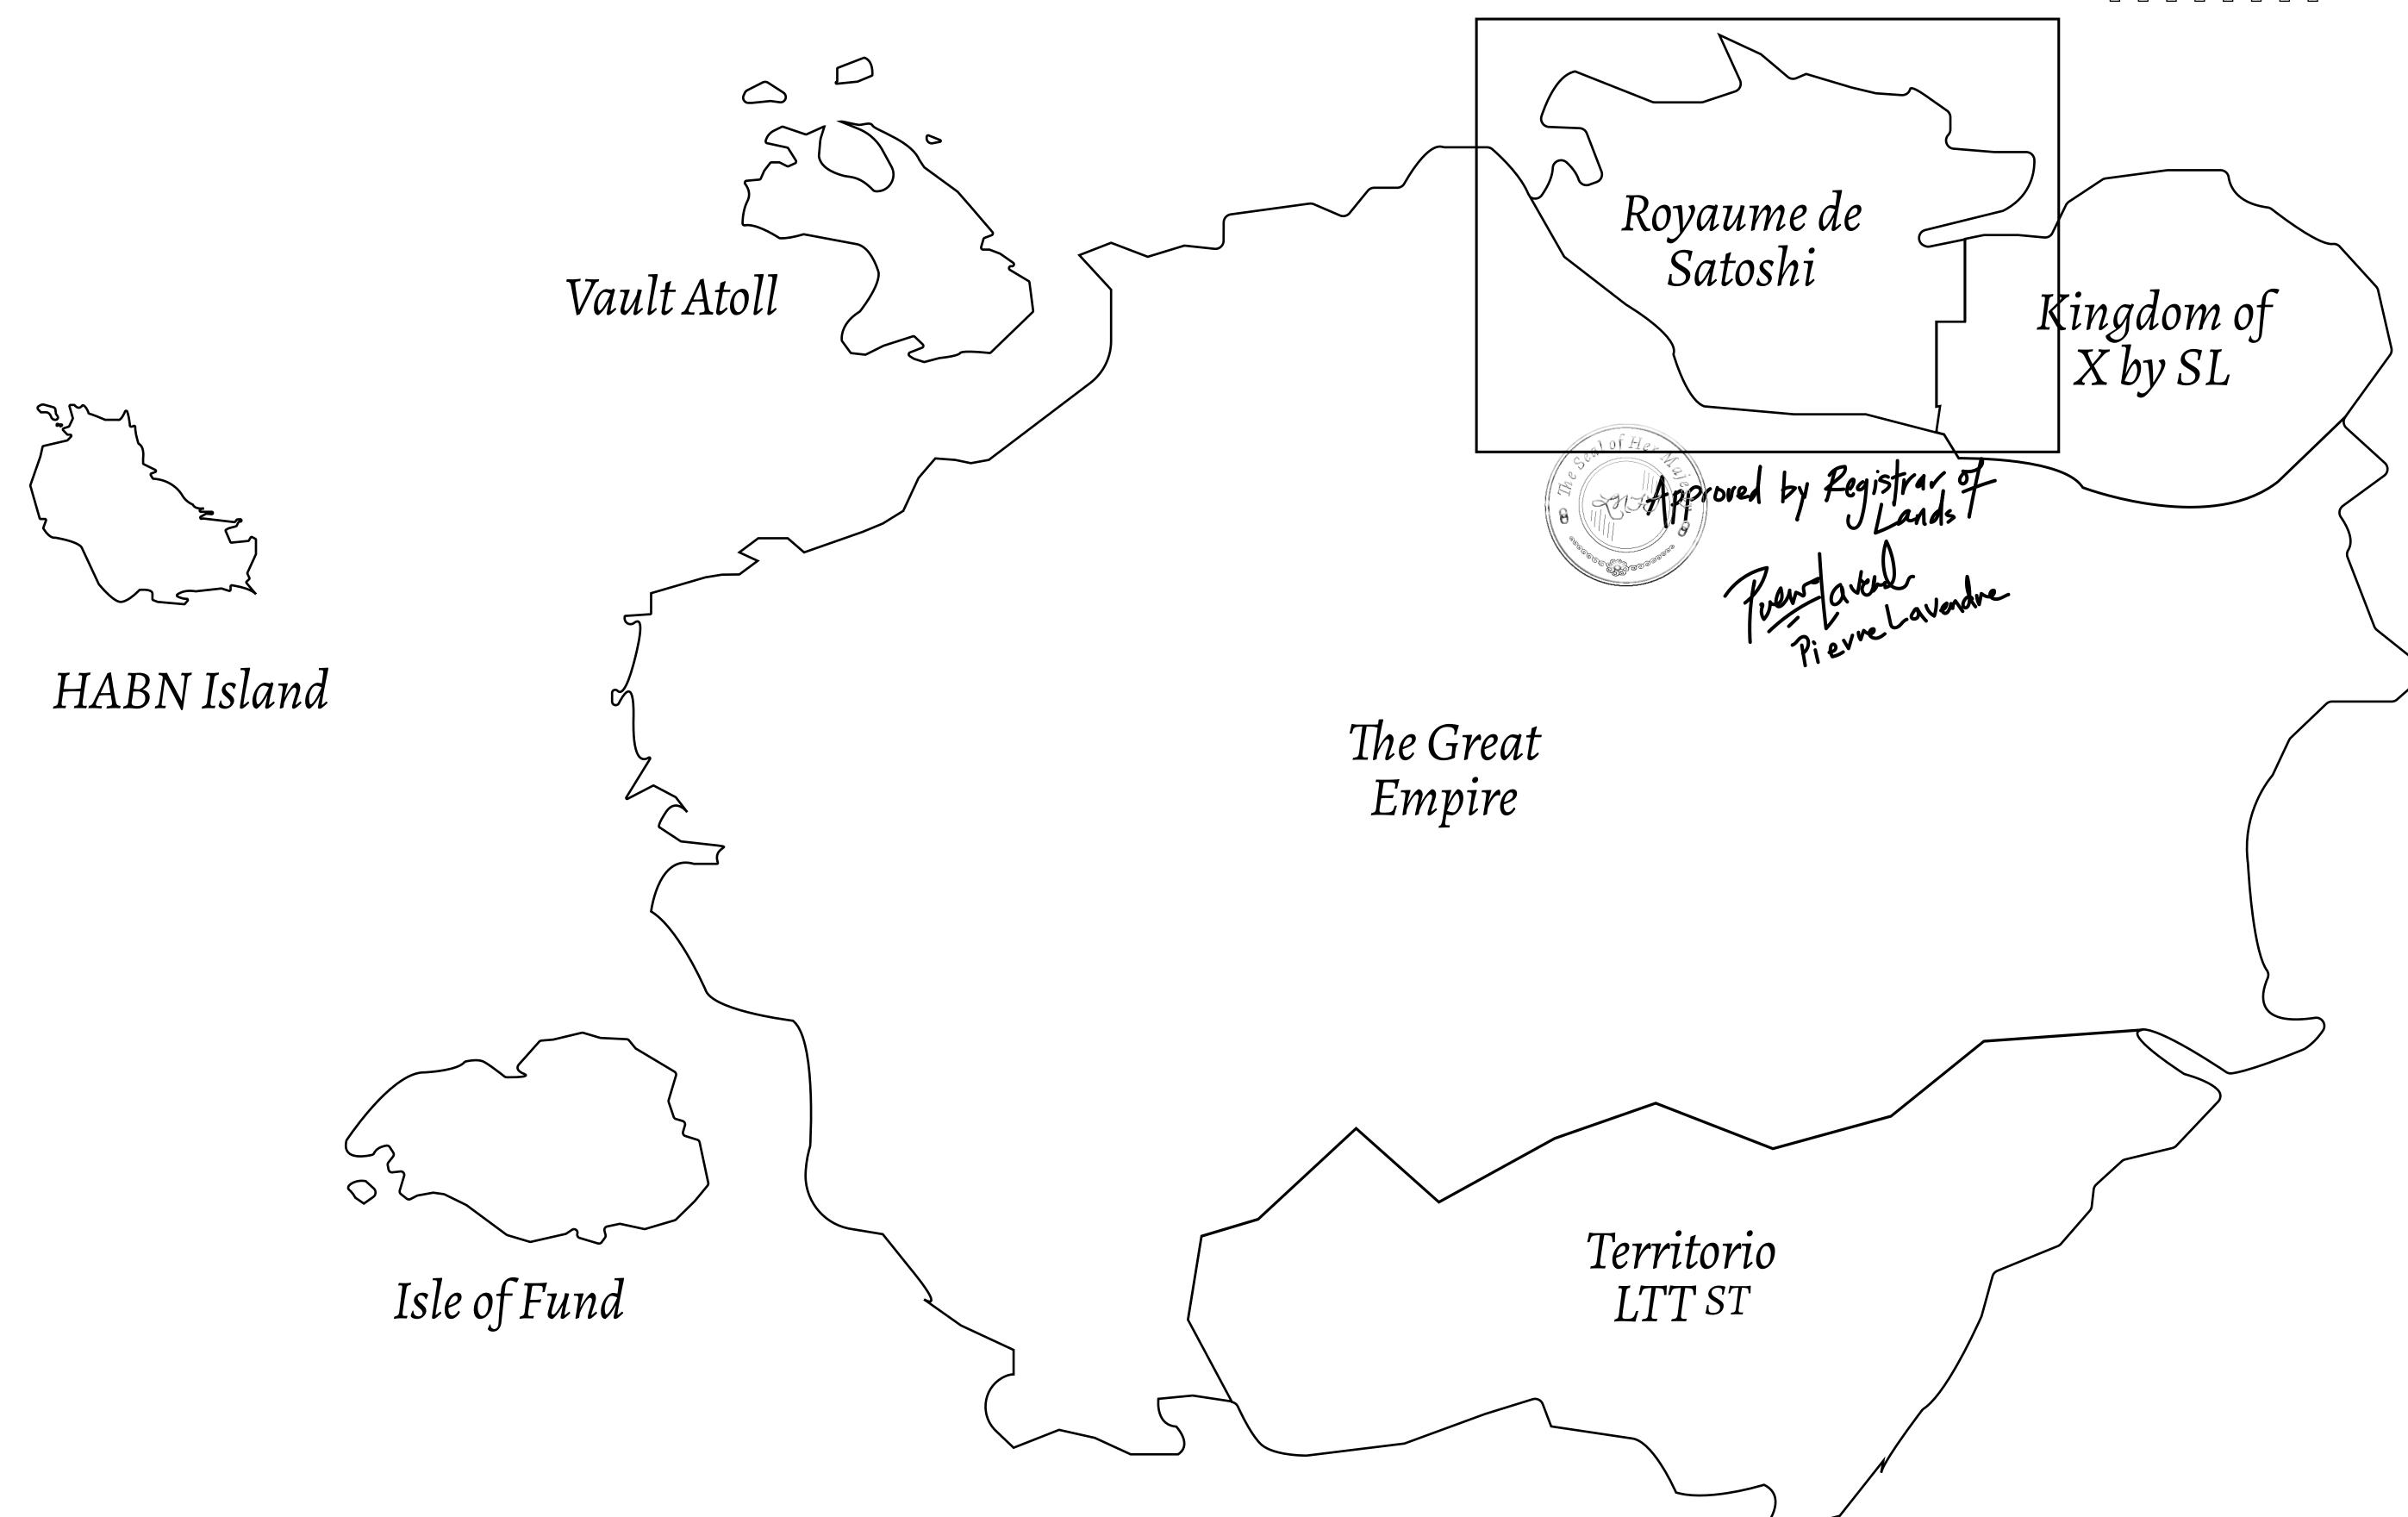

## GEOGRAPHY

COASTLINE 131 KM (81.40 MILES)

BORDERS OCEAN, THE GREAT EMPIRE, X BY SL

HIGHEST POINT MOUNT MEROPE +3588 M
LOWEST POINT THE PORT OF SATOSHI 0 M

PLOTS 331 SCALE 1:50000

## H.M. LNFT Land Registry

TITLE NUMBER

S268-221121

ADMINISTRATIVE AREA

ROYAUME DE SATOSHI

ISSUED 22 November 2021

SCALE **1/50000** 

OWNER ENTITLEMENT