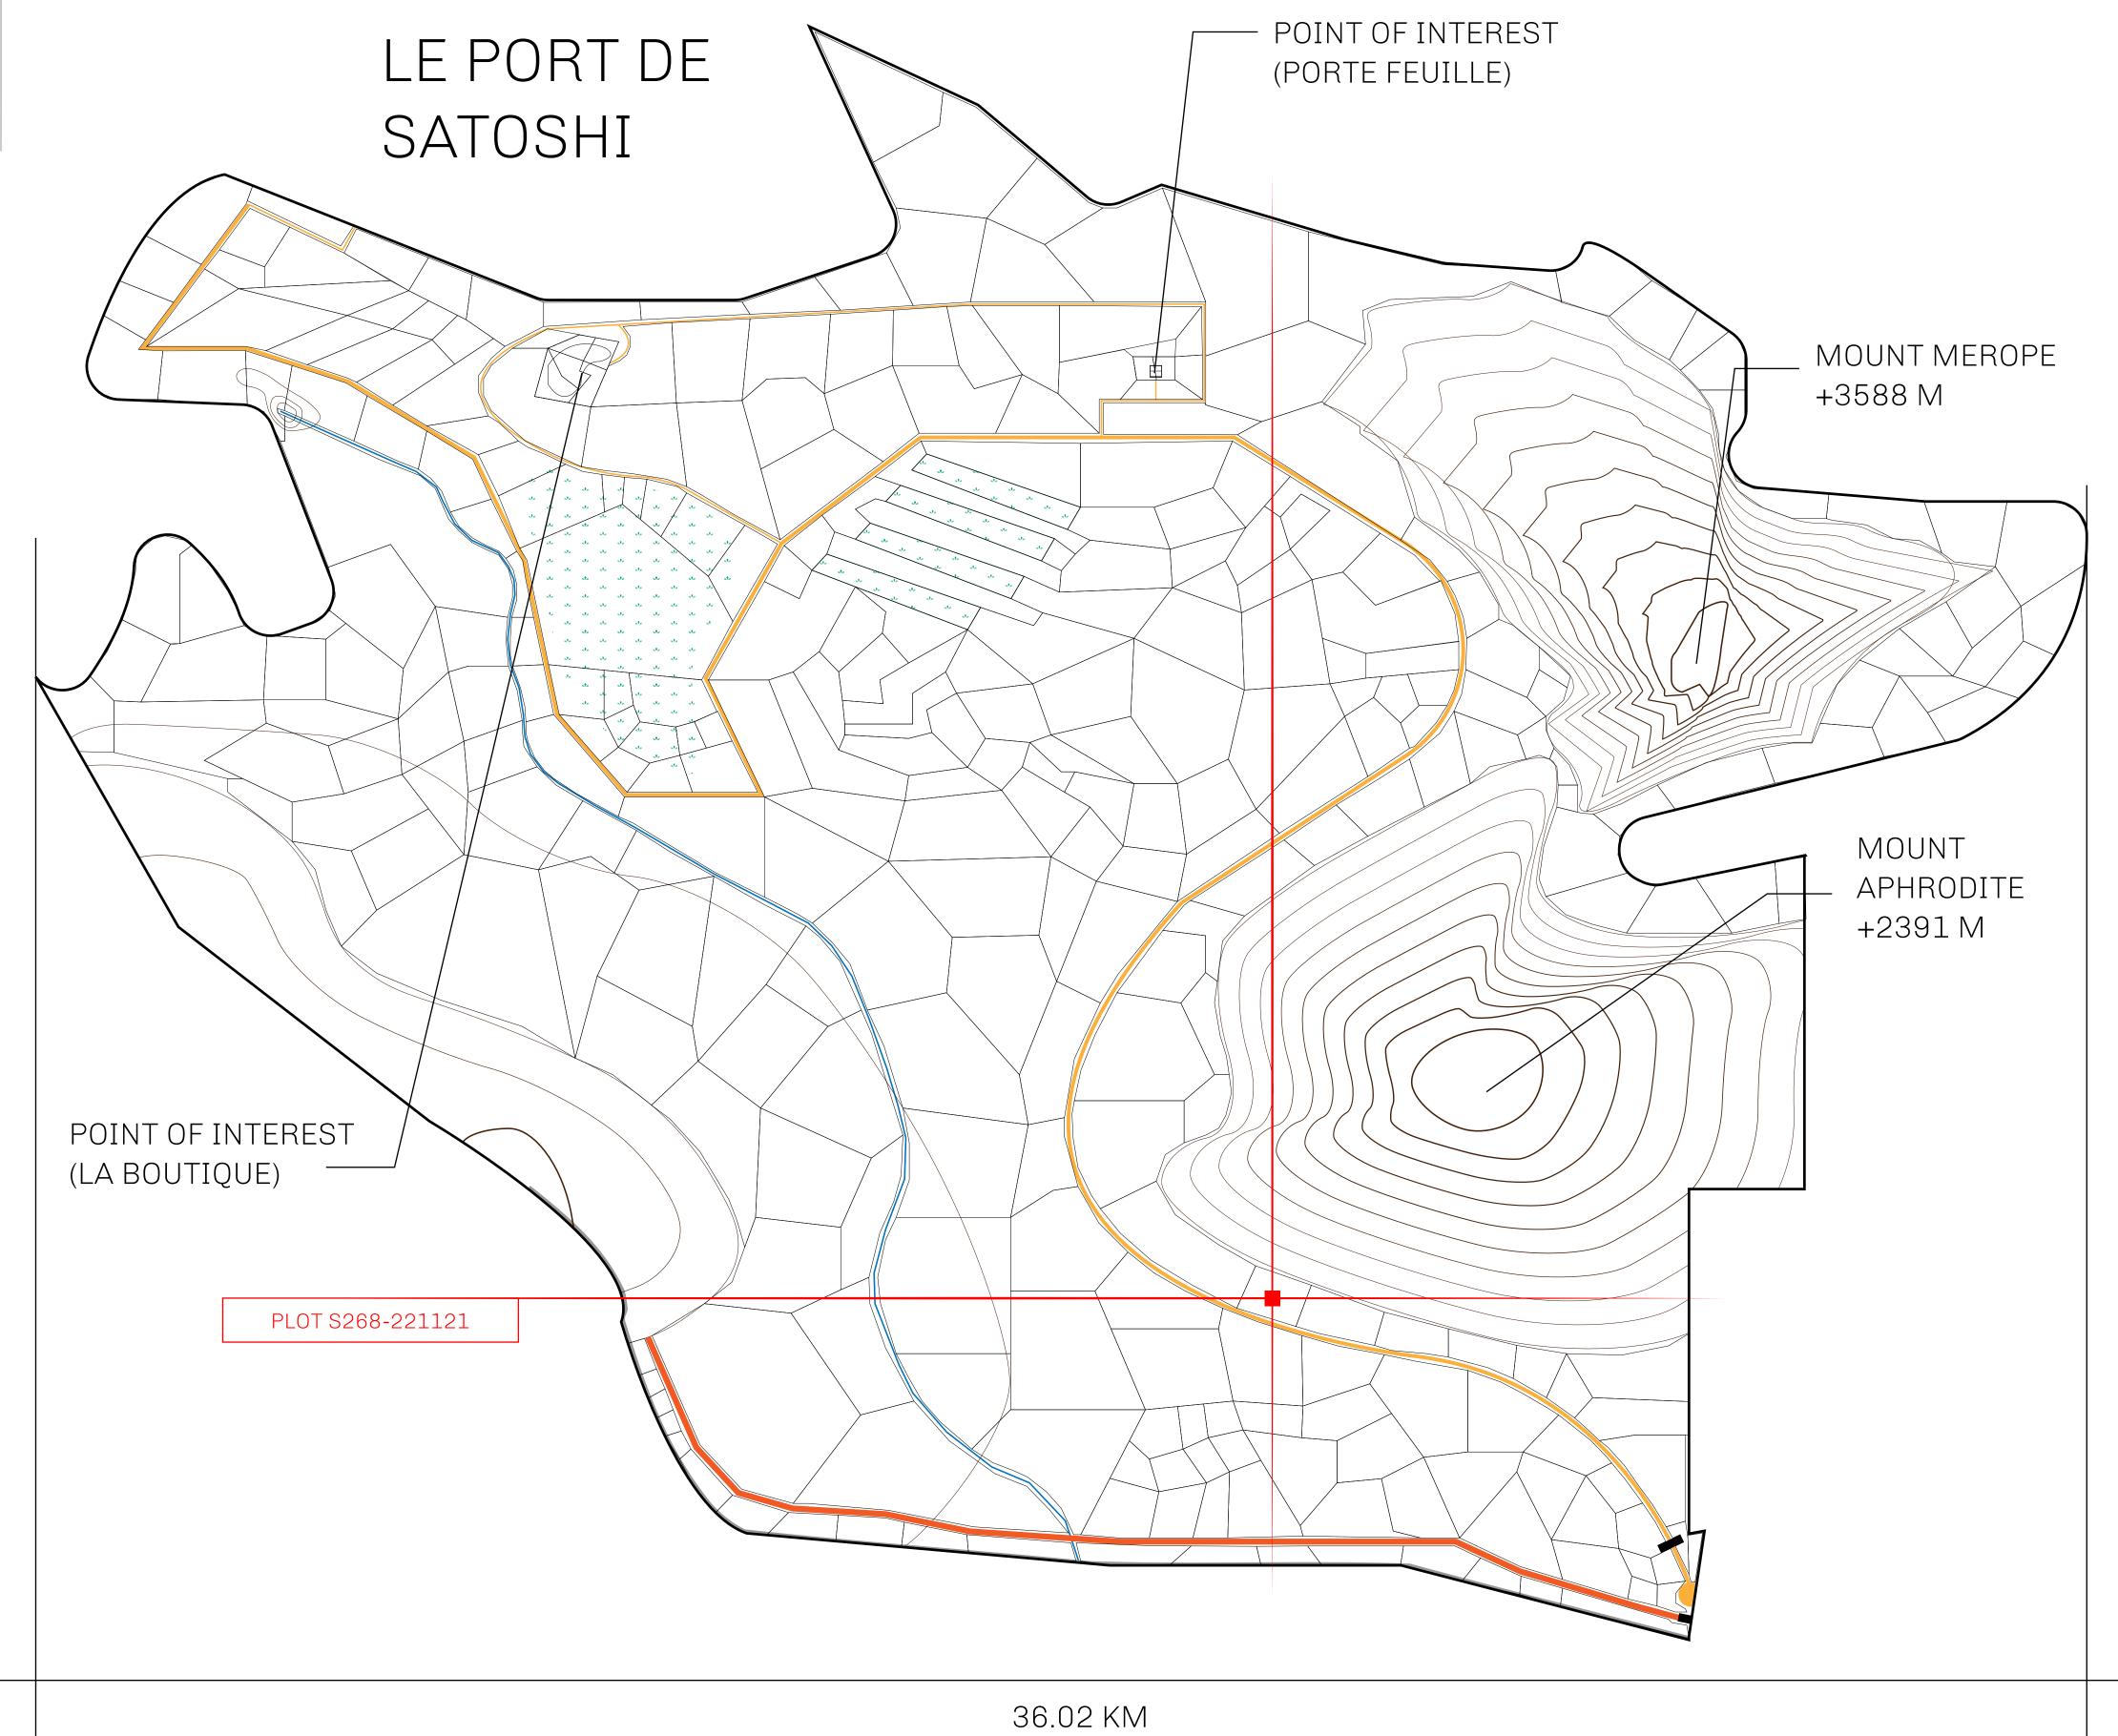

## GEOGRAPHY

COASTLINE 131 KM (81.40 MILES)

BORDERS OCEAN, THE GREAT EMPIRE, X BY SL

HIGHEST POINT MOUNT MEROPE +3588 M
LOWEST POINT THE PORT OF SATOSHI 0 M

PLOTS 331 SCALE 1:50000

## H.M. LNFT Land Registry

TITLE NUMBER

S268-221121

ADMINISTRATIVE AREA

ROYAUME DE SATOSHI

ISSUED 22 November 2021

SCALE **1/50000** 

OWNER ENTITLEMENT