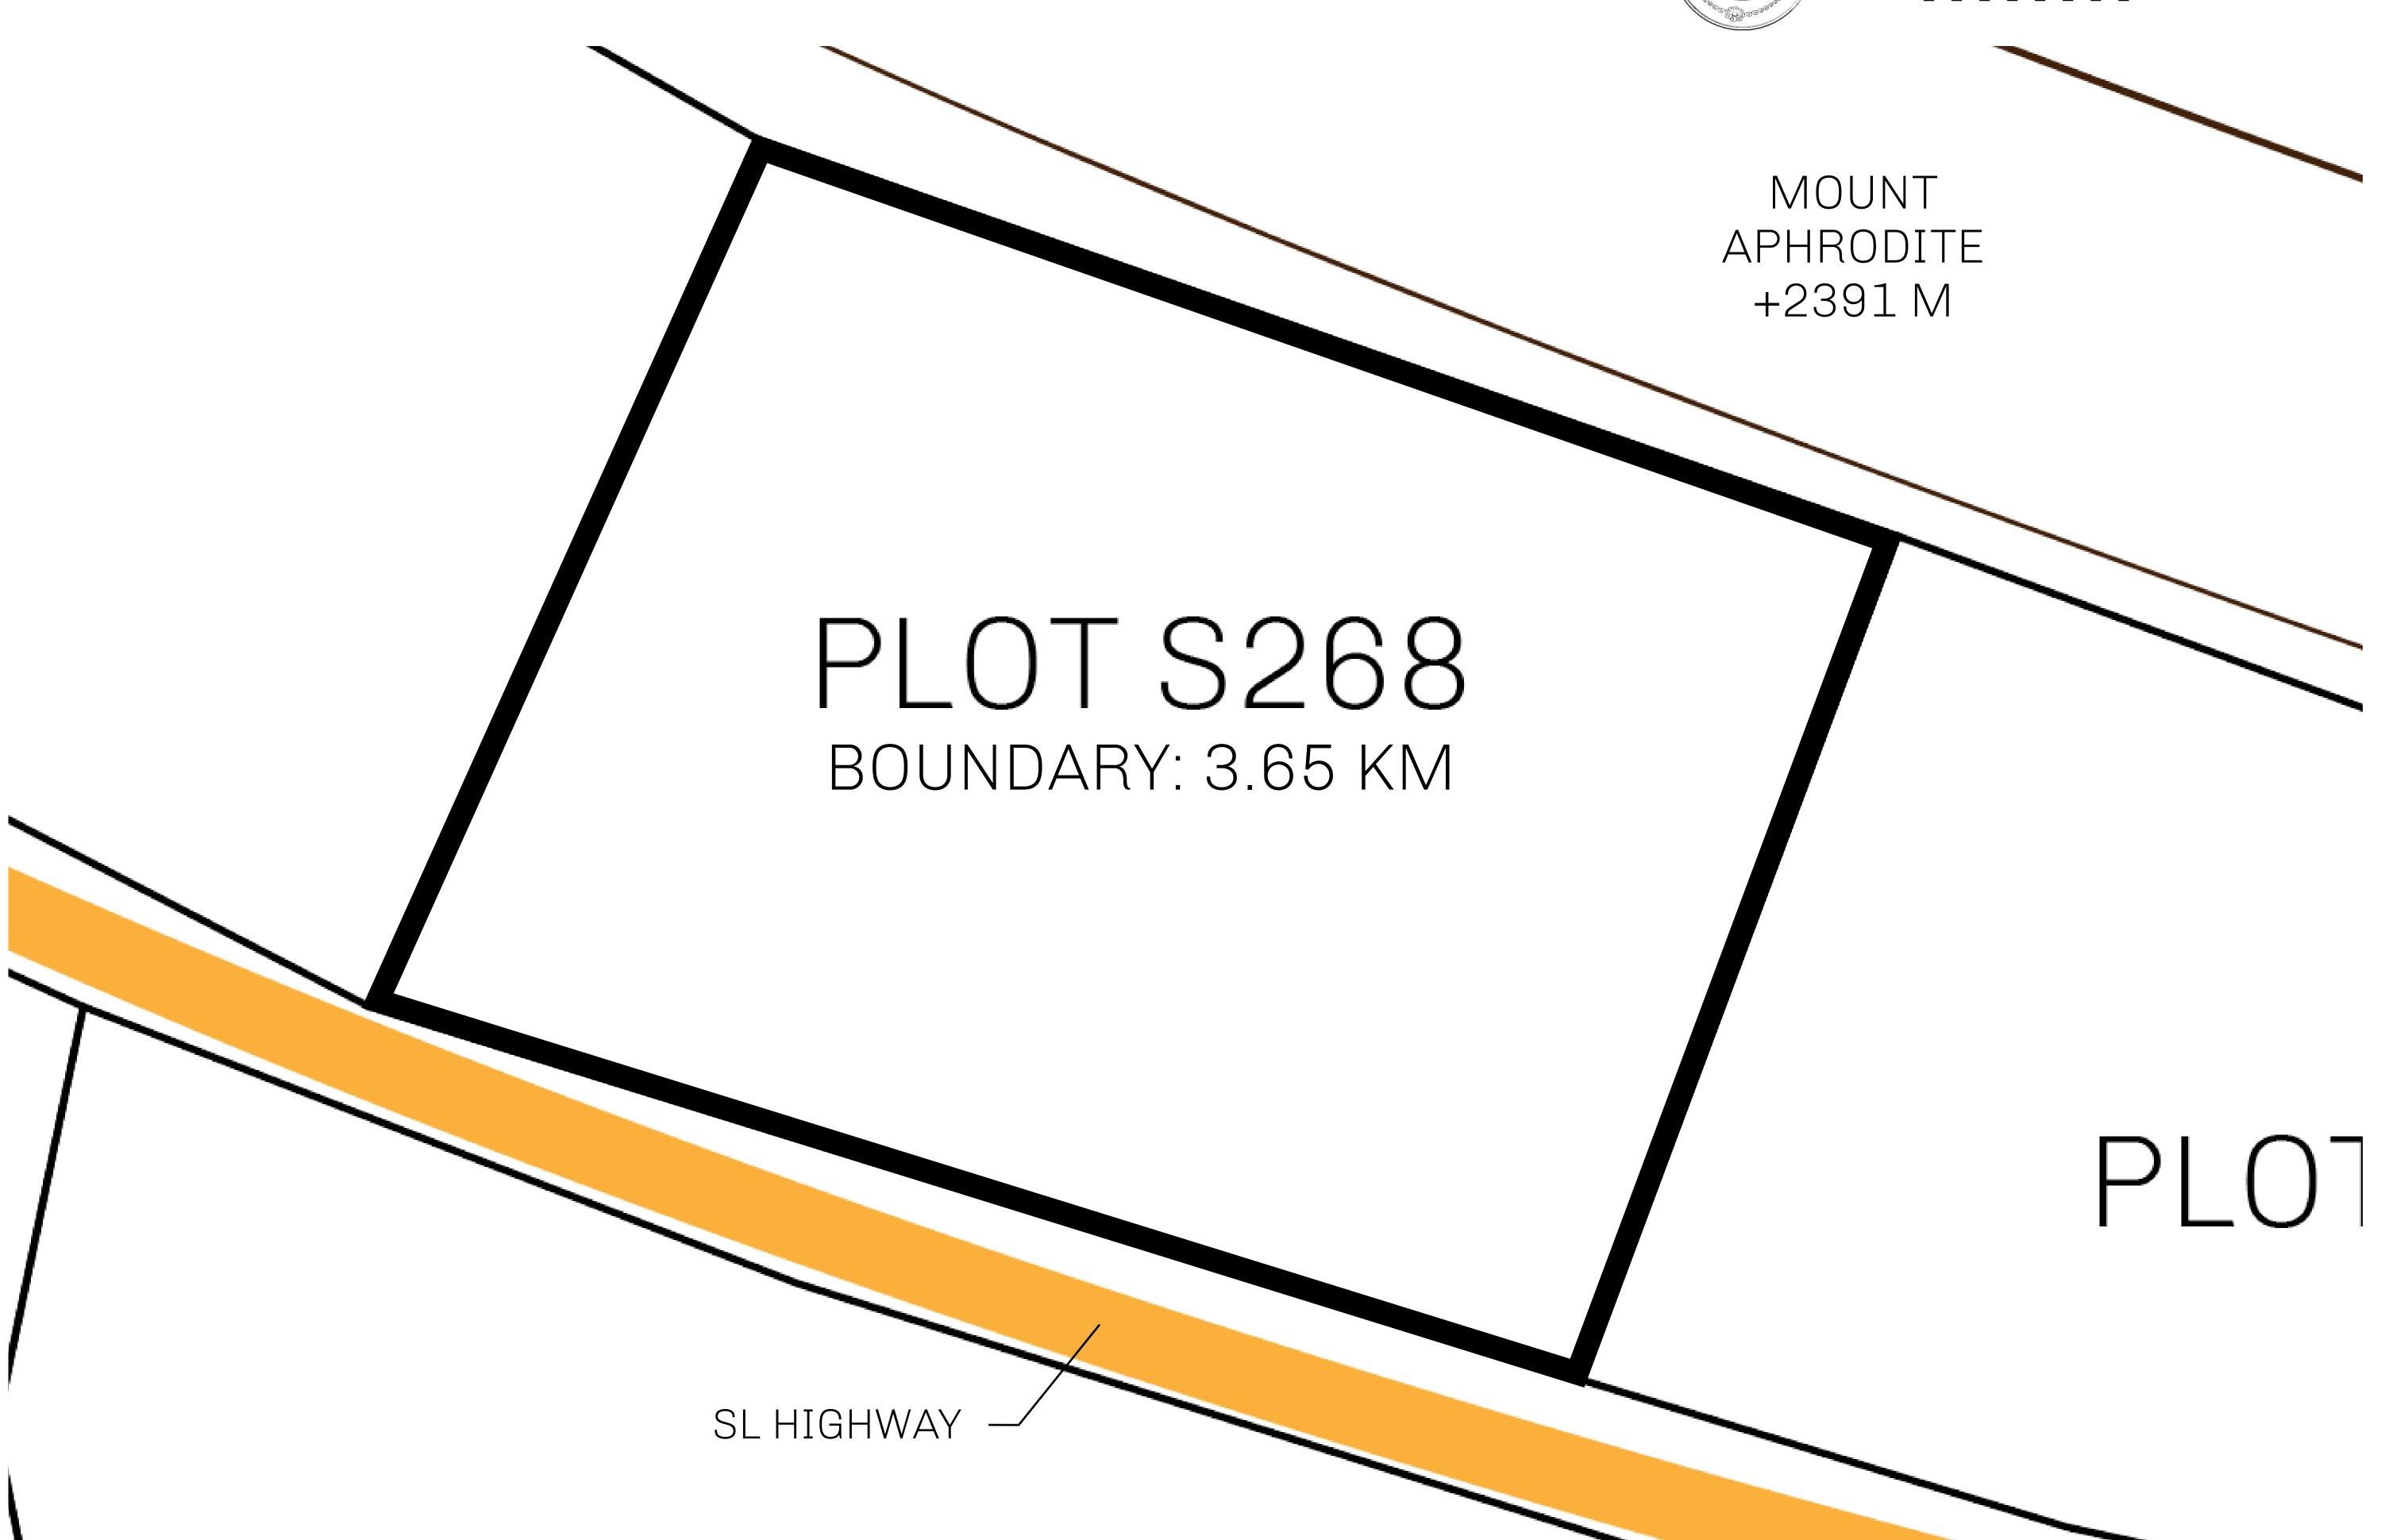

## H.M. LNFT Land Registry

TITLE NUMBER

S268-221121

ADMINISTRATIVE AREA

ROYAUME DE SATOSHI

ISSUED 22 November 2021

SCALE **1/50000** 

OWNER ENTITLEMENT