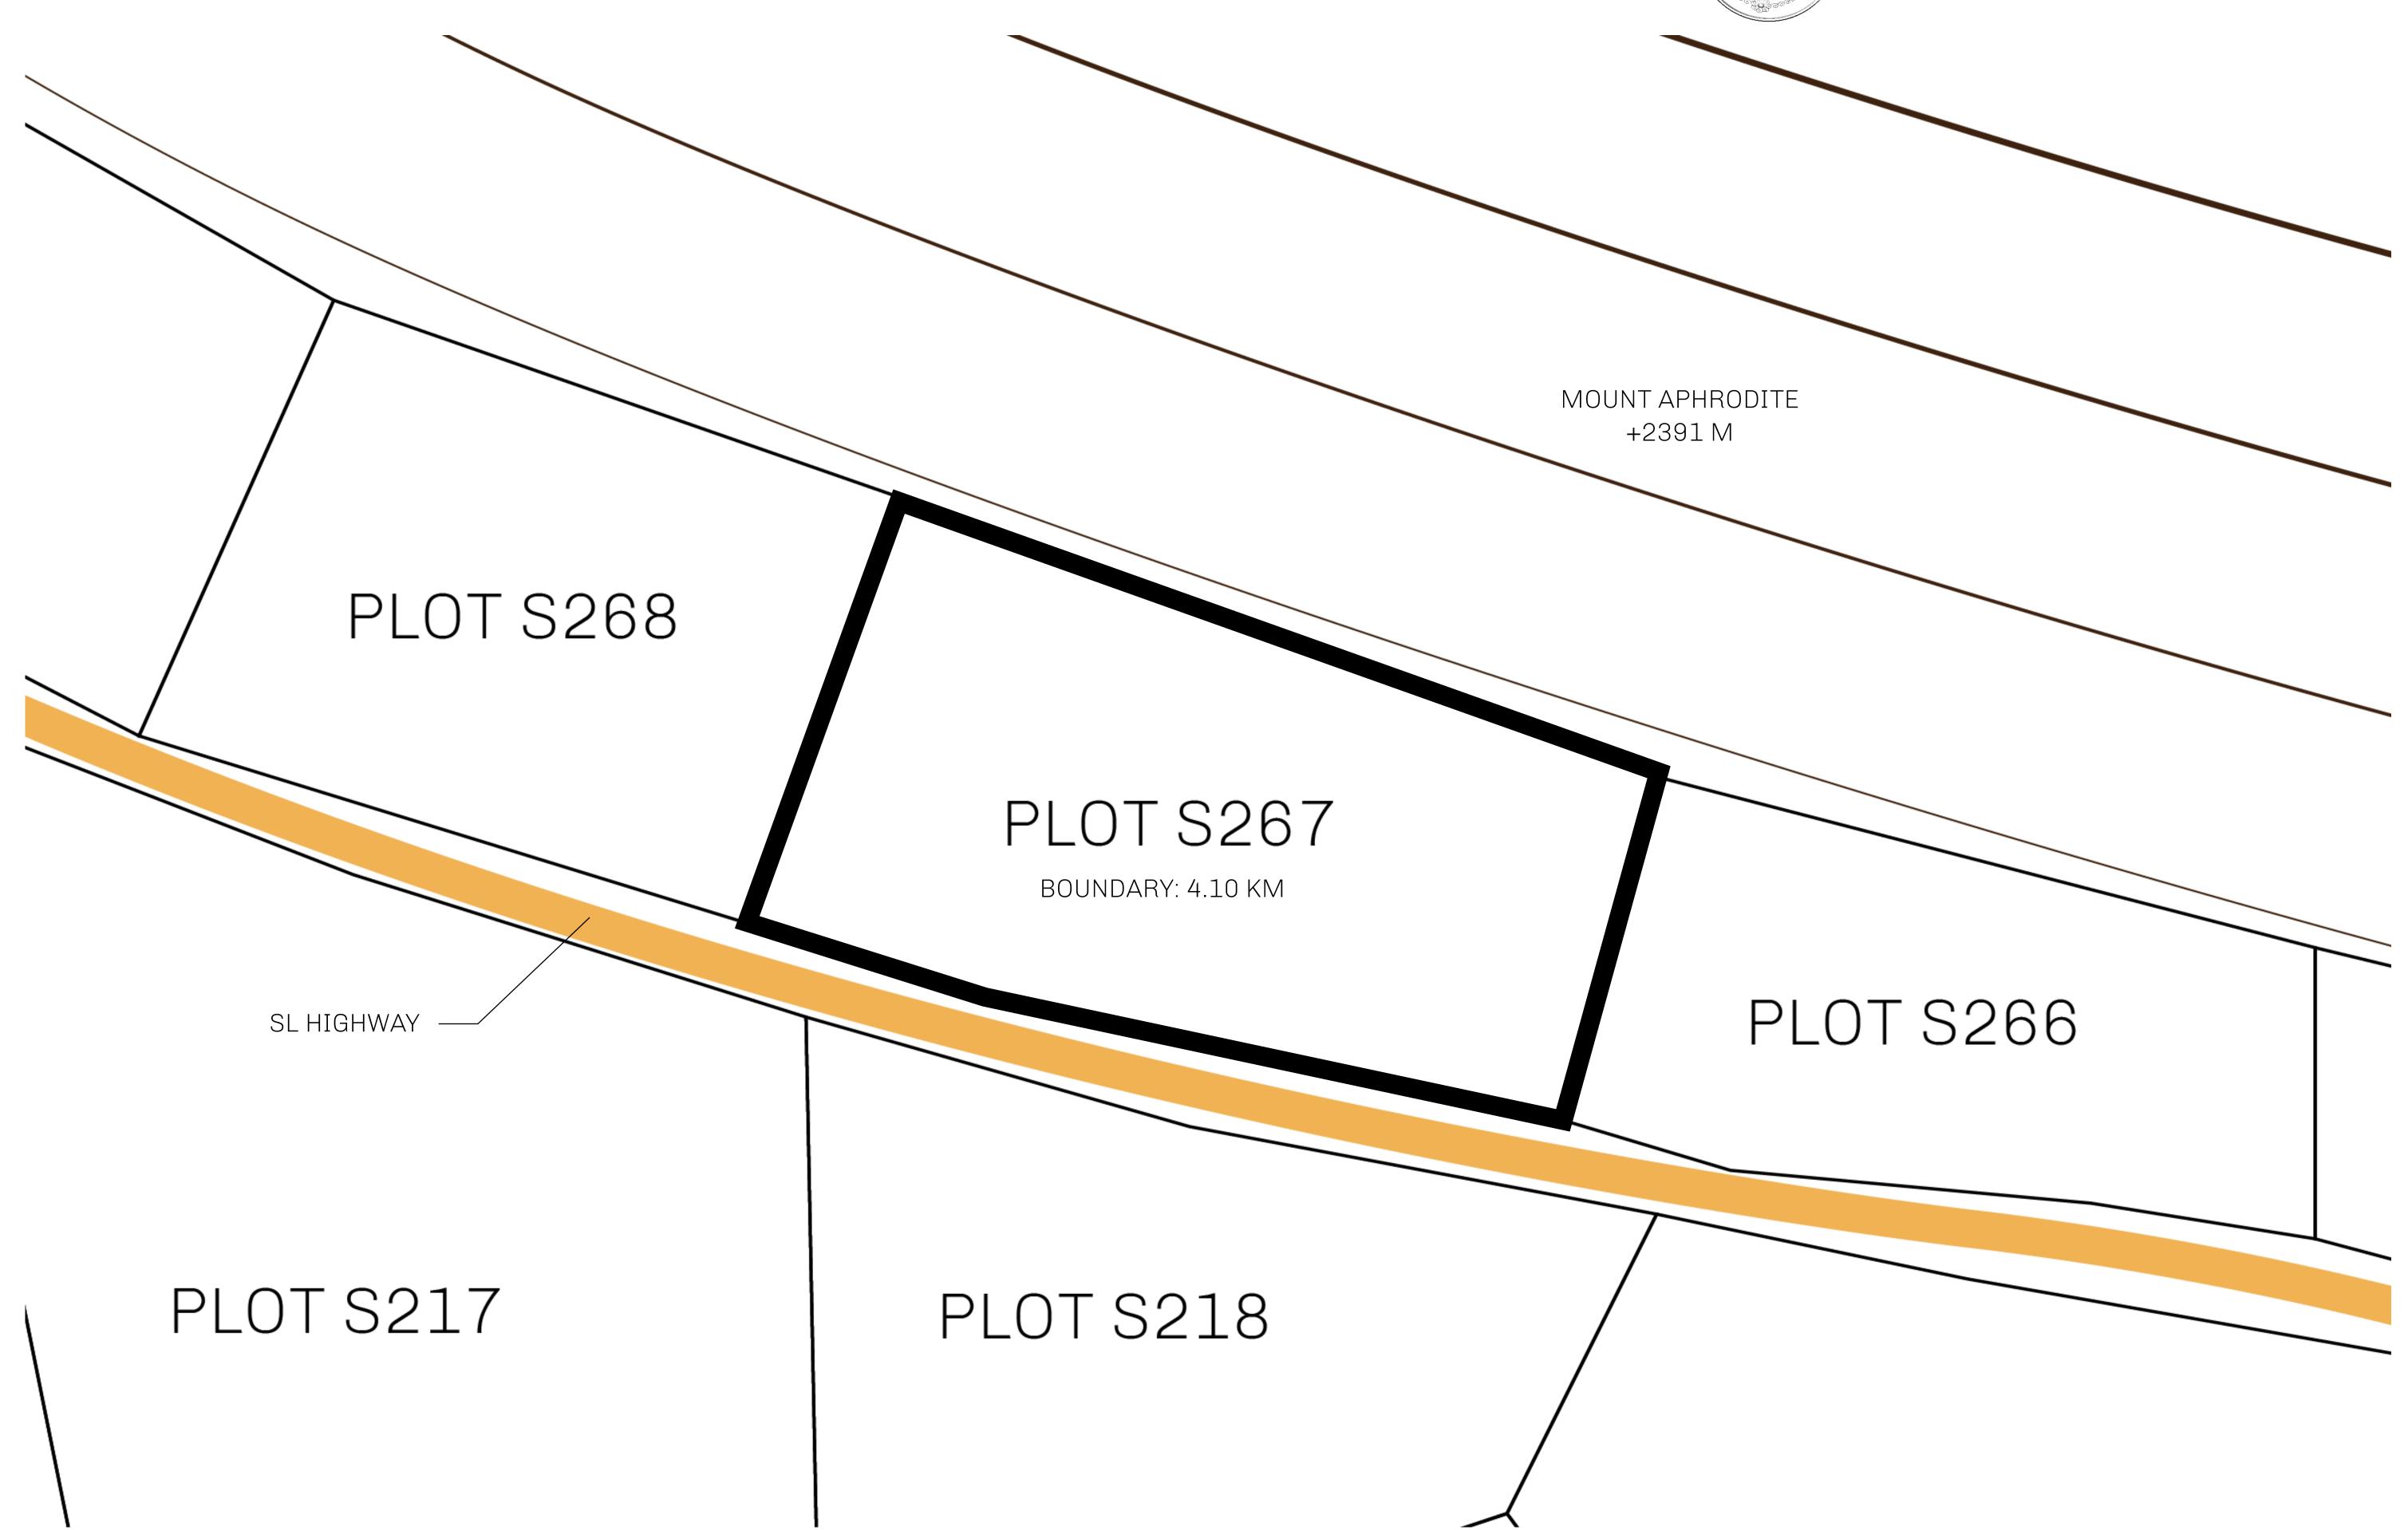

## LOOT NFT WORLD

PLOT S267-211121

## H.M. LNFT Land Registry

S267-221121

TITLE NUMBER

ADMINISTRATIVE AREA

ROYAUME DE SATOSHI

ISSUED 22 November 2021

SCALE **1/50000** 

OWNER ENTITLEMENT