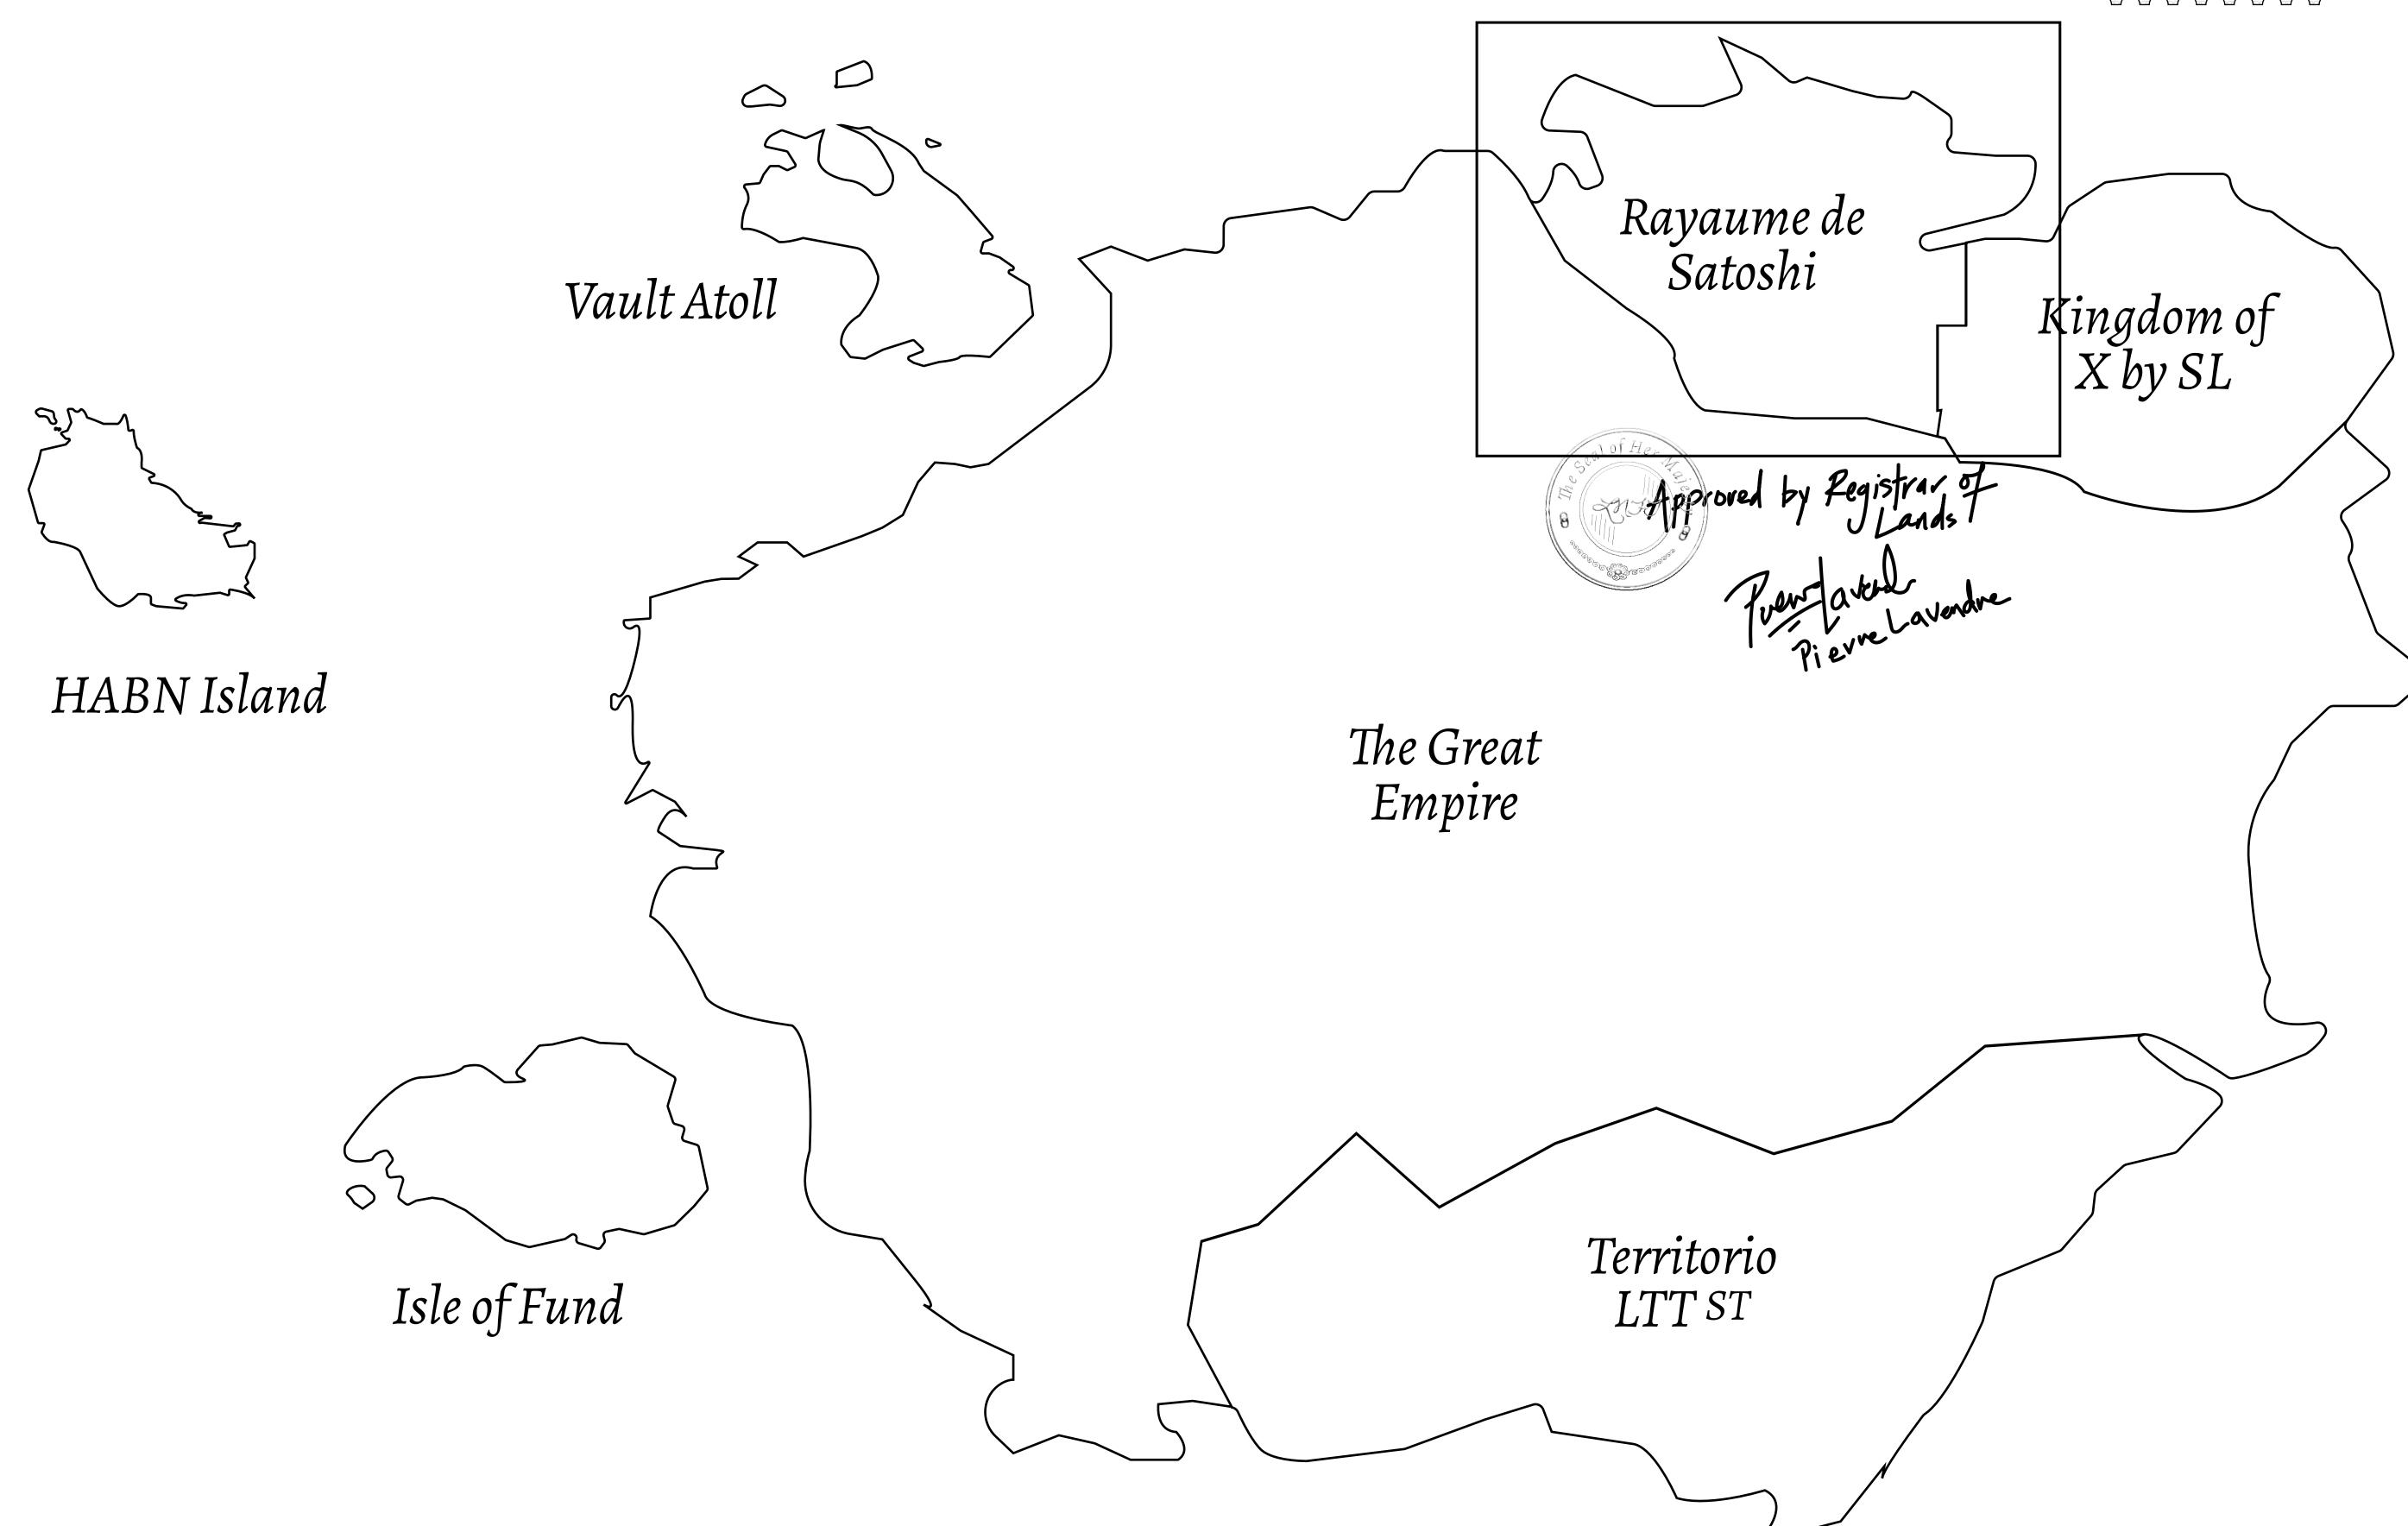

## GEOGRAPHY

COASTLINE 131 KM (81.40 MILES)

BORDERS OCEAN, THE GREAT EMPIRE, X BY SL

HIGHEST POINT MOUNT MEROPE +3588 M
LOWEST POINT THE PORT OF SATOSHI 0 M

PLOTS 331 SCALE 1:50000

## H.M. LNFT Land Registry

S267-221121

TITLE NUMBER

ADMINISTRATIVE AREA

ROYAUME DE SATOSHI

ISSUED 22 November 2021

SCALE **1/50000** 

OWNER ENTITLEMENT