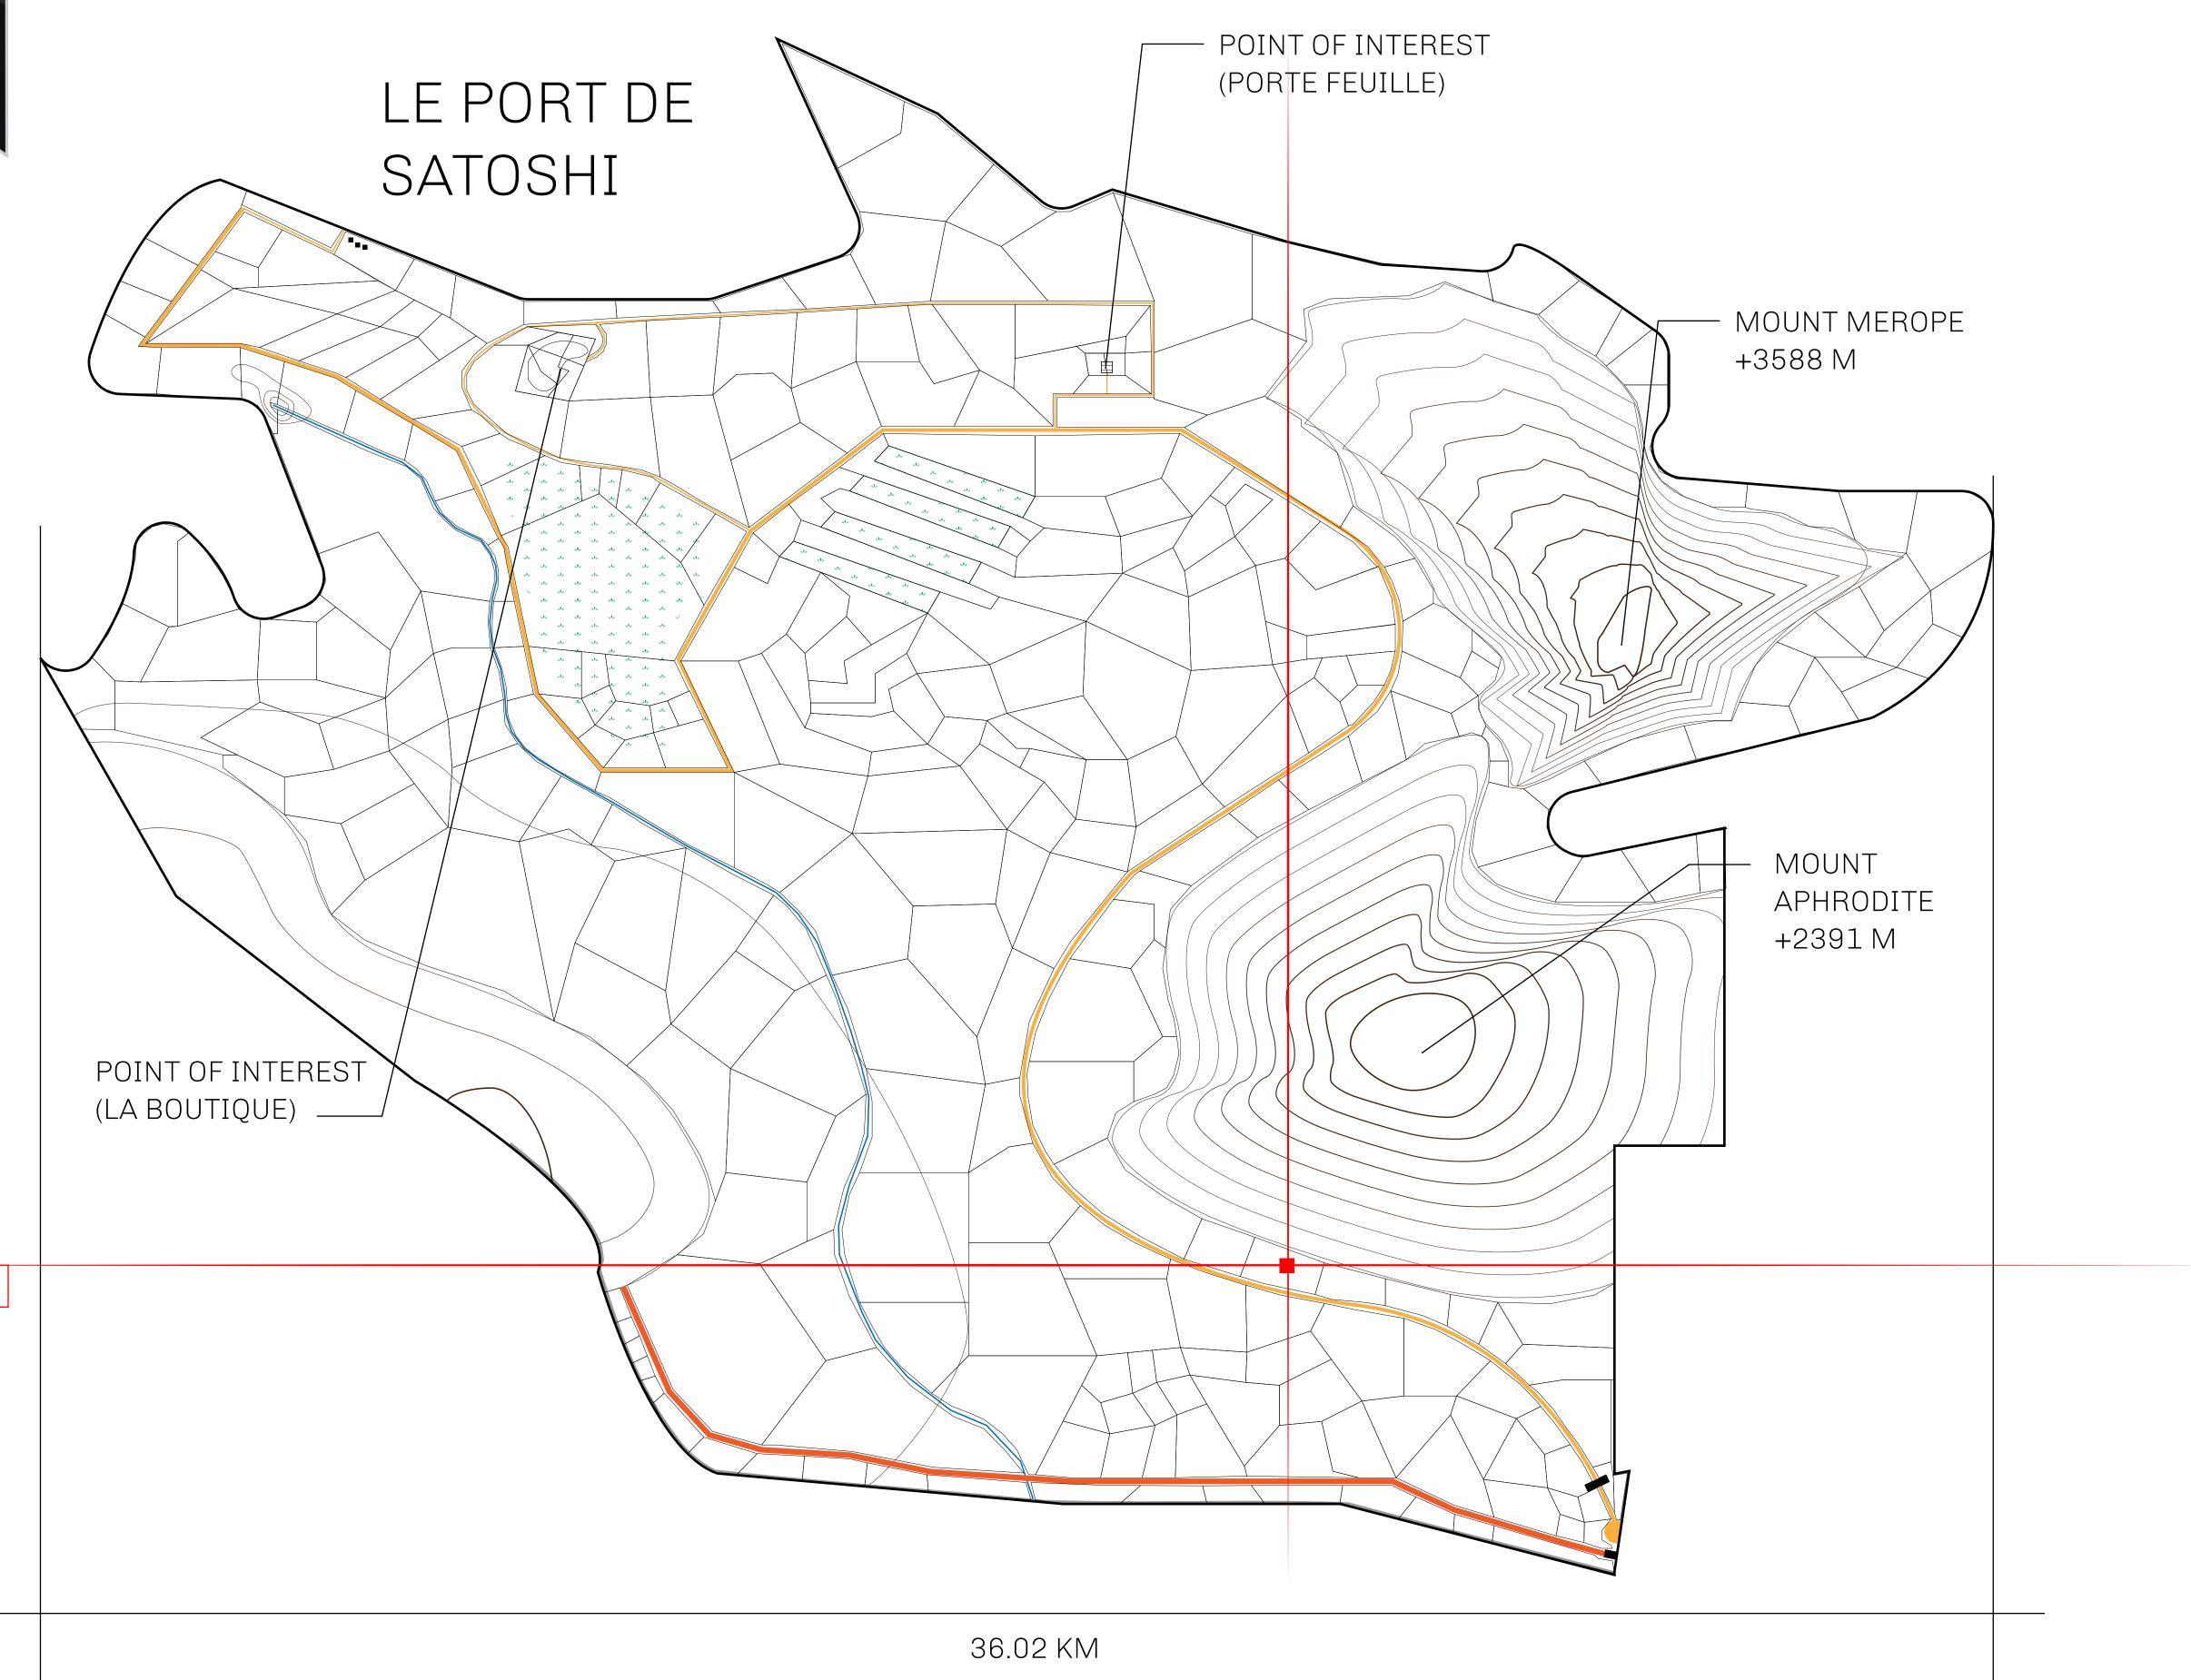

## GEOGRAPHY

COASTLINE 131 KM (81.40 MILES)

BORDERS OCEAN, THE GREAT EMPIRE, X BY SL

HIGHEST POINT MOUNT MEROPE +3588 M
LOWEST POINT THE PORT OF SATOSHI 0 M

PLOTS 331 SCALE 1:50000