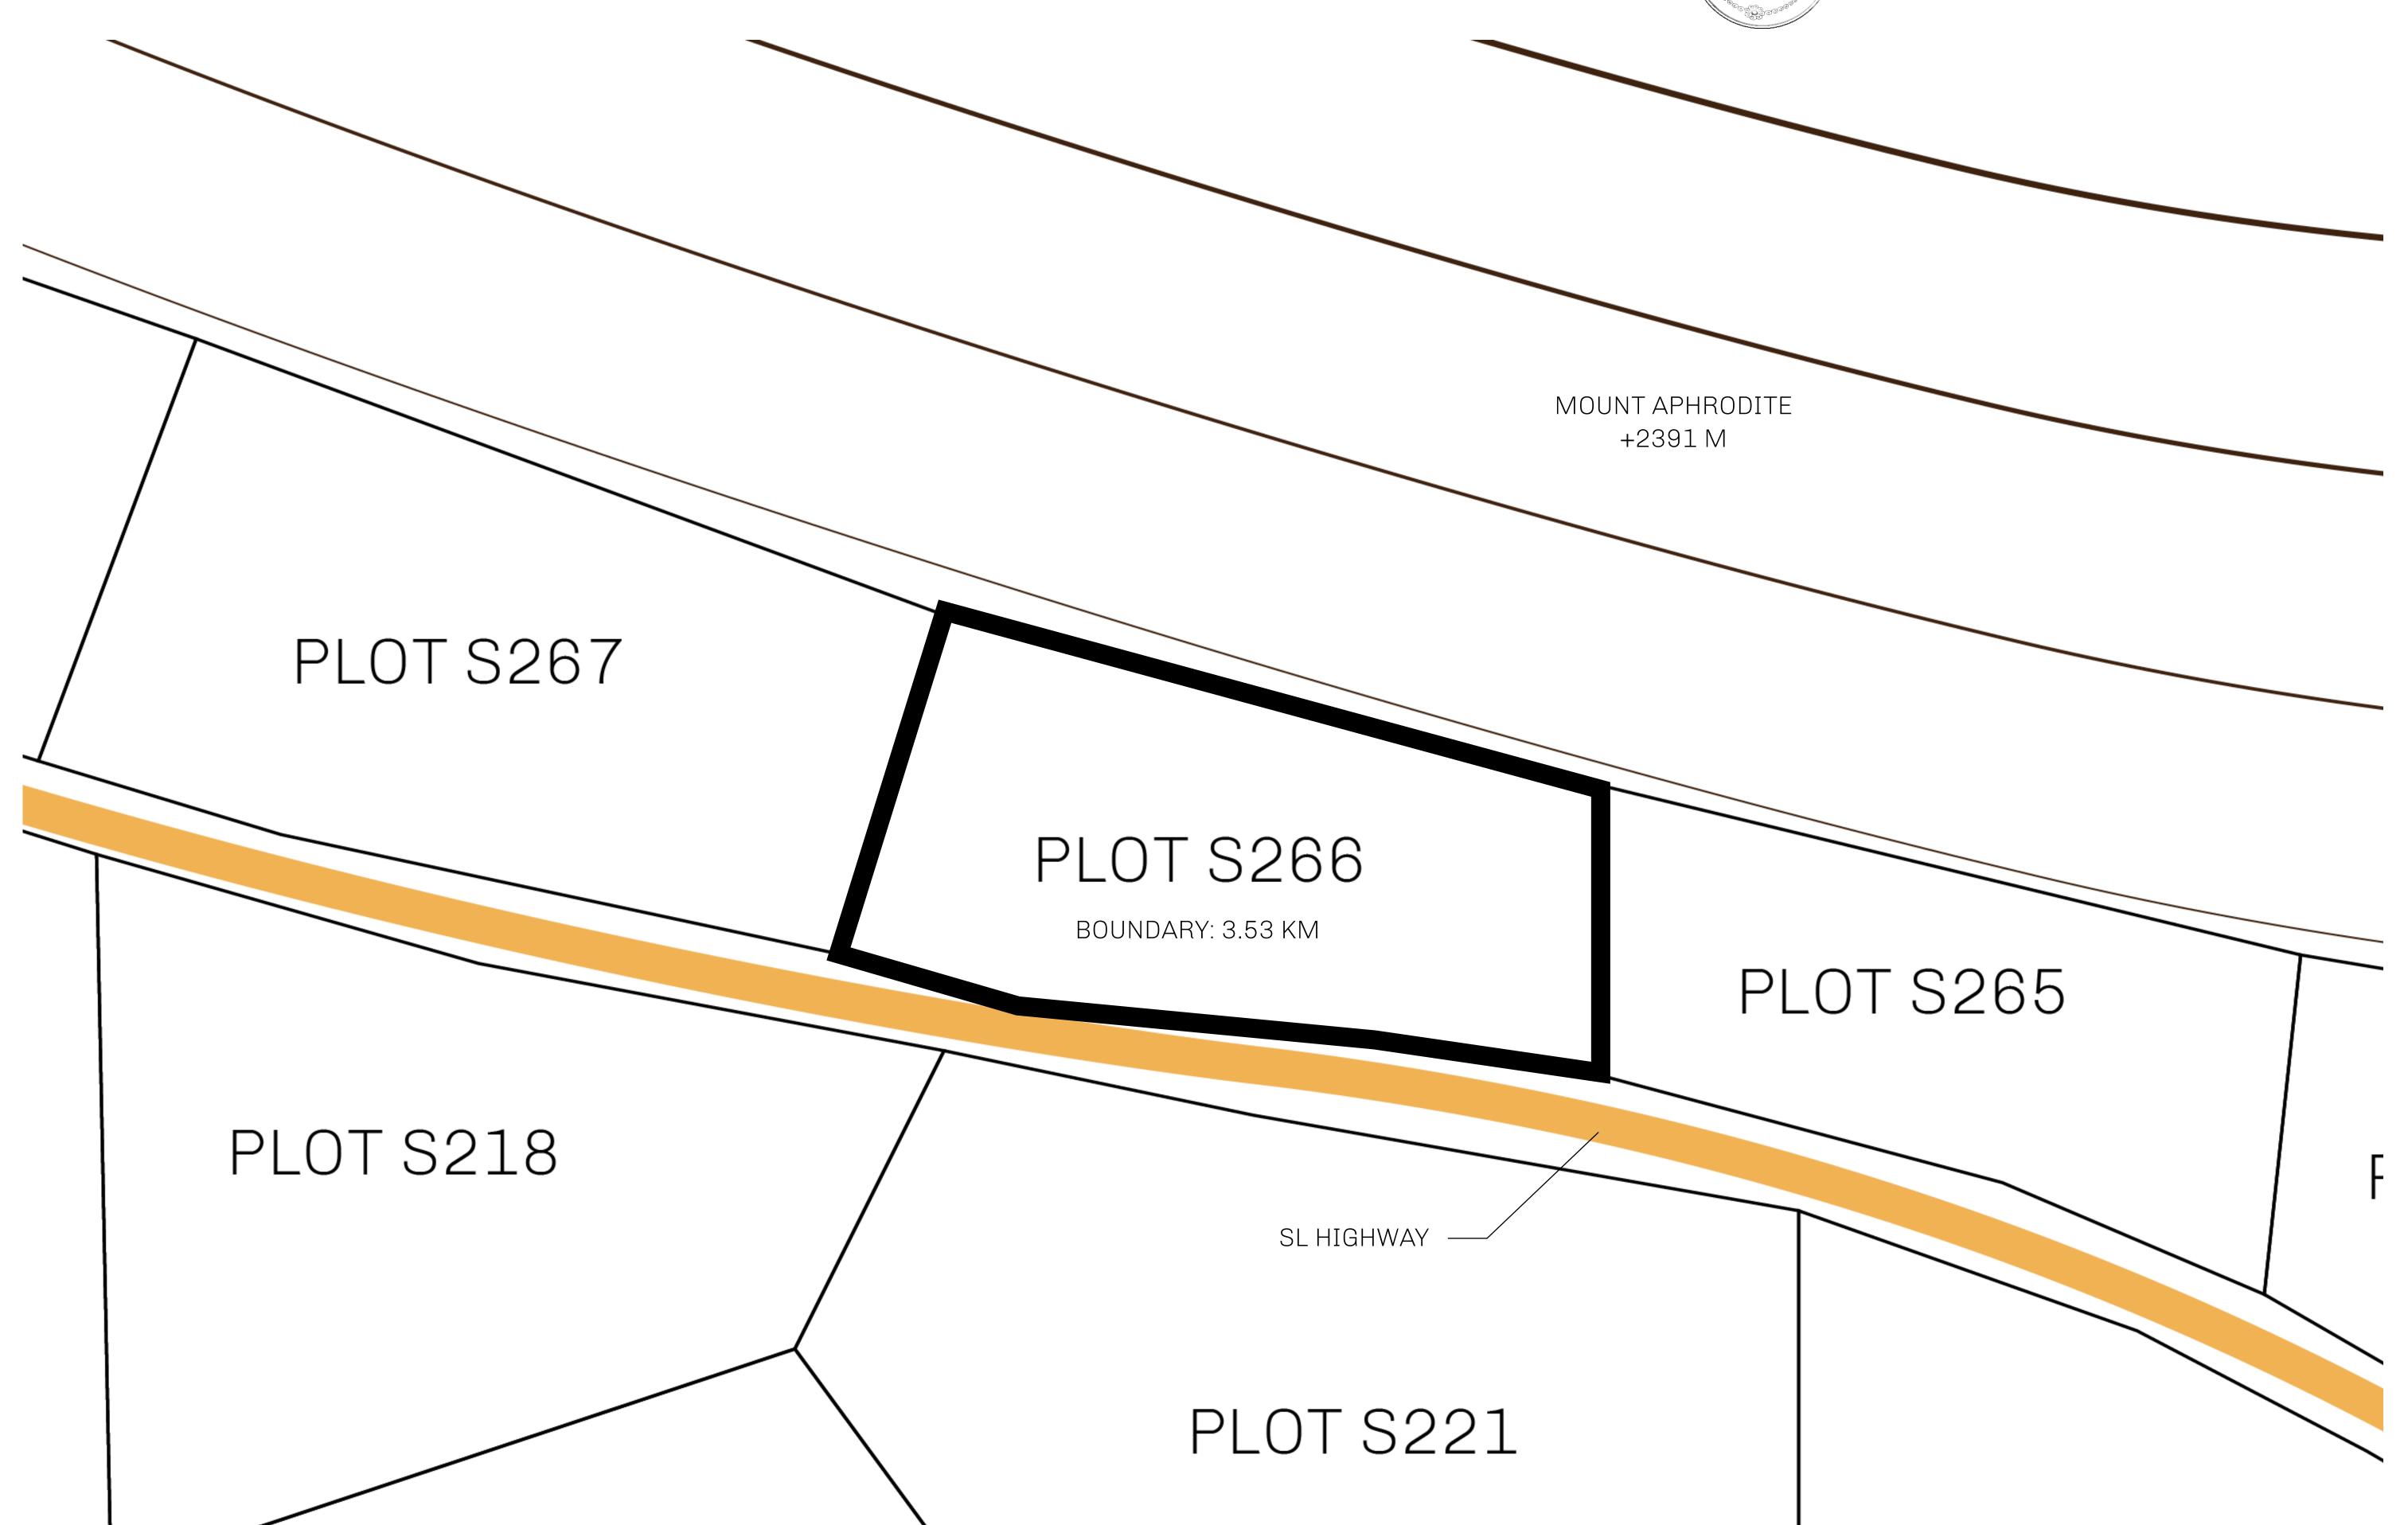

## LOOT NFT WORLD

PLOT S266-211121

## H.M. LNFT Land Registry

S266-221121

TITLE NUMBER

ADMINISTRATIVE AREA

ROYAUME DE SATOSHI

ISSUED 22 November 2021

SCALE **1/50000** 

OWNER ENTITLEMENT