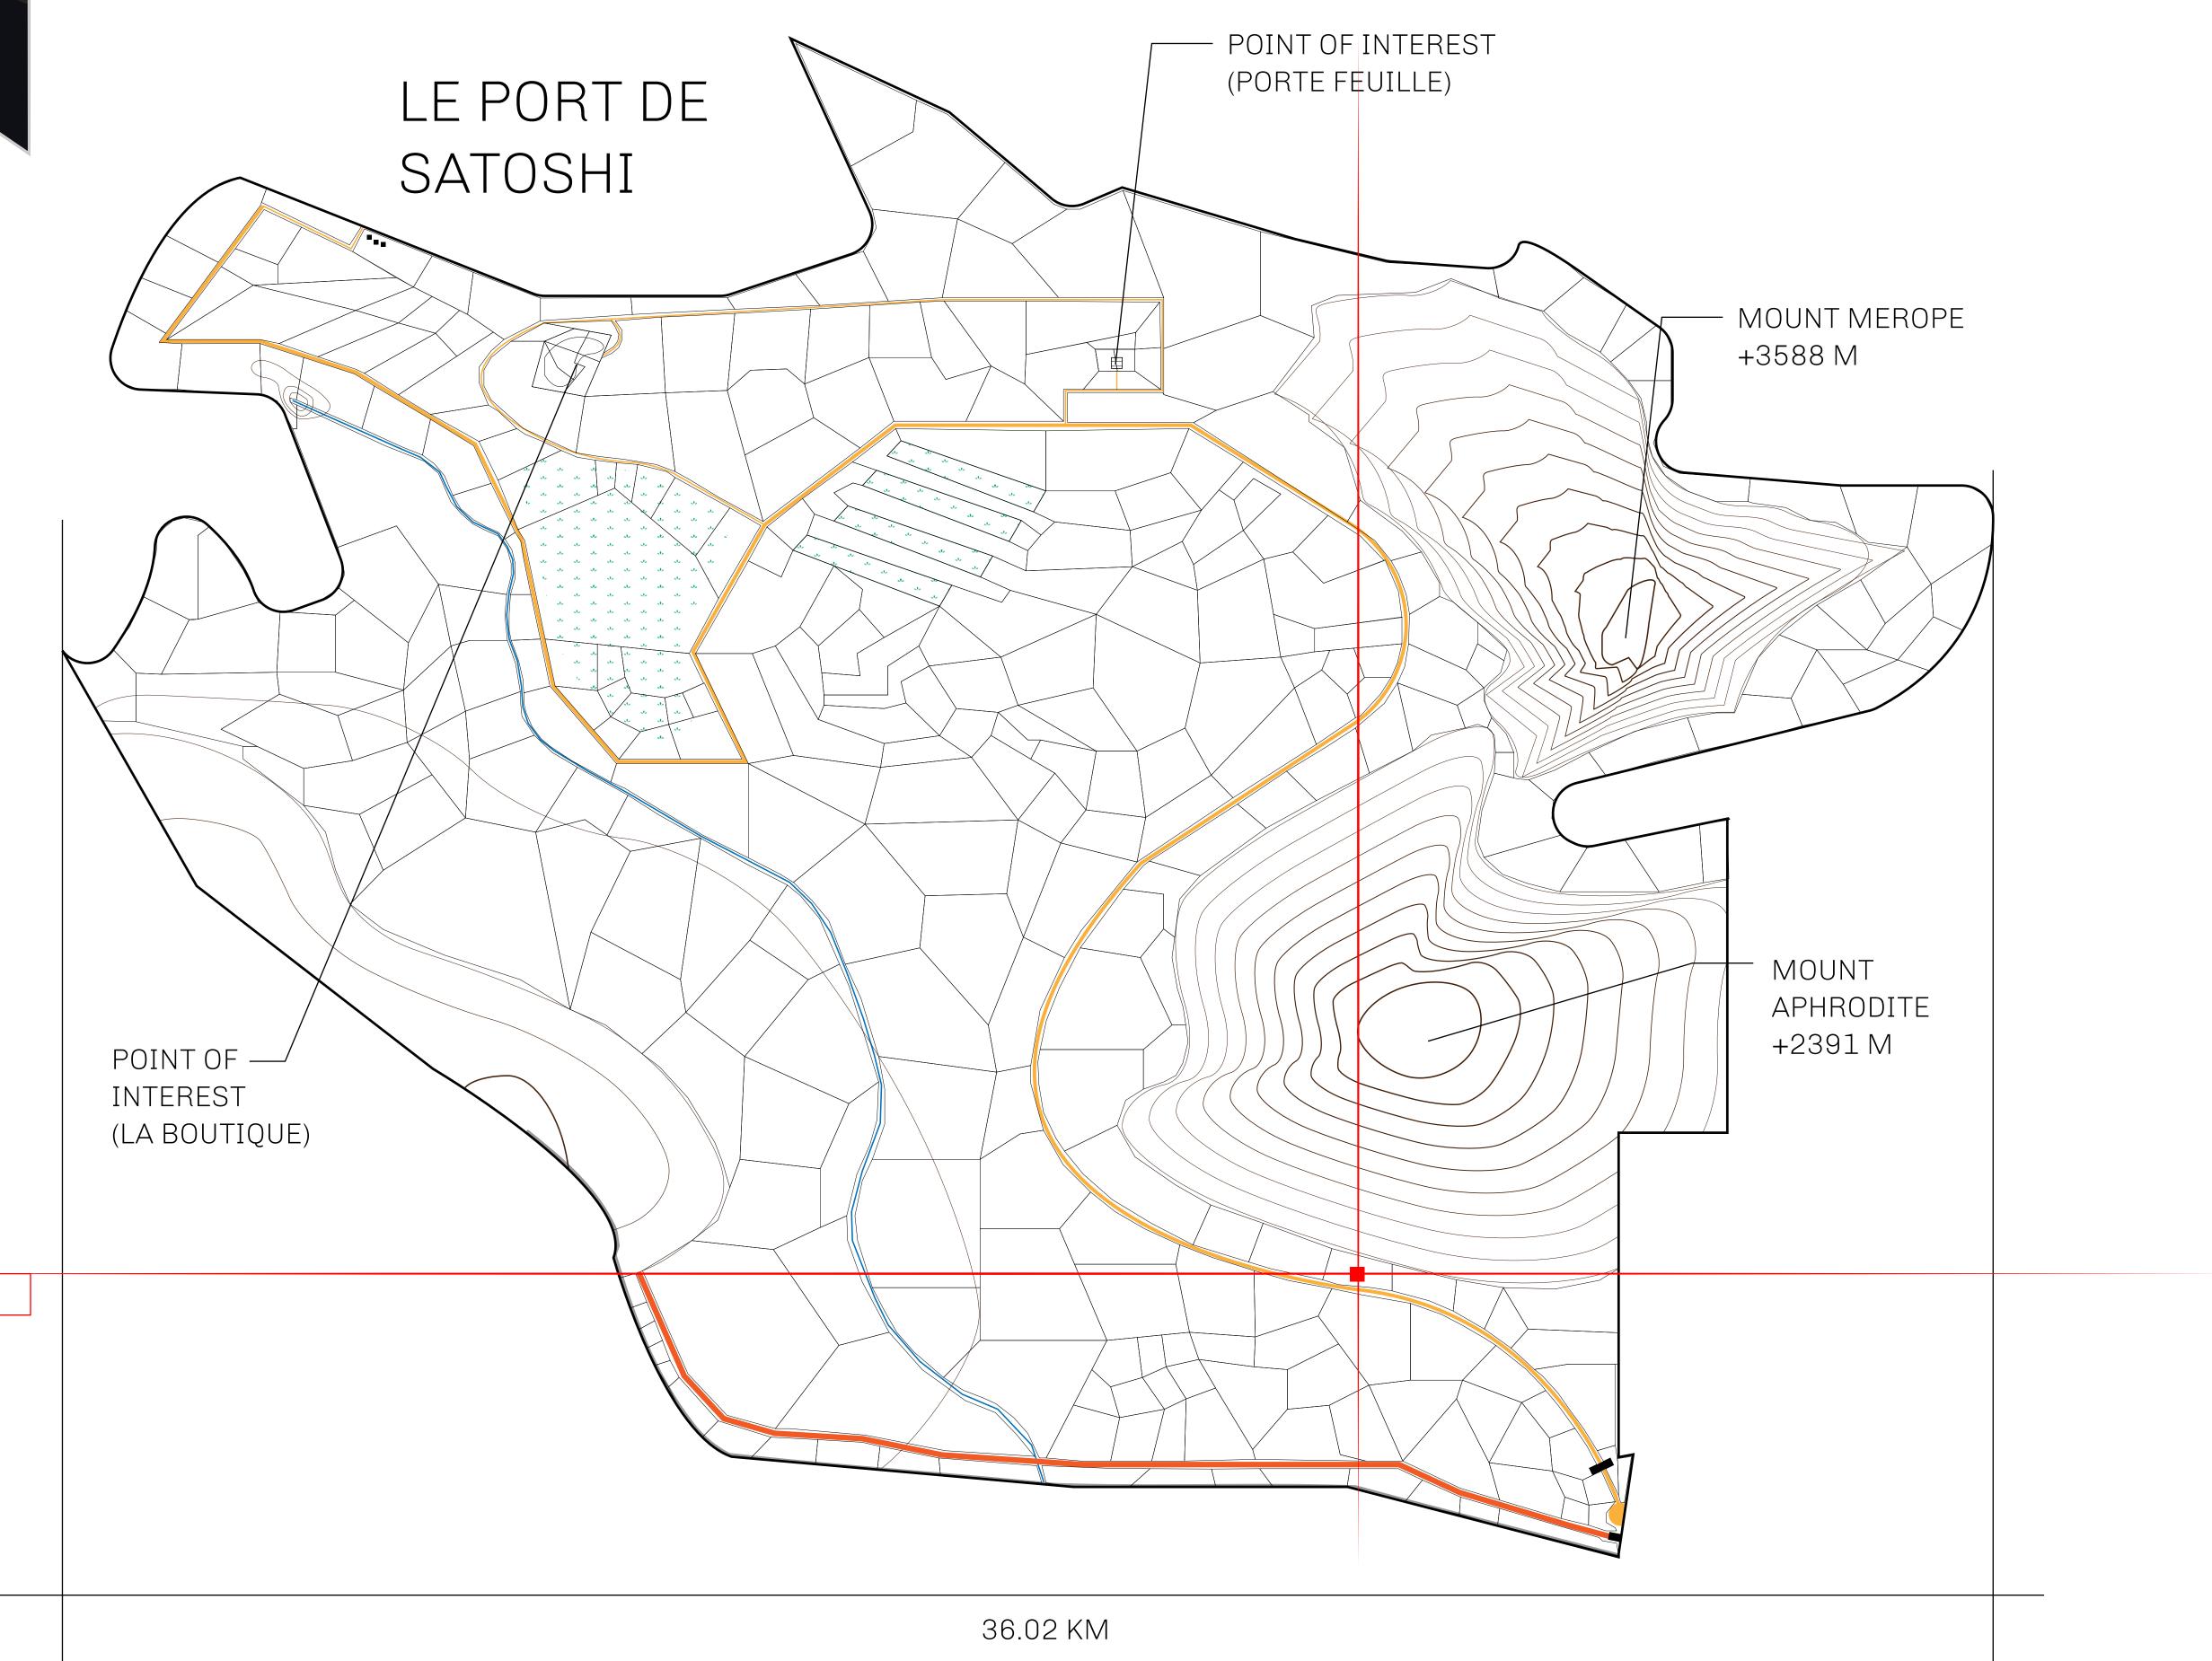

## GEOGRAPHY

COASTLINE 131 KM (81.40 MILES)

BORDERS OCEAN, THE GREAT EMPIRE, X BY SL

HIGHEST POINT MOUNT MEROPE +3588 M
LOWEST POINT THE PORT OF SATOSHI 0 M

PLOTS 331 SCALE 1:50000