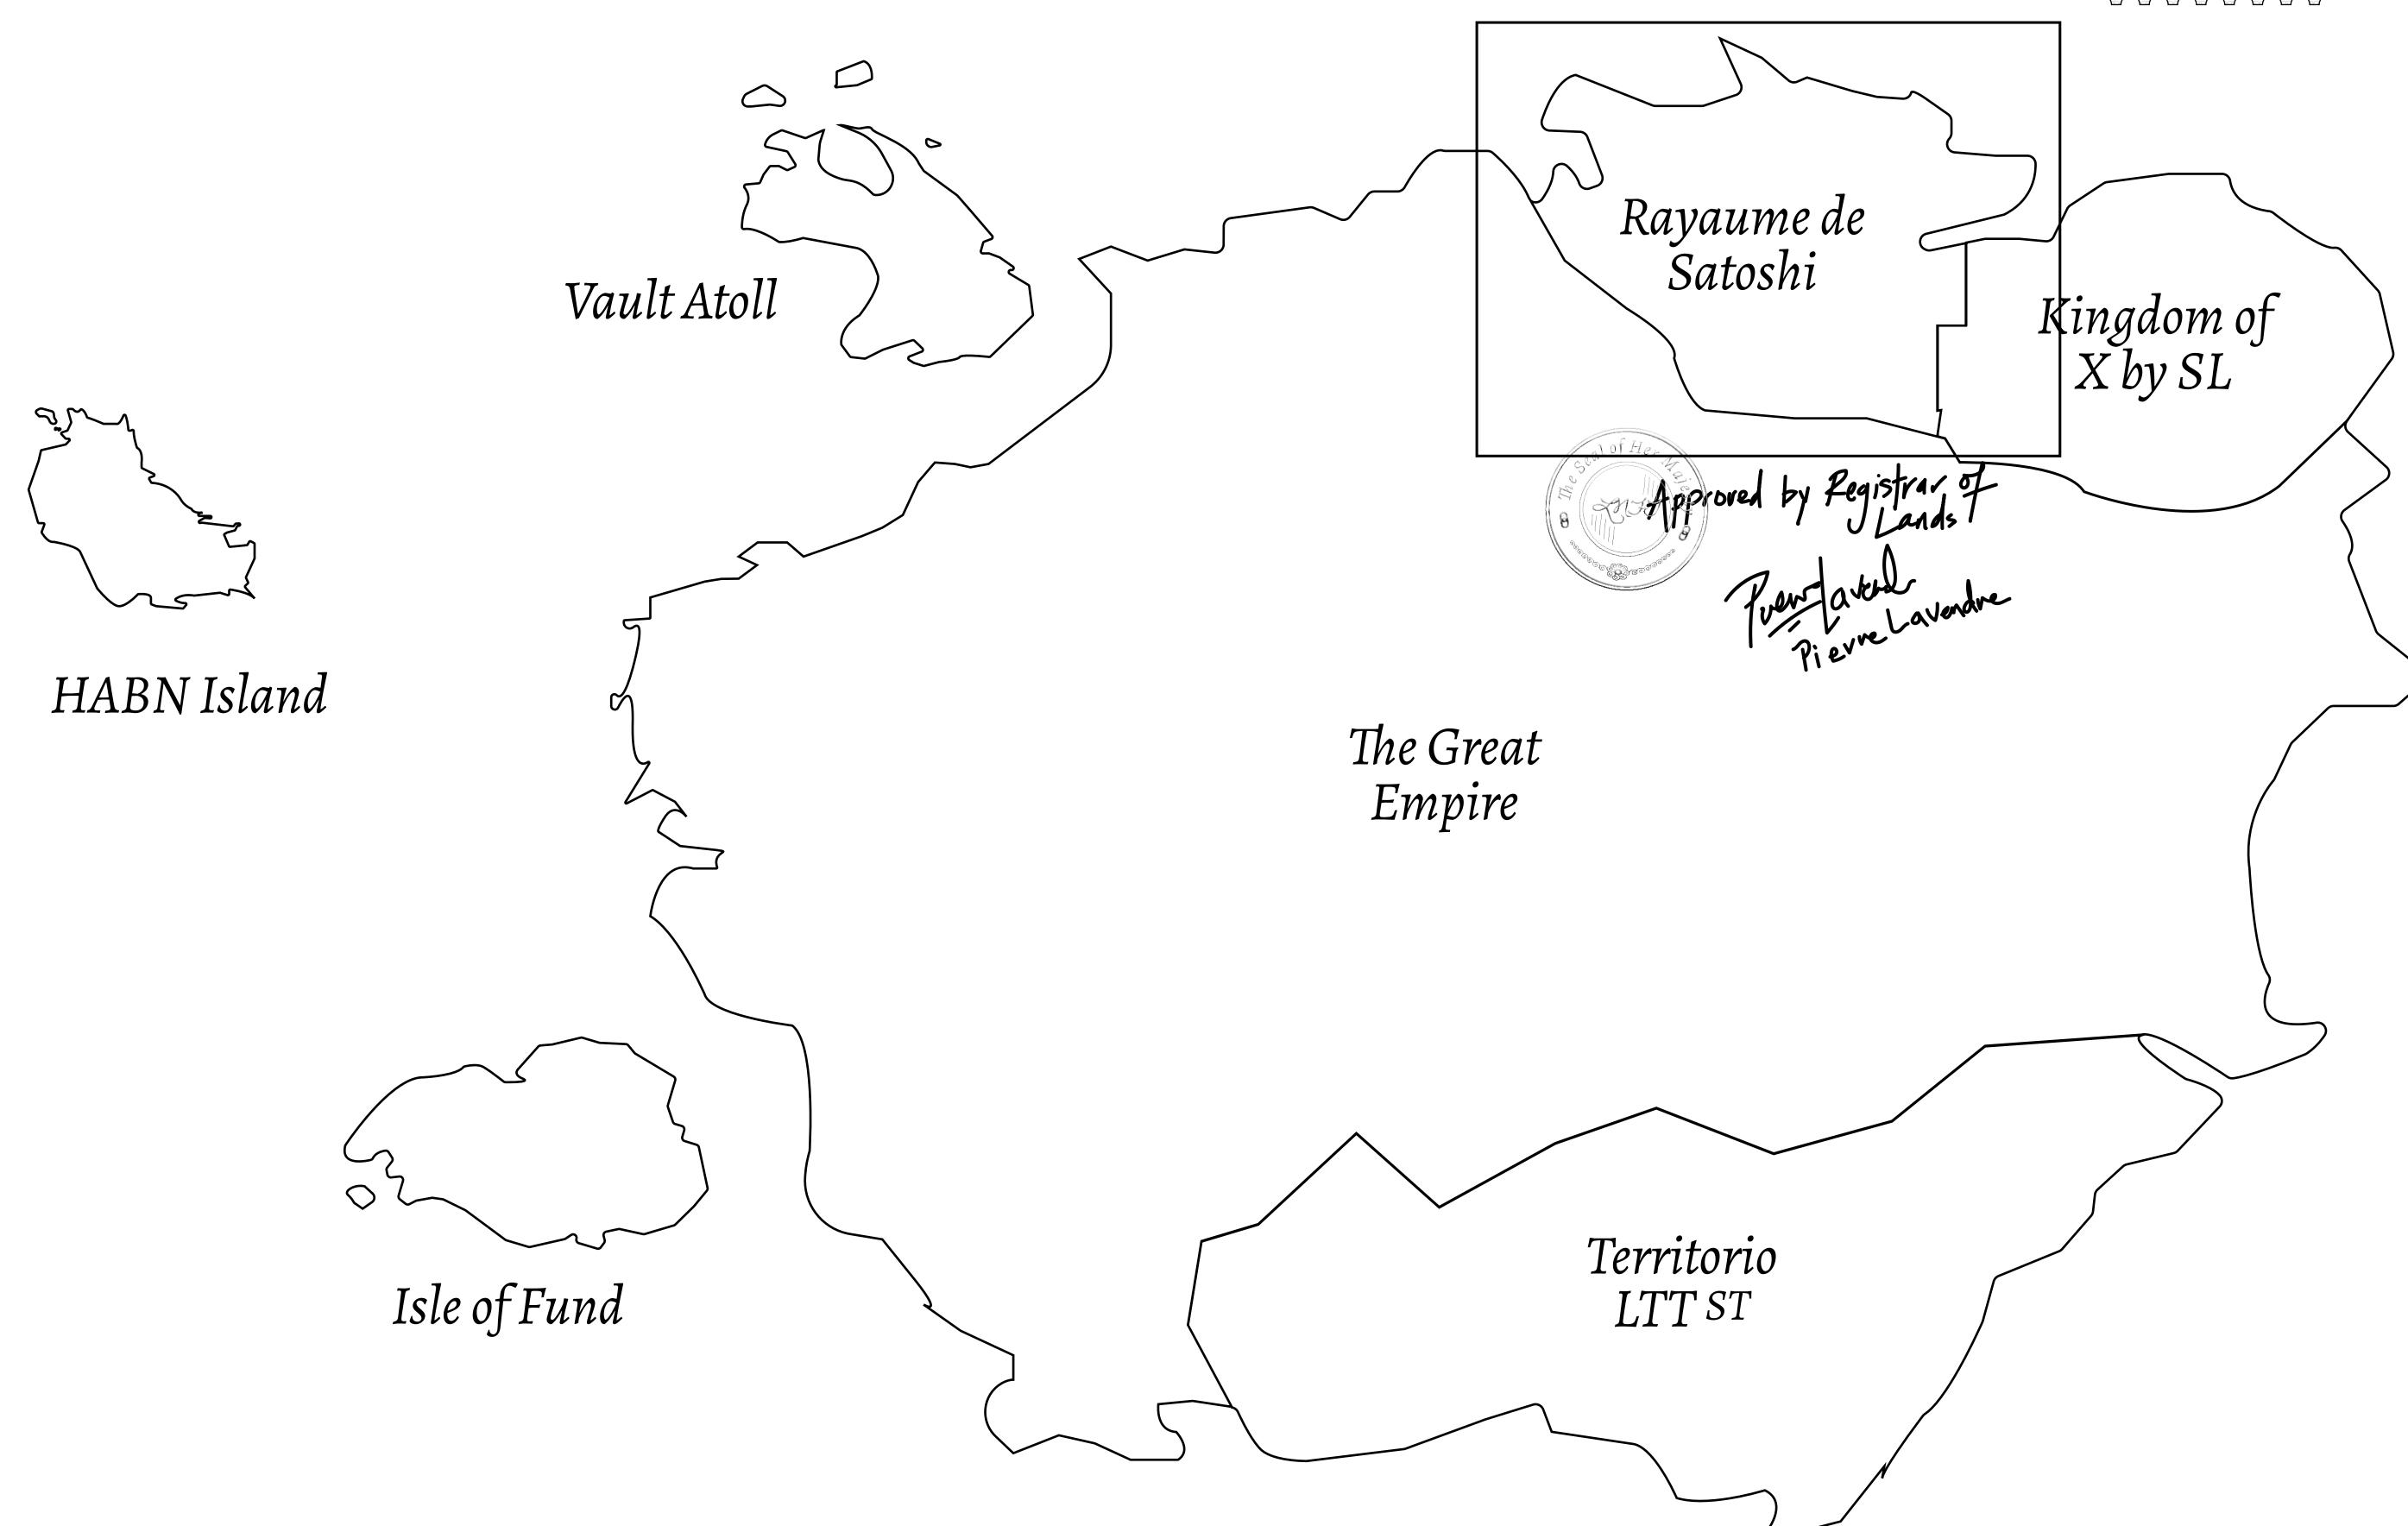

## GEOGRAPHY

COASTLINE 131 KM (81.40 MILES)

BORDERS OCEAN, THE GREAT EMPIRE, X BY SL

HIGHEST POINT MOUNT MEROPE +3588 M
LOWEST POINT THE PORT OF SATOSHI 0 M

PLOTS 331 SCALE 1:50000

## H.M. LNFT Land Registry

S266-221121

TITLE NUMBER

ADMINISTRATIVE AREA

ROYAUME DE SATOSHI

ISSUED 22 November 2021

SCALE **1/50000** 

OWNER ENTITLEMENT