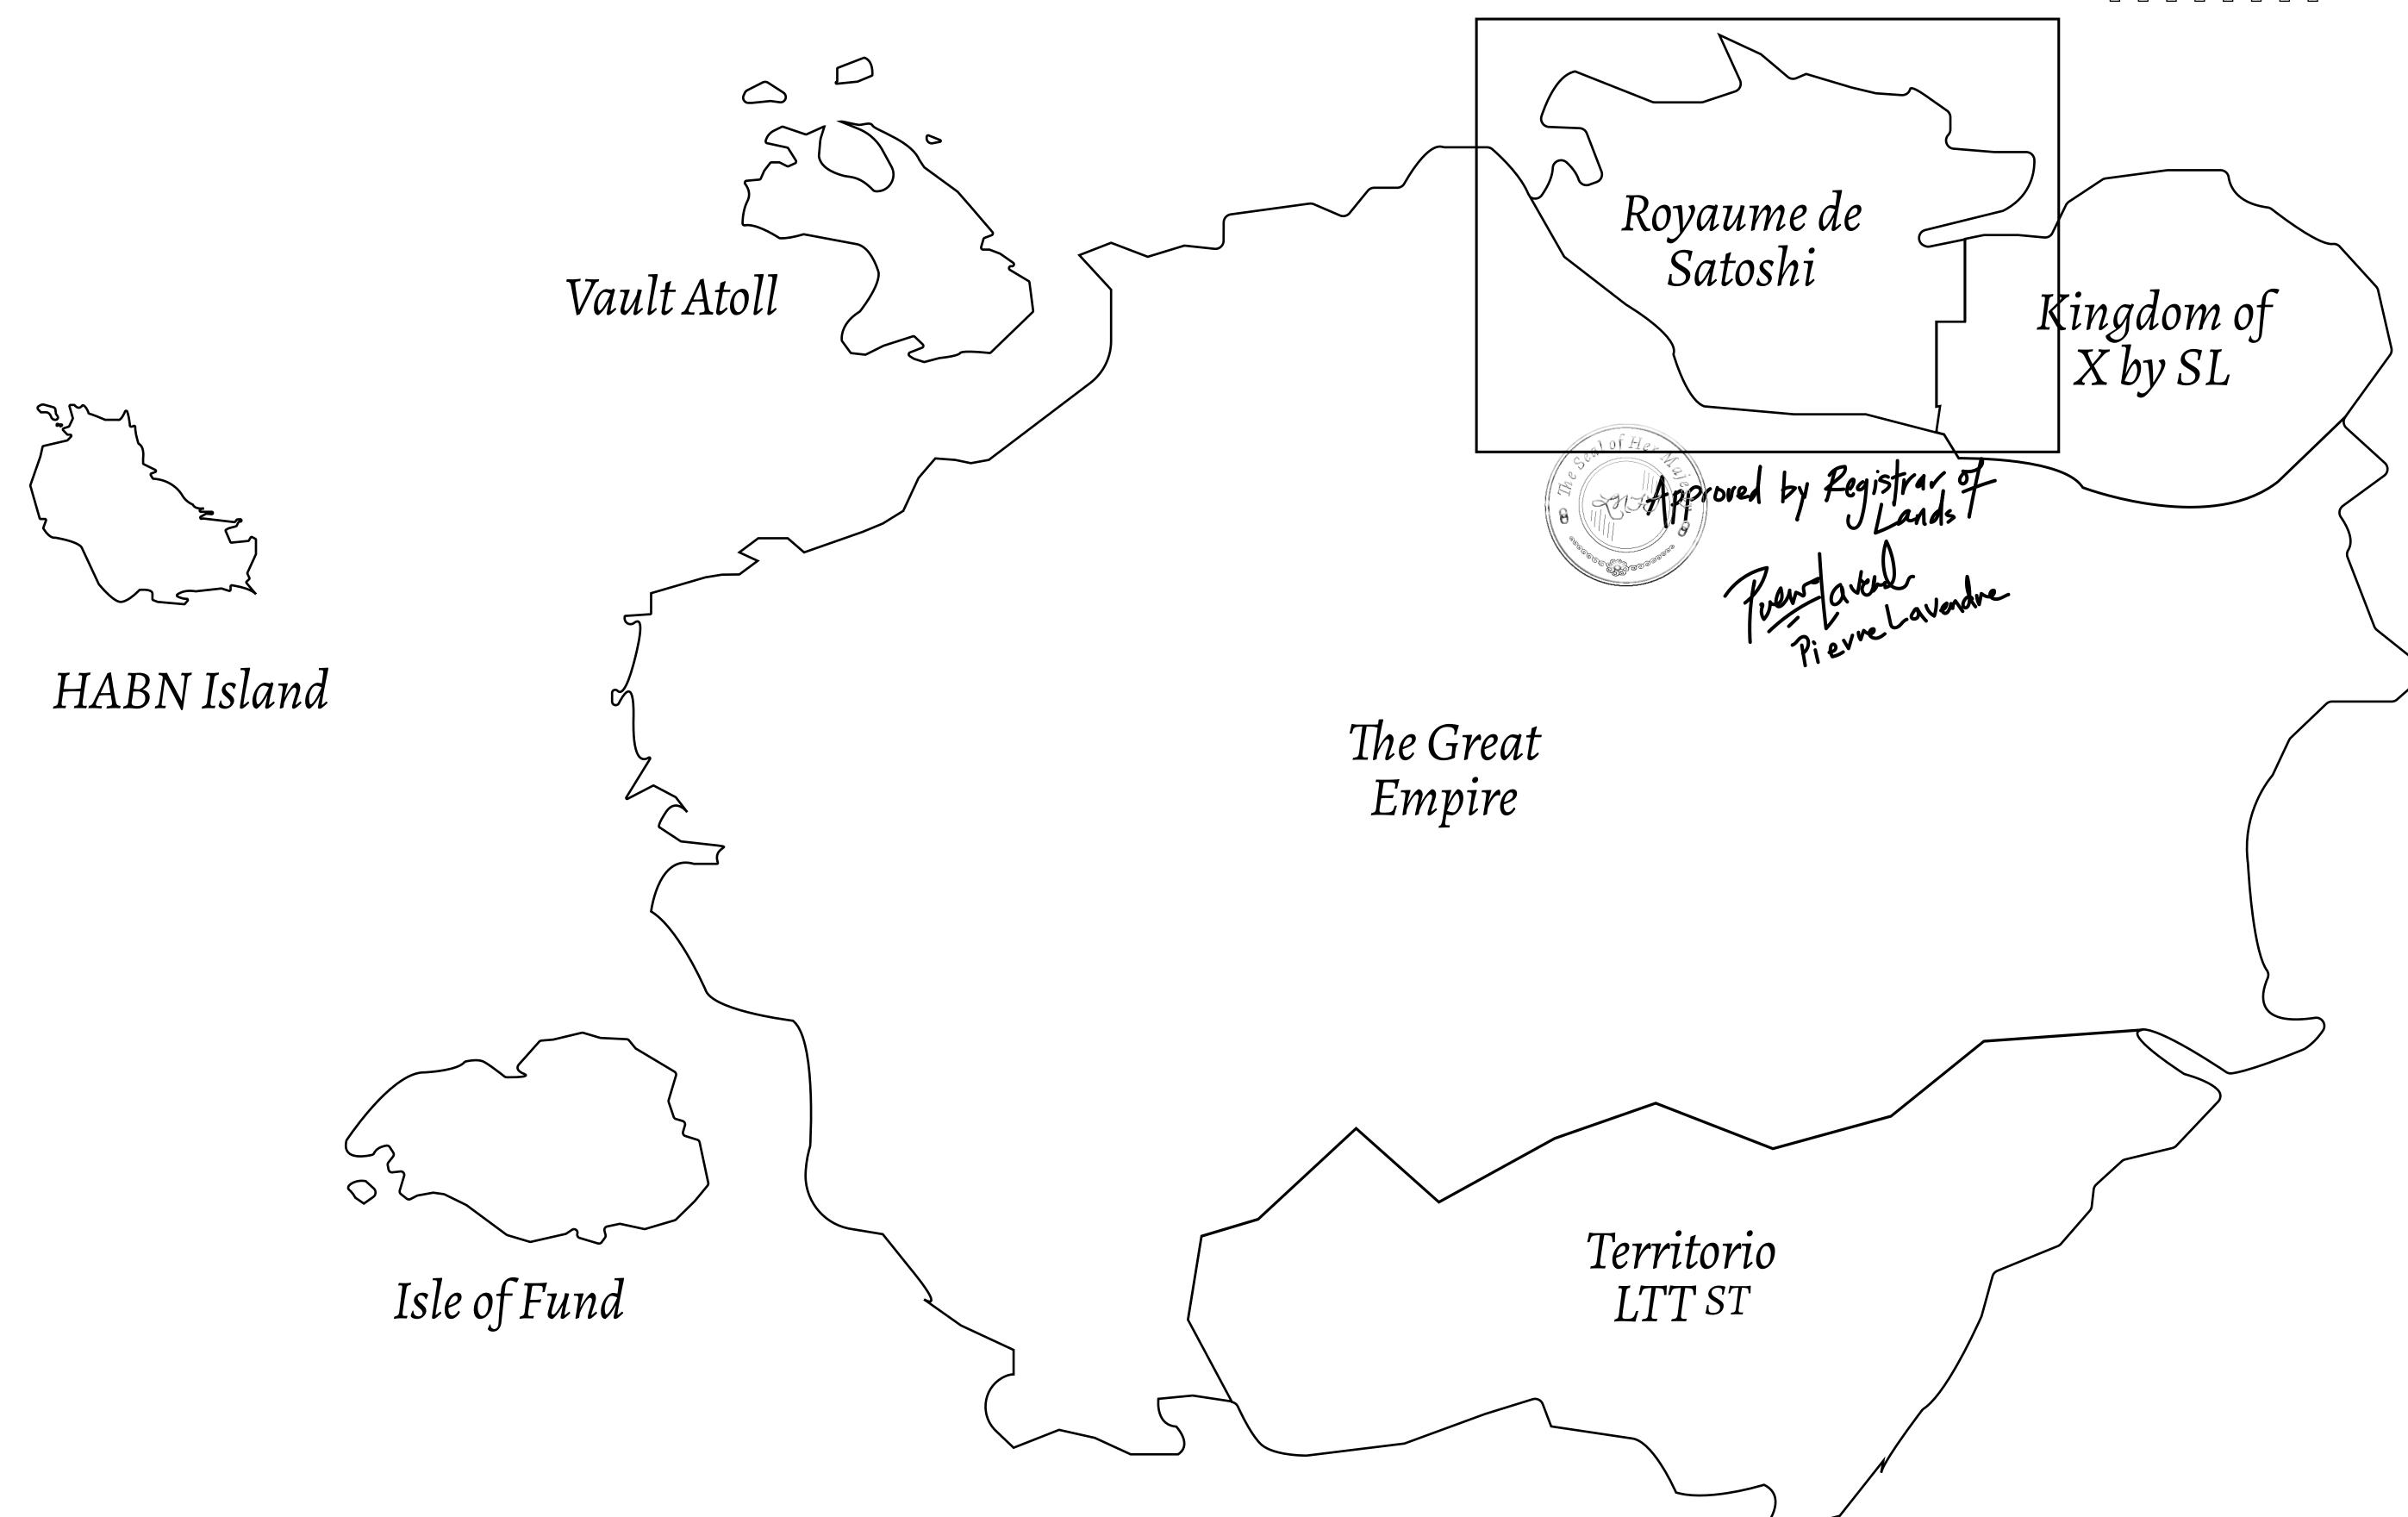

## GEOGRAPHY

COASTLINE 131 KM (81.40 MILES)

BORDERS OCEAN, THE GREAT EMPIRE, X BY SL

HIGHEST POINT MOUNT MEROPE +3588 M
LOWEST POINT THE PORT OF SATOSHI 0 M

PLOTS 331 SCALE 1:50000

## H.M. LNFT Land Registry

TITLE NUMBER

S265-221121

ADMINISTRATIVE AREA

ROYAUME DE SATOSHI

ISSUED 22 November 2021

SCALE **1/50000** 

OWNER ENTITLEMENT