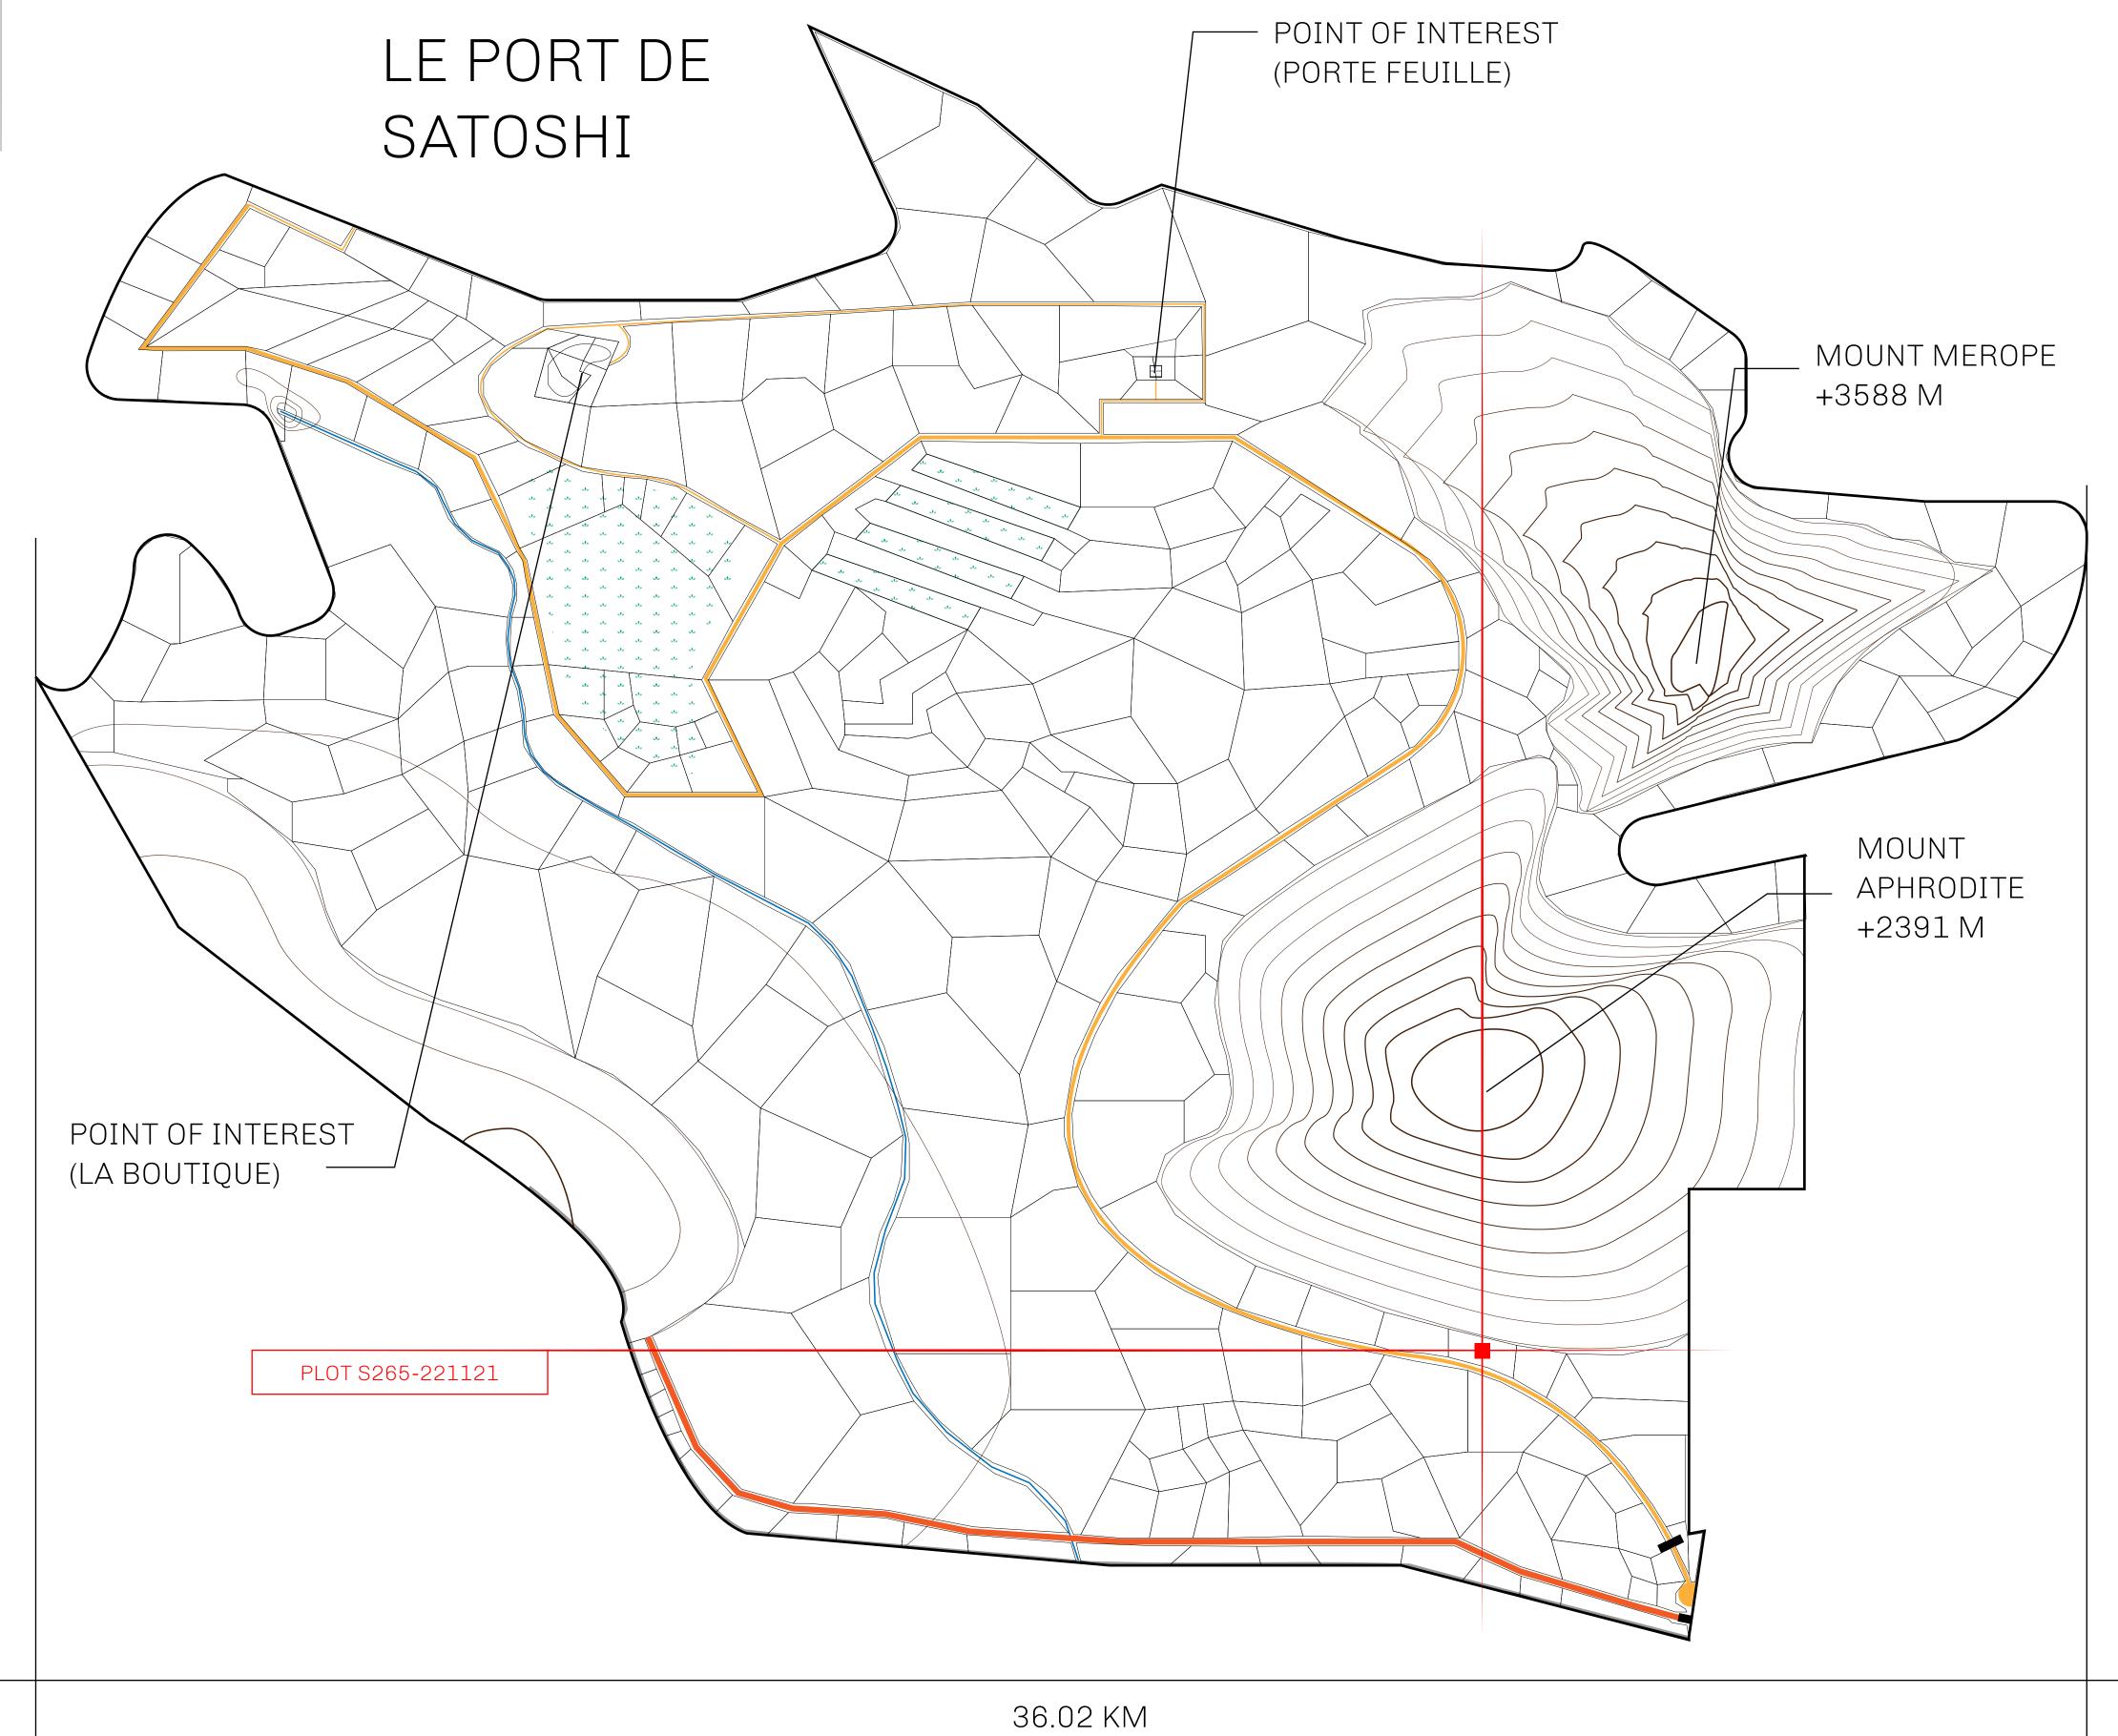

## GEOGRAPHY

COASTLINE 131 KM (81.40 MILES)

BORDERS OCEAN, THE GREAT EMPIRE, X BY SL

HIGHEST POINT MOUNT MEROPE +3588 M
LOWEST POINT THE PORT OF SATOSHI 0 M

PLOTS 331 SCALE 1:50000

## H.M. LNFT Land Registry

TITLE NUMBER

S265-221121

ADMINISTRATIVE AREA

ROYAUME DE SATOSHI

ISSUED 22 November 2021

SCALE **1/50000** 

OWNER ENTITLEMENT