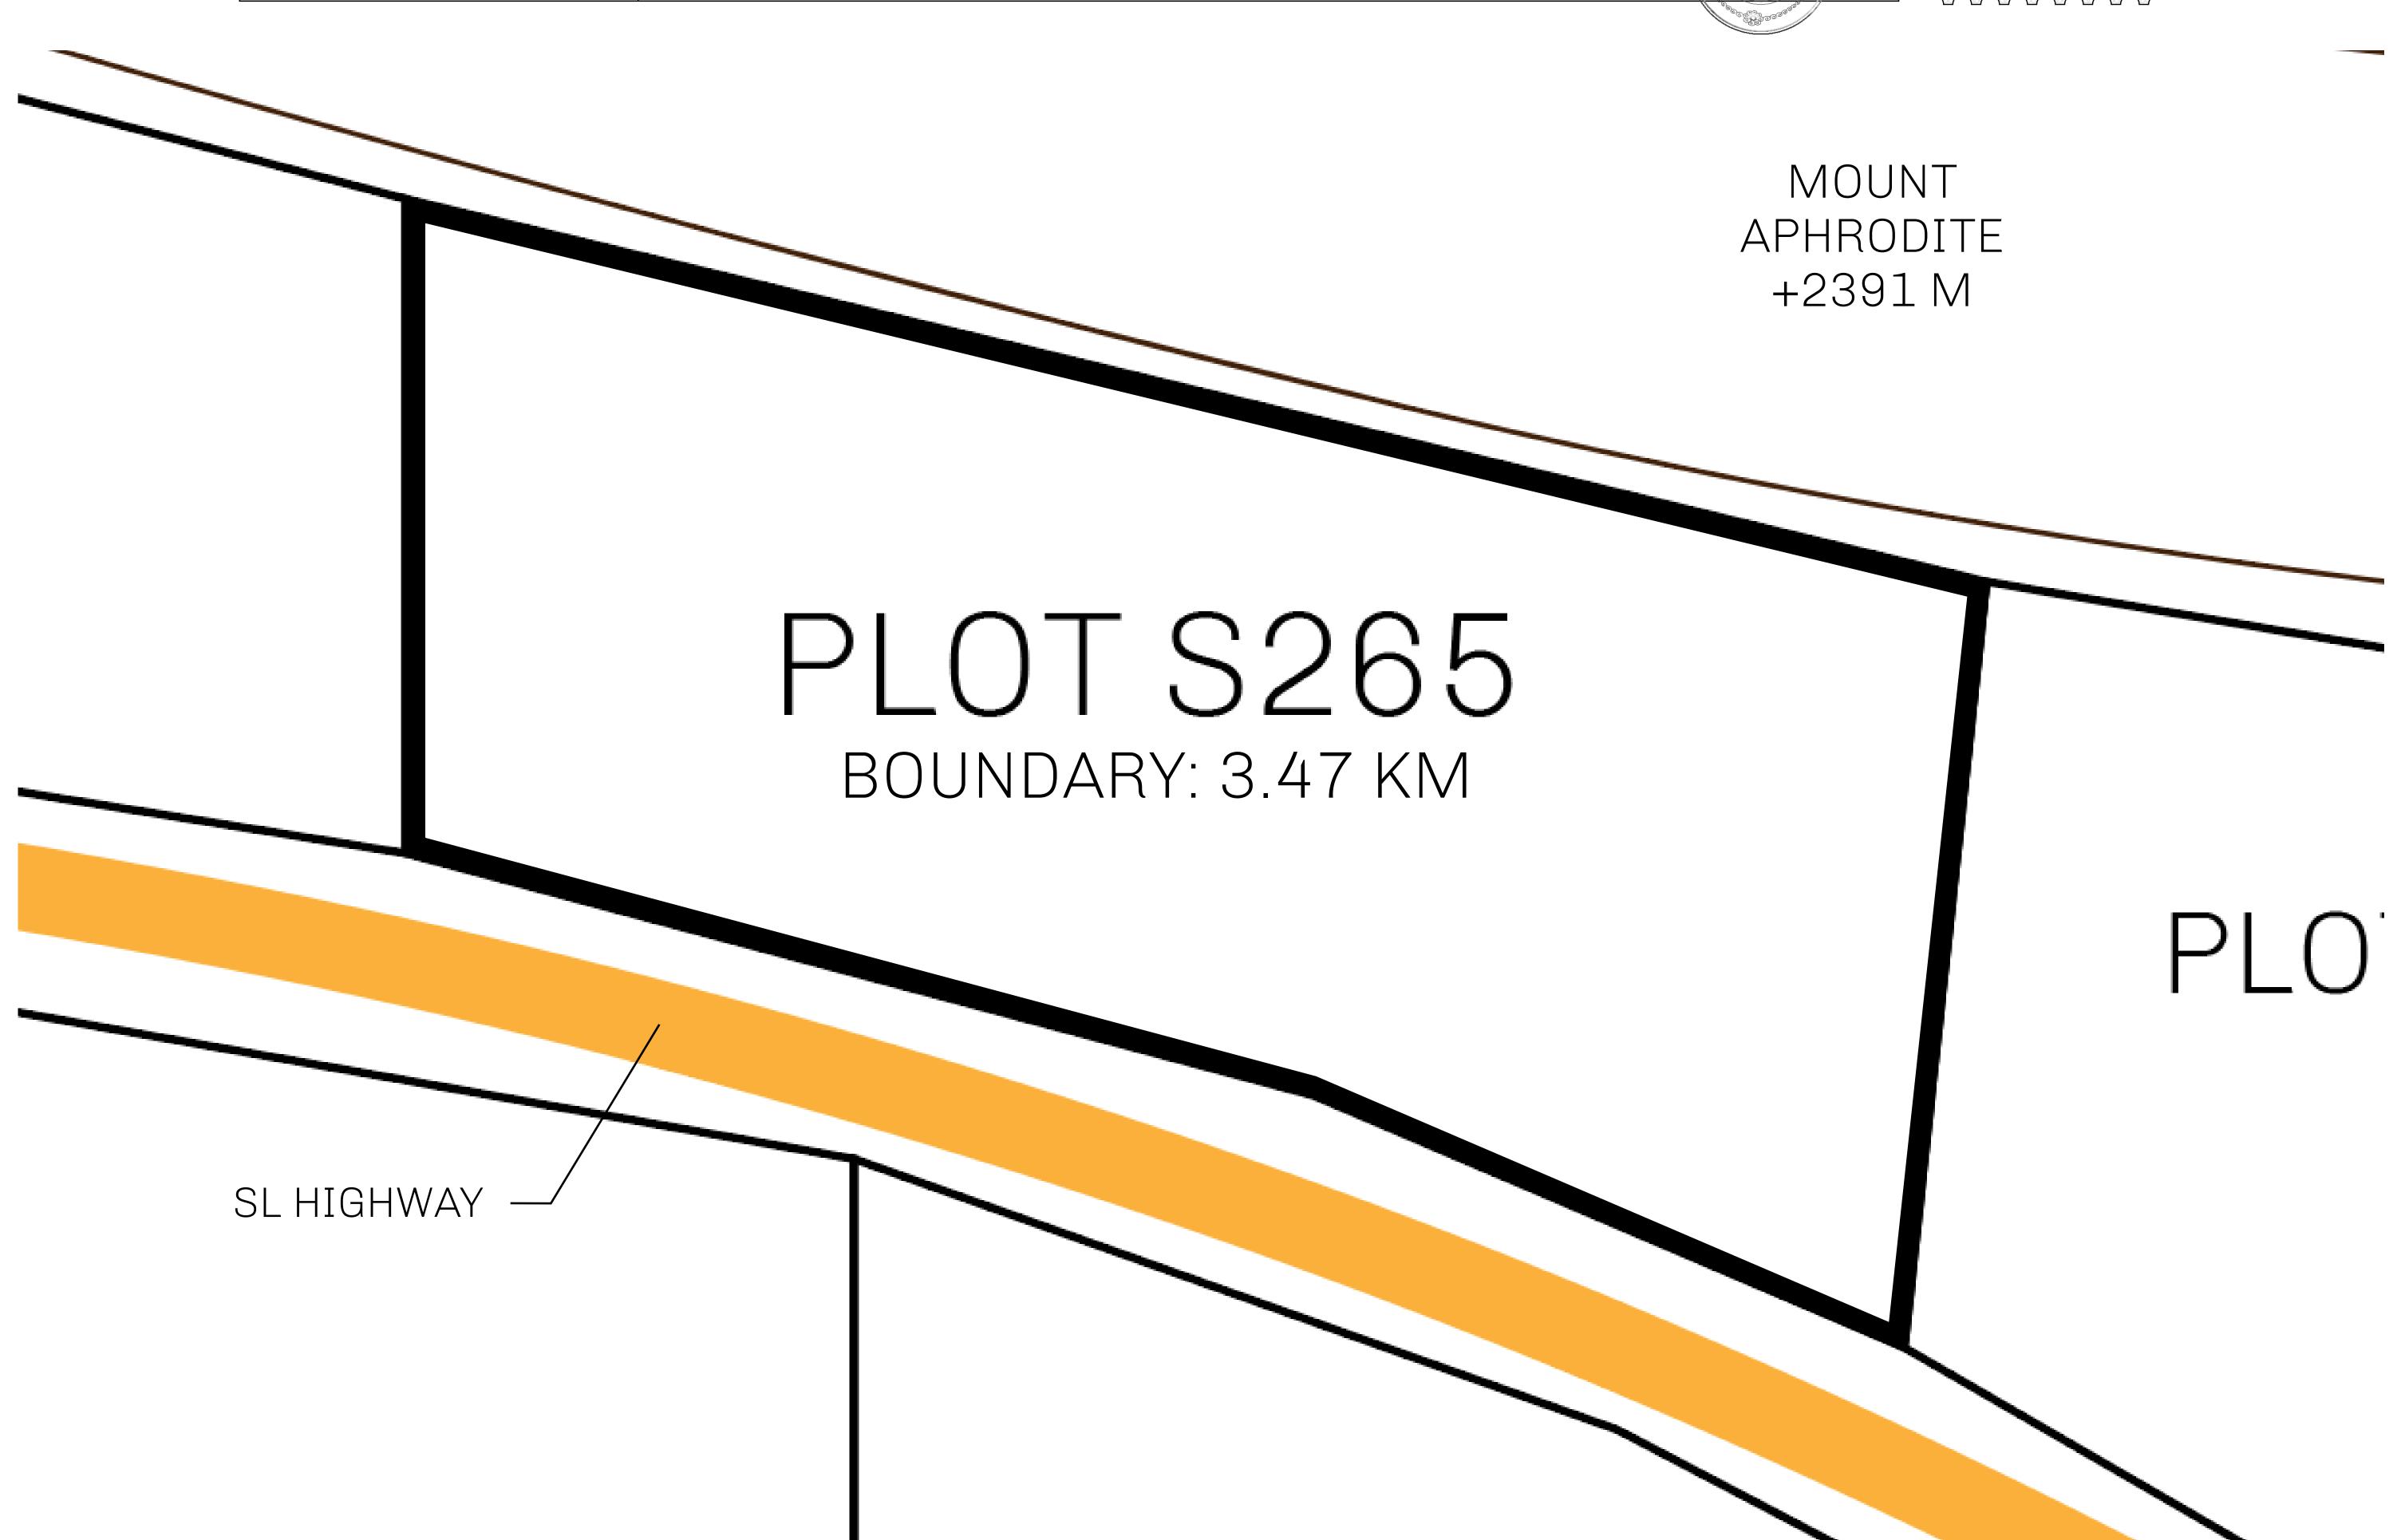

## H.M. LNFT Land Registry

TITLE NUMBER

S265-221121

ADMINISTRATIVE AREA

ROYAUME DE SATOSHI

ISSUED 22 November 2021

SCALE **1/50000** 

OWNER ENTITLEMENT