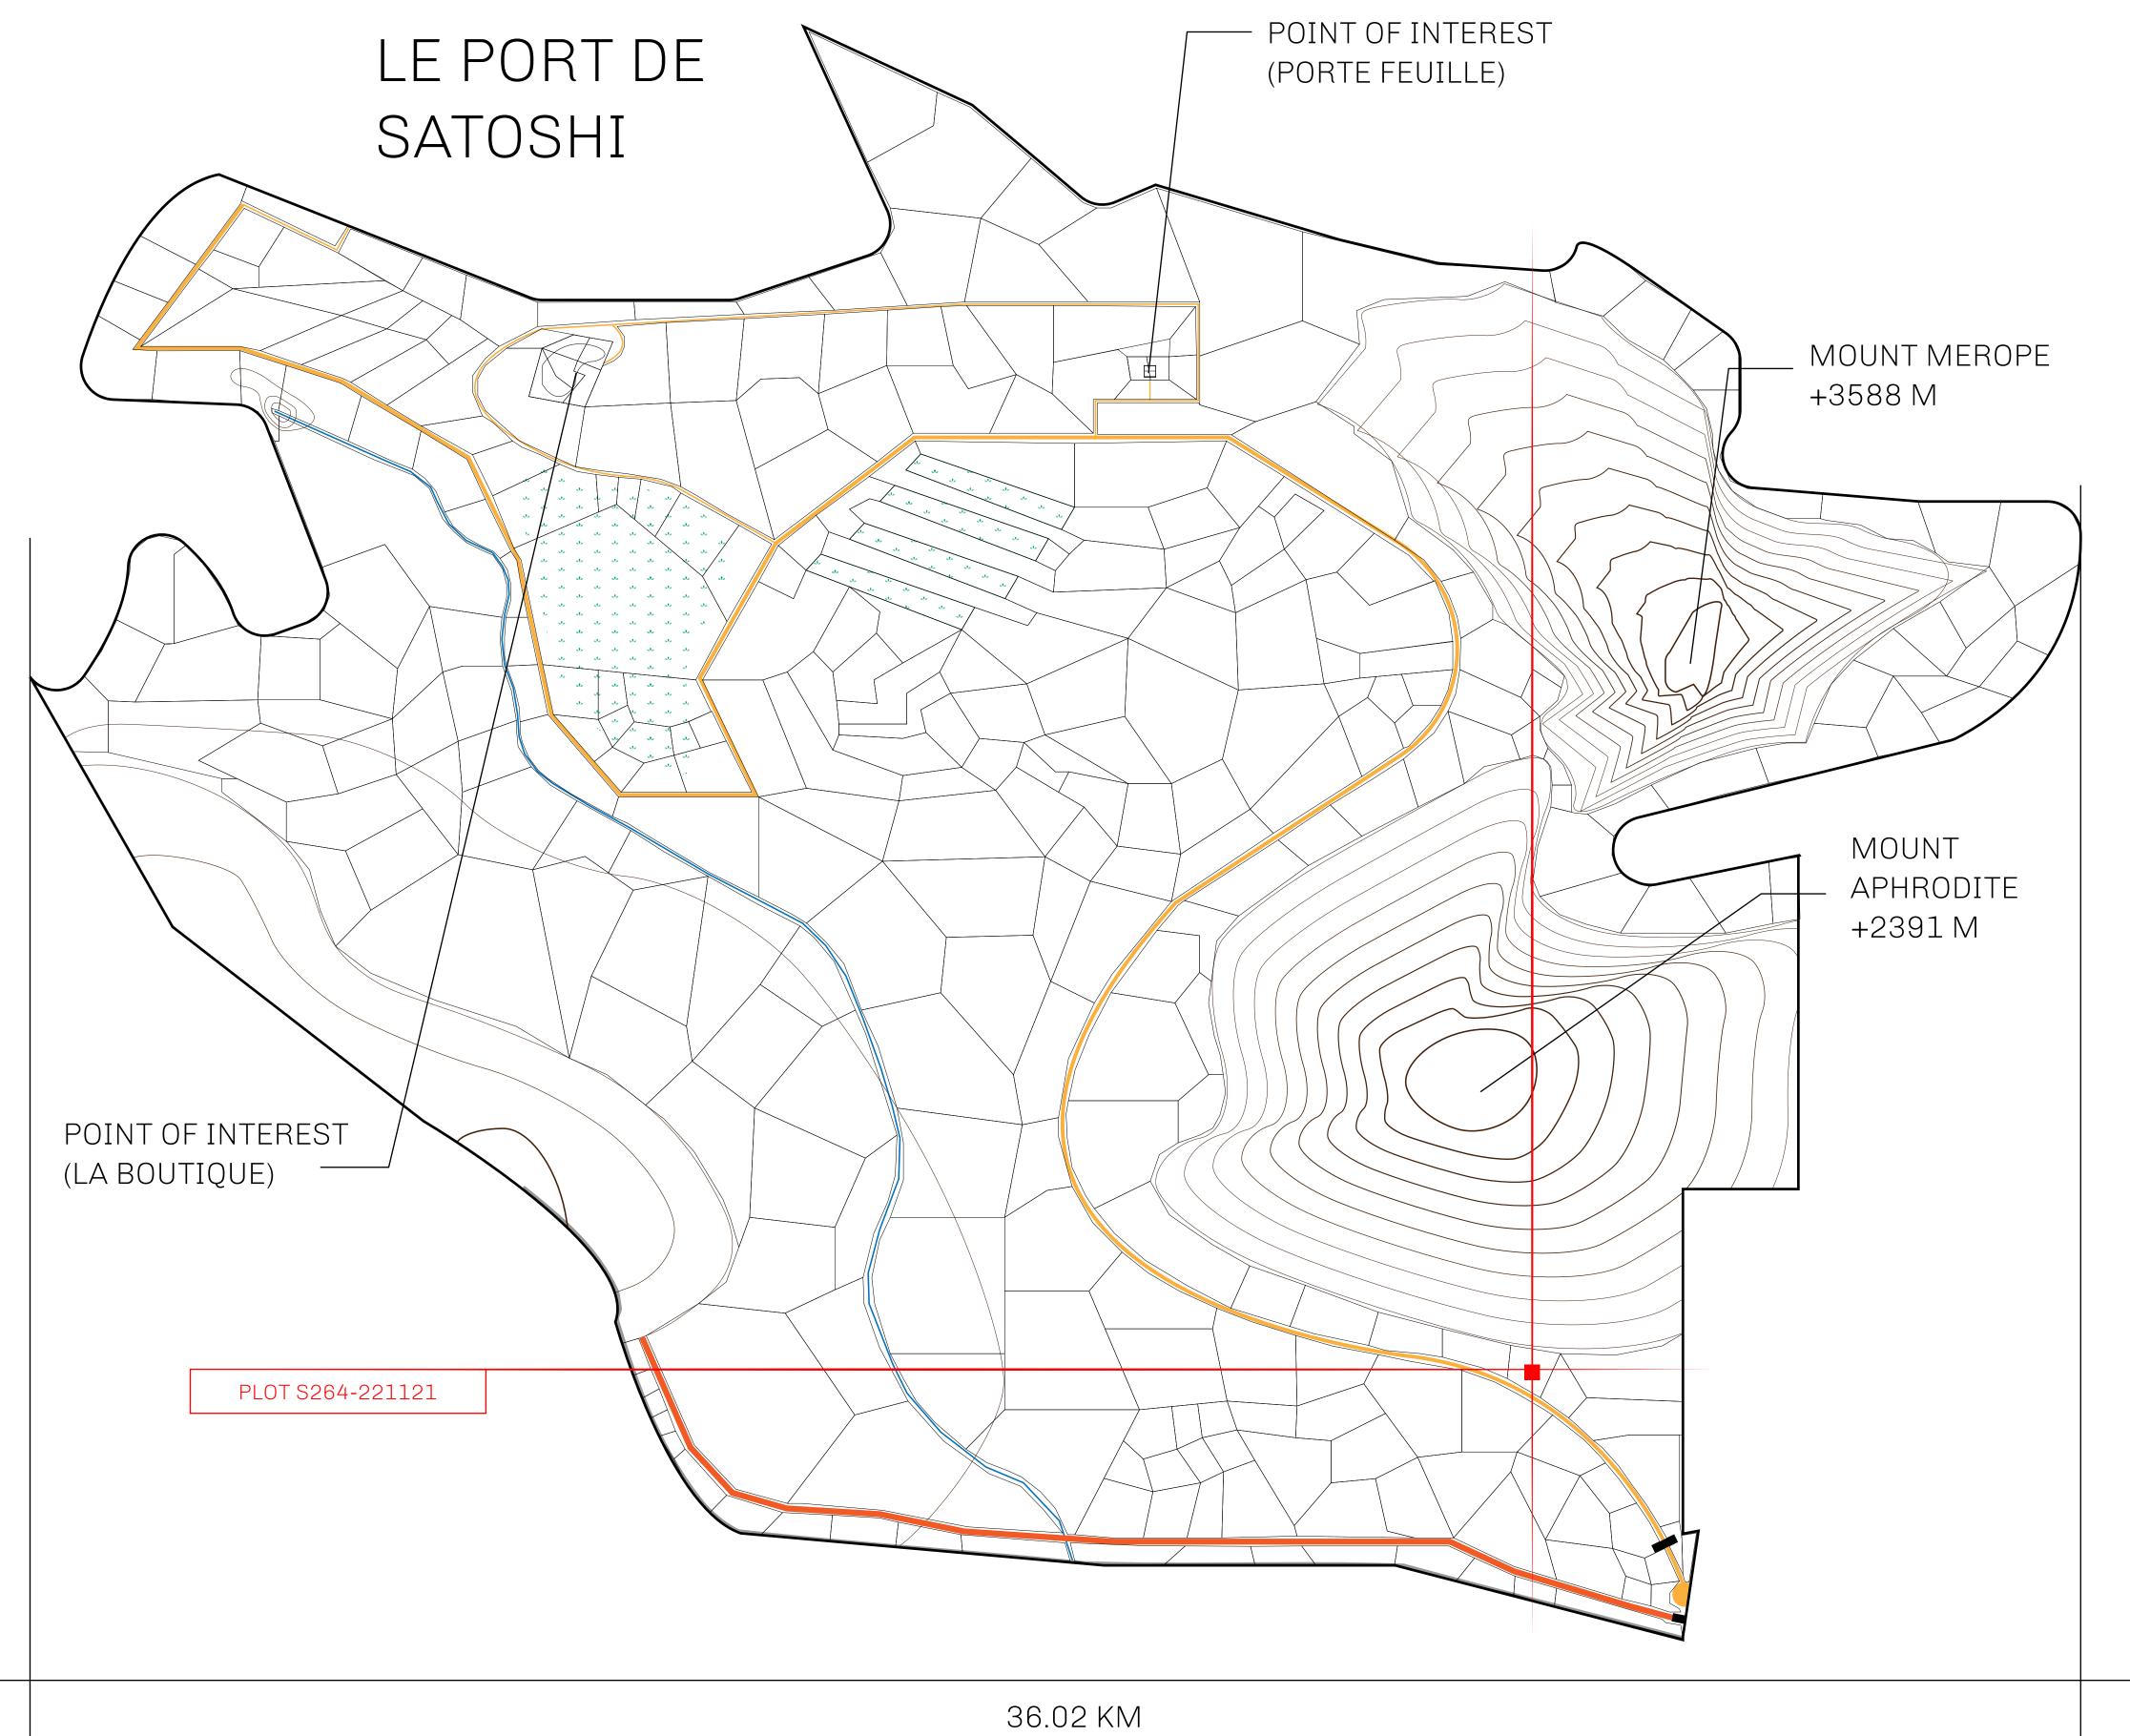

## GEOGRAPHY

COASTLINE 131 KM (81.40 MILES)

BORDERS OCEAN, THE GREAT EMPIRE, X BY SL

HIGHEST POINT MOUNT MEROPE +3588 M
LOWEST POINT THE PORT OF SATOSHI 0 M

PLOTS 331 SCALE 1:50000

## H.M. LNFT Land Registry

TITLE NUMBER

S264-221121

ADMINISTRATIVE AREA

ROYAUME DE SATOSHI

ISSUED 22 November 2021

SCALE **1/50000** 

OWNER ENTITLEMENT