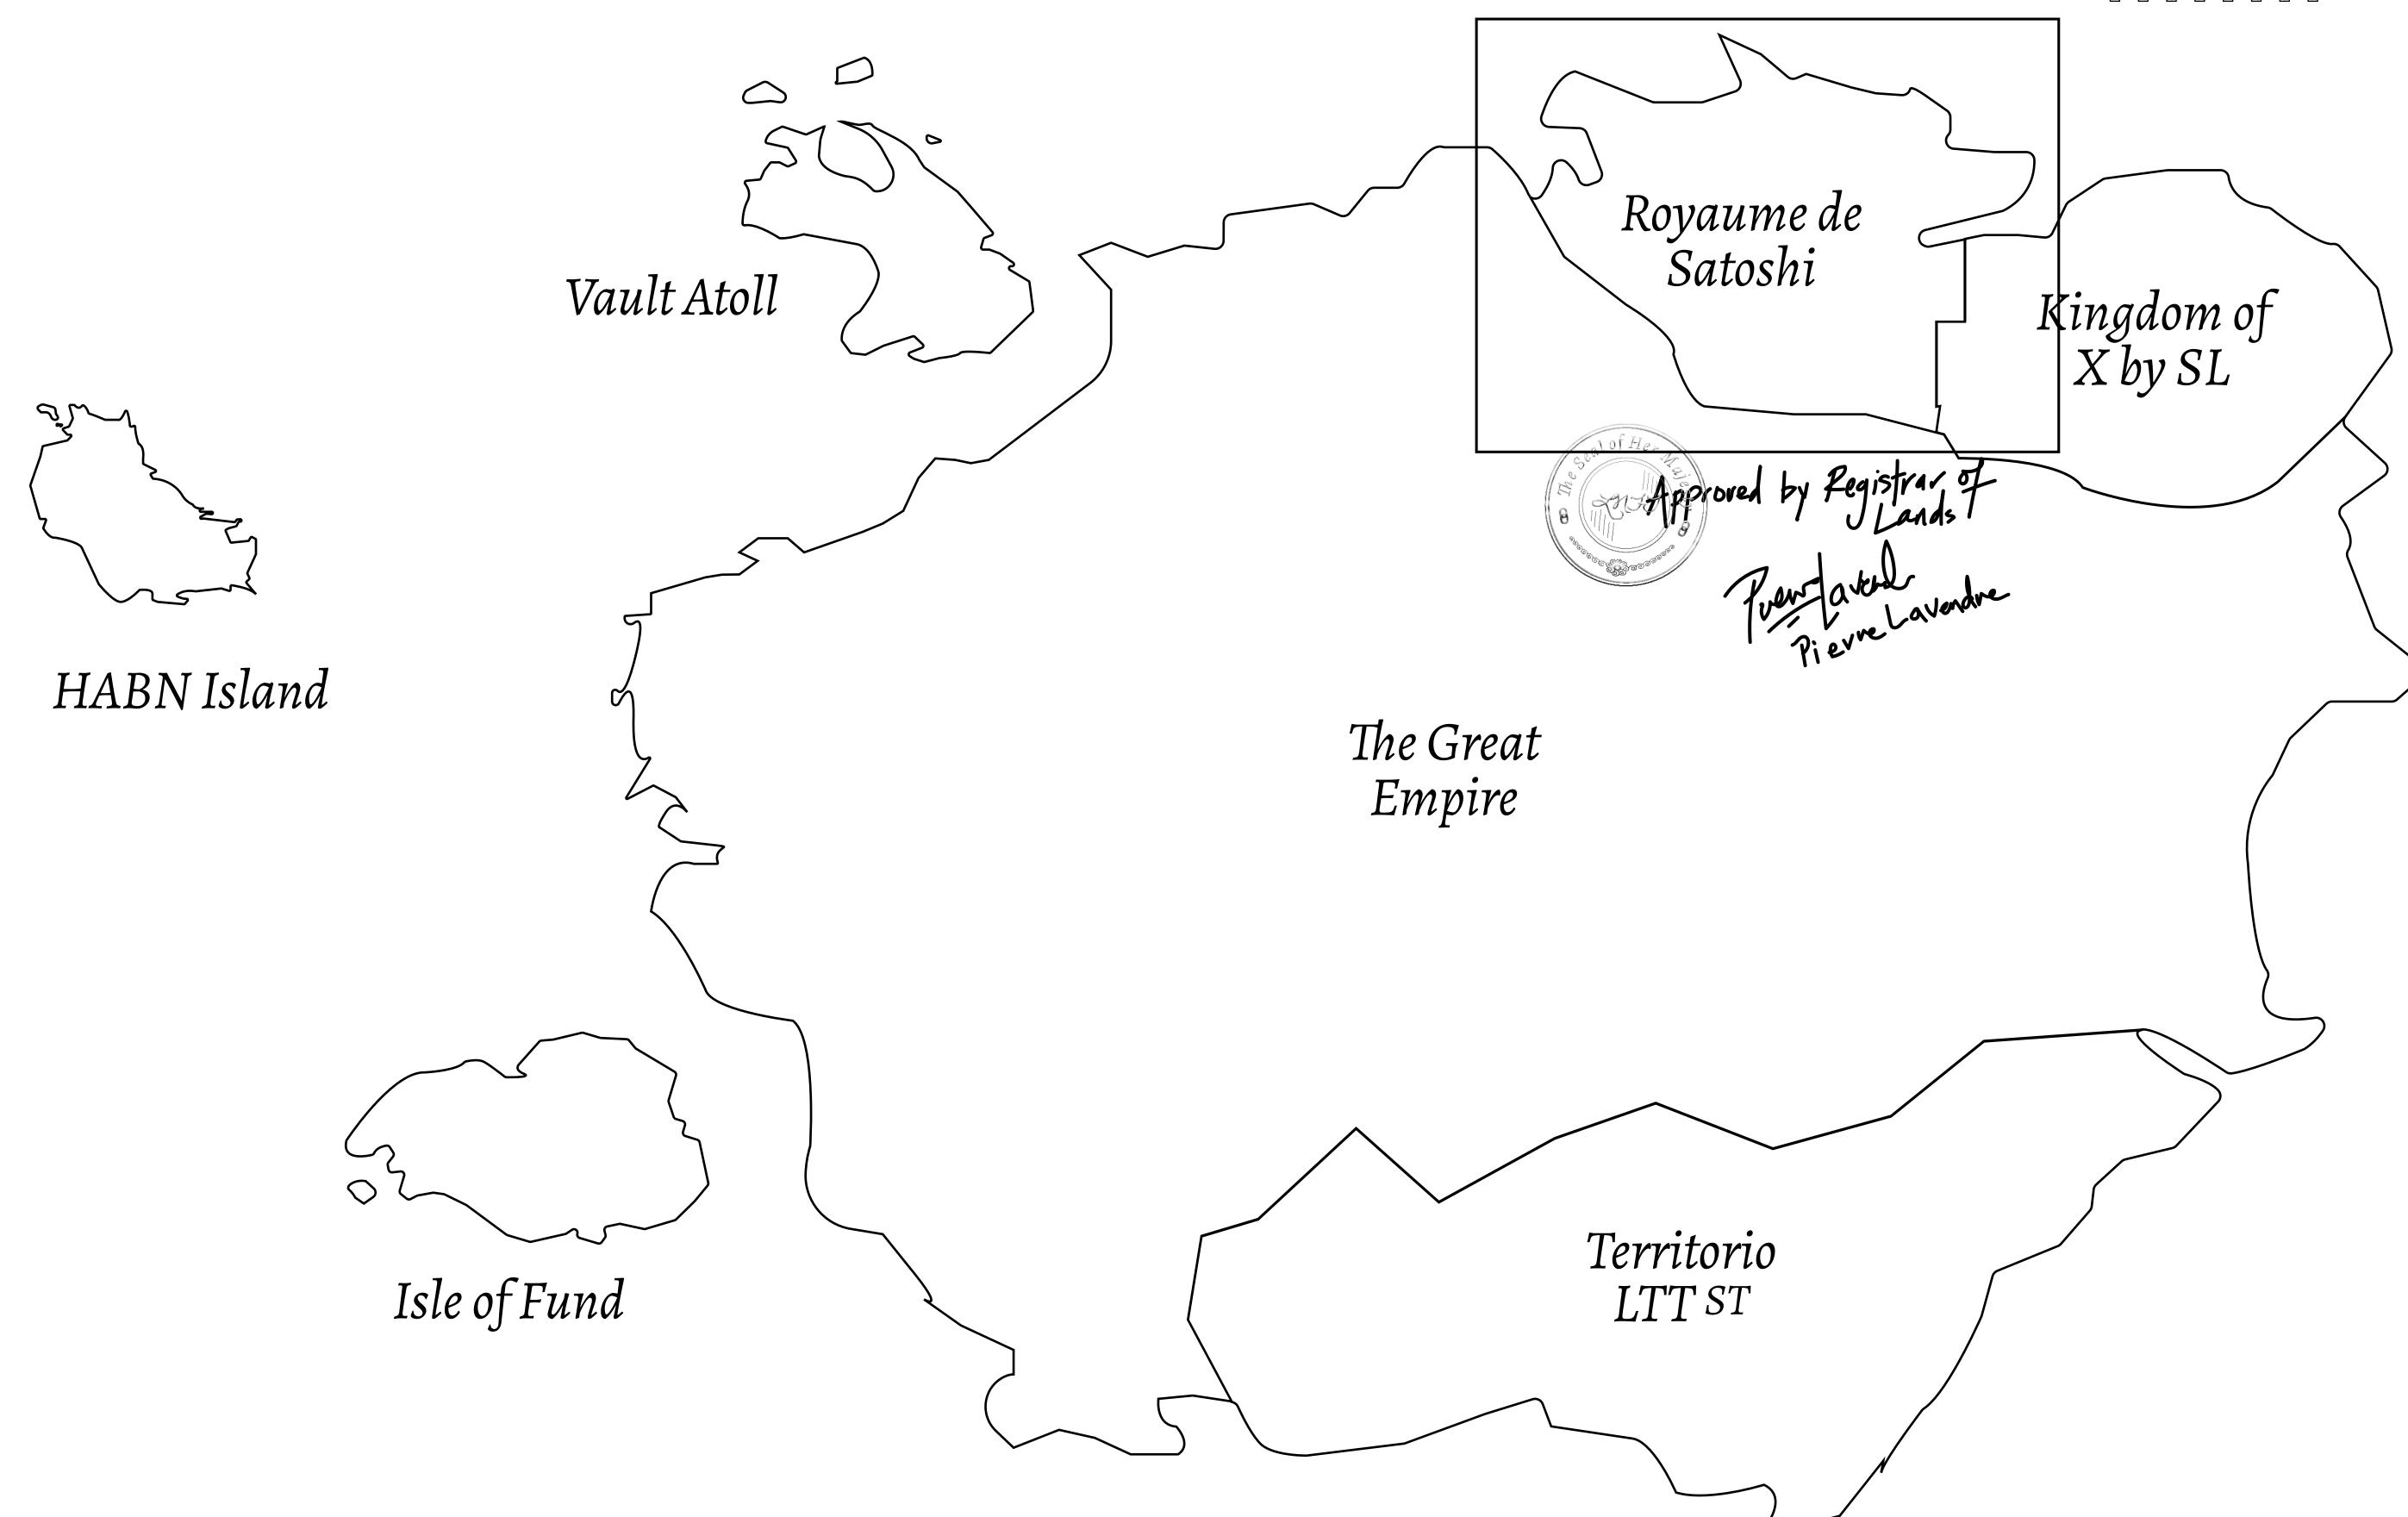

## GEOGRAPHY

COASTLINE 131 KM (81.40 MILES)

BORDERS OCEAN, THE GREAT EMPIRE, X BY SL

HIGHEST POINT MOUNT MEROPE +3588 M
LOWEST POINT THE PORT OF SATOSHI 0 M

PLOTS 331 SCALE 1:50000

## H.M. LNFT Land Registry

TITLE NUMBER

S264-221121

ADMINISTRATIVE AREA

ROYAUME DE SATOSHI

ISSUED 22 November 2021

SCALE **1/50000** 

OWNER ENTITLEMENT