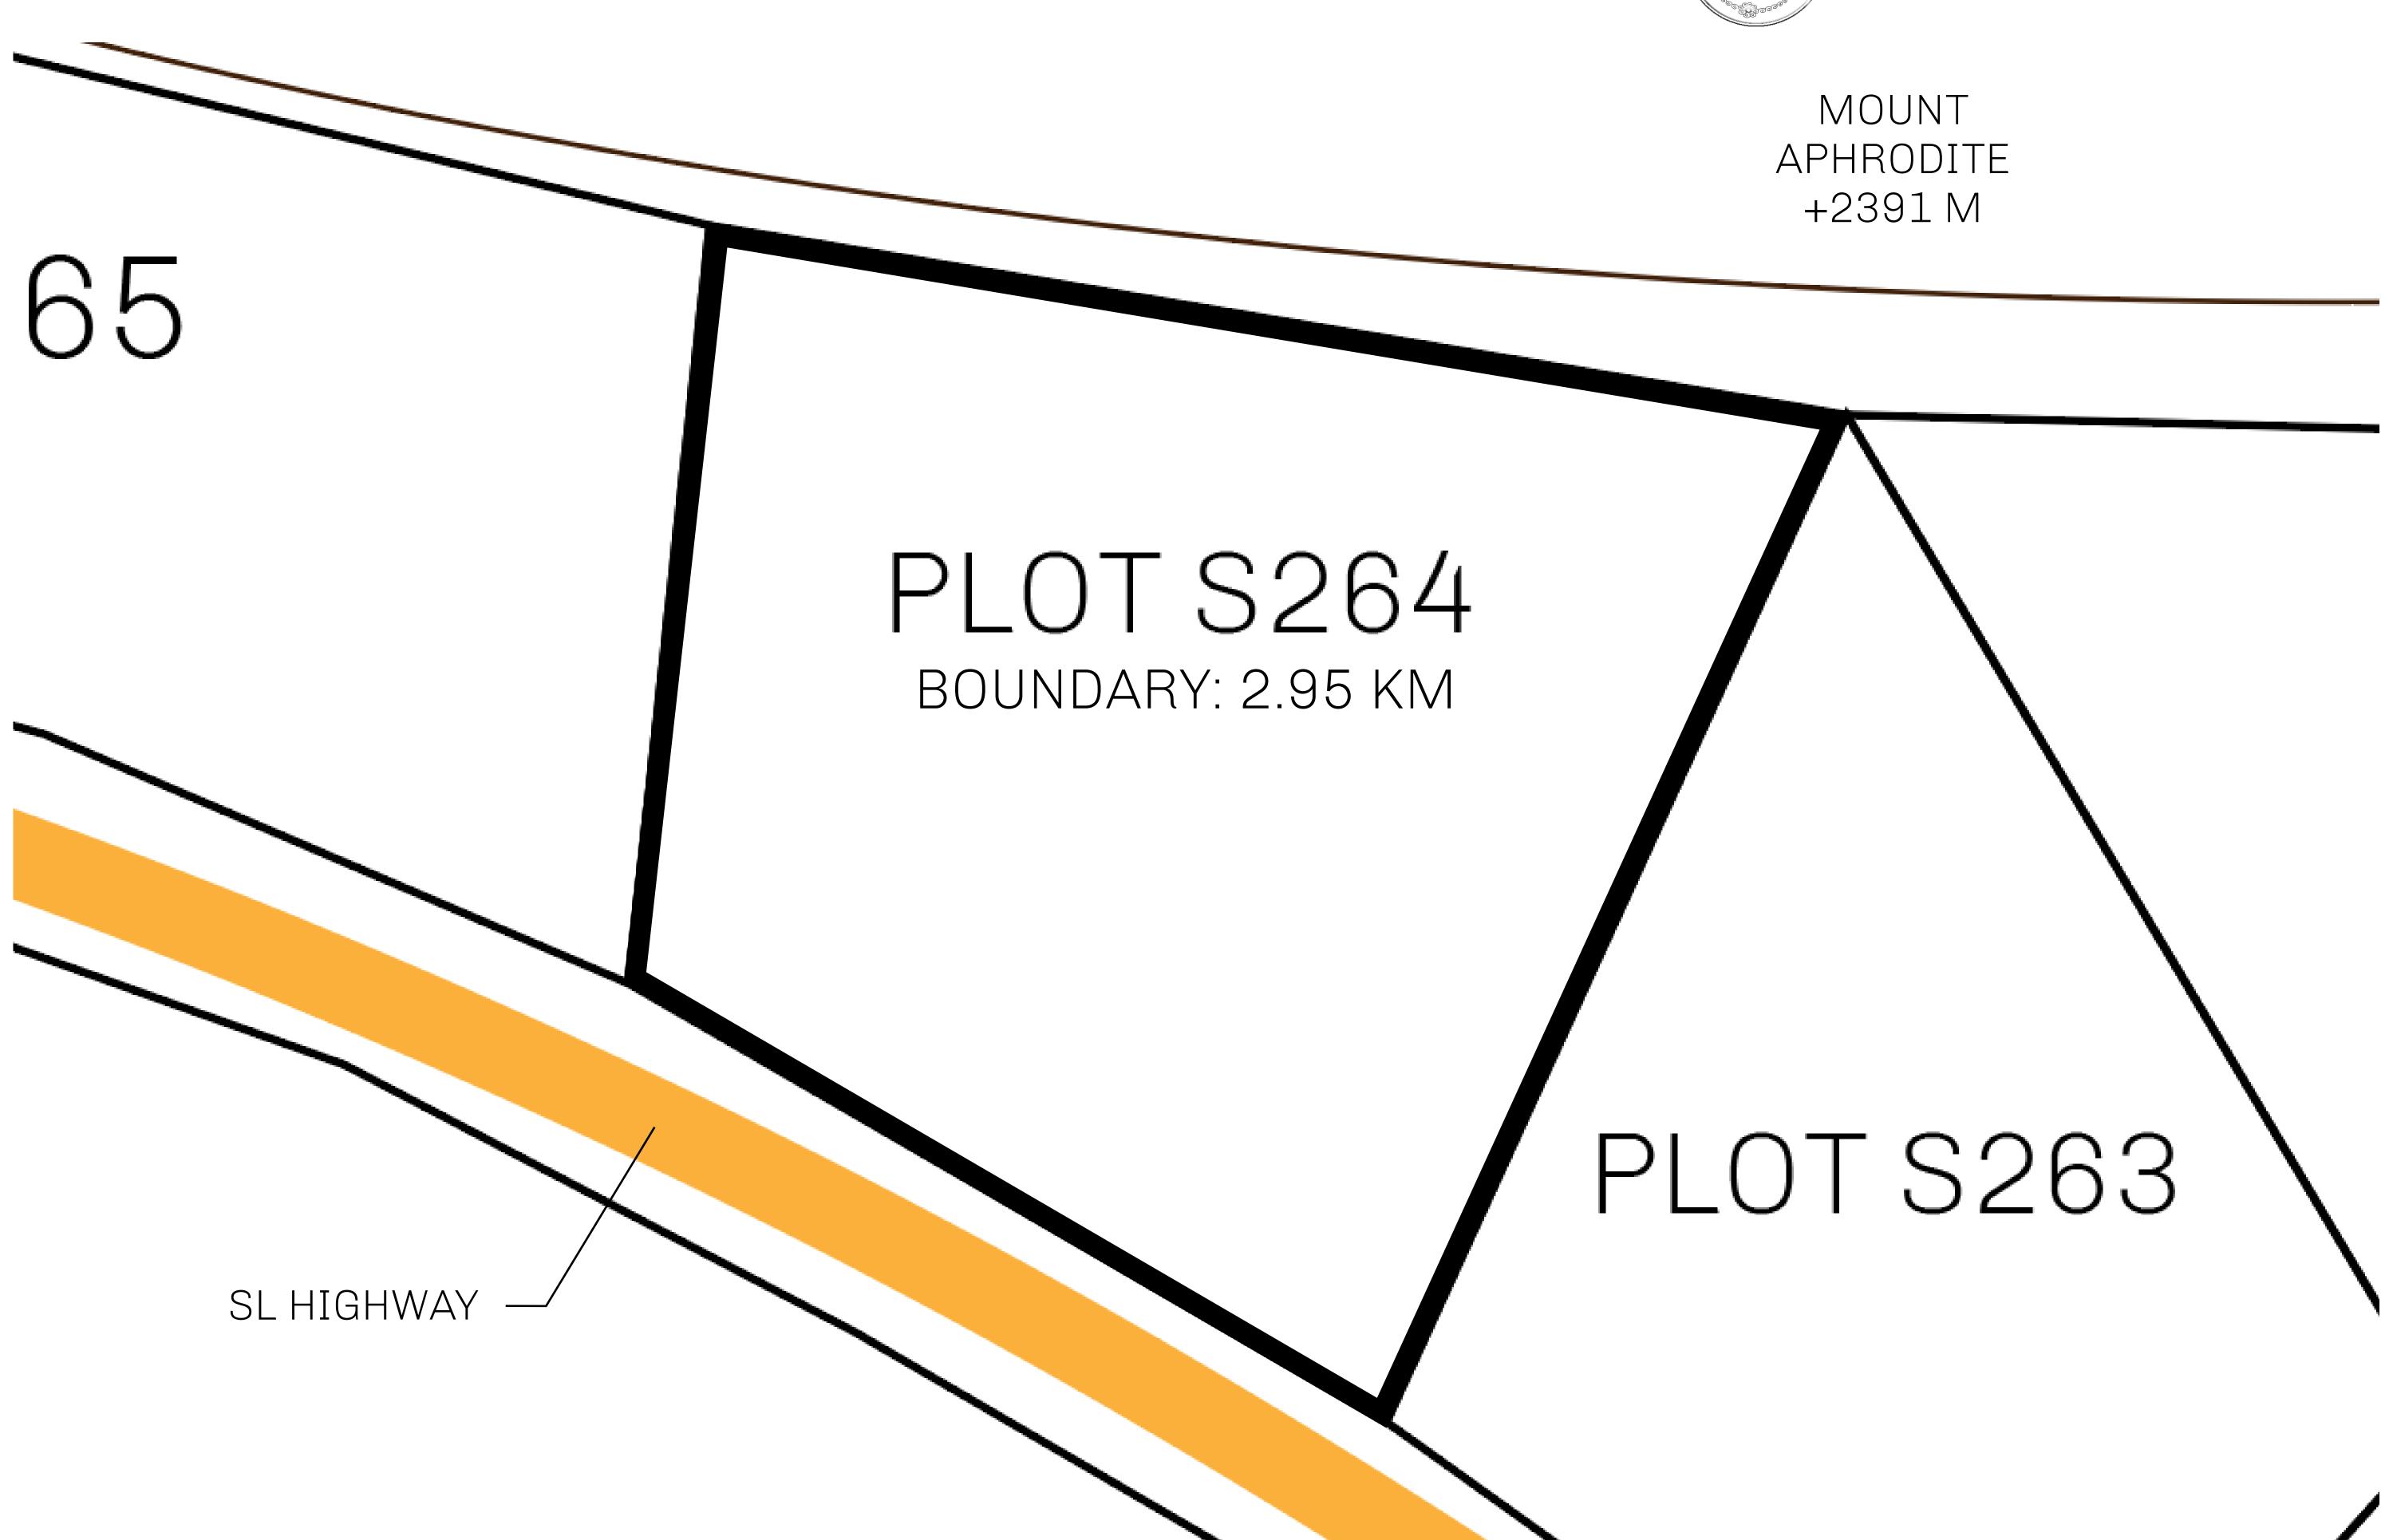

## H.M. LNFT Land Registry

TITLE NUMBER

S264-221121

ADMINISTRATIVE AREA

ROYAUME DE SATOSHI

ISSUED 22 November 2021

SCALE **1/50000** 

OWNER ENTITLEMENT