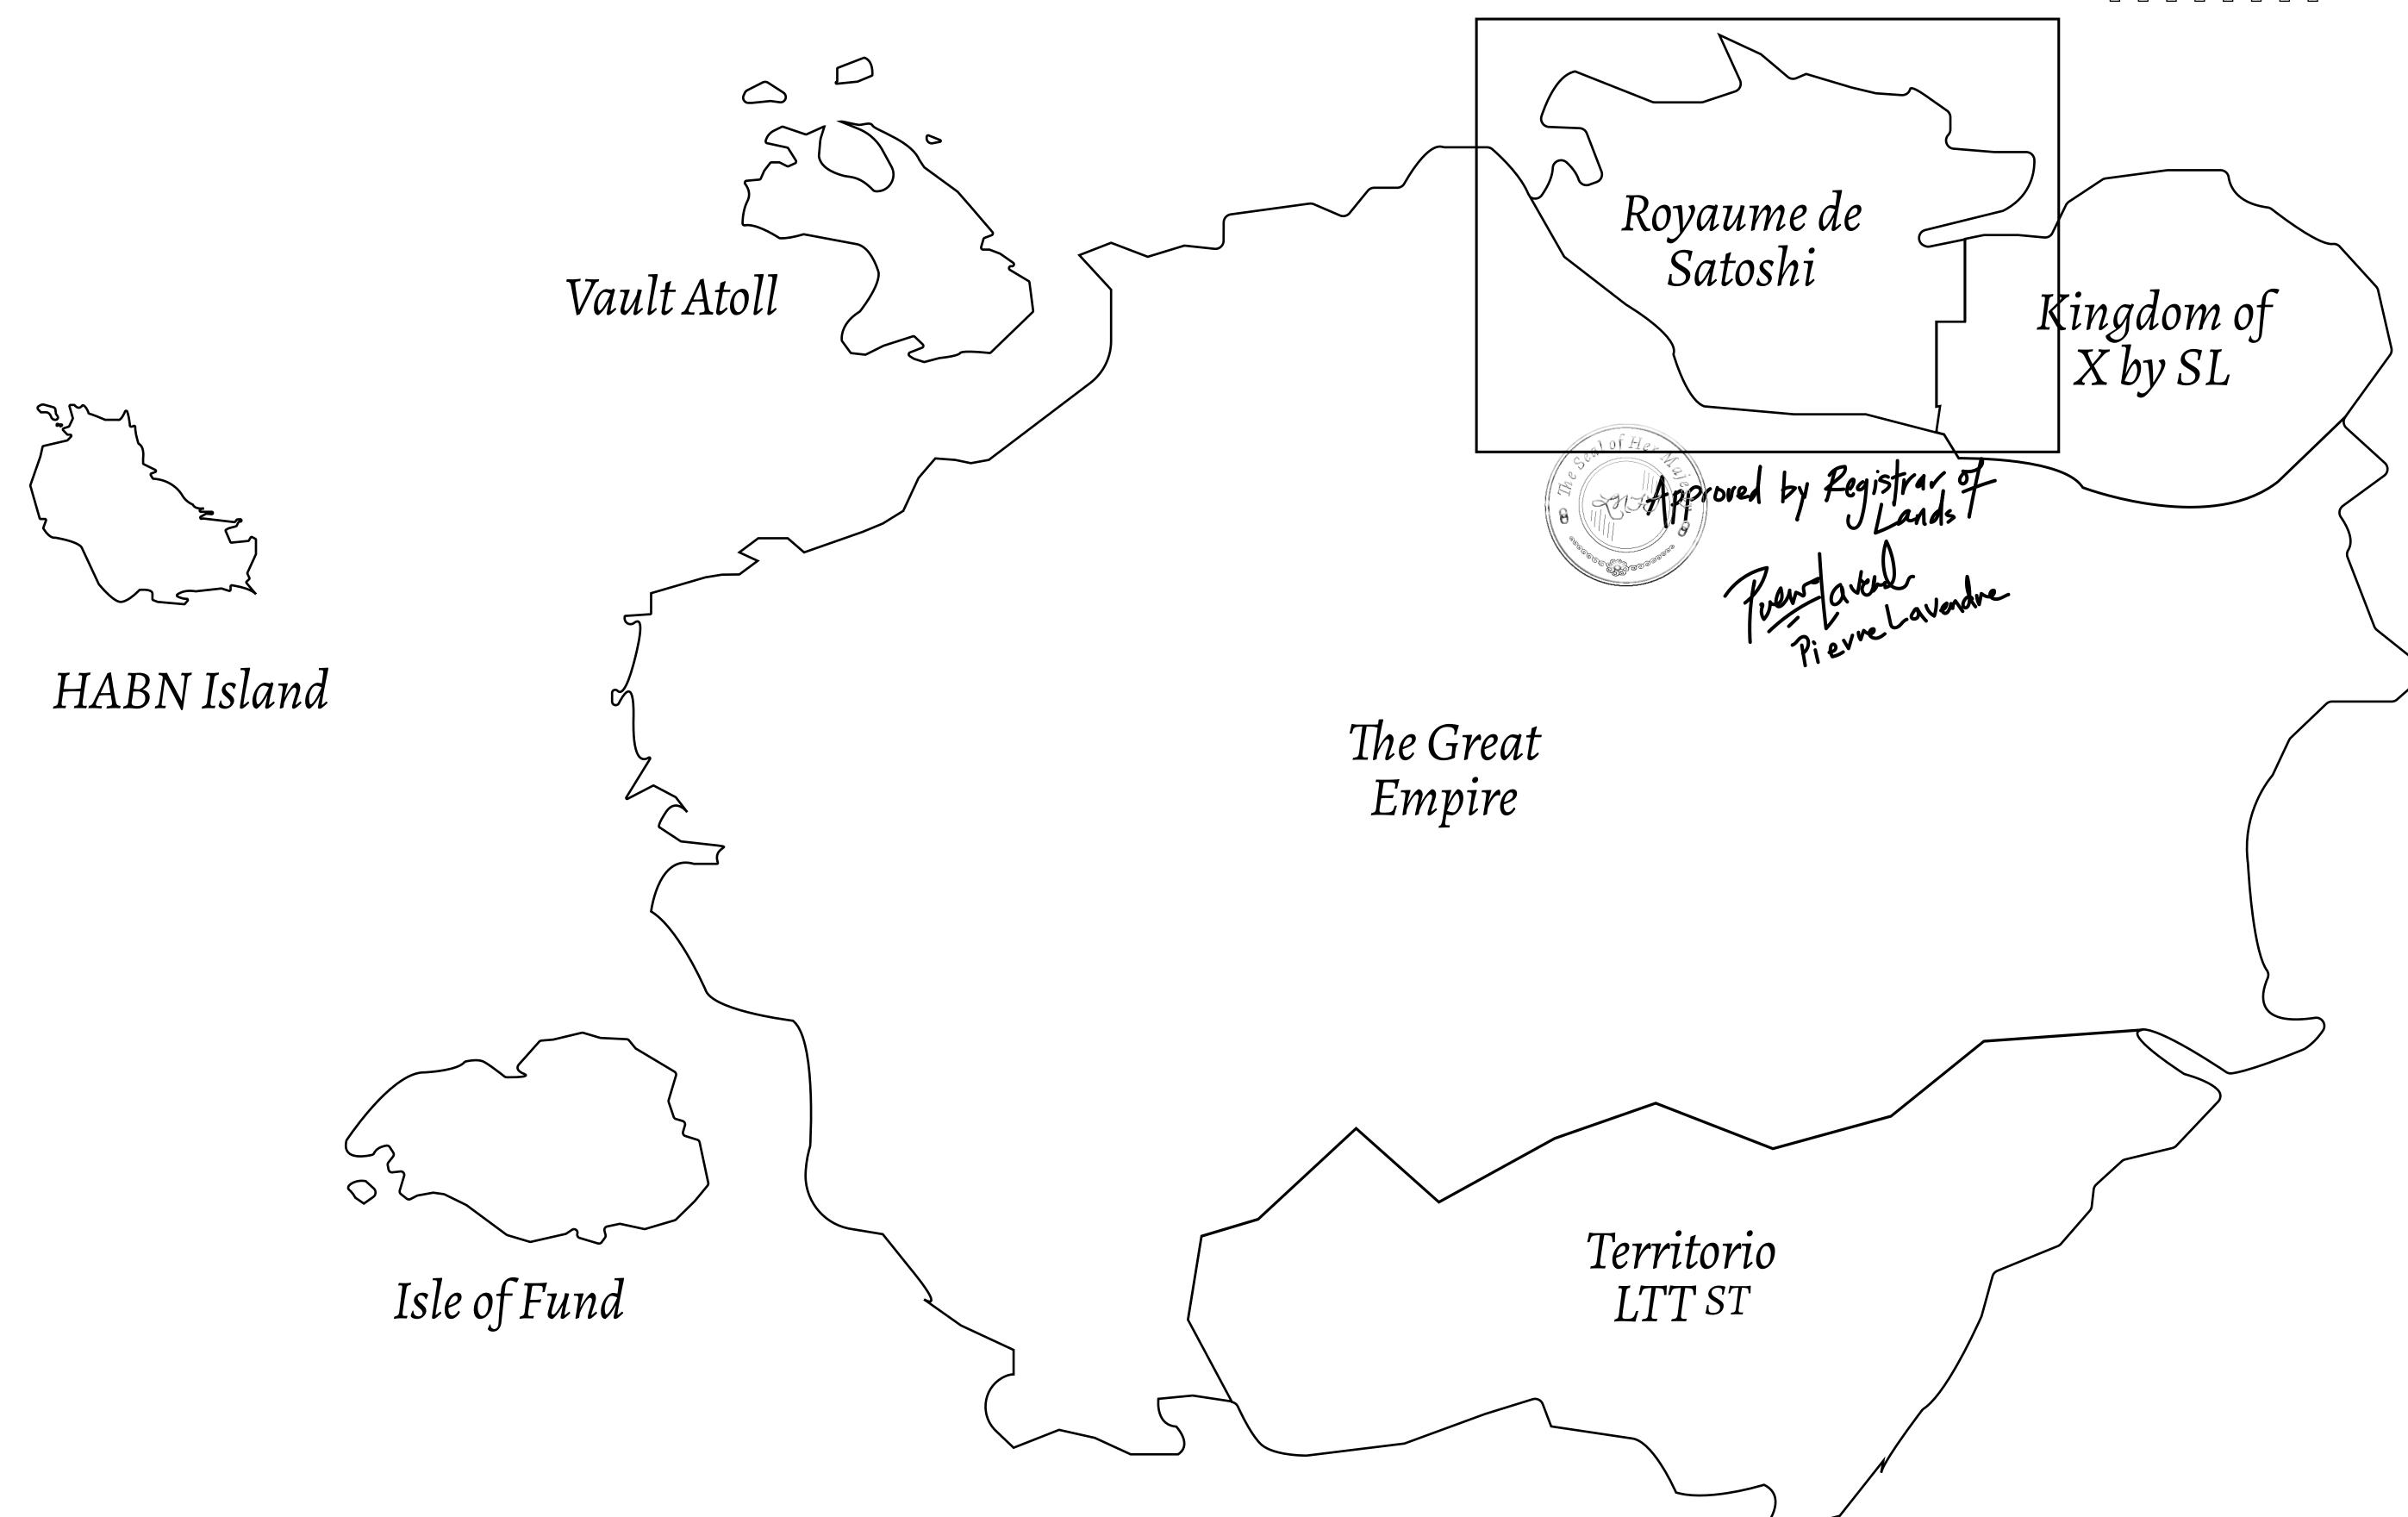

## GEOGRAPHY

COASTLINE 131 KM (81.40 MILES)

BORDERS OCEAN, THE GREAT EMPIRE, X BY SL

HIGHEST POINT MOUNT MEROPE +3588 M
LOWEST POINT THE PORT OF SATOSHI 0 M

PLOTS 331 SCALE 1:50000

## H.M. LNFT Land Registry

S263-221121

TITLE NUMBER

ADMINISTRATIVE AREA

ROYAUME DE SATOSHI

ISSUED 22 November 2021

SCALE **1/50000** 

OWNER ENTITLEMENT