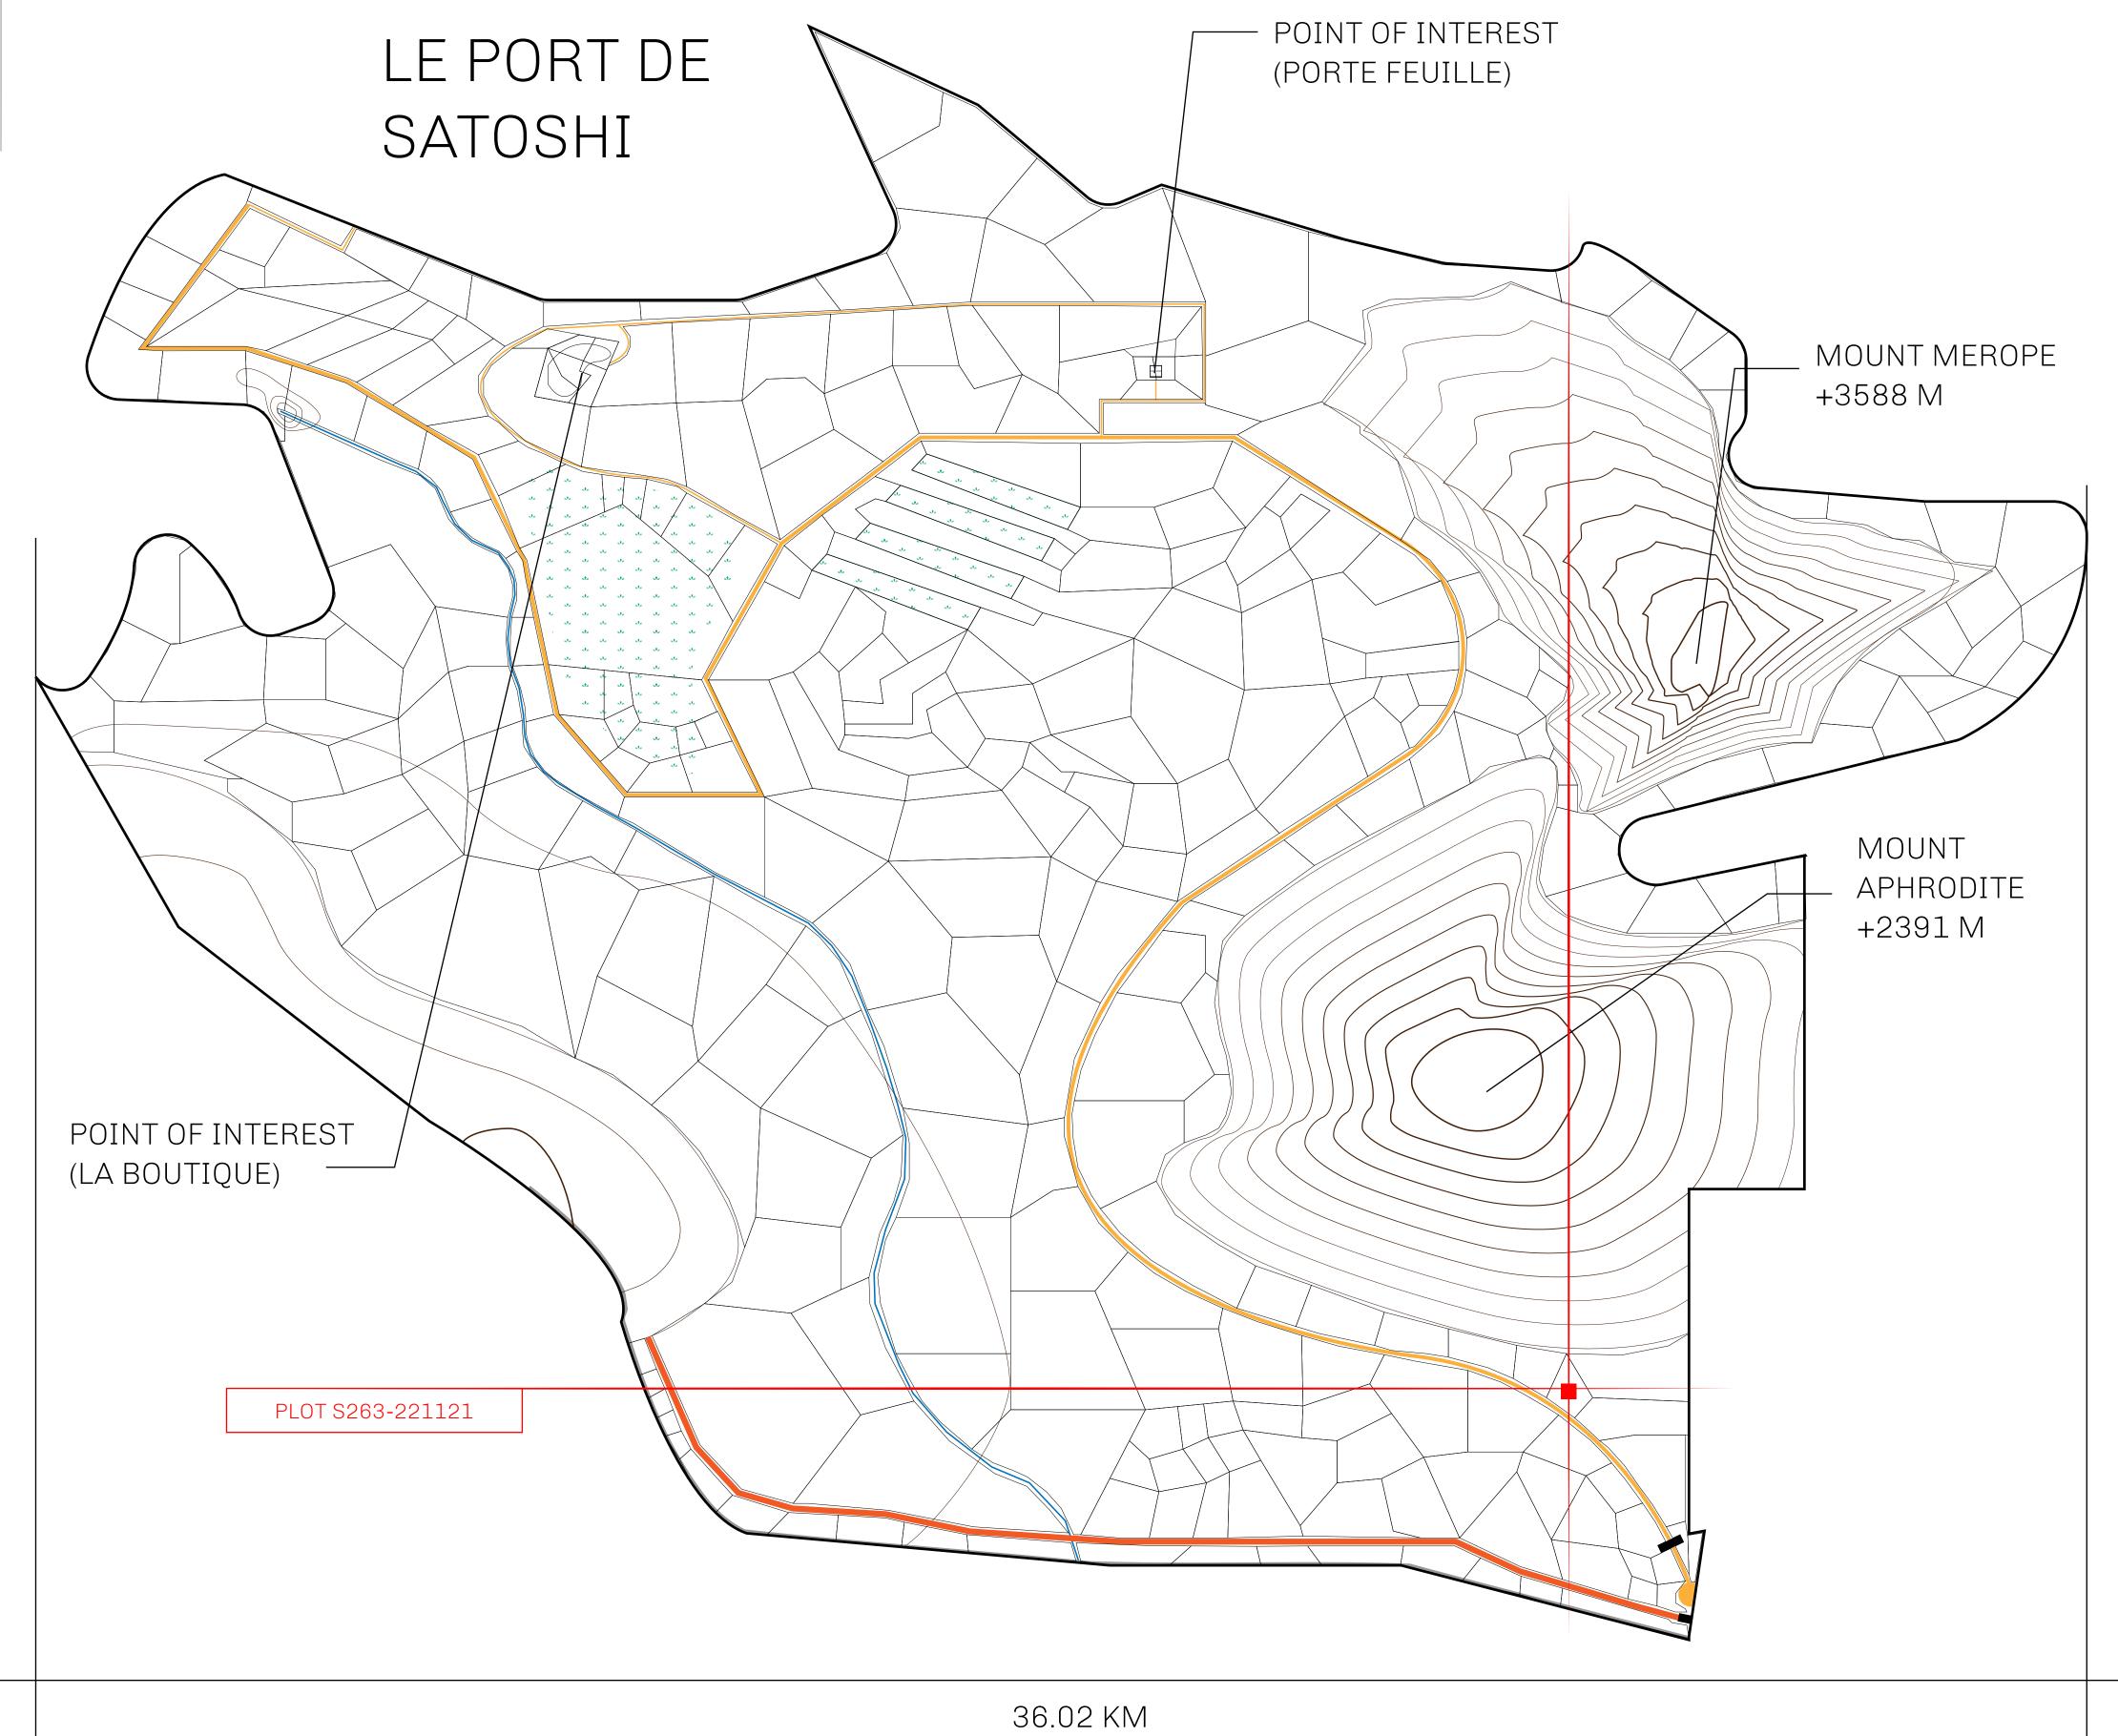

## GEOGRAPHY

COASTLINE 131 KM (81.40 MILES)

BORDERS OCEAN, THE GREAT EMPIRE, X BY SL

HIGHEST POINT MOUNT MEROPE +3588 M
LOWEST POINT THE PORT OF SATOSHI 0 M

PLOTS 331 SCALE 1:50000

## H.M. LNFT Land Registry

S263-221121

TITLE NUMBER

ADMINISTRATIVE AREA

ROYAUME DE SATOSHI

ISSUED 22 November 2021

SCALE **1/50000** 

OWNER ENTITLEMENT