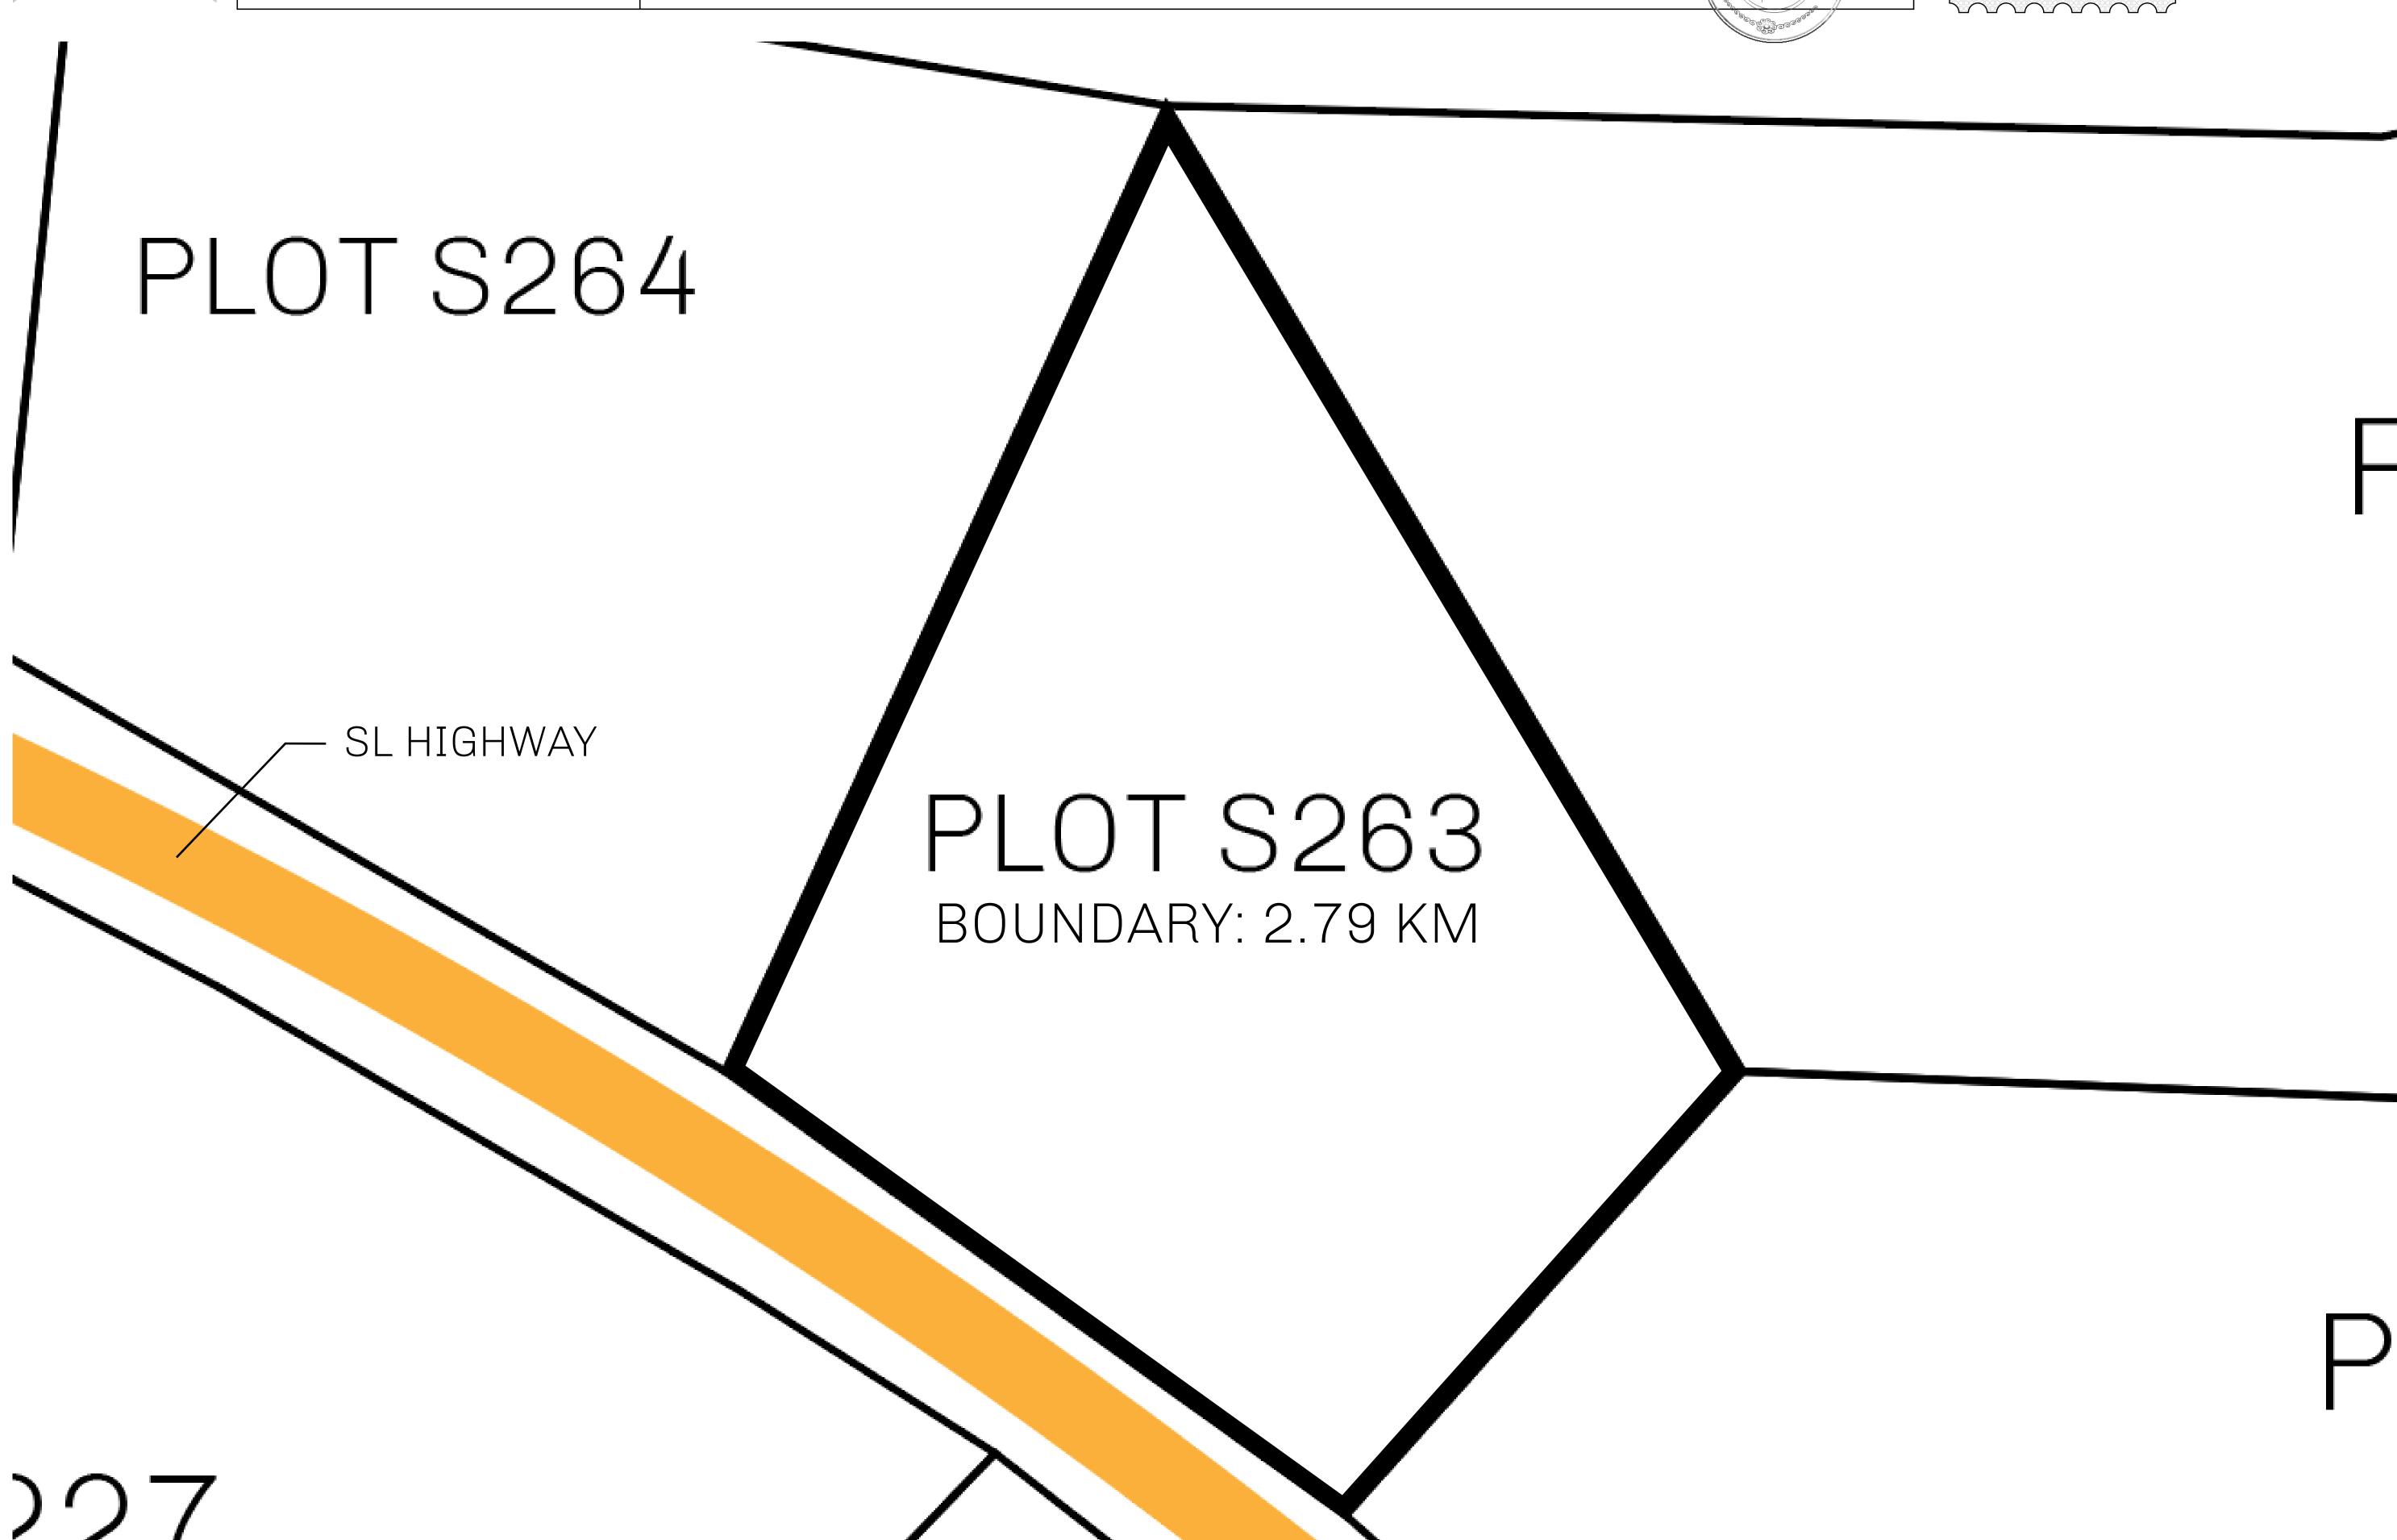

## H.M. LNFT Land Registry

S263-221121

TITLE NUMBER

ADMINISTRATIVE AREA

ROYAUME DE SATOSHI

ISSUED 22 November 2021

SCALE **1/50000** 

OWNER ENTITLEMENT