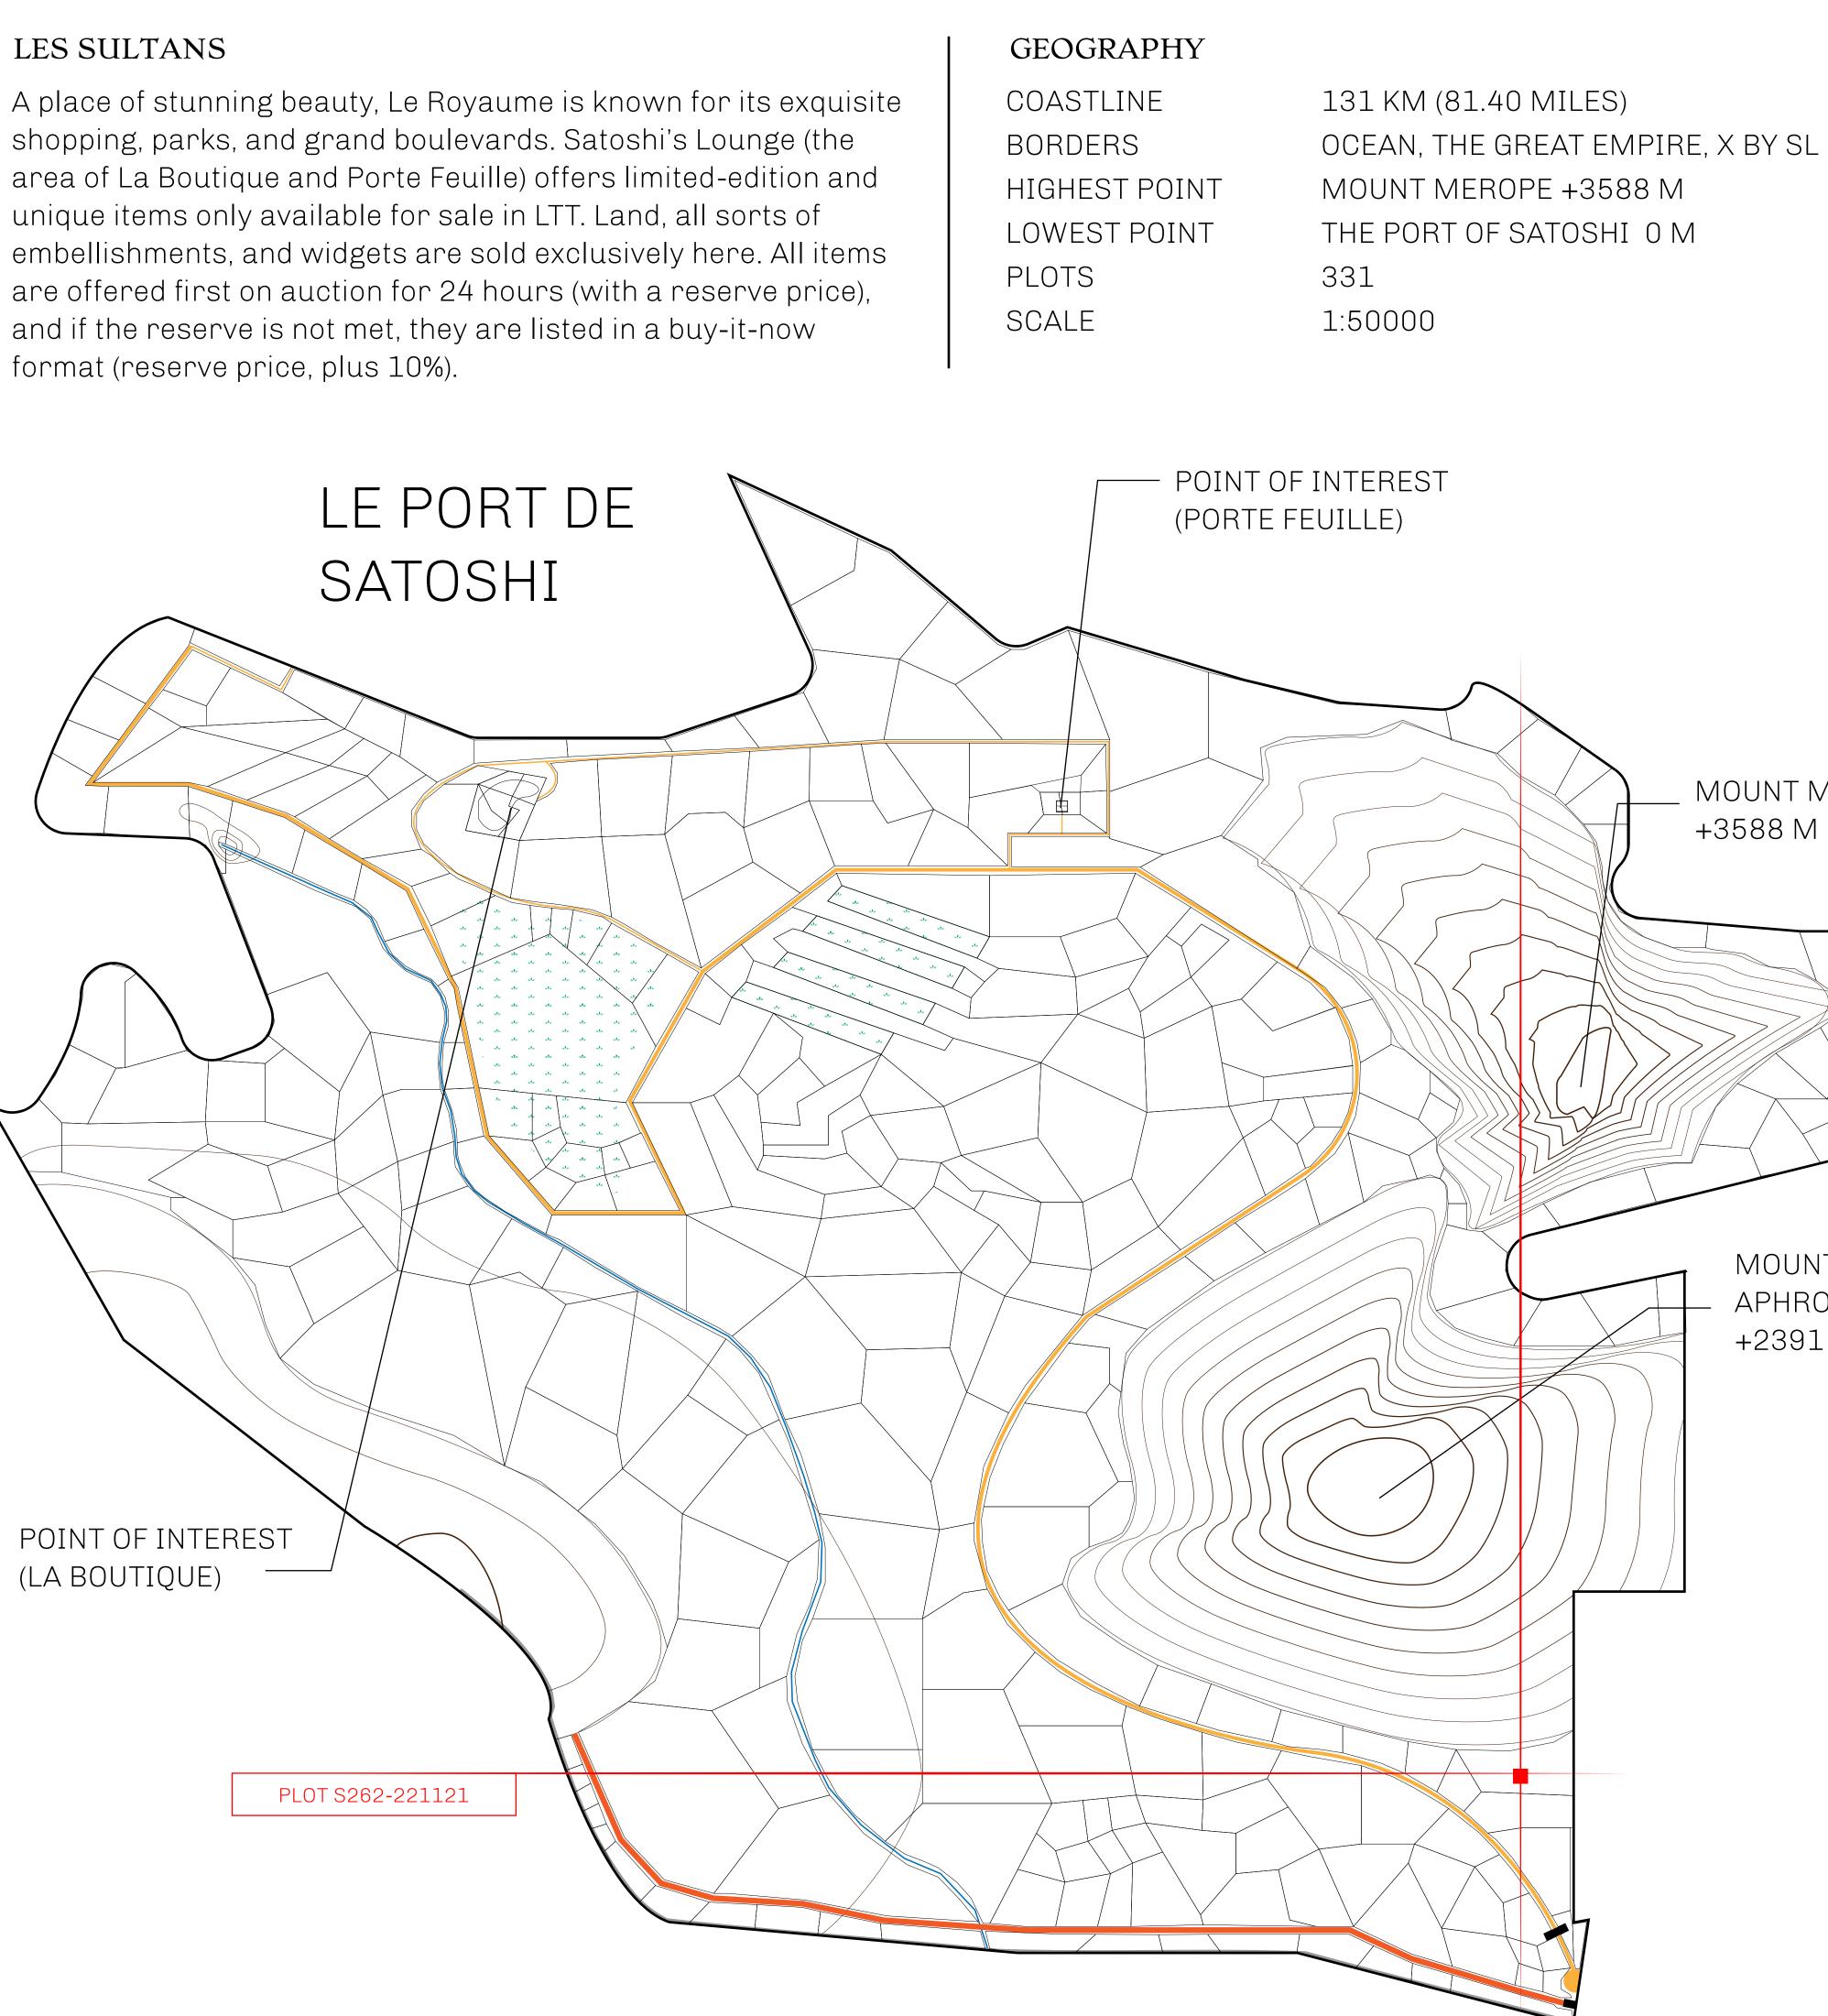

# +3588 M

MOUNT APHRODITE

+2391 M

MOUNT MEROPE

#### H.M. LNFT Land Registry

ADMINISTRATIVE AREA

OWNER ENTITLEMENT

**ROYAUME DE** 

Type W-SL: Sh Mint 4 NFT St

> M0 APHR +23

| <b>y</b>                  | TITLE NUMBER<br><b>S262-221121</b> |                     |            |                                          |
|---------------------------|------------------------------------|---------------------|------------|------------------------------------------|
|                           |                                    |                     |            |                                          |
| Share of 1% of<br>Stories | all LTT rec                        | deemed based on num | ber of NFT | <b>Stories minted;</b>                   |
|                           |                                    |                     |            | OB C C C D D D D D D D D D D D D D D D D |
| JUNT                      |                                    |                     |            |                                          |
| RODITE                    |                                    |                     |            |                                          |
| 391 M                     |                                    |                     |            |                                          |
|                           |                                    |                     |            |                                          |
|                           |                                    |                     |            |                                          |

### PLOT S262 BOUNDARY: 5.92 KM