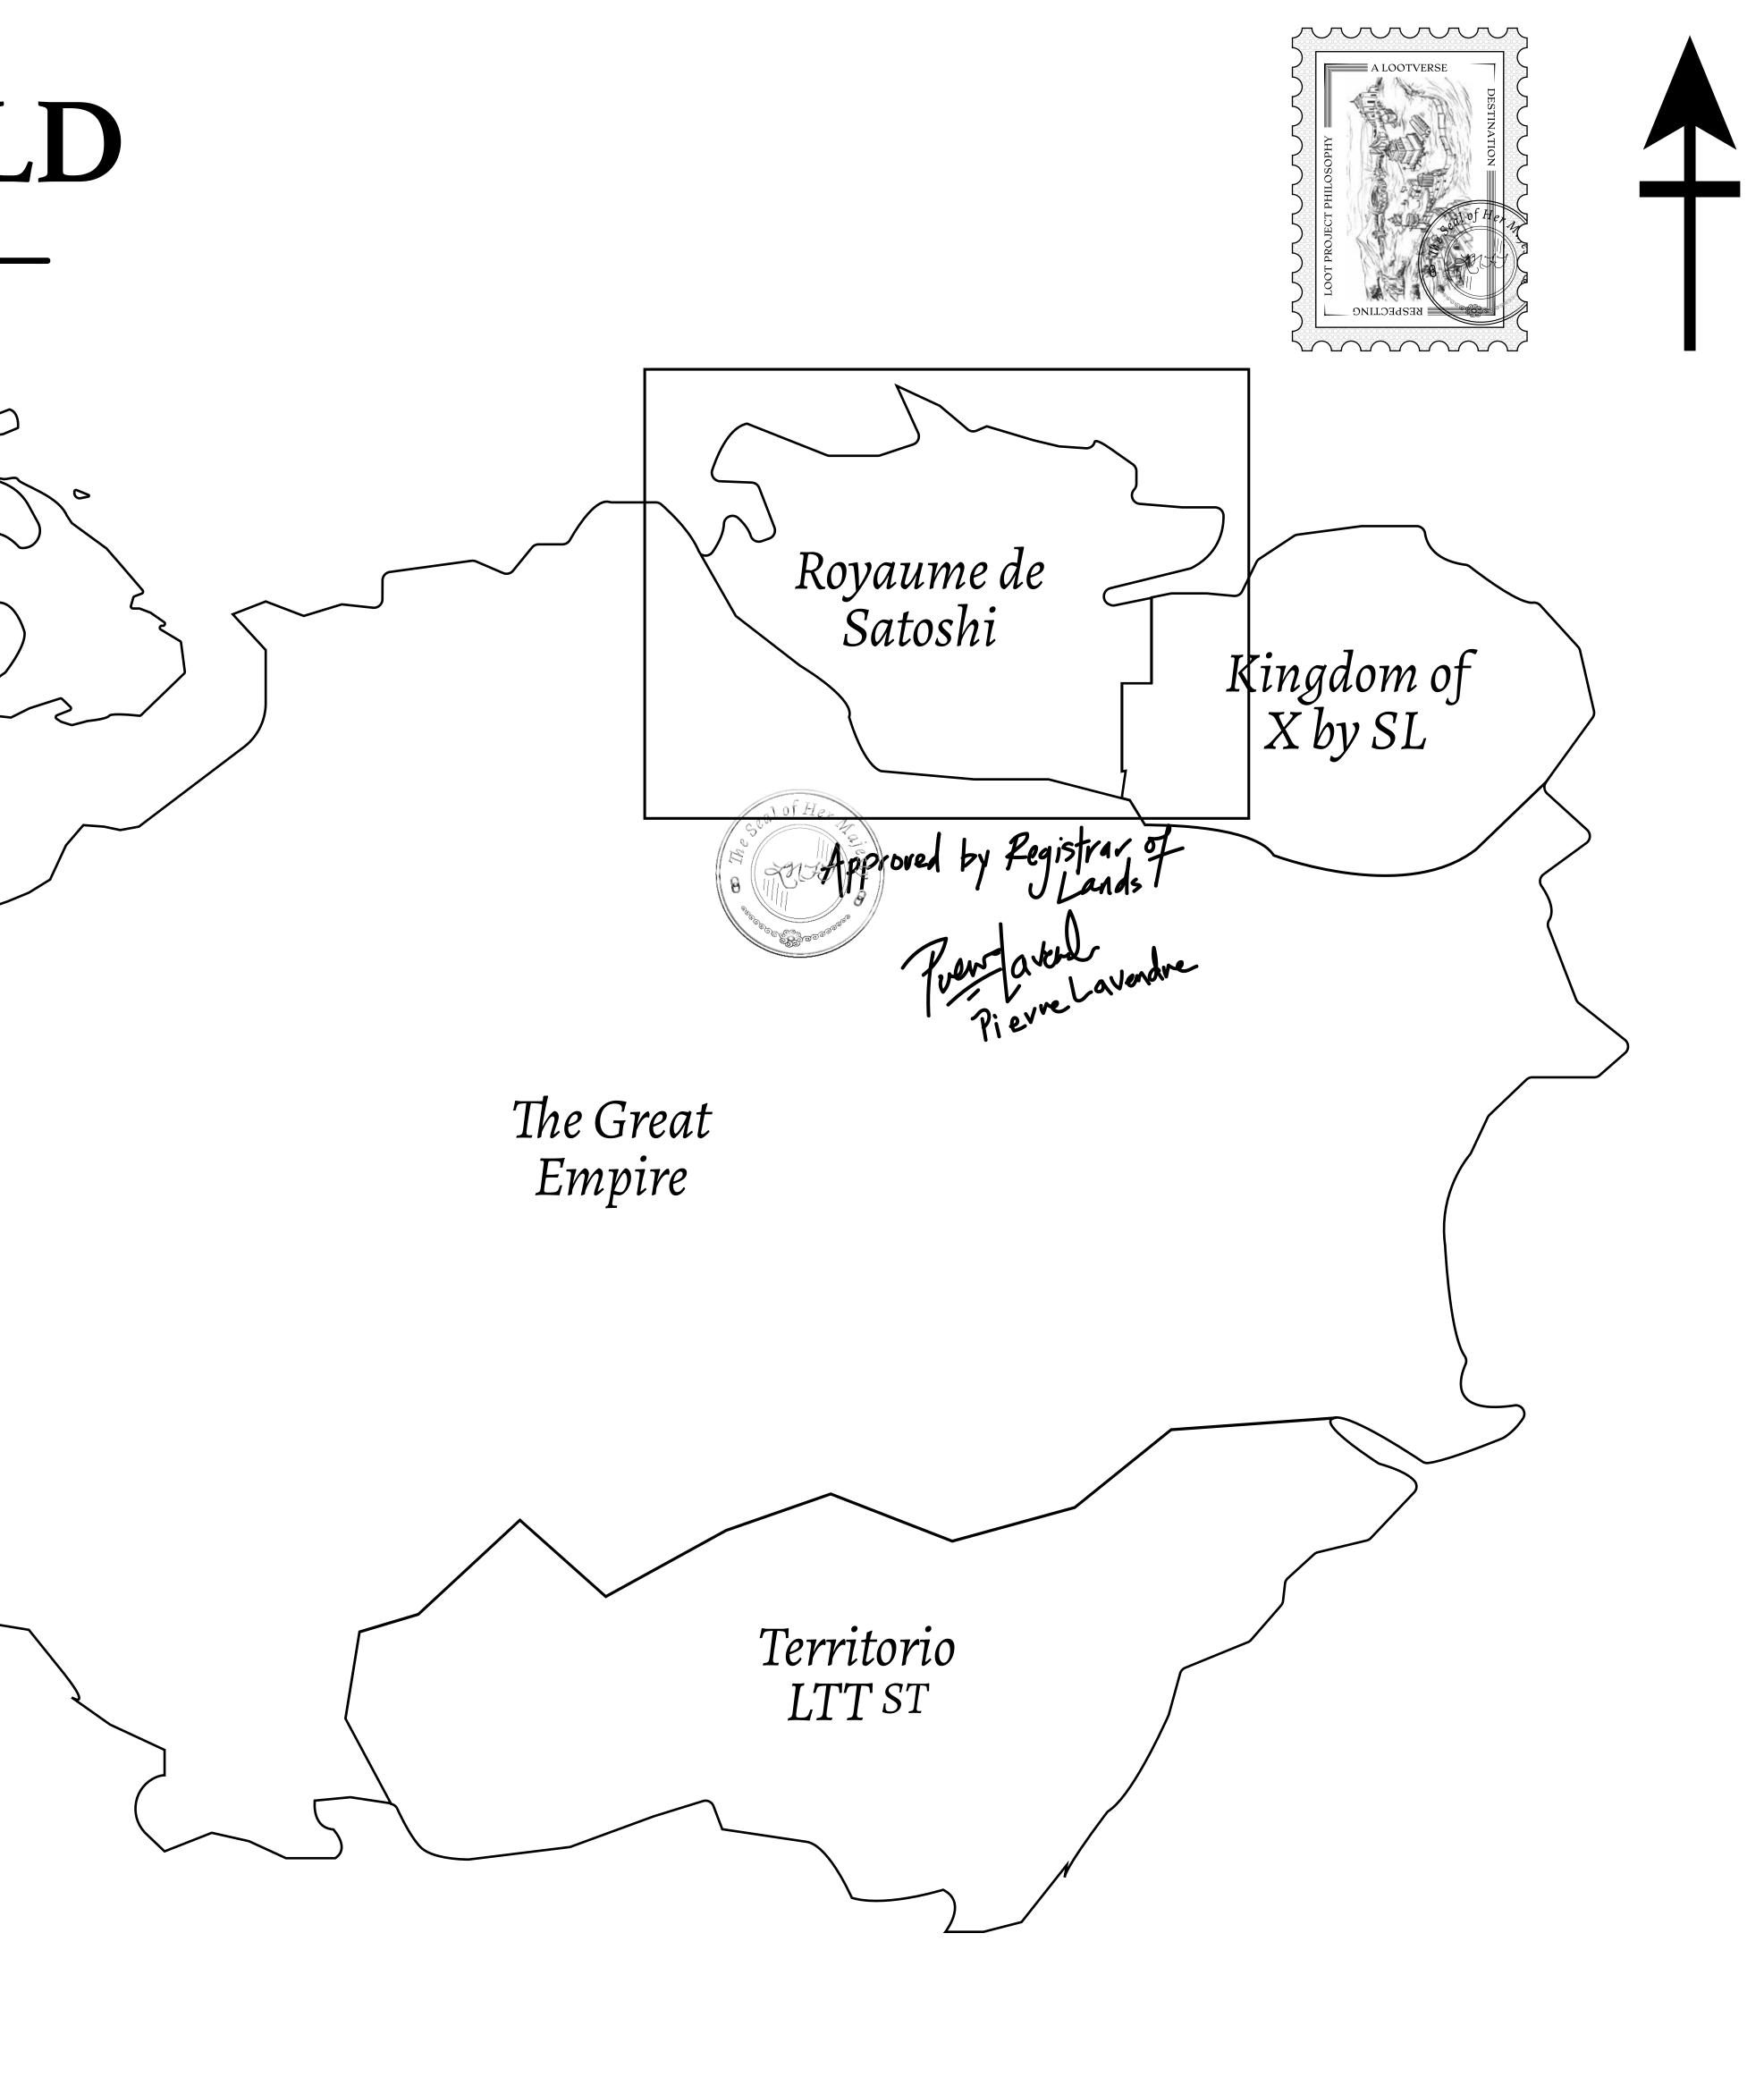

### LOOT NFT WORLD $\bigcirc$

HABN Island

 $\bigcirc$ 

Vault Atoll

Isle of Fund

#### H.M. LNFT Land Registry

ADMINISTRATIVE AREA

OWNER ENTITLEMENT

**ROYAUME DE** 

Type W-SL: Sh Mint 4 NFT St

> M0 APHR +23

| <b>y</b>                  | TITLE NUMBER<br><b>S262-221121</b> |                     |            |                                          |
|---------------------------|------------------------------------|---------------------|------------|------------------------------------------|
|                           |                                    |                     |            |                                          |
| Share of 1% of<br>Stories | all LTT rec                        | deemed based on num | ber of NFT | <b>Stories minted;</b>                   |
|                           |                                    |                     |            | OB C C C D D D D D D D D D D D D D D D D |
| JUNT                      |                                    |                     |            |                                          |
| RODITE                    |                                    |                     |            |                                          |
| 391 M                     |                                    |                     |            |                                          |
|                           |                                    |                     |            |                                          |
|                           |                                    |                     |            |                                          |