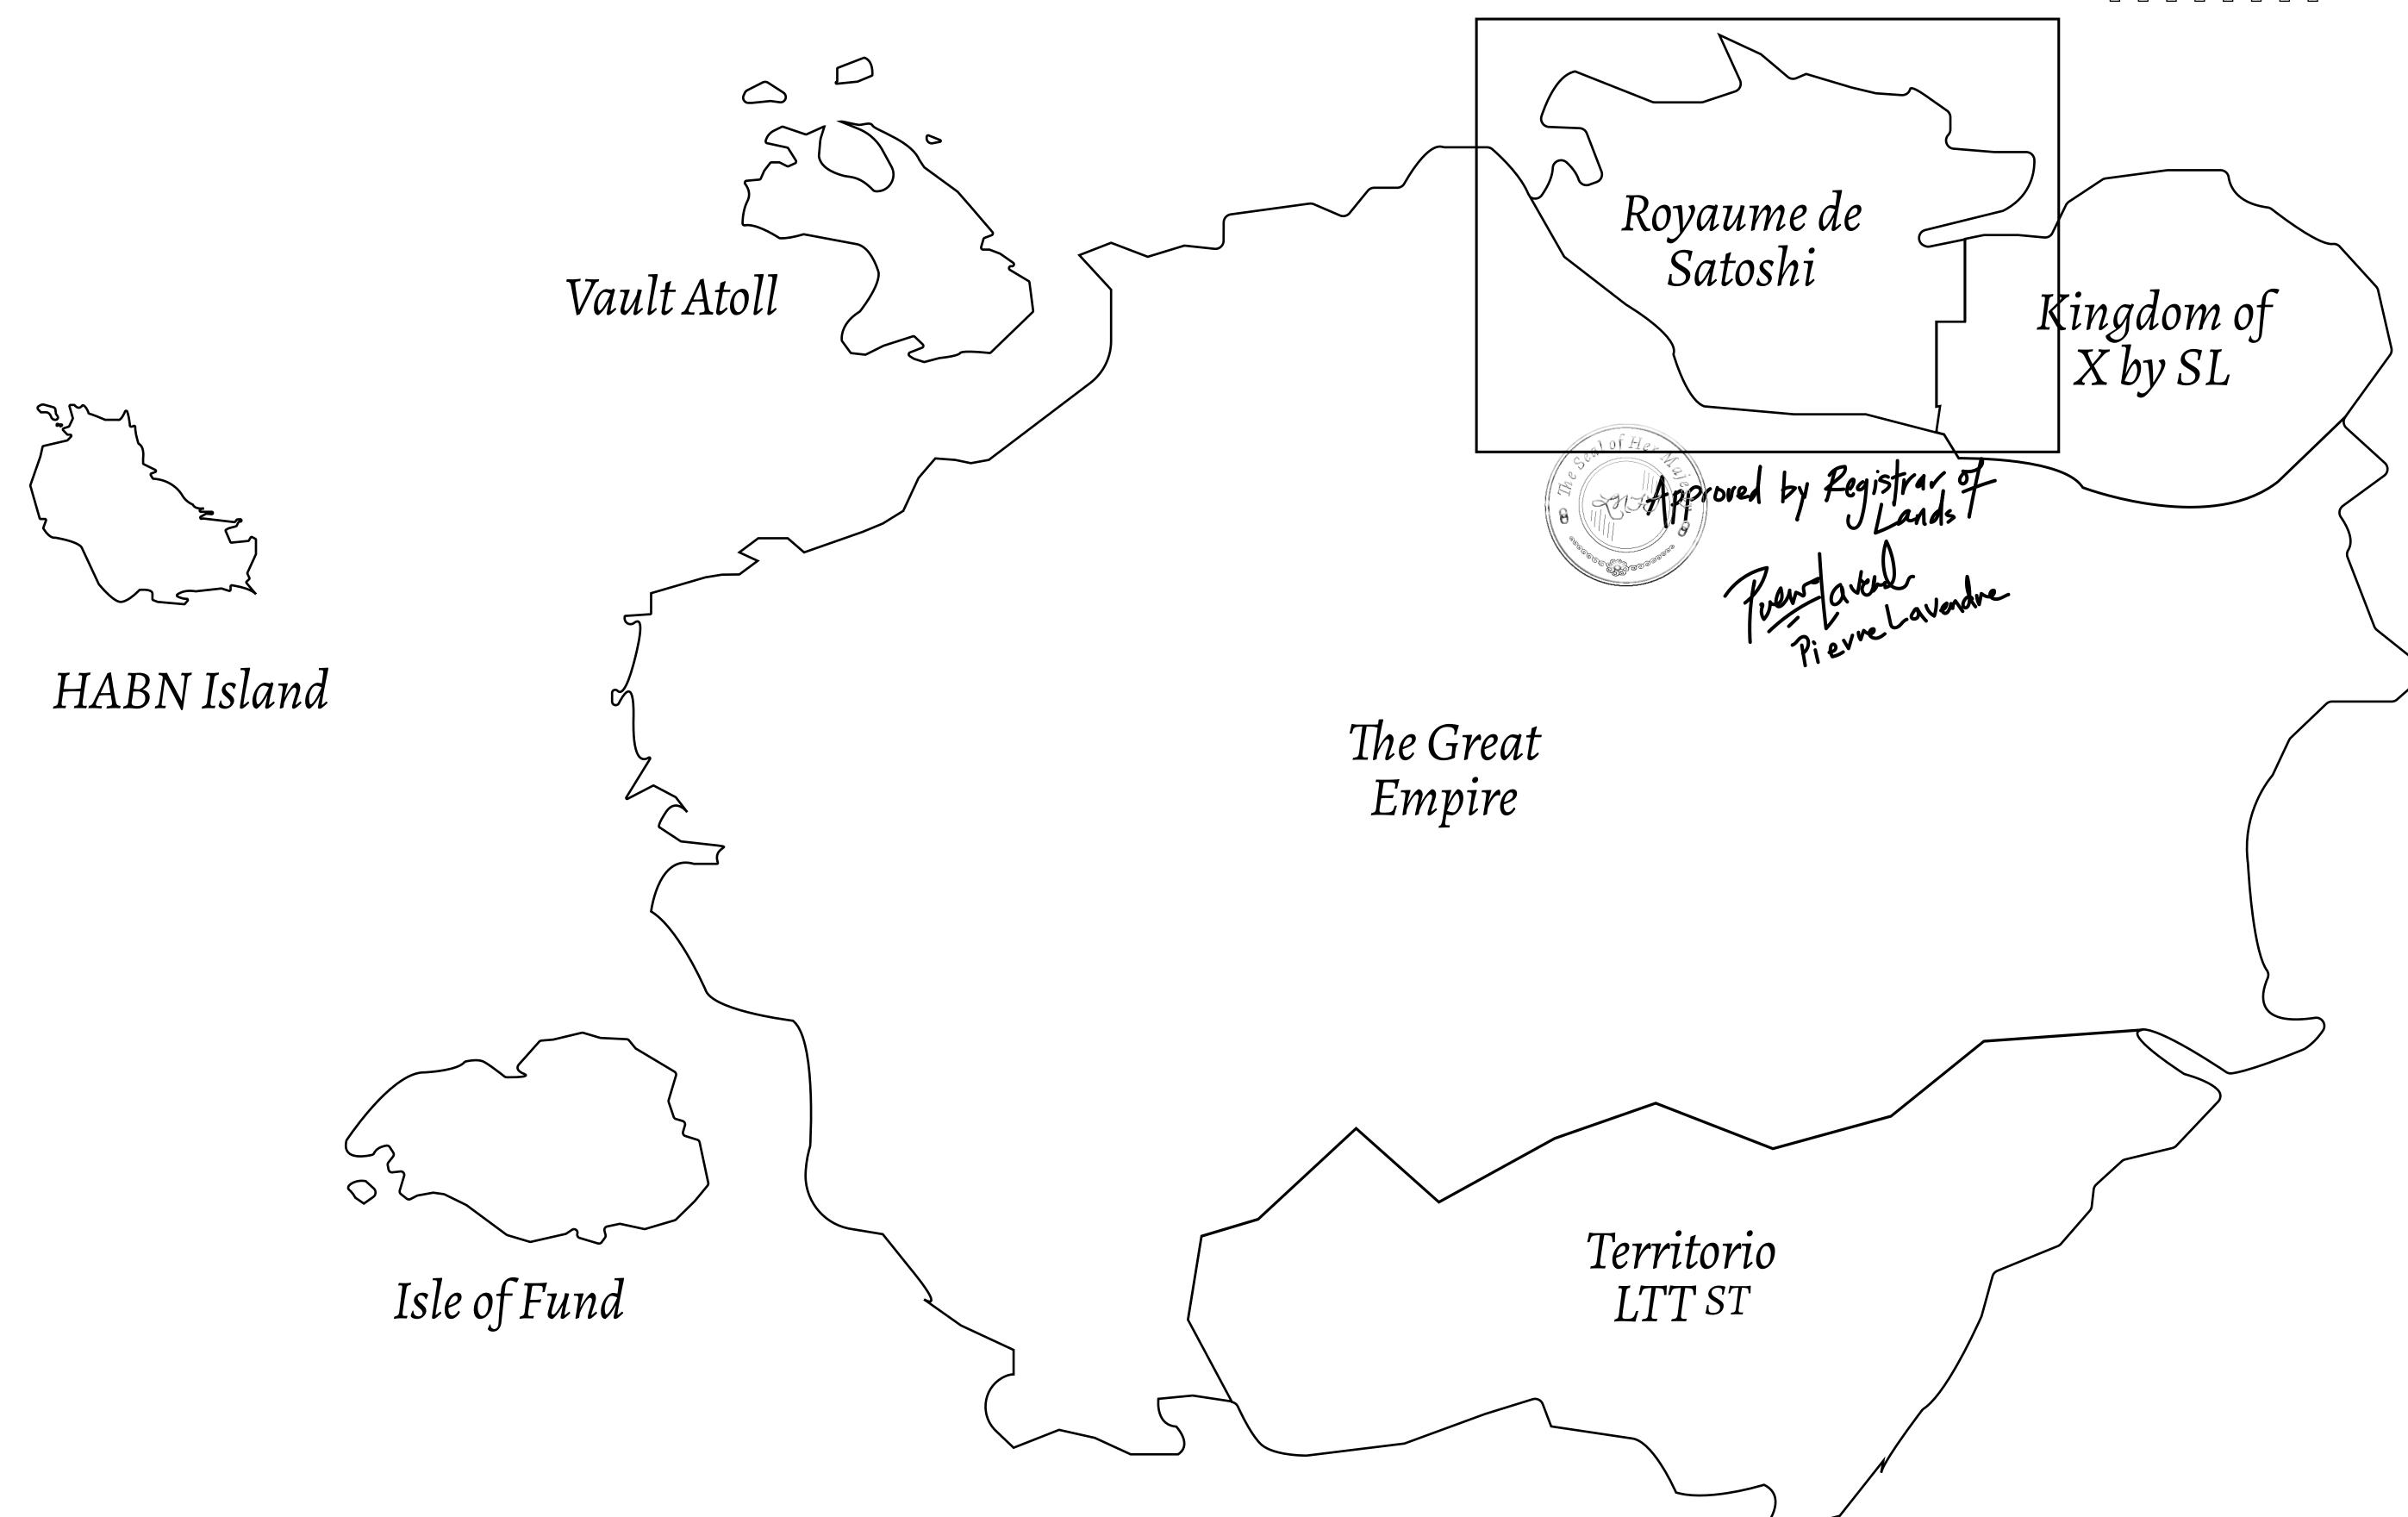

### GEOGRAPHY

COASTLINE 131 KM (81.40 MILES)

BORDERS OCEAN, THE GREAT EMPIRE, X BY SL

HIGHEST POINT MOUNT MEROPE +3588 M
LOWEST POINT THE PORT OF SATOSHI 0 M

PLOTS 331 SCALE 1:50000

### H.M. LNFT Land Registry

TITLE NUMBER

S261-221121

ADMINISTRATIVE AREA

ROYAUME DE SATOSHI

ISSUED 22 November 2021

SCALE **1/50000** 

OWNER ENTITLEMENT

# PL0T S261

BOUNDARY: 4.85 KM

SL HIGHWAY

OT S263

T S228

PLOT S260