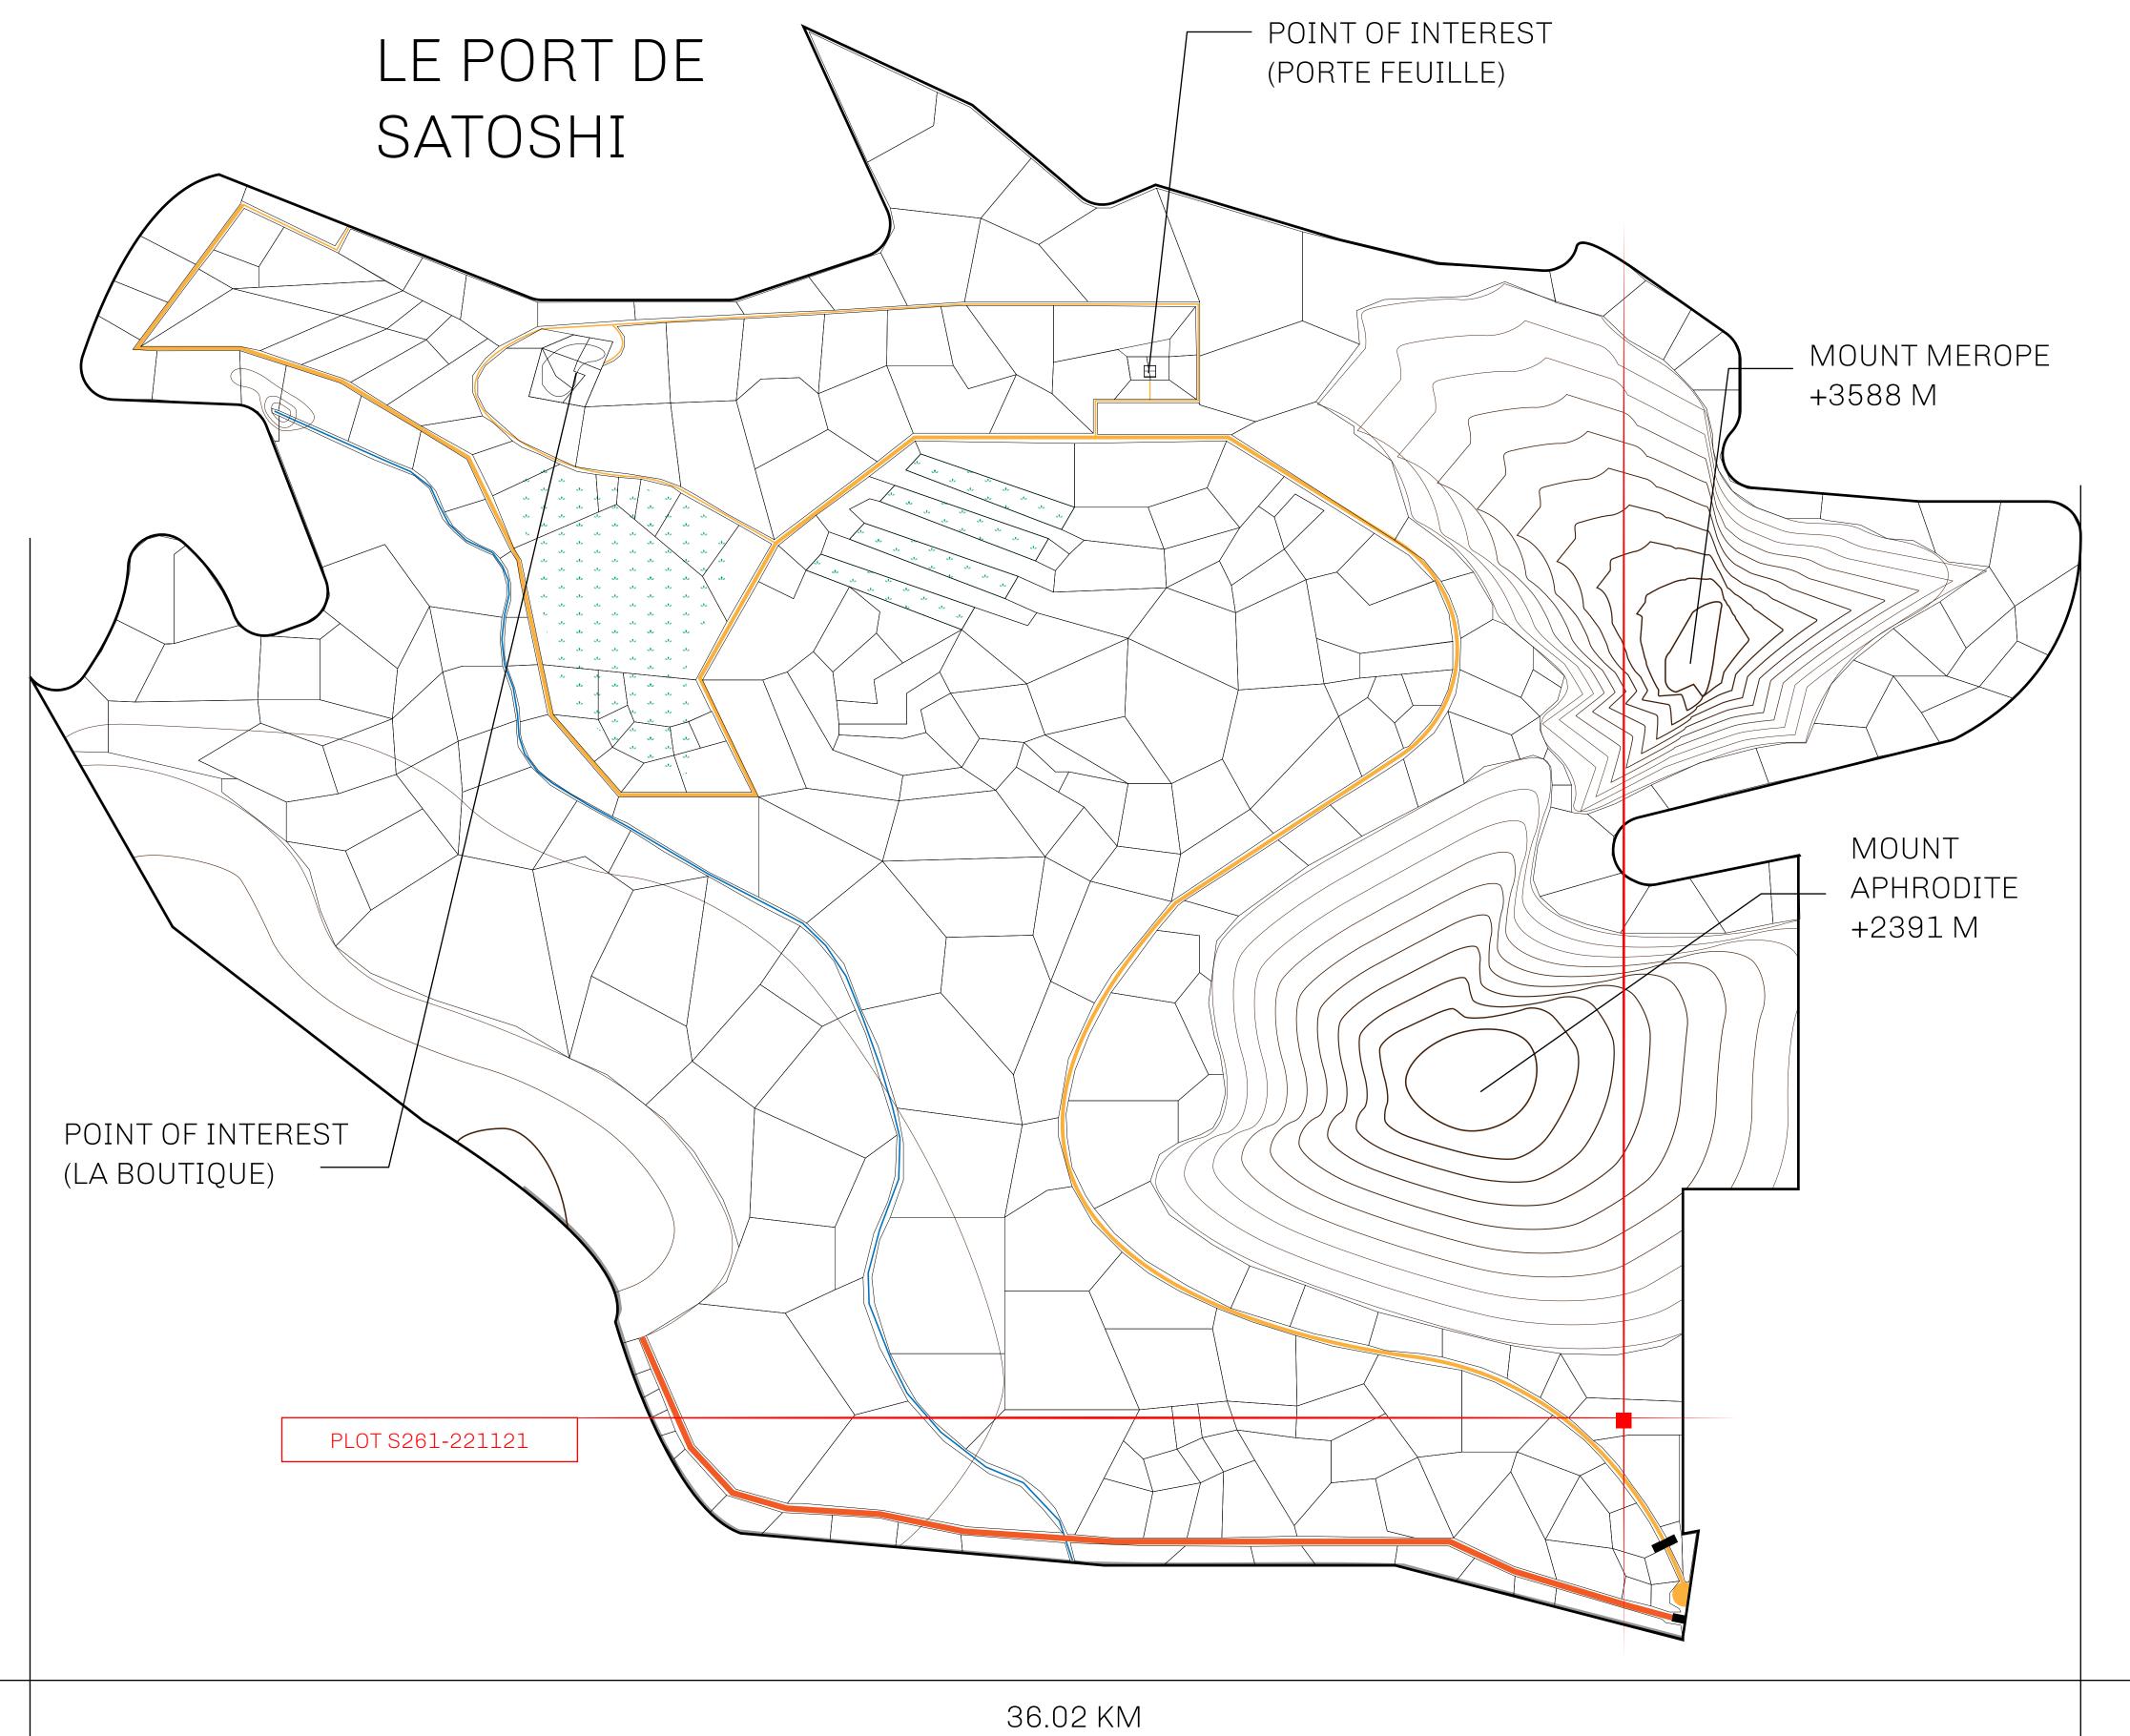

### GEOGRAPHY

COASTLINE 131 KM (81.40 MILES)

BORDERS OCEAN, THE GREAT EMPIRE, X BY SL

HIGHEST POINT MOUNT MEROPE +3588 M
LOWEST POINT THE PORT OF SATOSHI 0 M

PLOTS 331 SCALE 1:50000

### H.M. LNFT Land Registry

TITLE NUMBER

S261-221121

ADMINISTRATIVE AREA

ROYAUME DE SATOSHI

ISSUED 22 November 2021

SCALE **1/50000** 

OWNER ENTITLEMENT

# PL0T S261

BOUNDARY: 4.85 KM

SL HIGHWAY

OT S263

T S228

PLOT S260