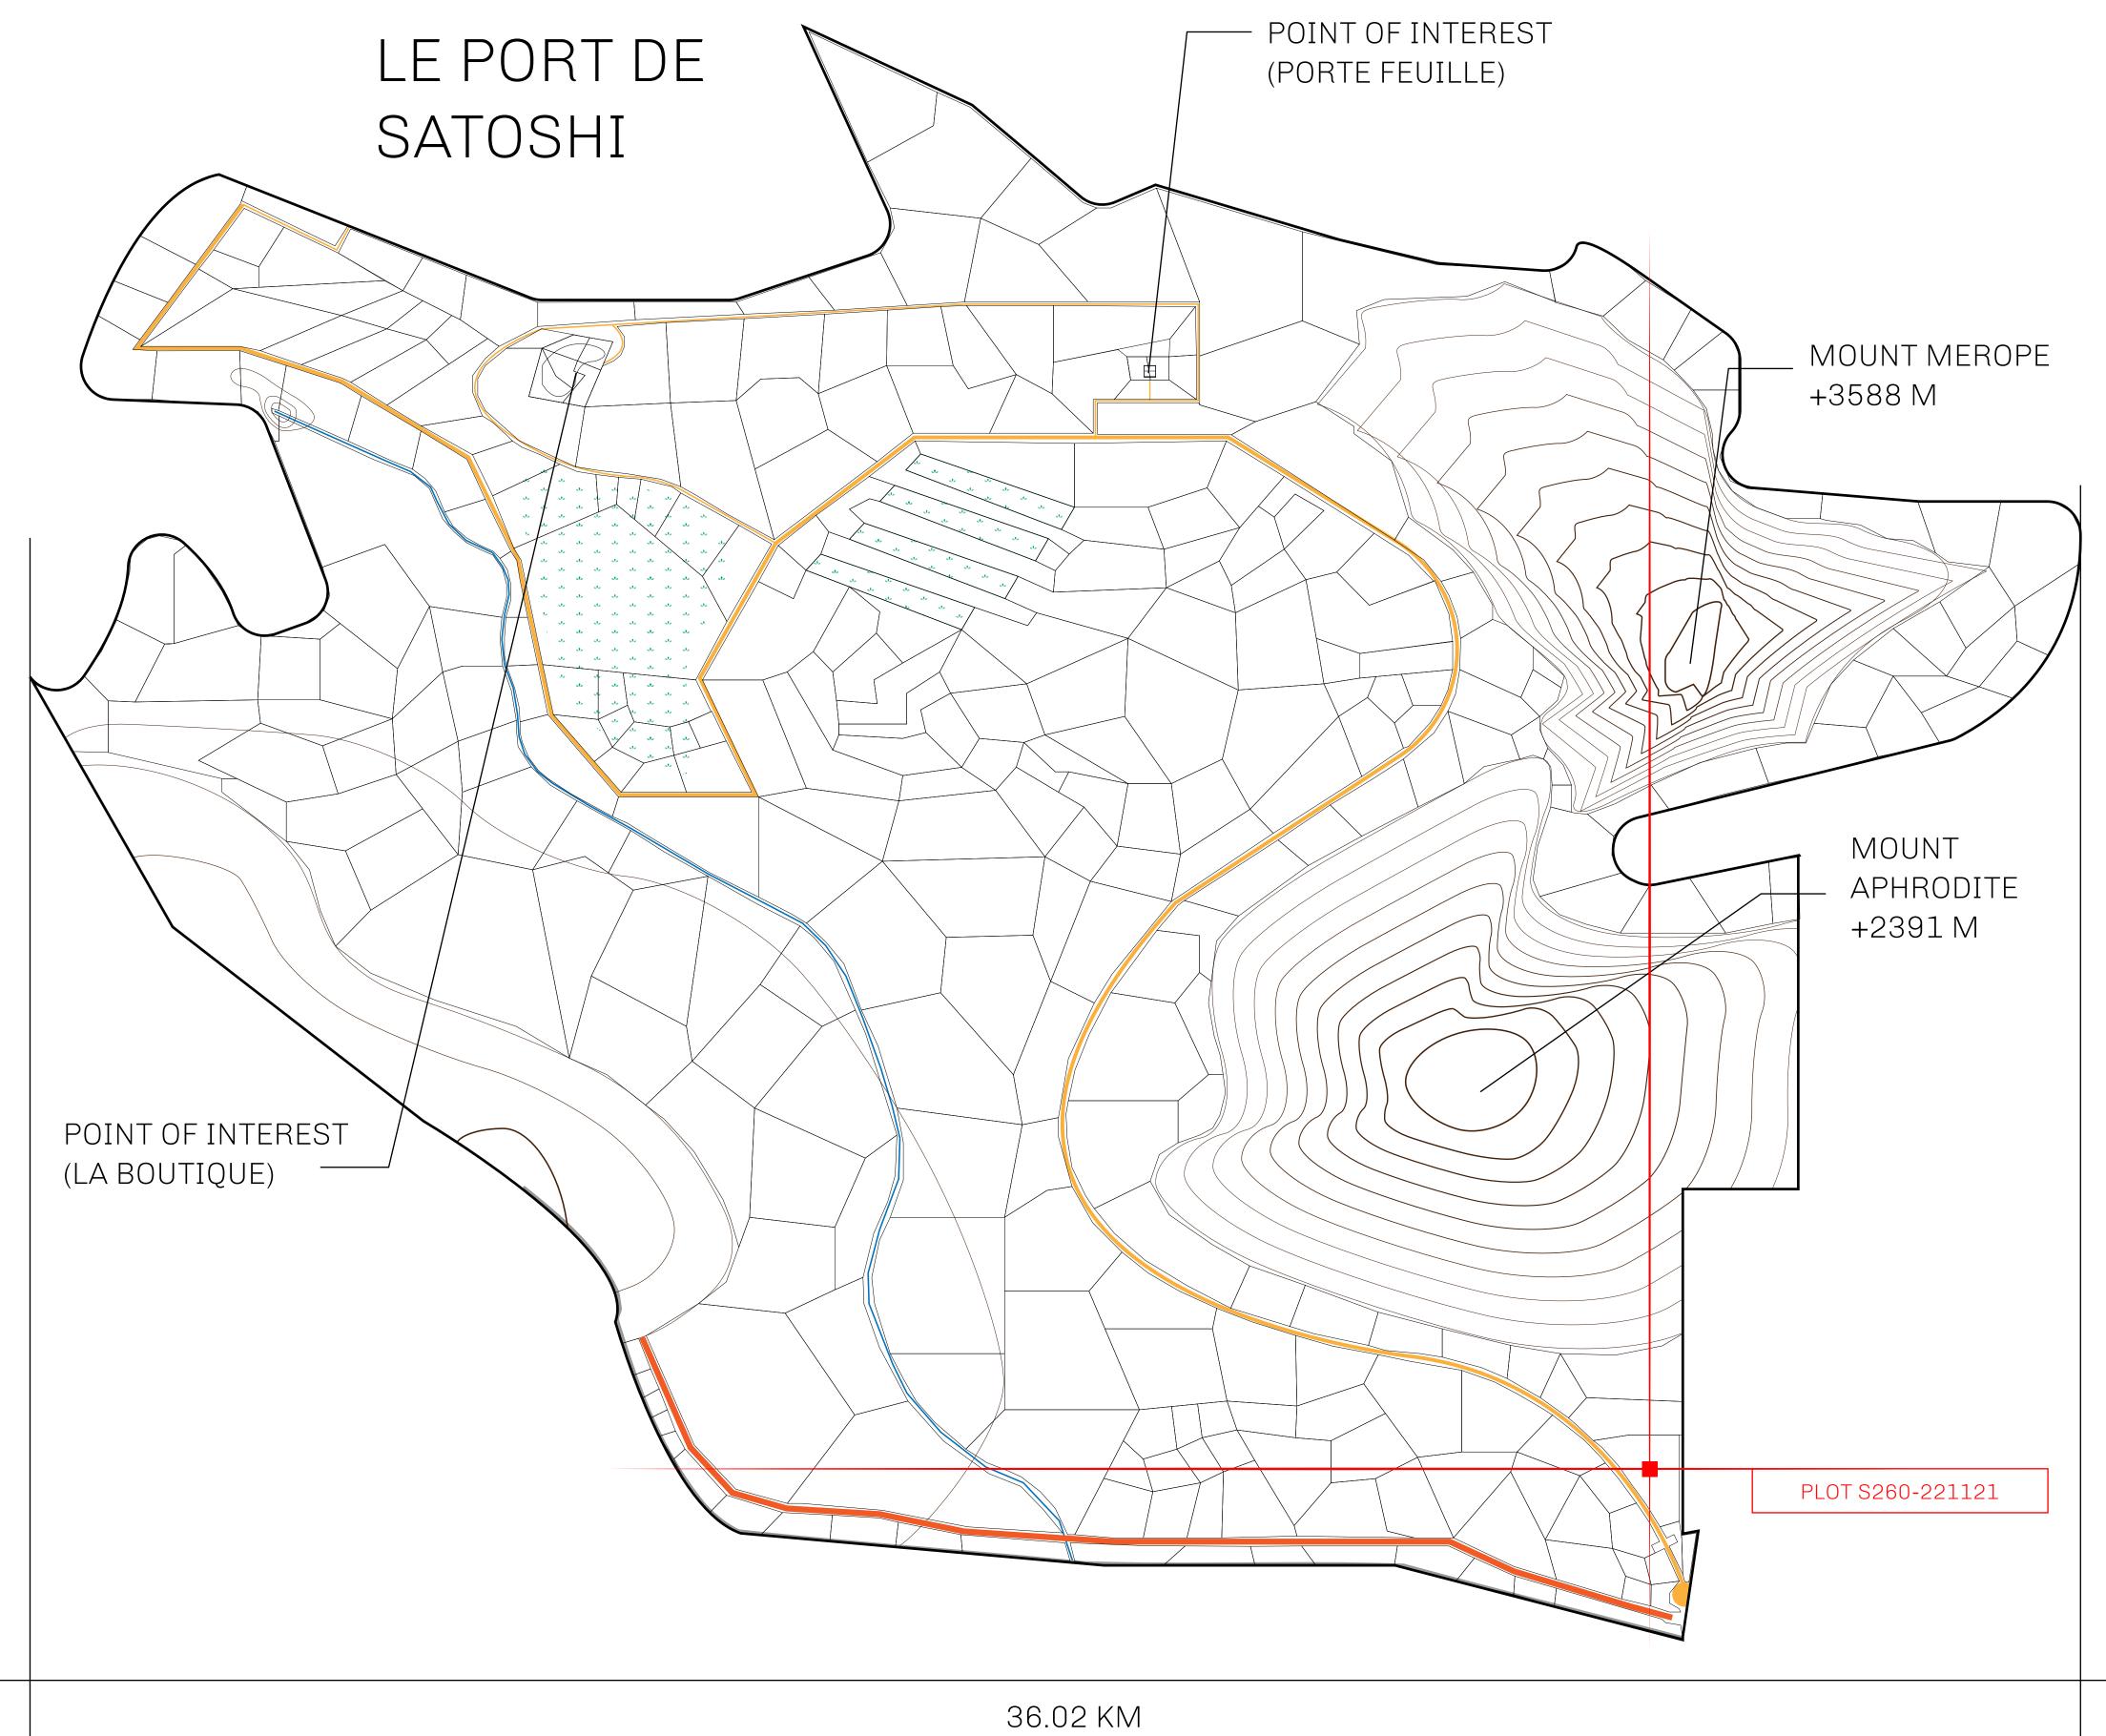

## GEOGRAPHY

COASTLINE 131 KM (81.40 MILES)

BORDERS OCEAN, THE GREAT EMPIRE, X BY SL

HIGHEST POINT MOUNT MEROPE +3588 M
LOWEST POINT THE PORT OF SATOSHI 0 M

PLOTS 331 SCALE 1:50000

## H.M. LNFT Land Registry

S260-221121

TITLE NUMBER

ADMINISTRATIVE AREA

ROYAUME DE SATOSHI

ISSUED 22 November 2021

SCALE **1/50000** 

OWNER ENTITLEMENT