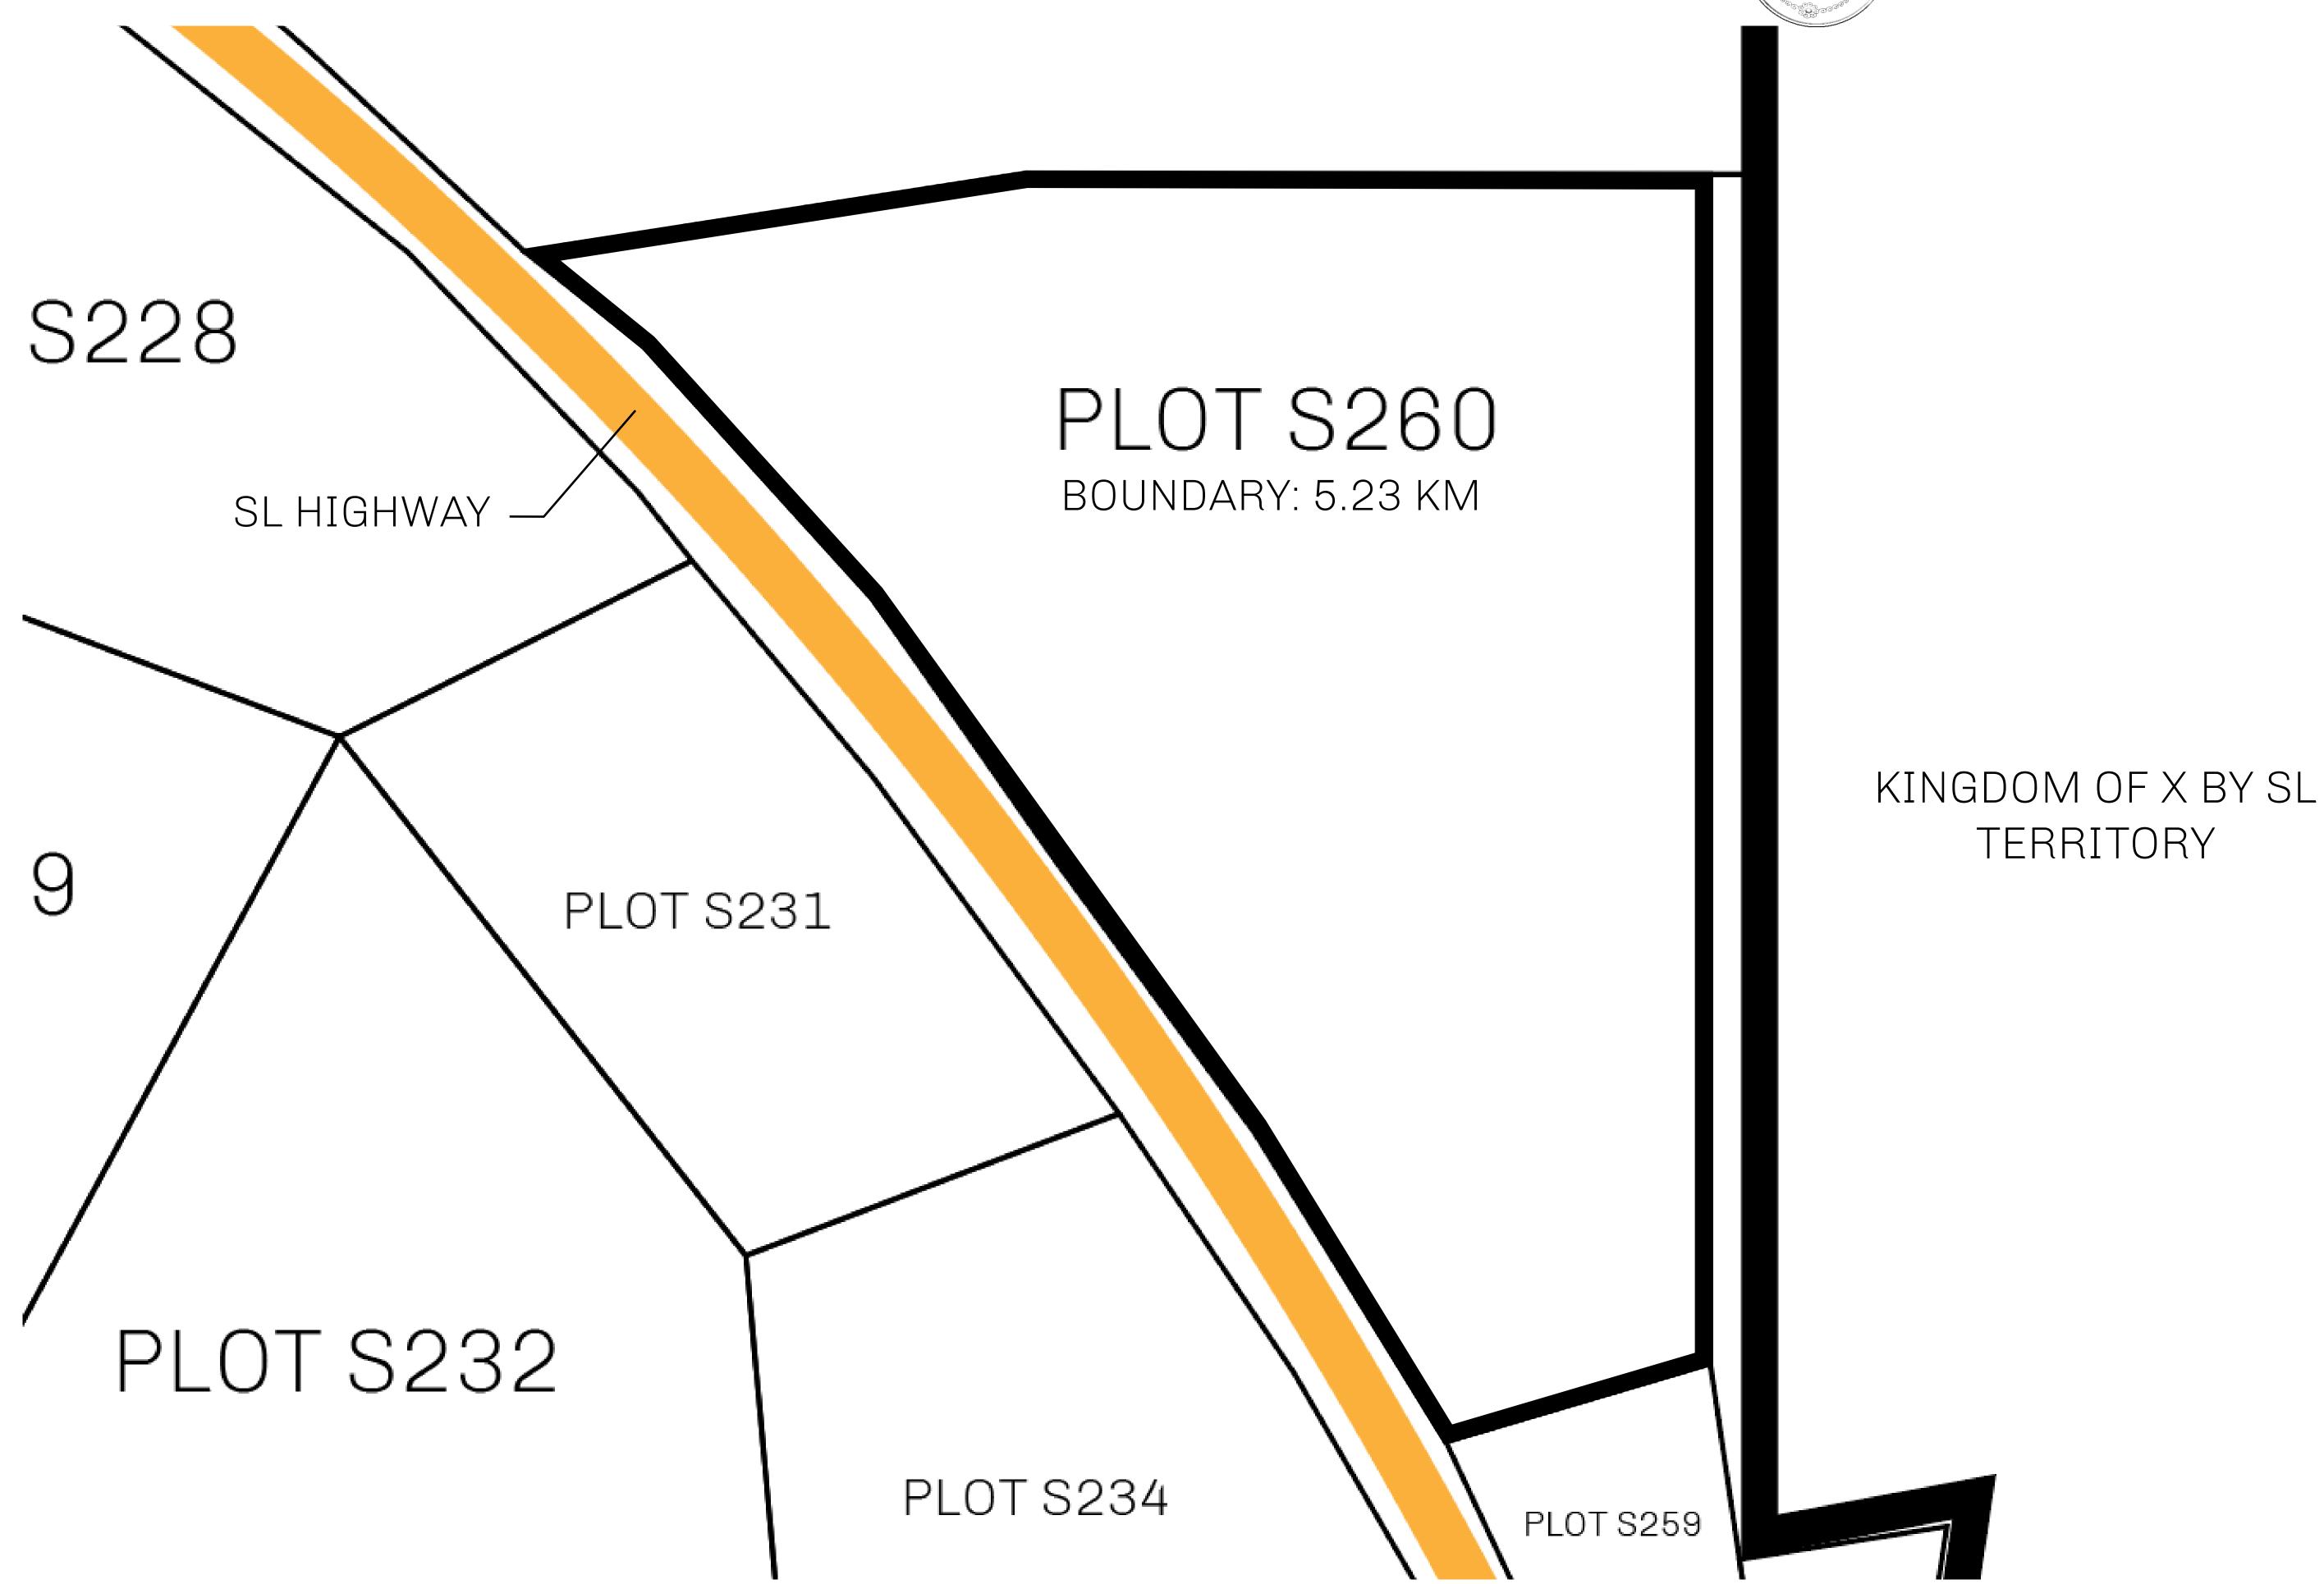

## H.M. LNFT Land Registry

S260-221121

TITLE NUMBER

ADMINISTRATIVE AREA

ROYAUME DE SATOSHI

ISSUED 22 November 2021

SCALE **1/50000** 

OWNER ENTITLEMENT