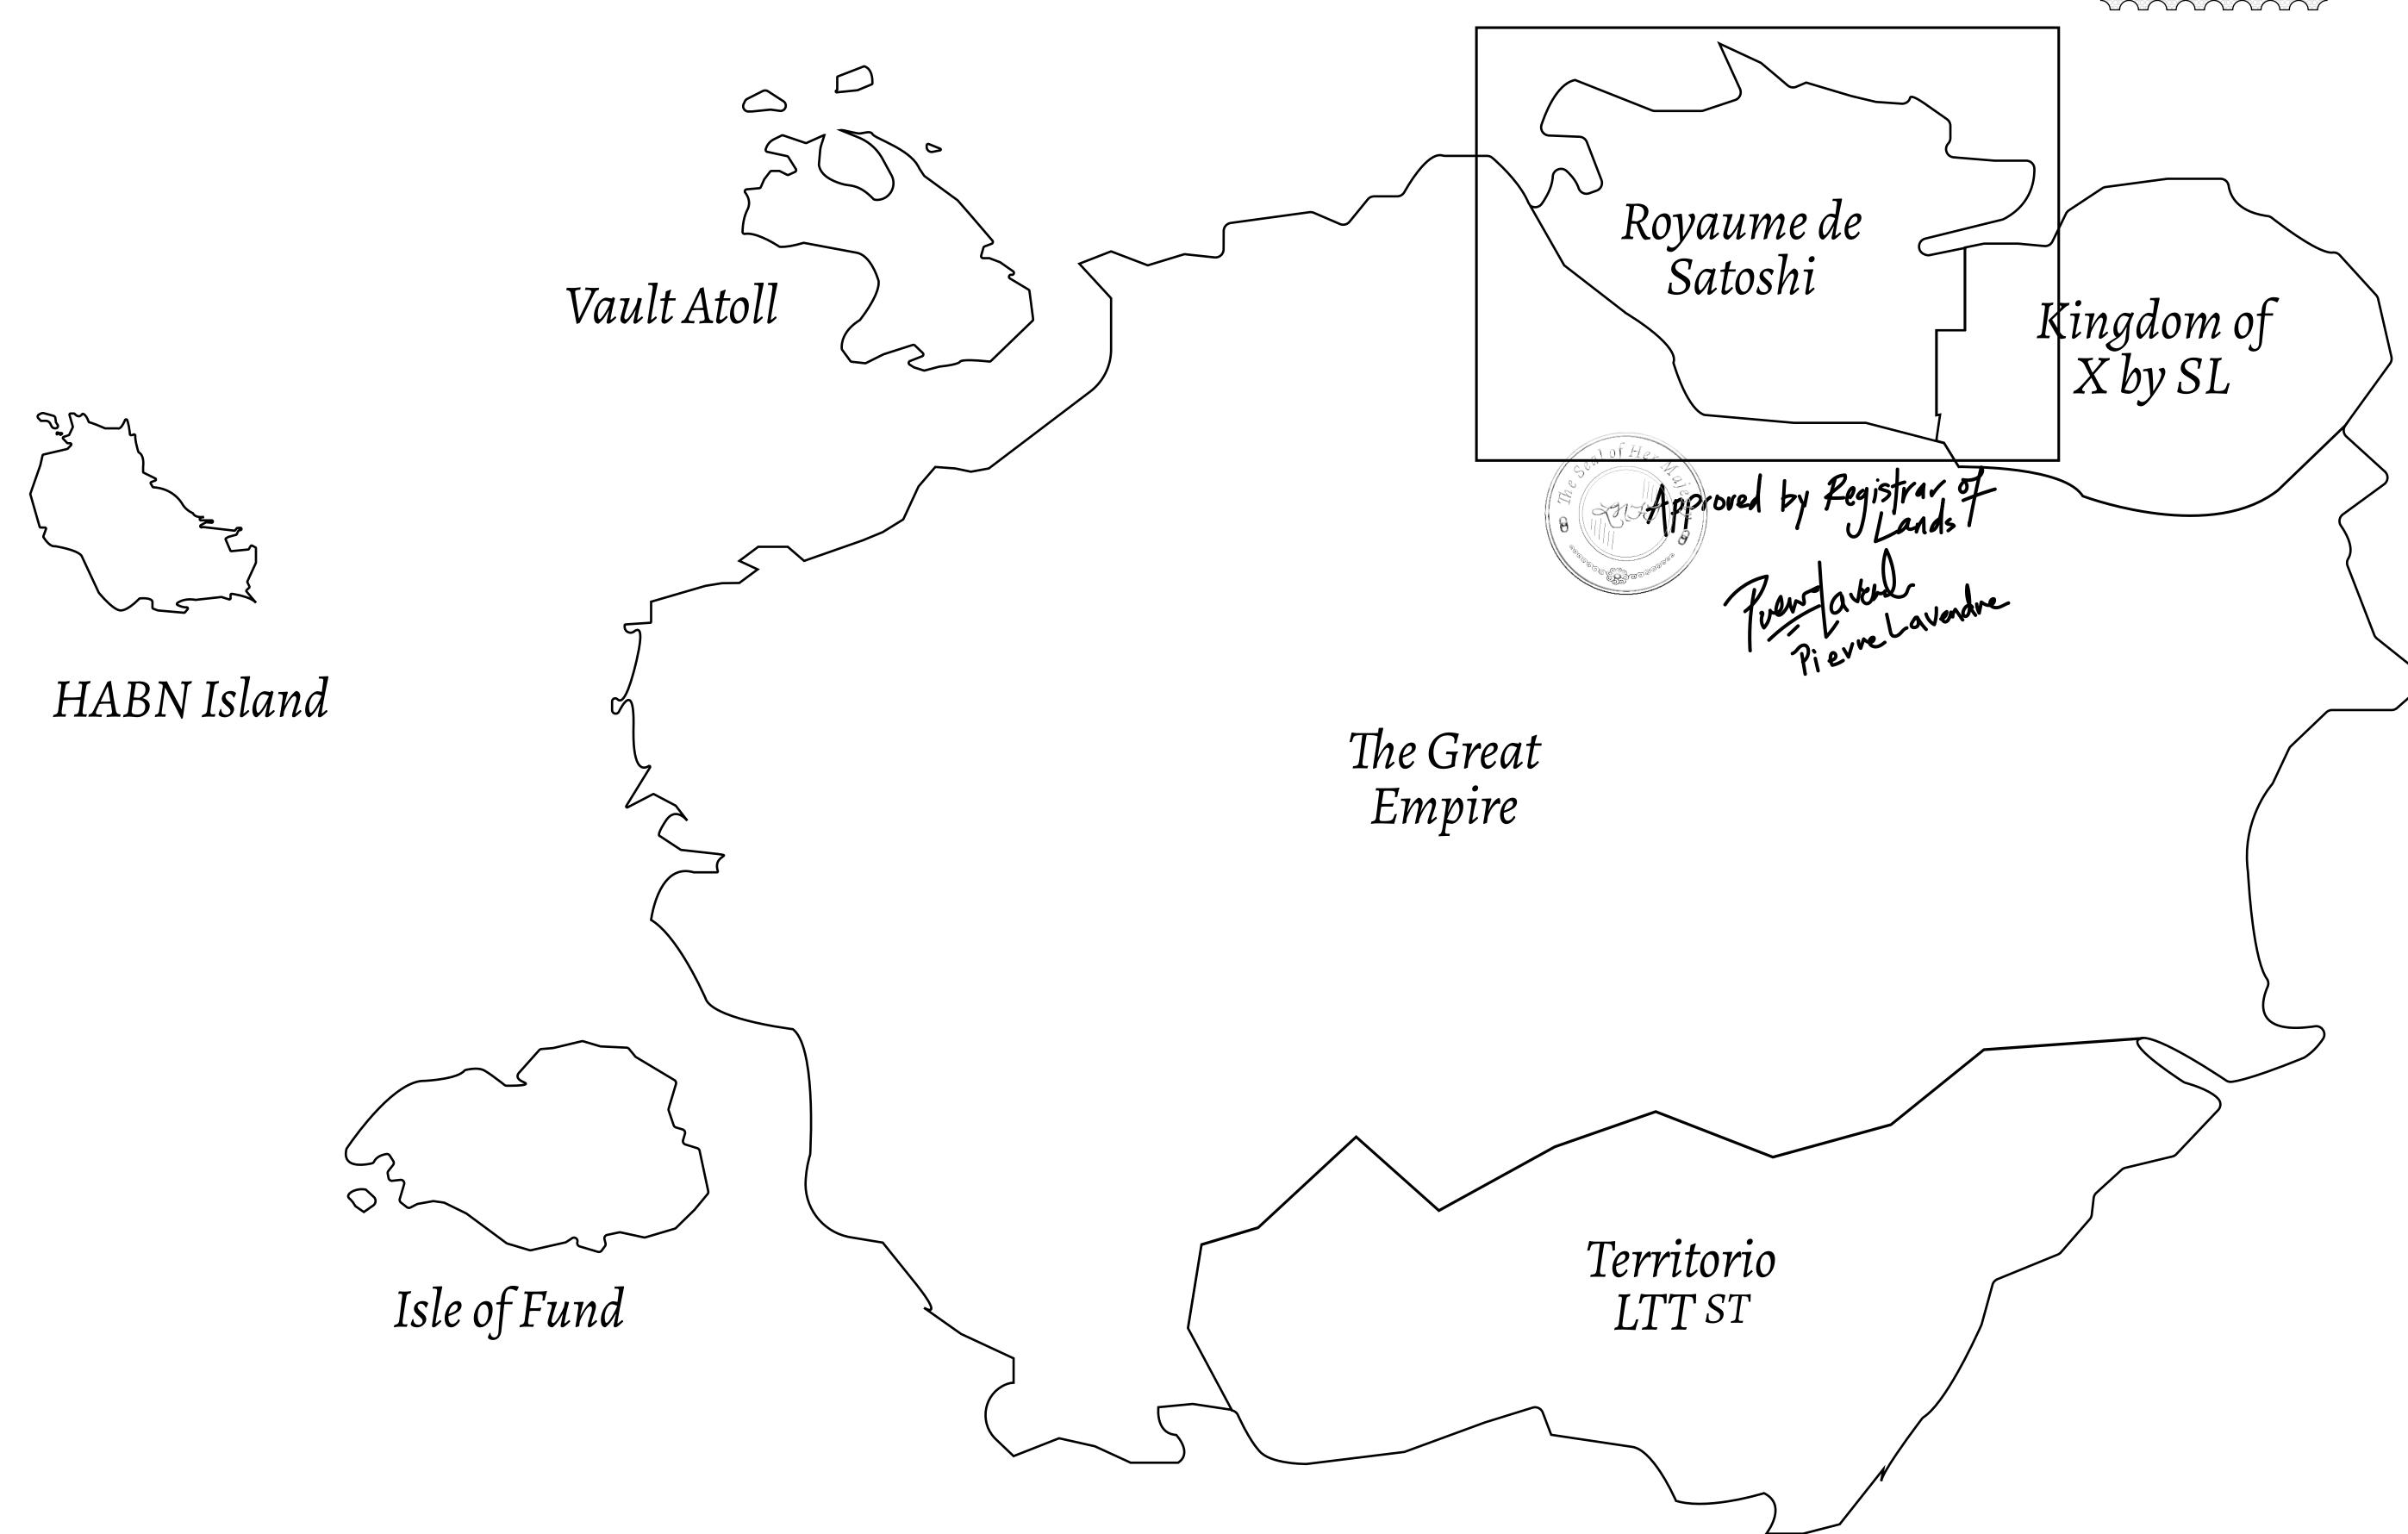

## GEOGRAPHY

COASTLINE 131 KM (81.40 MILES)

BORDERS OCEAN, THE GREAT EMPIRE, X BY SL

HIGHEST POINT MOUNT MEROPE +3588 M
LOWEST POINT THE PORT OF SATOSHI 0 M

PLOTS 331 SCALE 1:50000

## H.M. LNFT Land Registry

S260-221121

TITLE NUMBER

ADMINISTRATIVE AREA

ROYAUME DE SATOSHI

ISSUED 22 November 2021

SCALE **1/50000** 

OWNER ENTITLEMENT