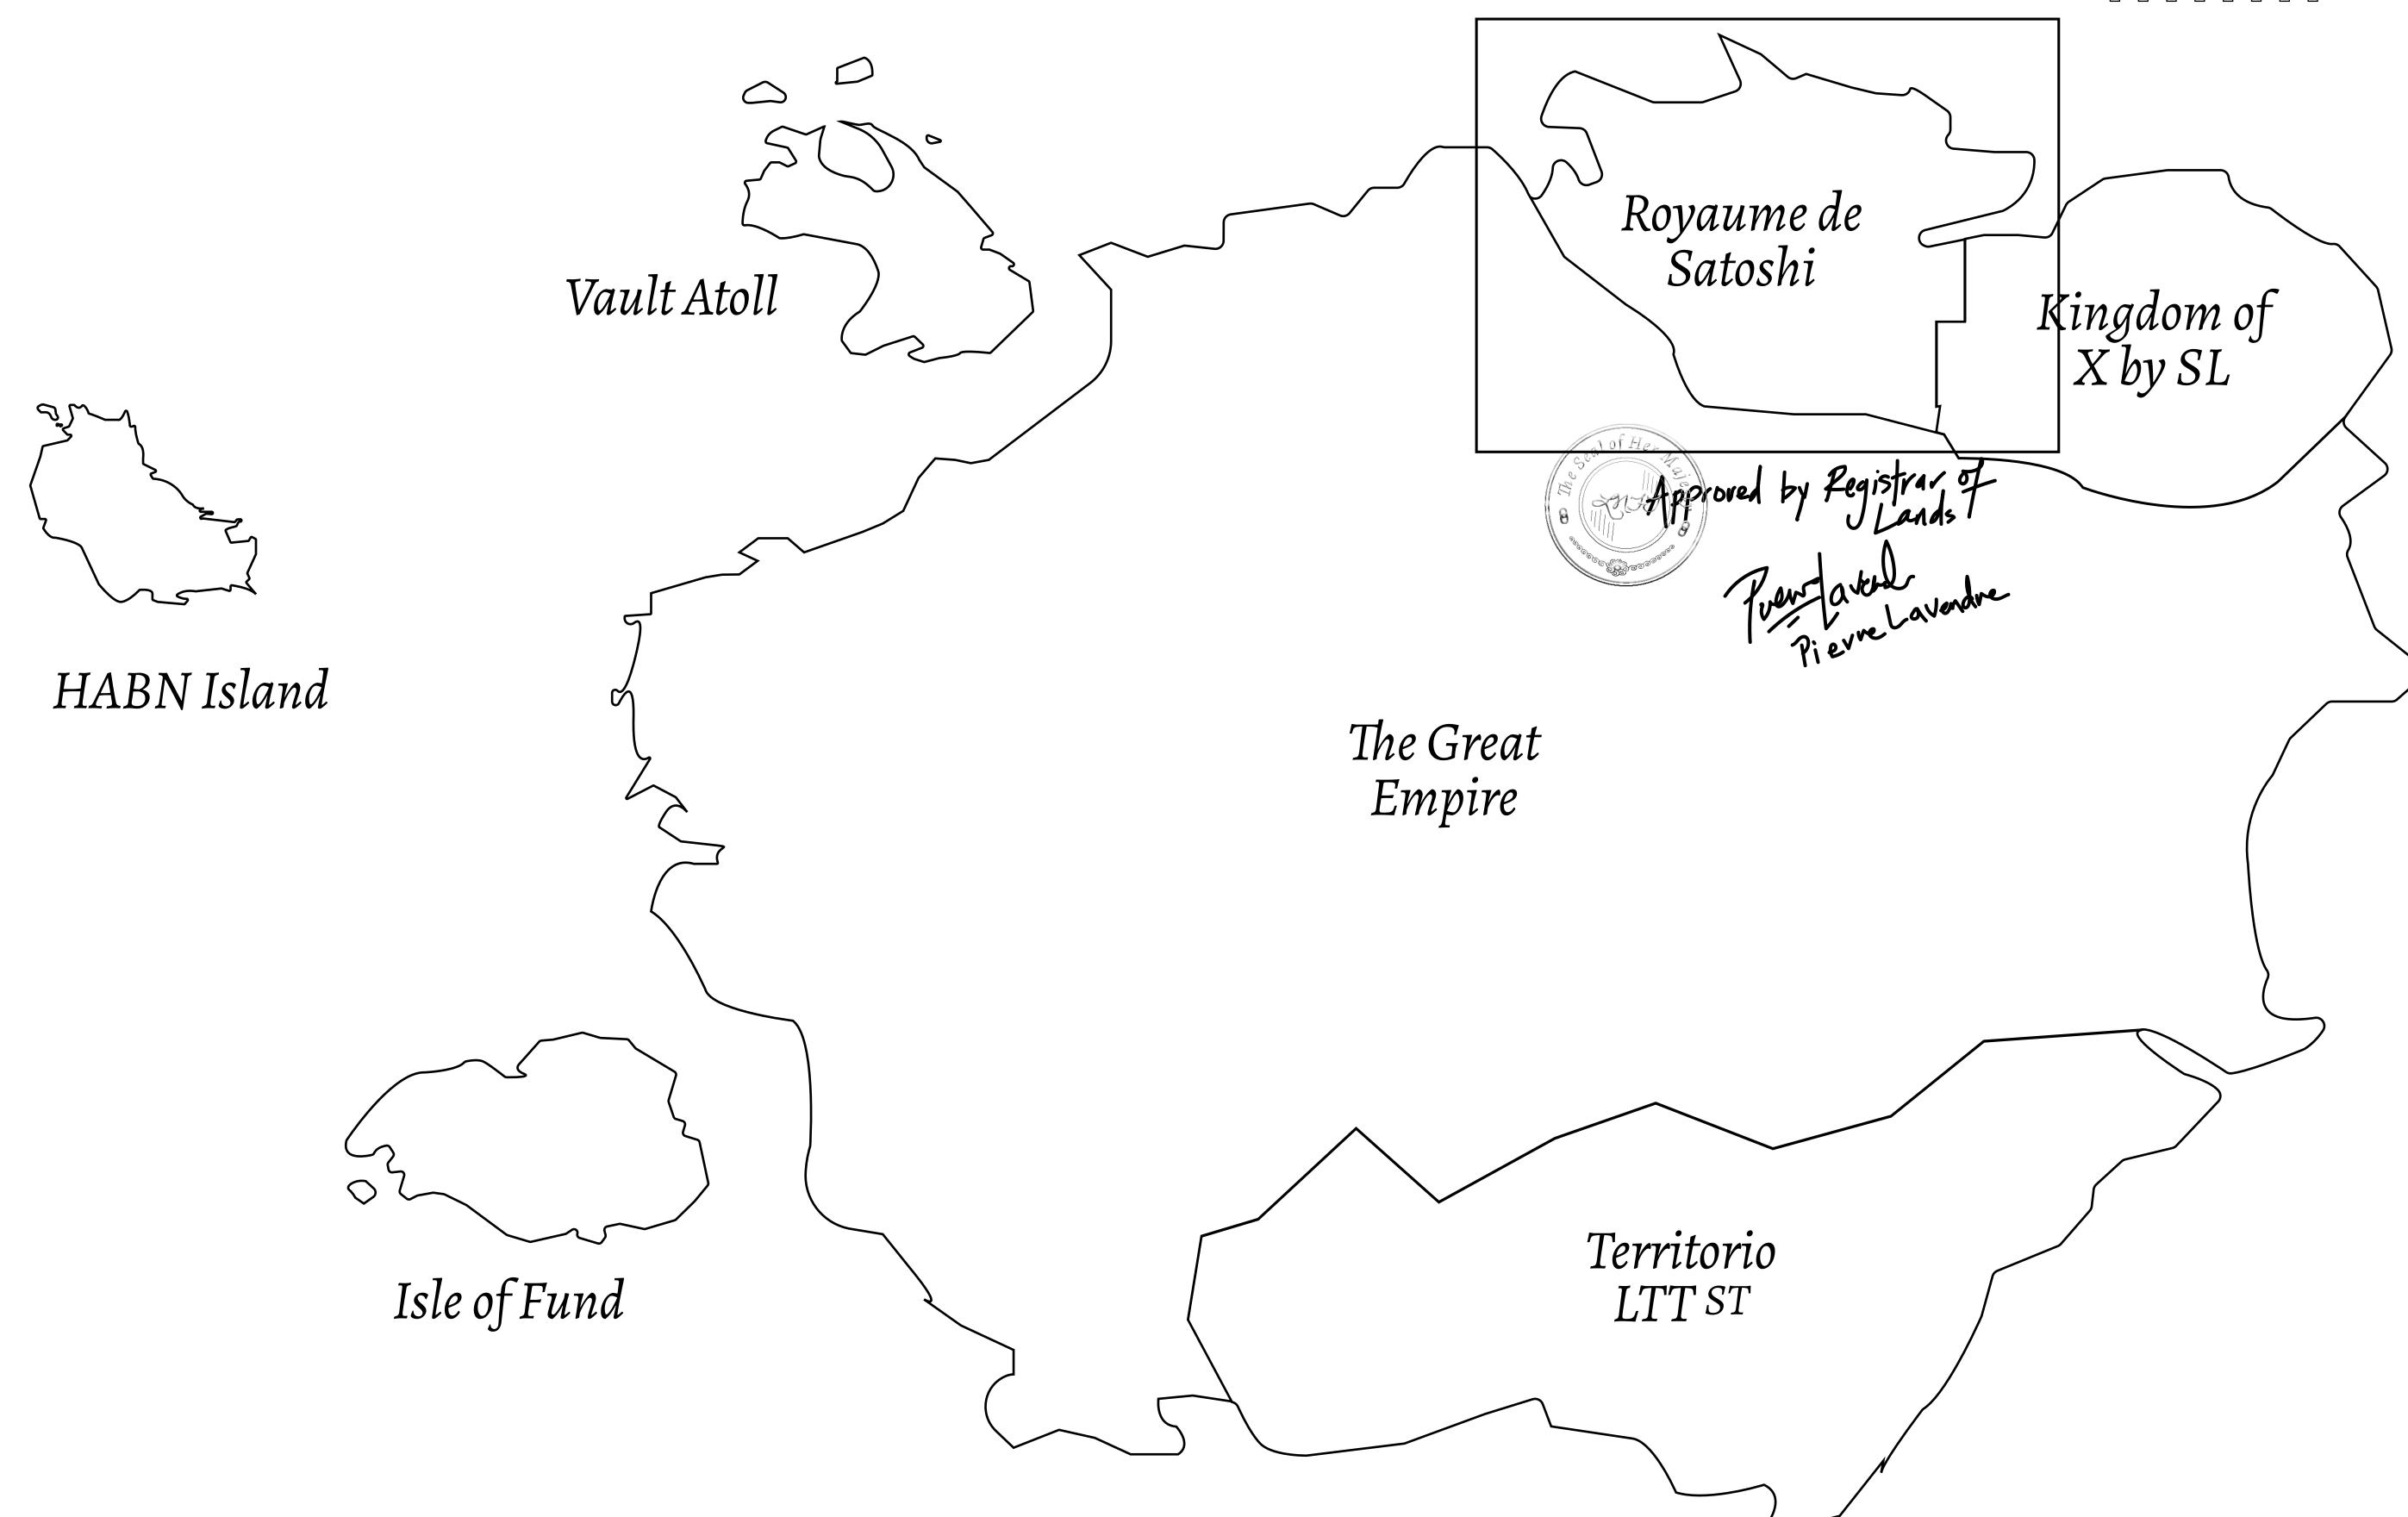

## GEOGRAPHY

COASTLINE 131 KM (81.40 MILES)

BORDERS OCEAN, THE GREAT EMPIRE, X BY SL

HIGHEST POINT MOUNT MEROPE +3588 M
LOWEST POINT THE PORT OF SATOSHI 0 M

PLOTS 331 SCALE 1:50000

## H.M. LNFT Land Registry

S259-221121

TITLE NUMBER

ADMINISTRATIVE AREA

ROYAUME DE SATOSHI

ISSUED 22 November 2021

SCALE **1/50000** 

OWNER ENTITLEMENT