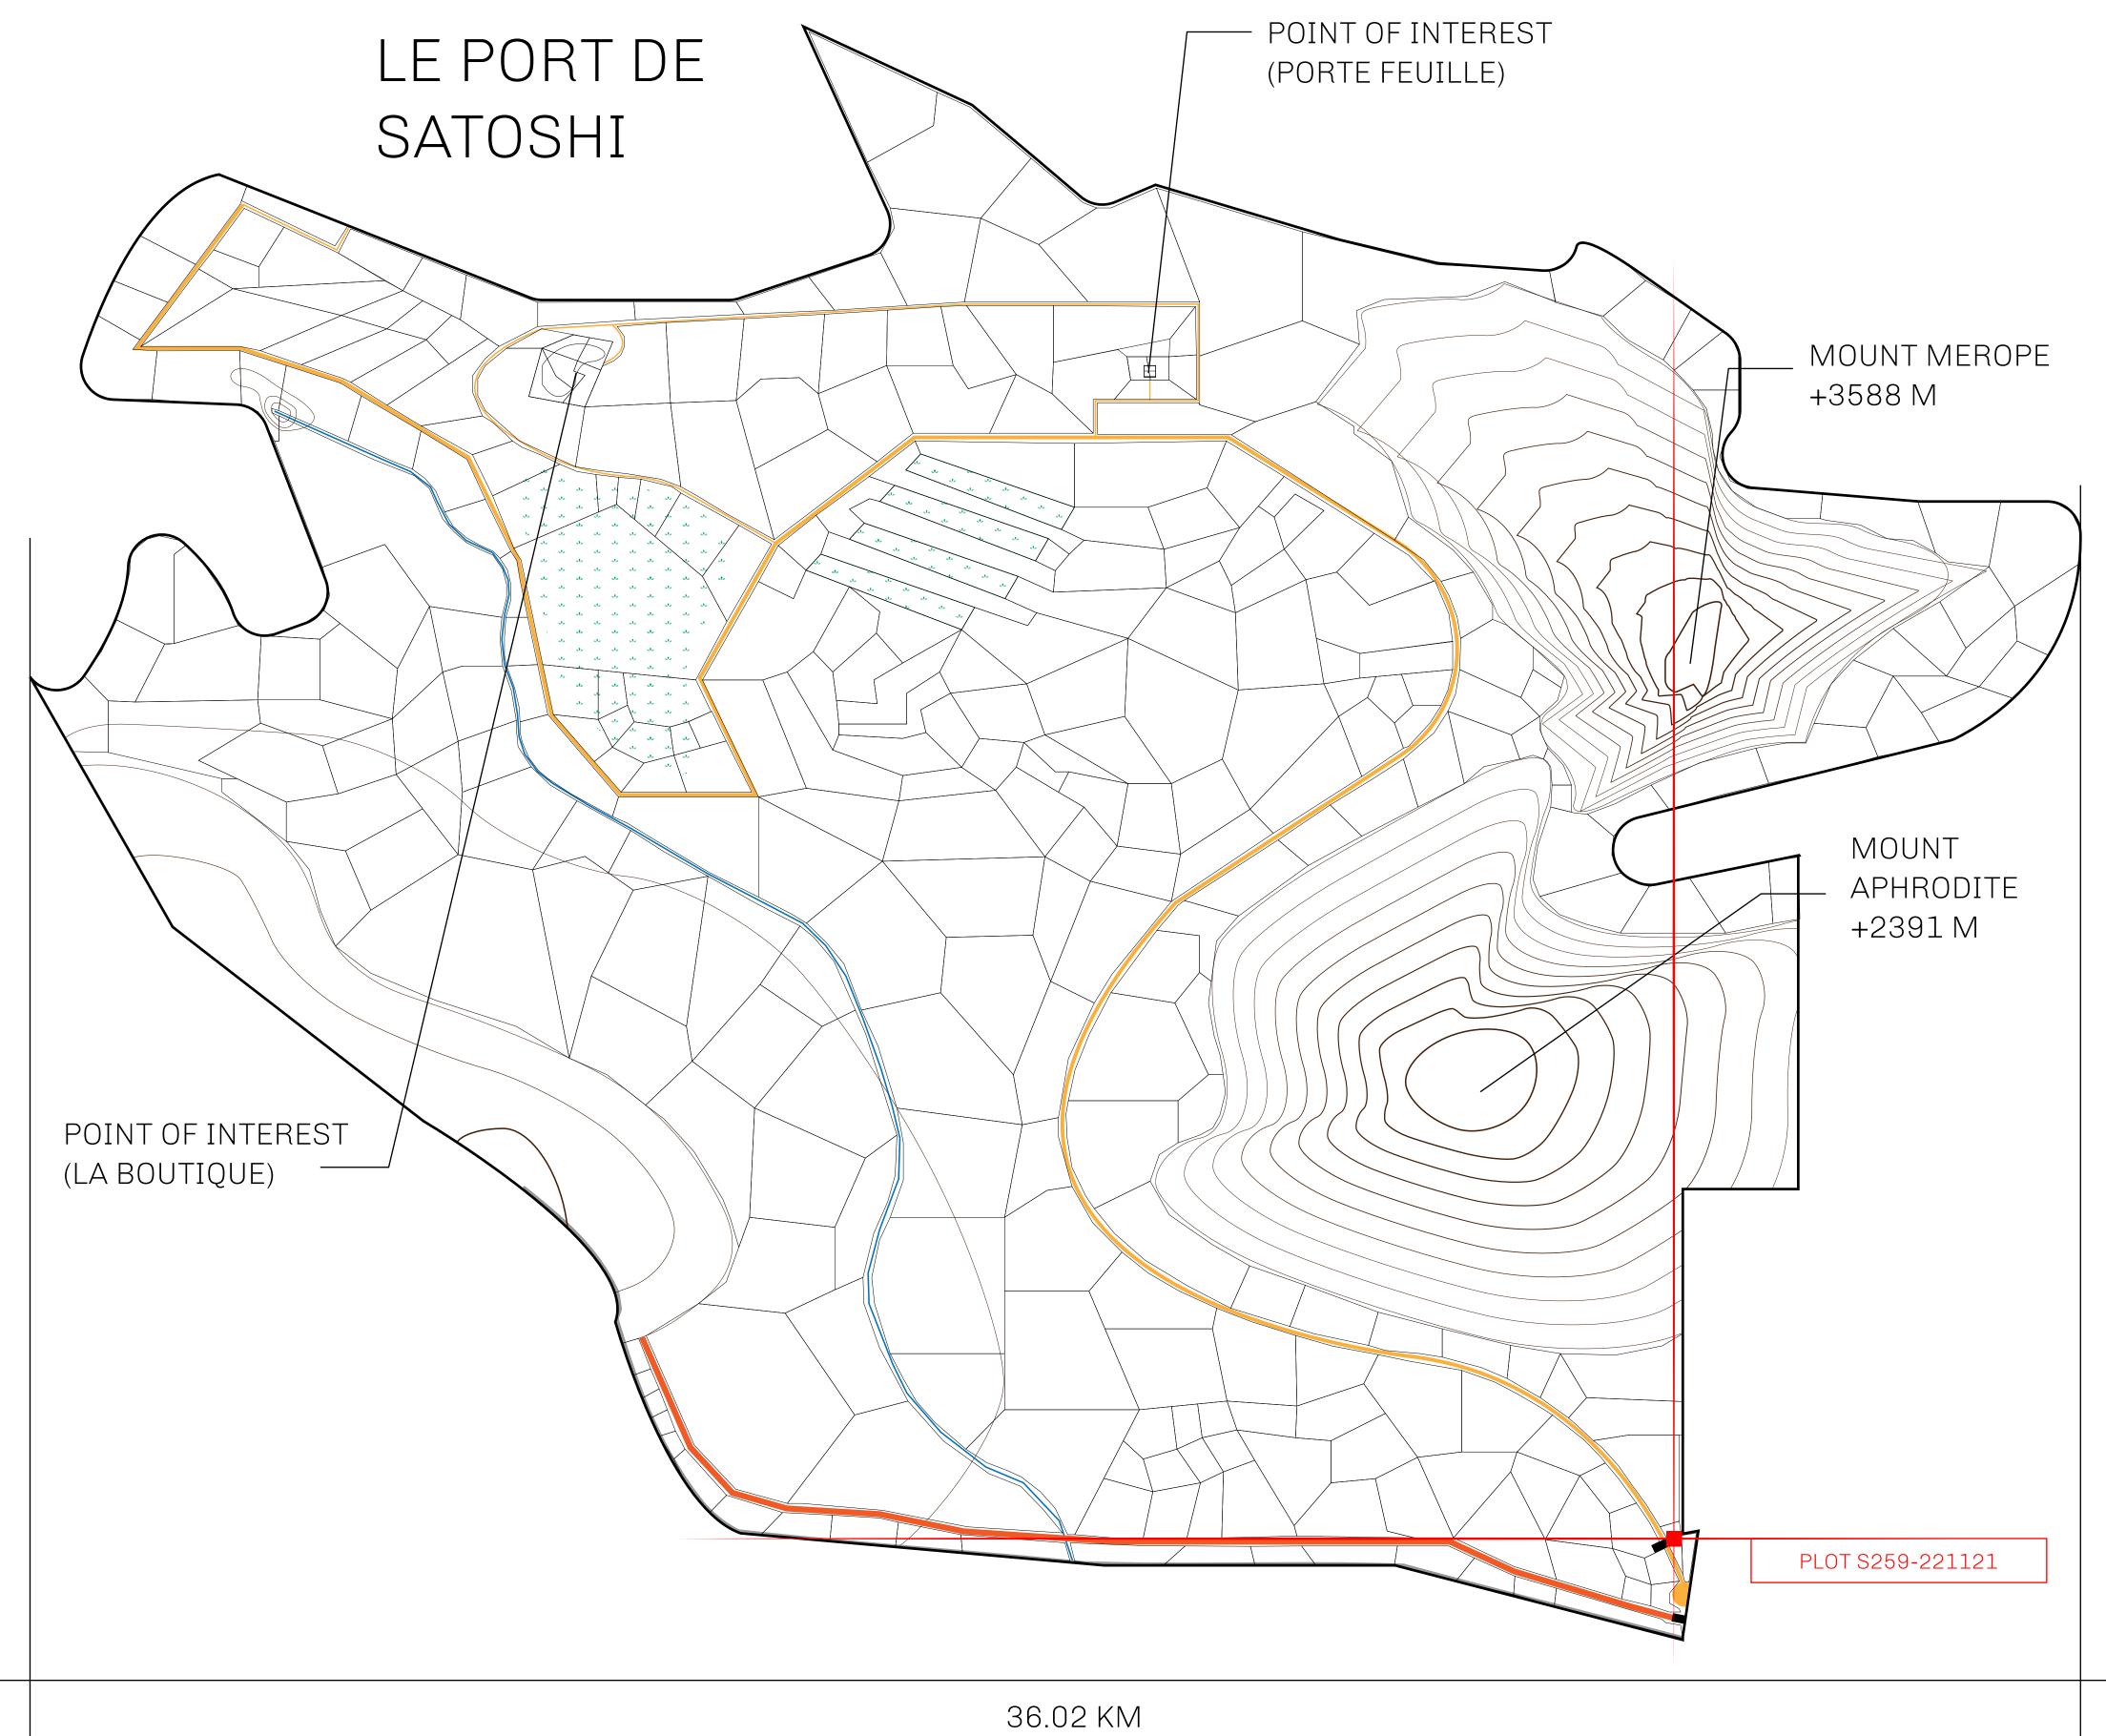

## GEOGRAPHY

COASTLINE 131 KM (81.40 MILES)

BORDERS OCEAN, THE GREAT EMPIRE, X BY SL

HIGHEST POINT MOUNT MEROPE +3588 M
LOWEST POINT THE PORT OF SATOSHI 0 M

PLOTS 331 SCALE 1:50000

## H.M. LNFT Land Registry

S259-221121

TITLE NUMBER

ADMINISTRATIVE AREA

ROYAUME DE SATOSHI

ISSUED 22 November 2021

SCALE **1/50000** 

OWNER ENTITLEMENT