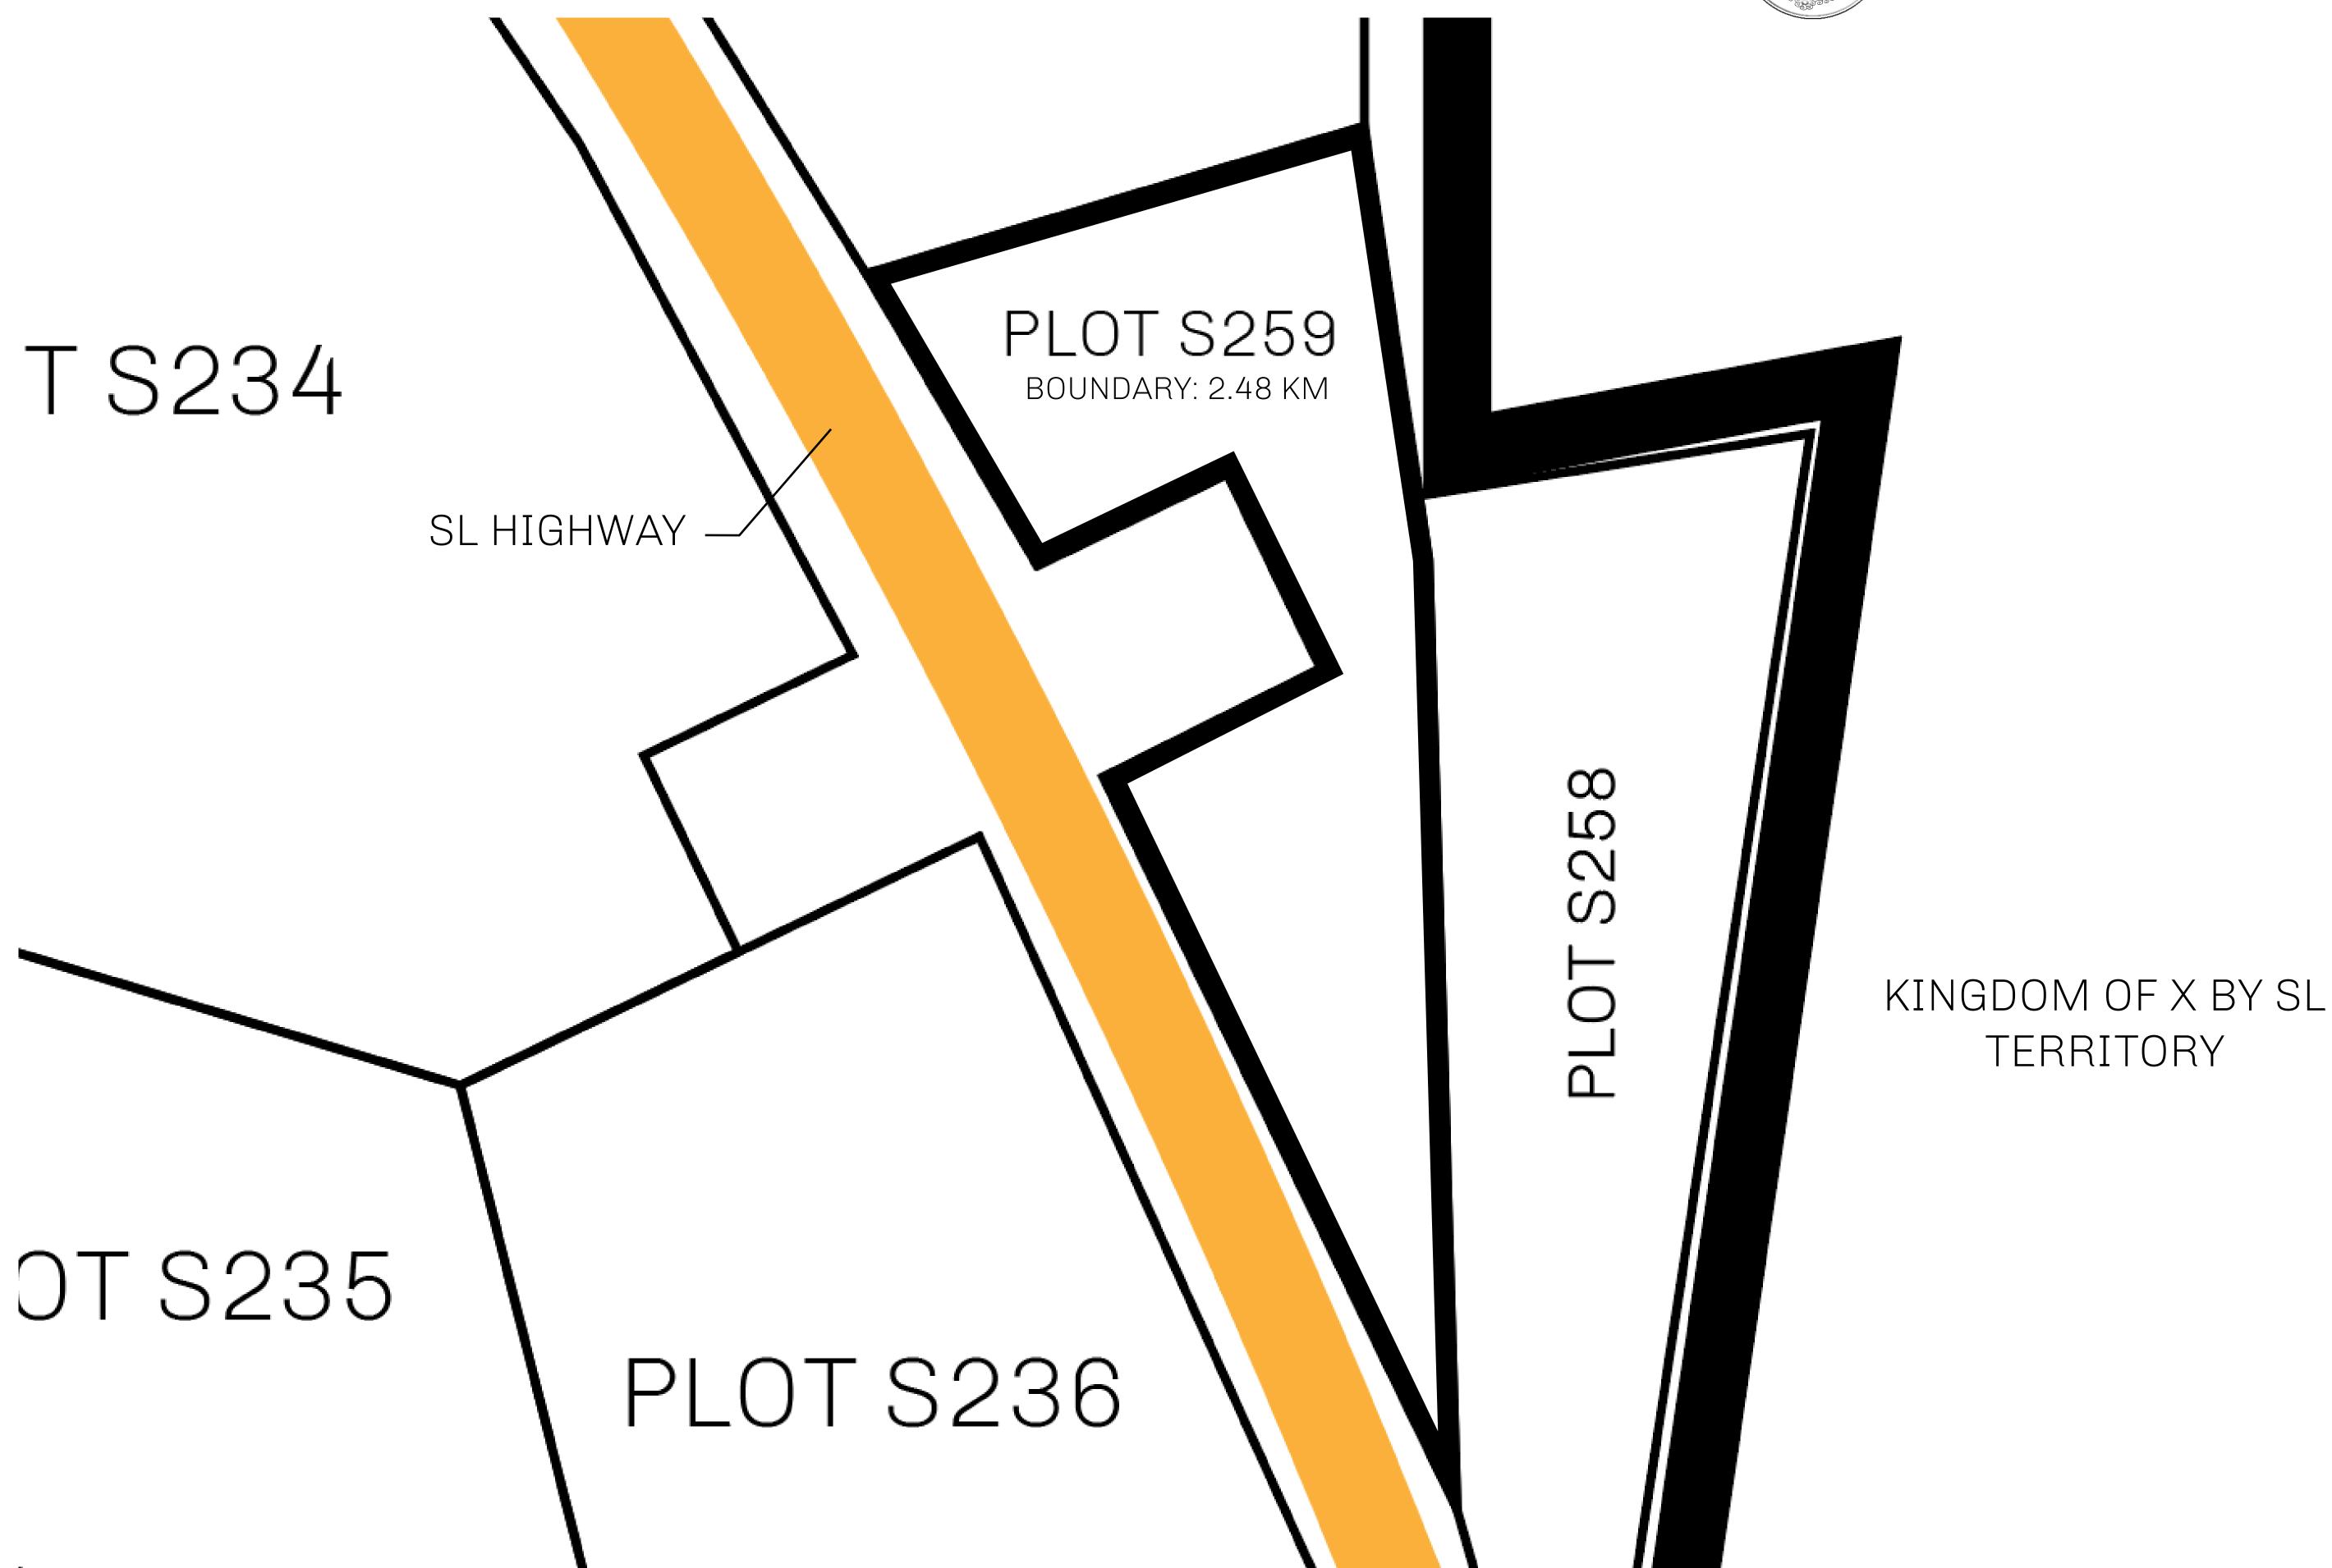

## H.M. LNFT Land Registry

S259-221121

TITLE NUMBER

ADMINISTRATIVE AREA

ROYAUME DE SATOSHI

ISSUED 22 November 2021

SCALE **1/50000** 

OWNER ENTITLEMENT