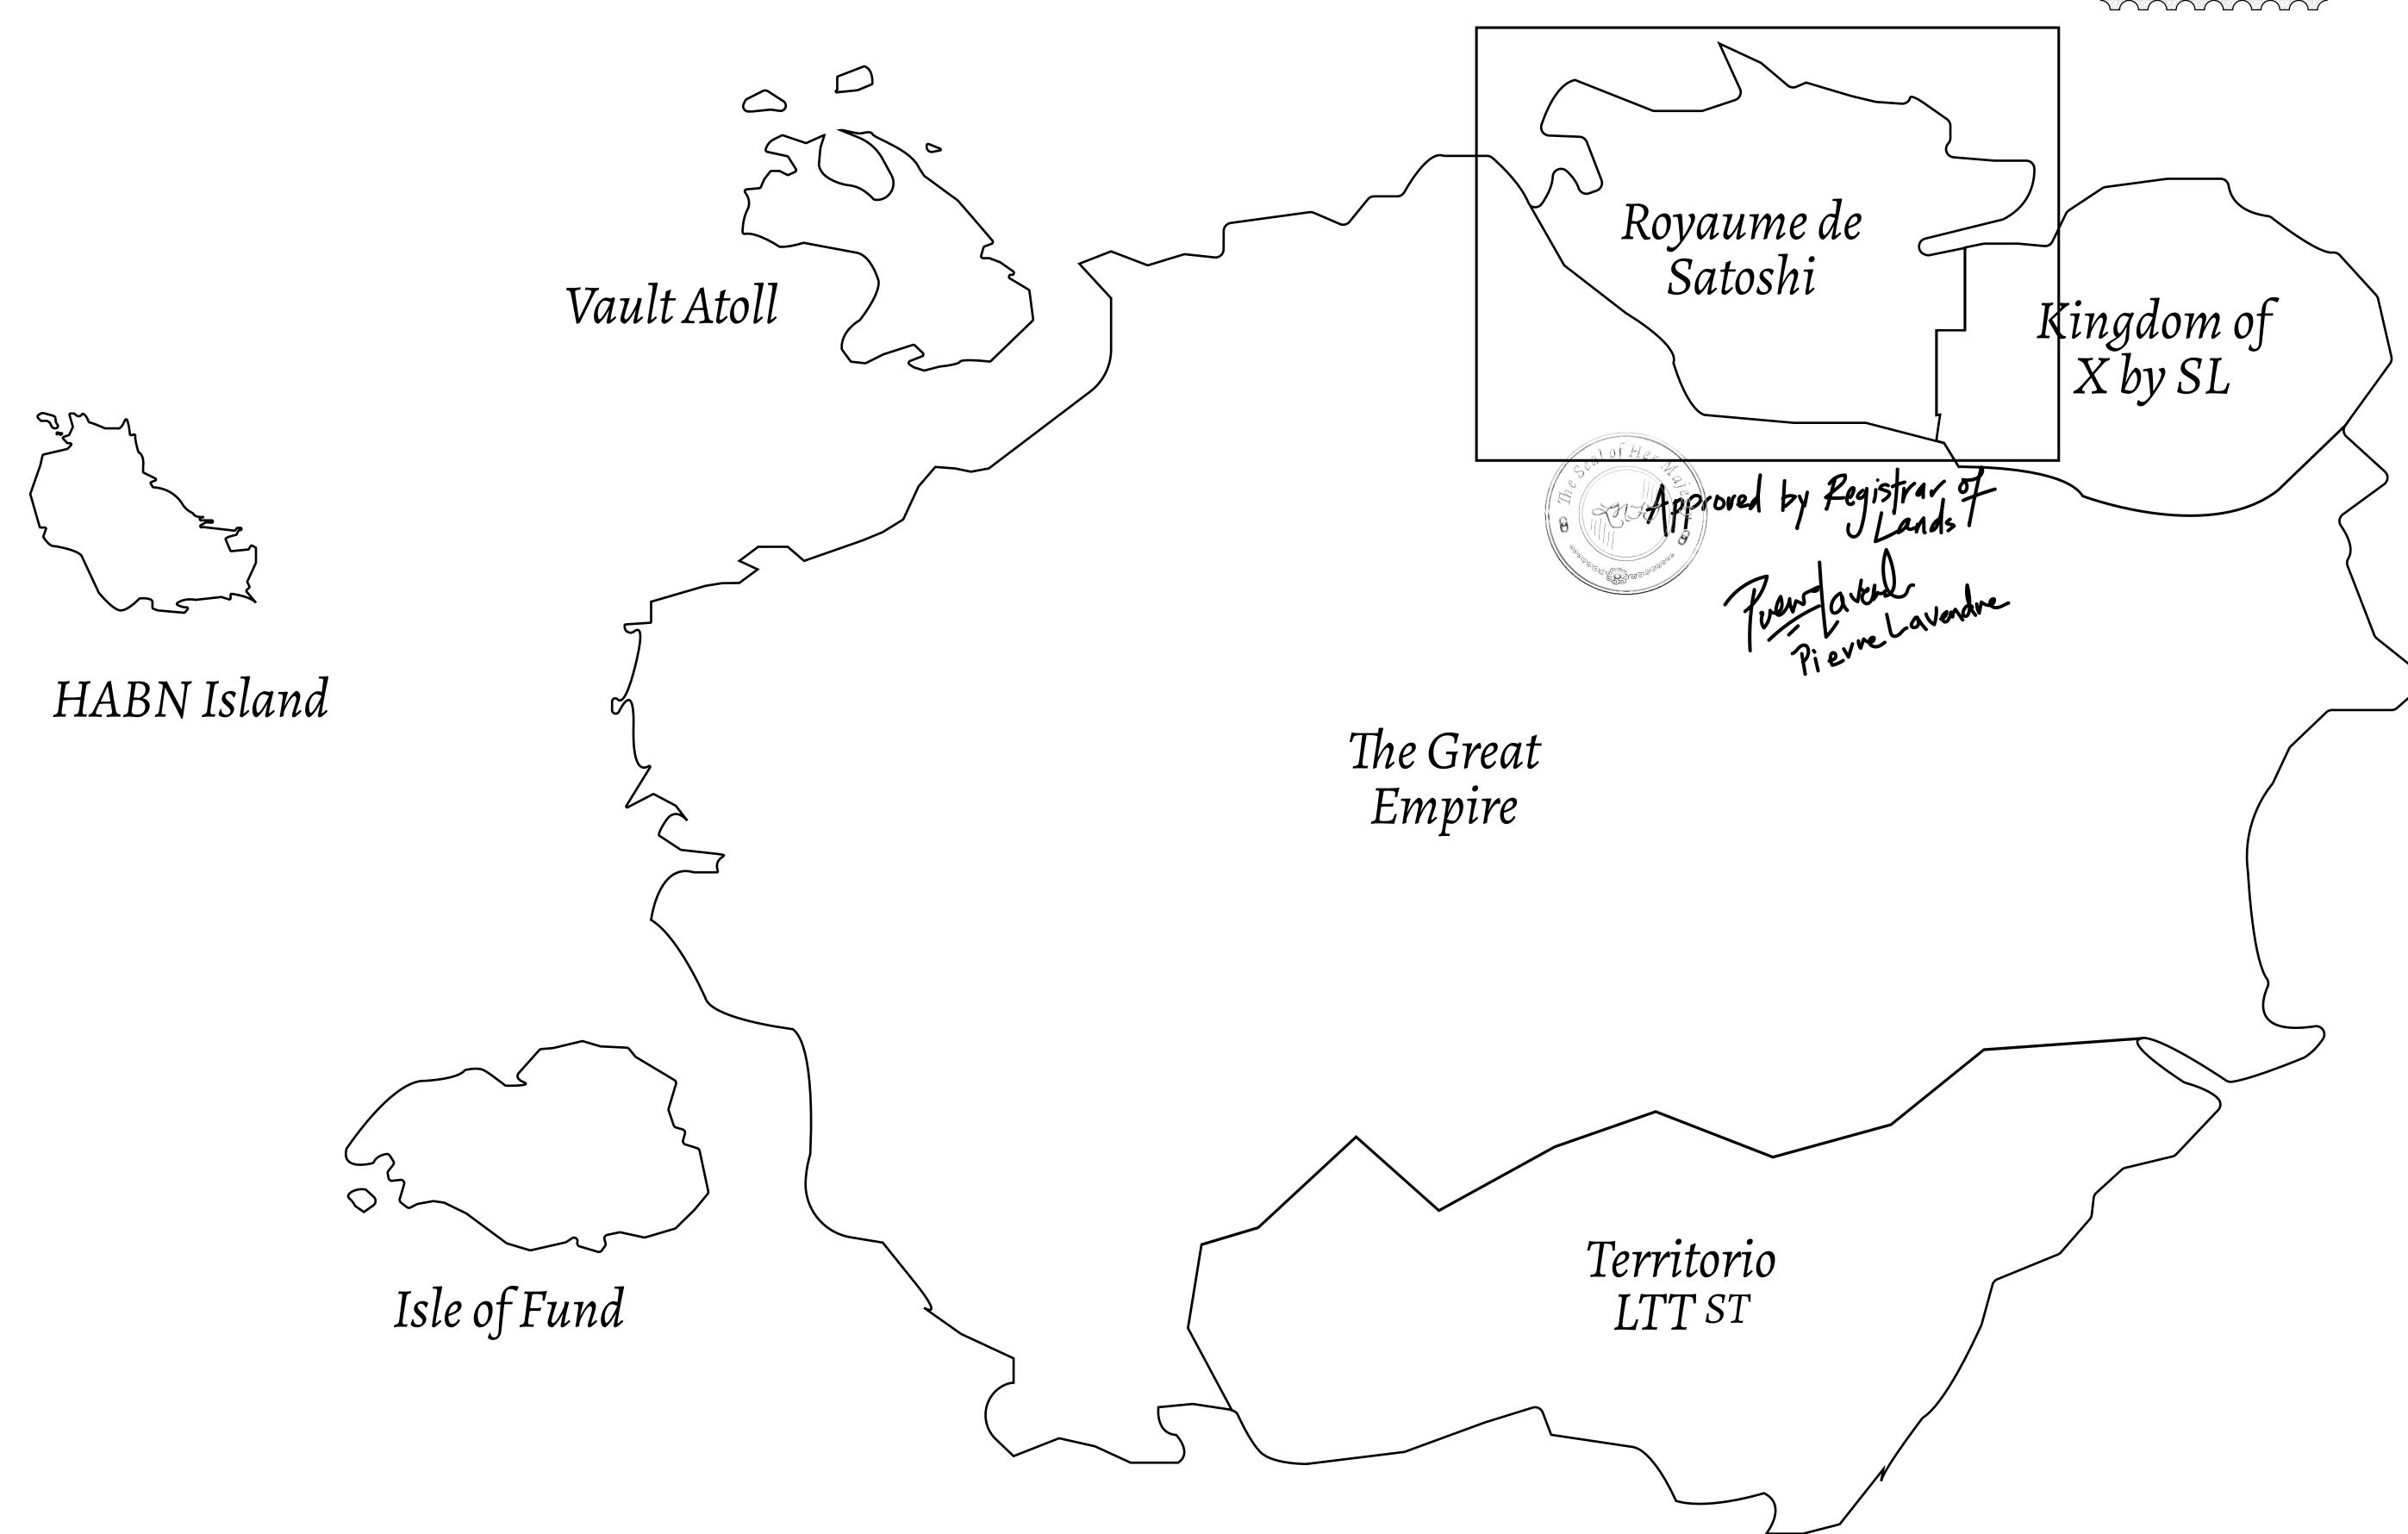

#### GEOGRAPHY

COASTLINE 131 KM (81.40 MILES)

BORDERS OCEAN, THE GREAT EMPIRE, X BY SL

HIGHEST POINT MOUNT MEROPE +3588 M
LOWEST POINT THE PORT OF SATOSHI 0 M

PLOTS 331 SCALE 1:50000

## H.M. LNFT Land Registry

S258-221121

TITLE NUMBER

ADMINISTRATIVE AREA

ROYAUME DE SATOSHI

ISSUED 22 November 2021

SCALE **1/50000** 

OWNER ENTITLEMENT