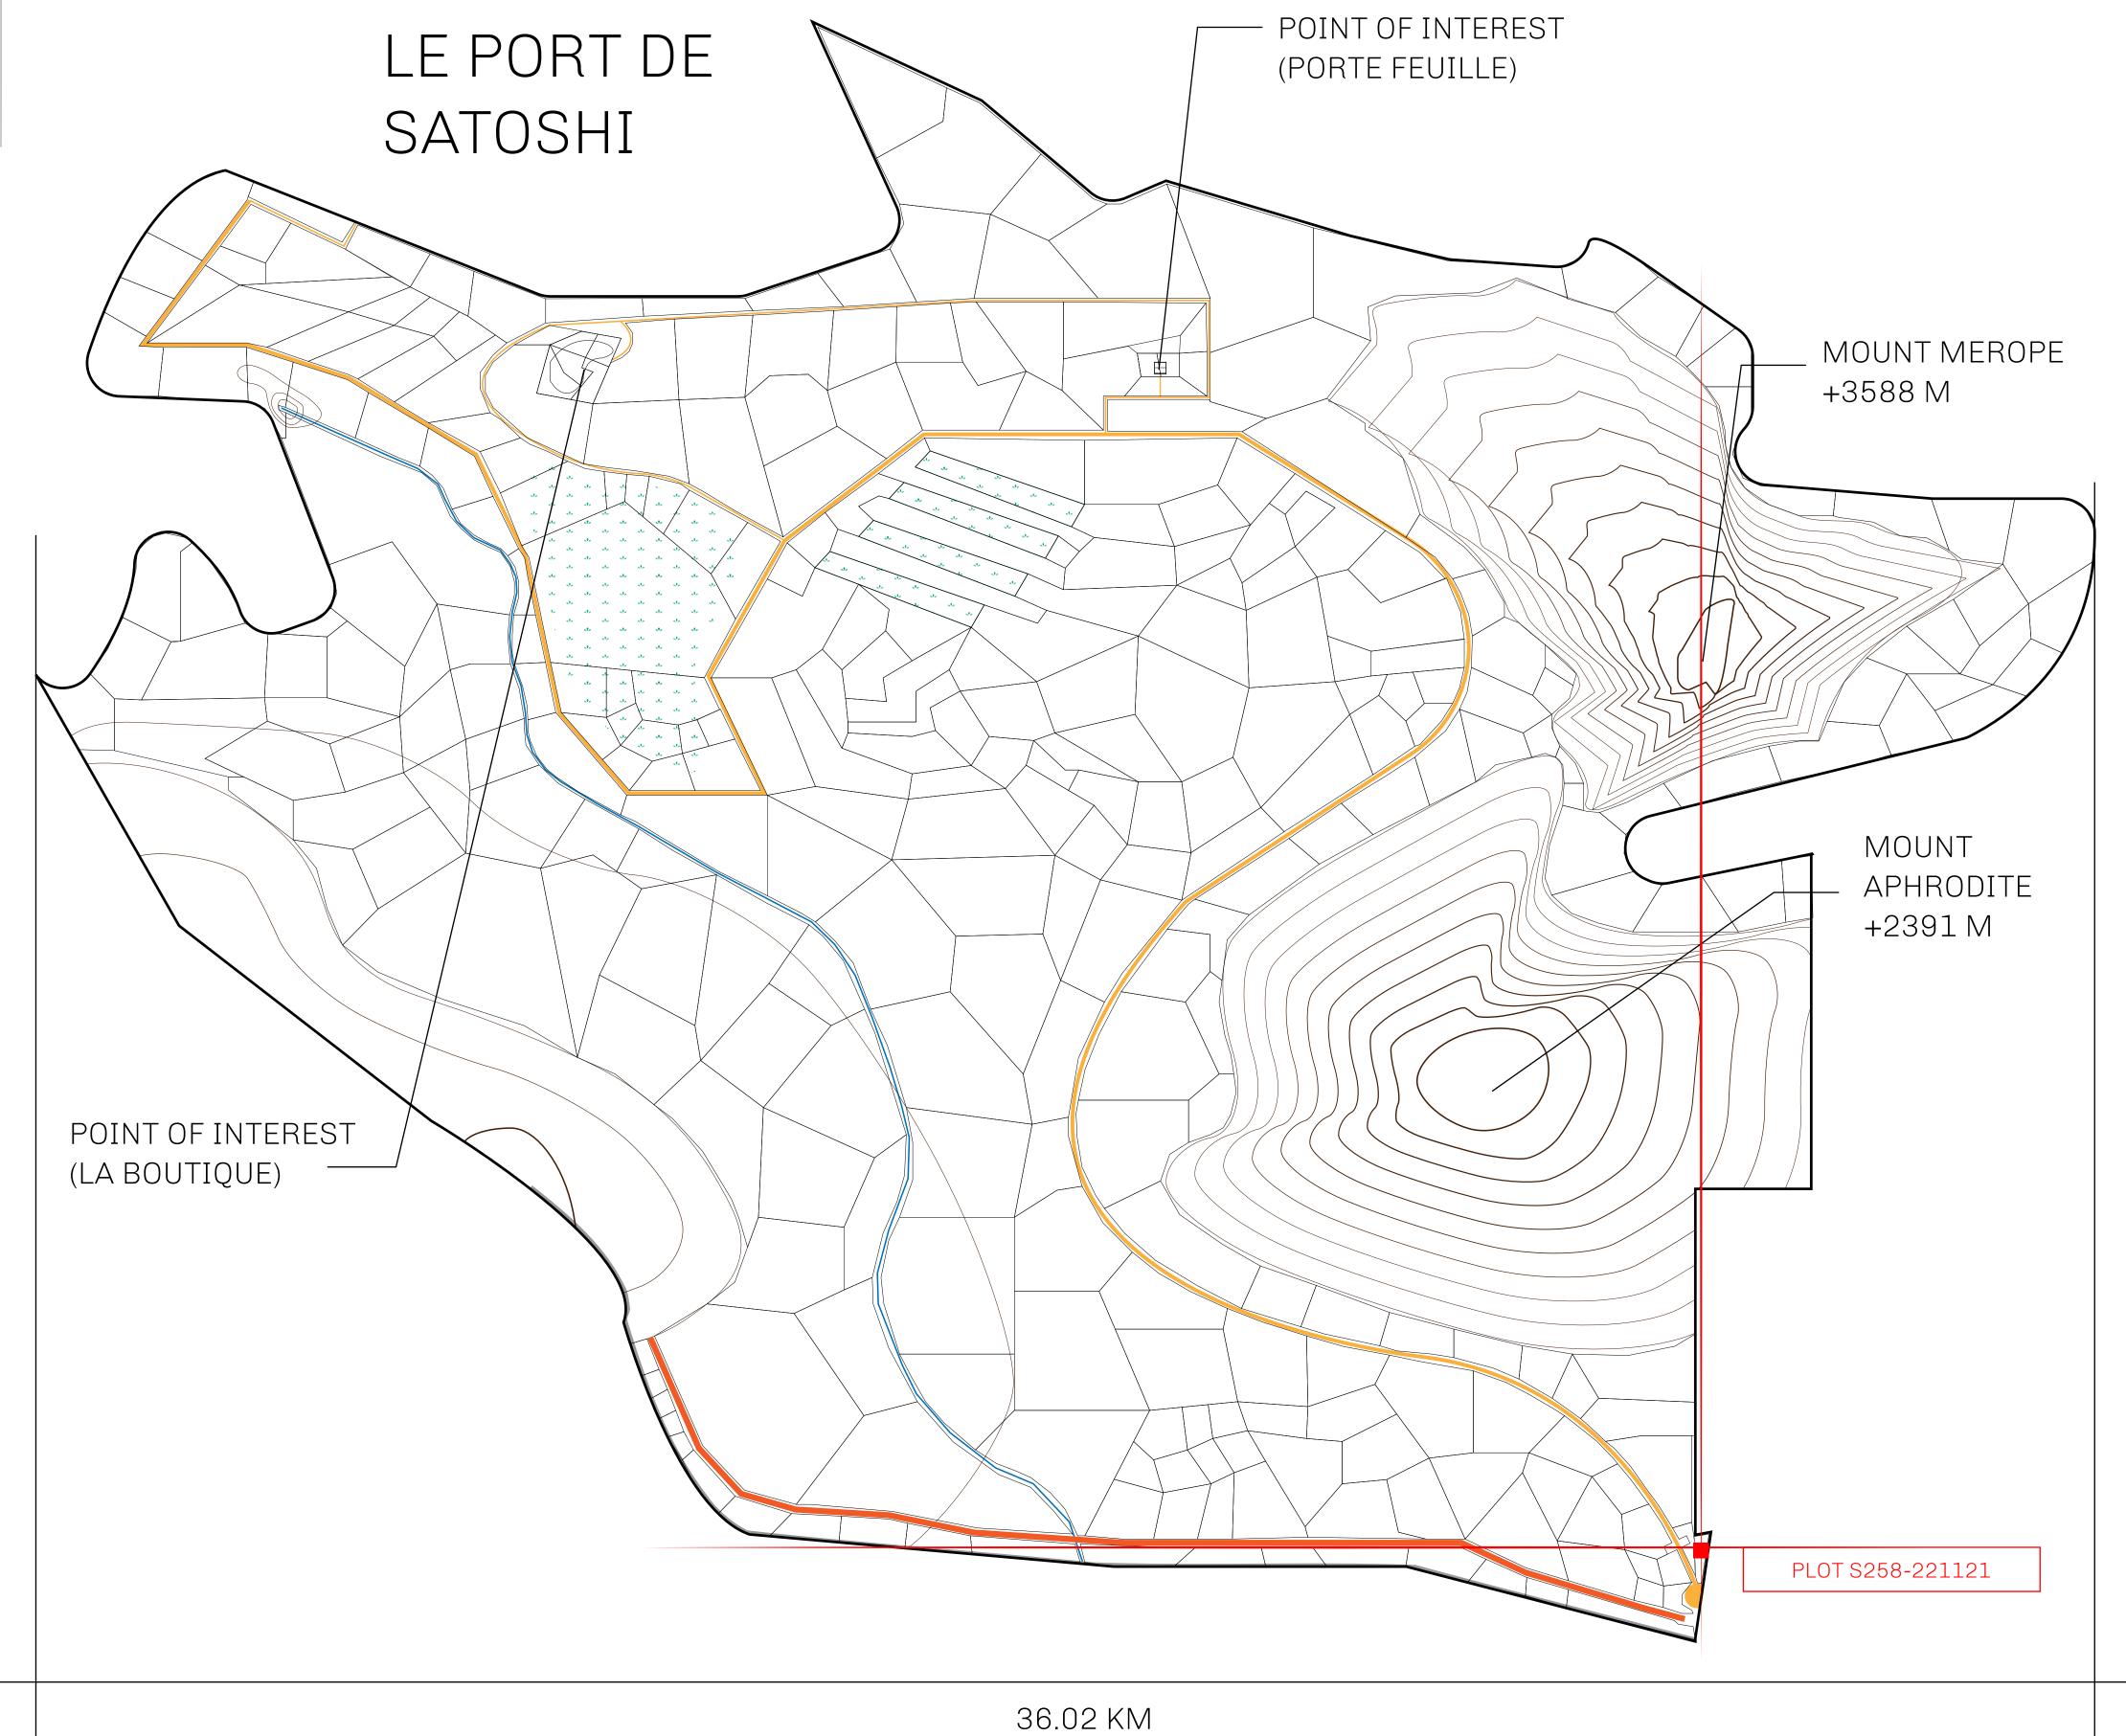

#### GEOGRAPHY

COASTLINE 131 KM (81.40 MILES)

BORDERS OCEAN, THE GREAT EMPIRE, X BY SL

HIGHEST POINT MOUNT MEROPE +3588 M
LOWEST POINT THE PORT OF SATOSHI 0 M

PLOTS 331 SCALE 1:50000