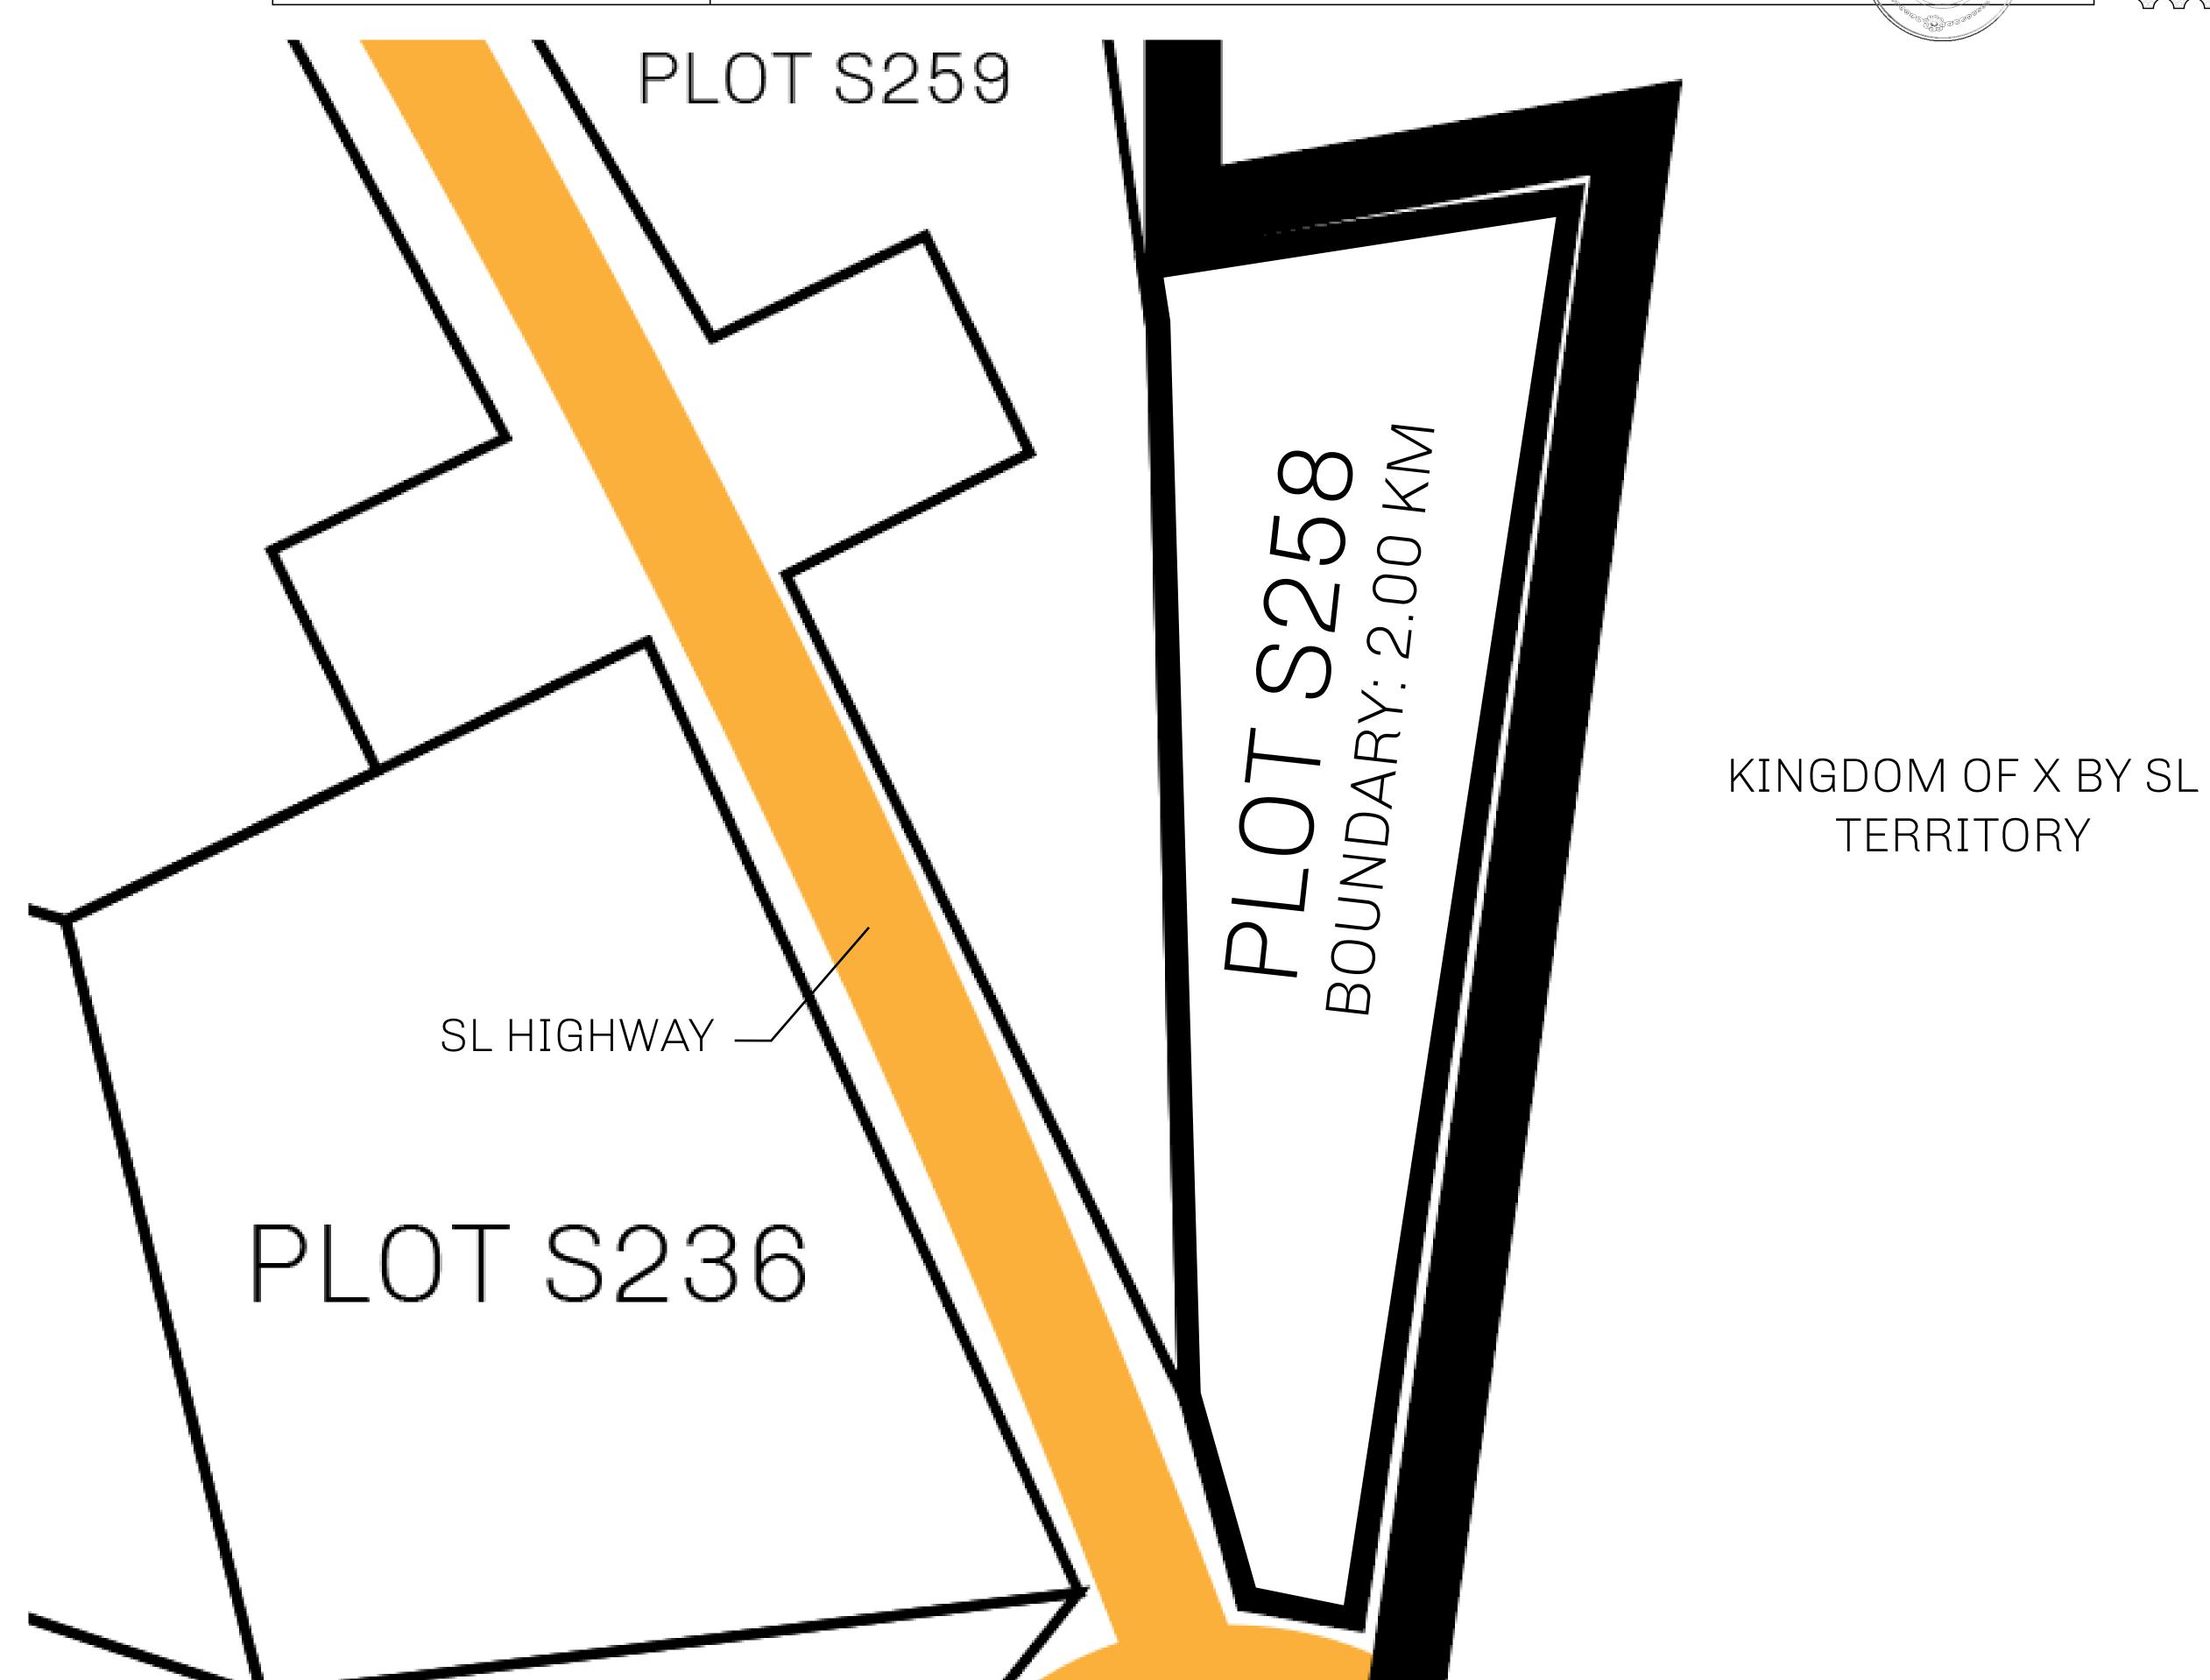

## H.M. LNFT Land Registry

S258-221121

TITLE NUMBER

ADMINISTRATIVE AREA

ROYAUME DE SATOSHI

ISSUED 22 November 2021

SCALE **1/50000** 

OWNER ENTITLEMENT