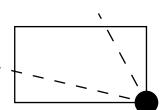

### OFFICIAL PERSPECTIVE SHEET FOR FILING

Indicate vantage point for each drawing. Copy and mark each sheet required prior to filing.

Guide - Vantage point should be indicated as shown in the diagram: