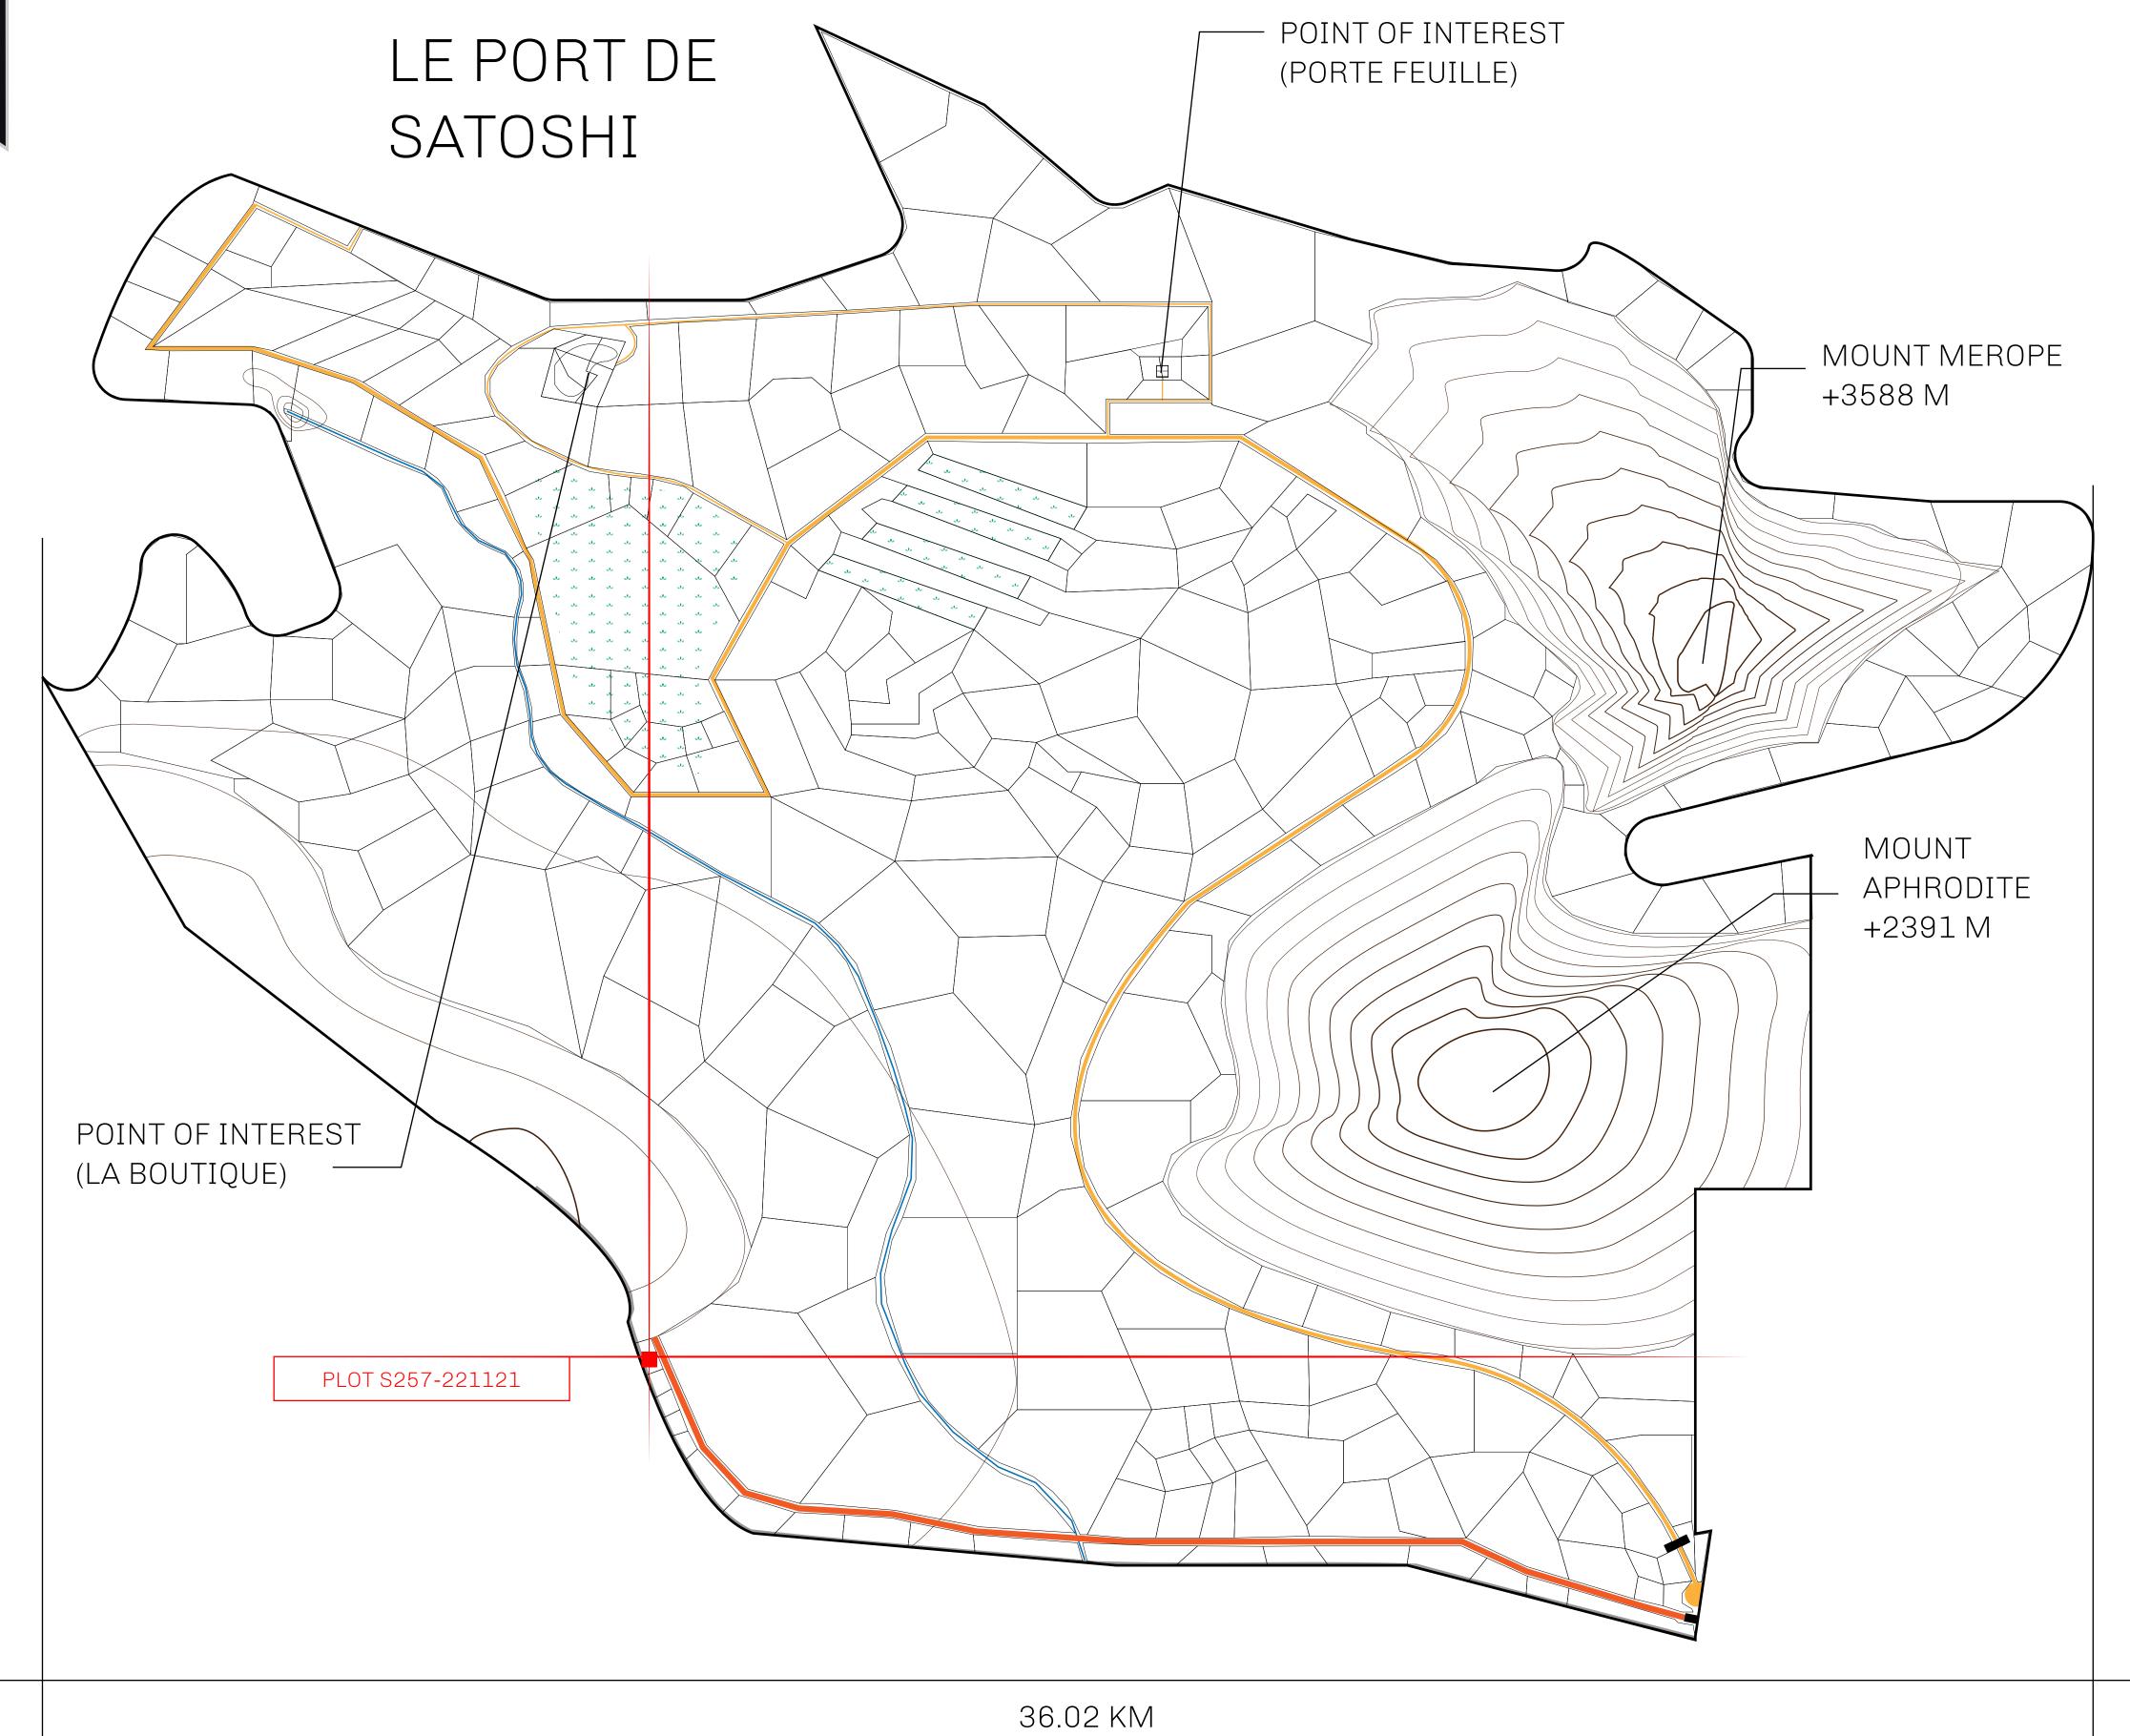

## GEOGRAPHY

COASTLINE 131 KM (81.40 MILES)

BORDERS OCEAN, THE GREAT EMPIRE, X BY SL

HIGHEST POINT MOUNT MEROPE +3588 M
LOWEST POINT THE PORT OF SATOSHI 0 M

PLOTS 331 SCALE 1:50000

## H.M. LNFT Land Registry

S257-221121

TITLE NUMBER

ADMINISTRATIVE AREA

ROYAUME DE SATOSHI

ISSUED 22 November 2021

SCALE **1/50000** 

OWNER ENTITLEMENT