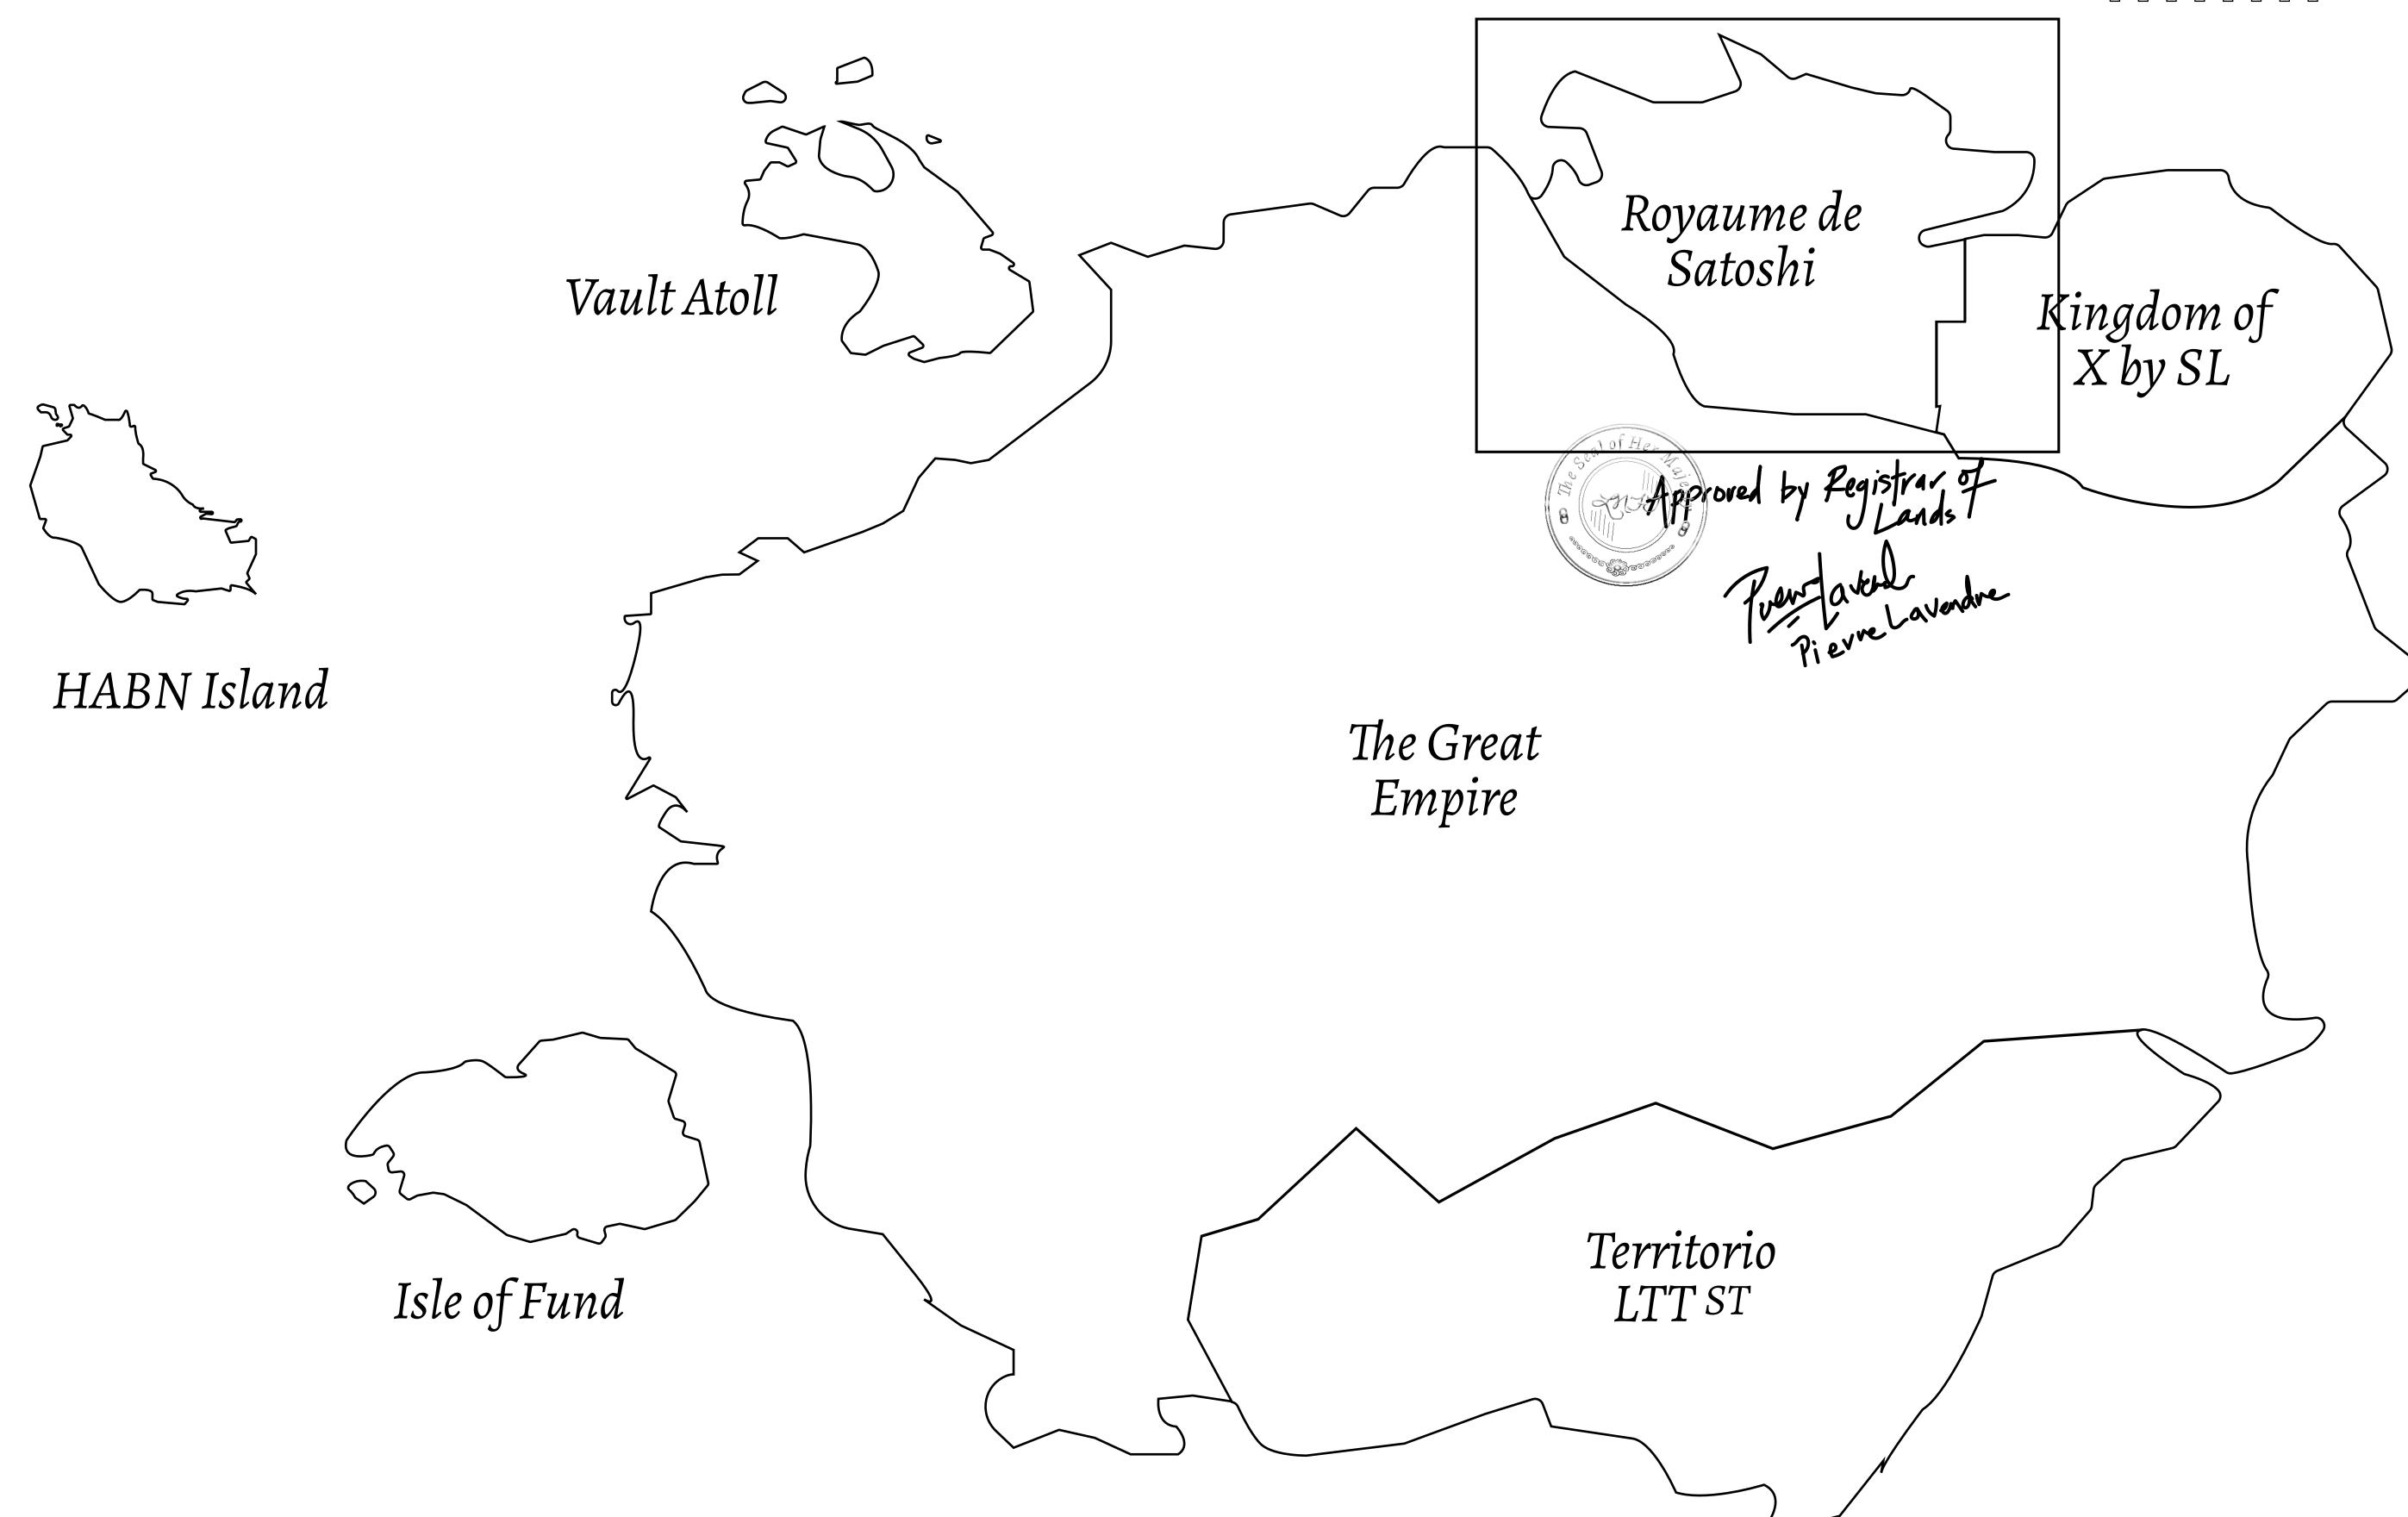

## GEOGRAPHY

COASTLINE 131 KM (81.40 MILES)

BORDERS OCEAN, THE GREAT EMPIRE, X BY SL

HIGHEST POINT MOUNT MEROPE +3588 M
LOWEST POINT THE PORT OF SATOSHI 0 M

PLOTS 331 SCALE 1:50000

## H.M. LNFT Land Registry

S257-221121

TITLE NUMBER

ADMINISTRATIVE AREA

ROYAUME DE SATOSHI

ISSUED 22 November 2021

SCALE **1/50000** 

OWNER ENTITLEMENT