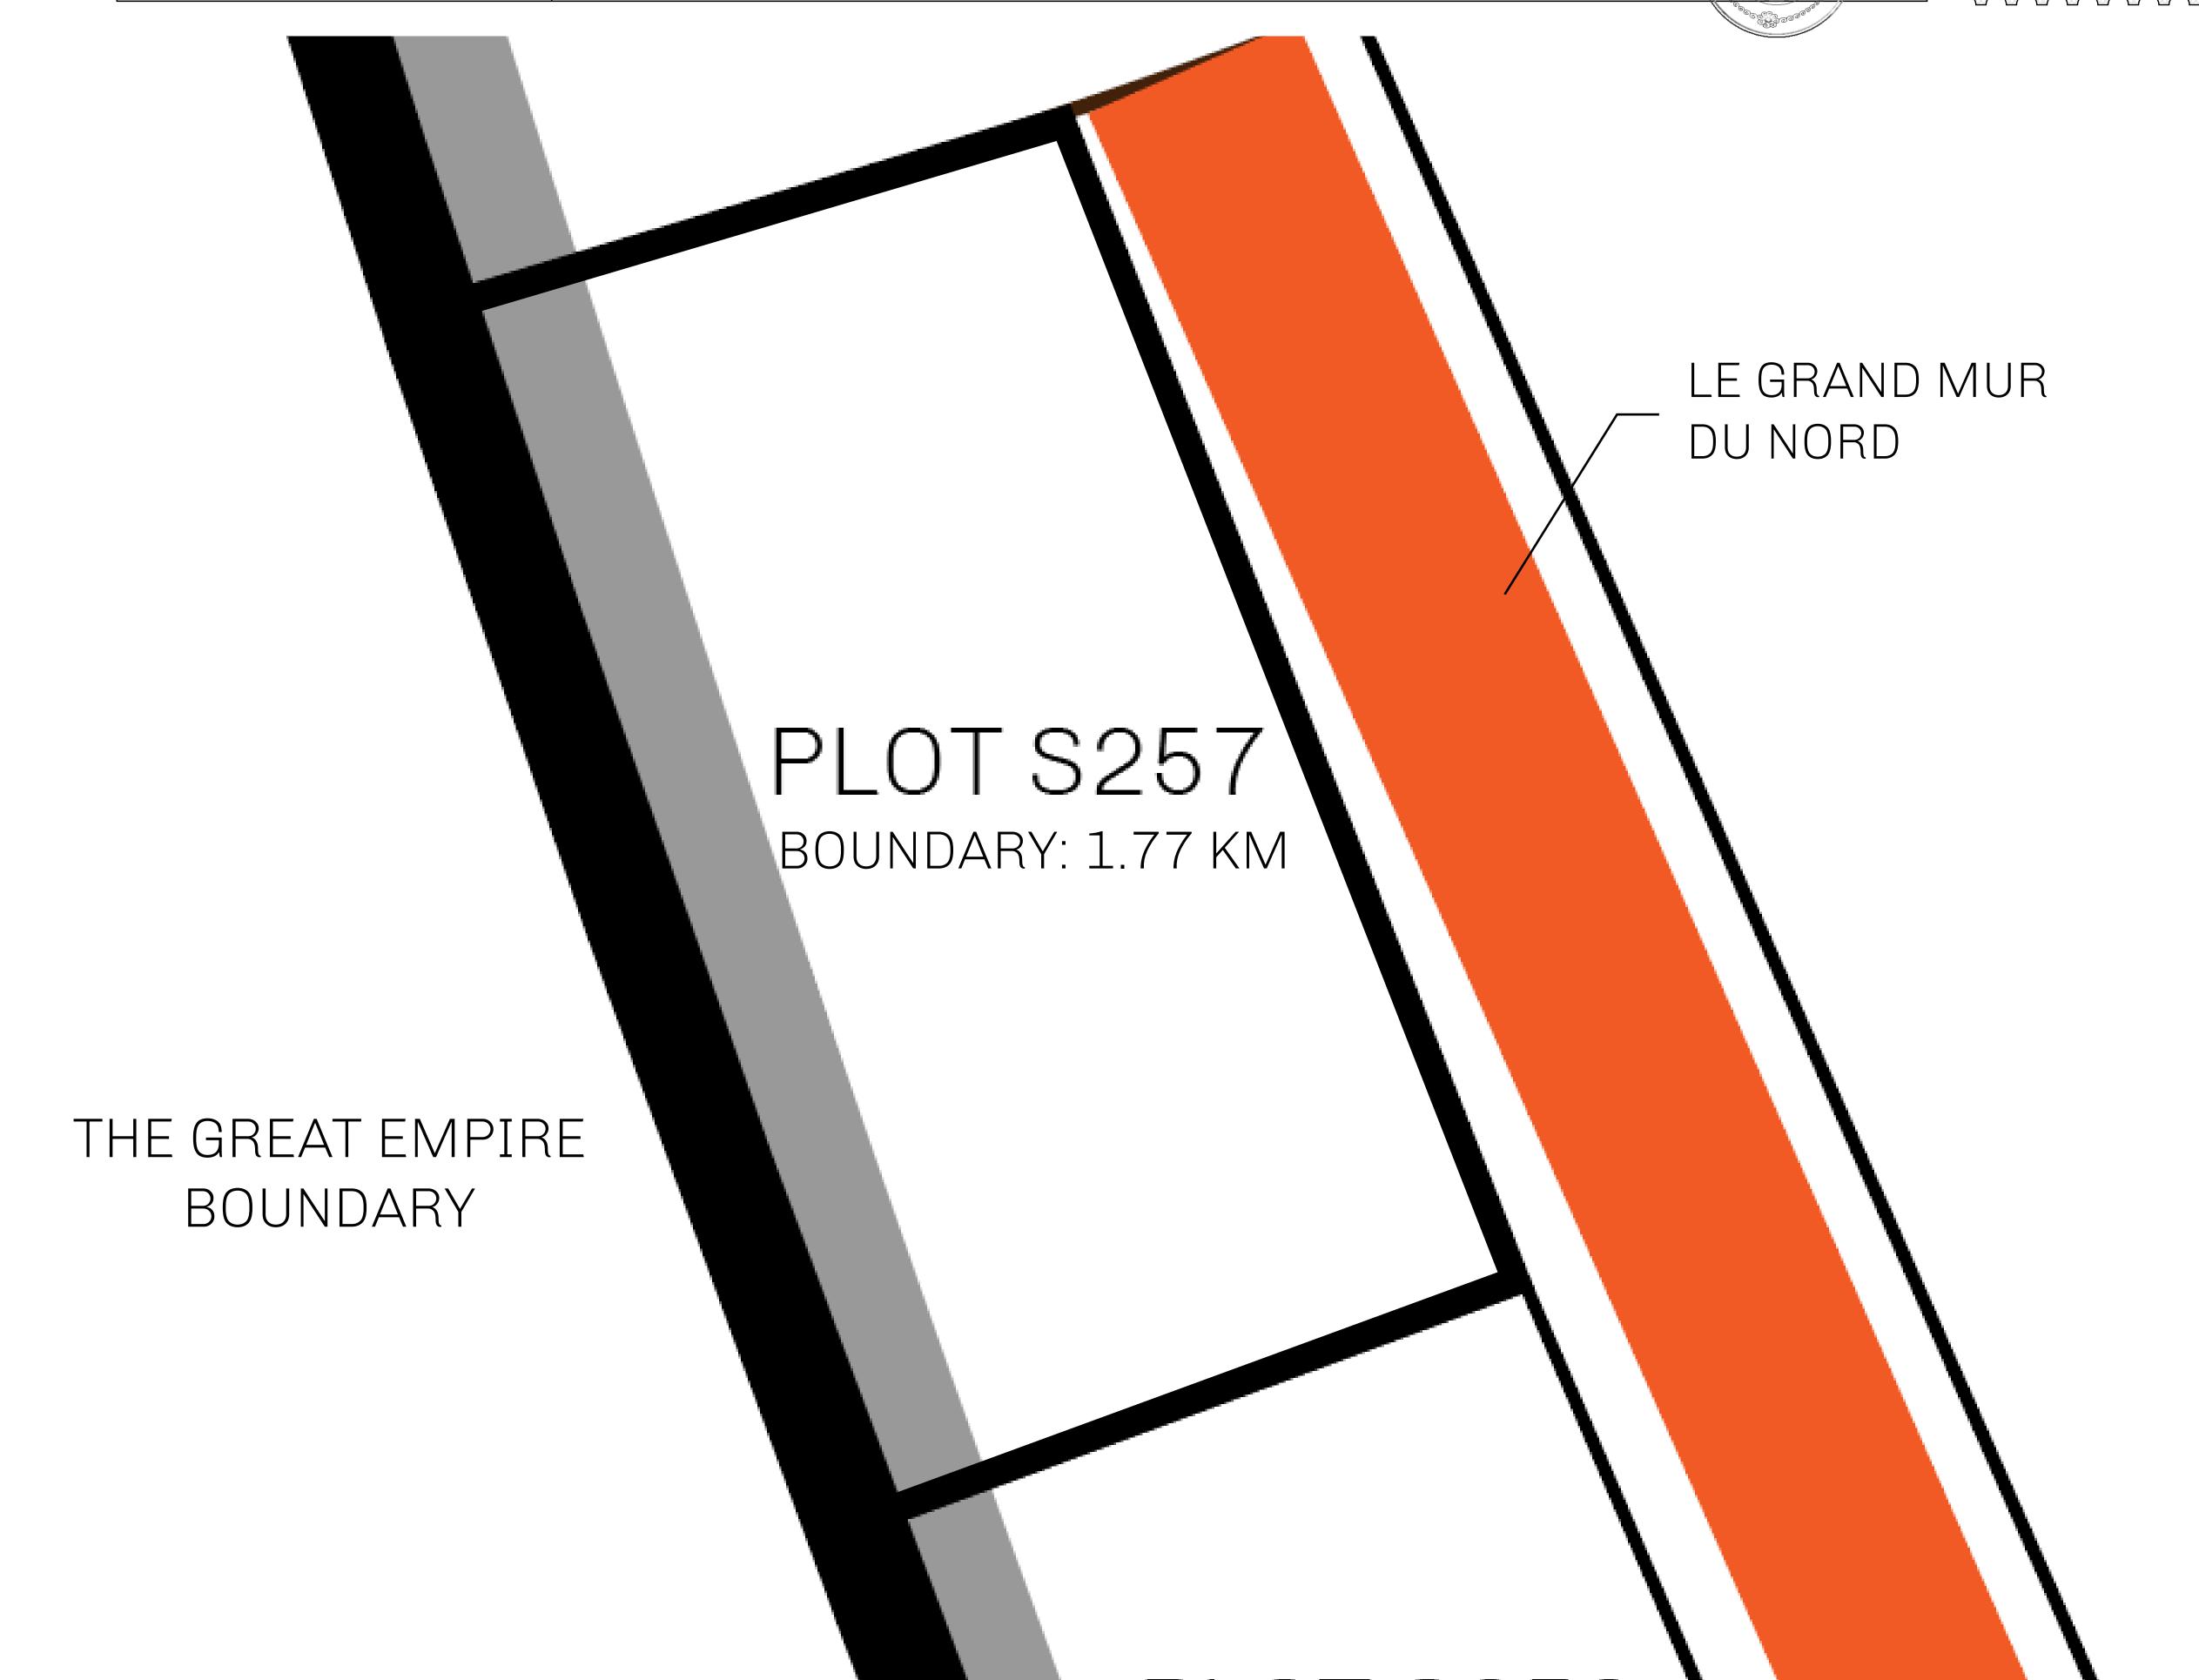

## H.M. LNFT Land Registry

S257-221121

TITLE NUMBER

ADMINISTRATIVE AREA

ROYAUME DE SATOSHI

ISSUED 22 November 2021

SCALE **1/50000** 

OWNER ENTITLEMENT