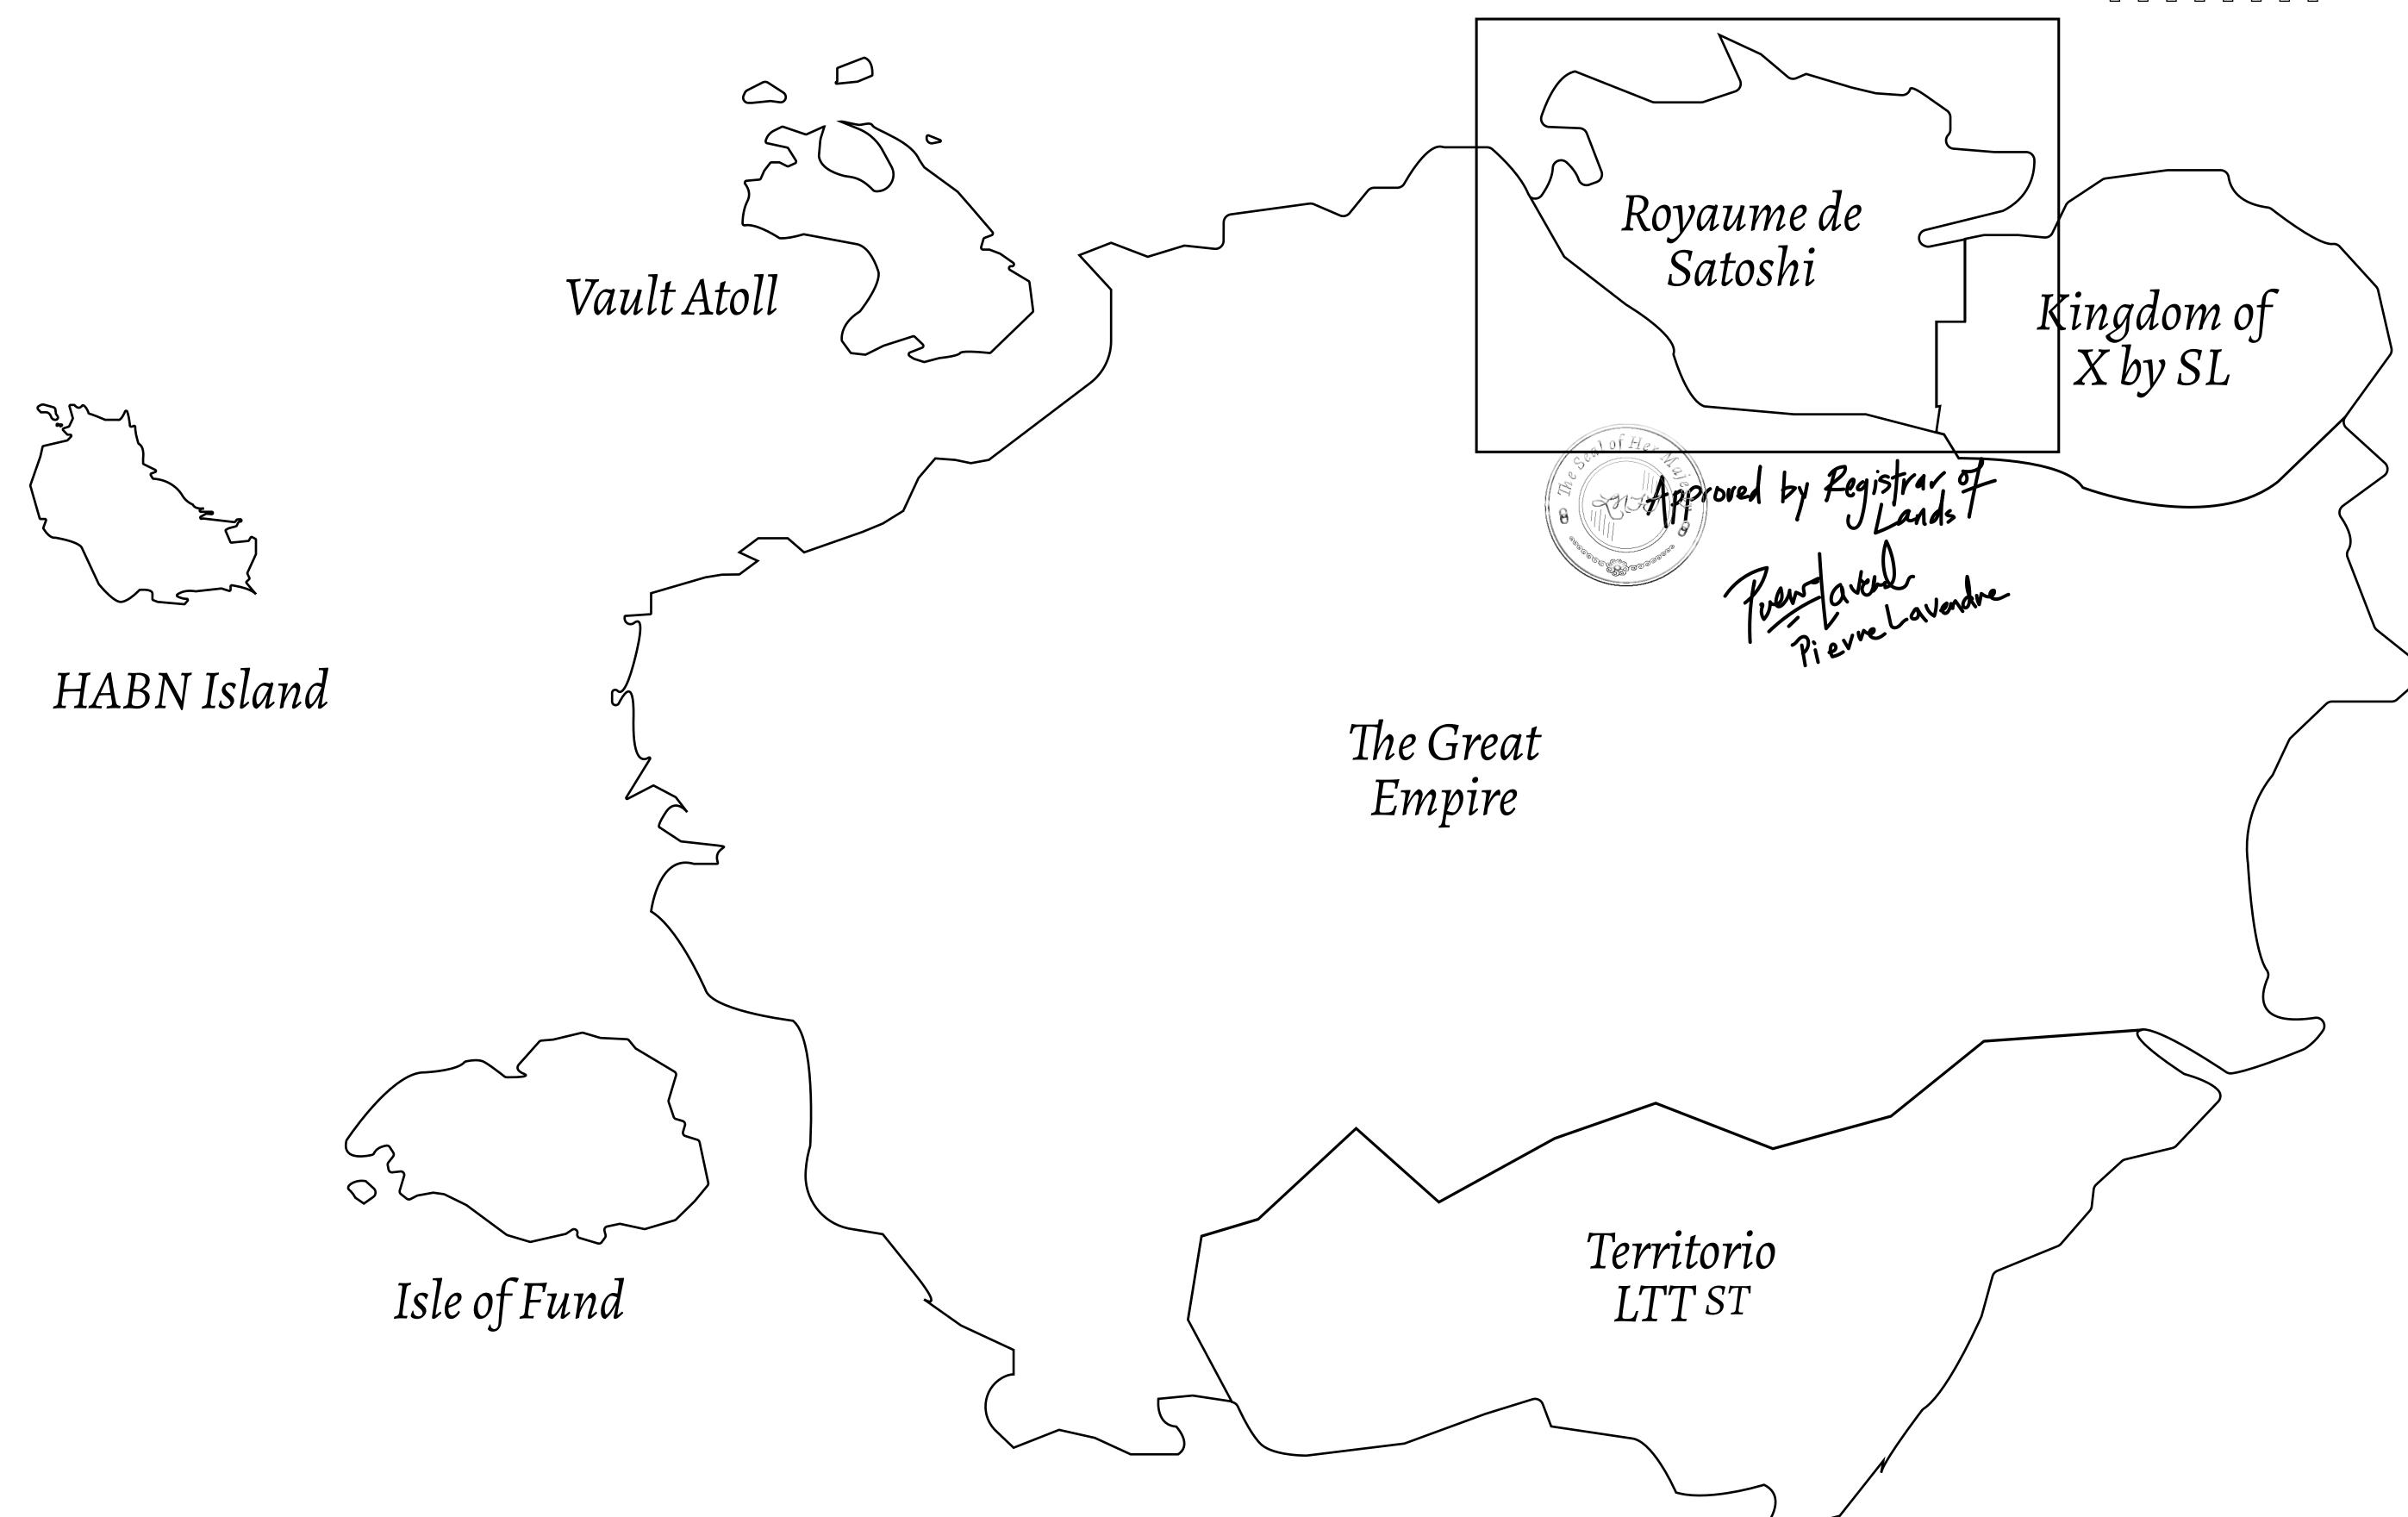

## GEOGRAPHY

COASTLINE 131 KM (81.40 MILES)

BORDERS OCEAN, THE GREAT EMPIRE, X BY SL

HIGHEST POINT MOUNT MEROPE +3588 M
LOWEST POINT THE PORT OF SATOSHI 0 M

PLOTS 331 SCALE 1:50000

## H.M. LNFT Land Registry

S255-221121

TITLE NUMBER

ADMINISTRATIVE AREA

ROYAUME DE SATOSHI

ISSUED 22 November 2021

SCALE **1/50000** 

OWNER ENTITLEMENT