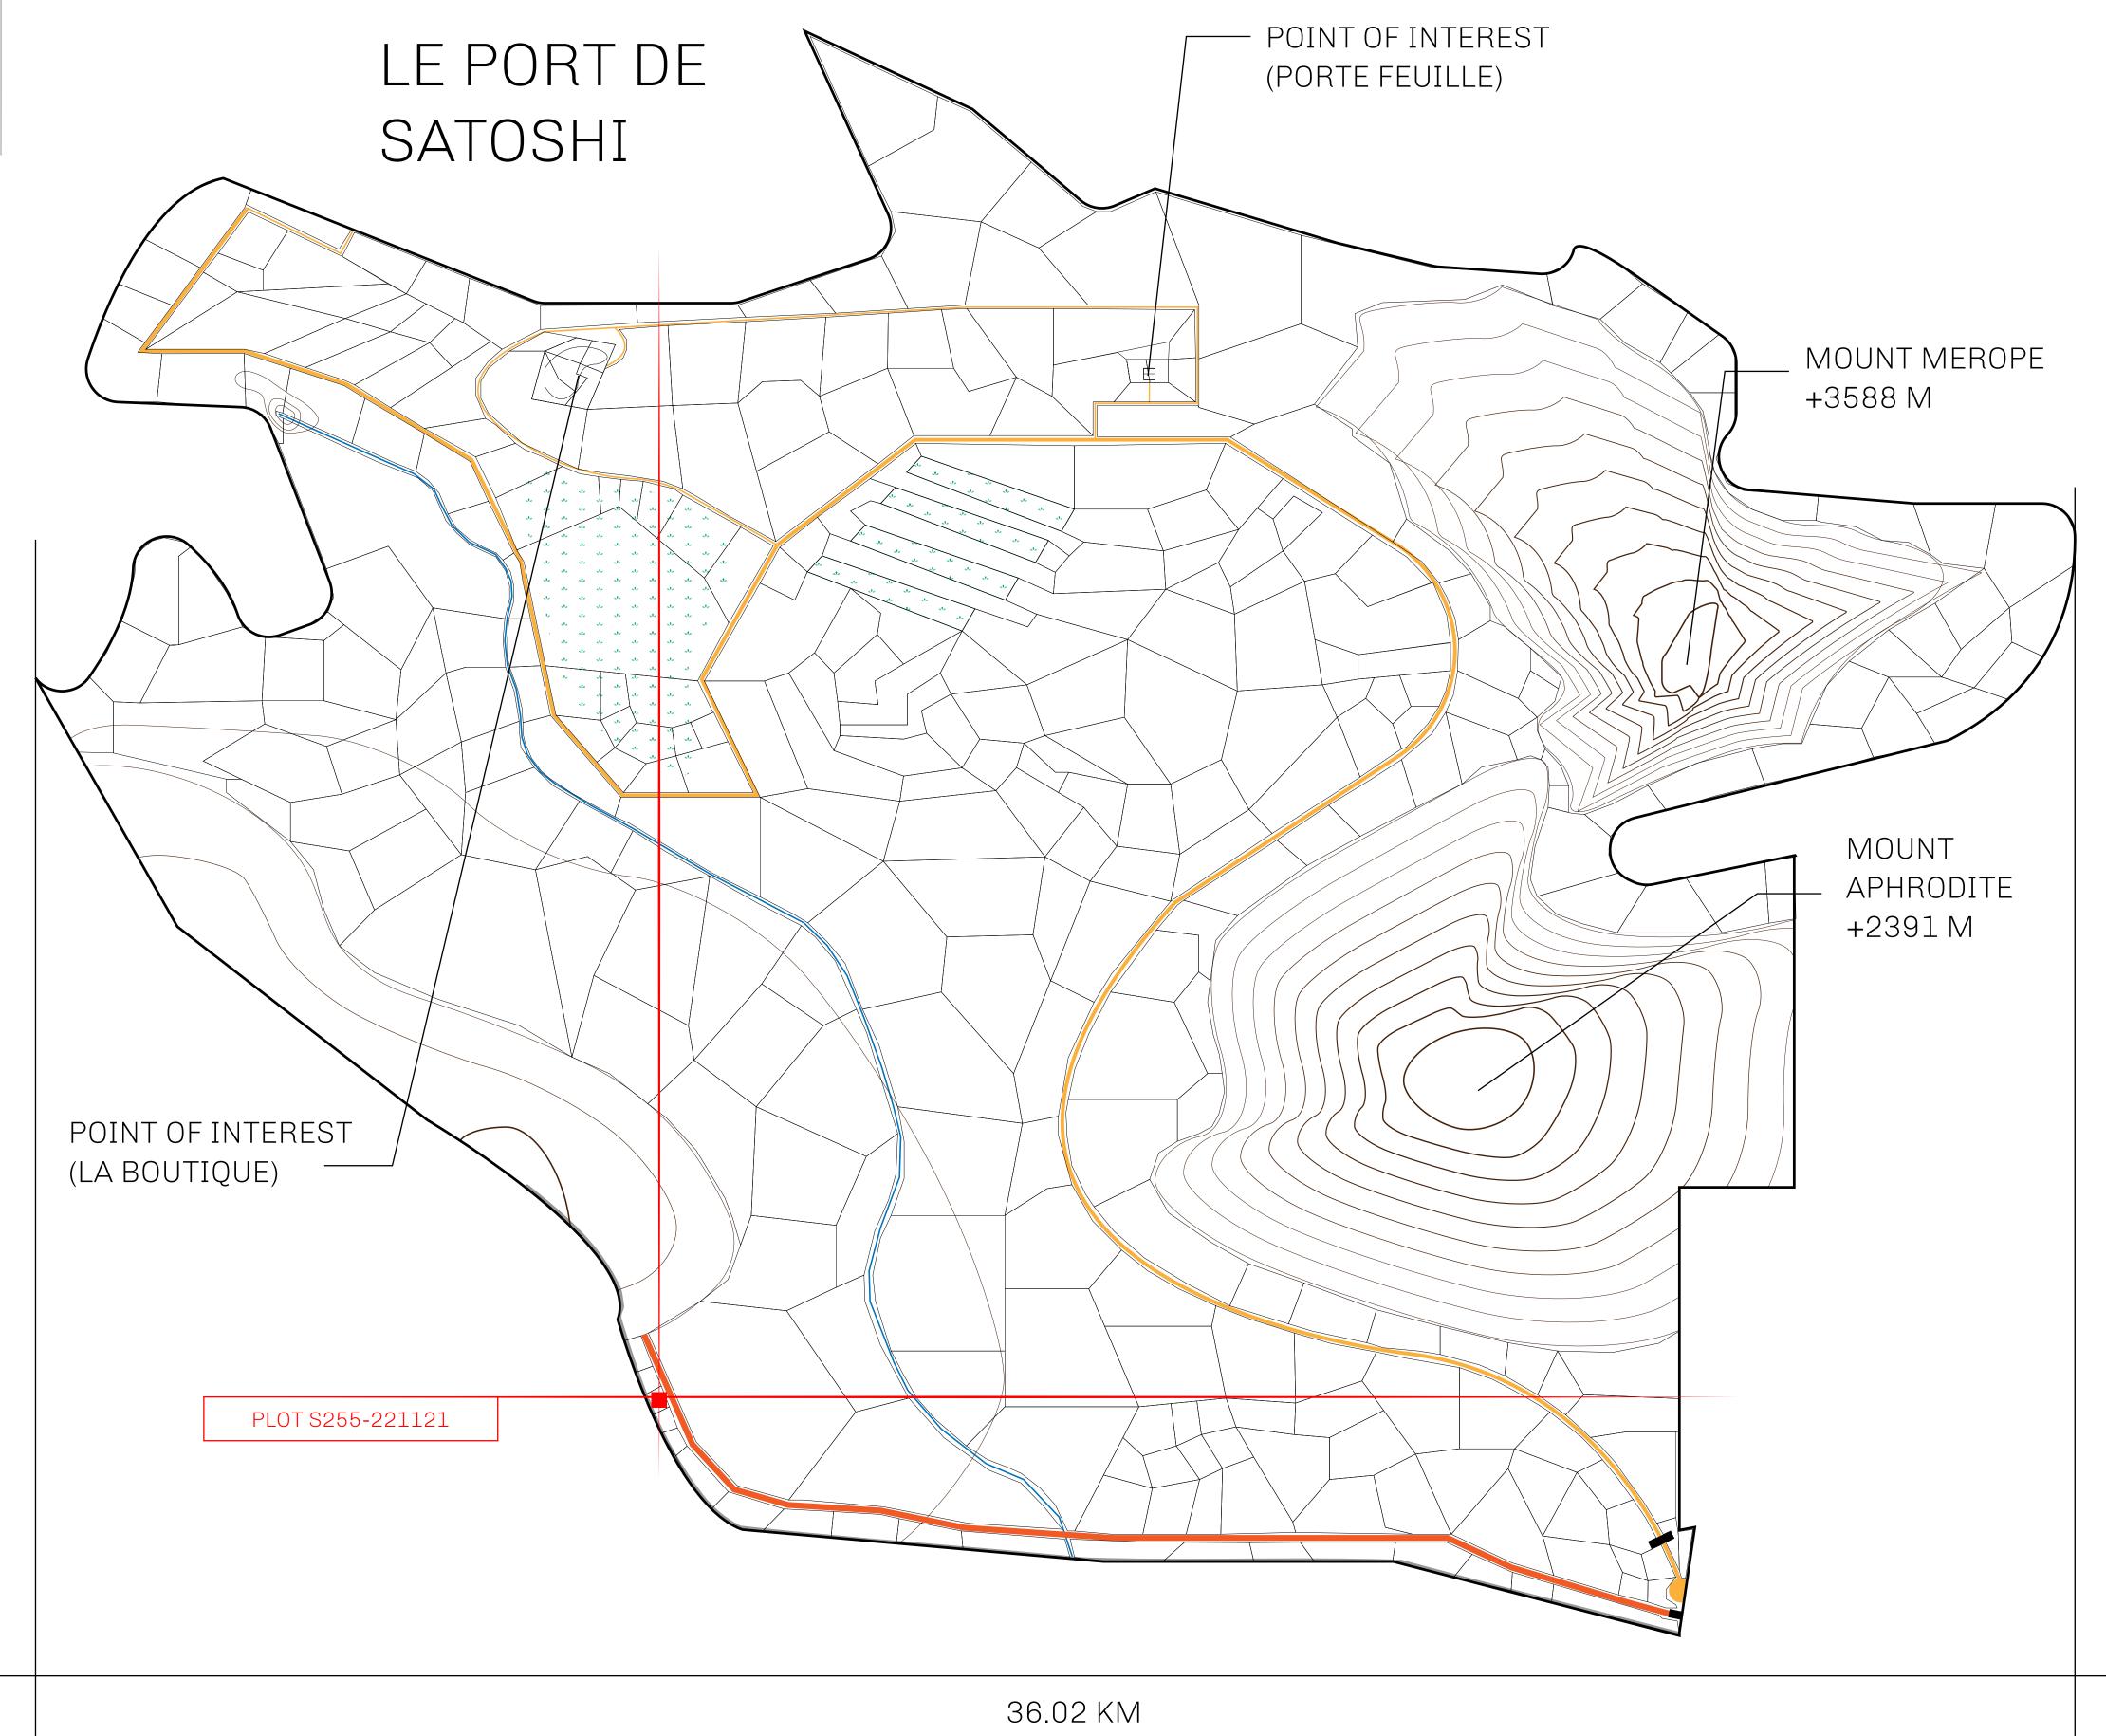

## LES SULTANS

A place of stunning beauty, Le Royaume is known for its exquisite shopping, parks, and grand boulevards. Satoshi's Lounge (the area of La Boutique and Porte Feuille) offers limited-edition and unique items only available for sale in LTT. Land, all sorts of embellishments, and widgets are sold exclusively here. All items are offered first on auction for 24 hours (with a reserve price), and if the reserve is not met, they are listed in a buy-it-now format (reserve price, plus 10%).

## GEOGRAPHY

COASTLINE 131 KM (81.40 MILES)

BORDERS OCEAN, THE GREAT EMPIRE, X BY SL

HIGHEST POINT MOUNT MEROPE +3588 M
LOWEST POINT THE PORT OF SATOSHI 0 M

PLOTS 331 SCALE 1:50000

## H.M. LNFT Land Registry

S255-221121

TITLE NUMBER

ADMINISTRATIVE AREA

ROYAUME DE SATOSHI

ISSUED 22 November 2021

SCALE **1/50000** 

OWNER ENTITLEMENT