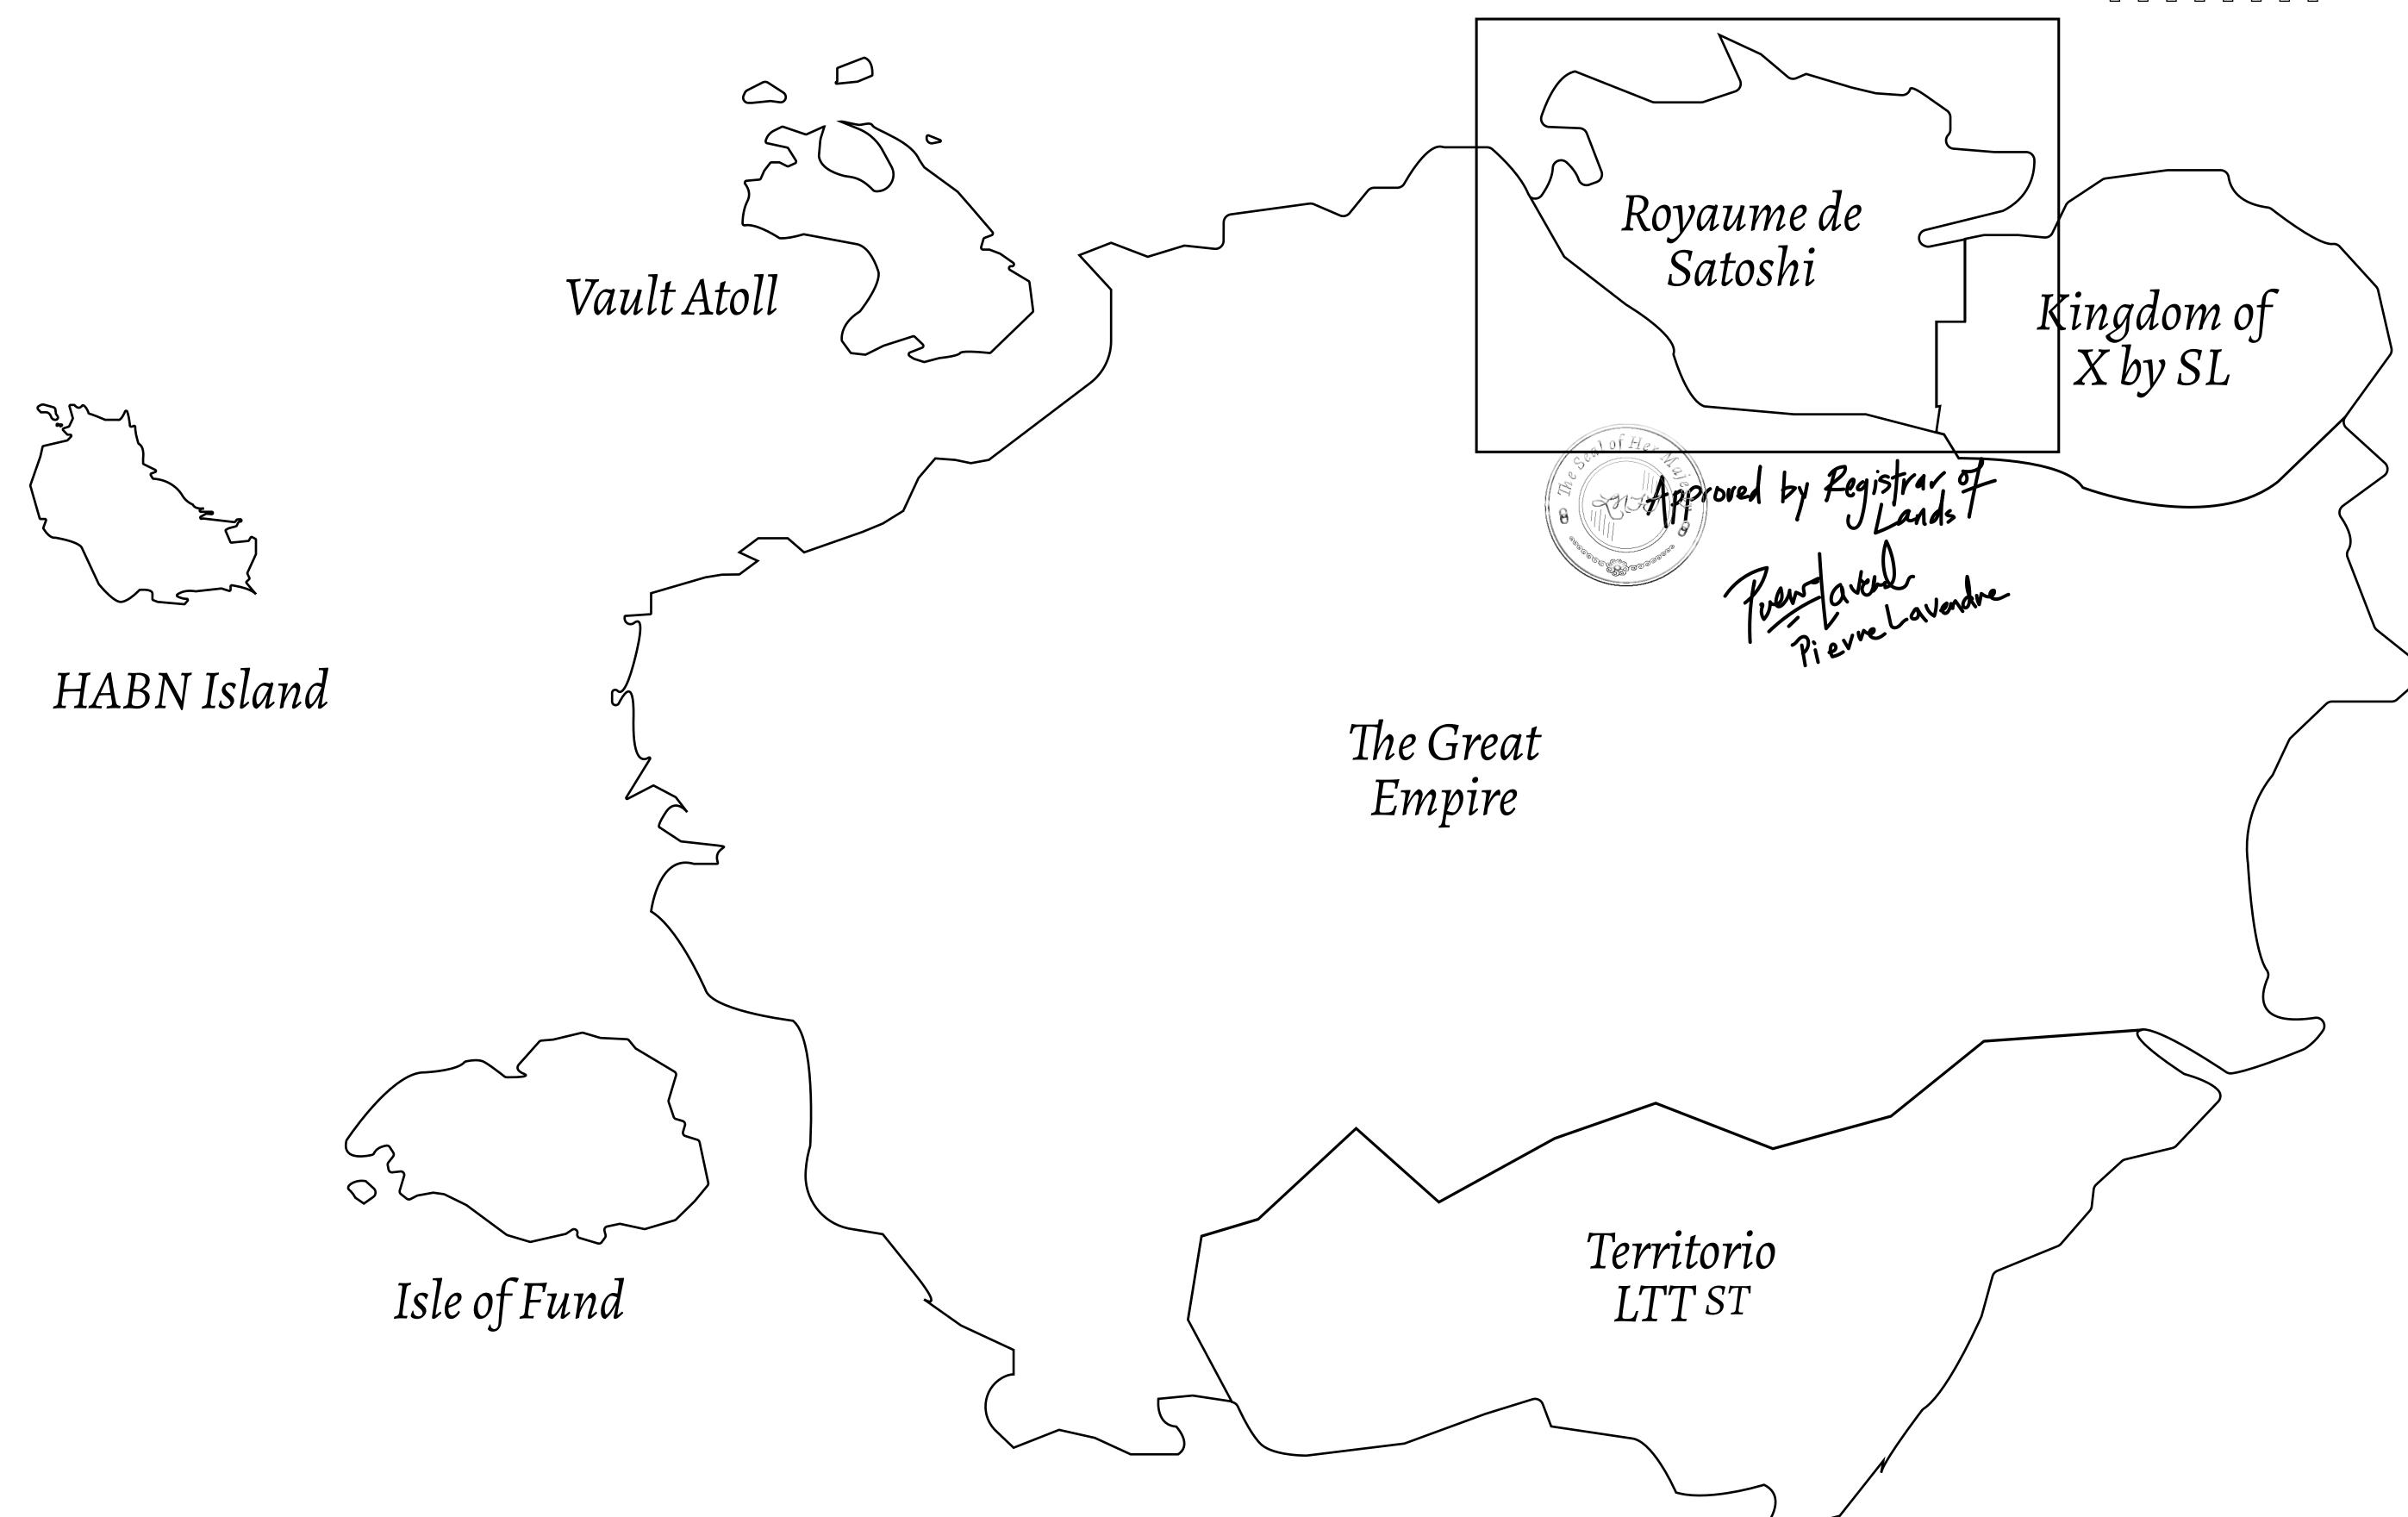

## GEOGRAPHY

COASTLINE 131 KM (81.40 MILES)

BORDERS OCEAN, THE GREAT EMPIRE, X BY SL

HIGHEST POINT MOUNT MEROPE +3588 M
LOWEST POINT THE PORT OF SATOSHI 0 M

PLOTS 331 SCALE 1:50000

## H.M. LNFT Land Registry

S254-221121

TITLE NUMBER

ADMINISTRATIVE AREA

ROYAUME DE SATOSHI

ISSUED 22 November 2021

SCALE **1/50000** 

OWNER ENTITLEMENT