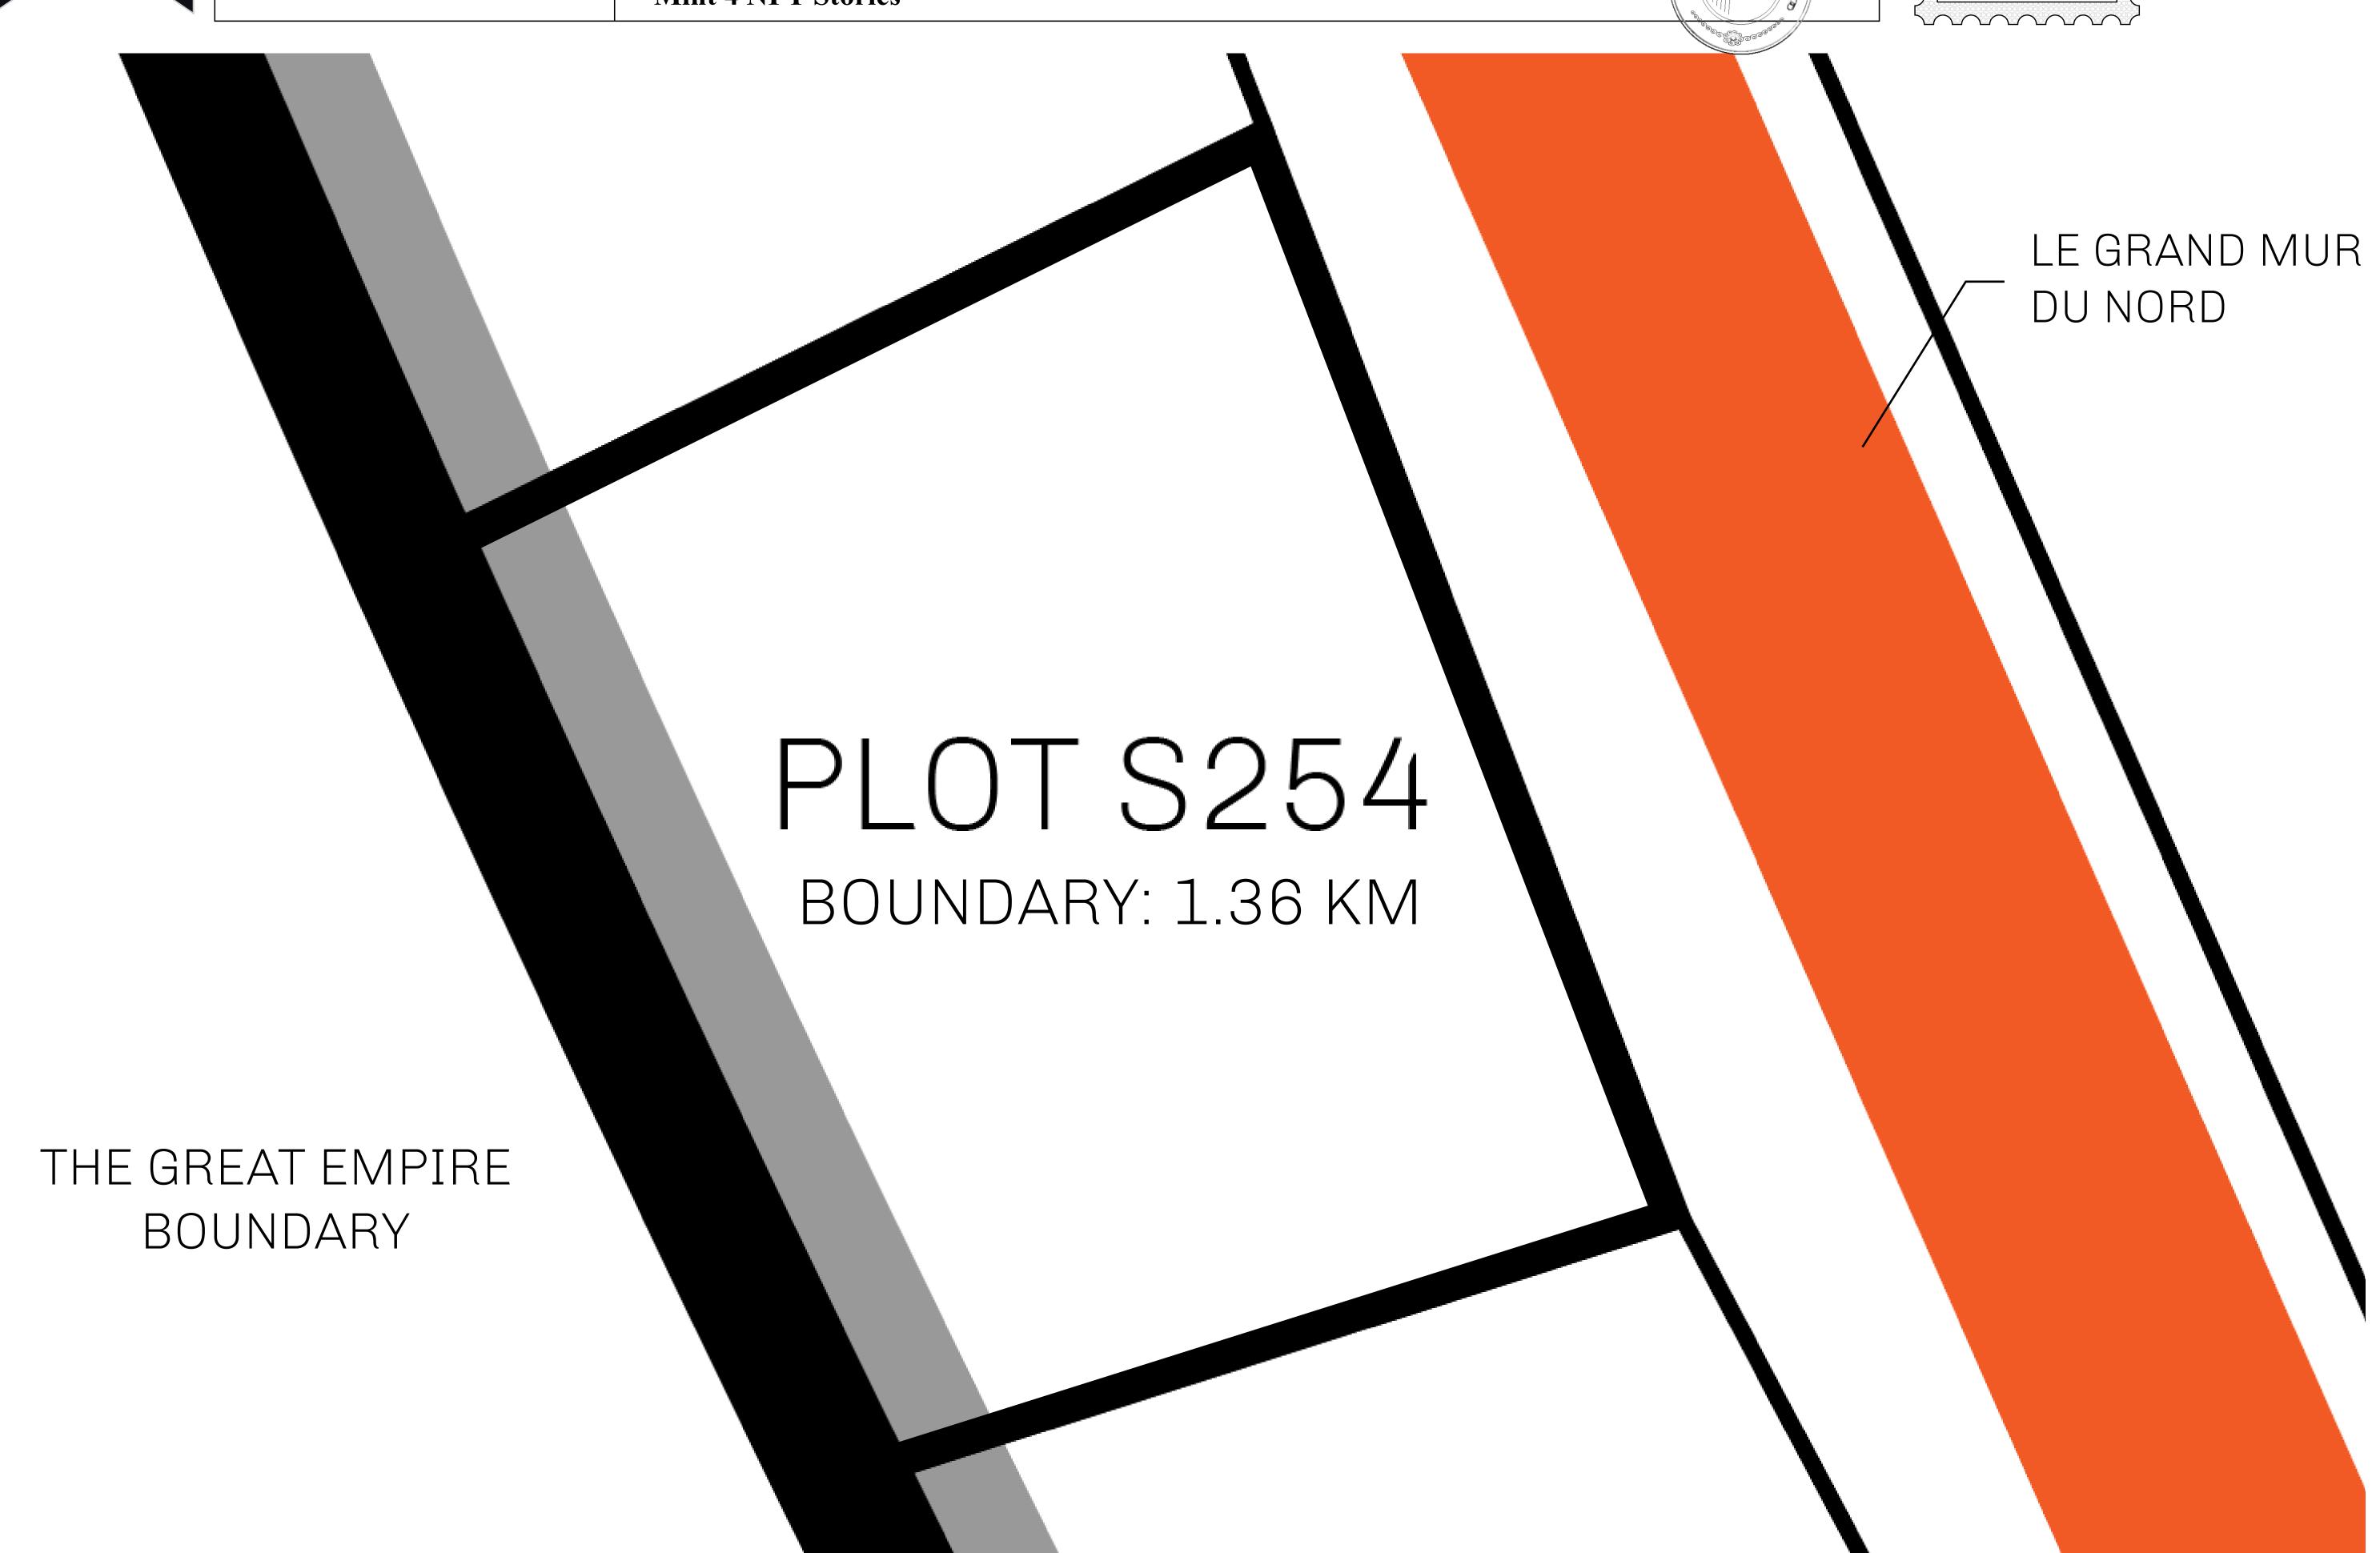

## H.M. LNFT Land Registry

S254-221121

TITLE NUMBER

ADMINISTRATIVE AREA

ROYAUME DE SATOSHI

ISSUED 22 November 2021

SCALE **1/50000** 

OWNER ENTITLEMENT