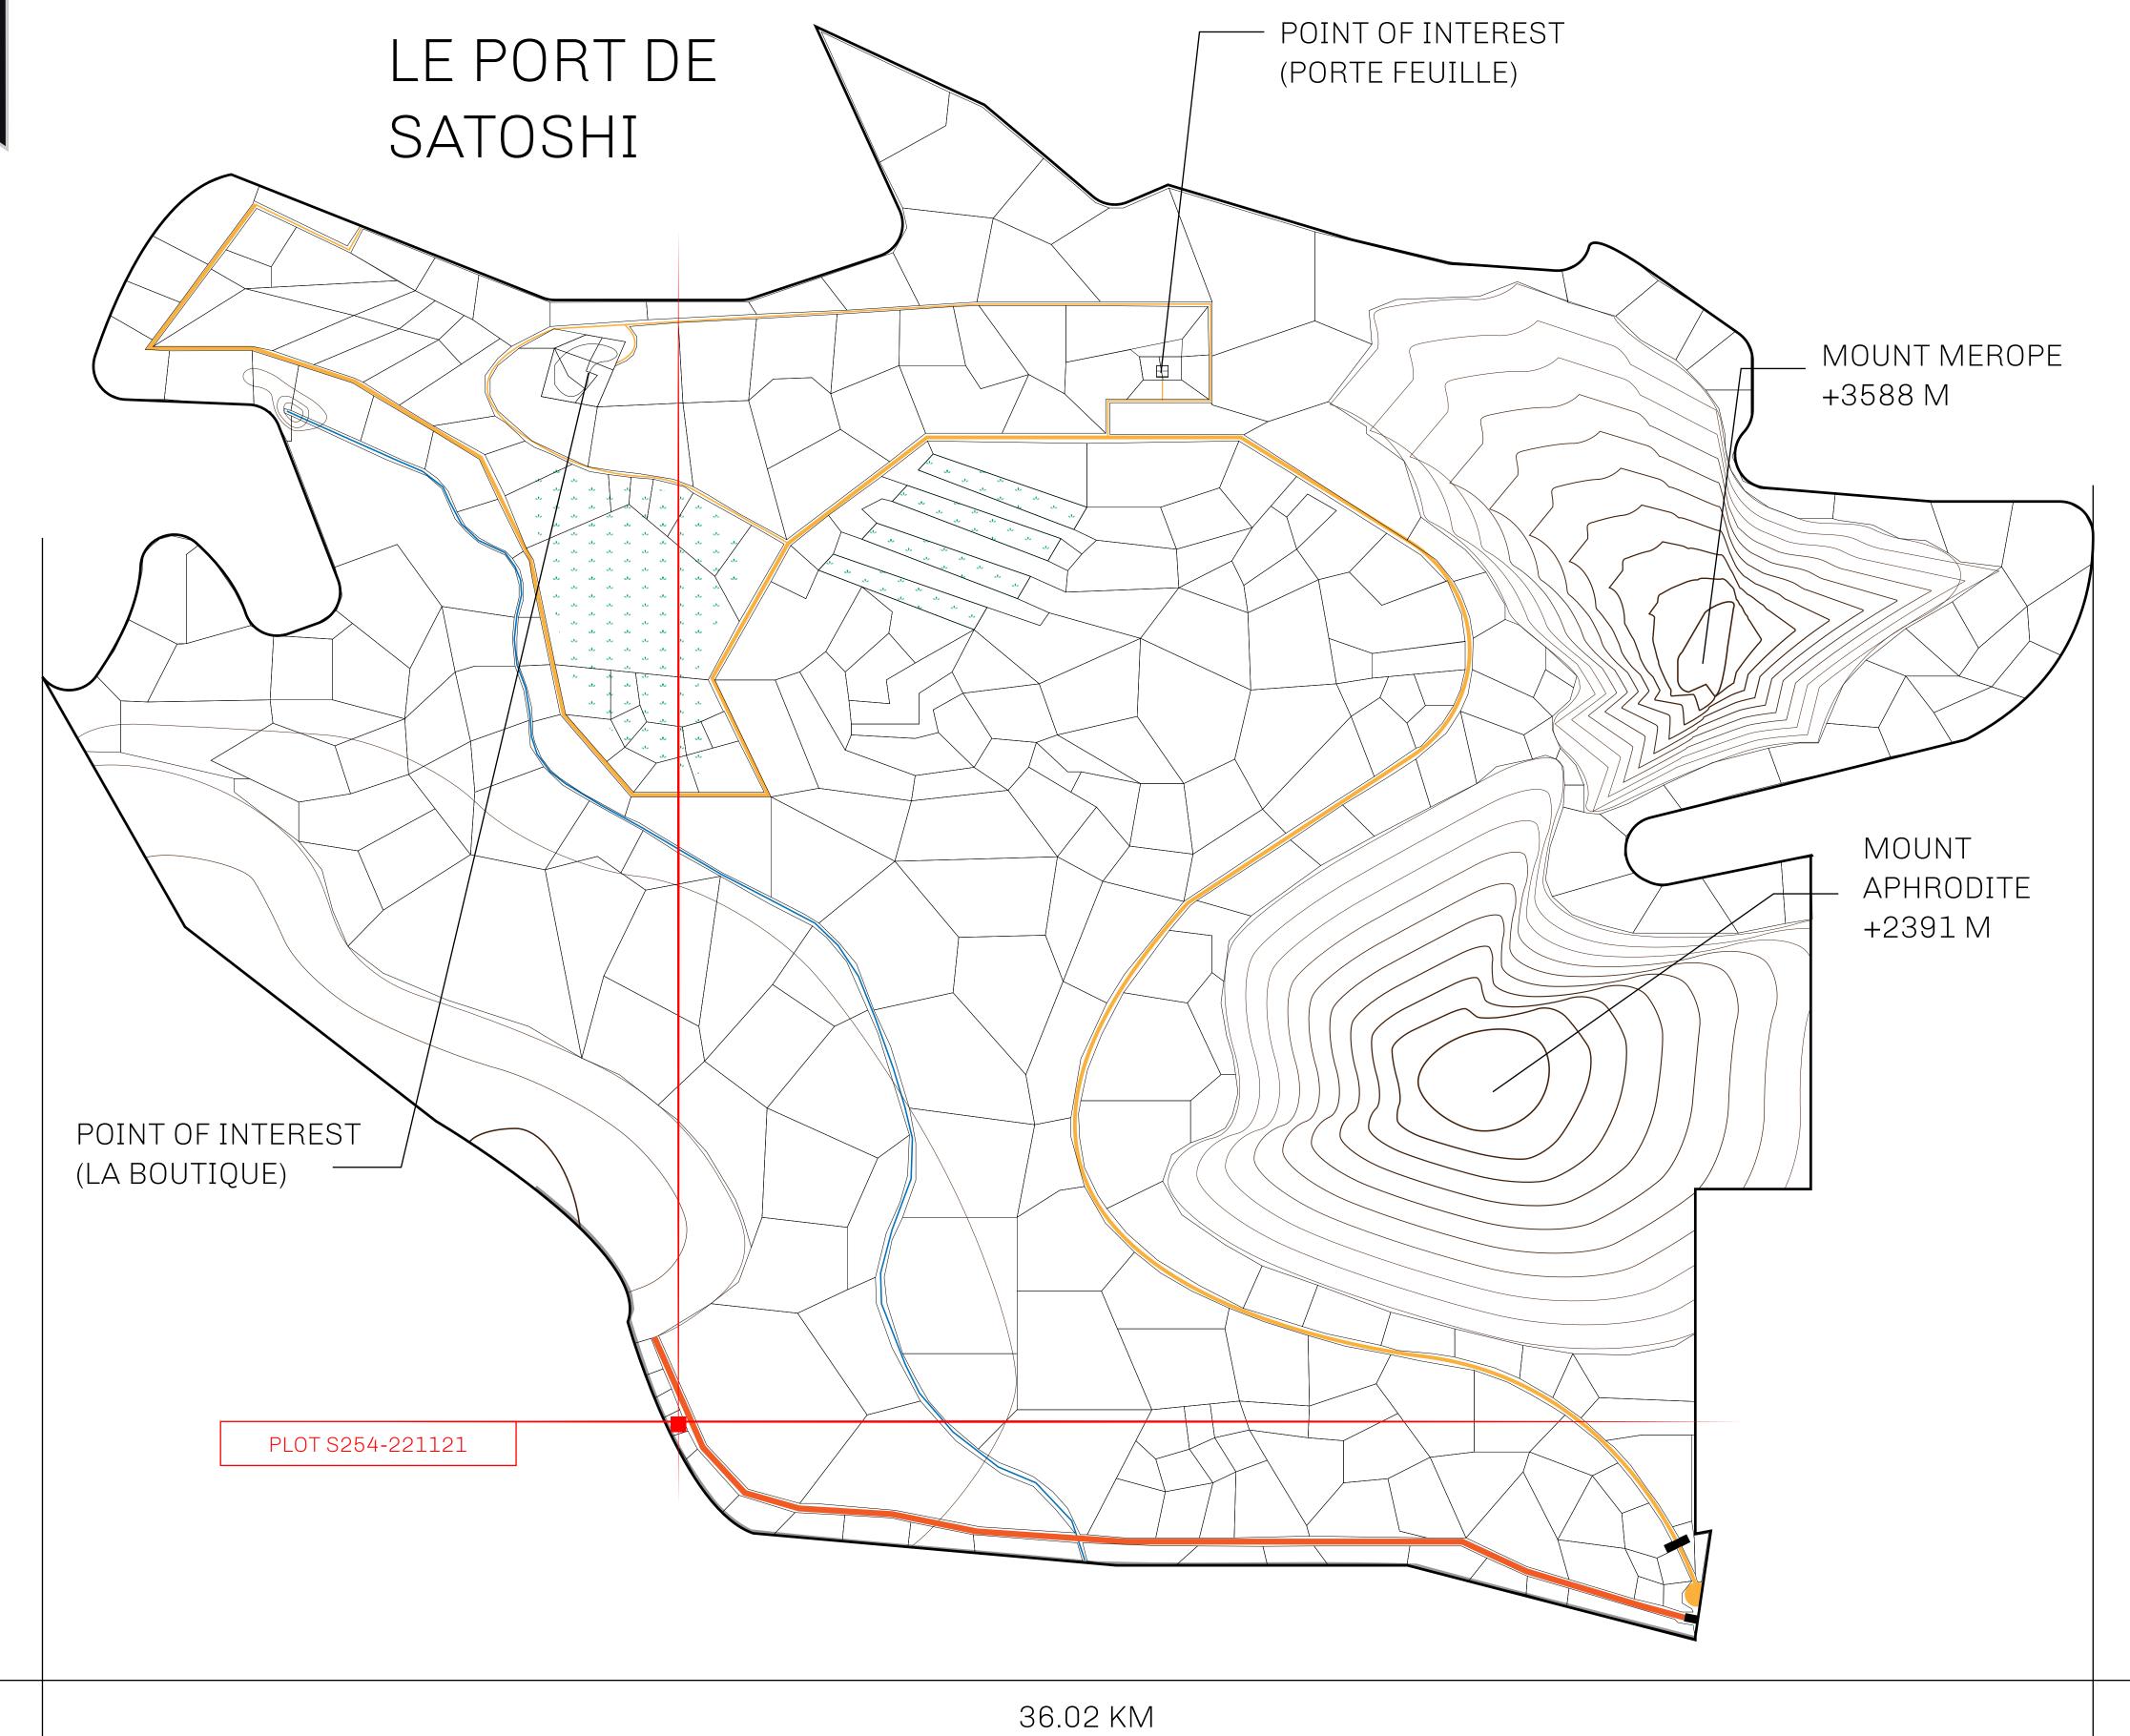

## LES SULTANS

A place of stunning beauty, Le Royaume is known for its exquisite shopping, parks, and grand boulevards. Satoshi's Lounge (the area of La Boutique and Porte Feuille) offers limited-edition and unique items only available for sale in LTT. Land, all sorts of embellishments, and widgets are sold exclusively here. All items are offered first on auction for 24 hours (with a reserve price), and if the reserve is not met, they are listed in a buy-it-now format (reserve price, plus 10%).

## GEOGRAPHY

COASTLINE 131 KM (81.40 MILES)

BORDERS OCEAN, THE GREAT EMPIRE, X BY SL

HIGHEST POINT MOUNT MEROPE +3588 M
LOWEST POINT THE PORT OF SATOSHI 0 M

PLOTS 331 SCALE 1:50000

## H.M. LNFT Land Registry

S254-221121

TITLE NUMBER

ADMINISTRATIVE AREA

ROYAUME DE SATOSHI

ISSUED 22 November 2021

SCALE **1/50000** 

OWNER ENTITLEMENT