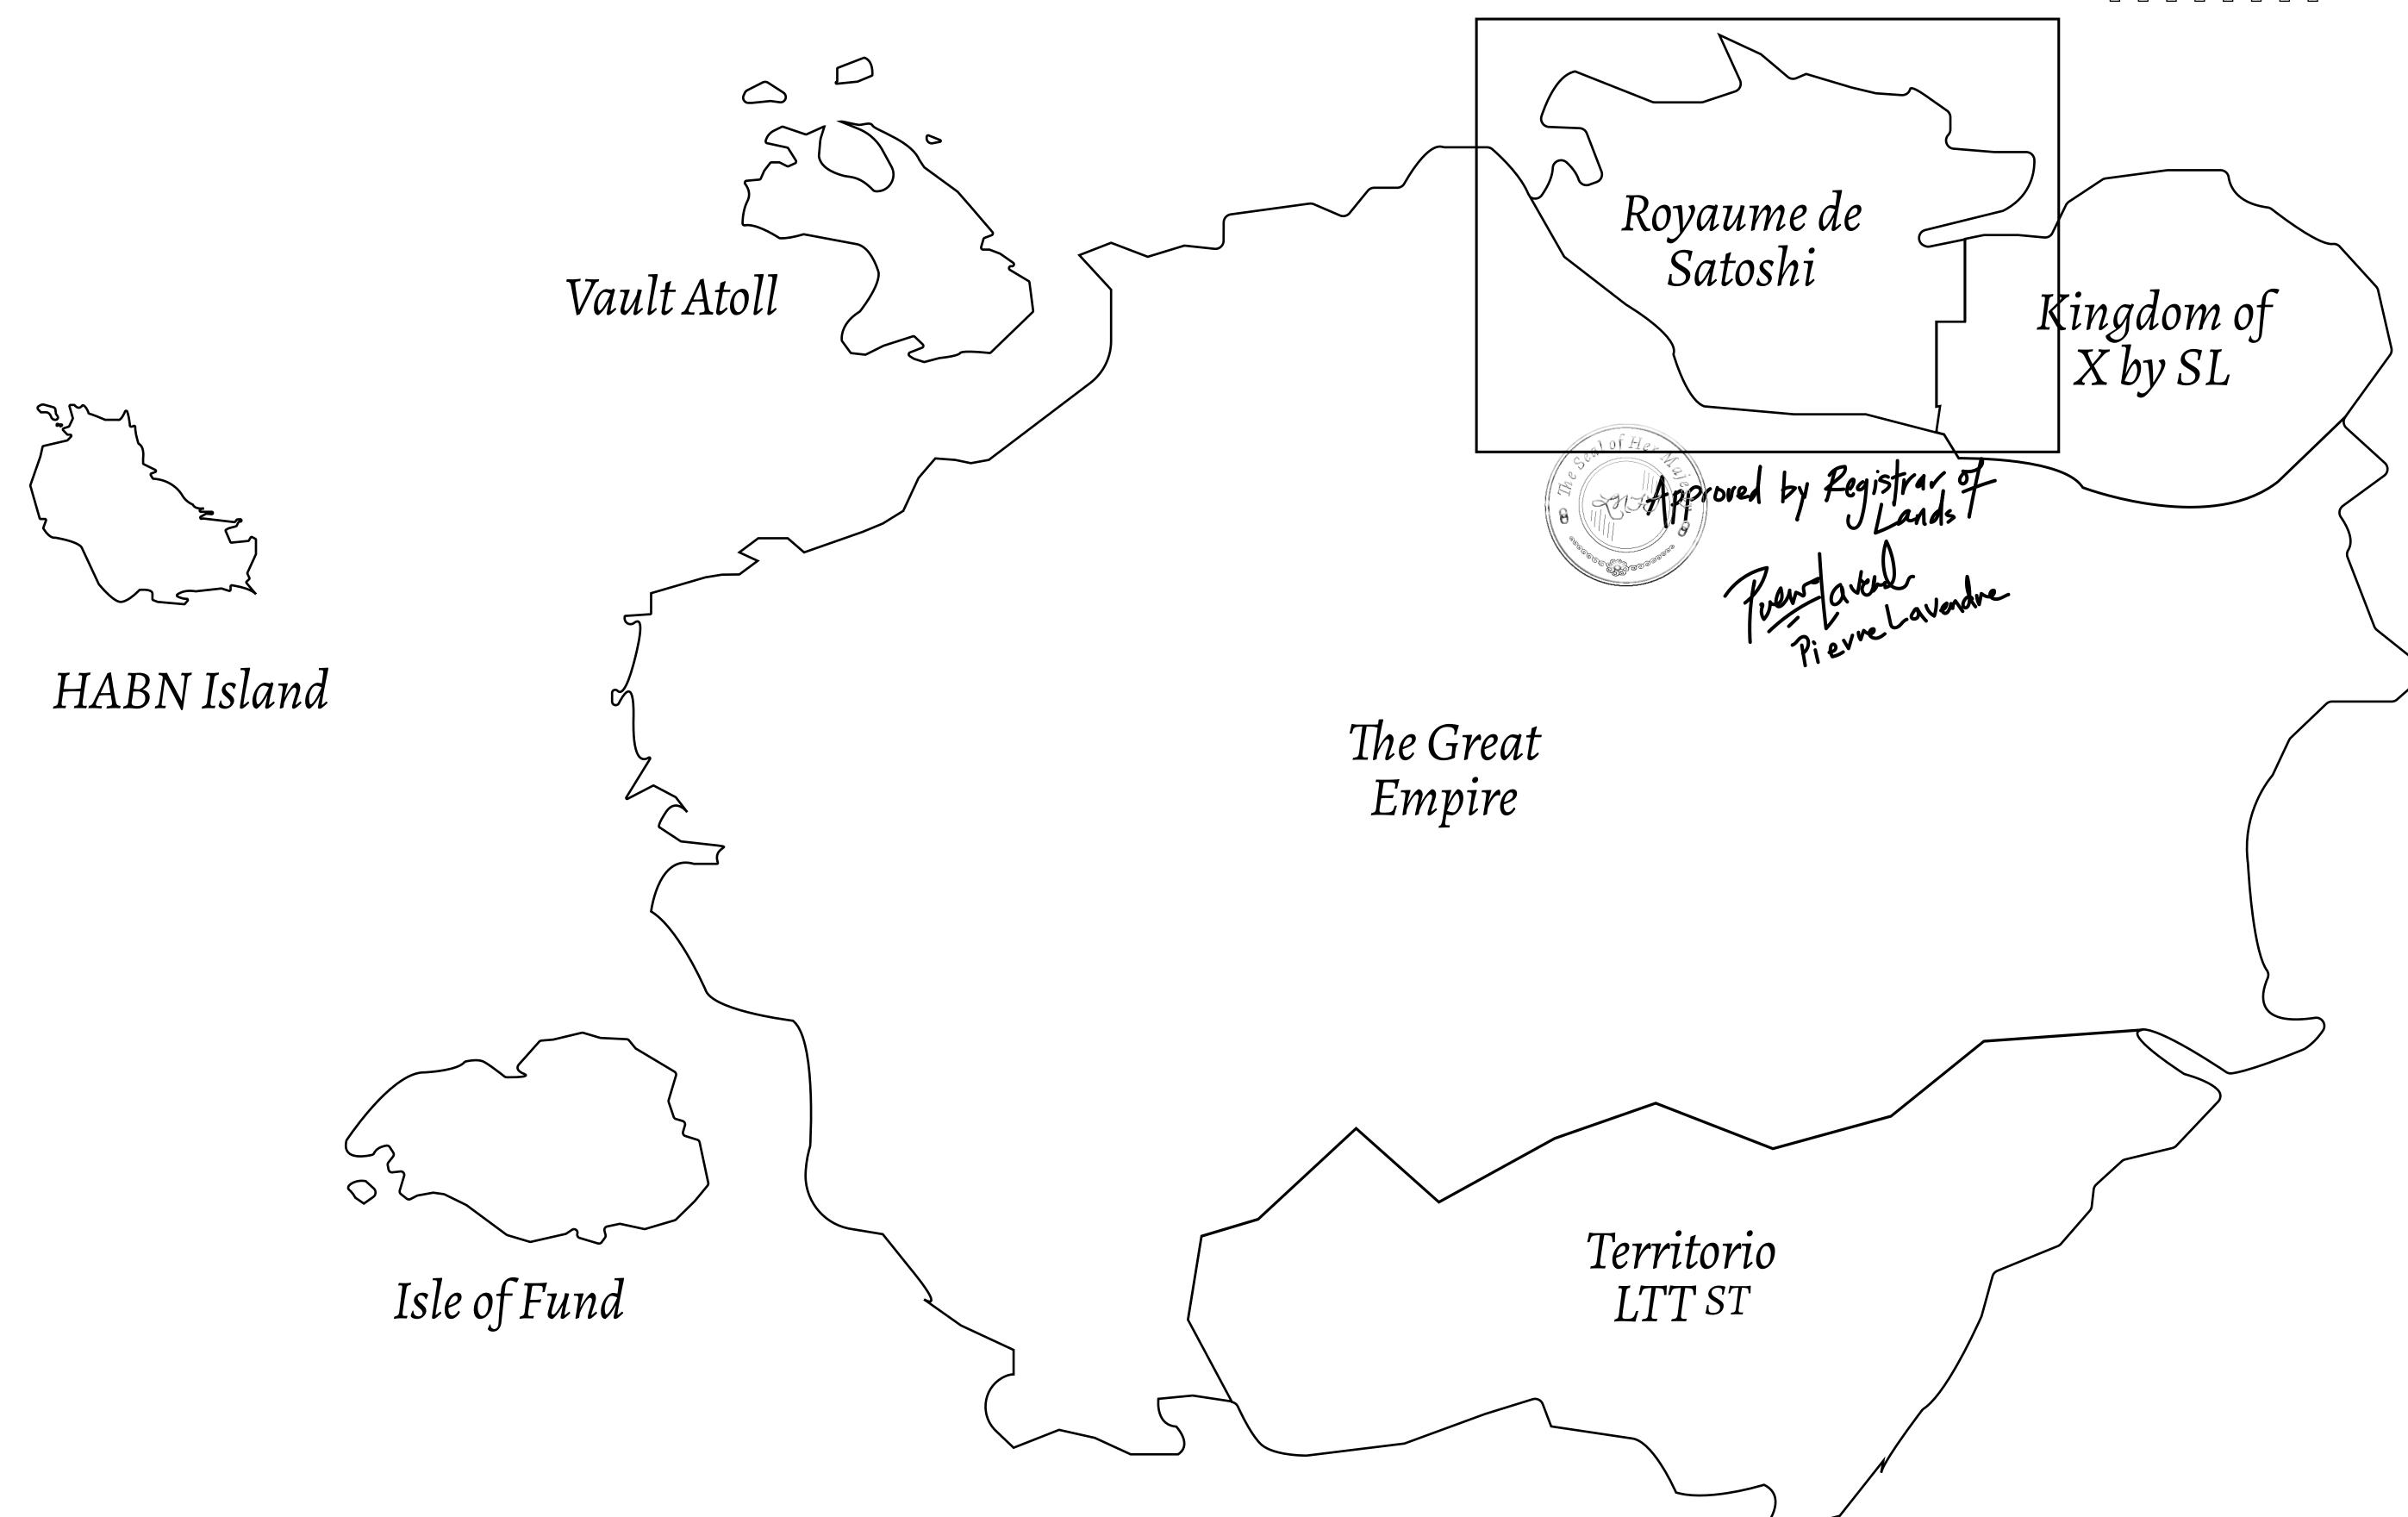

## GEOGRAPHY

COASTLINE 131 KM (81.40 MILES)

BORDERS OCEAN, THE GREAT EMPIRE, X BY SL

HIGHEST POINT MOUNT MEROPE +3588 M
LOWEST POINT THE PORT OF SATOSHI 0 M

PLOTS 331 SCALE 1:50000

## H.M. LNFT Land Registry

S253-221121

TITLE NUMBER

ADMINISTRATIVE AREA

ROYAUME DE SATOSHI

ISSUED 22 November 2021

SCALE **1/50000** 

OWNER ENTITLEMENT