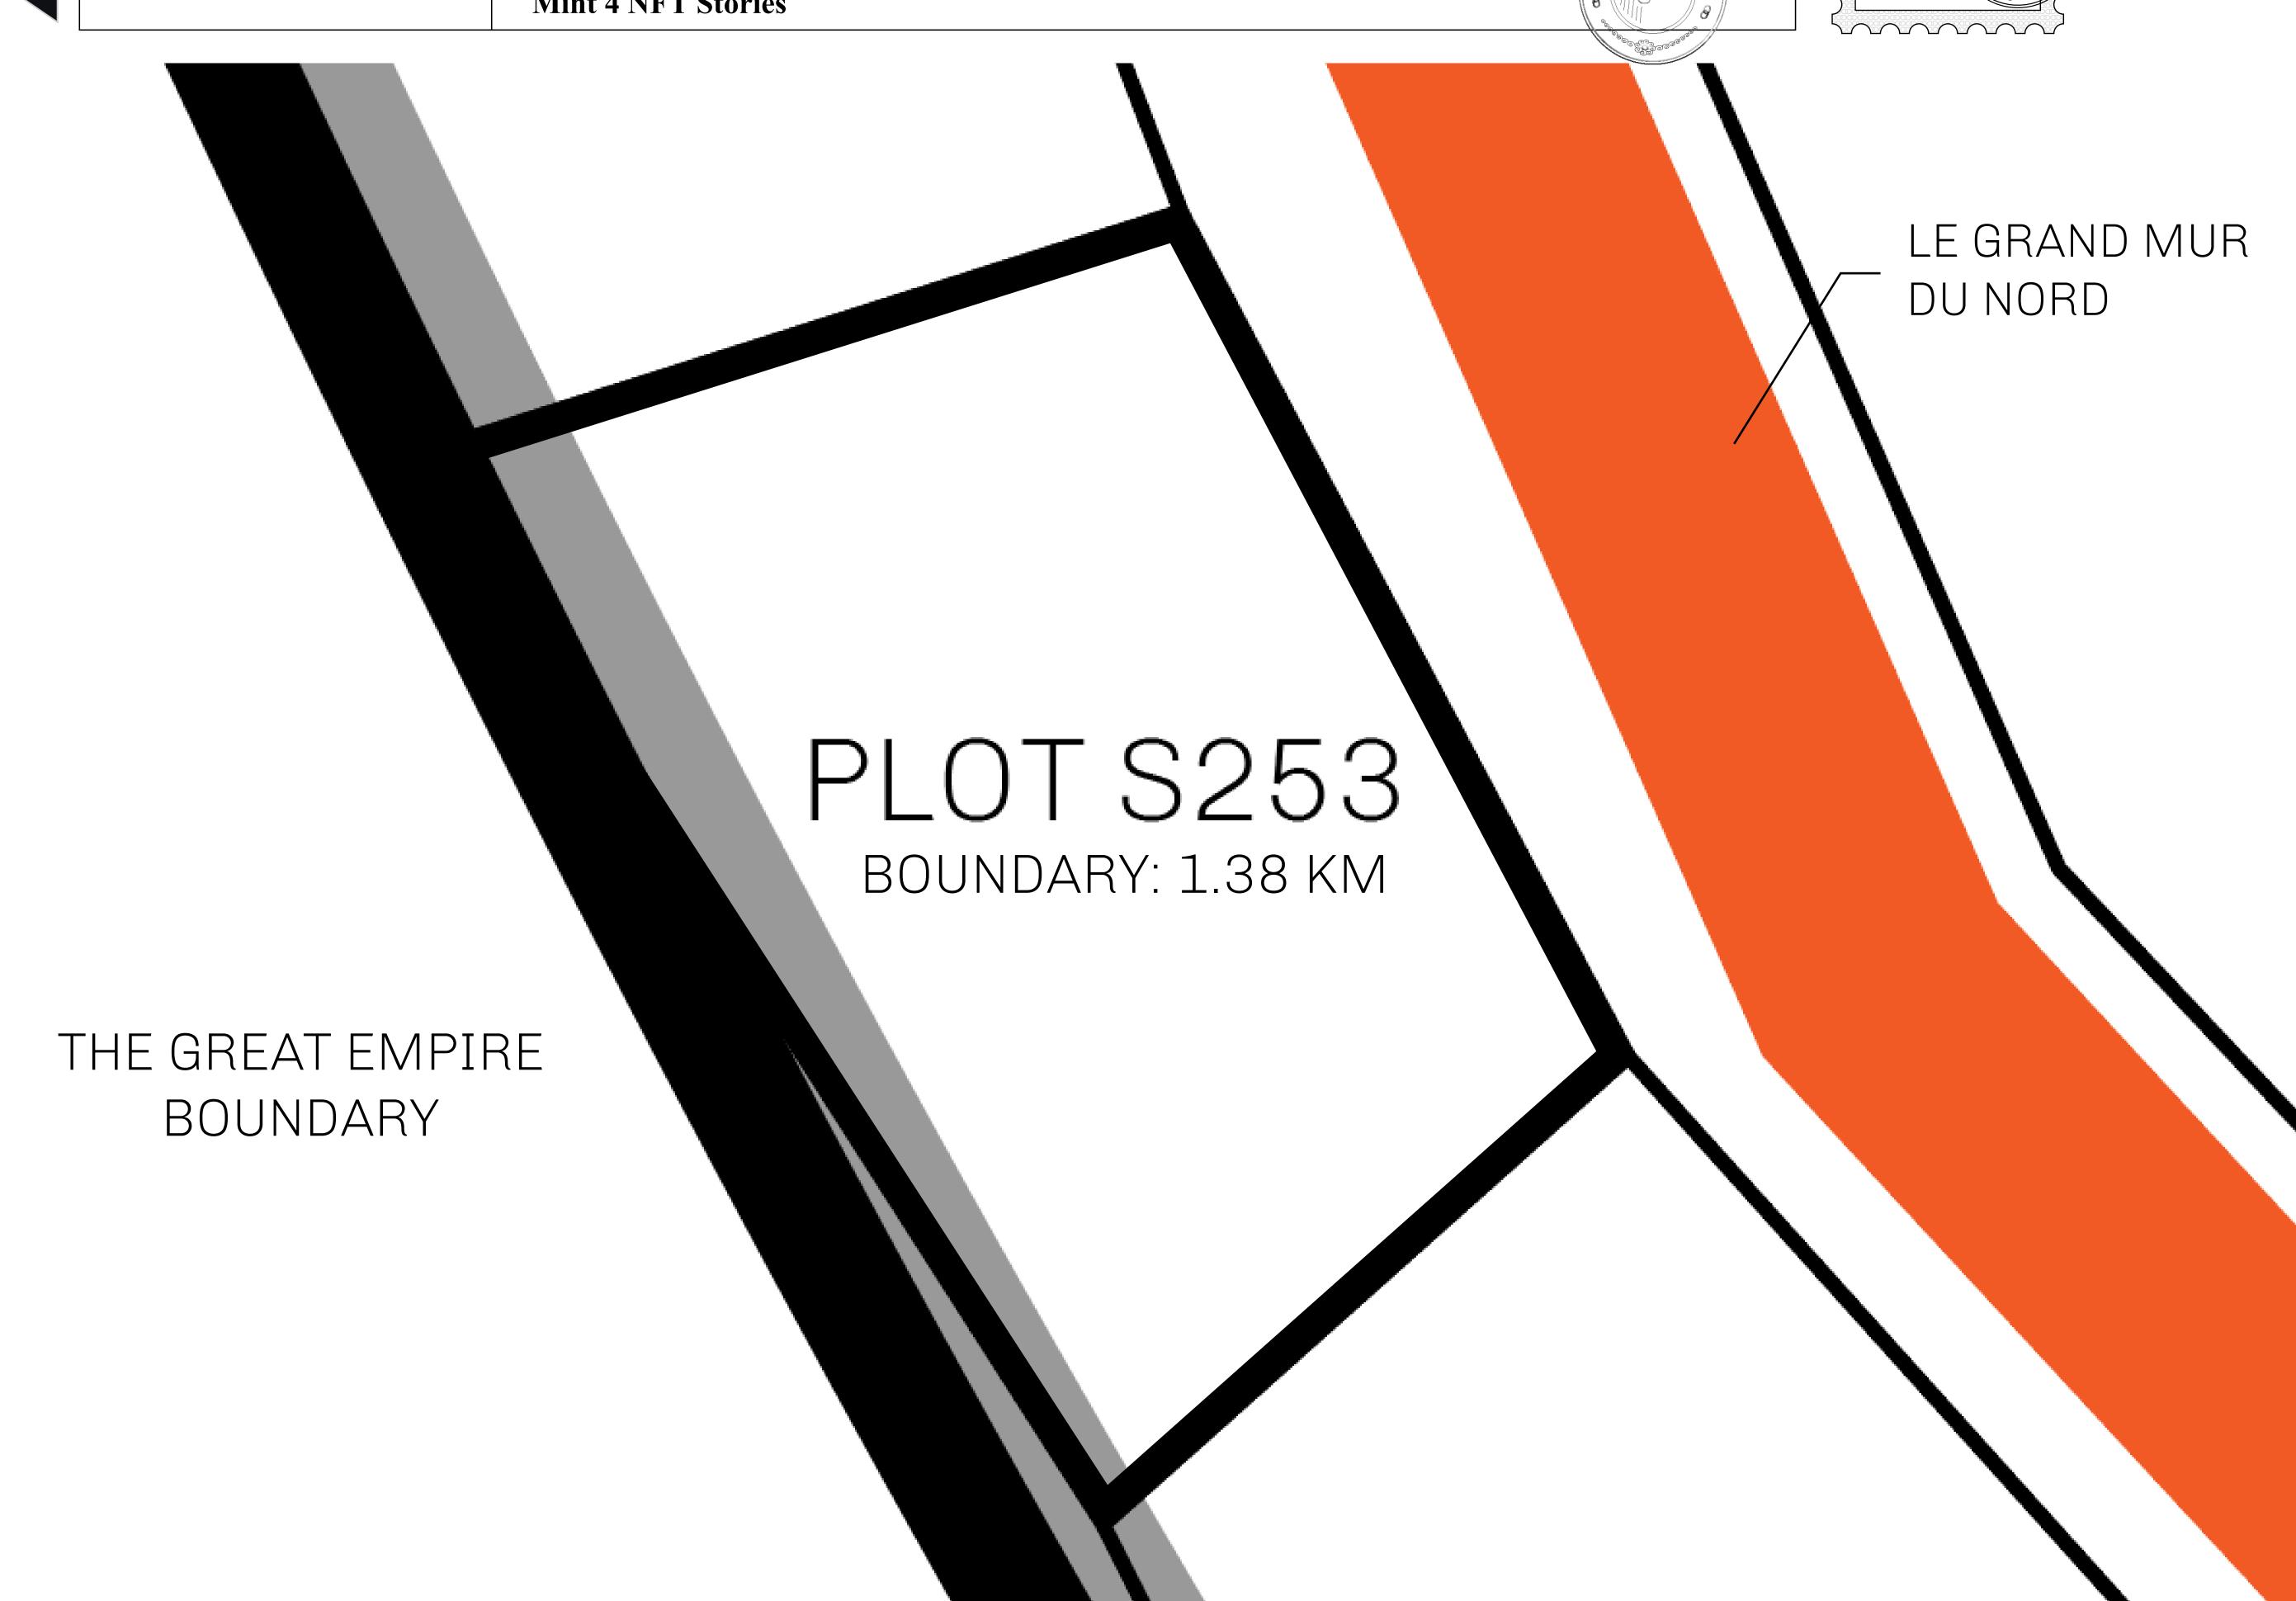

## H.M. LNFT Land Registry

S253-221121

TITLE NUMBER

ADMINISTRATIVE AREA

ROYAUME DE SATOSHI

ISSUED 22 November 2021

SCALE **1/50000** 

OWNER ENTITLEMENT