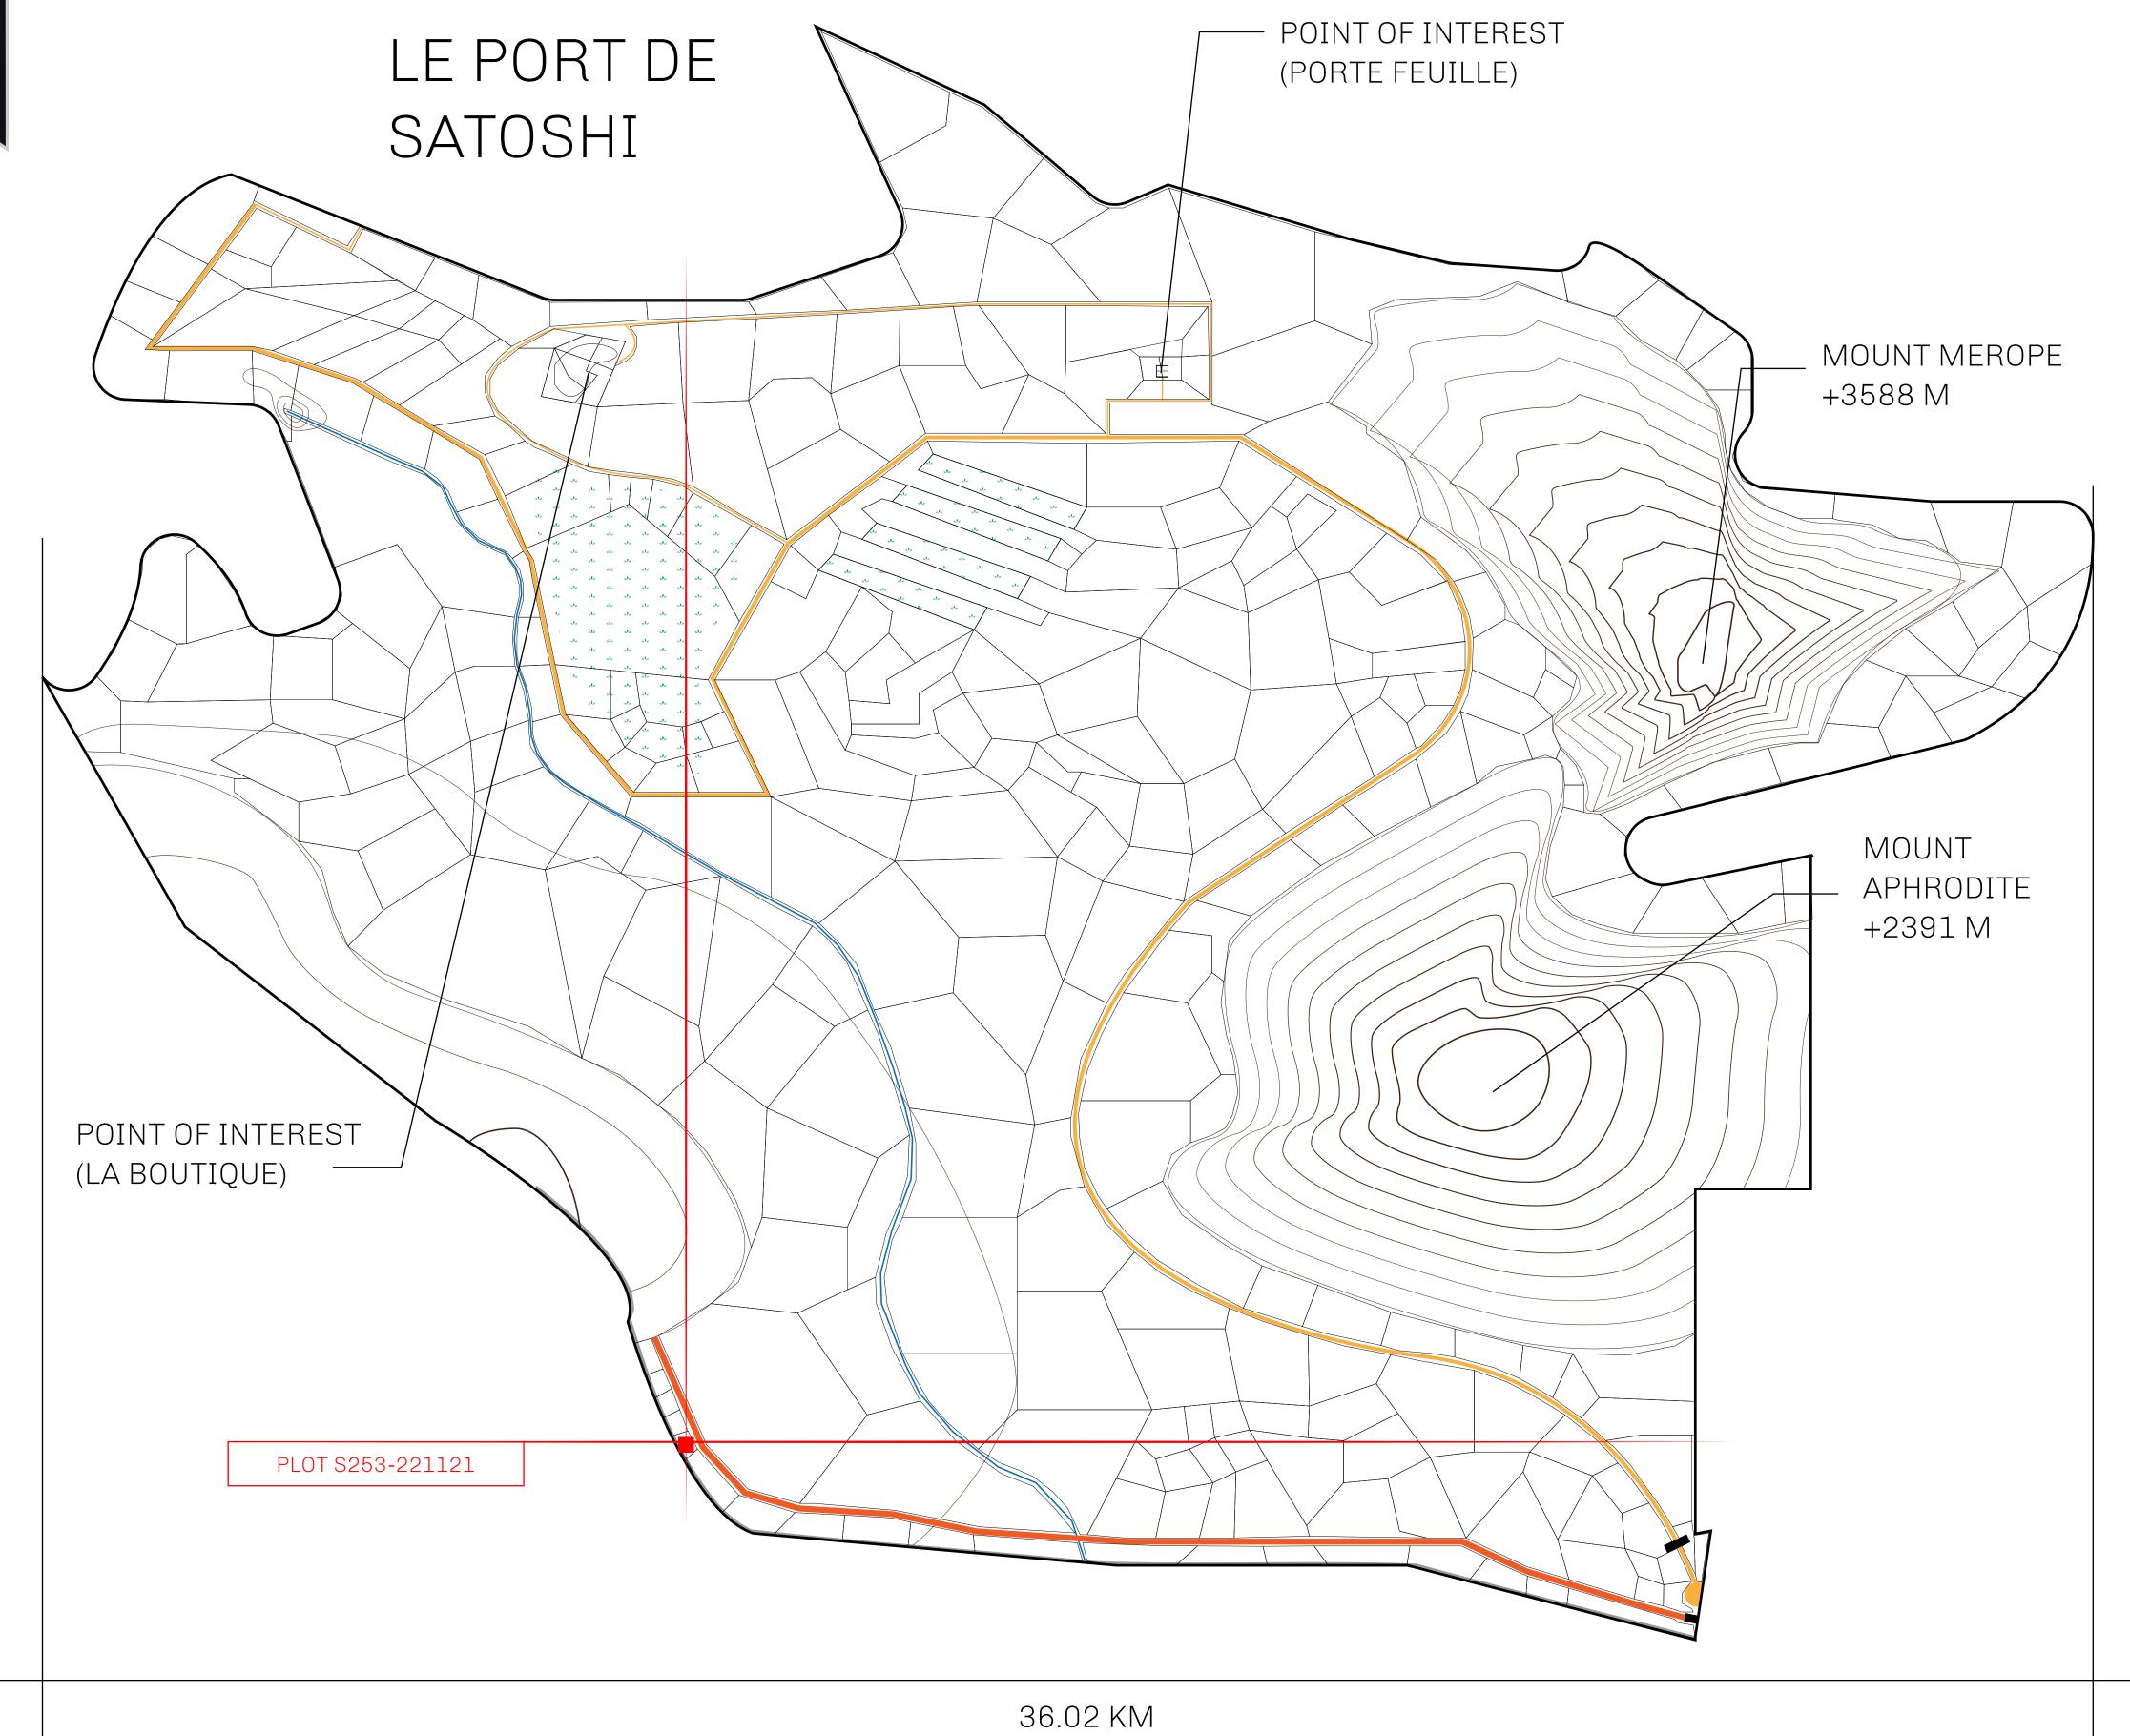

## LES SULTANS

A place of stunning beauty, Le Royaume is known for its exquisite shopping, parks, and grand boulevards. Satoshi's Lounge (the area of La Boutique and Porte Feuille) offers limited-edition and unique items only available for sale in LTT. Land, all sorts of embellishments, and widgets are sold exclusively here. All items are offered first on auction for 24 hours (with a reserve price), and if the reserve is not met, they are listed in a buy-it-now format (reserve price, plus 10%).

## GEOGRAPHY

COASTLINE 131 KM (81.40 MILES)

BORDERS OCEAN, THE GREAT EMPIRE, X BY SL

HIGHEST POINT MOUNT MEROPE +3588 M
LOWEST POINT THE PORT OF SATOSHI 0 M

PLOTS 331 SCALE 1:50000

## H.M. LNFT Land Registry

S253-221121

TITLE NUMBER

ADMINISTRATIVE AREA

ROYAUME DE SATOSHI

ISSUED 22 November 2021

SCALE **1/50000** 

OWNER ENTITLEMENT