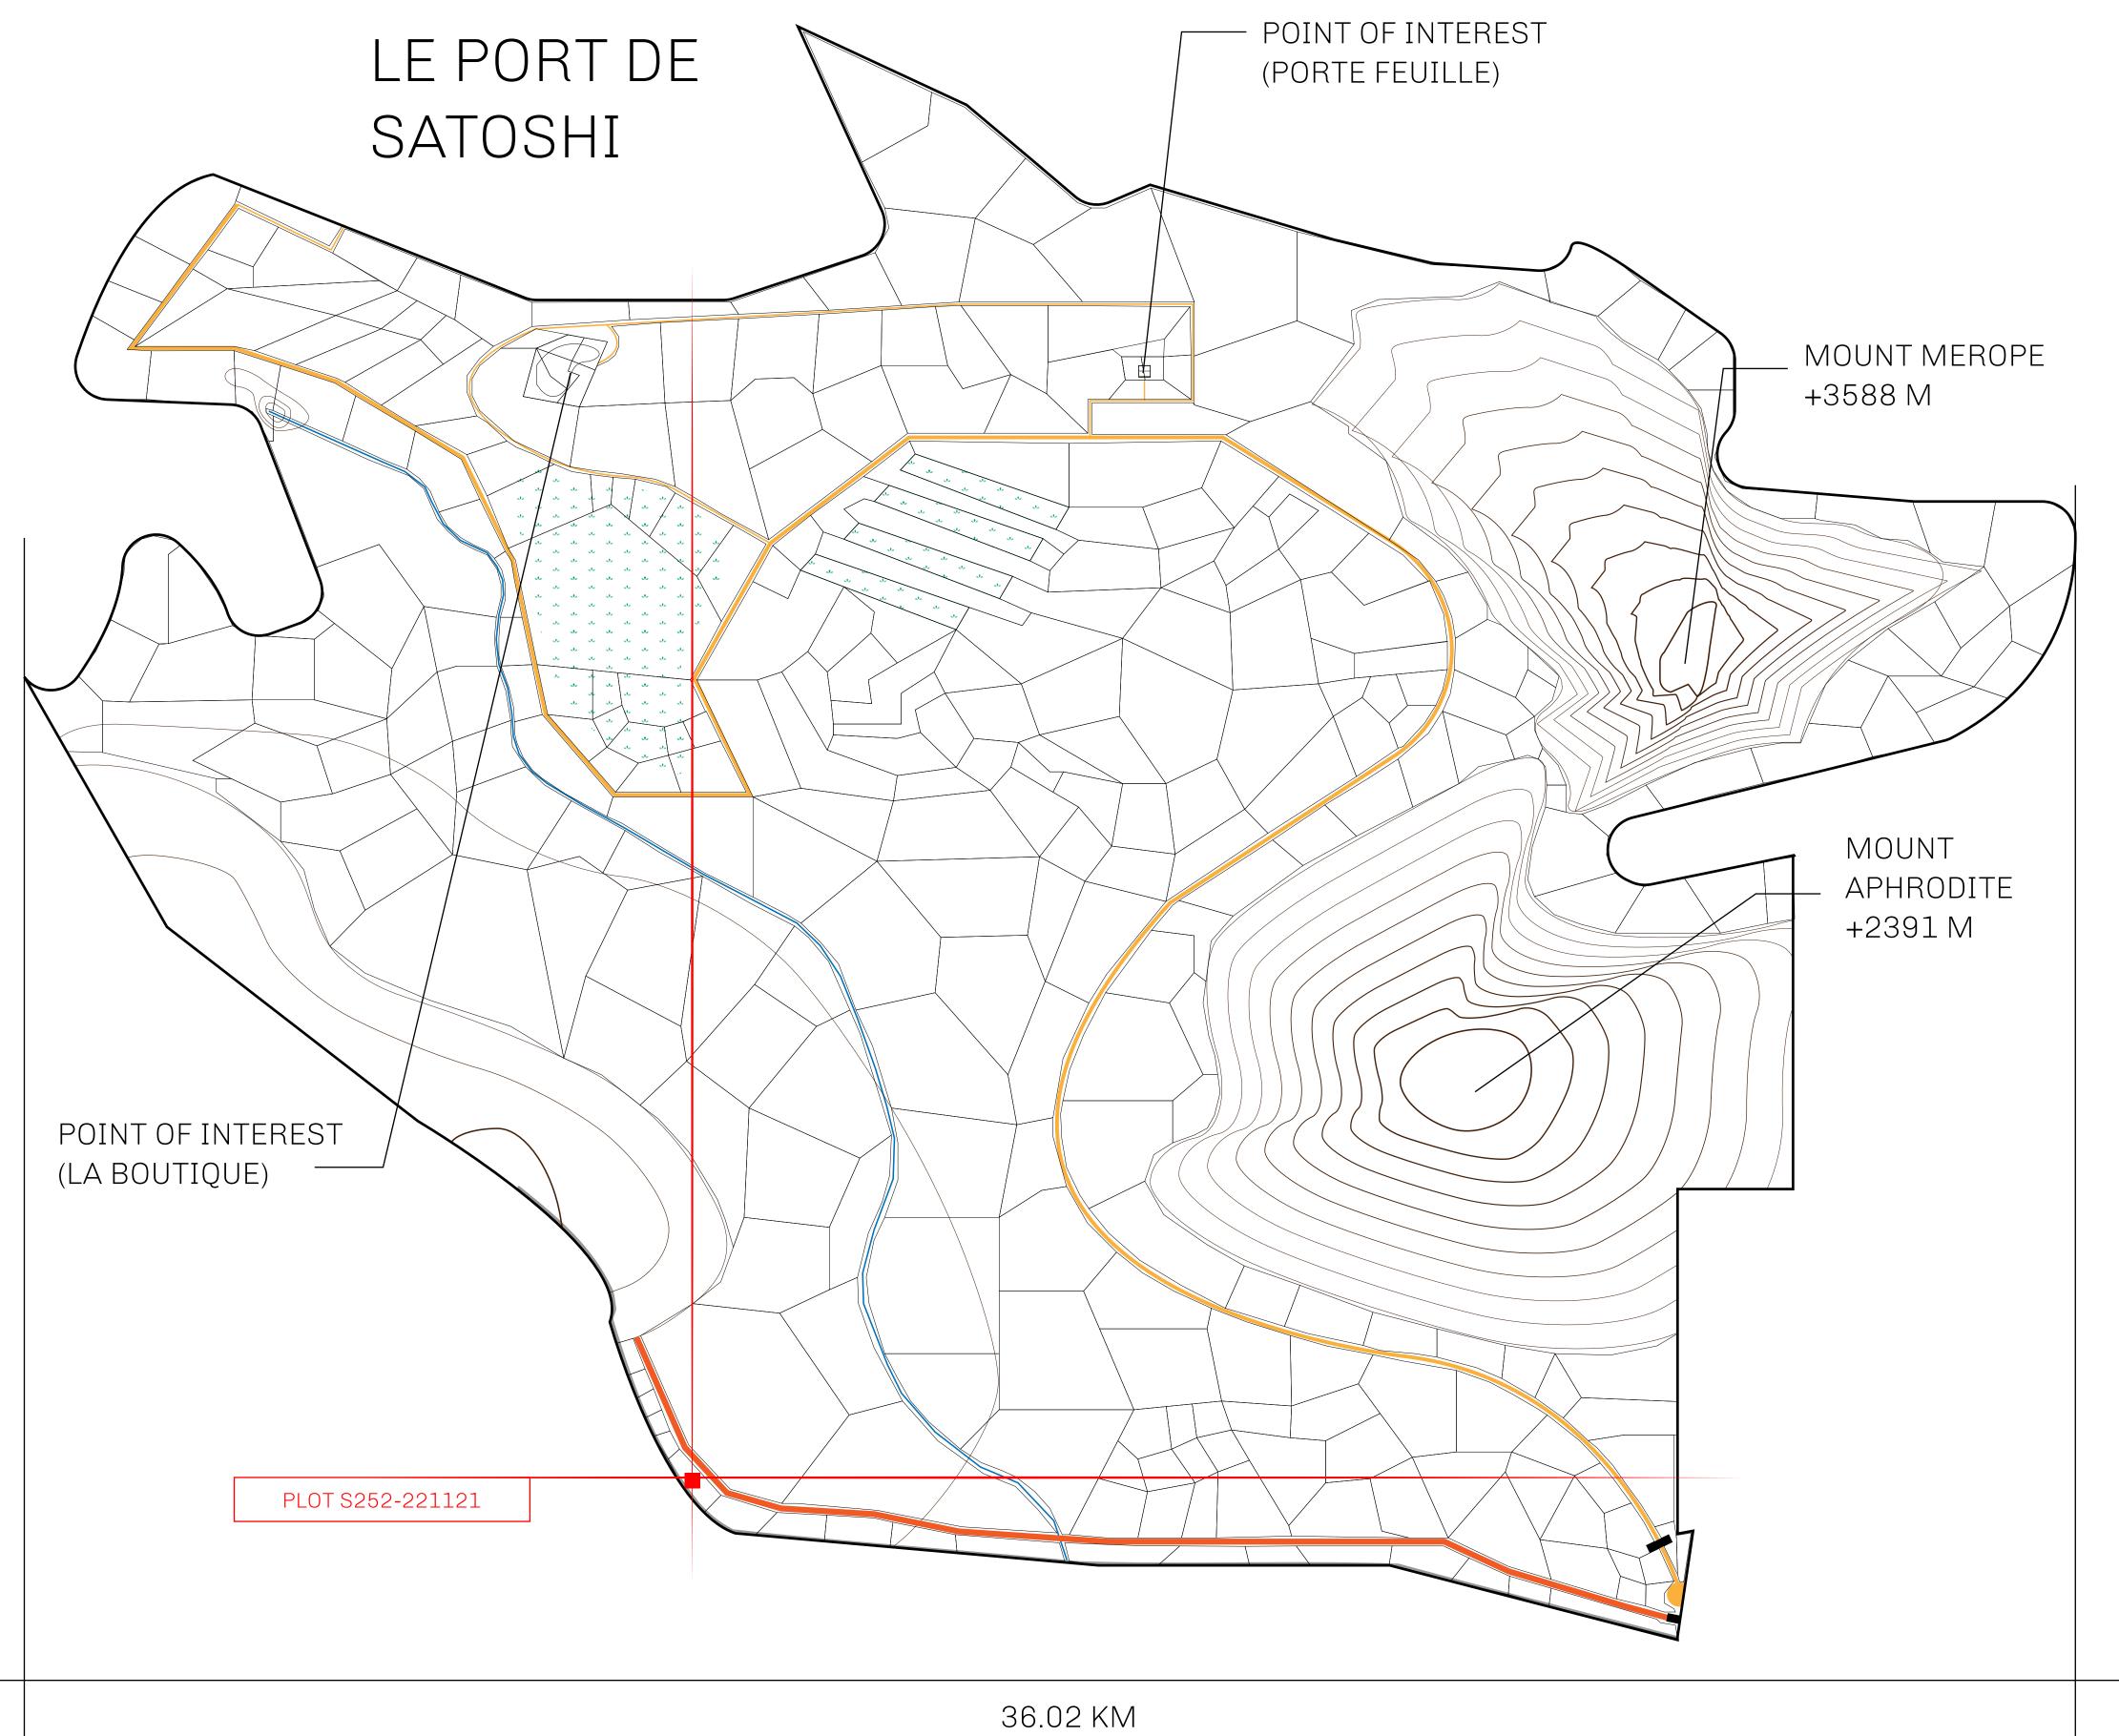

## GEOGRAPHY

COASTLINE 131 KM (81.40 MILES)

BORDERS OCEAN, THE GREAT EMPIRE, X BY SL

HIGHEST POINT MOUNT MEROPE +3588 M
LOWEST POINT THE PORT OF SATOSHI 0 M

PLOTS 331 SCALE 1:50000

## H.M. LNFT Land Registry

S252-221121

ADMINISTRATIVE AREA ROYAUME DE SATOSHI ISSUED 22 November 2021

TITLE NUMBER

SCALE **1/50000** 

OWNER ENTITLEMENT

Type W-SL: Share of 1% of all LTT redeemed based on number of NFT Stories minted;