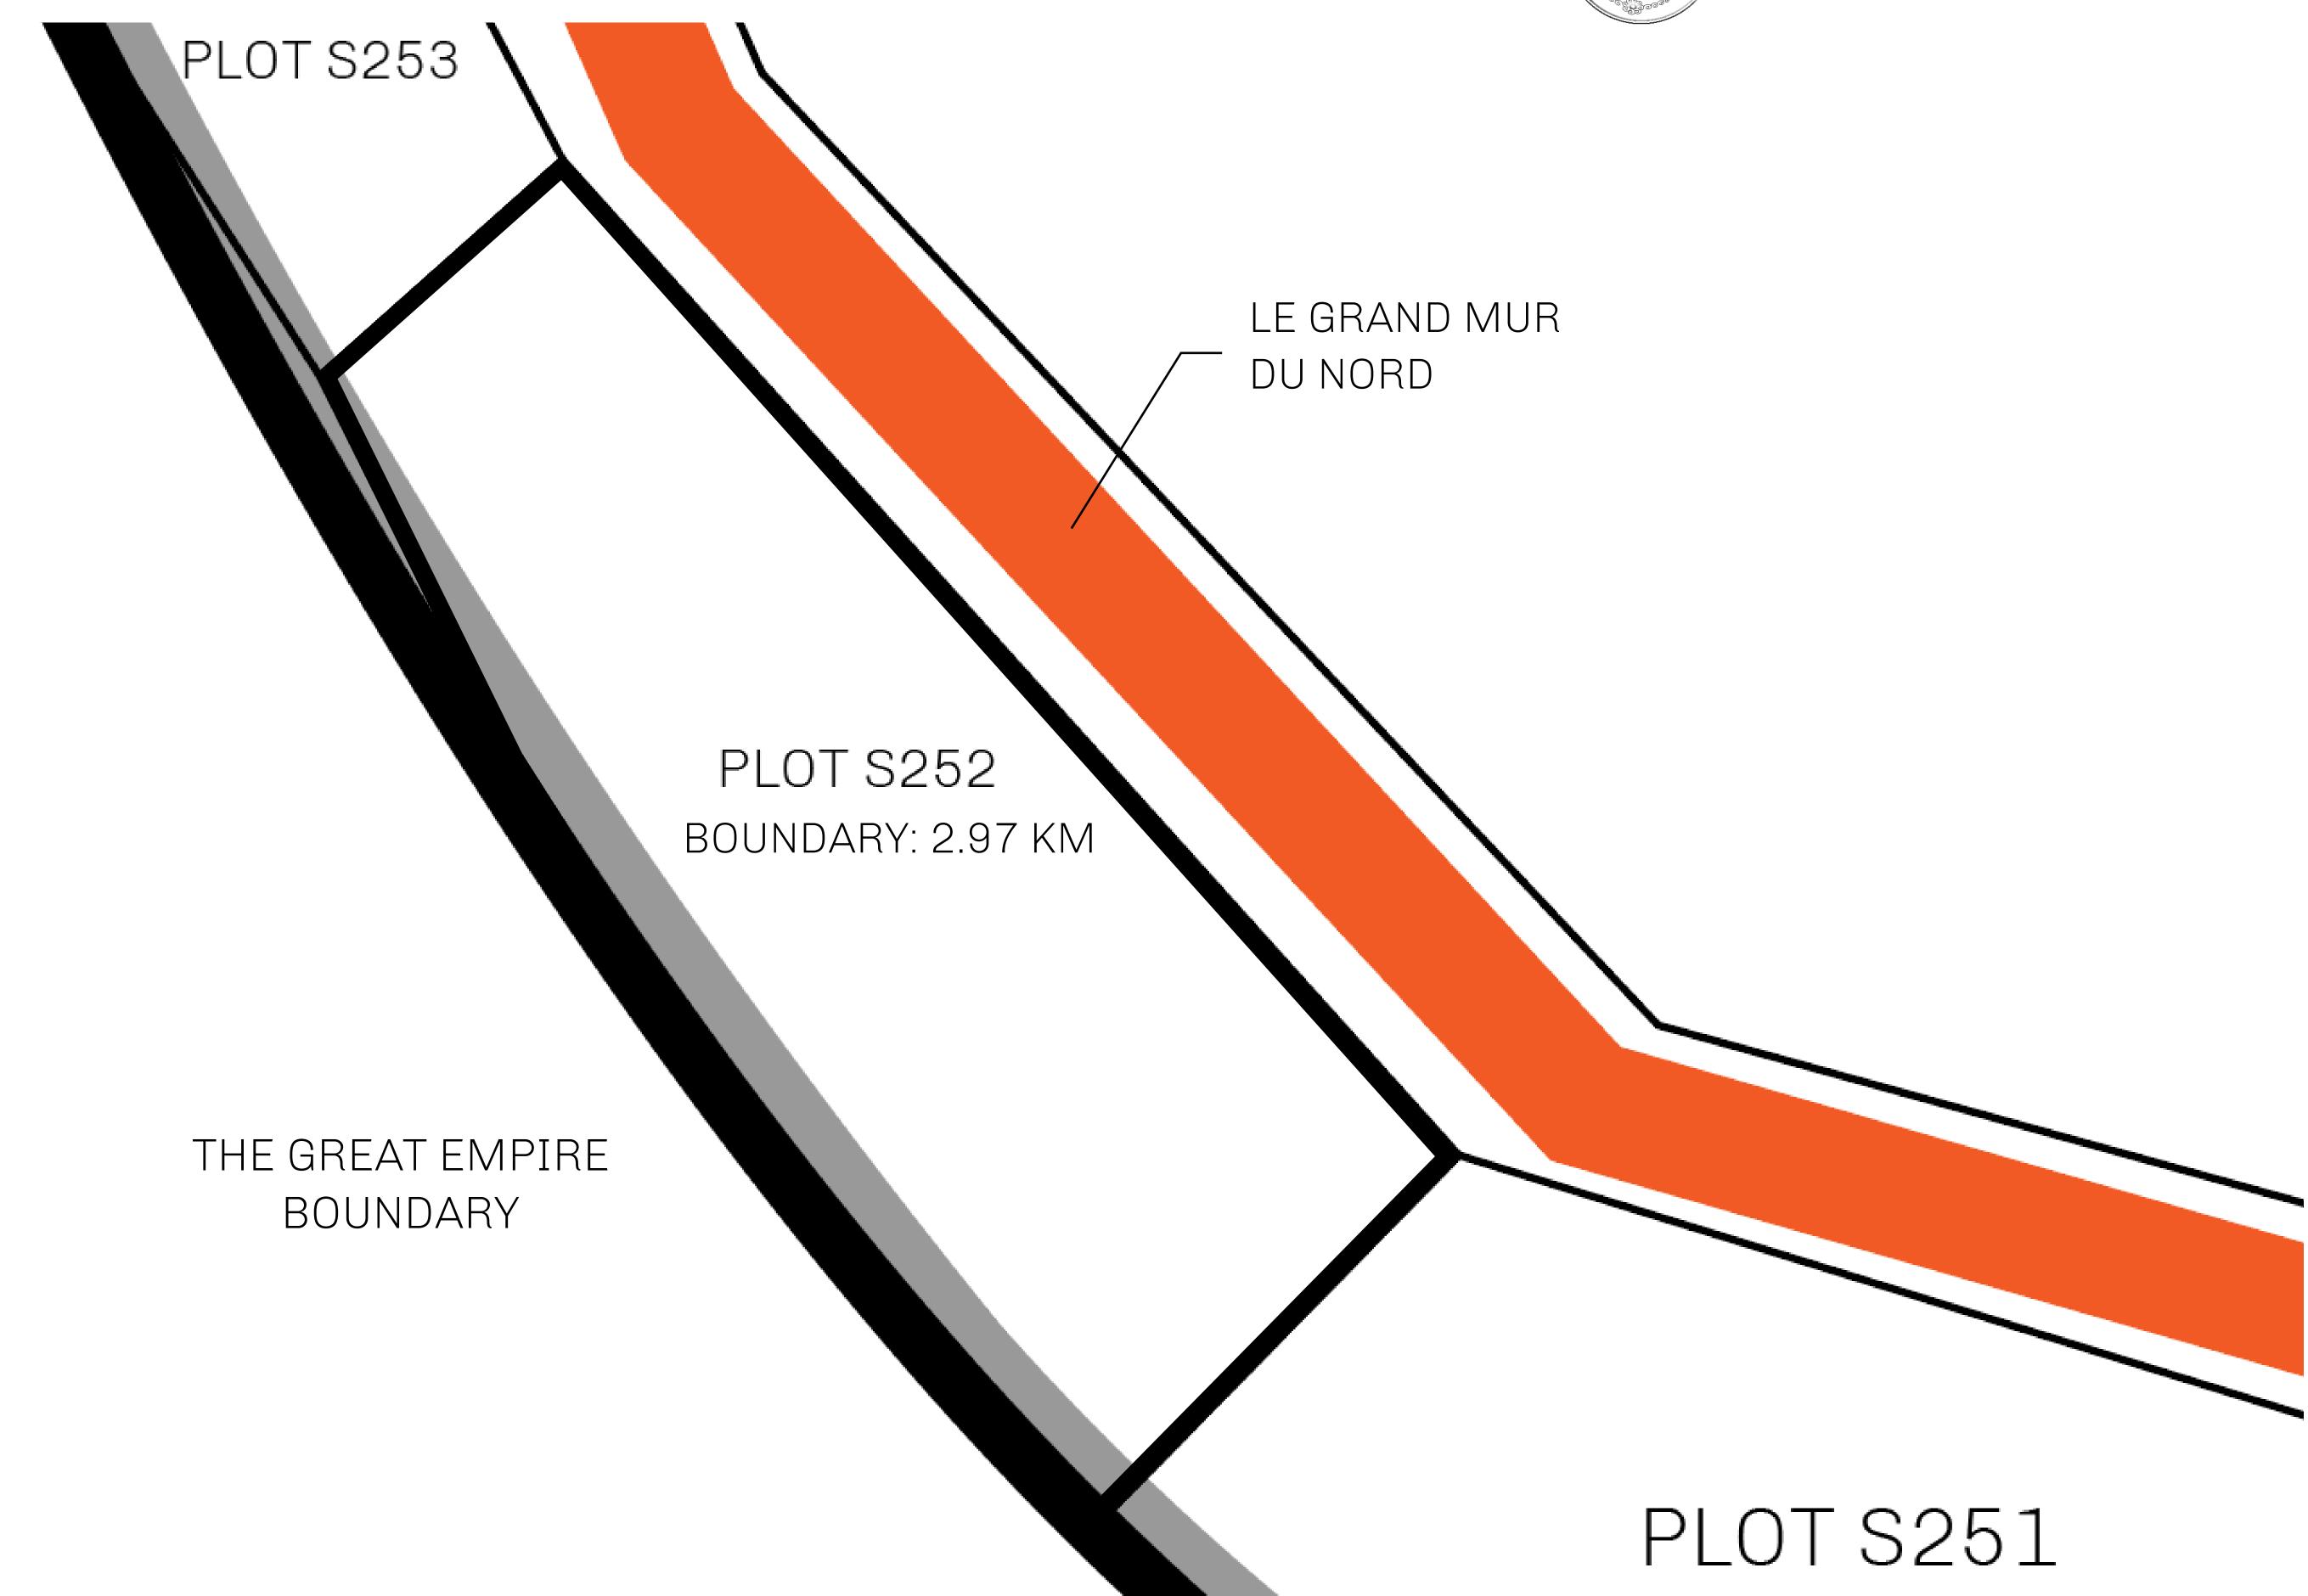

## H.M. LNFT Land Registry

S252-221121

ADMINISTRATIVE AREA ROYAUME DE SATOSHI ISSUED 22 November 2021

TITLE NUMBER

SCALE **1/50000** 

OWNER ENTITLEMENT

Type W-SL: Share of 1% of all LTT redeemed based on number of NFT Stories minted;