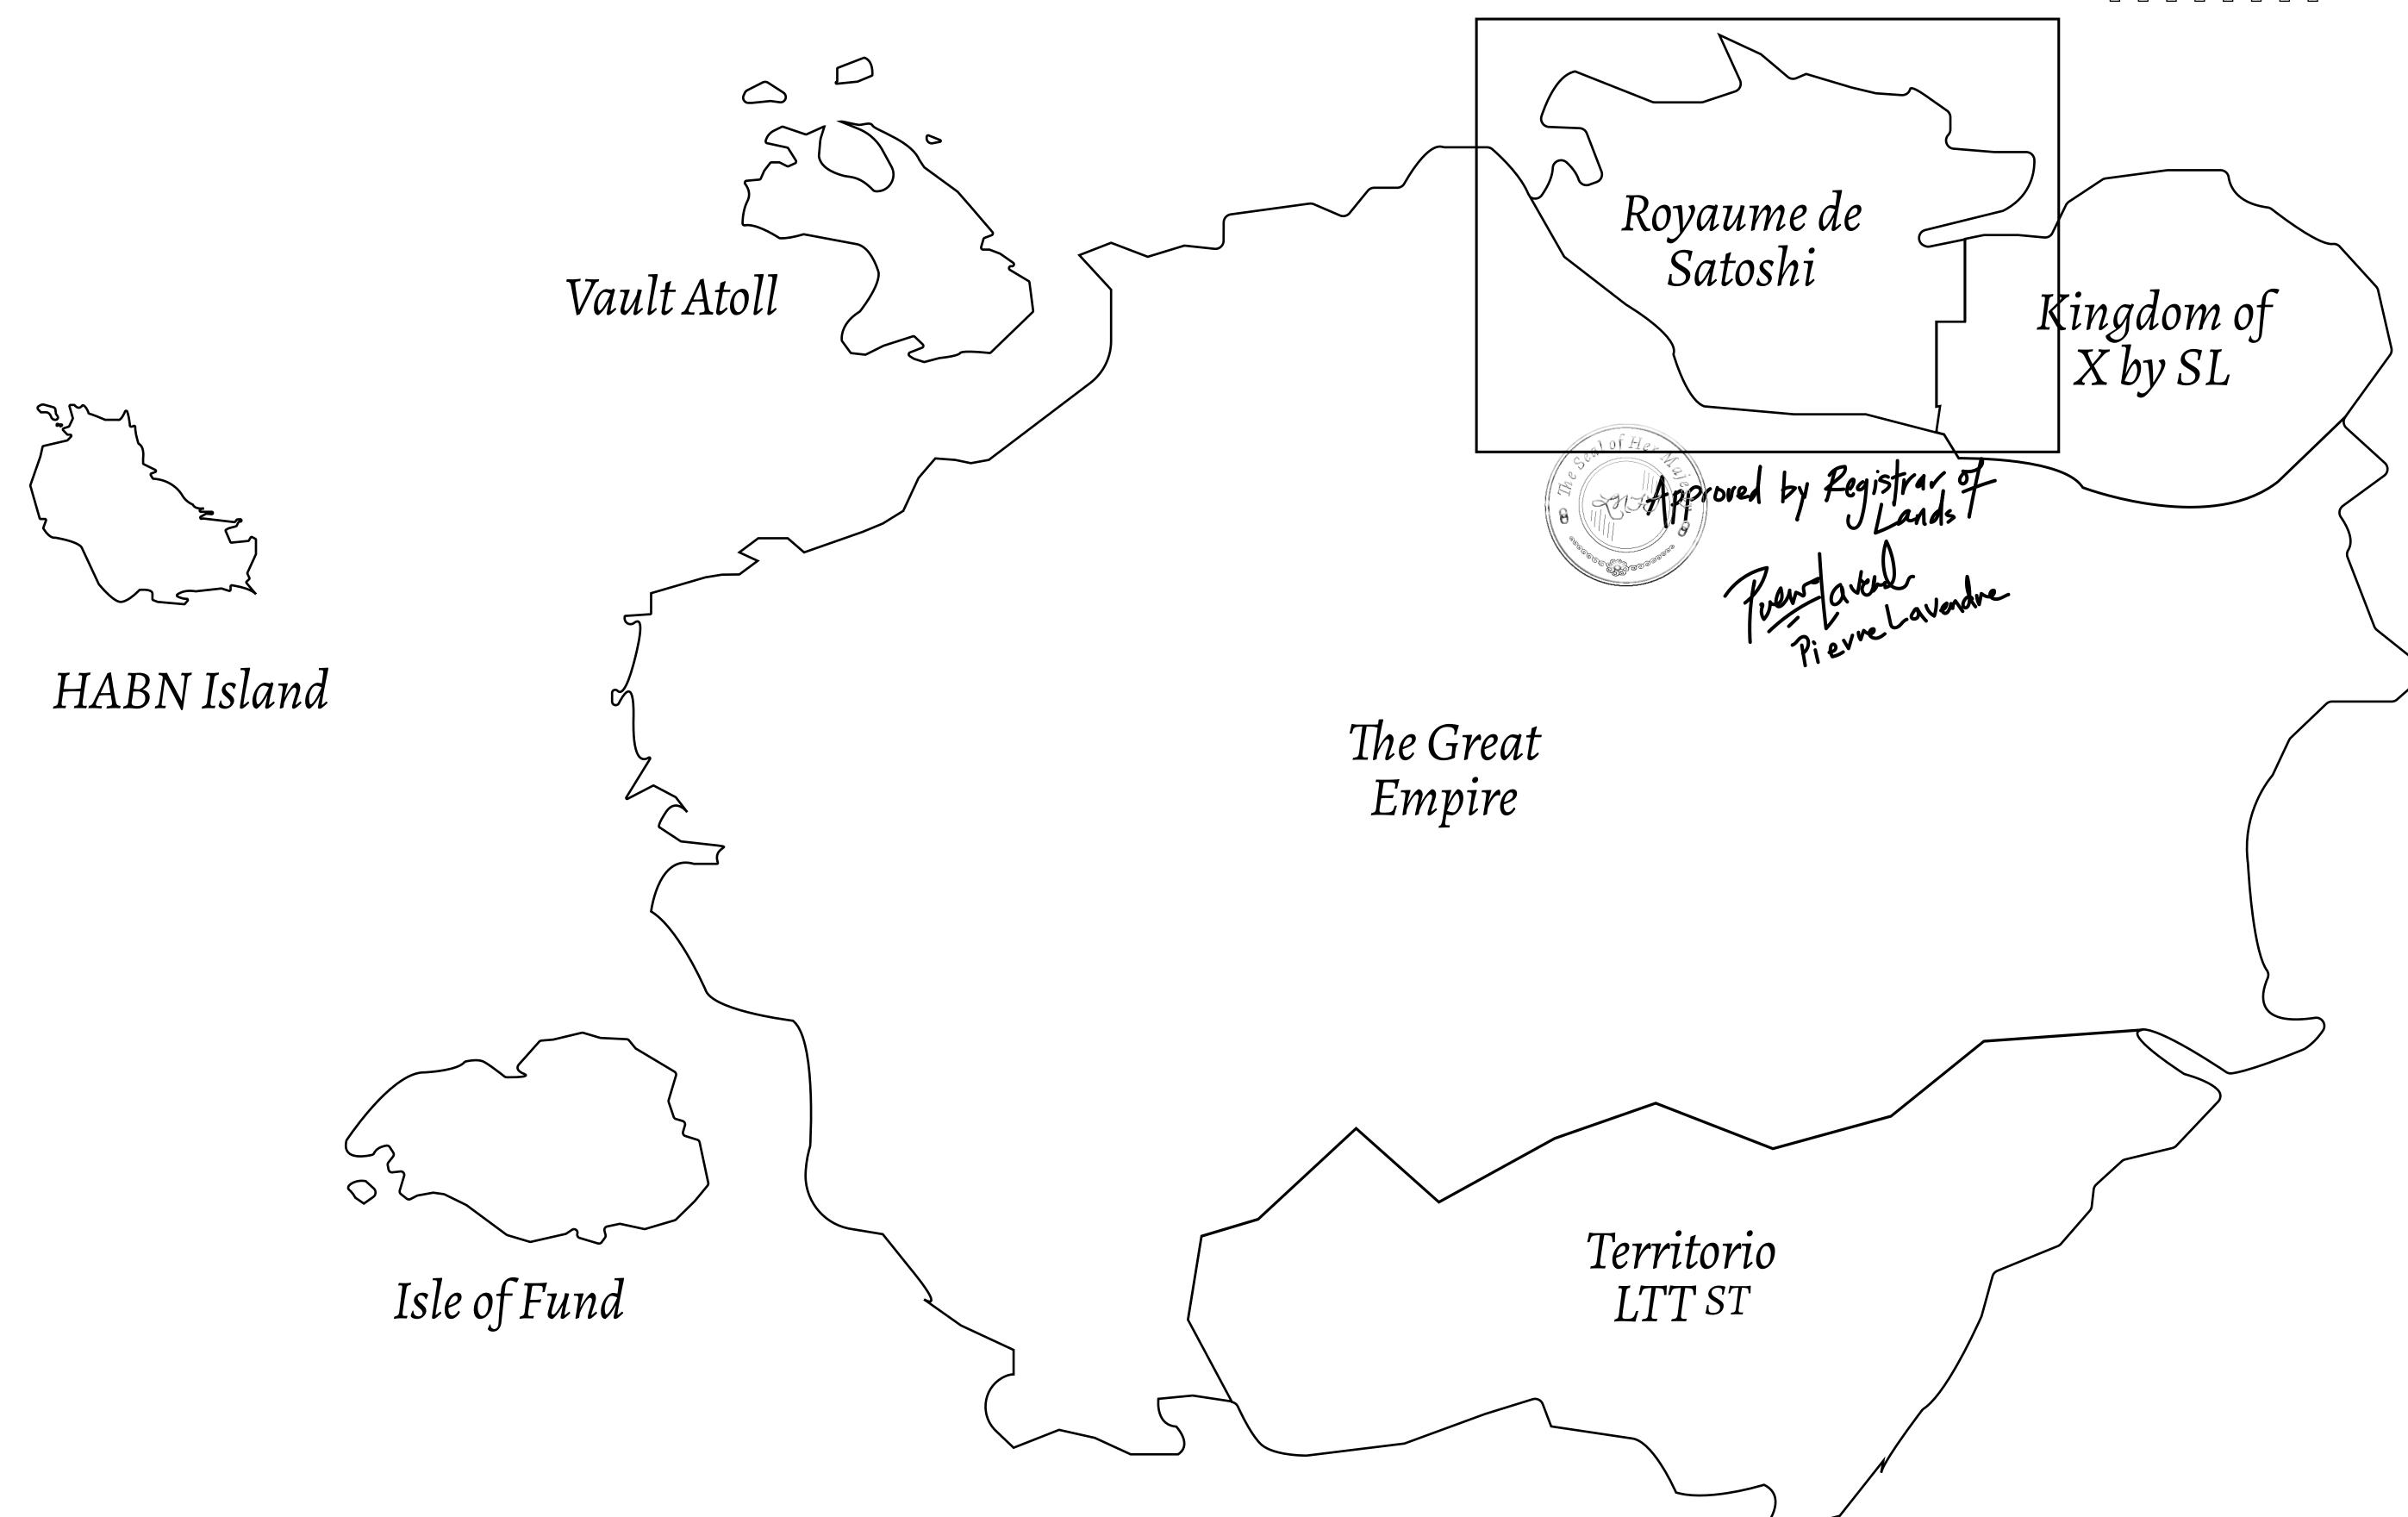

## GEOGRAPHY

COASTLINE 131 KM (81.40 MILES)

BORDERS OCEAN, THE GREAT EMPIRE, X BY SL

HIGHEST POINT MOUNT MEROPE +3588 M
LOWEST POINT THE PORT OF SATOSHI 0 M

PLOTS 331 SCALE 1:50000

## H.M. LNFT Land Registry

S252-221121

ADMINISTRATIVE AREA ROYAUME DE SATOSHI ISSUED 22 November 2021

TITLE NUMBER

SCALE **1/50000** 

OWNER ENTITLEMENT

Type W-SL: Share of 1% of all LTT redeemed based on number of NFT Stories minted;