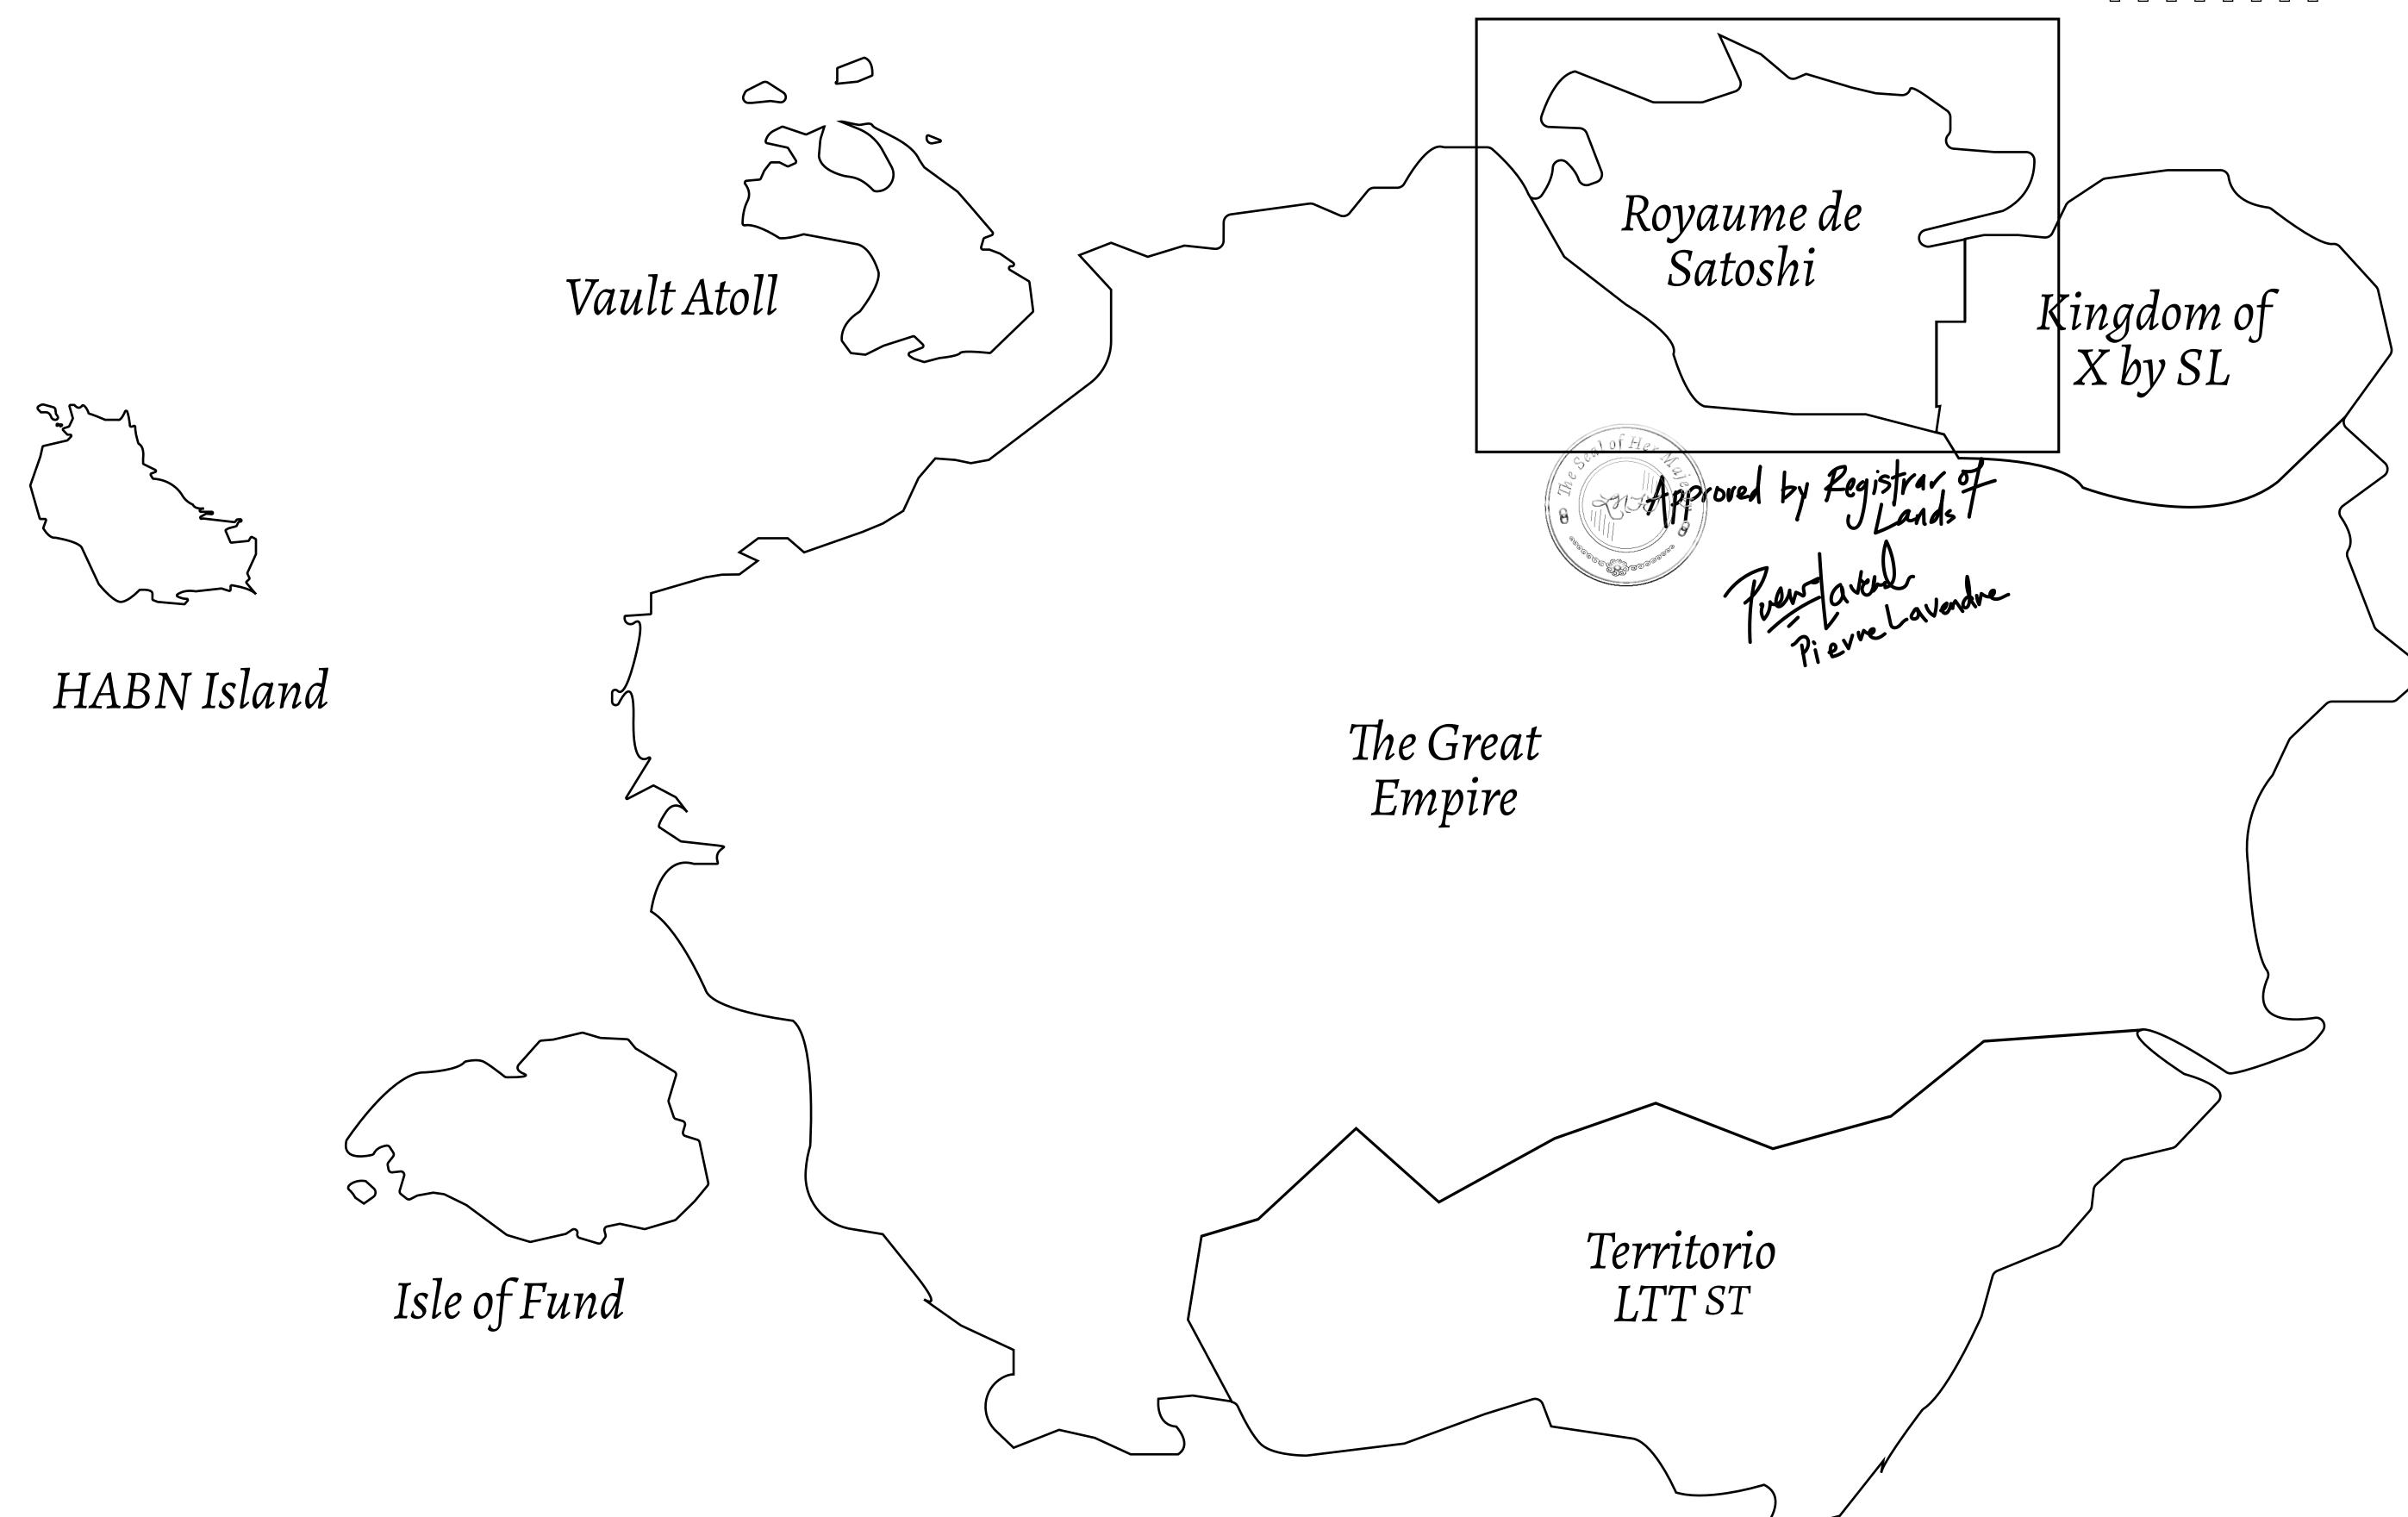

## GEOGRAPHY

COASTLINE 131 KM (81.40 MILES)

OCEAN, THE GREAT EMPIRE, X BY SL BORDERS

HIGHEST POINT MOUNT MEROPE +3588 M LOWEST POINT THE PORT OF SATOSHI 0 M

PLOTS 331 SCALE 1:50000

## H.M. LNFT Land Registry

S251-221121

TITLE NUMBER

ADMINISTRATIVE AREA ROYAUME DE SATOSHI

ISSUED 22 November 2021

SCALE **1/50000** 

OWNER ENTITLEMENT

Type W-SL: Share of 1% of all LTT redeemed based on number of NFT Stories minted;