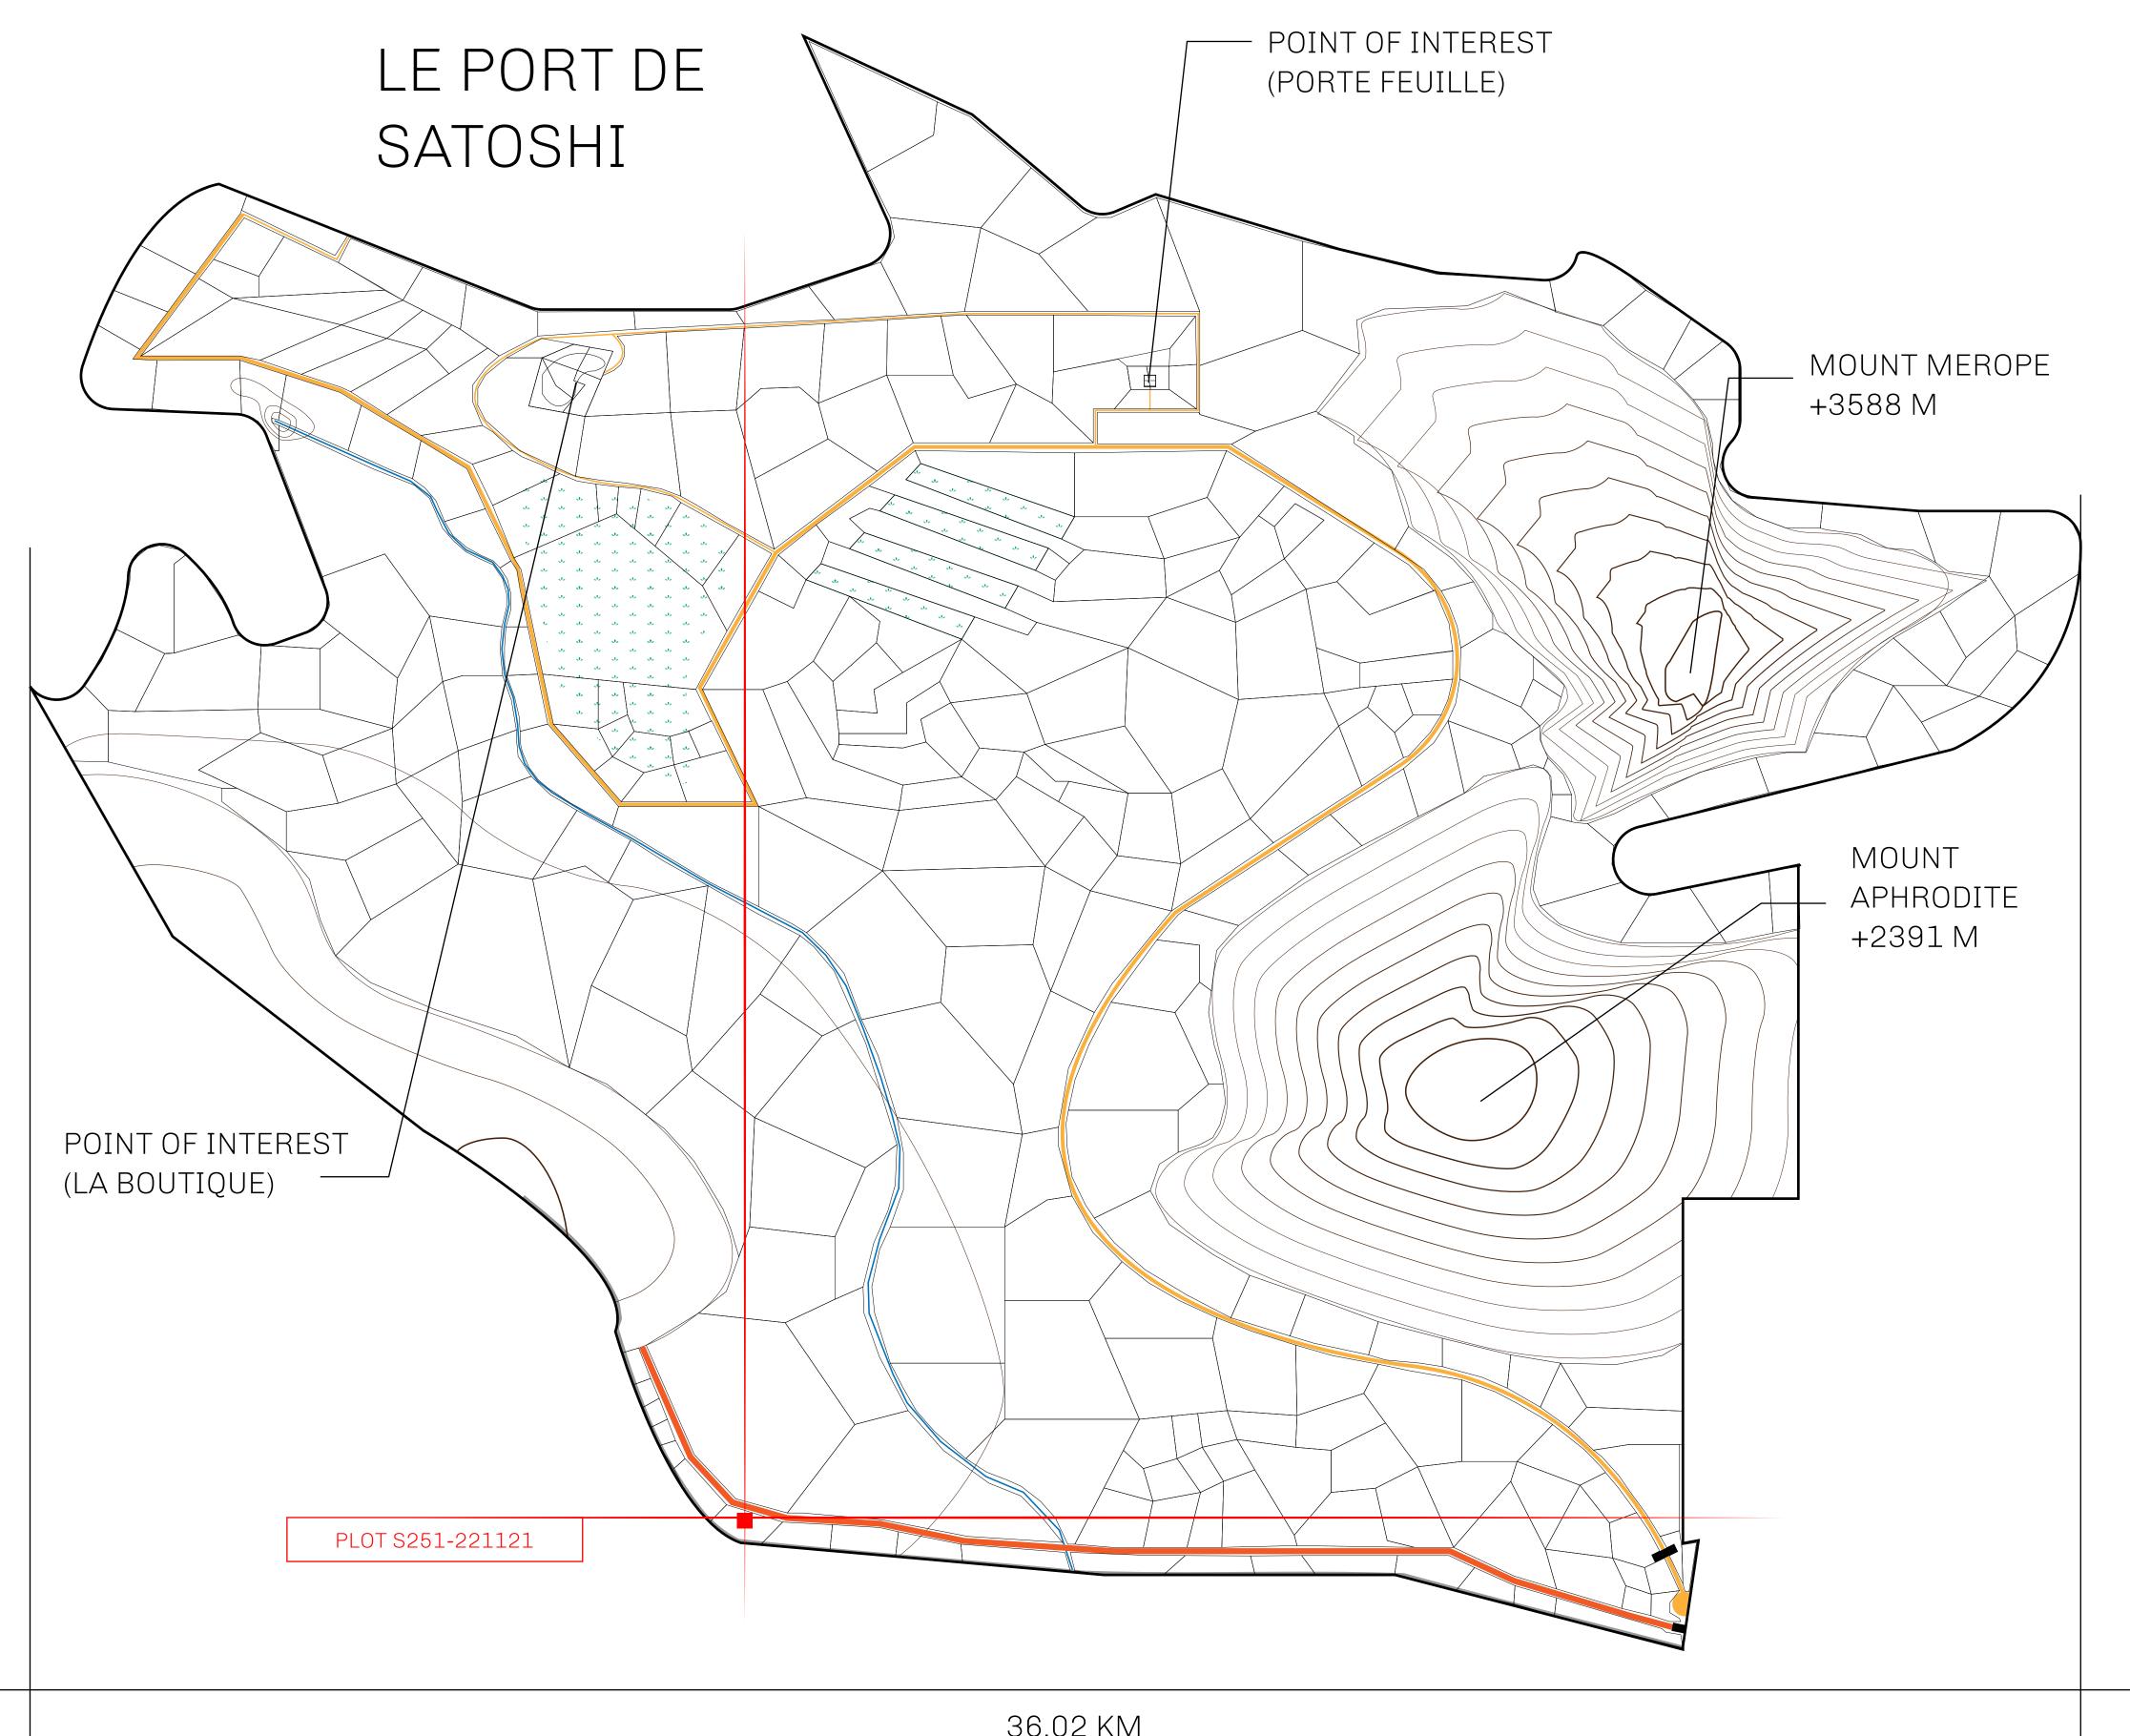

## LES SULTANS

A place of stunning beauty, Le Royaume is known for its exquisite shopping, parks, and grand boulevards. Satoshi's Lounge (the area of La Boutique and Porte Feuille) offers limited-edition and unique items only available for sale in LTT. Land, all sorts of embellishments, and widgets are sold exclusively here. All items are offered first on auction for 24 hours (with a reserve price), and if the reserve is not met, they are listed in a buy-it-now format (reserve price, plus 10%).

## GEOGRAPHY

COASTLINE 131 KM (81.40 MILES)

OCEAN, THE GREAT EMPIRE, X BY SL BORDERS

HIGHEST POINT MOUNT MEROPE +3588 M LOWEST POINT THE PORT OF SATOSHI 0 M

PLOTS 331 SCALE 1:50000

## H.M. LNFT Land Registry

S251-221121

TITLE NUMBER

ADMINISTRATIVE AREA ROYAUME DE SATOSHI

ISSUED 22 November 2021

SCALE **1/50000** 

OWNER ENTITLEMENT

Type W-SL: Share of 1% of all LTT redeemed based on number of NFT Stories minted;