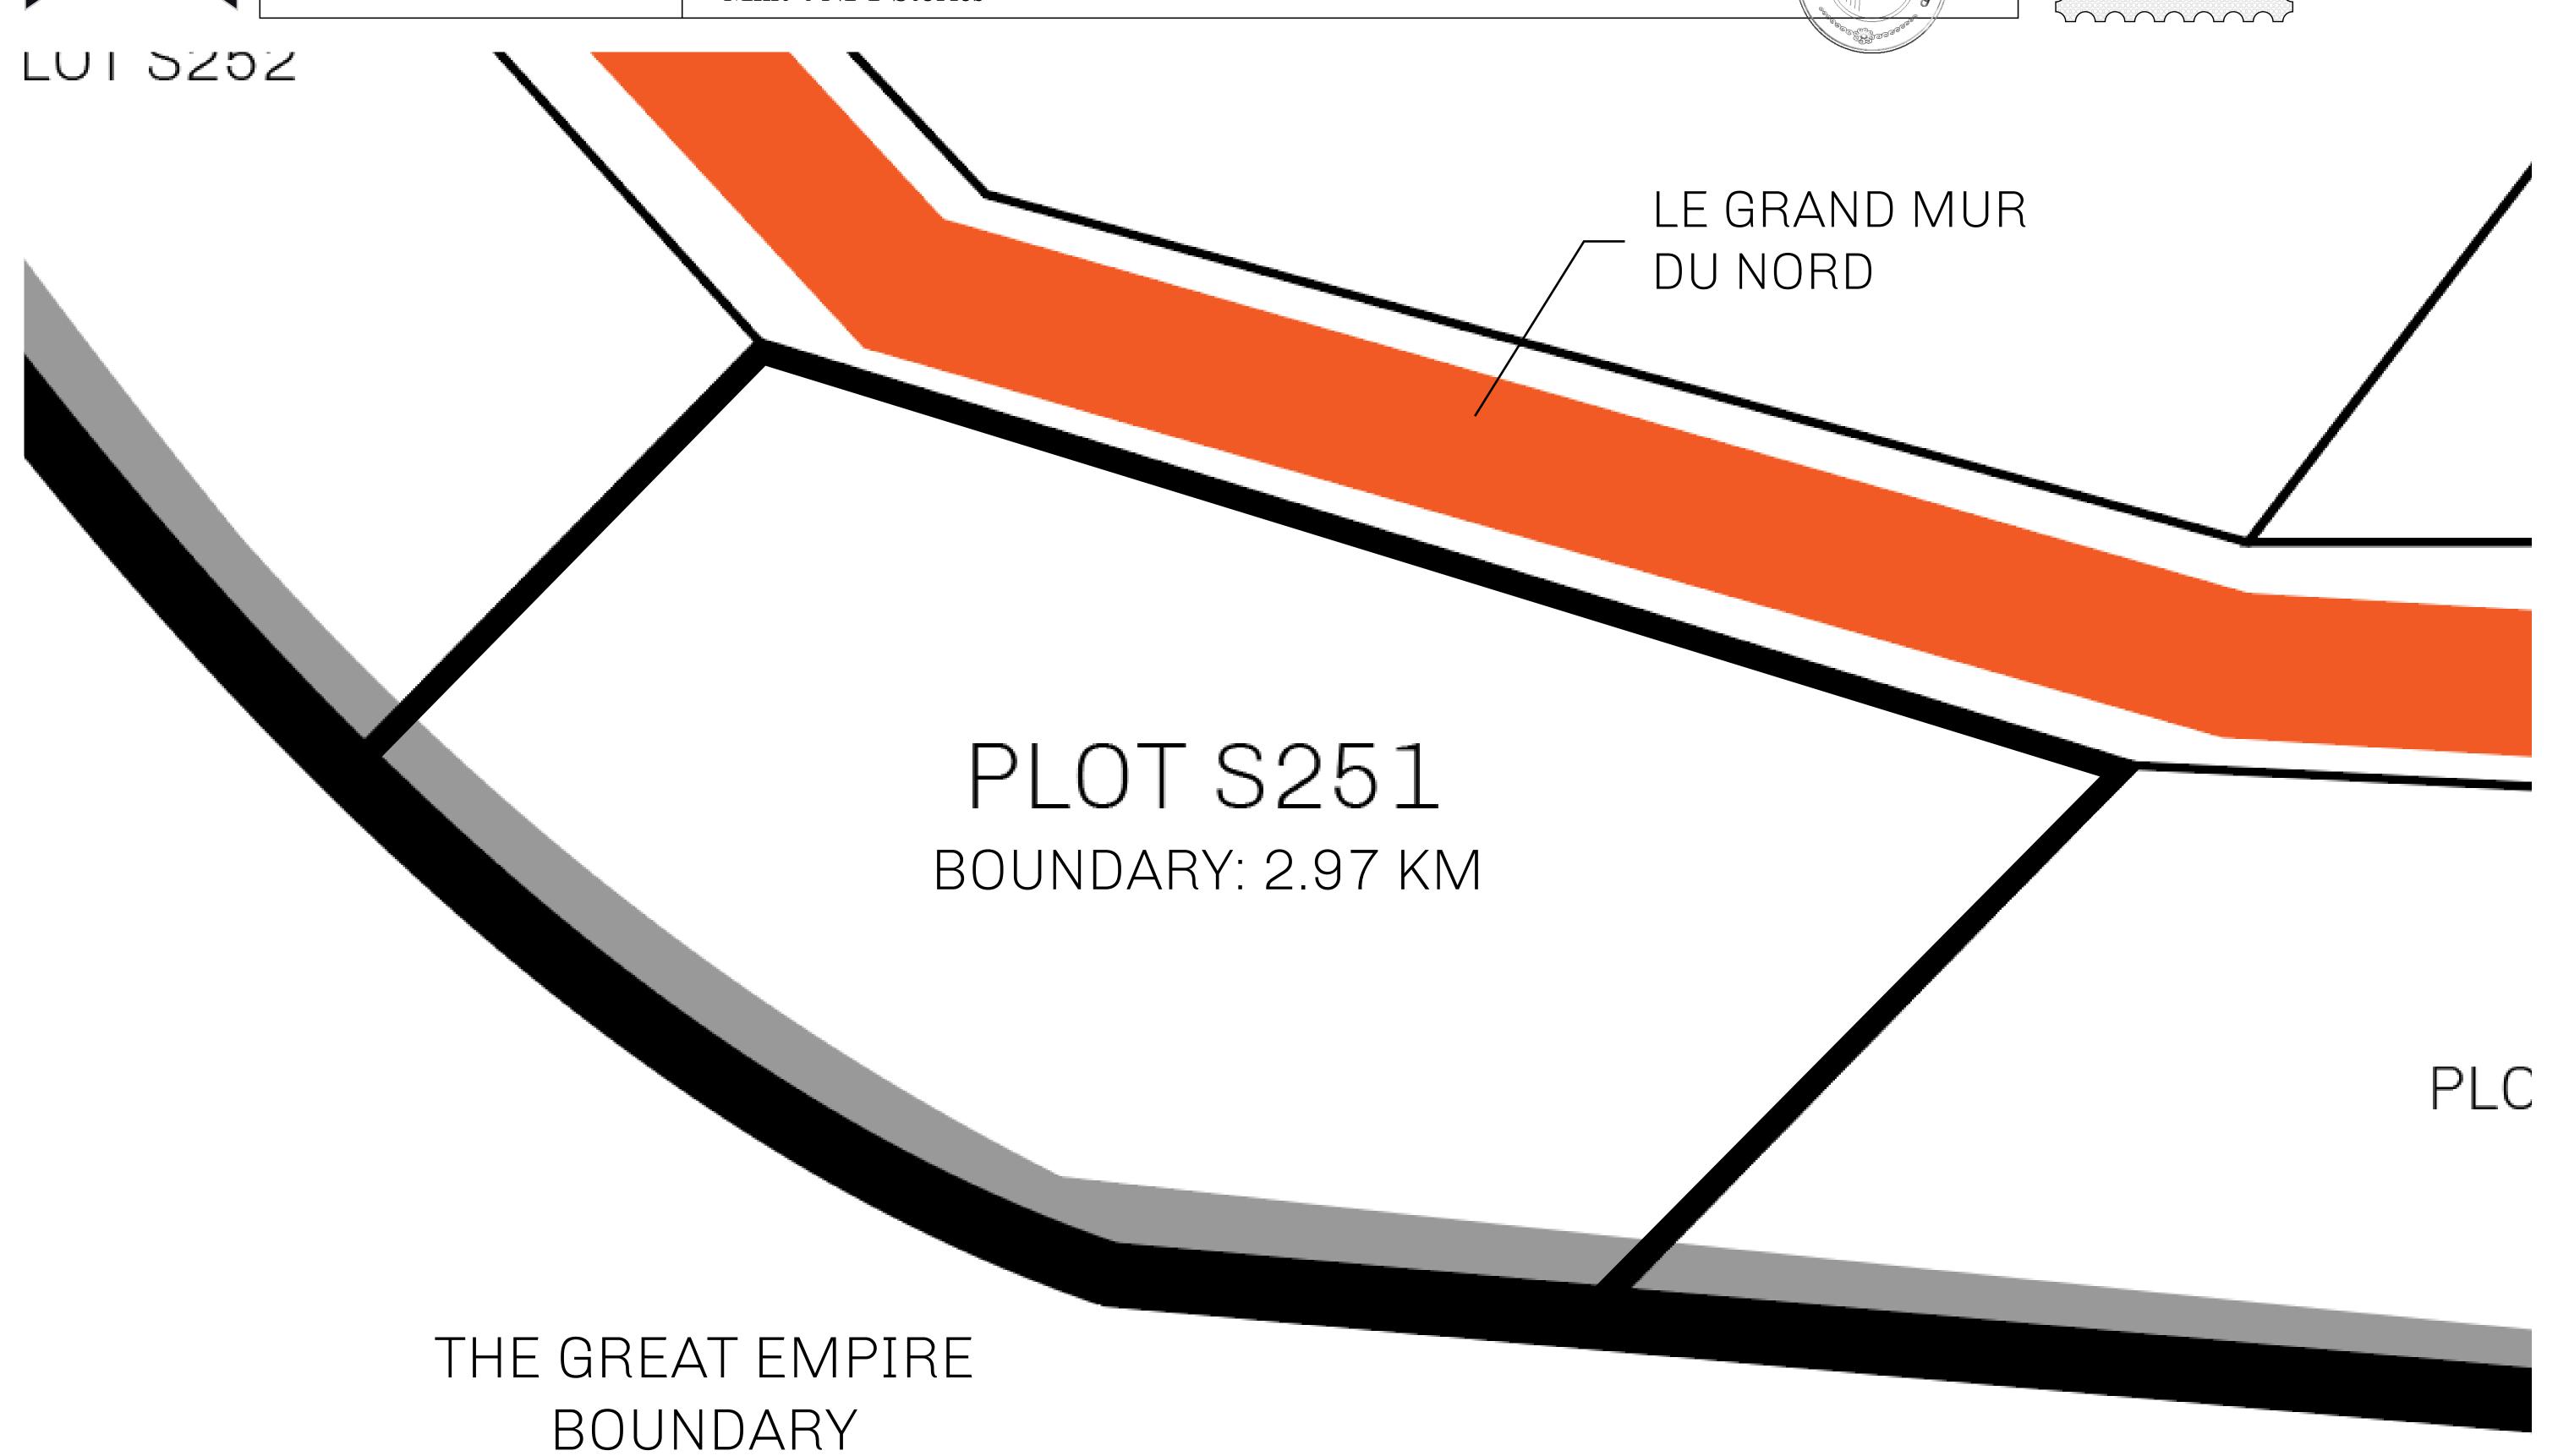

## H.M. LNFT Land Registry

S251-221121

TITLE NUMBER

ADMINISTRATIVE AREA ROYAUME DE SATOSHI

ISSUED 22 November 2021

SCALE **1/50000** 

OWNER ENTITLEMENT

Type W-SL: Share of 1% of all LTT redeemed based on number of NFT Stories minted;