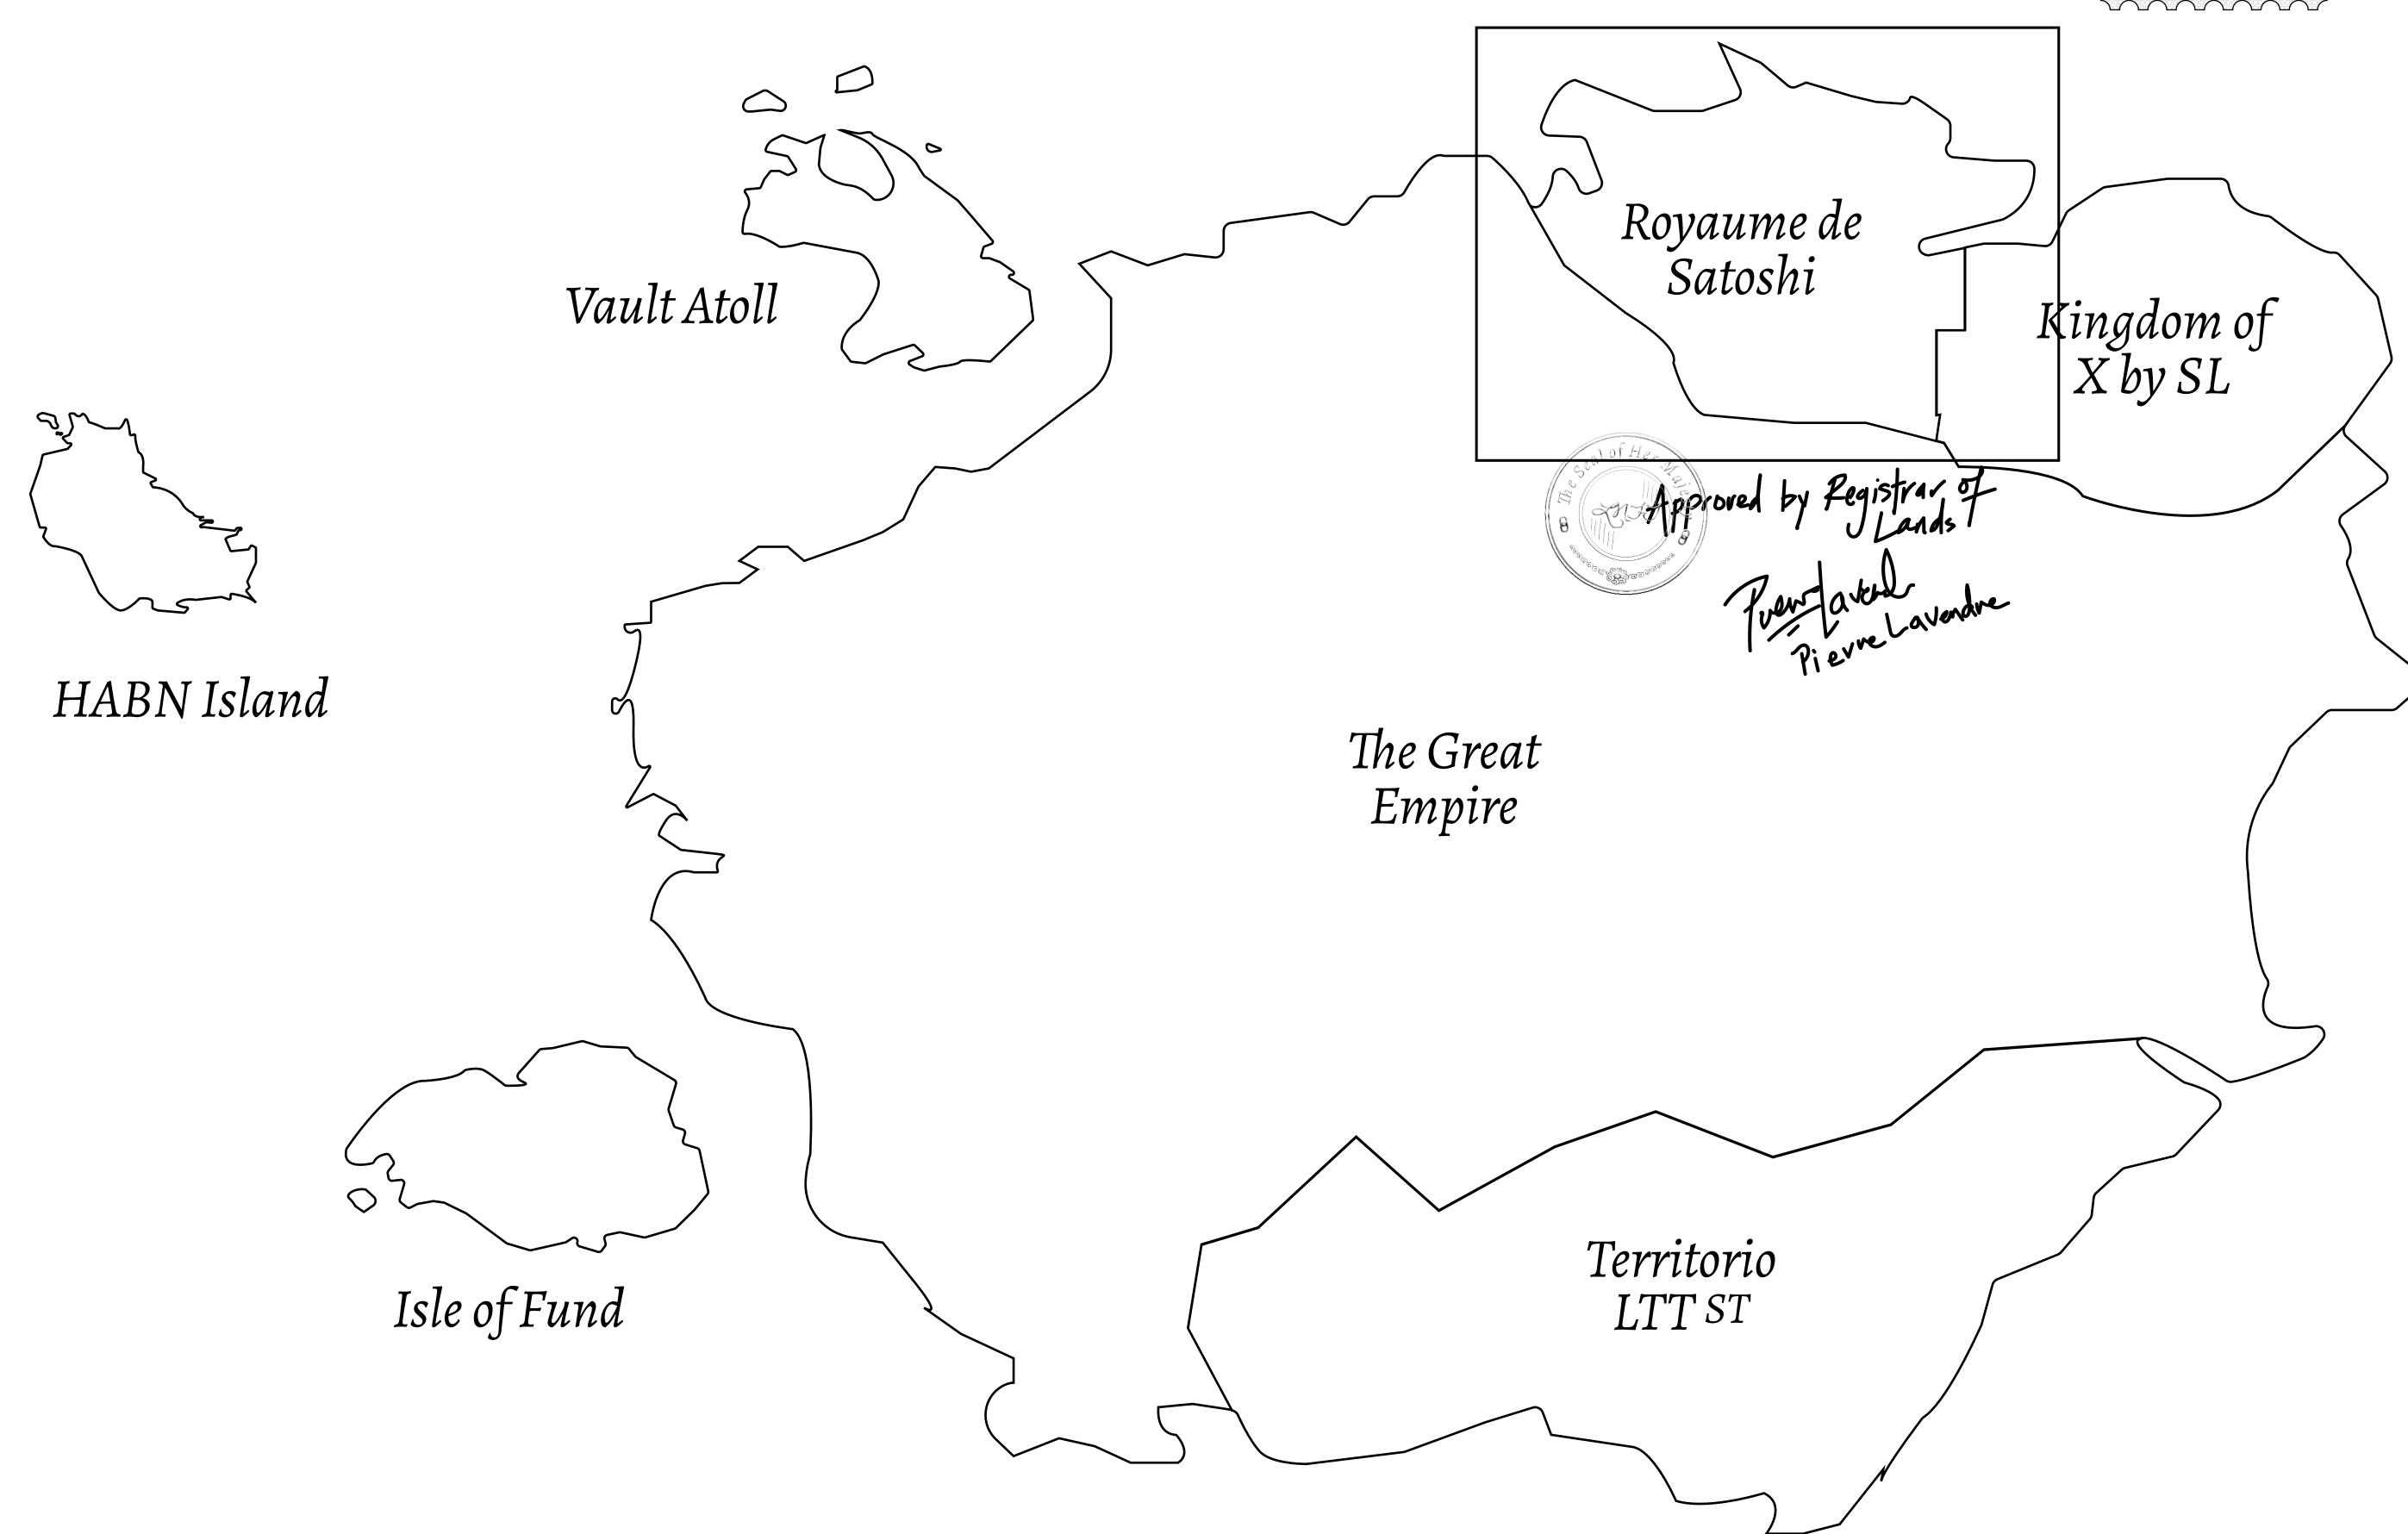

## GEOGRAPHY

COASTLINE 131 KM (81.40 MILES)

BORDERS OCEAN, THE GREAT EMPIRE, X BY SL

HIGHEST POINT MOUNT MEROPE +3588 M
LOWEST POINT THE PORT OF SATOSHI 0 M

PLOTS 331 SCALE 1:50000

## H.M. LNFT Land Registry

COED 001101

TITLE NUMBER

S250-221121

ADMINISTRATIVE AREA ROYAUME DE SATOSHI

ISSUED 22 November 2021

BJ.

SCALE **1/50000** 

OWNER ENTITLEMENT

Type W-SL: Share of 1% of all LTT redeemed based on number of NFT Stories minted;

**Mint 4 NFT Stories** 

THE GREAT EMPIRE BOUNDARY