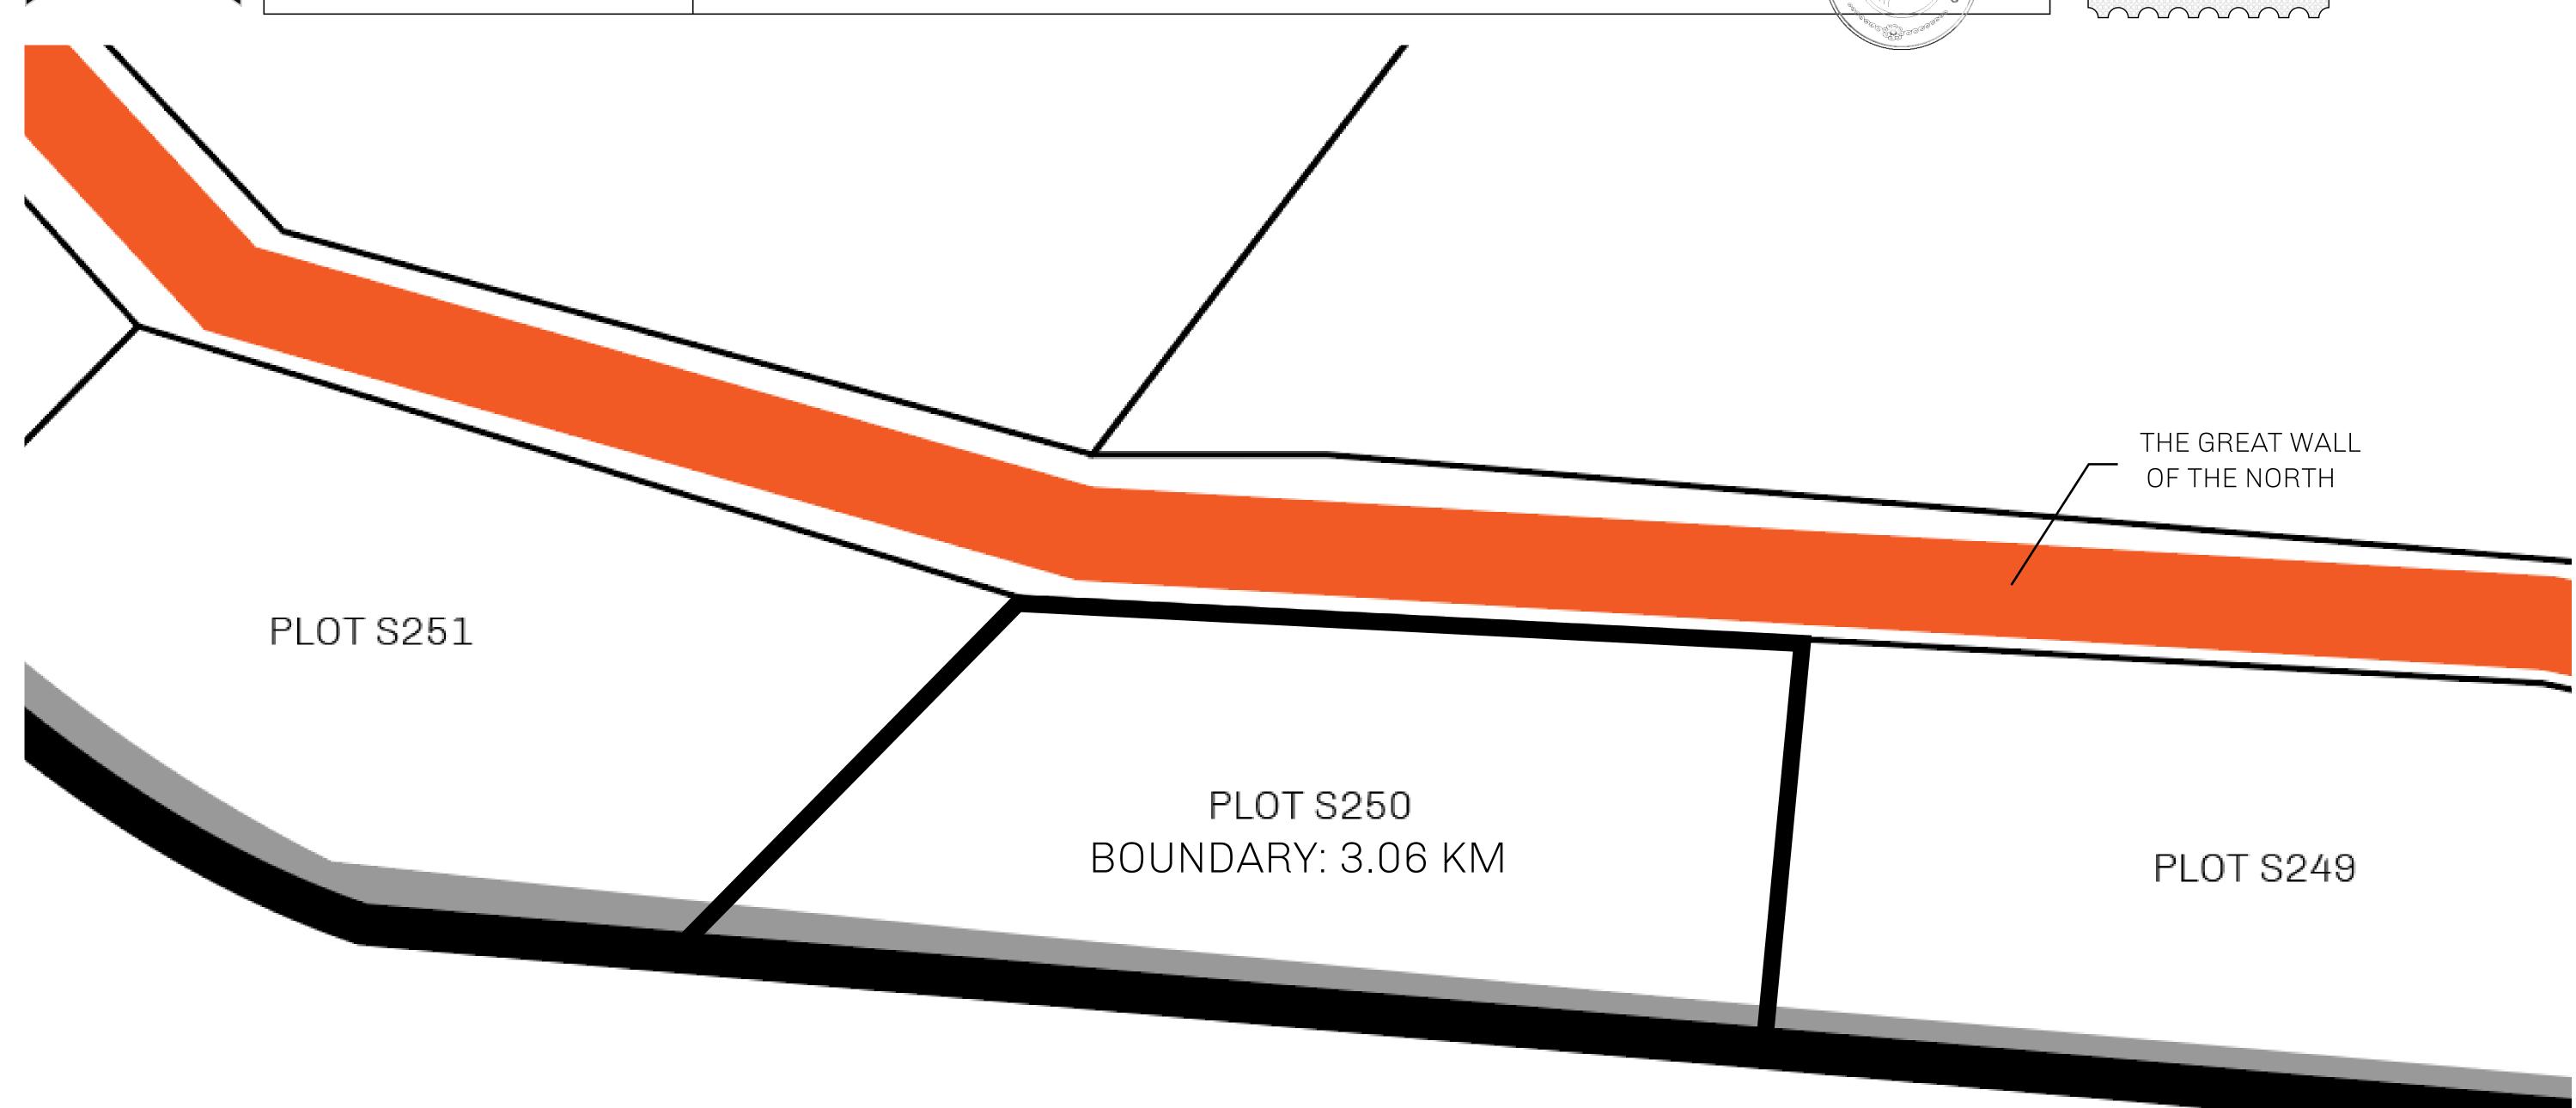

## GEOGRAPHY

COASTLINE 131 KM (81.40 MILES)

BORDERS OCEAN, THE GREAT EMPIRE, X BY SL

HIGHEST POINT MOUNT MEROPE +3588 M
LOWEST POINT THE PORT OF SATOSHI 0 M

PLOTS 331 SCALE 1:50000

## H.M. LNFT Land Registry

COED 001101

TITLE NUMBER

S250-221121

ADMINISTRATIVE AREA ROYAUME DE SATOSHI

ISSUED 22 November 2021

BJ.

SCALE **1/50000** 