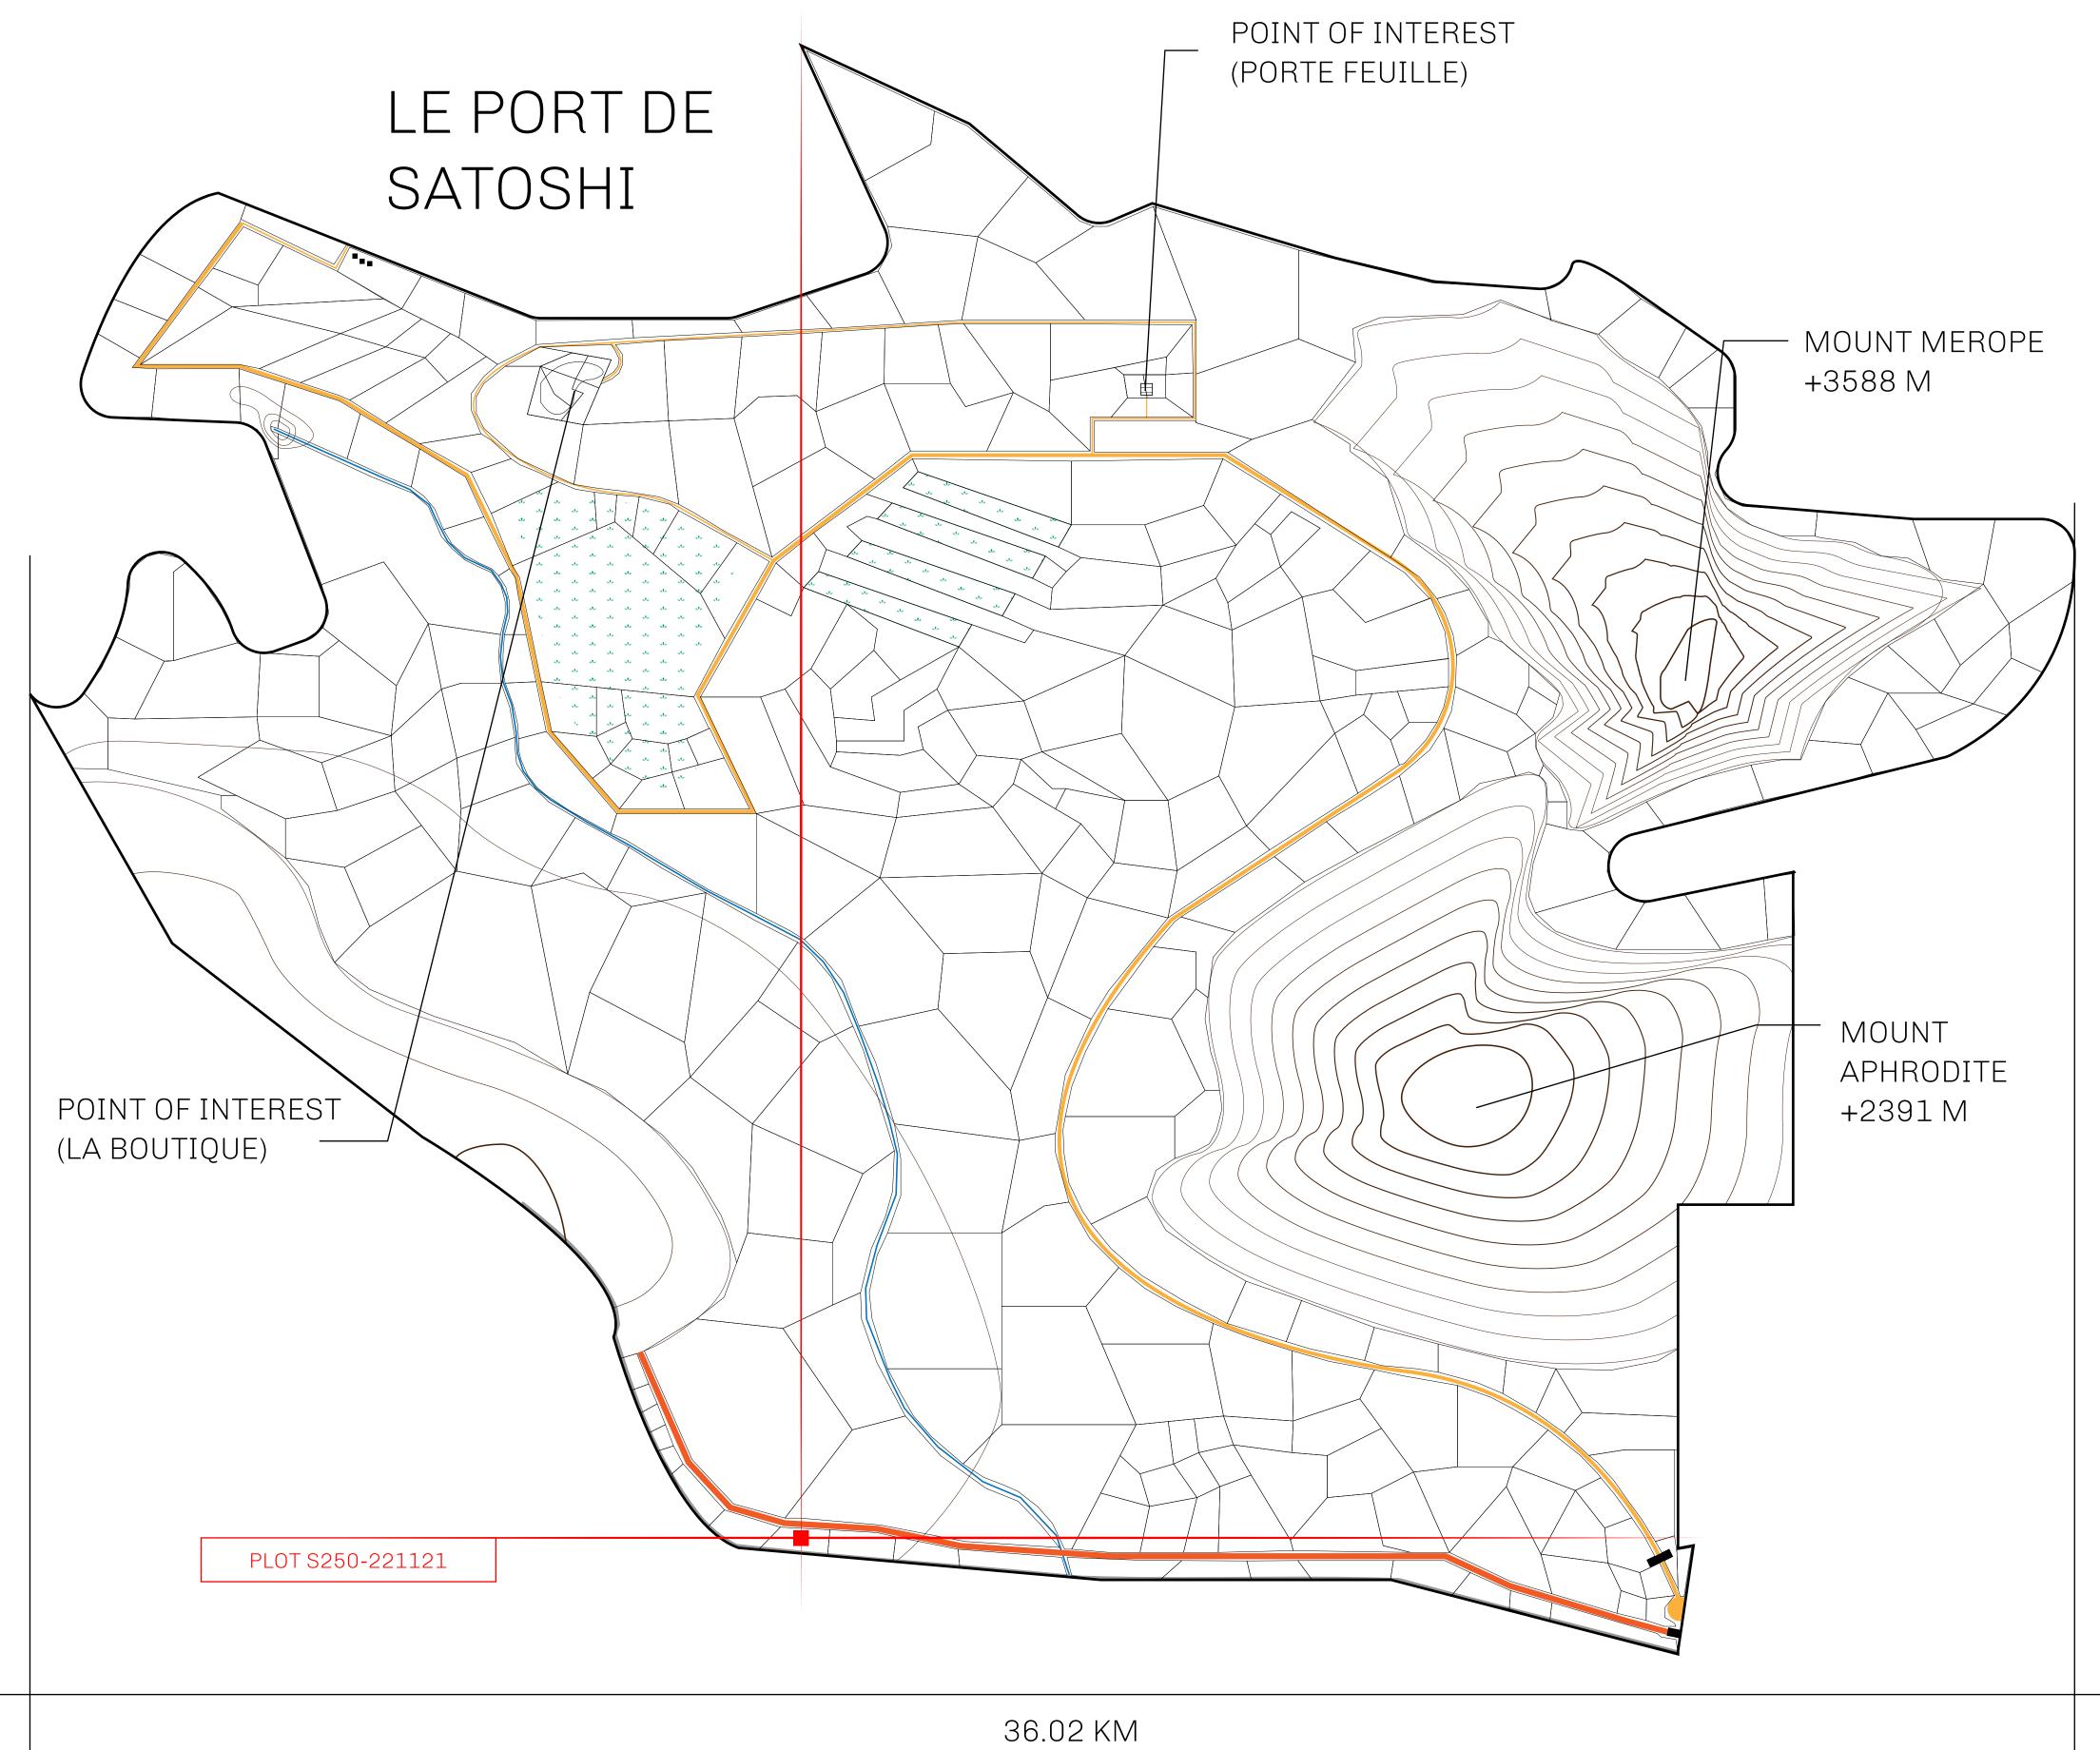

## LES SULTANS

A place of stunning beauty, Le Royaume is known for its exquisite shopping, parks, and grand boulevards. Satoshi's Lounge (the area of La Boutique and Porte Feuille) offers limited-edition and unique items only available for sale in LTT. Land, all sorts of embellishments, and widgets are sold exclusively here. All items are offered first on auction for 24 hours (with a reserve price), and if the reserve is not met, they are listed in a buy-it-now format (reserve price, plus 10%).

## GEOGRAPHY

COASTLINE 131 KM (81.40 MILES)

BORDERS OCEAN, THE GREAT EMPIRE, X BY SL

HIGHEST POINT MOUNT MEROPE +3588 M
LOWEST POINT THE PORT OF SATOSHI 0 M

PLOTS 331 SCALE 1:50000

## H.M. LNFT Land Registry

COED 001101

TITLE NUMBER

S250-221121

ADMINISTRATIVE AREA ROYAUME DE SATOSHI

ISSUED 22 November 2021

BJ.

SCALE **1/50000** 