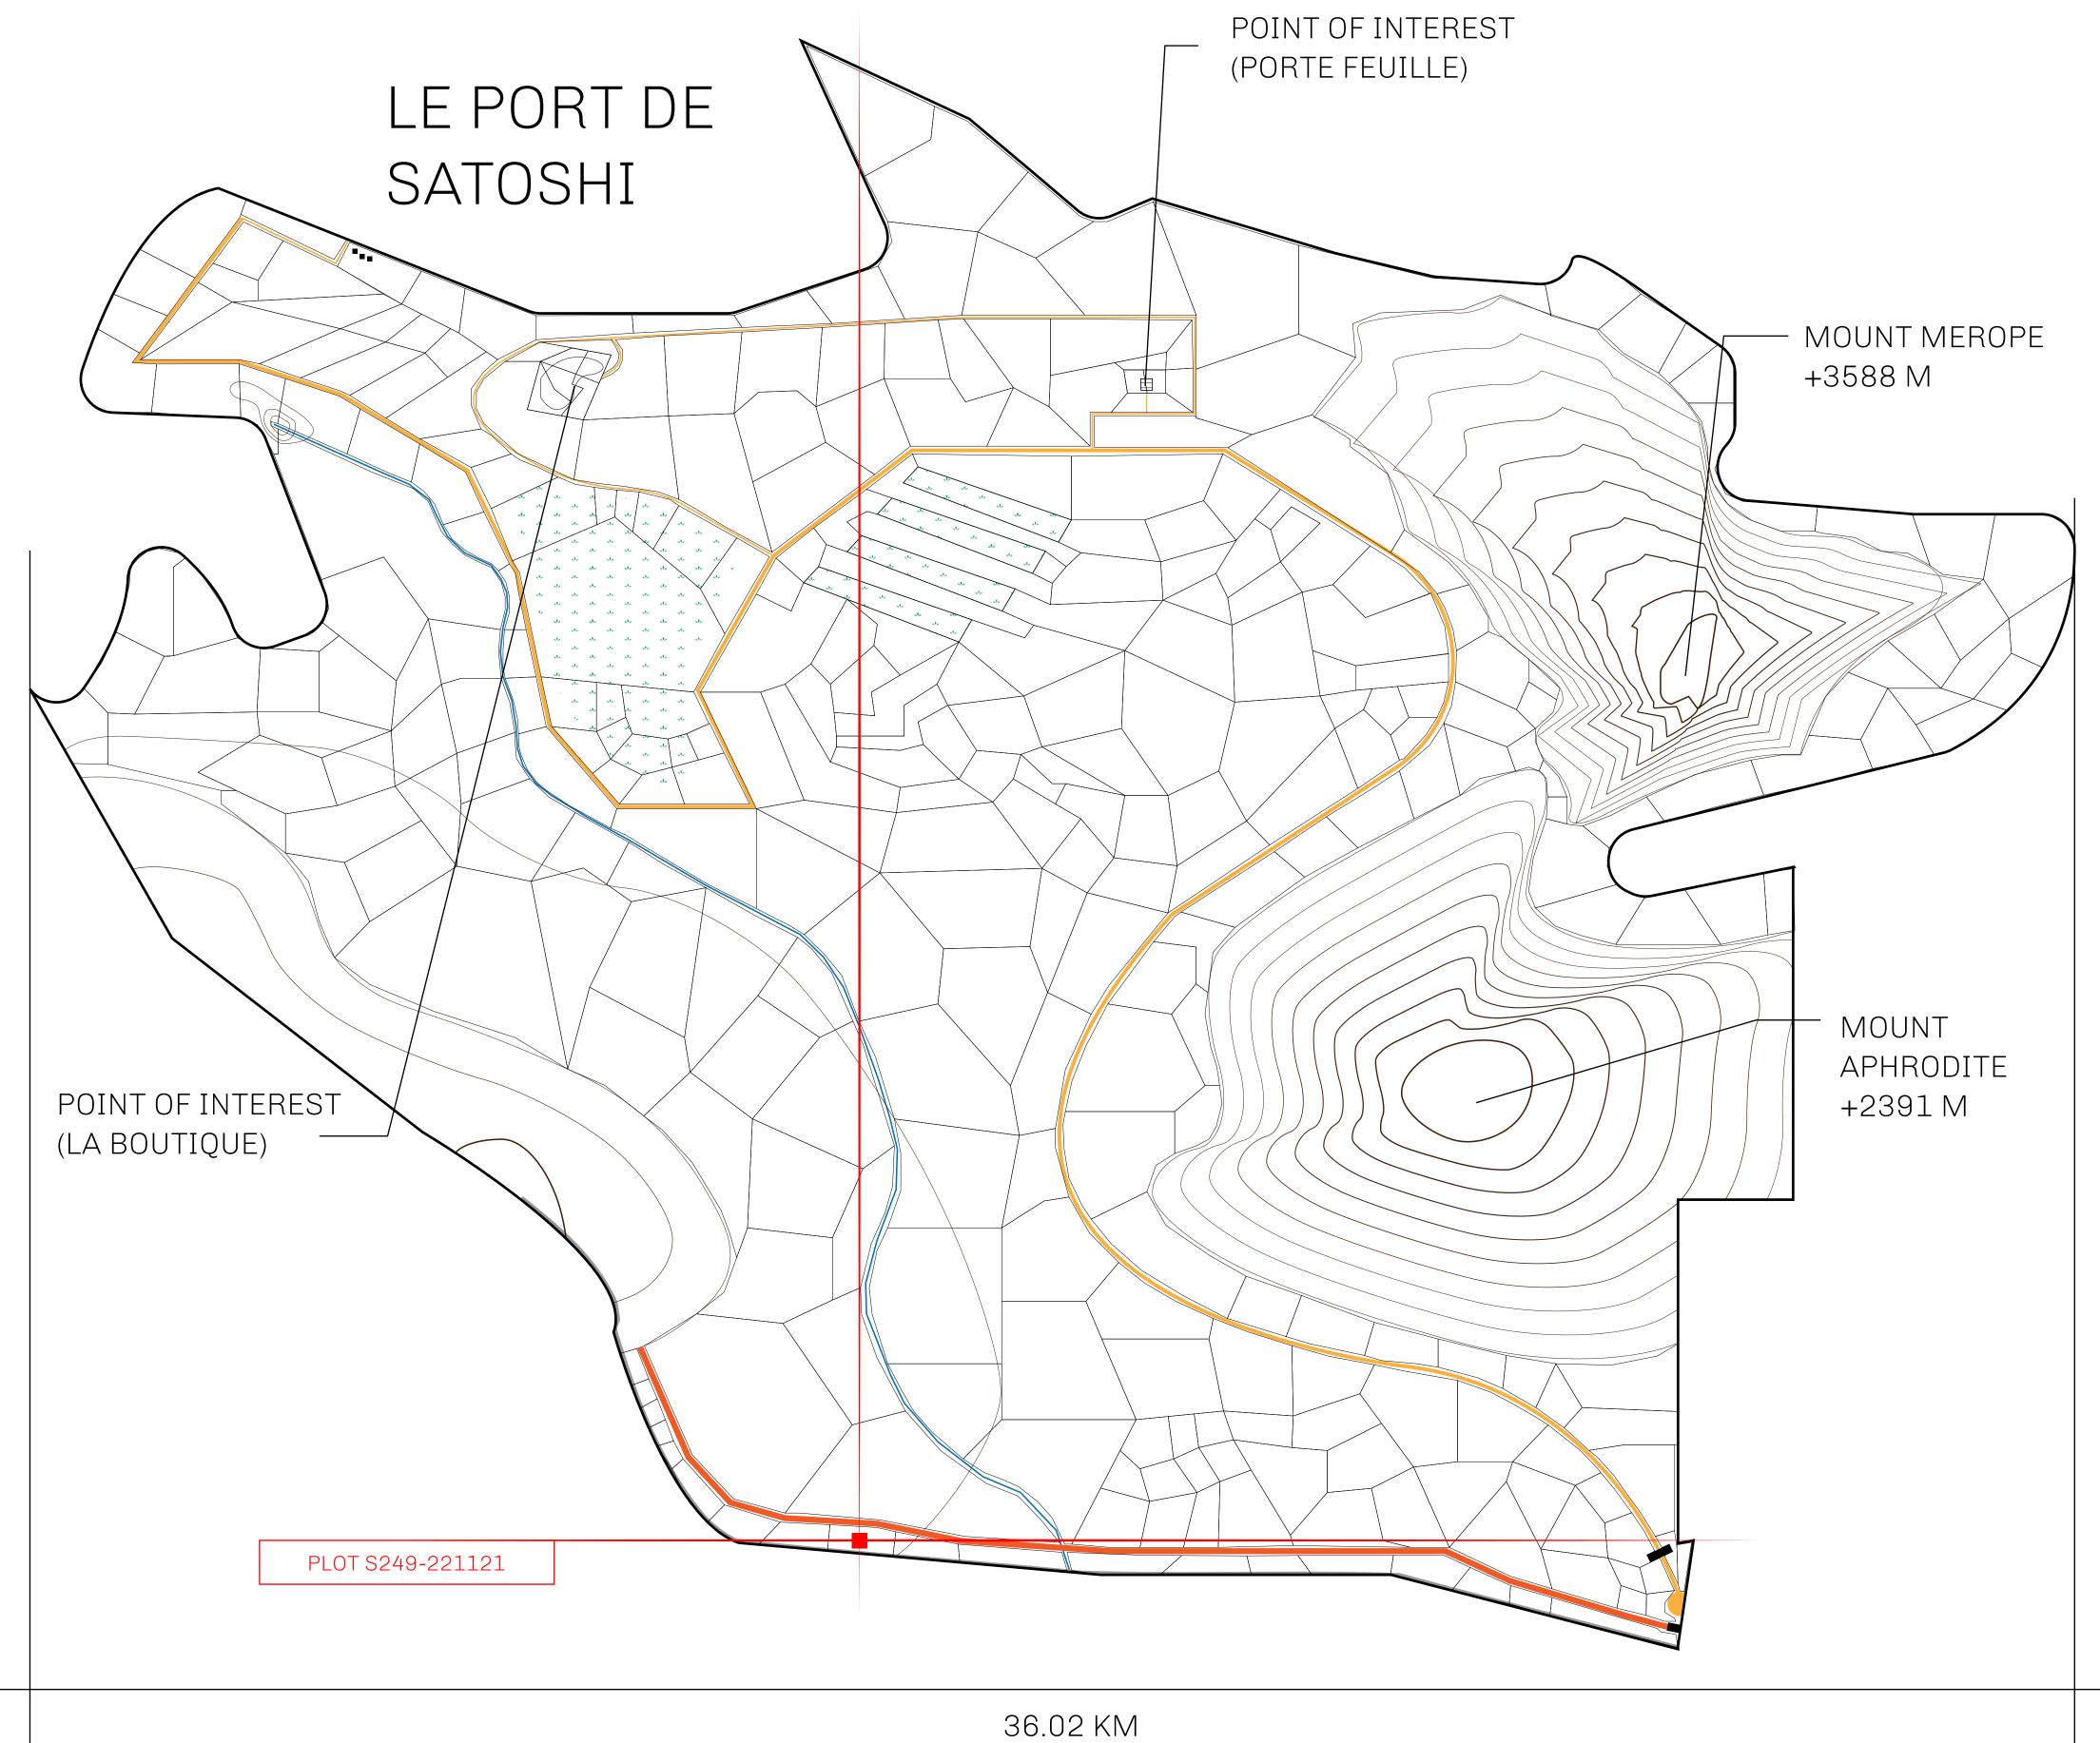

## GEOGRAPHY

COASTLINE 131 KM (81.40 MILES)

BORDERS OCEAN, THE GREAT EMPIRE, X BY SL

HIGHEST POINT MOUNT MEROPE +3588 M
LOWEST POINT THE PORT OF SATOSHI 0 M

PLOTS 331 SCALE 1:50000

## H.M. LNFT Land Registry

TITLE NUMBER

S249-221121

ADMINISTRATIVE AREA

ROYAUME DE SATOSHI

ISSUED 22 November 2021

SCALE **1/50000** 

OWNER ENTITLEMENT