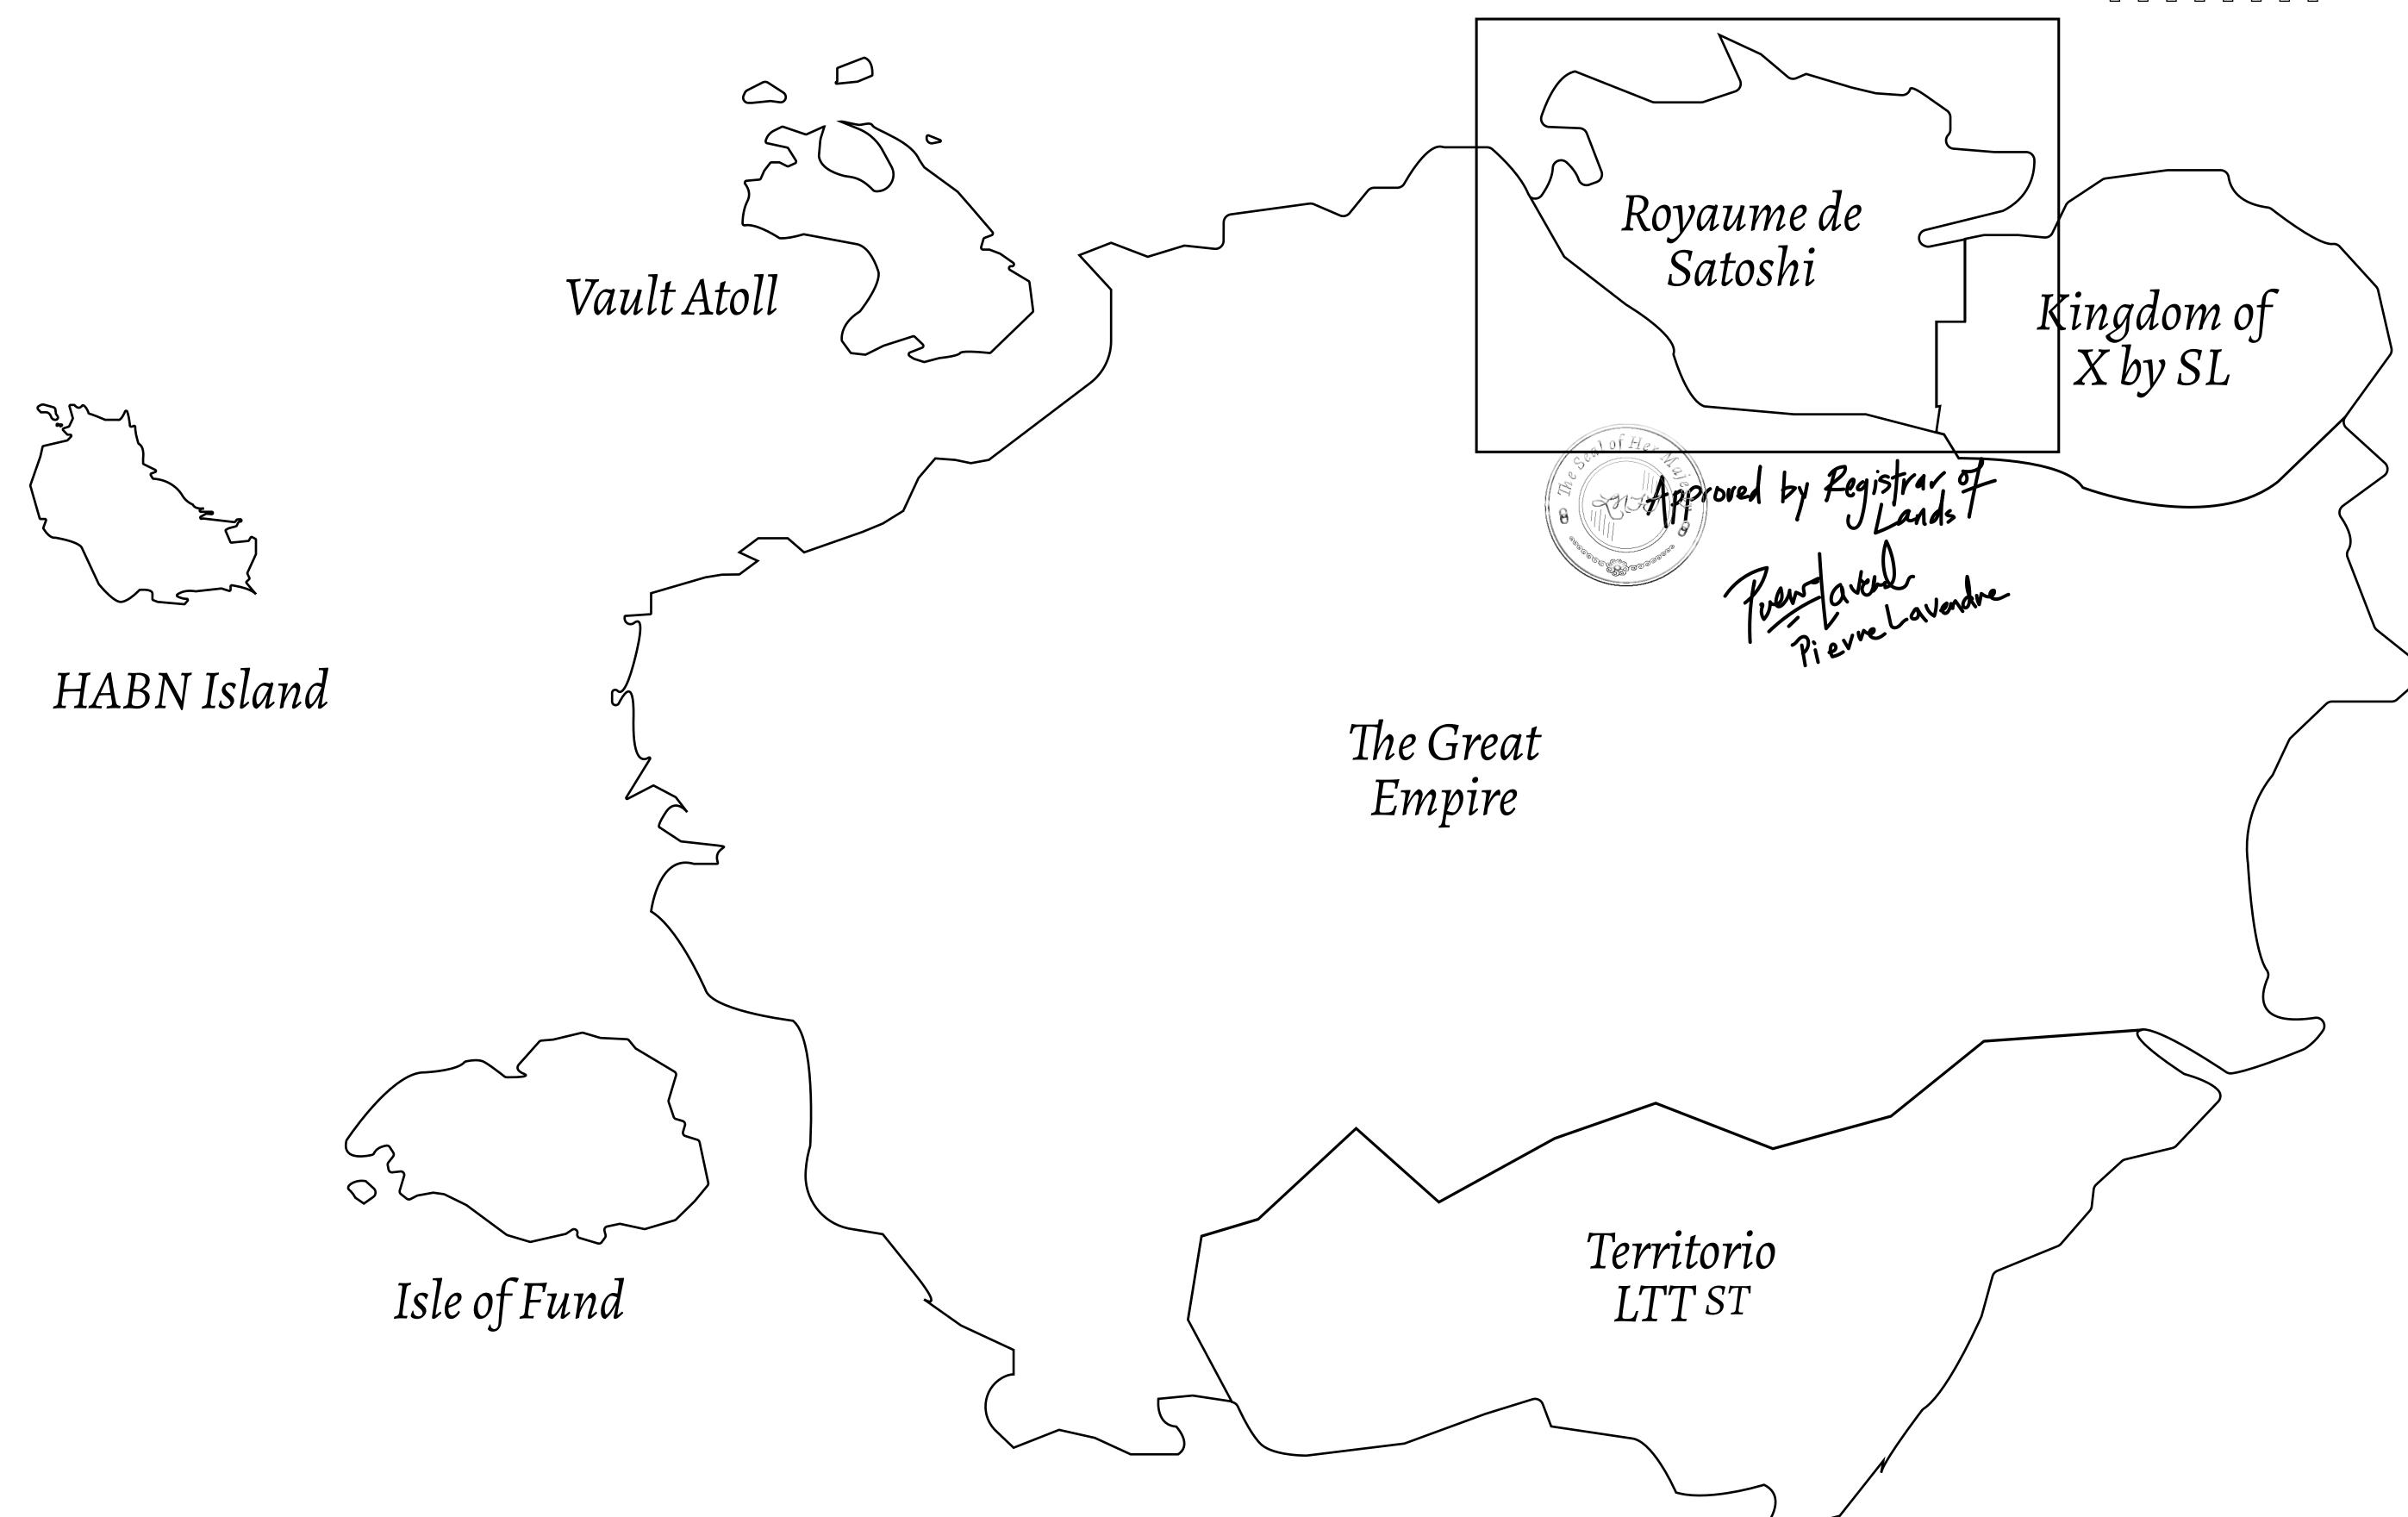

## GEOGRAPHY

COASTLINE 131 KM (81.40 MILES)

BORDERS OCEAN, THE GREAT EMPIRE, X BY SL

HIGHEST POINT MOUNT MEROPE +3588 M
LOWEST POINT THE PORT OF SATOSHI 0 M

PLOTS 331 SCALE 1:50000

## H.M. LNFT Land Registry

TITLE NUMBER

S249-221121

ADMINISTRATIVE AREA

ROYAUME DE SATOSHI

ISSUED 22 November 2021

SCALE **1/50000** 

OWNER ENTITLEMENT