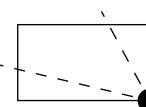

Type W-SL: Share of 1% of all LTT redeemed based on number of NFT Stories minted;

**Mint 4 NFT Stories** 

Indicate vantage point for each drawing. Copy and mark each sheet required prior to filing.

Guide - Vantage point should be indicated as shown in the diagram: