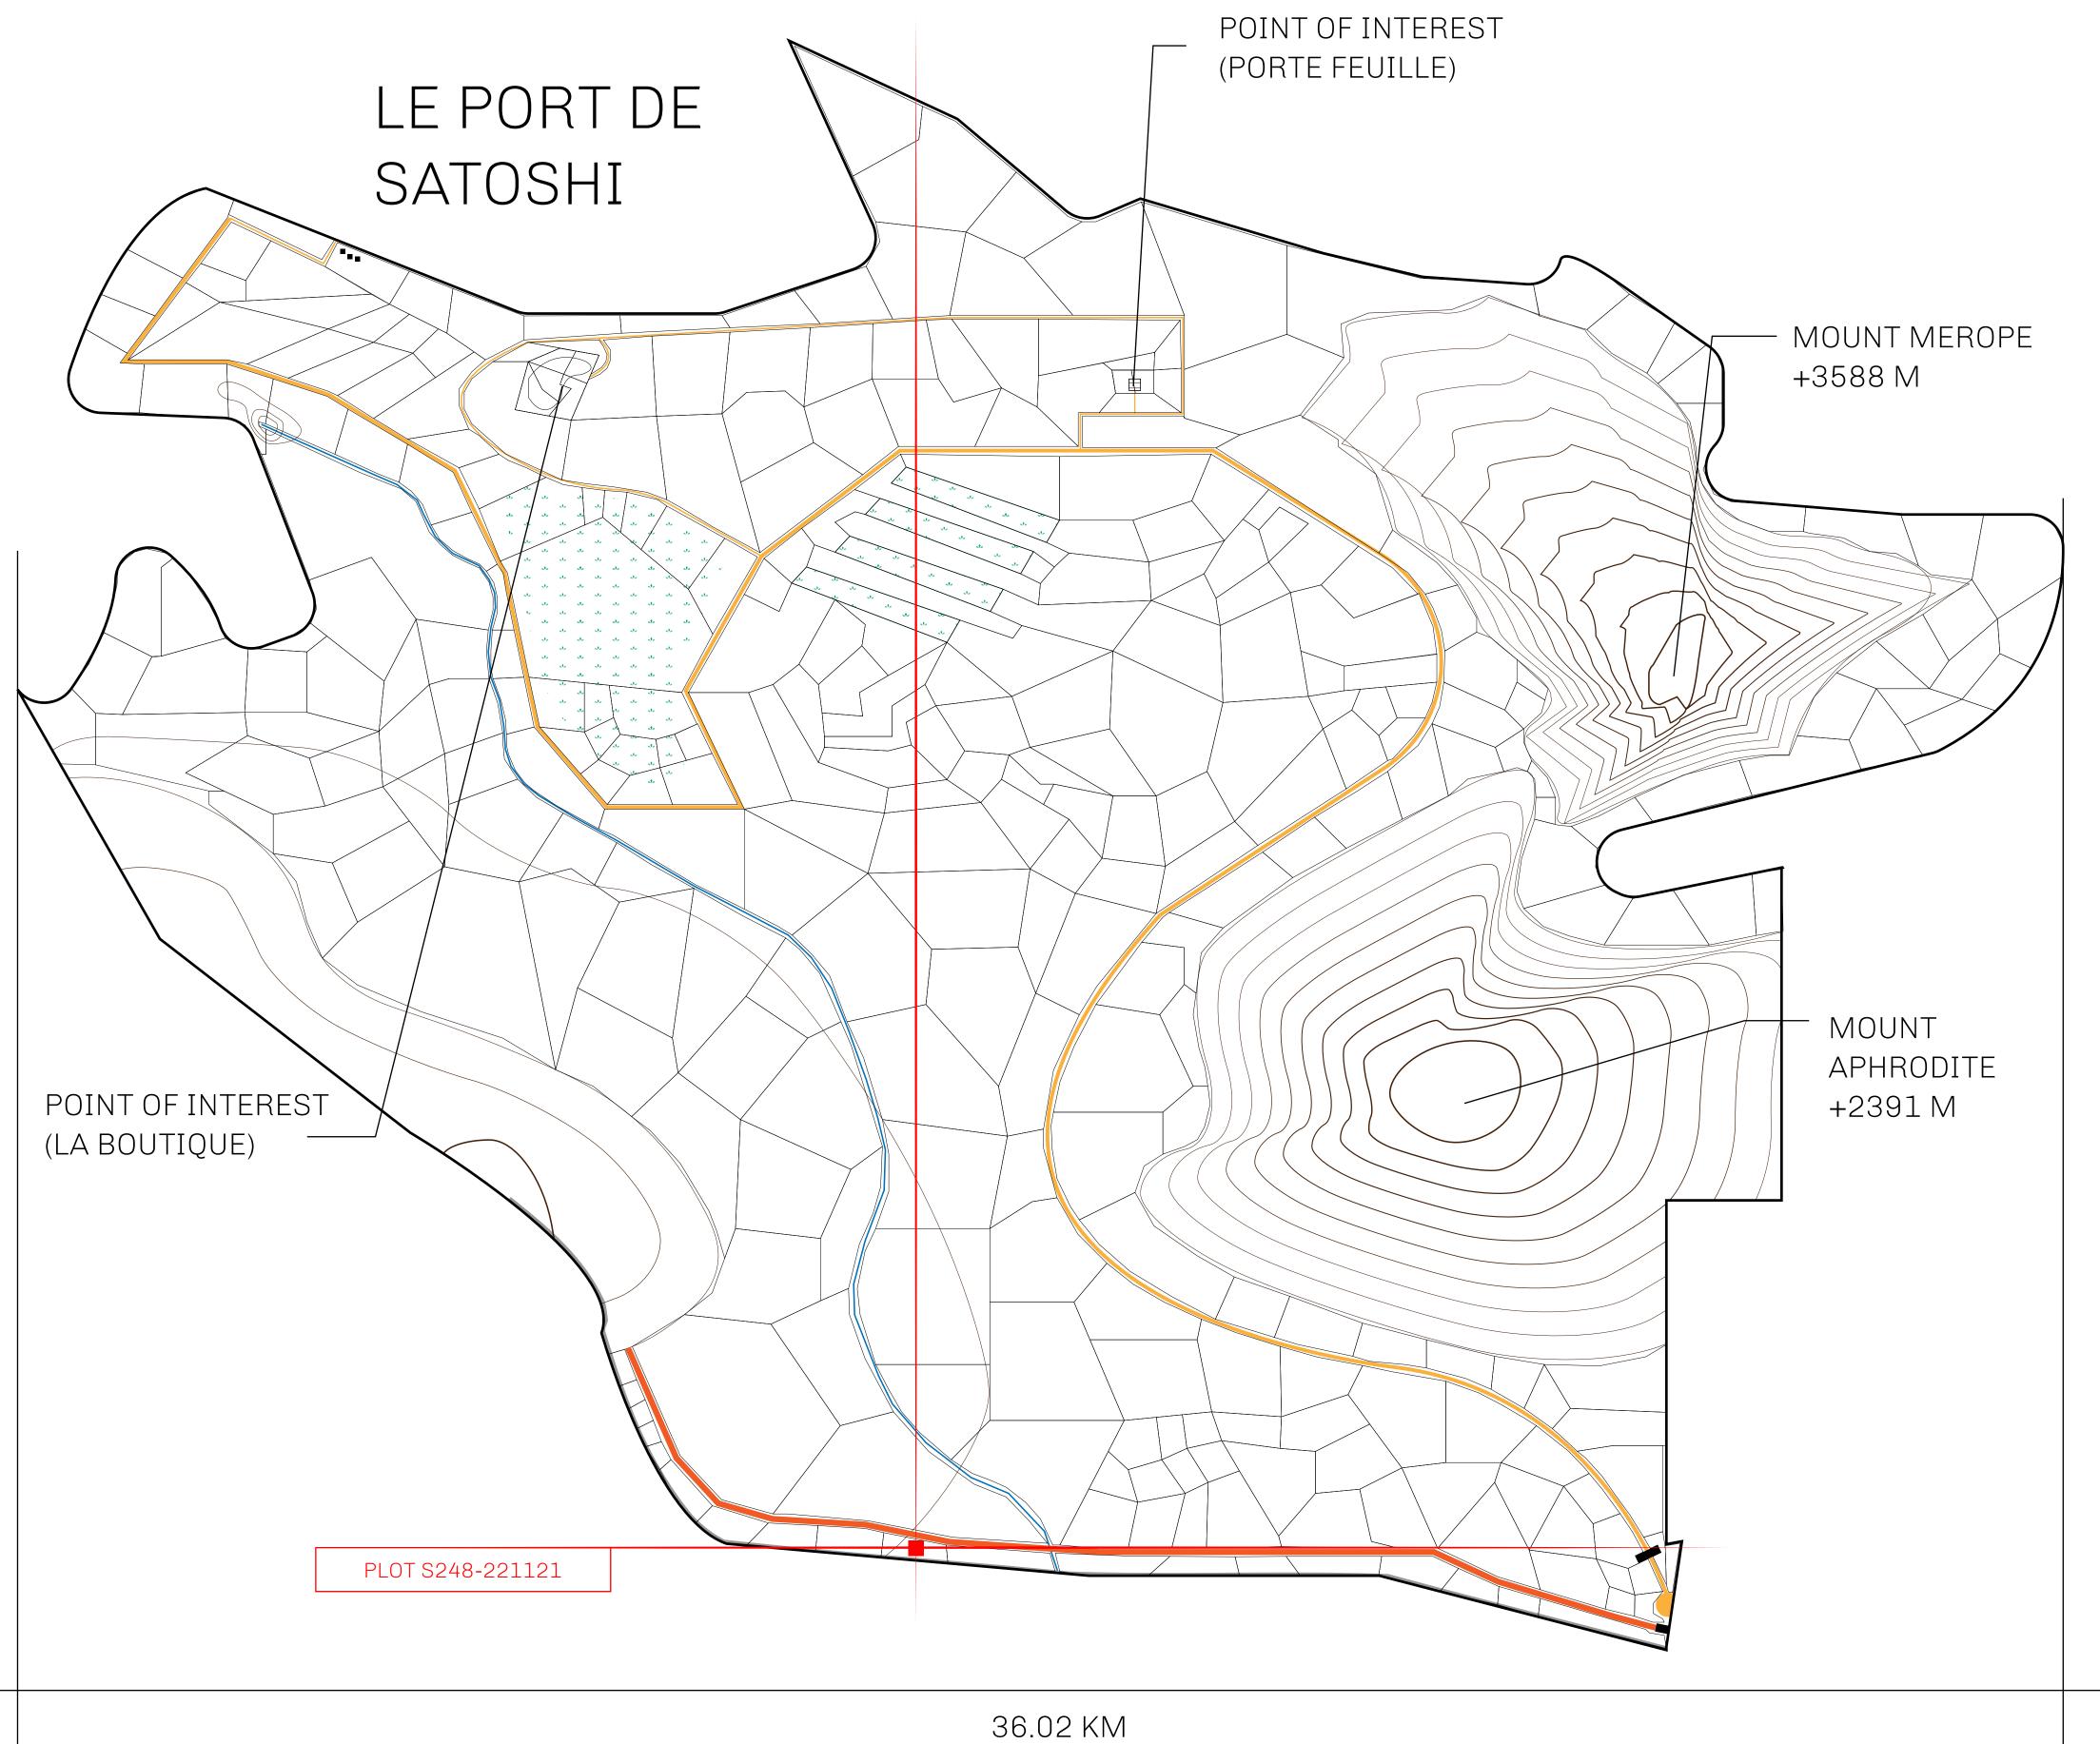

## LES SULTANS

A place of stunning beauty, Le Royaume is known for its exquisite shopping, parks, and grand boulevards. Satoshi's Lounge (the area of La Boutique and Porte Feuille) offers limited-edition and unique items only available for sale in LTT. Land, all sorts of embellishments, and widgets are sold exclusively here. All items are offered first on auction for 24 hours (with a reserve price), and if the reserve is not met, they are listed in a buy-it-now format (reserve price, plus 10%).

## GEOGRAPHY

COASTLINE 131 KM (81.40 MILES)

BORDERS OCEAN, THE GREAT EMPIRE, X BY SL

HIGHEST POINT MOUNT MEROPE +3588 M
LOWEST POINT THE PORT OF SATOSHI 0 M

PLOTS 331 SCALE 1:50000