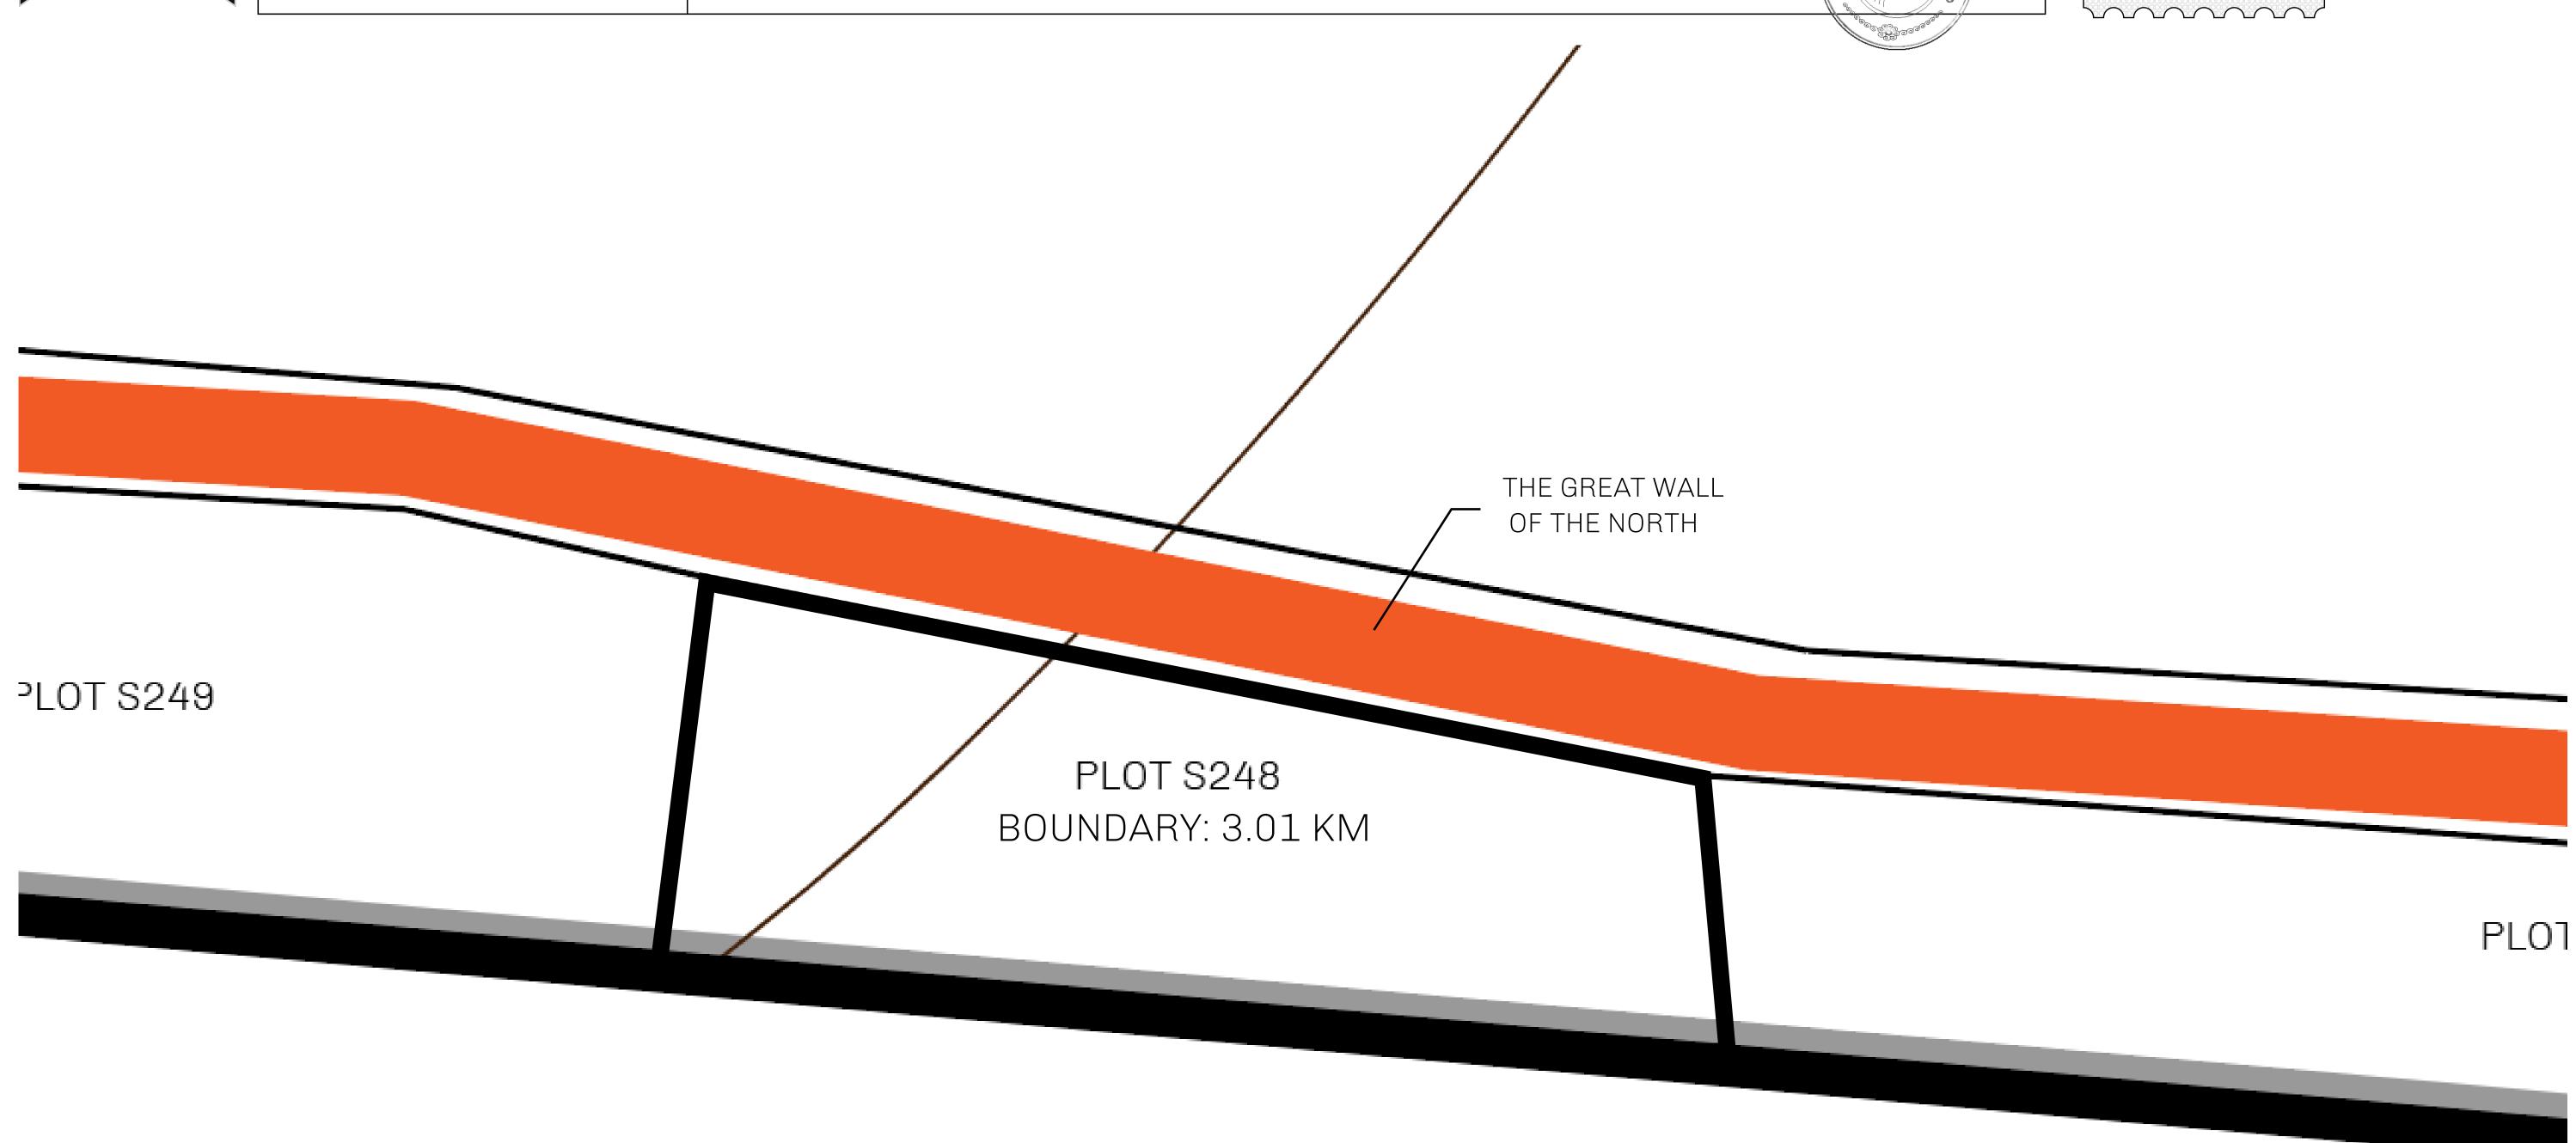

## H.M. LNFT Land Registry

S248-221121

TITLE NUMBER

ADMINISTRATIVE AREA

ROYAUME DE SATOSHI

ISSUED 22 November 2021

SCALE **1/50000** 

OWNER ENTITLEMENT