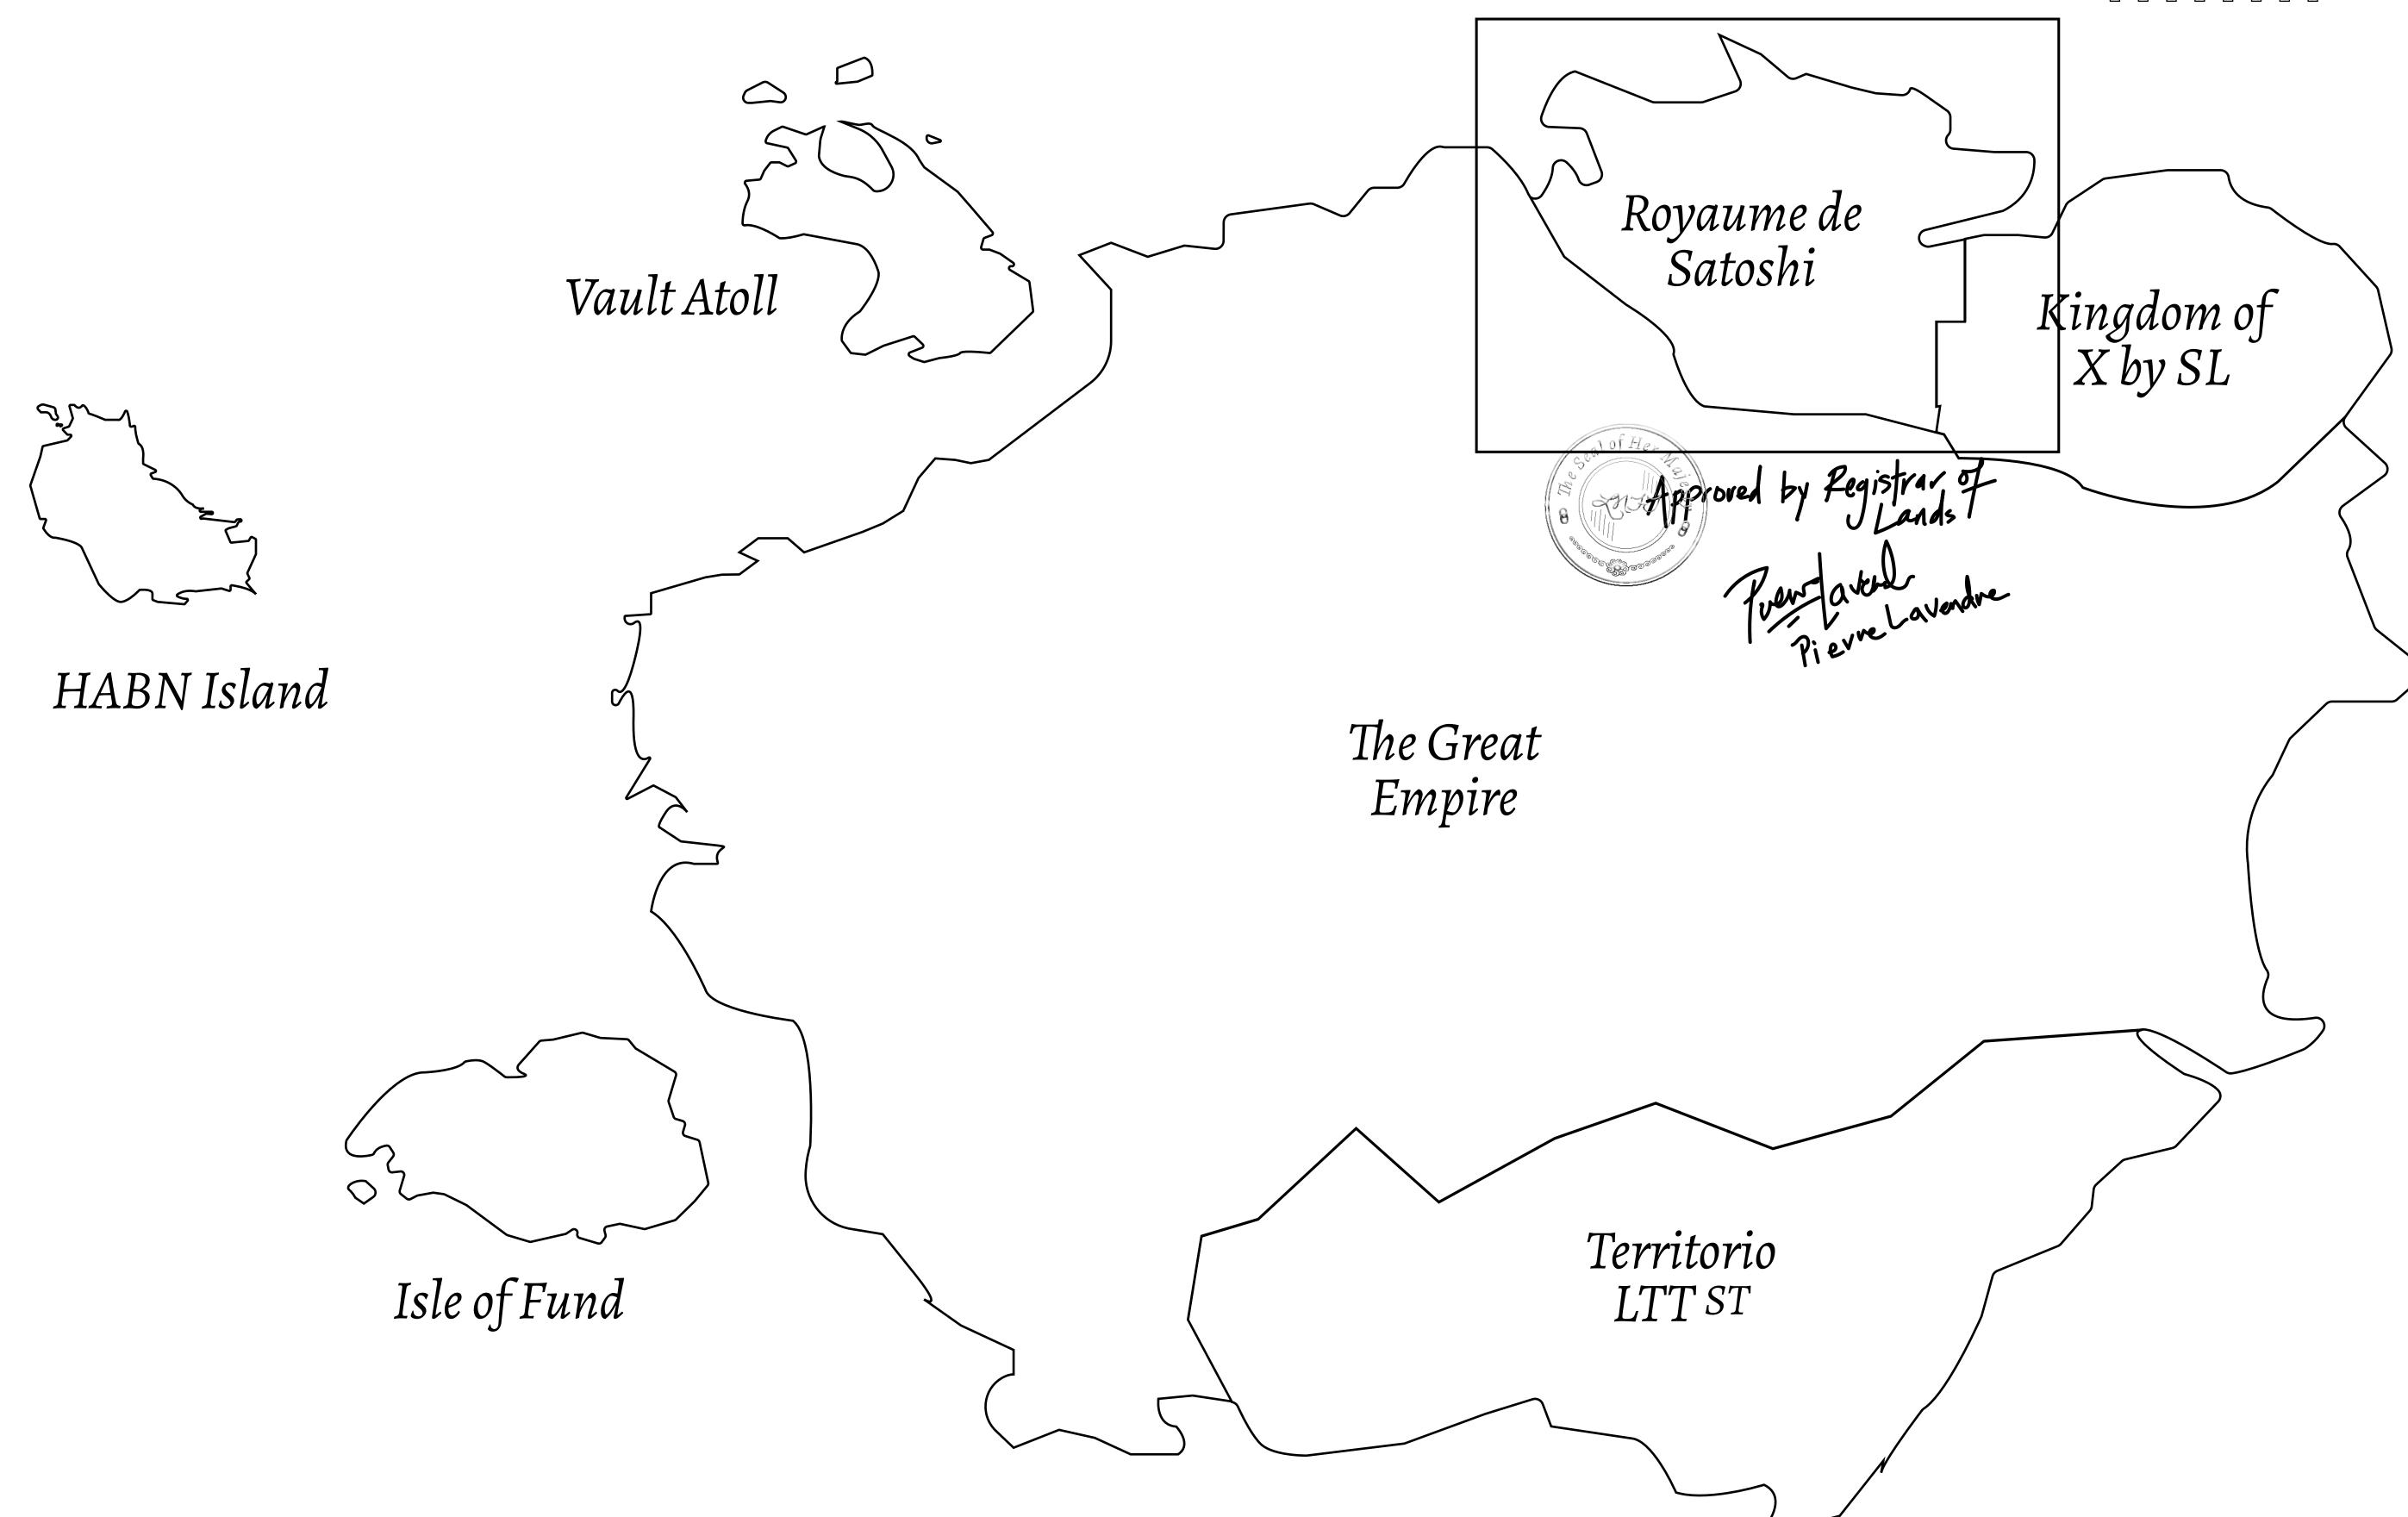

## GEOGRAPHY

COASTLINE 131 KM (81.40 MILES)

BORDERS OCEAN, THE GREAT EMPIRE, X BY SL

HIGHEST POINT MOUNT MEROPE +3588 M
LOWEST POINT THE PORT OF SATOSHI 0 M

PLOTS 331 SCALE 1:50000

## H.M. LNFT Land Registry

S248-221121

TITLE NUMBER

ADMINISTRATIVE AREA

ROYAUME DE SATOSHI

ISSUED 22 November 2021

SCALE **1/50000** 

OWNER ENTITLEMENT

Type W-SL: Share of 1% of all LTT redeemed based on number of NFT Stories minted;

**Mint 4 NFT Stories** 

THE GREAT EMPIRE

BOUNDARY