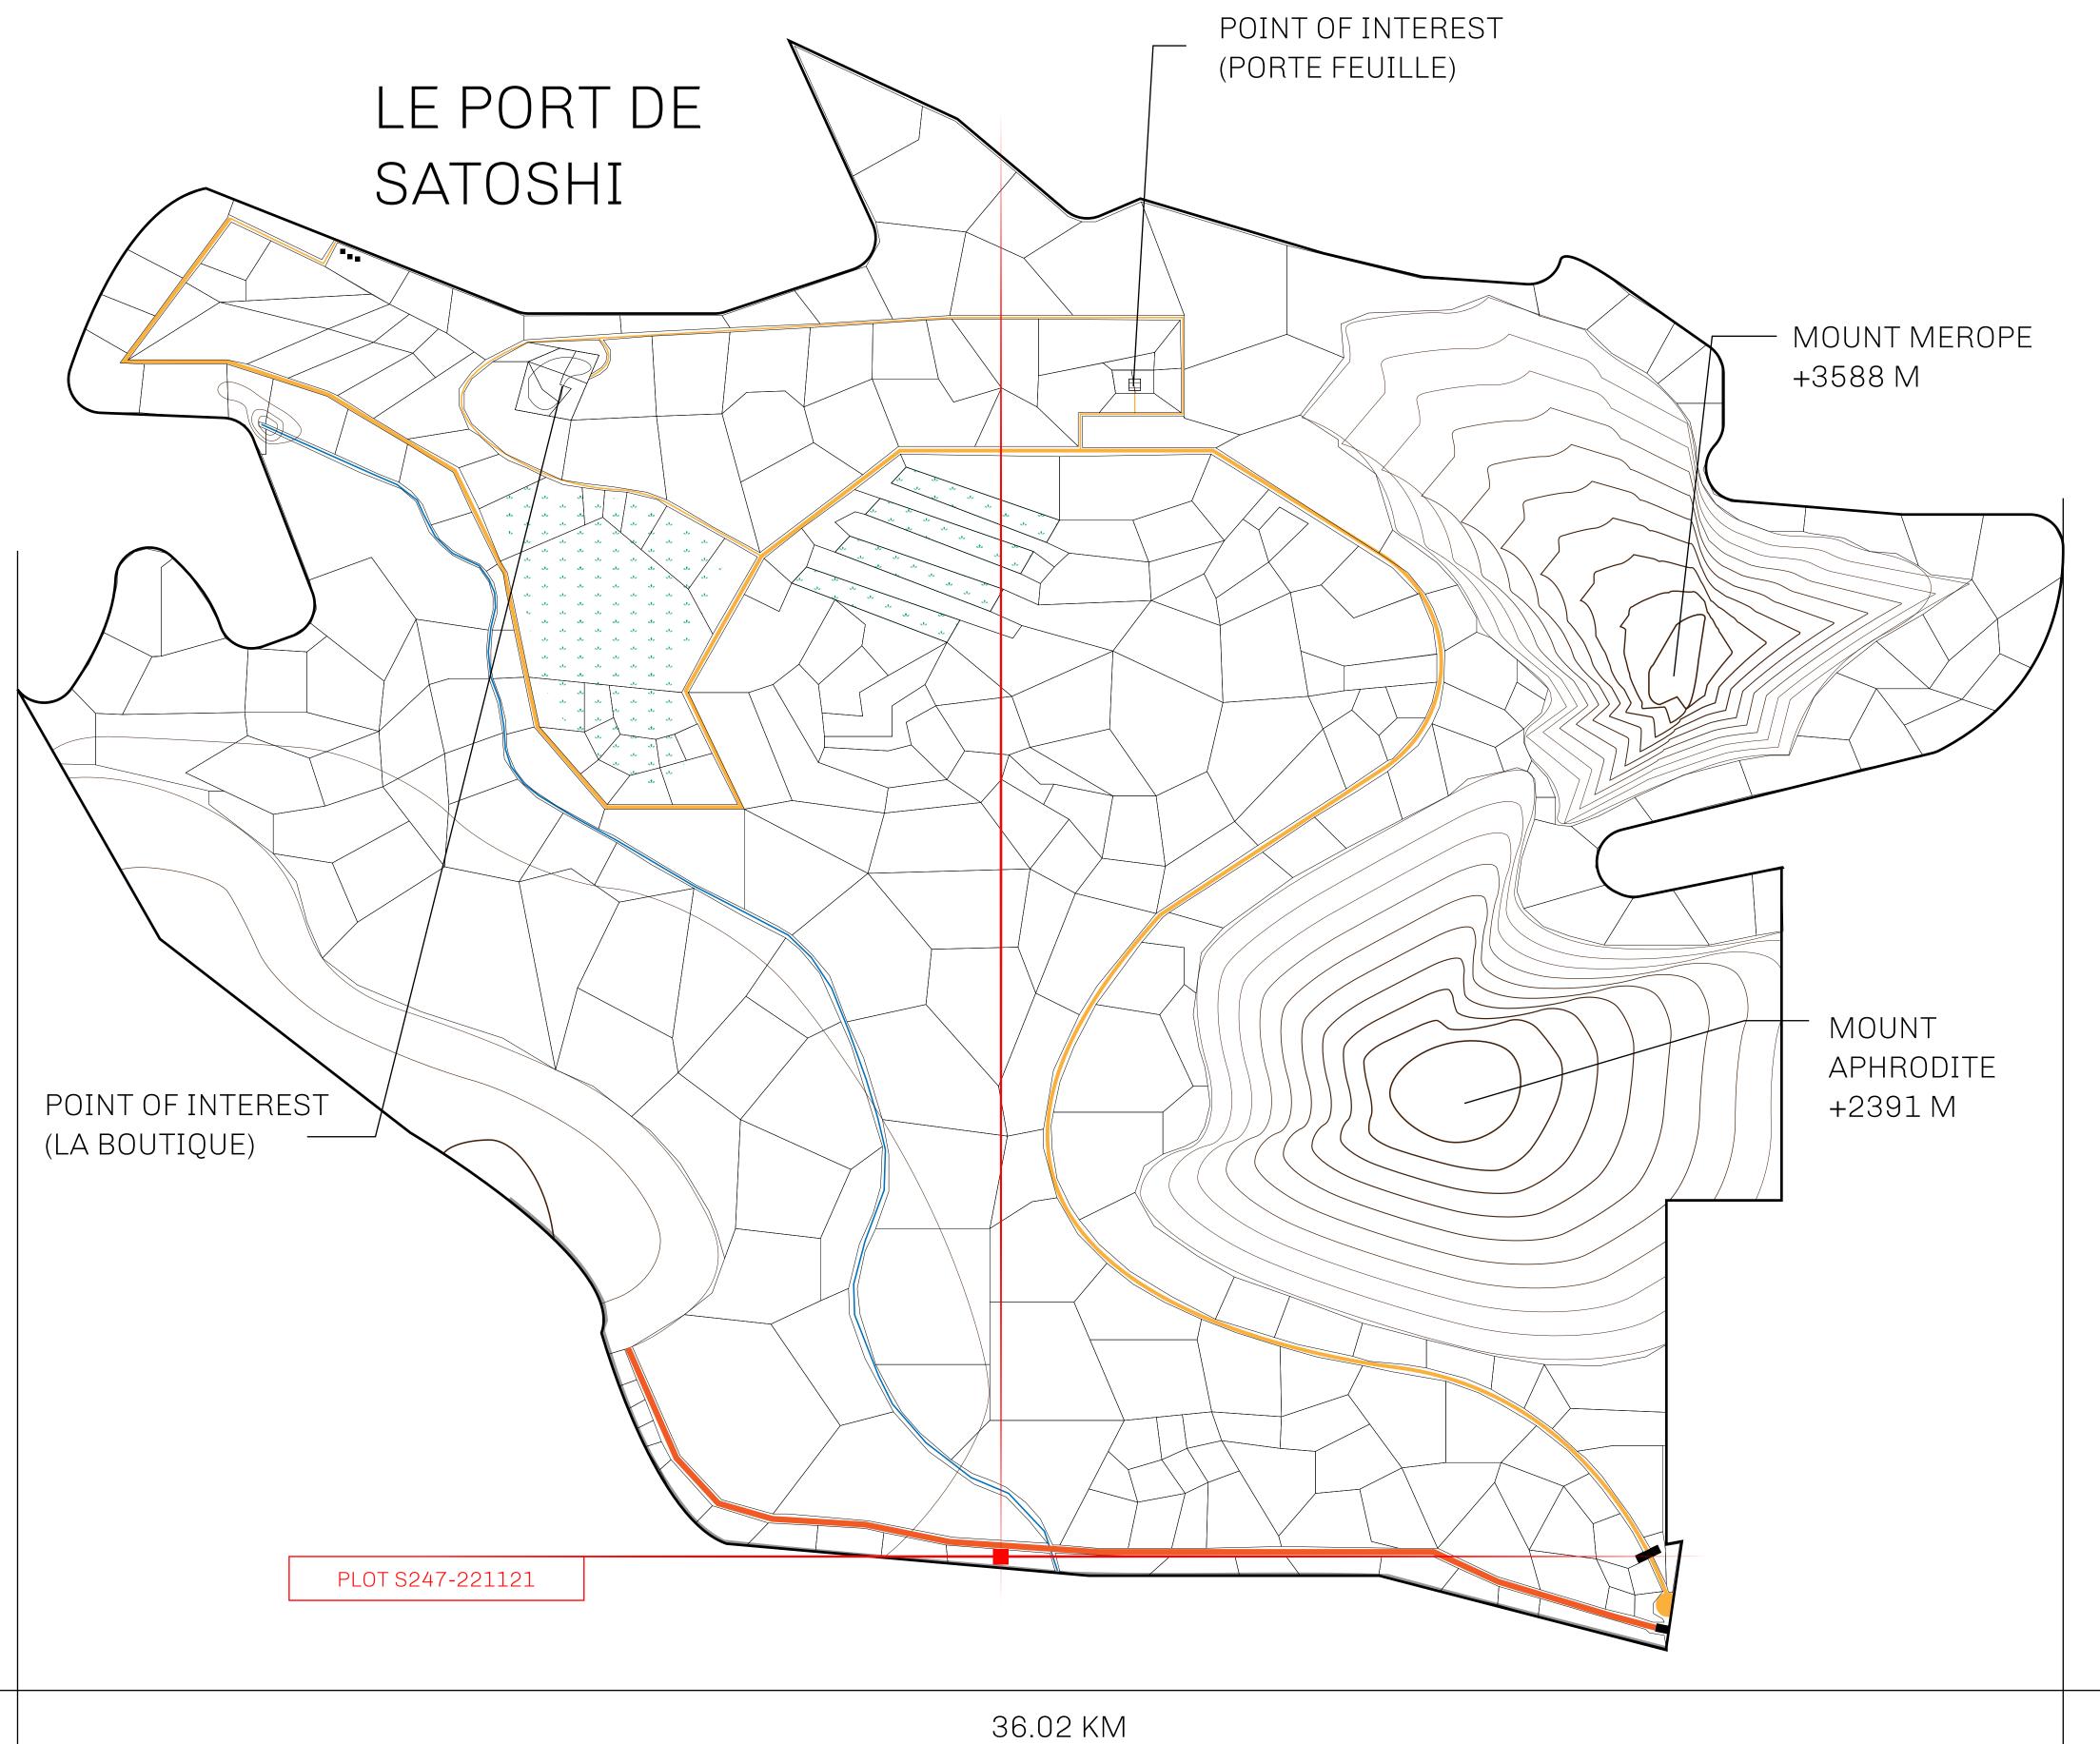

## LES SULTANS

A place of stunning beauty, Le Royaume is known for its exquisite shopping, parks, and grand boulevards. Satoshi's Lounge (the area of La Boutique and Porte Feuille) offers limited-edition and unique items only available for sale in LTT. Land, all sorts of embellishments, and widgets are sold exclusively here. All items are offered first on auction for 24 hours (with a reserve price), and if the reserve is not met, they are listed in a buy-it-now format (reserve price, plus 10%).

## GEOGRAPHY

COASTLINE 131 KM (81.40 MILES)

BORDERS OCEAN, THE GREAT EMPIRE, X BY SL

HIGHEST POINT MOUNT MEROPE +3588 M
LOWEST POINT THE PORT OF SATOSHI 0 M

PLOTS 331 SCALE 1:50000

## H.M. LNFT Land Registry

S247-221121

TITLE NUMBER

ADMINISTRATIVE AREA

ROYAUME DE SATOSHI

ISSUED 22 November 2021

SCALE **1/50000** 

OWNER ENTITLEMENT