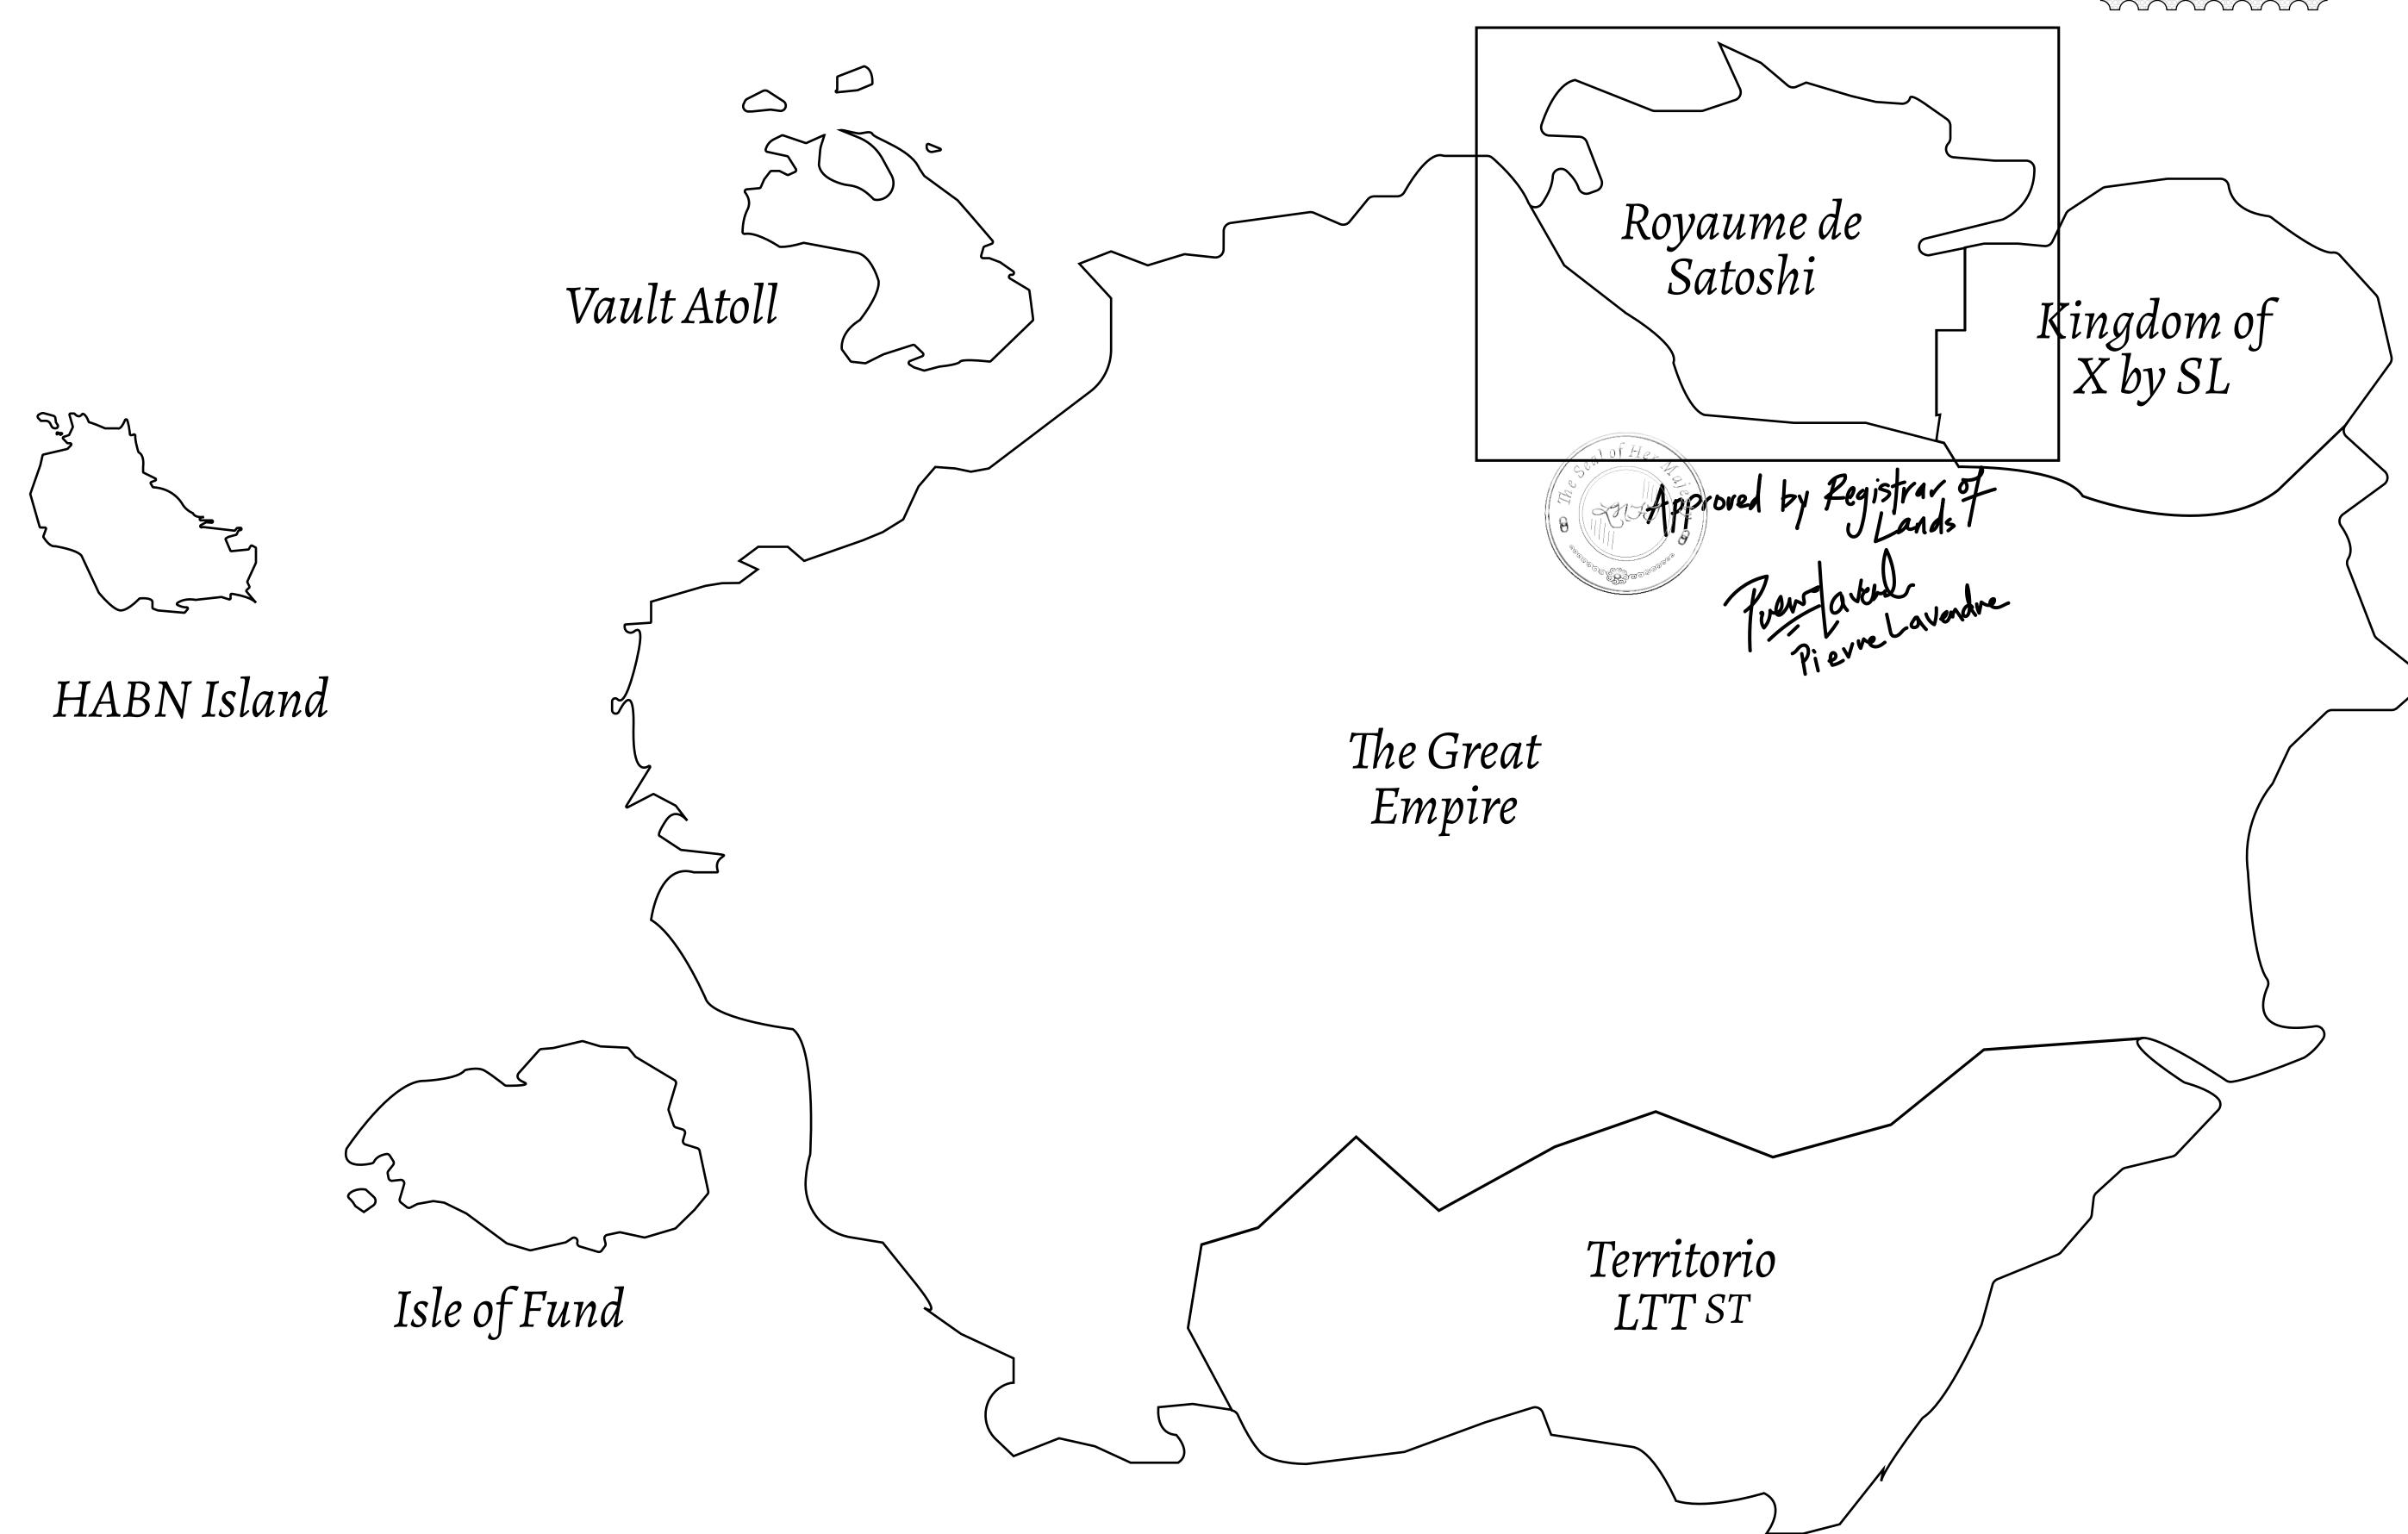

## GEOGRAPHY

COASTLINE 131 KM (81.40 MILES)

BORDERS OCEAN, THE GREAT EMPIRE, X BY SL

HIGHEST POINT MOUNT MEROPE +3588 M
LOWEST POINT THE PORT OF SATOSHI 0 M

PLOTS 331 SCALE 1:50000

## H.M. LNFT Land Registry

S247-221121

TITLE NUMBER

ADMINISTRATIVE AREA

ROYAUME DE SATOSHI

ISSUED 22 November 2021

SCALE **1/50000** 

OWNER ENTITLEMENT

Type W-SL: Share of 1% of all LTT redeemed based on number of NFT Stories minted;

**Mint 4 NFT Stories** 

THE GREAT EMPIRE BOUNDARY