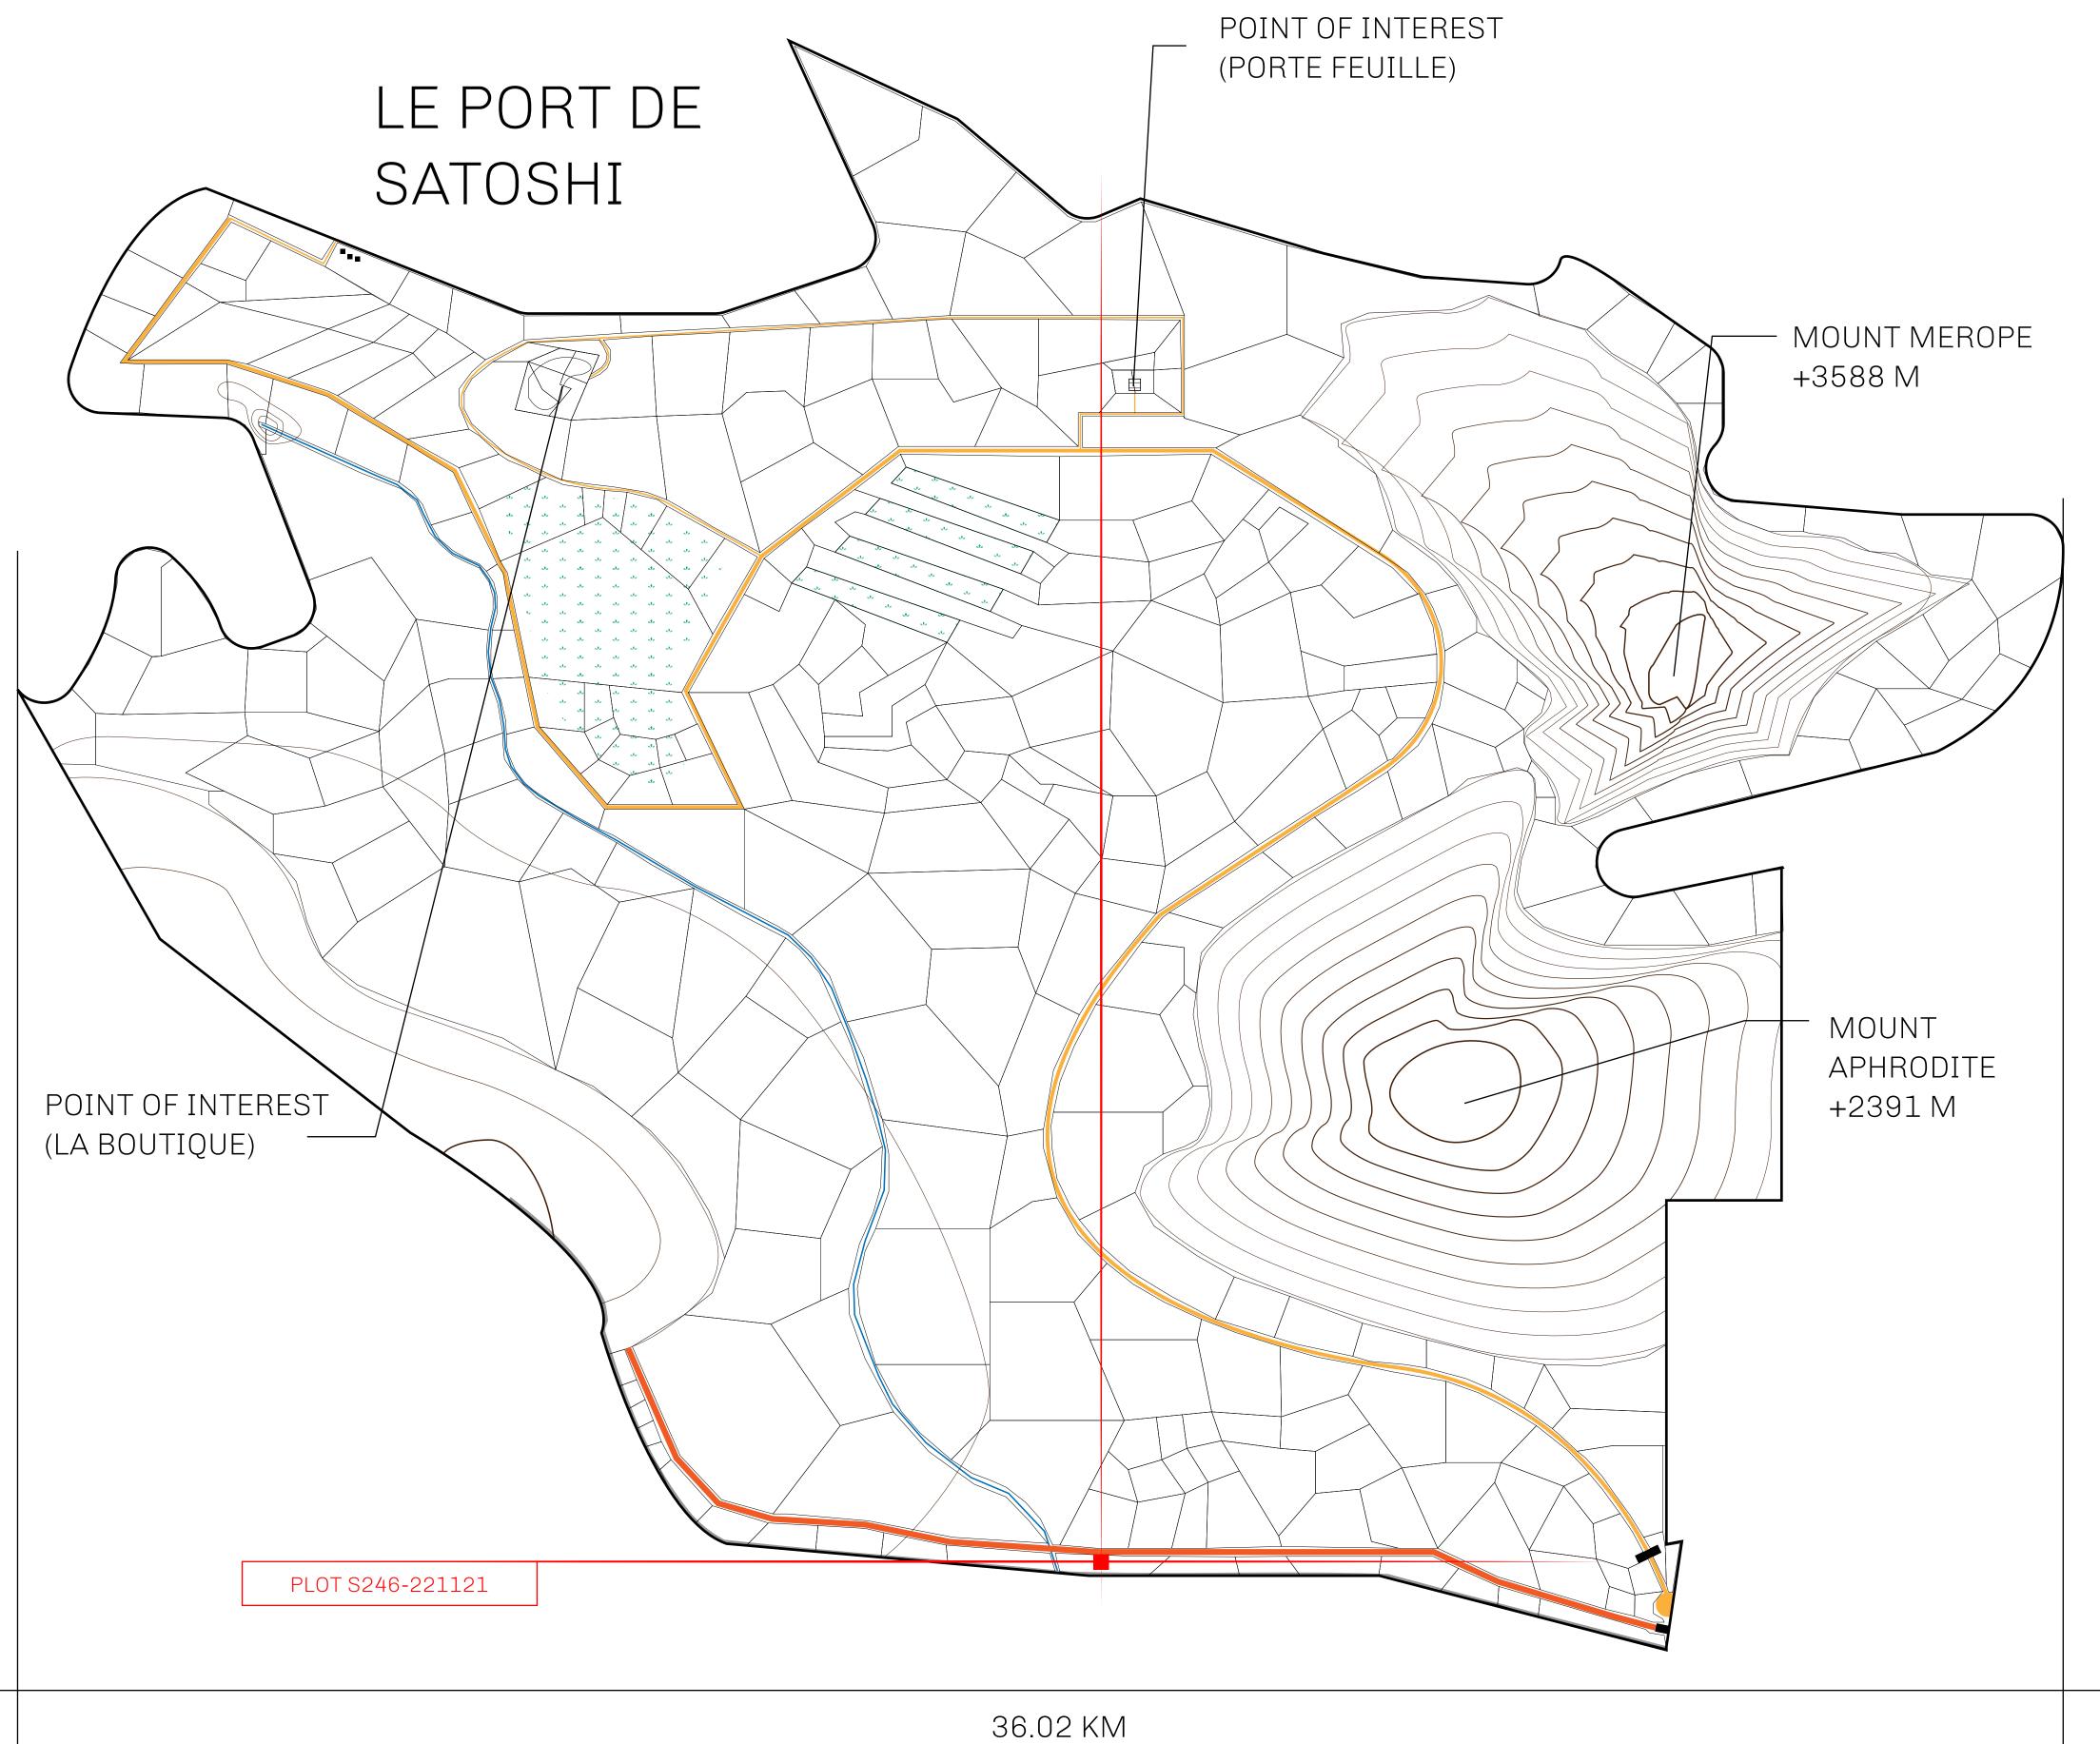

## GEOGRAPHY

COASTLINE 131 KM (81.40 MILES)

BORDERS OCEAN, THE GREAT EMPIRE, X BY SL

HIGHEST POINT MOUNT MEROPE +3588 M
LOWEST POINT THE PORT OF SATOSHI 0 M

PLOTS 331 SCALE 1:50000

THE GREAT EMPIRE BOUNDARY