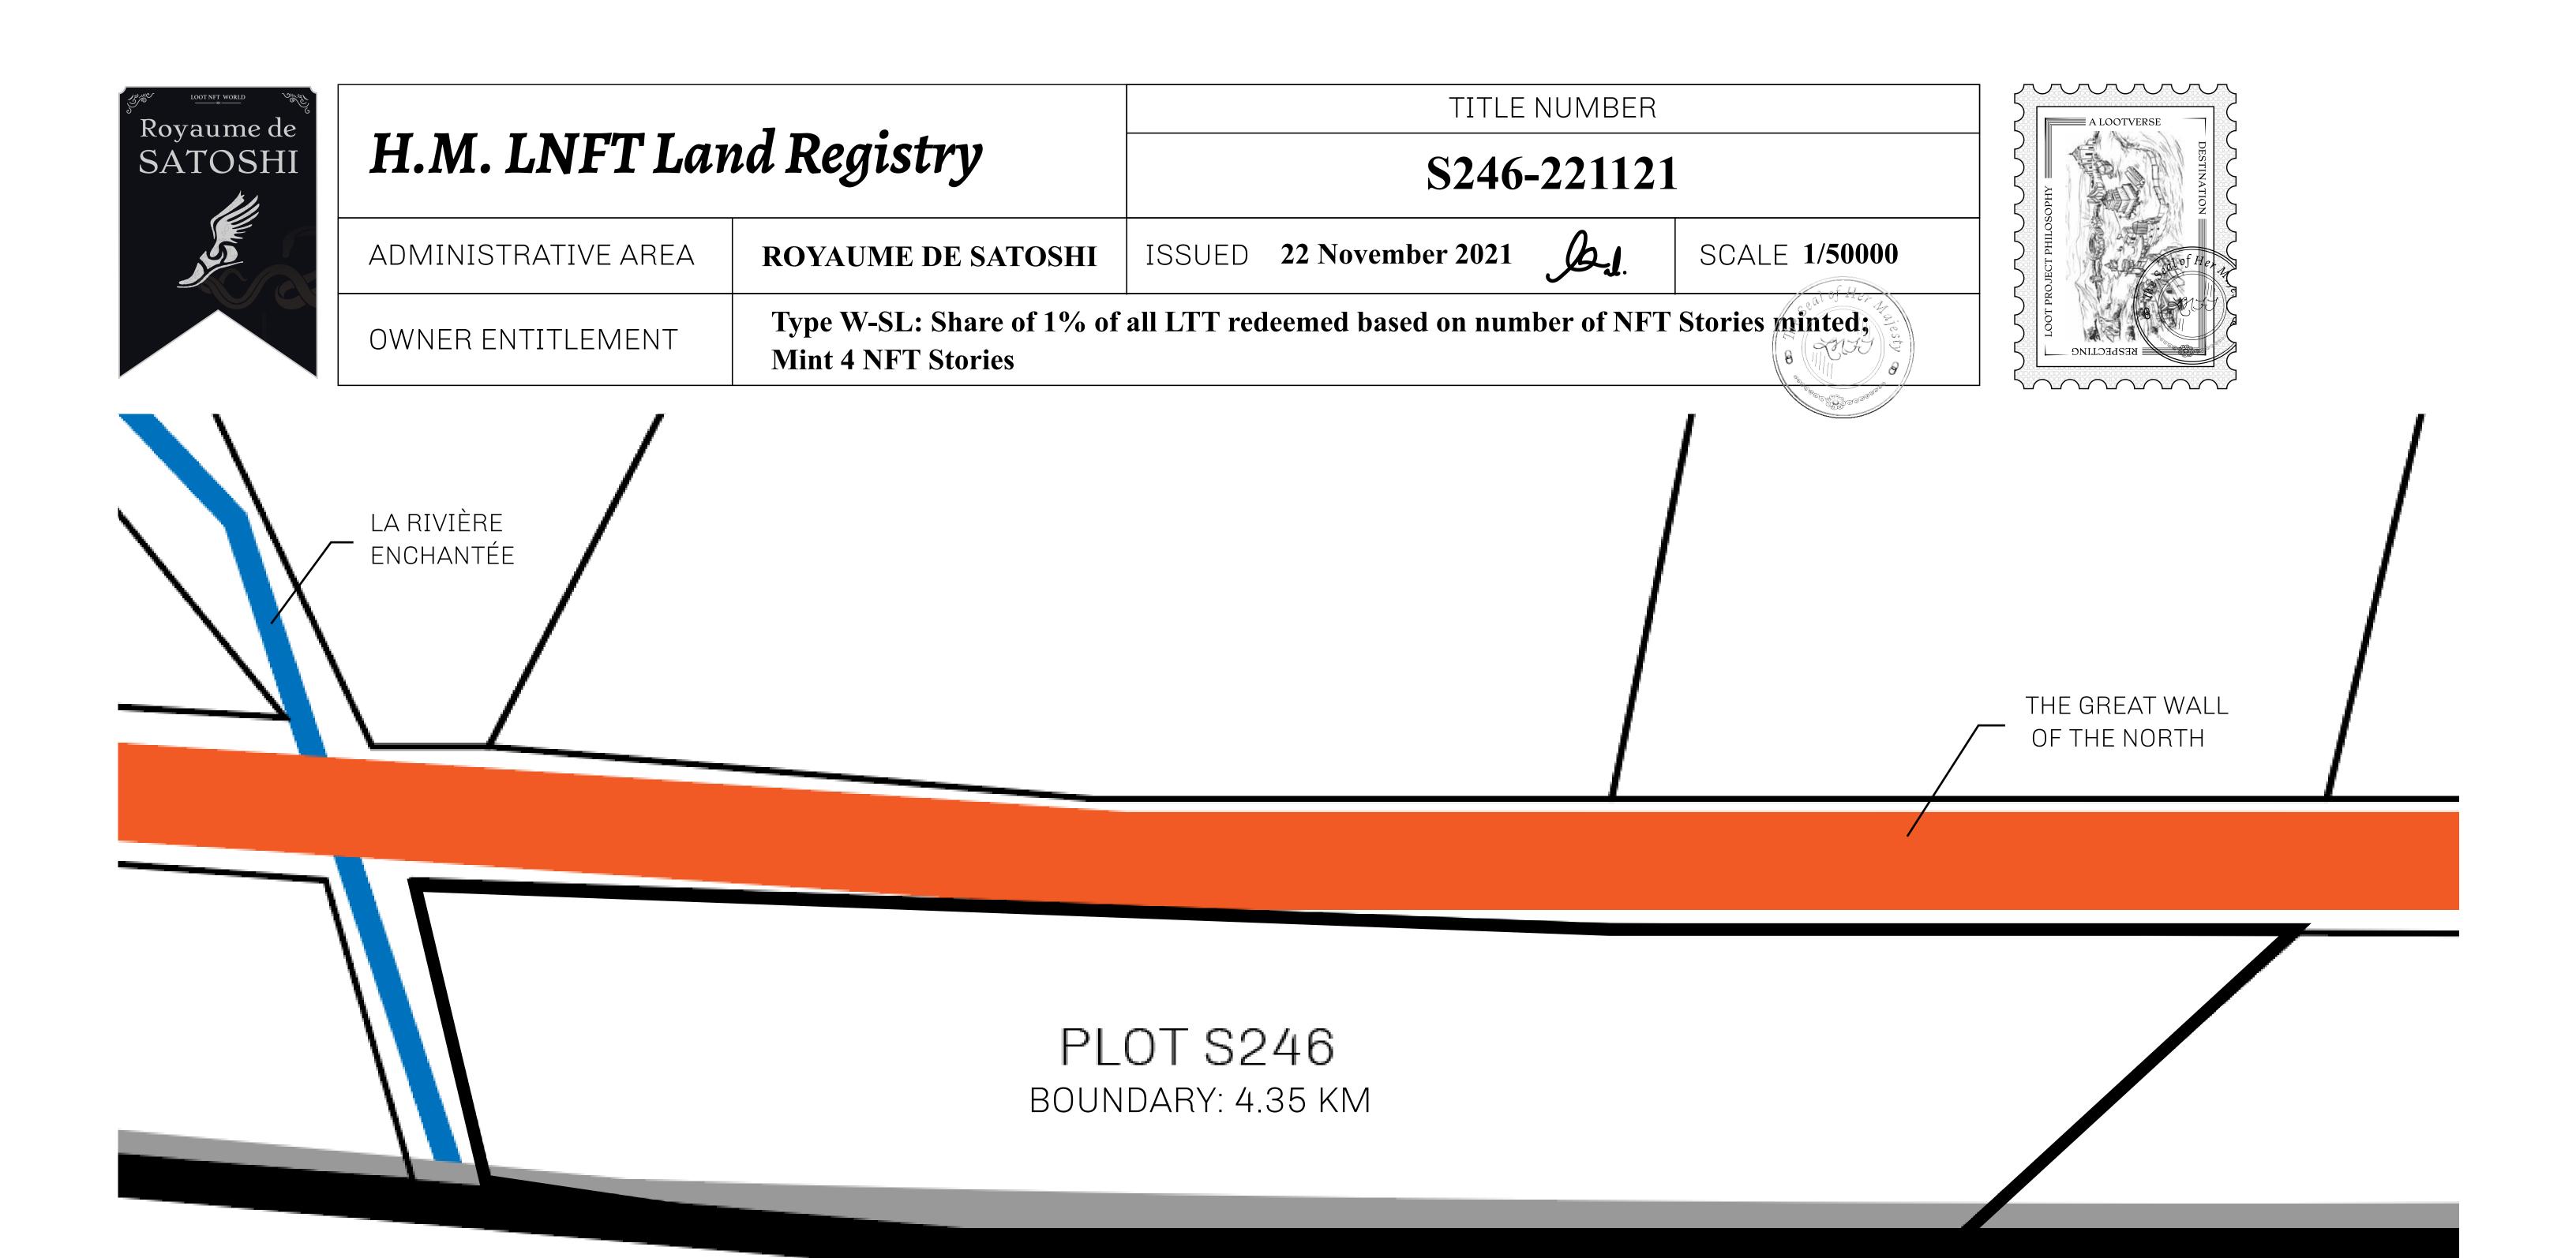

## GEOGRAPHY

COASTLINE 131 KM (81.40 MILES)

BORDERS OCEAN, THE GREAT EMPIRE, X BY SL

HIGHEST POINT MOUNT MEROPE +3588 M
LOWEST POINT THE PORT OF SATOSHI 0 M

PLOTS 331 SCALE 1:50000

THE GREAT EMPIRE BOUNDARY