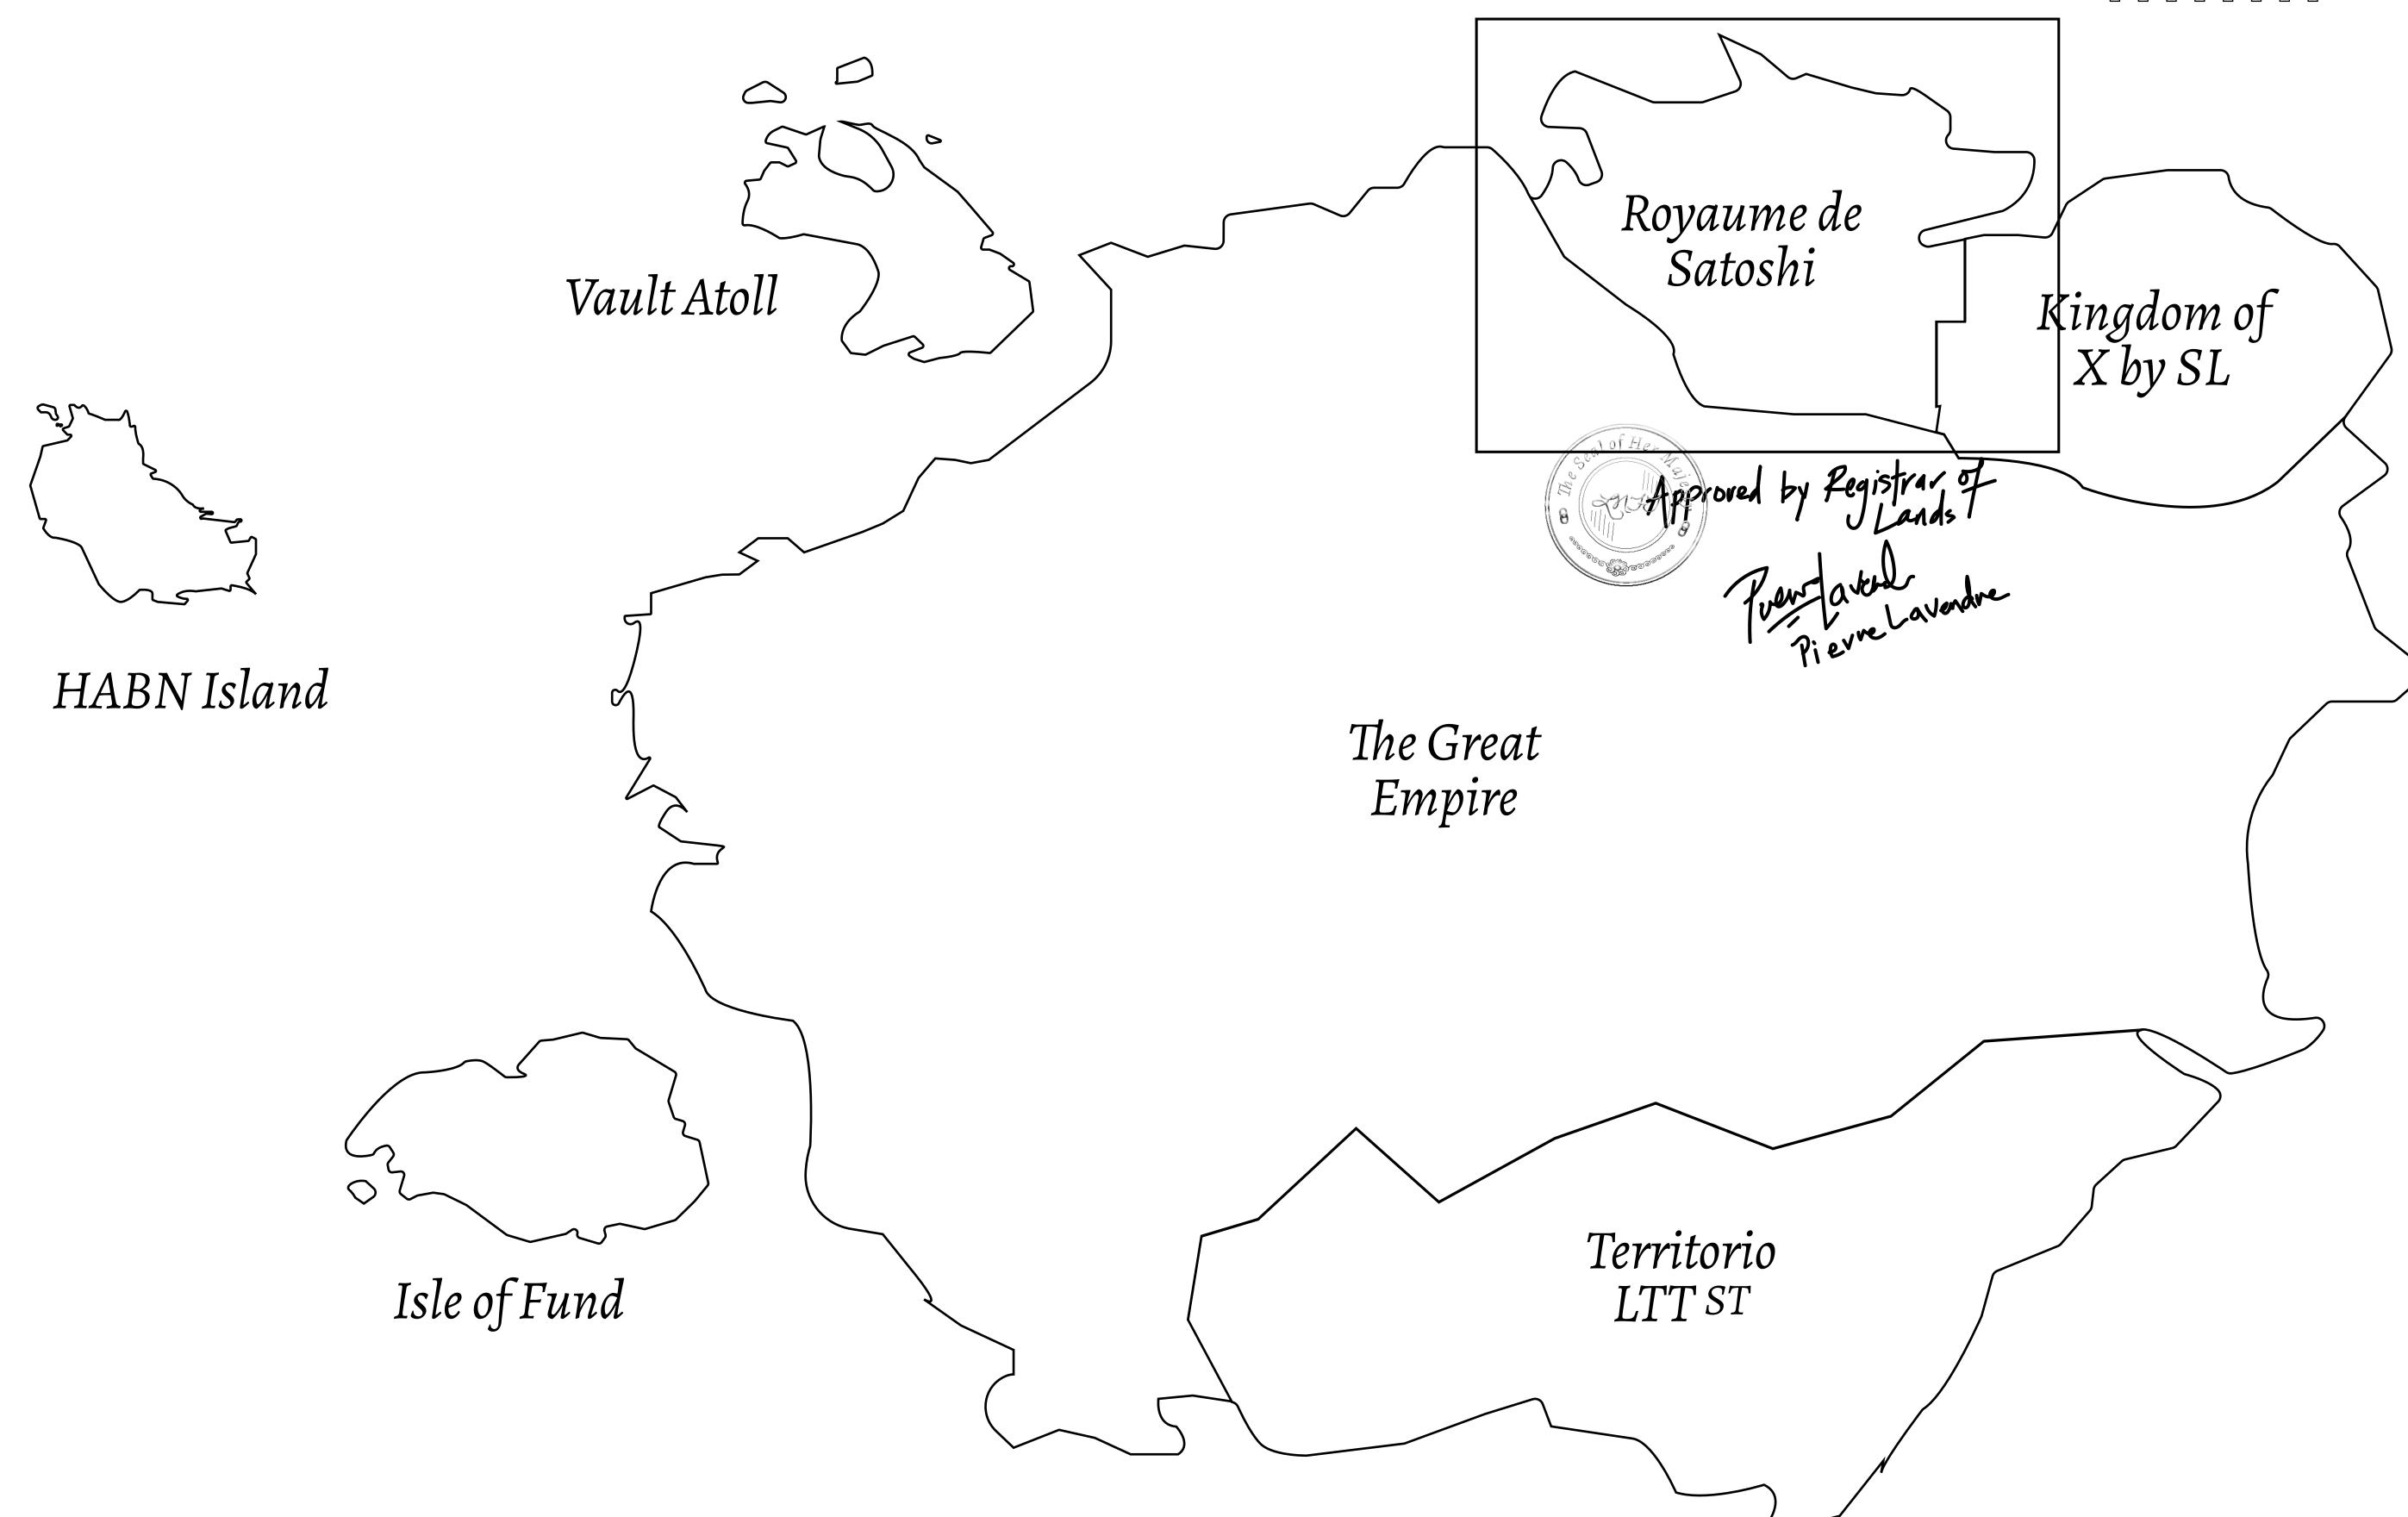

## GEOGRAPHY

COASTLINE 131 KM (81.40 MILES)

BORDERS OCEAN, THE GREAT EMPIRE, X BY SL

HIGHEST POINT MOUNT MEROPE +3588 M
LOWEST POINT THE PORT OF SATOSHI 0 M

PLOTS 331 SCALE 1:50000

## H.M. LNFT Land Registry

TITLE NUMBER S245-221121

ADMINISTRATIVE AREA

ROYAUME DE SATOSHI

ISSUED 22 November 2021

SCALE **1/50000** 

OWNER ENTITLEMENT

Type W-SL: Share of 1% of all LTT redeemed based on number of NFT Stories minted;

**Mint 4 NFT Stories** 

THE GREAT WALL OF THE NORTH

PLOT S245 BOUNDARY: 3.49 KM PLOT S24

THE GREAT EMPIRE BOUNDARY