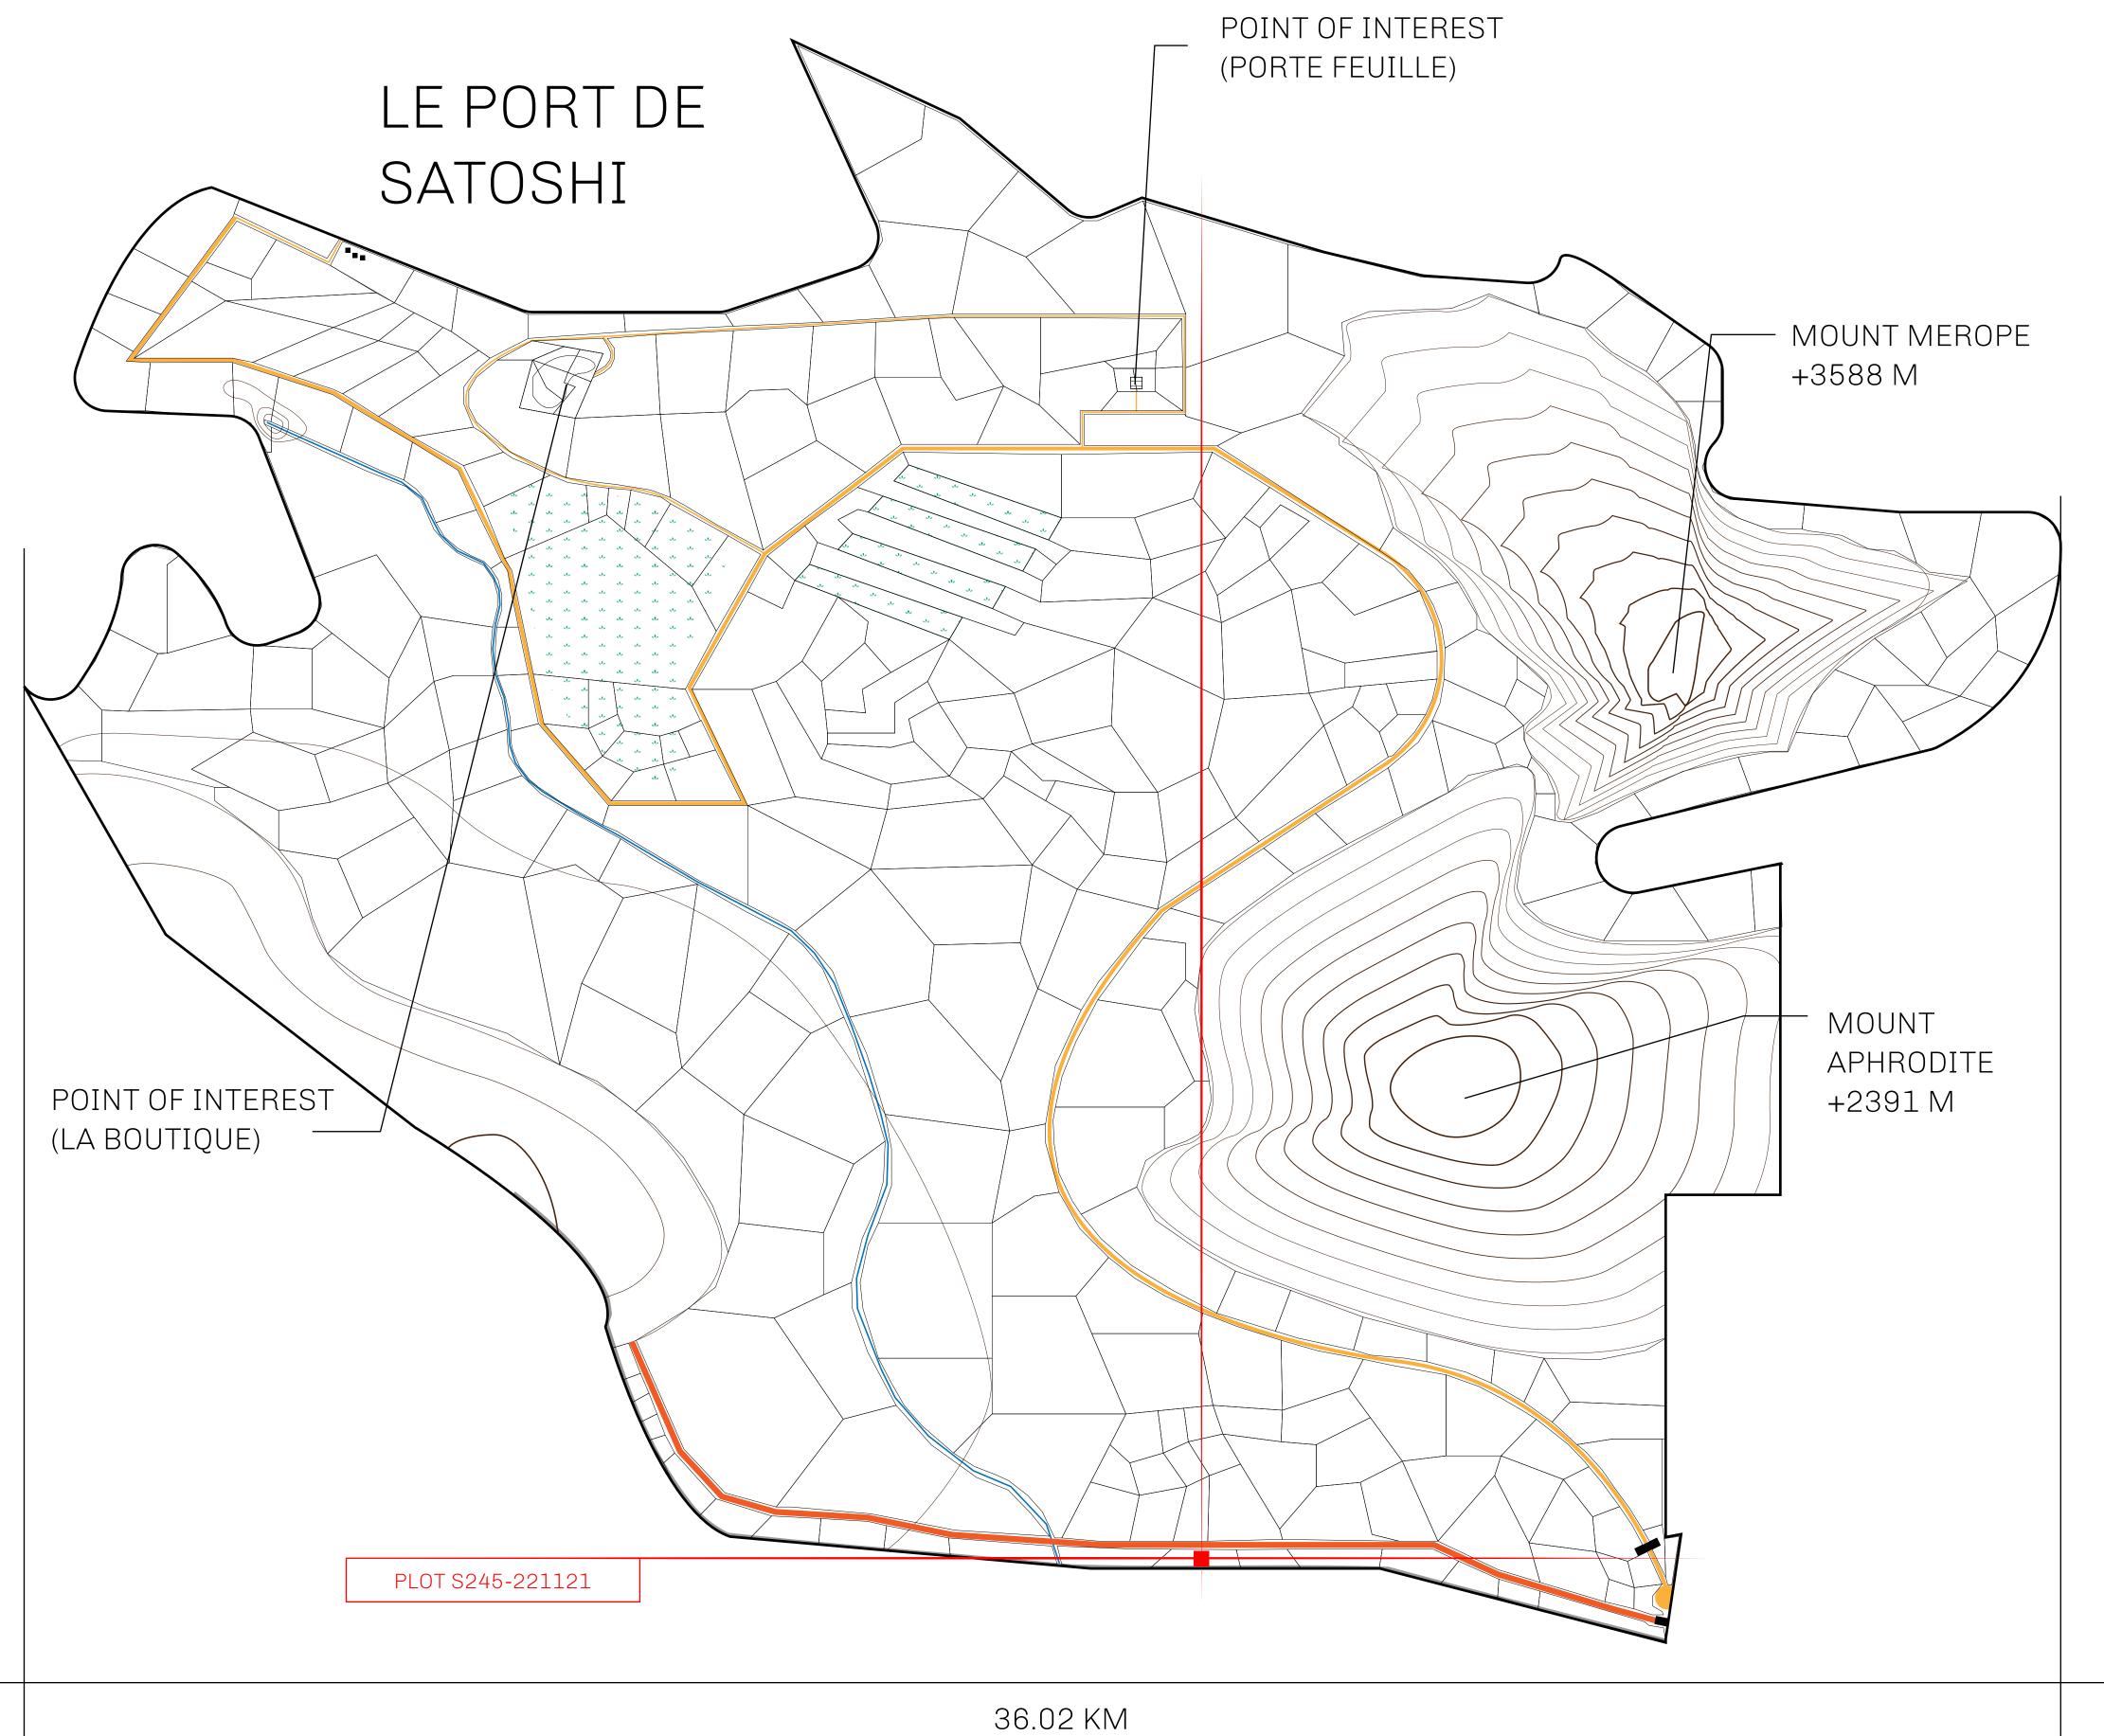

## GEOGRAPHY

COASTLINE 131 KM (81.40 MILES)

BORDERS OCEAN, THE GREAT EMPIRE, X BY SL

HIGHEST POINT MOUNT MEROPE +3588 M
LOWEST POINT THE PORT OF SATOSHI 0 M

PLOTS 331 SCALE 1:50000

## H.M. LNFT Land Registry

TITLE NUMBER S245-221121

ADMINISTRATIVE AREA

ROYAUME DE SATOSHI

ISSUED 22 November 2021

SCALE **1/50000** 

OWNER ENTITLEMENT

Type W-SL: Share of 1% of all LTT redeemed based on number of NFT Stories minted;