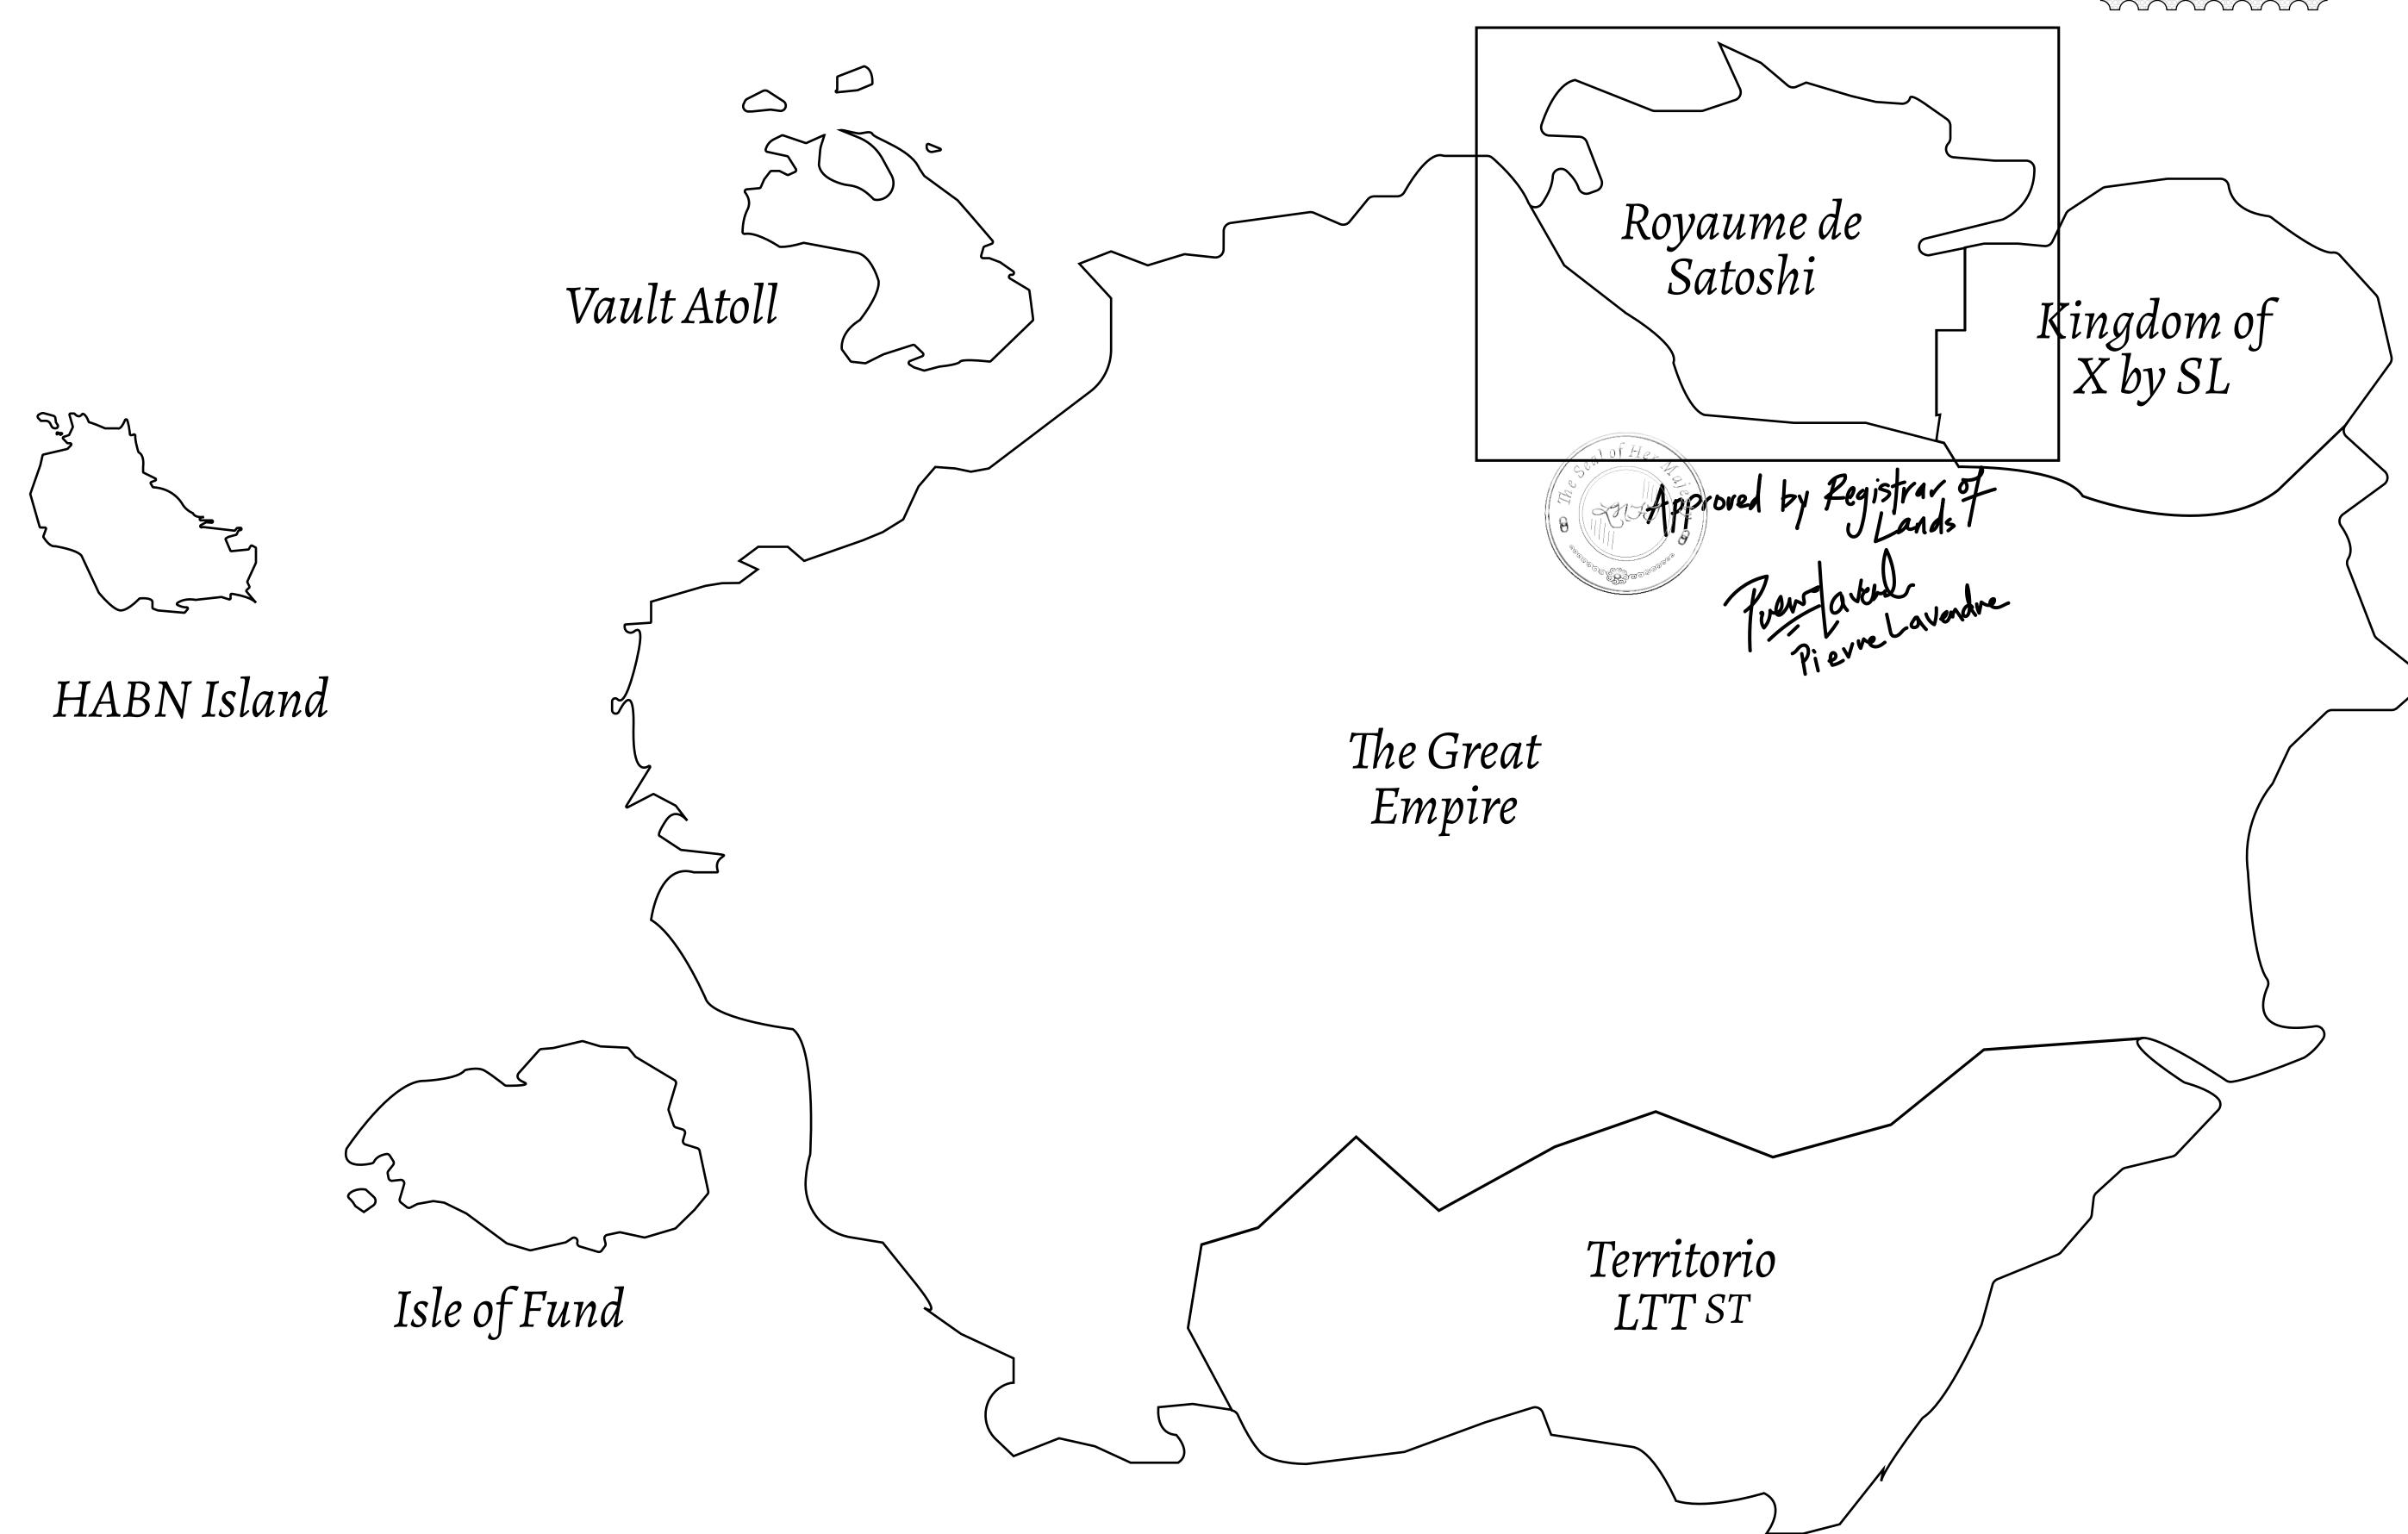

## GEOGRAPHY

COASTLINE 131 KM (81.40 MILES)

BORDERS OCEAN, THE GREAT EMPIRE, X BY SL

HIGHEST POINT MOUNT MEROPE +3588 M
LOWEST POINT THE PORT OF SATOSHI 0 M

PLOTS 331 SCALE 1:50000

THE GREAT EMPIRE BOUNDARY