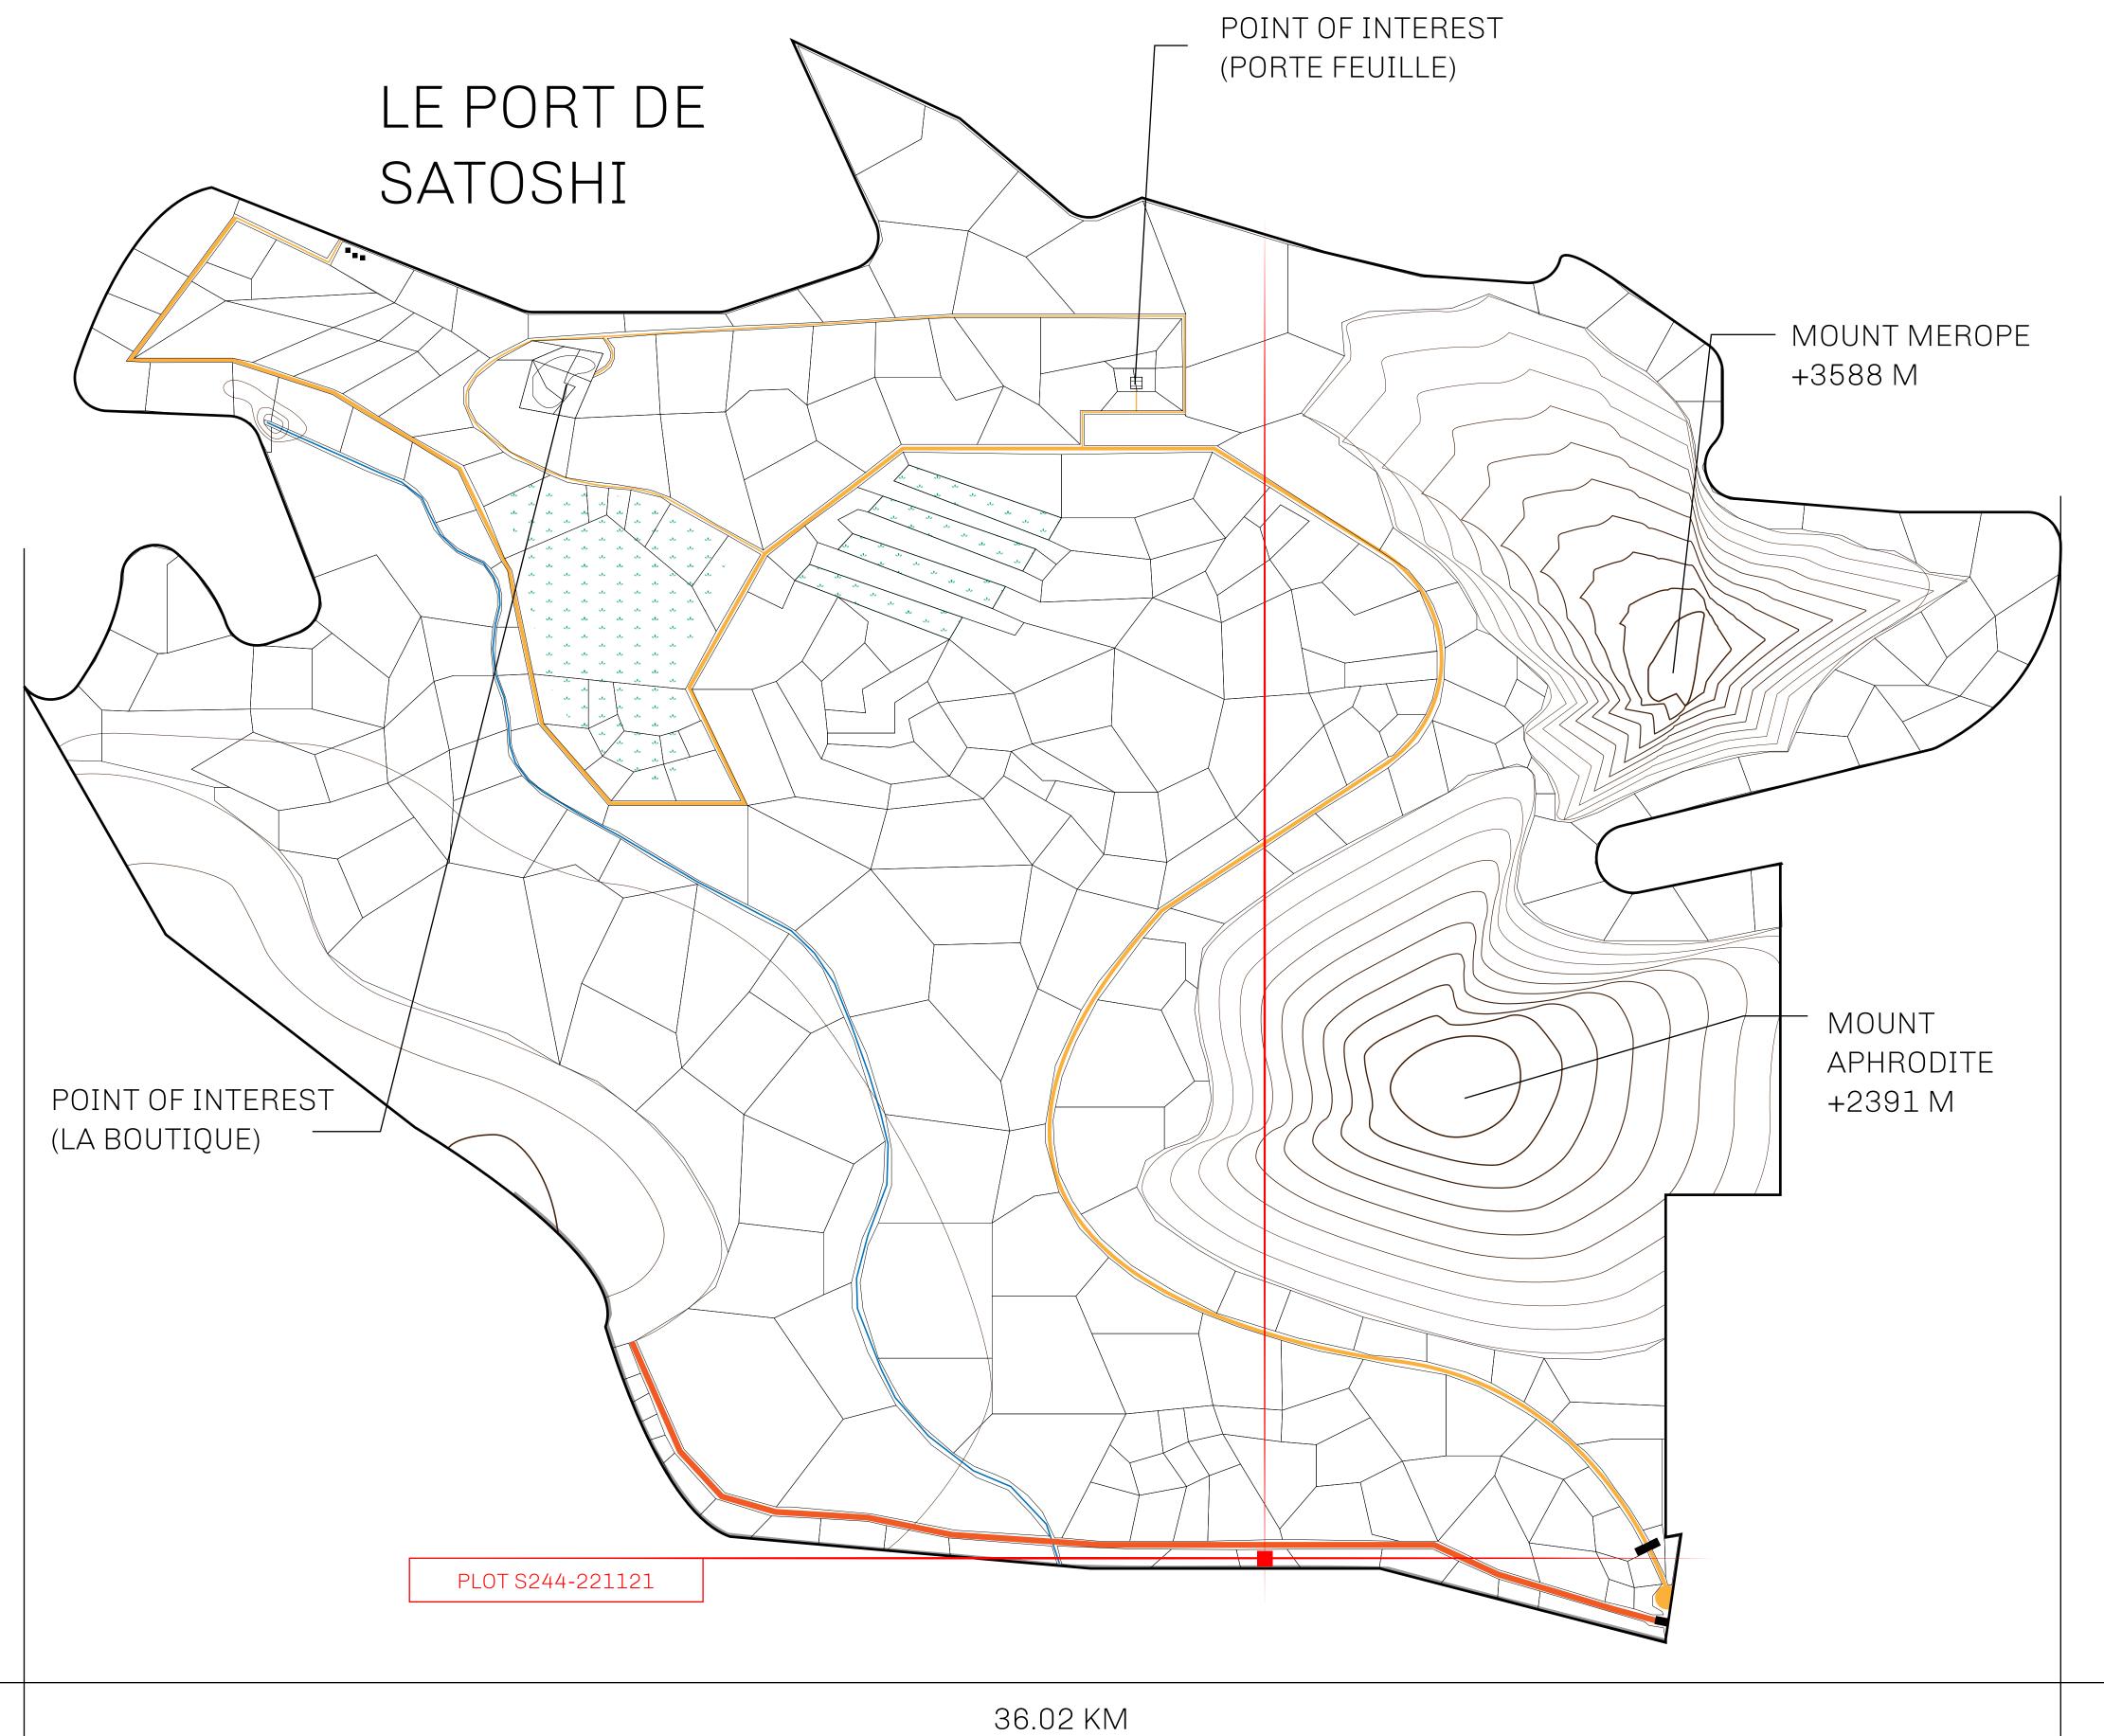

## LES SULTANS

A place of stunning beauty, Le Royaume is known for its exquisite shopping, parks, and grand boulevards. Satoshi's Lounge (the area of La Boutique and Porte Feuille) offers limited-edition and unique items only available for sale in LTT. Land, all sorts of embellishments, and widgets are sold exclusively here. All items are offered first on auction for 24 hours (with a reserve price), and if the reserve is not met, they are listed in a buy-it-now format (reserve price, plus 10%).

## GEOGRAPHY

COASTLINE 131 KM (81.40 MILES)

BORDERS OCEAN, THE GREAT EMPIRE, X BY SL

HIGHEST POINT MOUNT MEROPE +3588 M
LOWEST POINT THE PORT OF SATOSHI 0 M

PLOTS 331 SCALE 1:50000

THE GREAT EMPIRE BOUNDARY