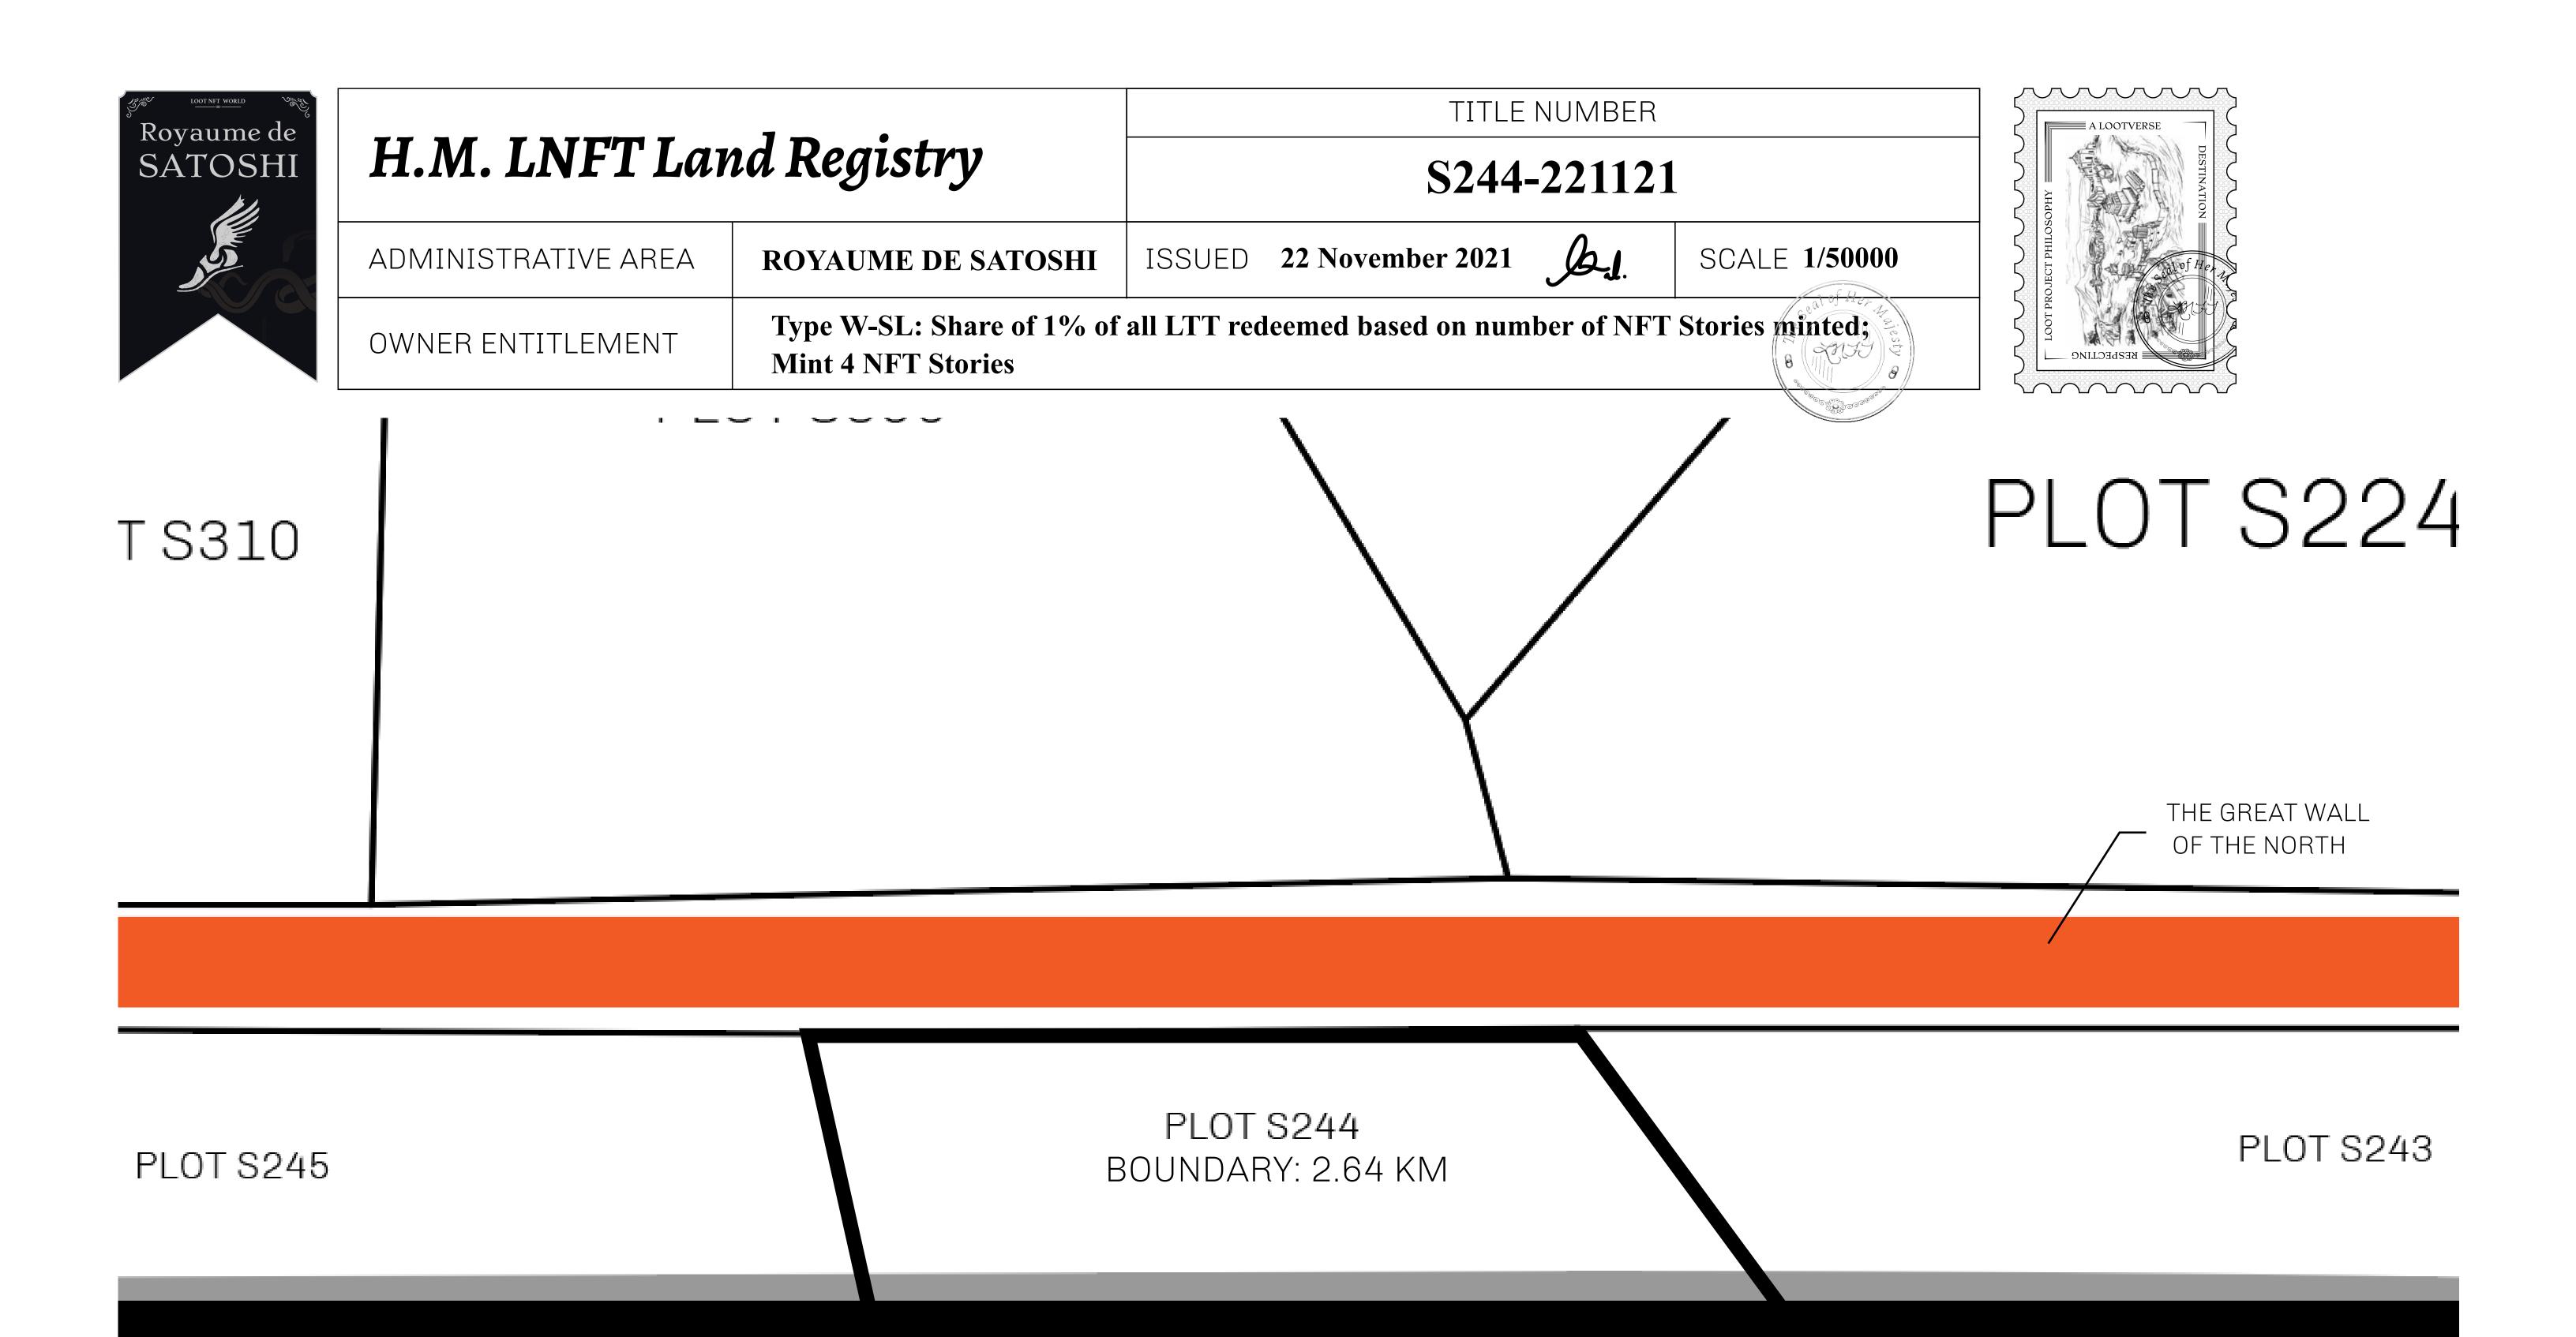

## GEOGRAPHY

COASTLINE 131 KM (81.40 MILES)

BORDERS OCEAN, THE GREAT EMPIRE, X BY SL

HIGHEST POINT MOUNT MEROPE +3588 M
LOWEST POINT THE PORT OF SATOSHI 0 M

PLOTS 331 SCALE 1:50000

THE GREAT EMPIRE BOUNDARY