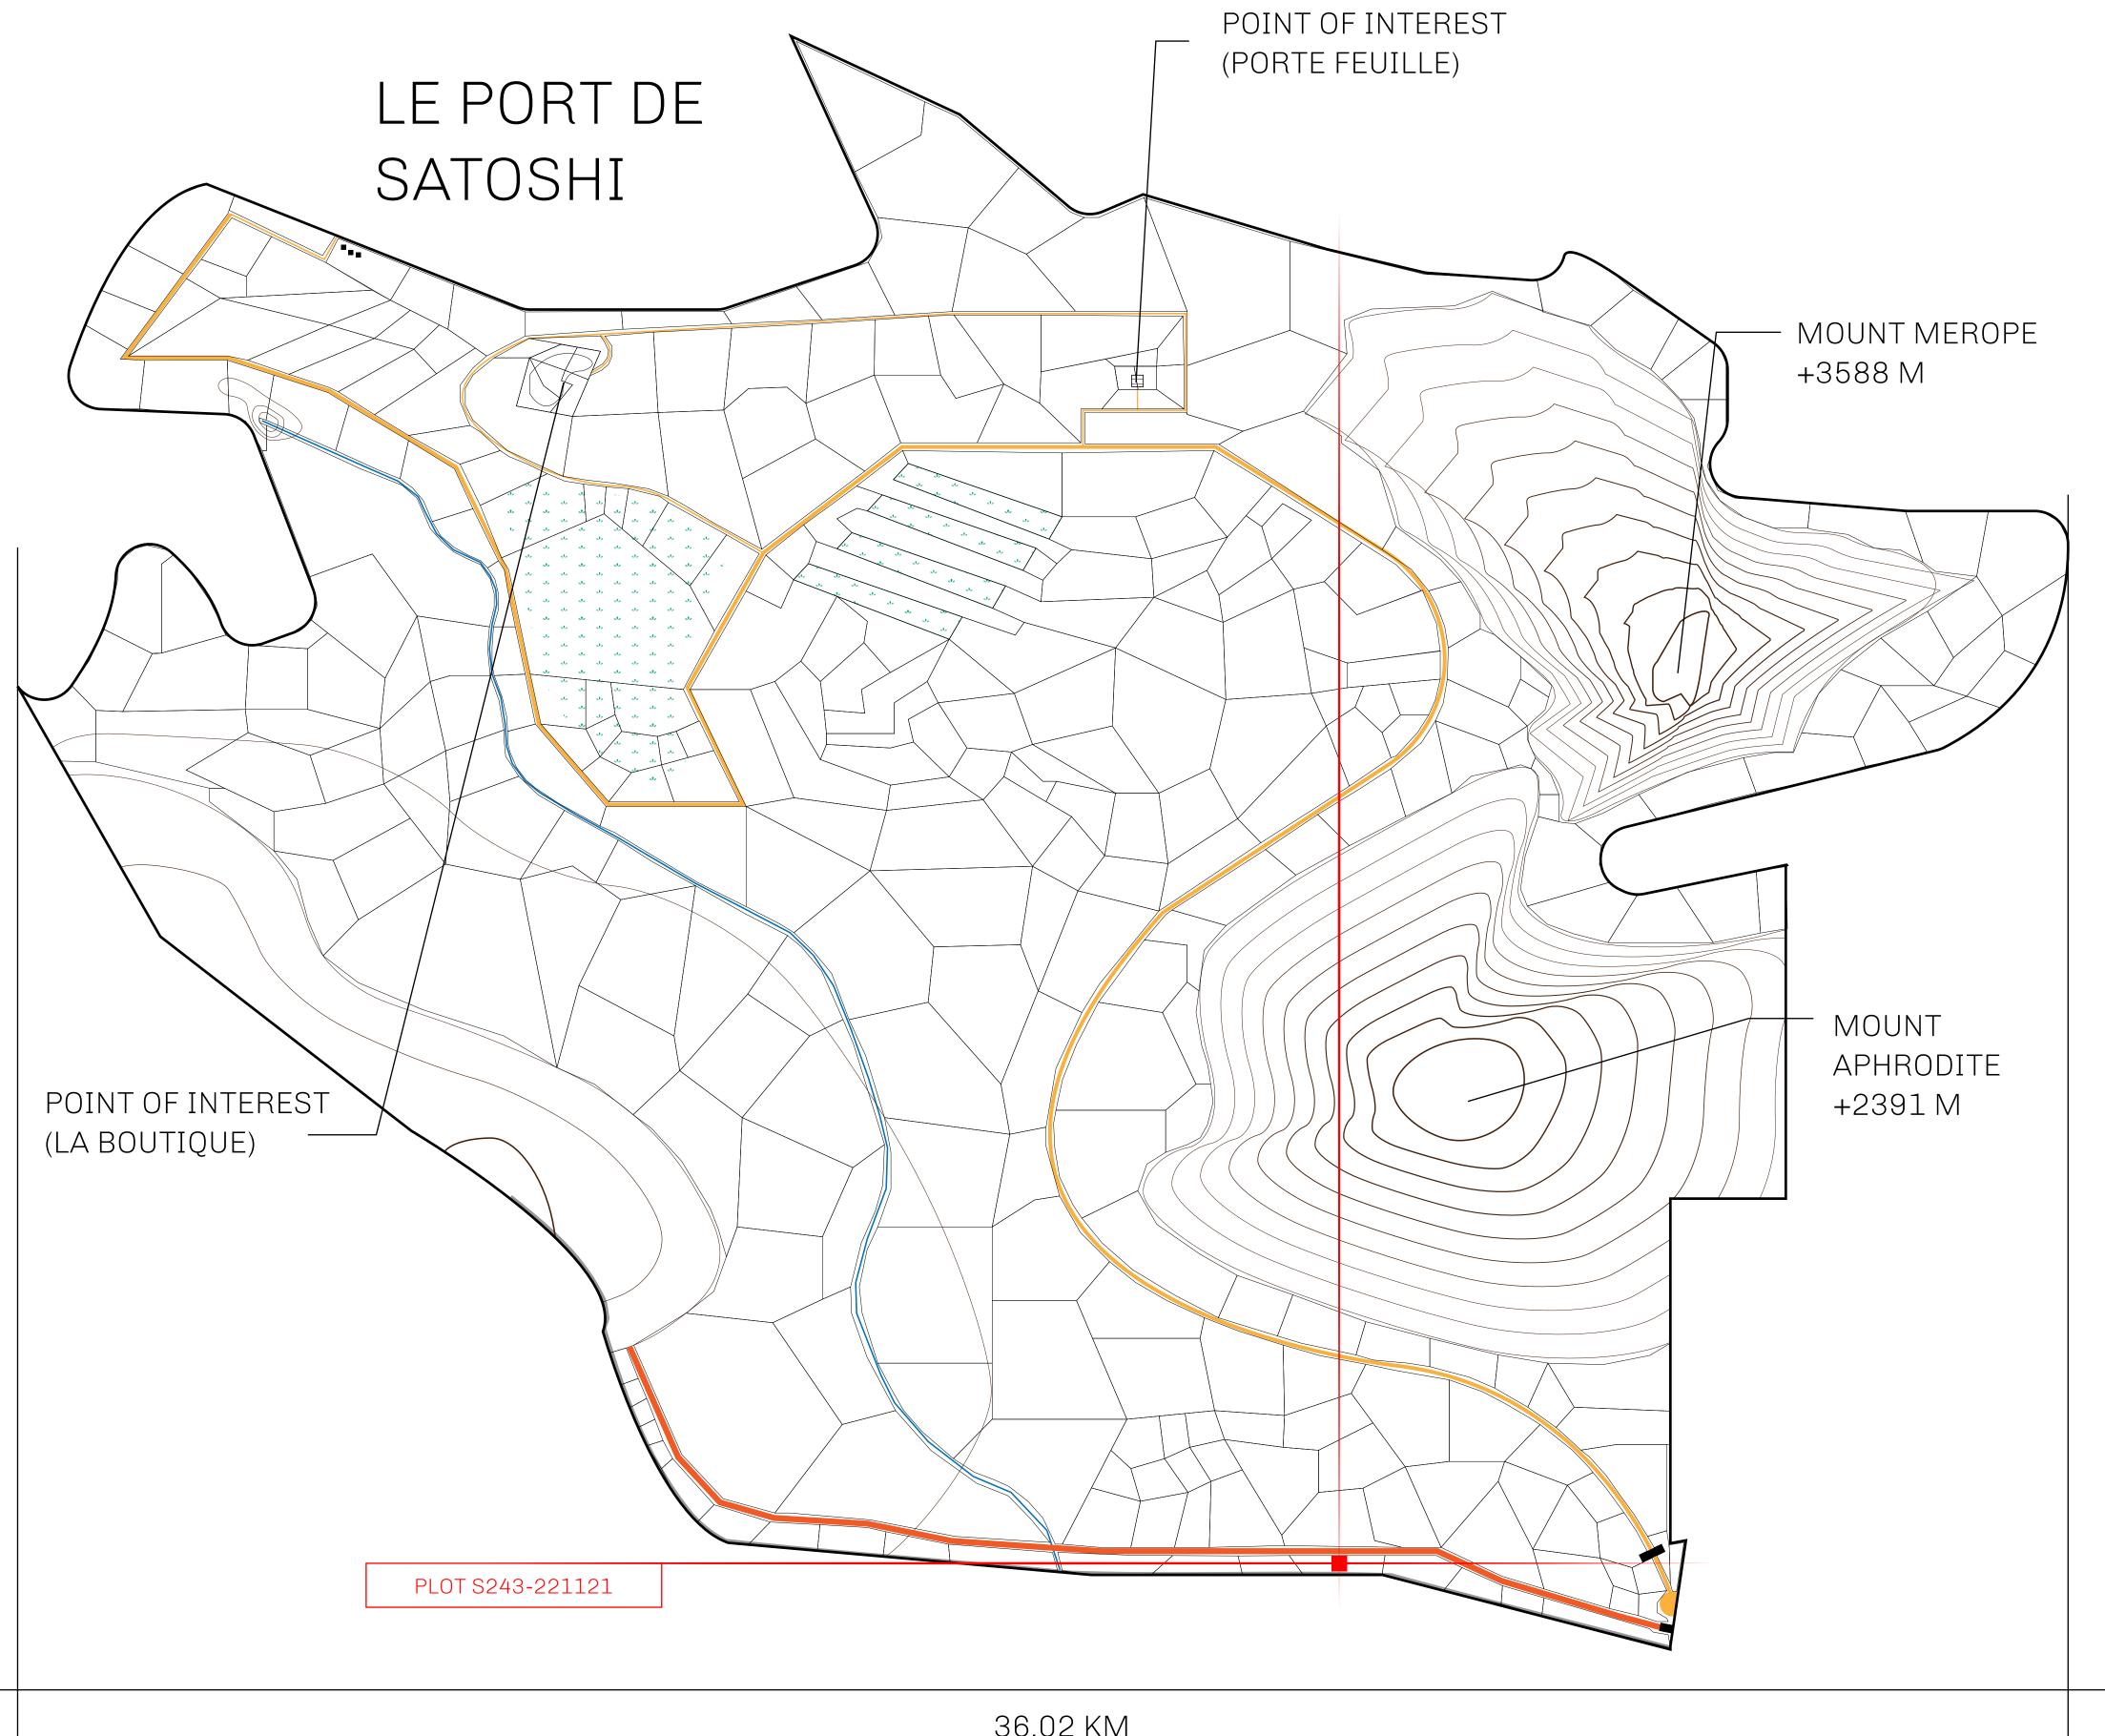

## GEOGRAPHY

COASTLINE 131 KM (81.40 MILES)

BORDERS OCEAN, THE GREAT EMPIRE, X BY SL

HIGHEST POINT MOUNT MEROPE +3588 M LOWEST POINT THE PORT OF SATOSHI 0 M

PLOTS 331 SCALE 1:50000

## H.M. LNFT Land Registry

S243-221121

TITLE NUMBER

ADMINISTRATIVE AREA

ROYAUME DE SATOSHI

ISSUED 22 November 2021

SCALE **1/50000** 

OWNER ENTITLEMENT