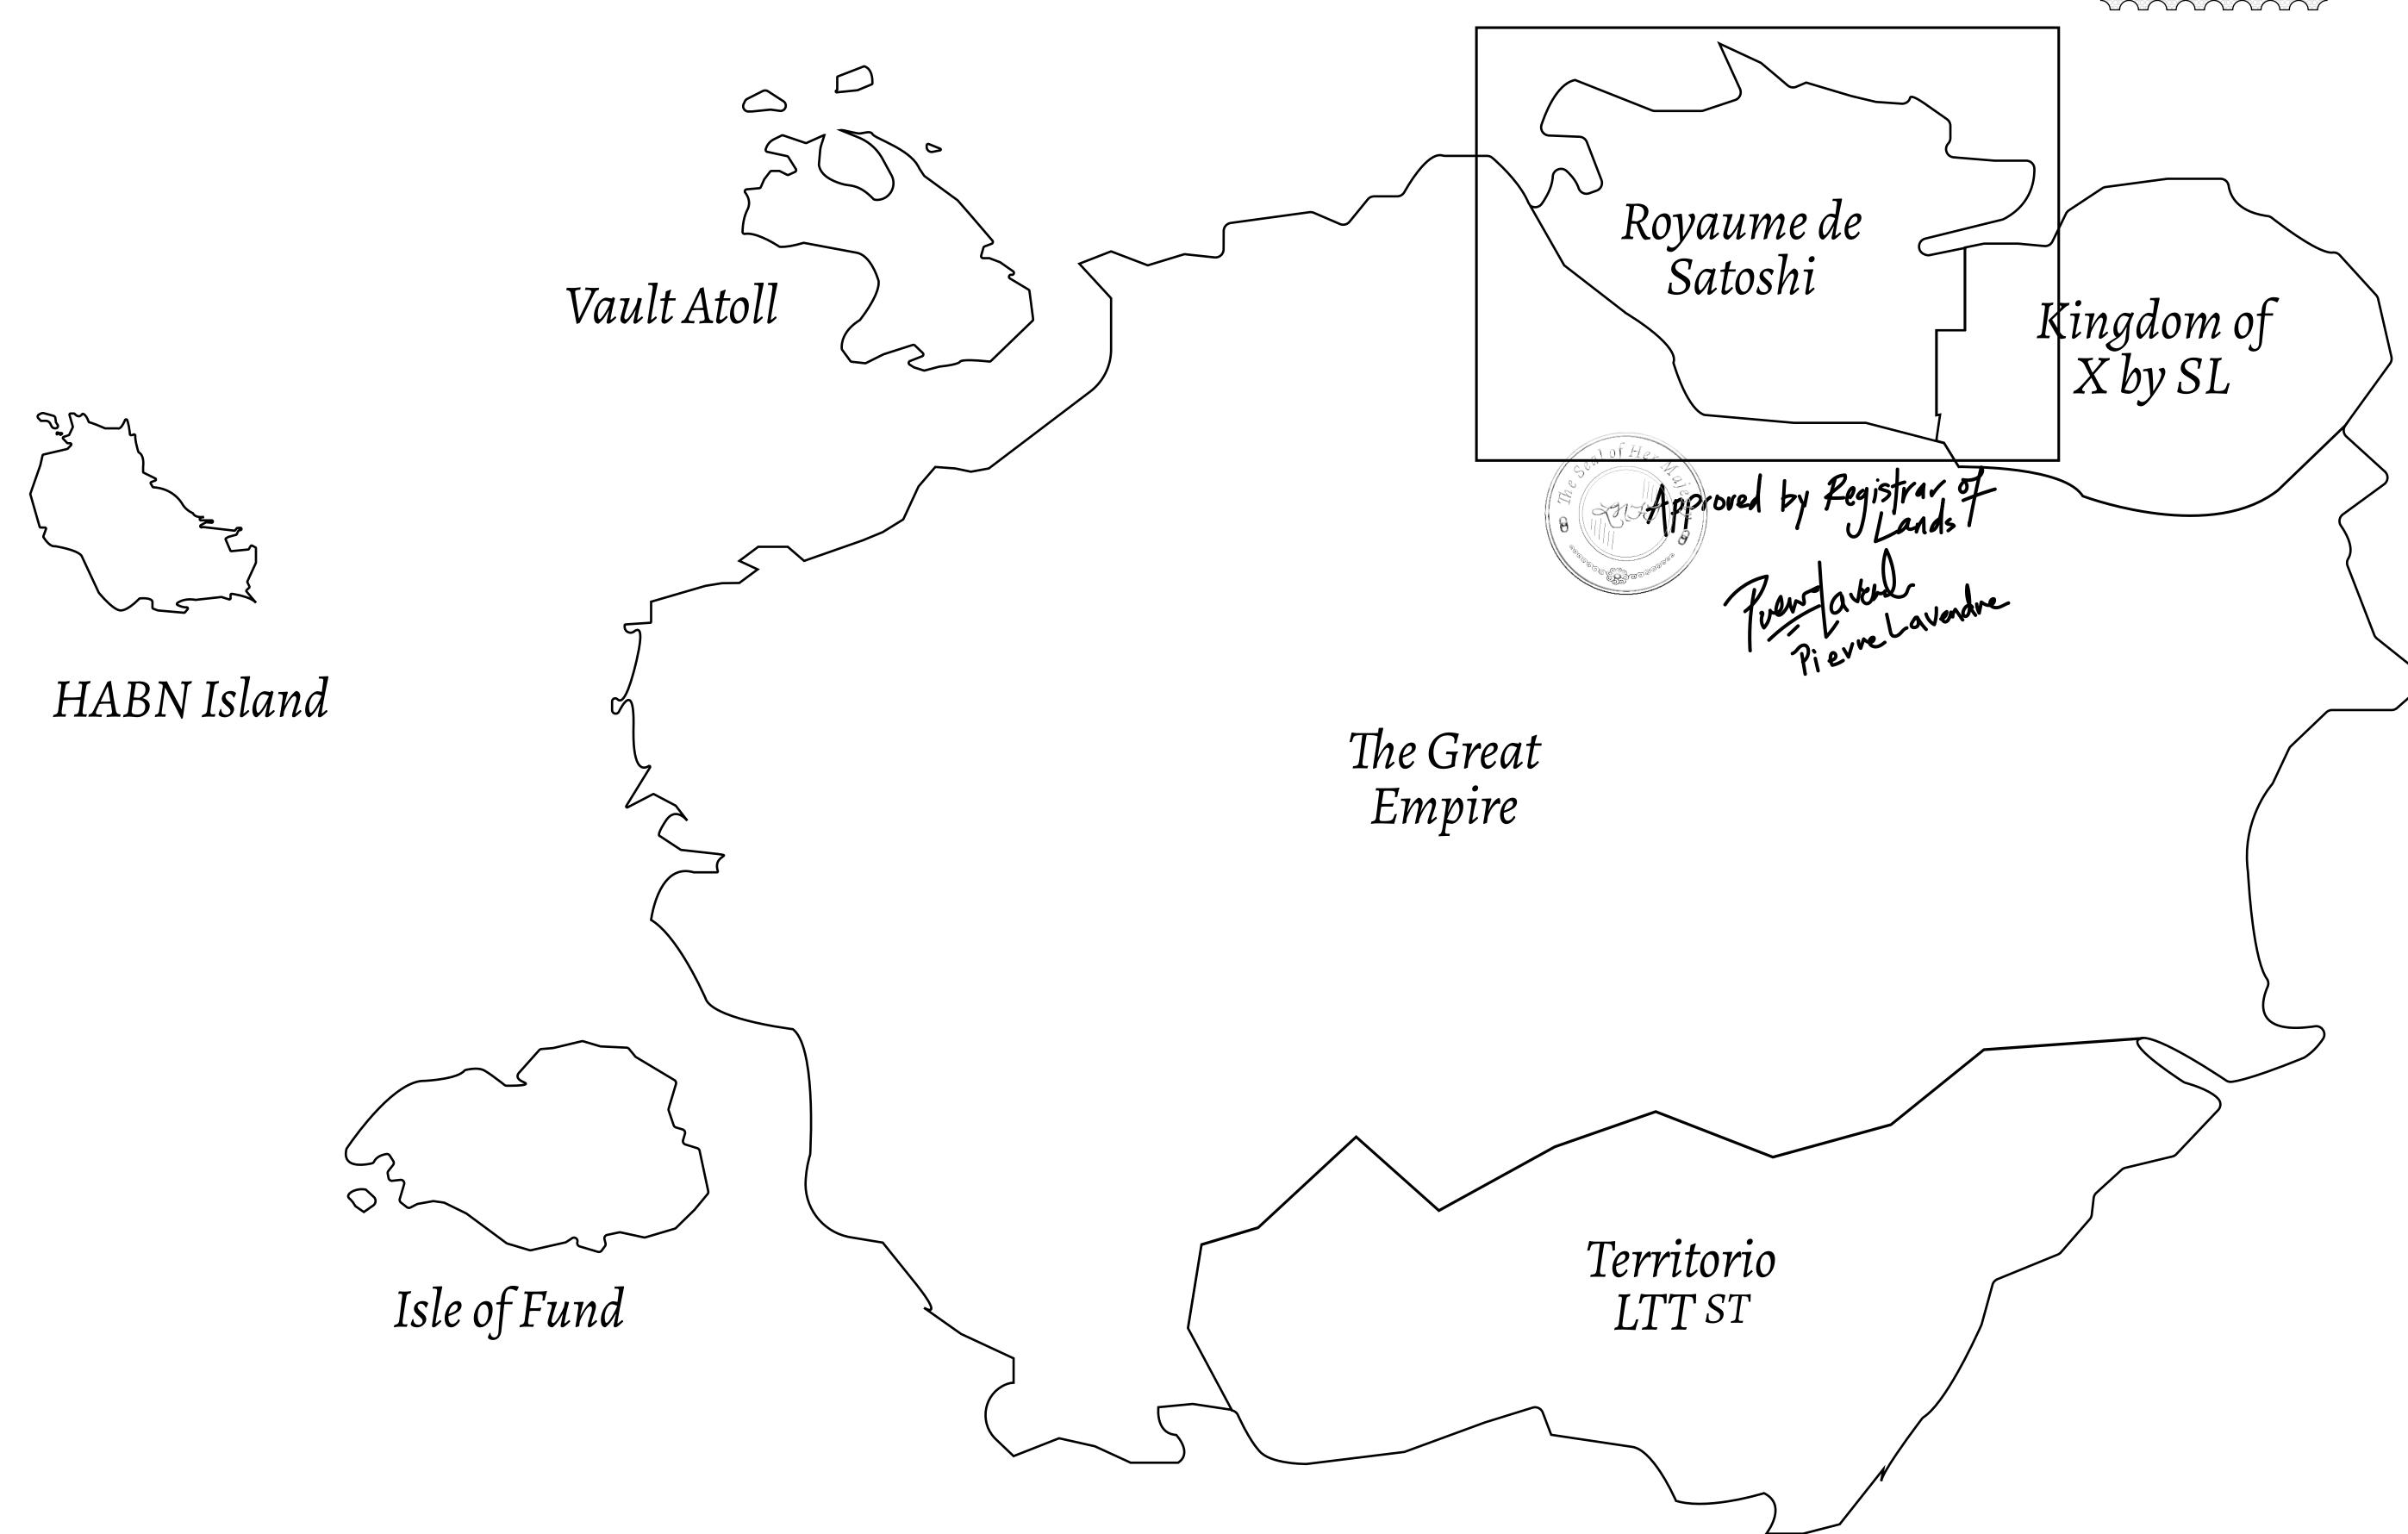

## GEOGRAPHY

COASTLINE 131 KM (81.40 MILES)

BORDERS OCEAN, THE GREAT EMPIRE, X BY SL

HIGHEST POINT MOUNT MEROPE +3588 M LOWEST POINT THE PORT OF SATOSHI 0 M

PLOTS 331 SCALE 1:50000

## H.M. LNFT Land Registry

S243-221121

TITLE NUMBER

ADMINISTRATIVE AREA

ROYAUME DE SATOSHI

ISSUED 22 November 2021

SCALE **1/50000** 

OWNER ENTITLEMENT

Type W-SL: Share of 1% of all LTT redeemed based on number of NFT Stories minted;

**Mint 4 NFT Stories** 

PLOT S224

THE GREAT WALL OF THE NORTH

PLOT S244

PLOT S243 BOUNDARY: 3.75 KM PLOT S2

THE GREAT EMPIRE BOUNDARY