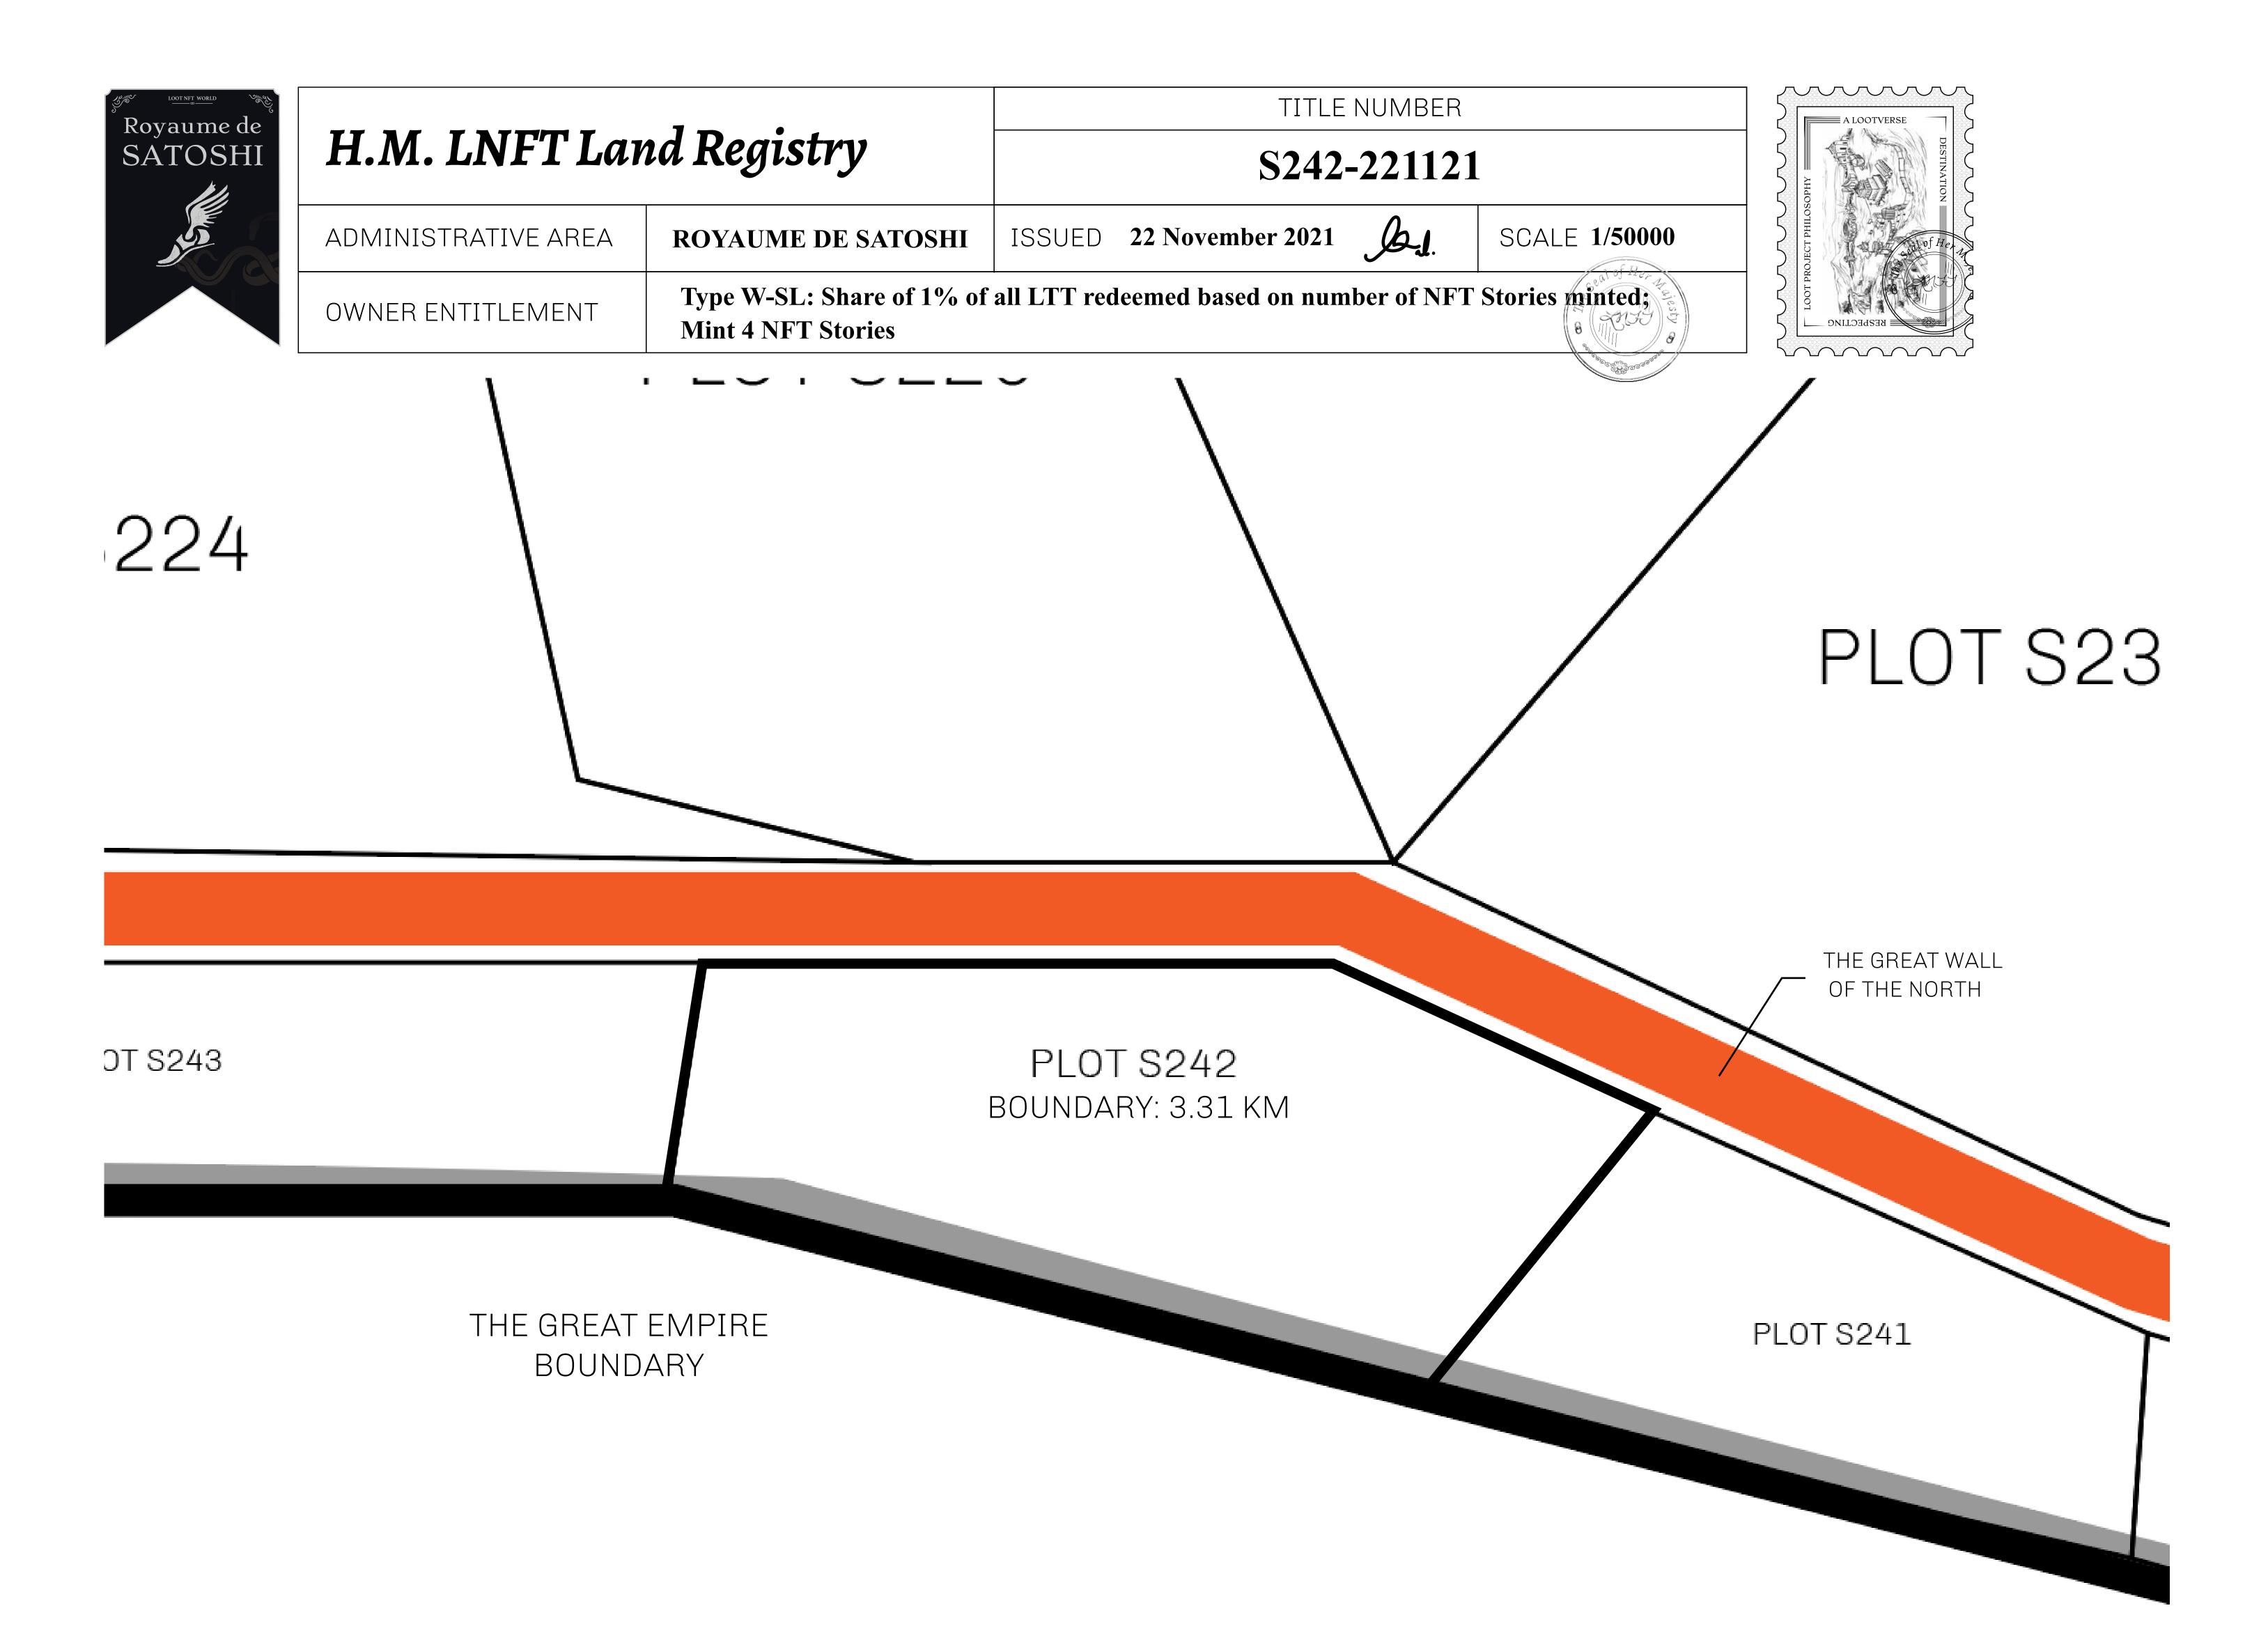

## GEOGRAPHY

COASTLINE 131 KM (81.40 MILES)

BORDERS OCEAN, THE GREAT EMPIRE, X BY SL

HIGHEST POINT MOUNT MEROPE +3588 M
LOWEST POINT THE PORT OF SATOSHI 0 M

PLOTS 331 SCALE 1:50000