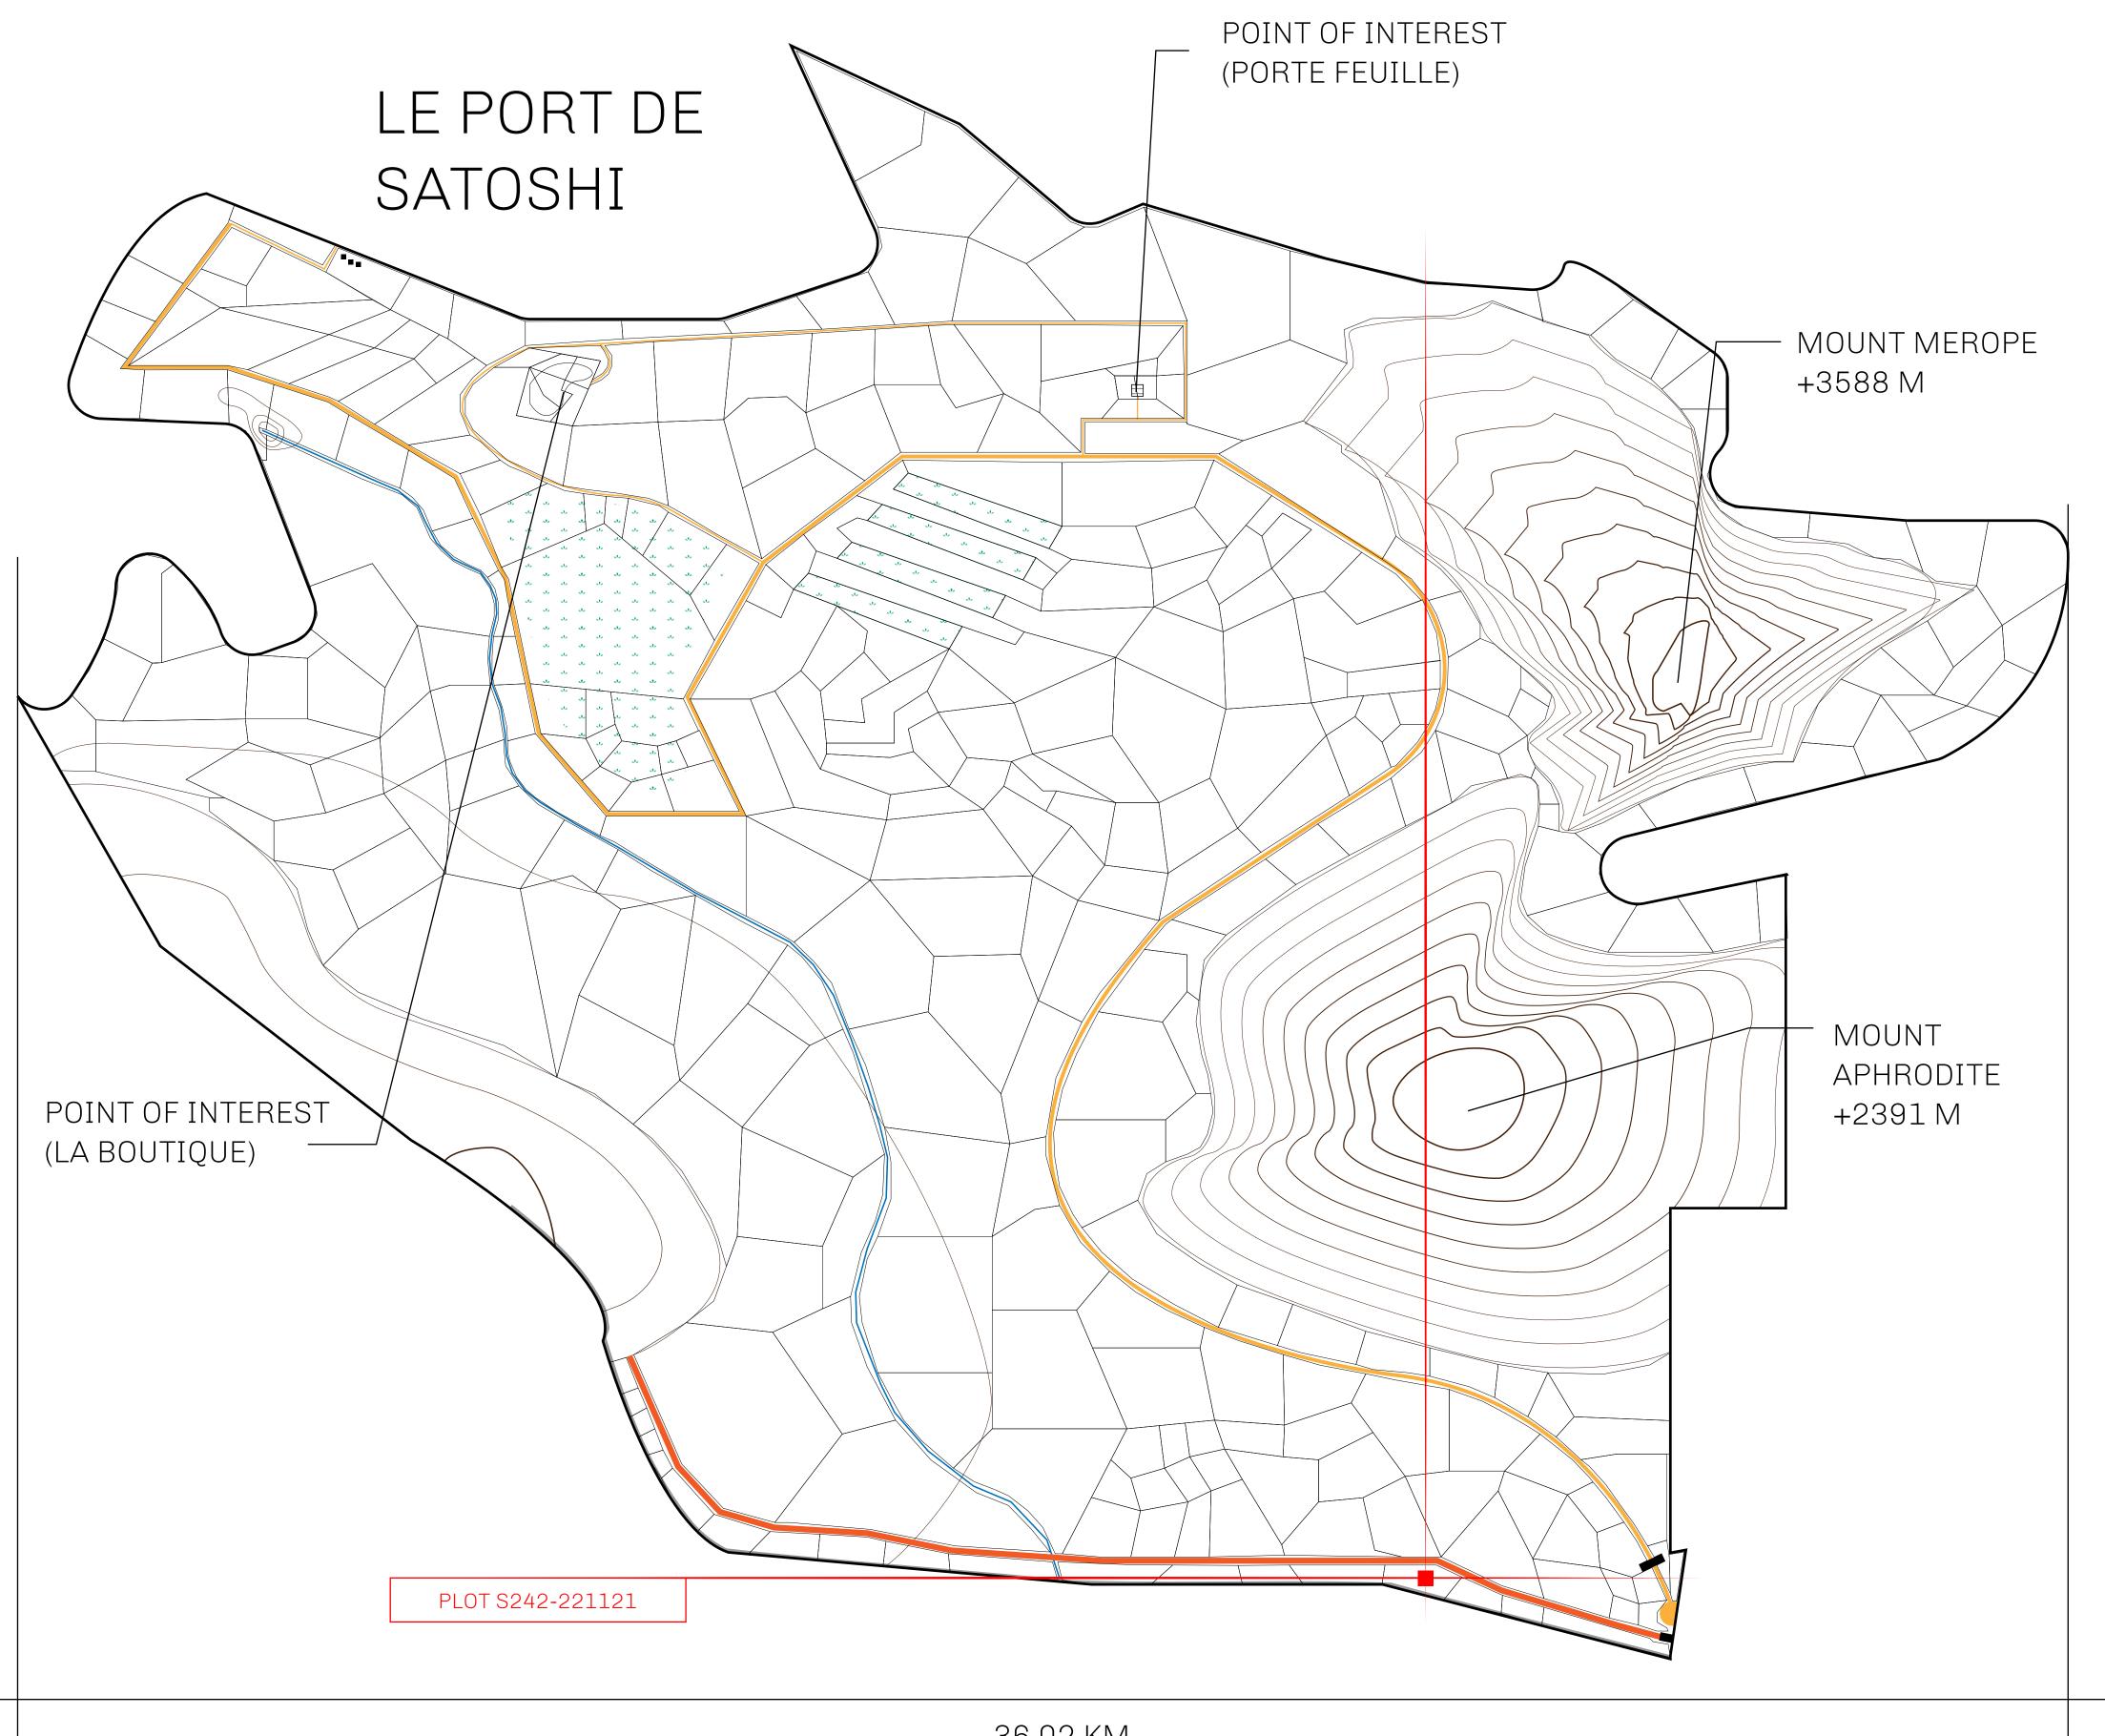

## LES SULTANS

A place of stunning beauty, Le Royaume is known for its exquisite shopping, parks, and grand boulevards. Satoshi's Lounge (the area of La Boutique and Porte Feuille) offers limited-edition and unique items only available for sale in LTT. Land, all sorts of embellishments, and widgets are sold exclusively here. All items are offered first on auction for 24 hours (with a reserve price), and if the reserve is not met, they are listed in a buy-it-now format (reserve price, plus 10%).

## GEOGRAPHY

COASTLINE 131 KM (81.40 MILES)

BORDERS OCEAN, THE GREAT EMPIRE, X BY SL

HIGHEST POINT MOUNT MEROPE +3588 M
LOWEST POINT THE PORT OF SATOSHI 0 M

PLOTS 331 SCALE 1:50000