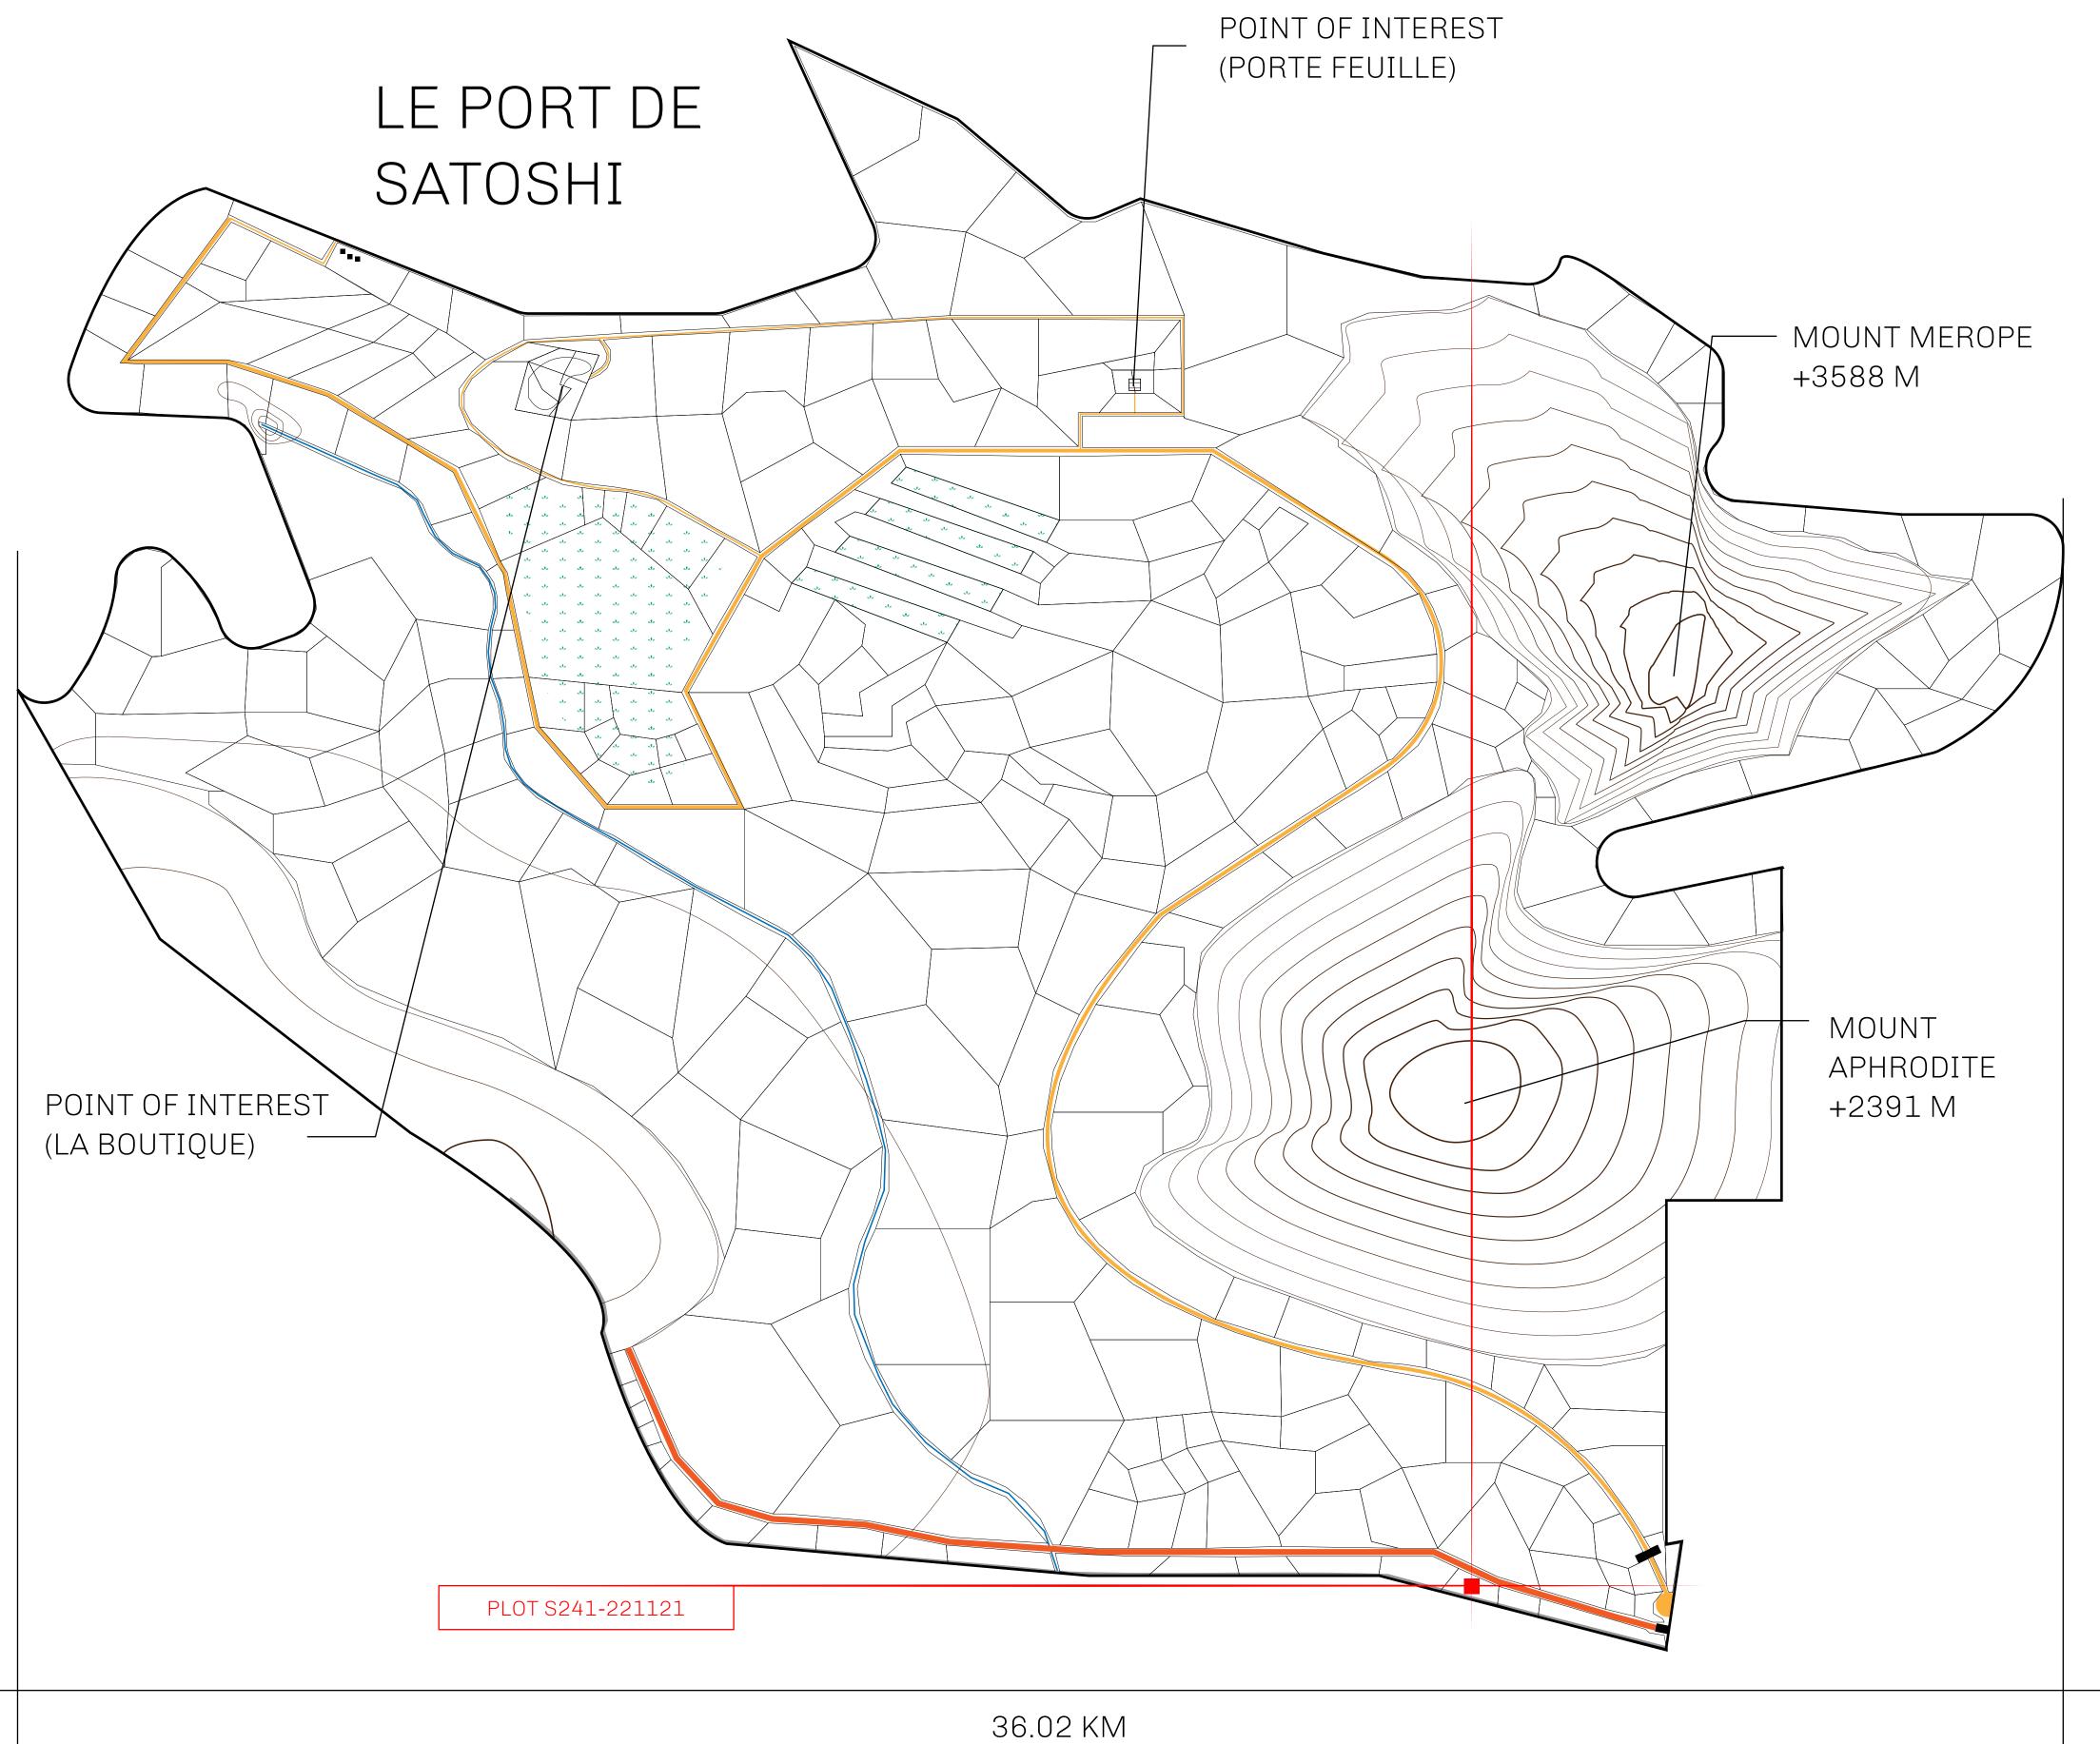

## LES SULTANS

A place of stunning beauty, Le Royaume is known for its exquisite shopping, parks, and grand boulevards. Satoshi's Lounge (the area of La Boutique and Porte Feuille) offers limited-edition and unique items only available for sale in LTT. Land, all sorts of embellishments, and widgets are sold exclusively here. All items are offered first on auction for 24 hours (with a reserve price), and if the reserve is not met, they are listed in a buy-it-now format (reserve price, plus 10%).

## GEOGRAPHY

COASTLINE 131 KM (81.40 MILES)

BORDERS OCEAN, THE GREAT EMPIRE, X BY SL

HIGHEST POINT MOUNT MEROPE +3588 M
LOWEST POINT THE PORT OF SATOSHI 0 M

PLOTS 331 SCALE 1:50000

## H.M. LNFT Land Registry

S241-221121

TITLE NUMBER

ADMINISTRATIVE AREA

ROYAUME DE SATOSHI

ISSUED 22 November 2021

SCALE **1/50000** 

OWNER ENTITLEMENT