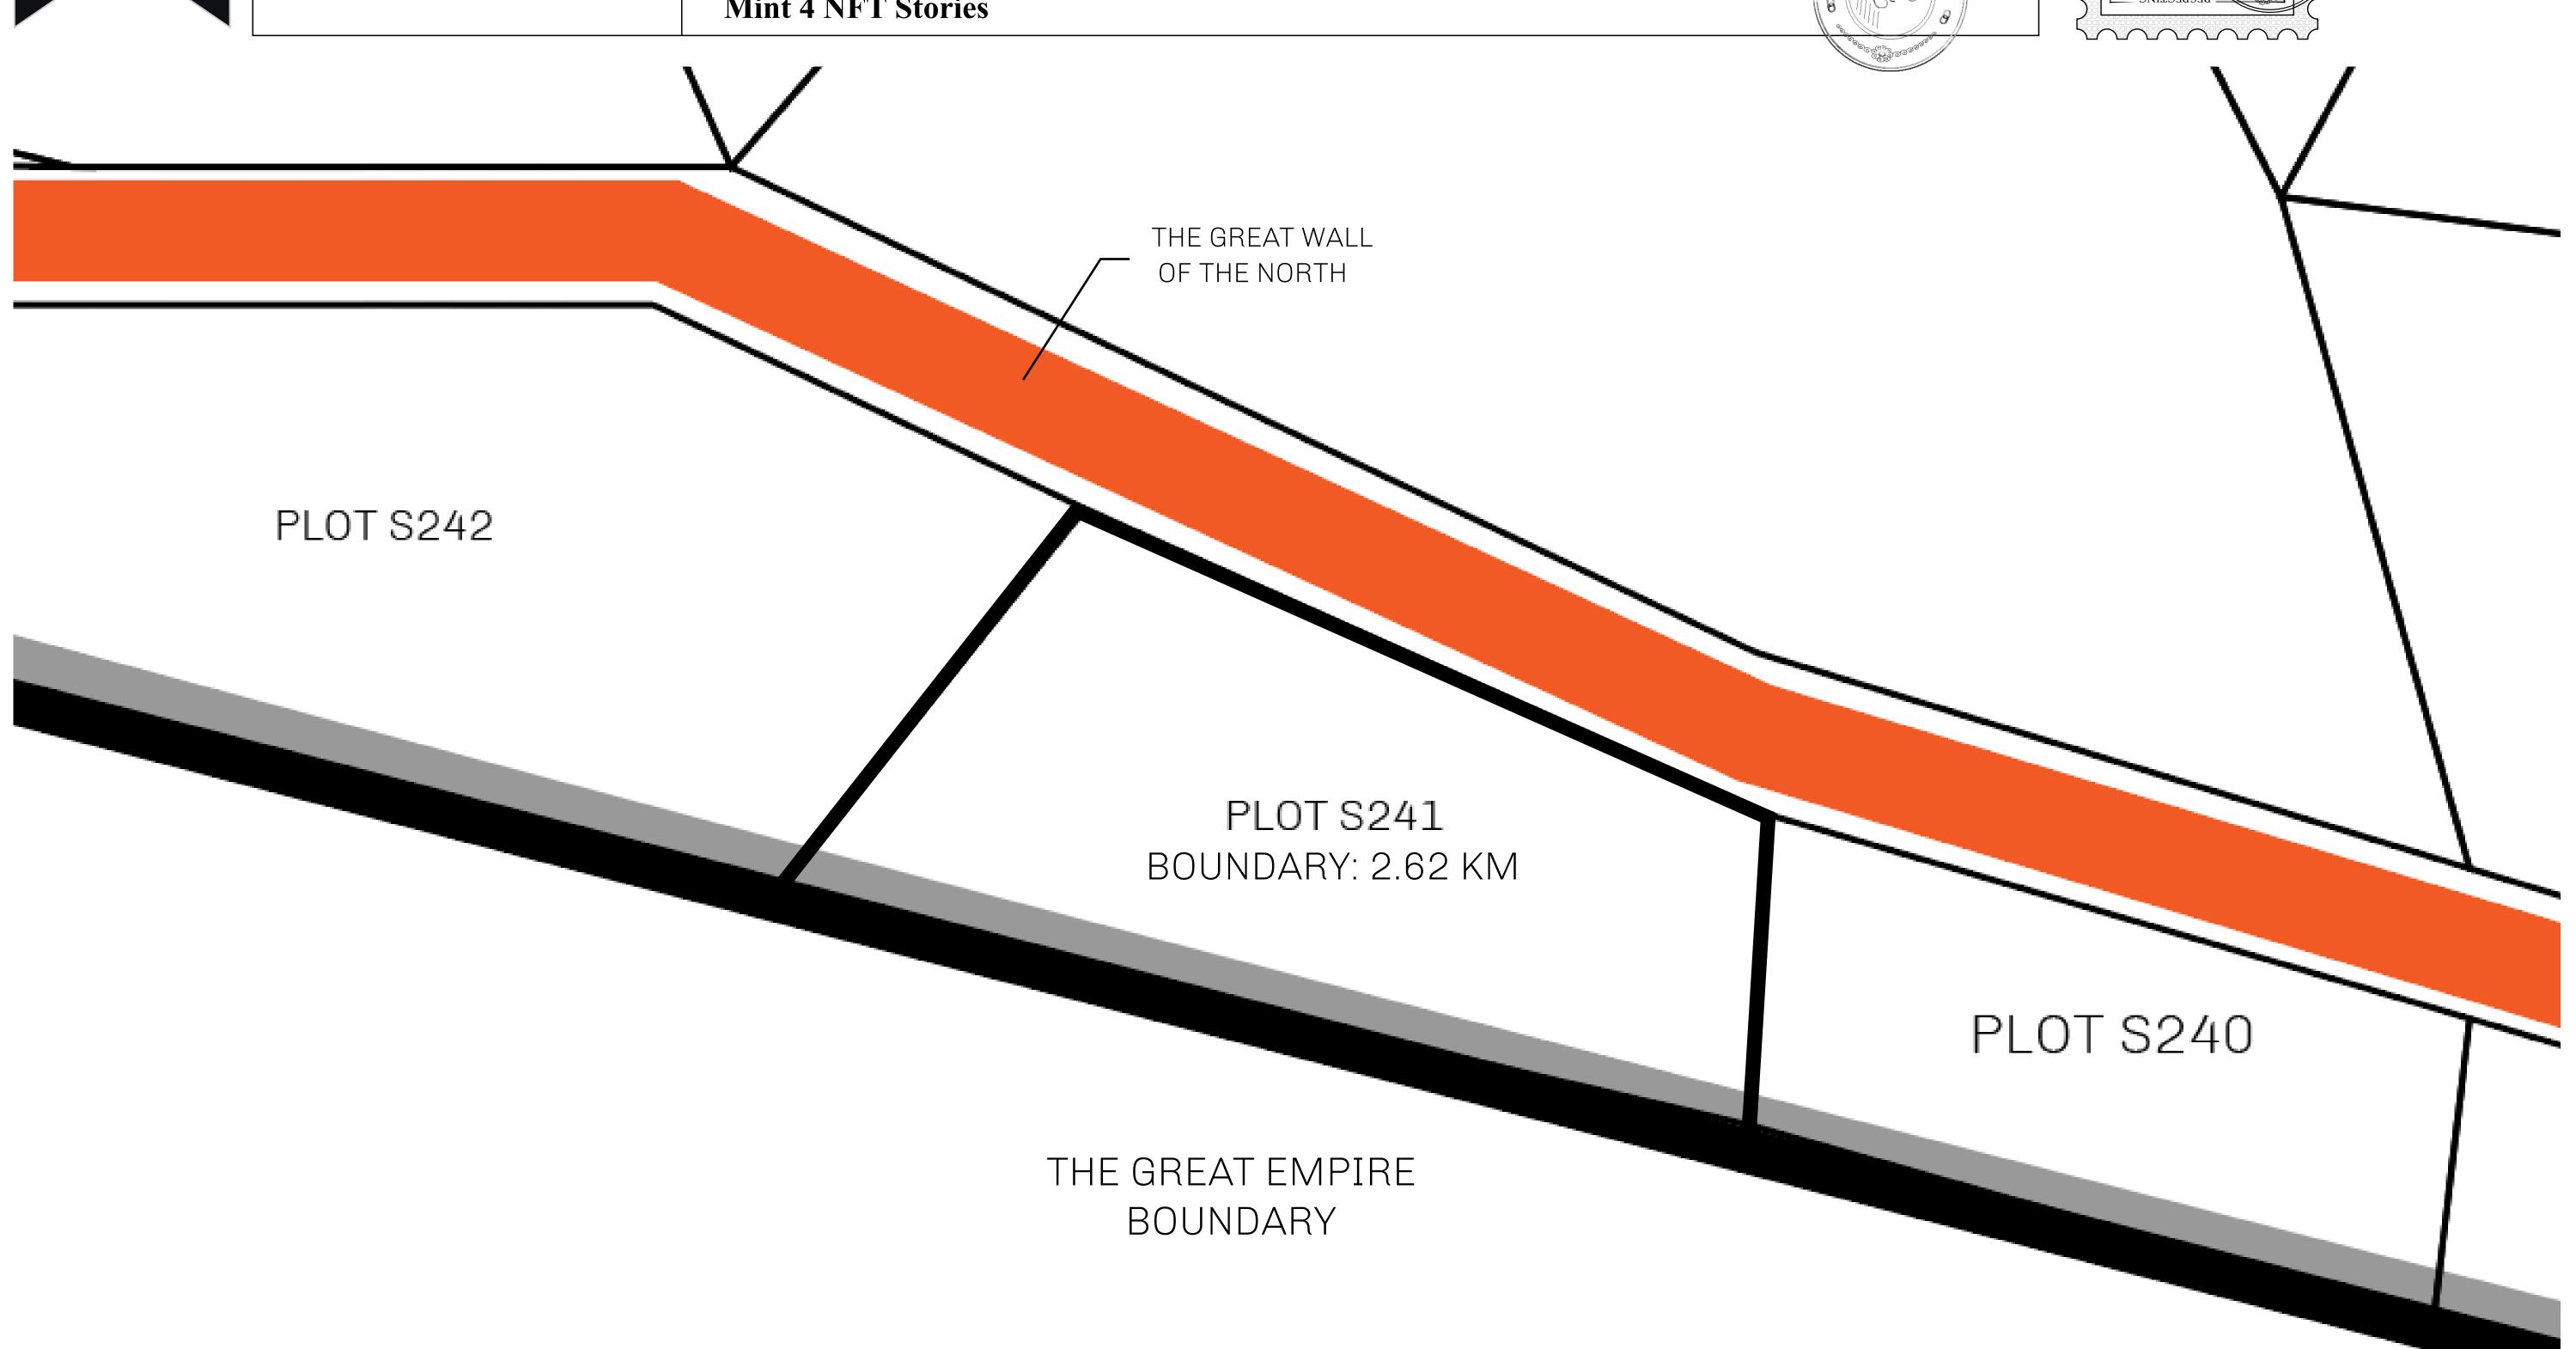

## H.M. LNFT Land Registry

S241-221121

TITLE NUMBER

ADMINISTRATIVE AREA

ROYAUME DE SATOSHI

ISSUED 22 November 2021

SCALE **1/50000** 

OWNER ENTITLEMENT

Type W-SL: Share of 1% of all LTT redeemed based on number of NFT Stories minted;

**Mint 4 NFT Stories** 