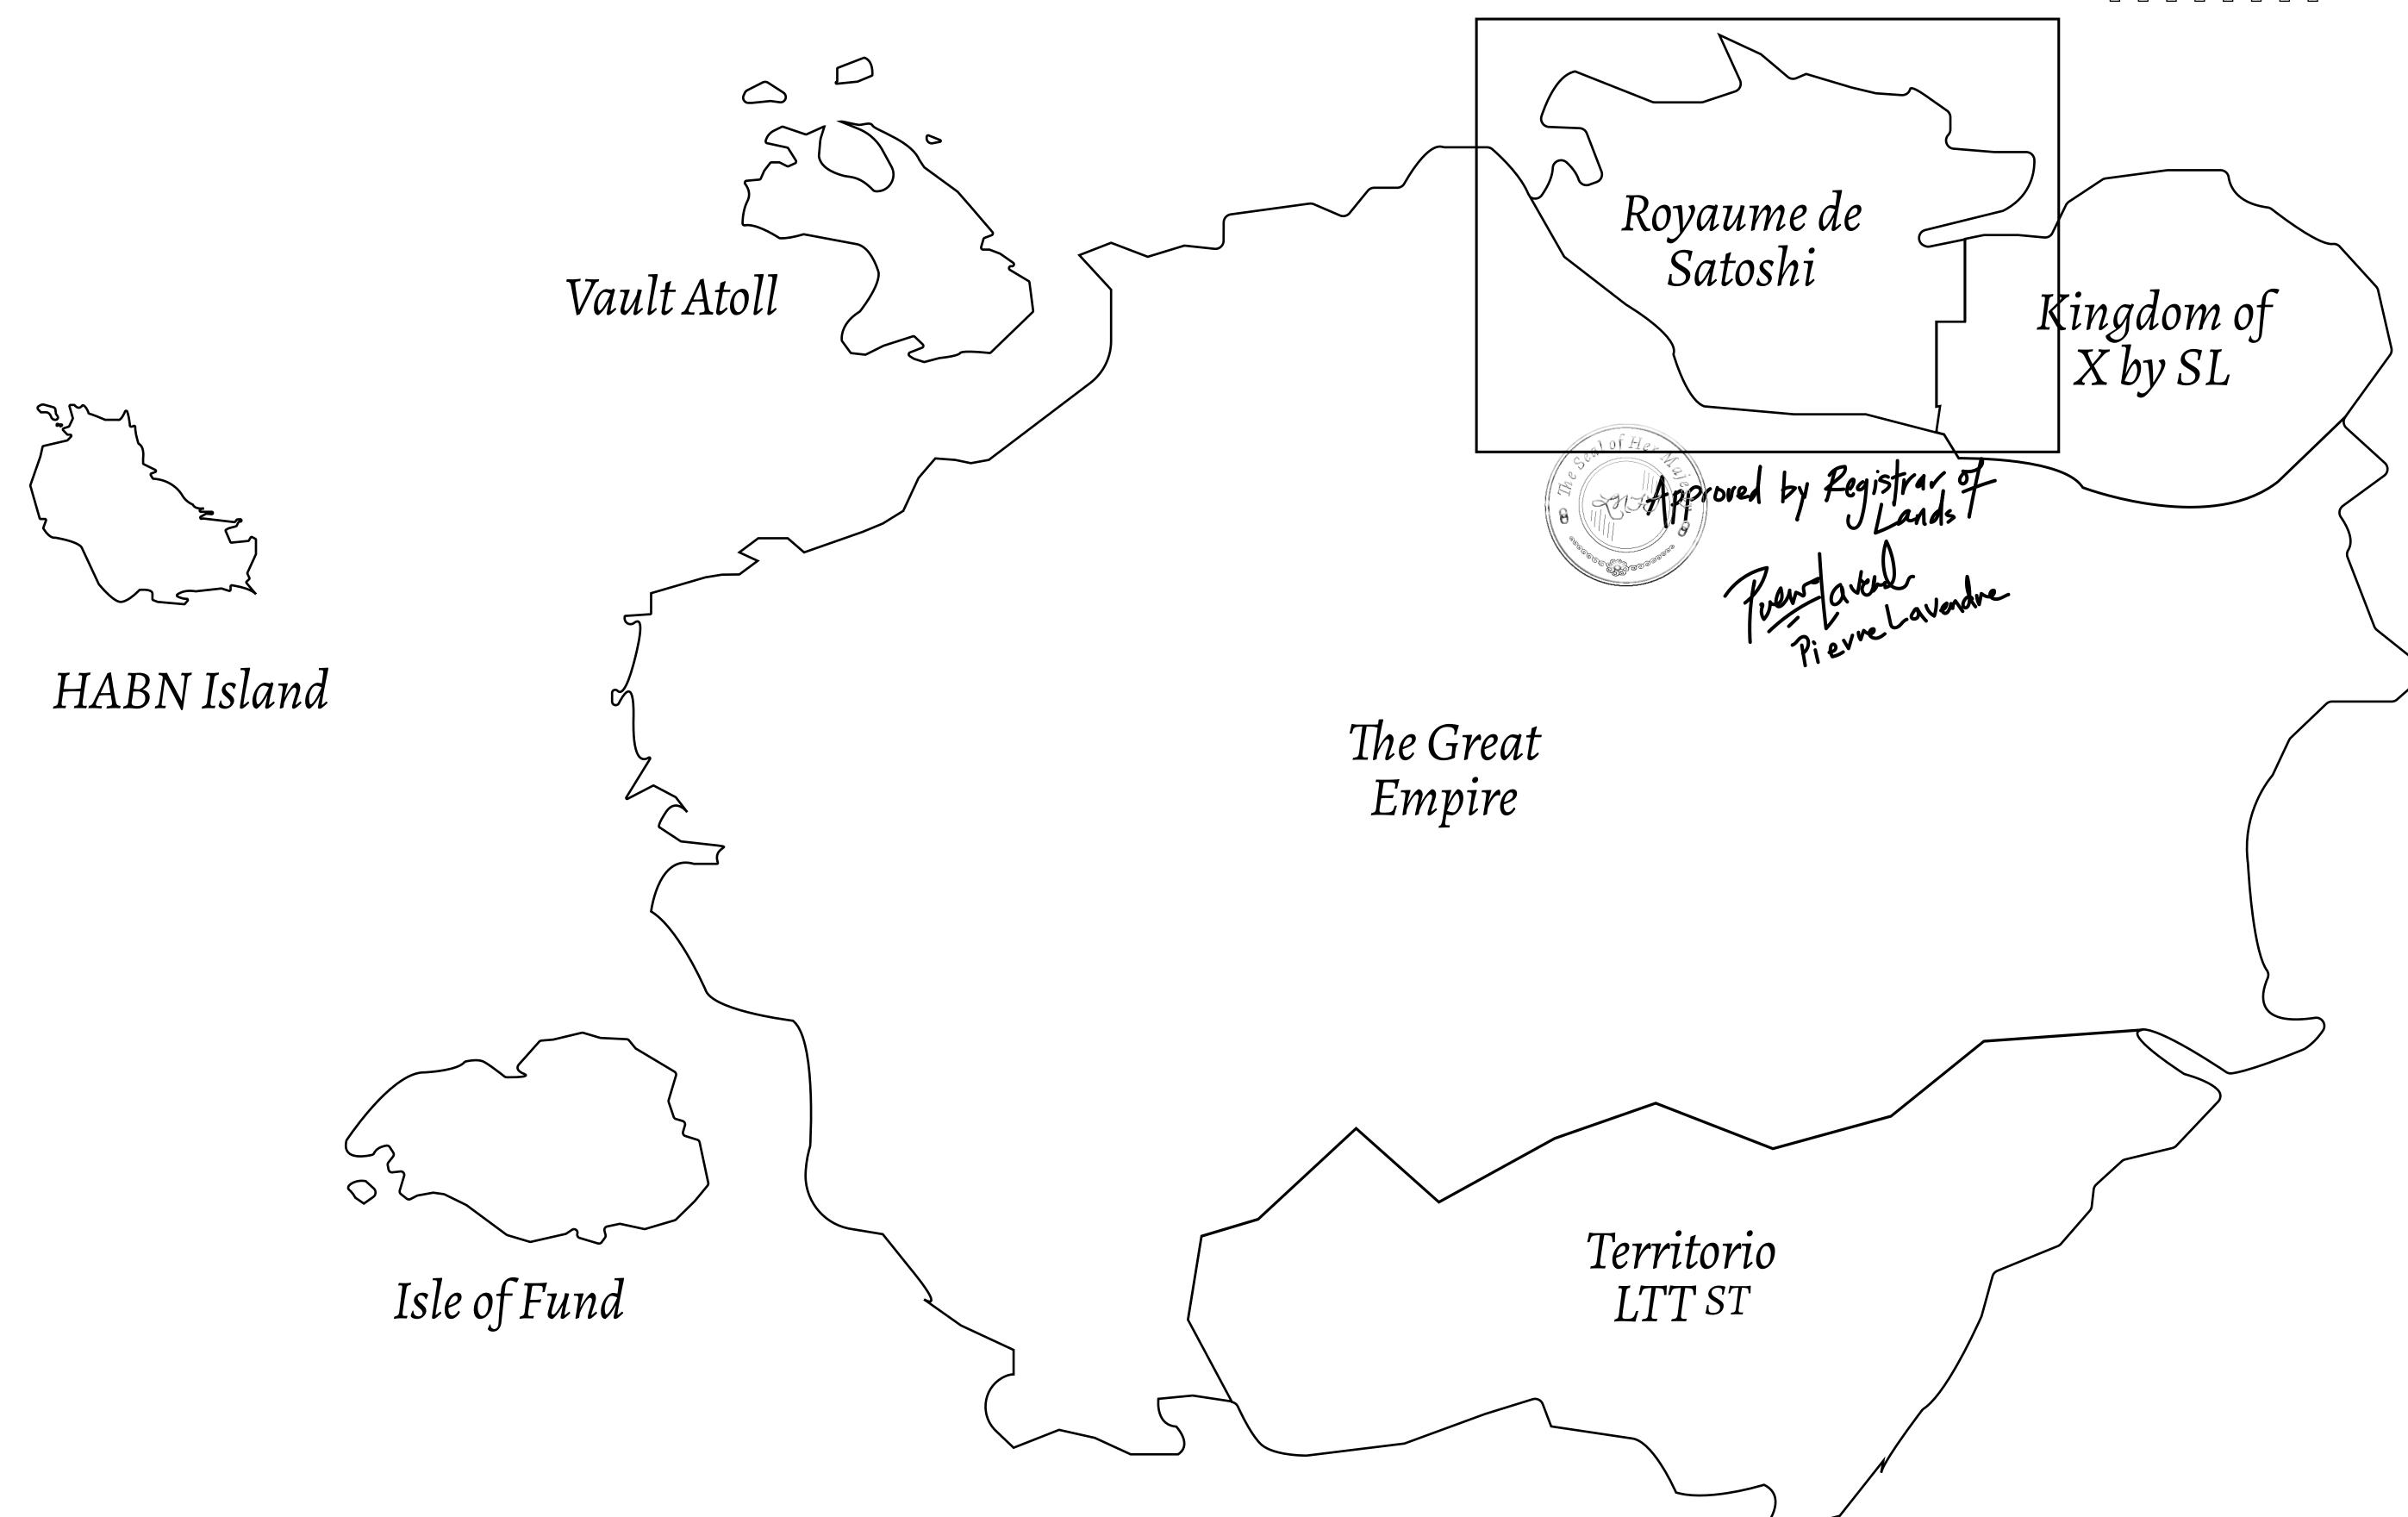

## GEOGRAPHY

COASTLINE 131 KM (81.40 MILES)

BORDERS OCEAN, THE GREAT EMPIRE, X BY SL

HIGHEST POINT MOUNT MEROPE +3588 M
LOWEST POINT THE PORT OF SATOSHI 0 M

PLOTS 331 SCALE 1:50000

## H.M. LNFT Land Registry

S241-221121

TITLE NUMBER

ADMINISTRATIVE AREA

ROYAUME DE SATOSHI

ISSUED 22 November 2021

SCALE **1/50000** 

OWNER ENTITLEMENT