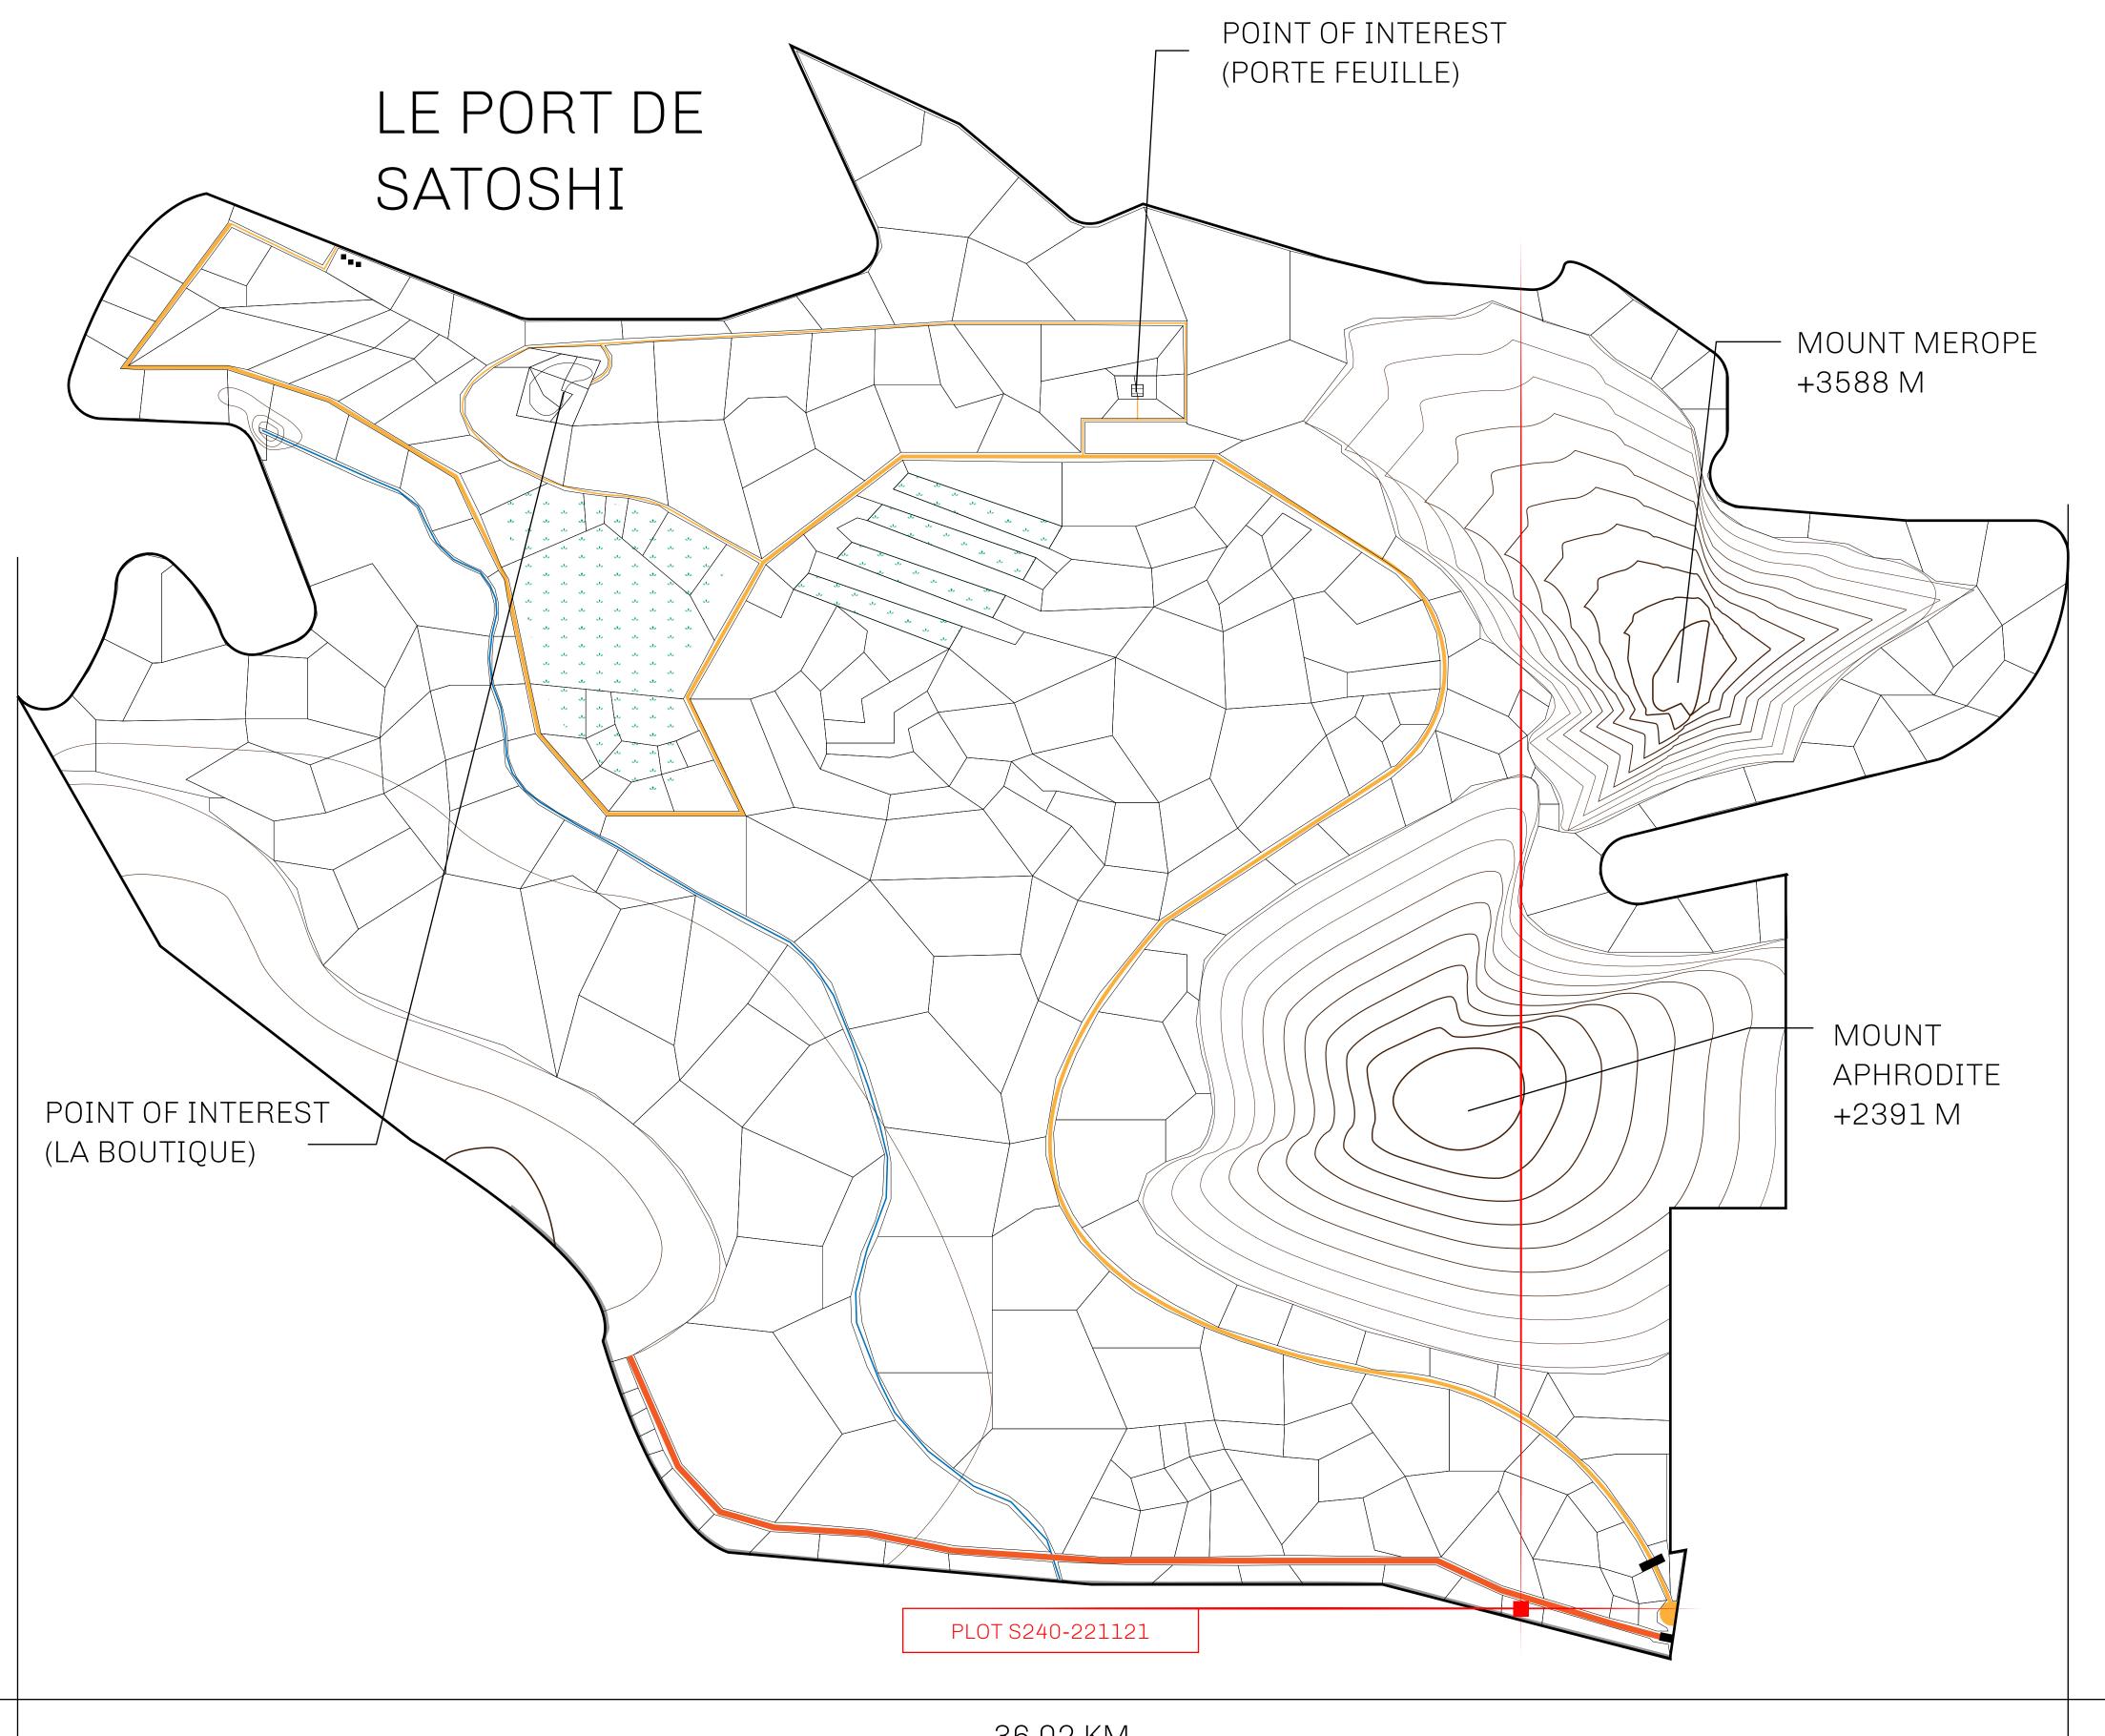

## GEOGRAPHY

COASTLINE 131 KM (81.40 MILES)

BORDERS OCEAN, THE GREAT EMPIRE, X BY SL

HIGHEST POINT MOUNT MEROPE +3588 M
LOWEST POINT THE PORT OF SATOSHI 0 M

PLOTS 331 SCALE 1:50000

## H.M. LNFT Land Registry

S240-221121

TITLE NUMBER

ADMINISTRATIVE AREA ROYAUME DE SATOSHI

ISSUED 22 November 2021

SCALE **1/50000** 

OWNER ENTITLEMENT

Type W-SL: Share of 1% of all LTT redeemed based on number of NFT Stories minted;