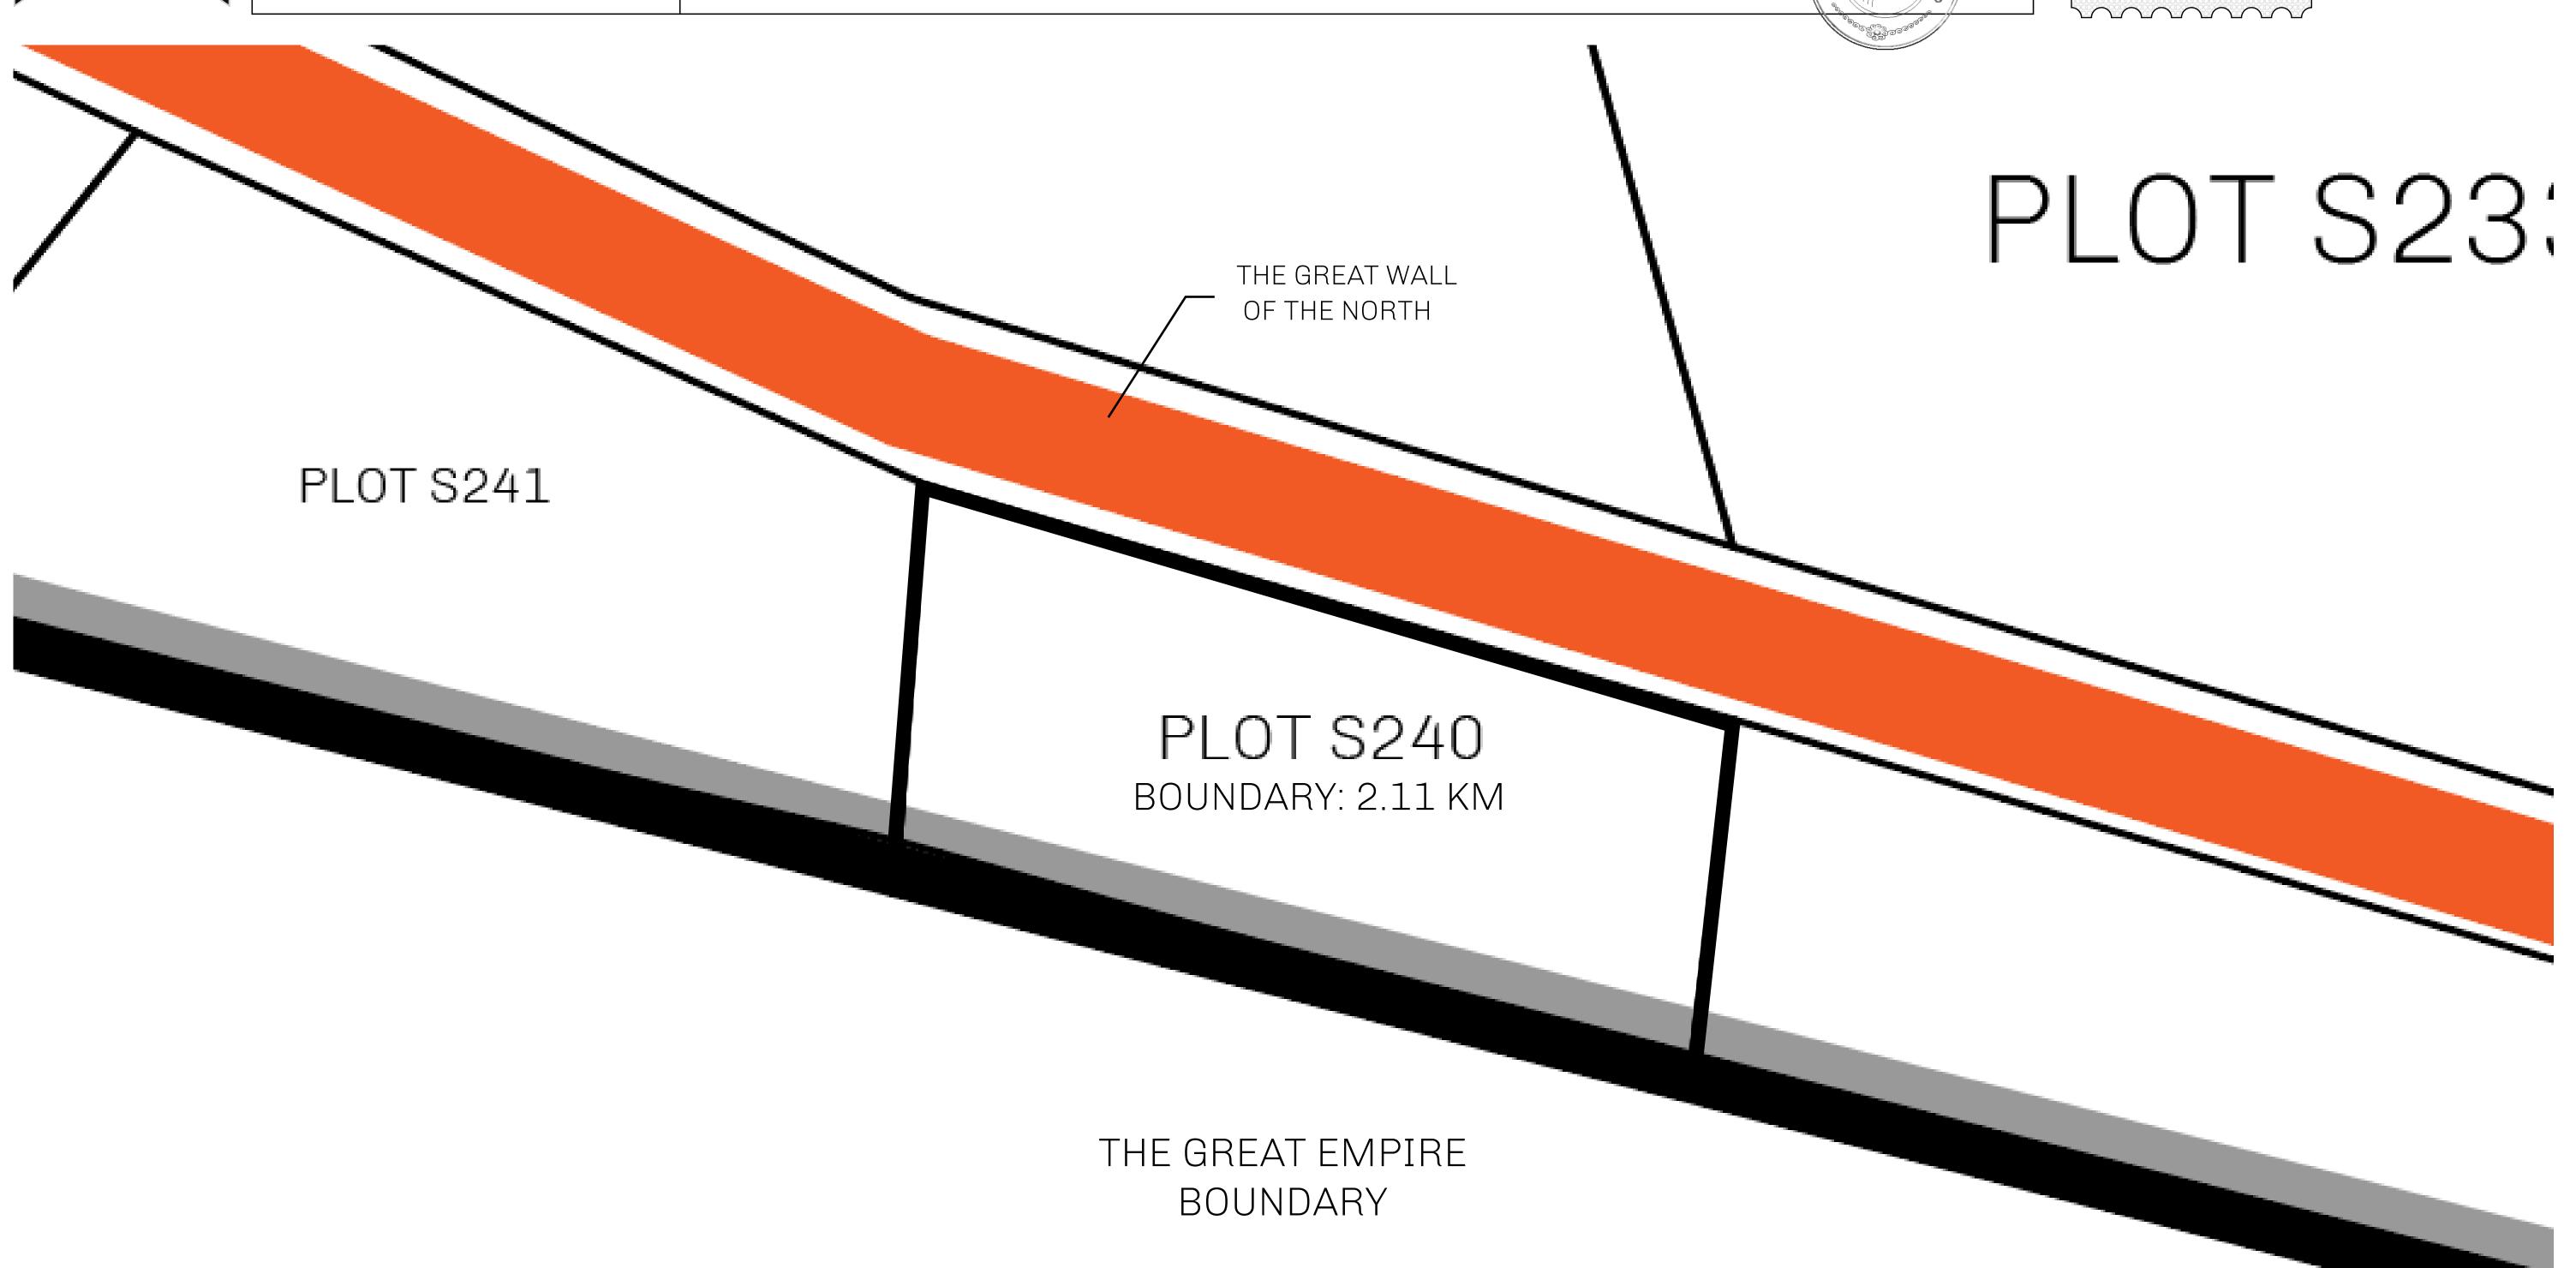

## H.M. LNFT Land Registry

S240-221121

TITLE NUMBER

ADMINISTRATIVE AREA ROYAUME DE SATOSHI

ISSUED 22 November 2021

SCALE **1/50000** 

OWNER ENTITLEMENT

Type W-SL: Share of 1% of all LTT redeemed based on number of NFT Stories minted;