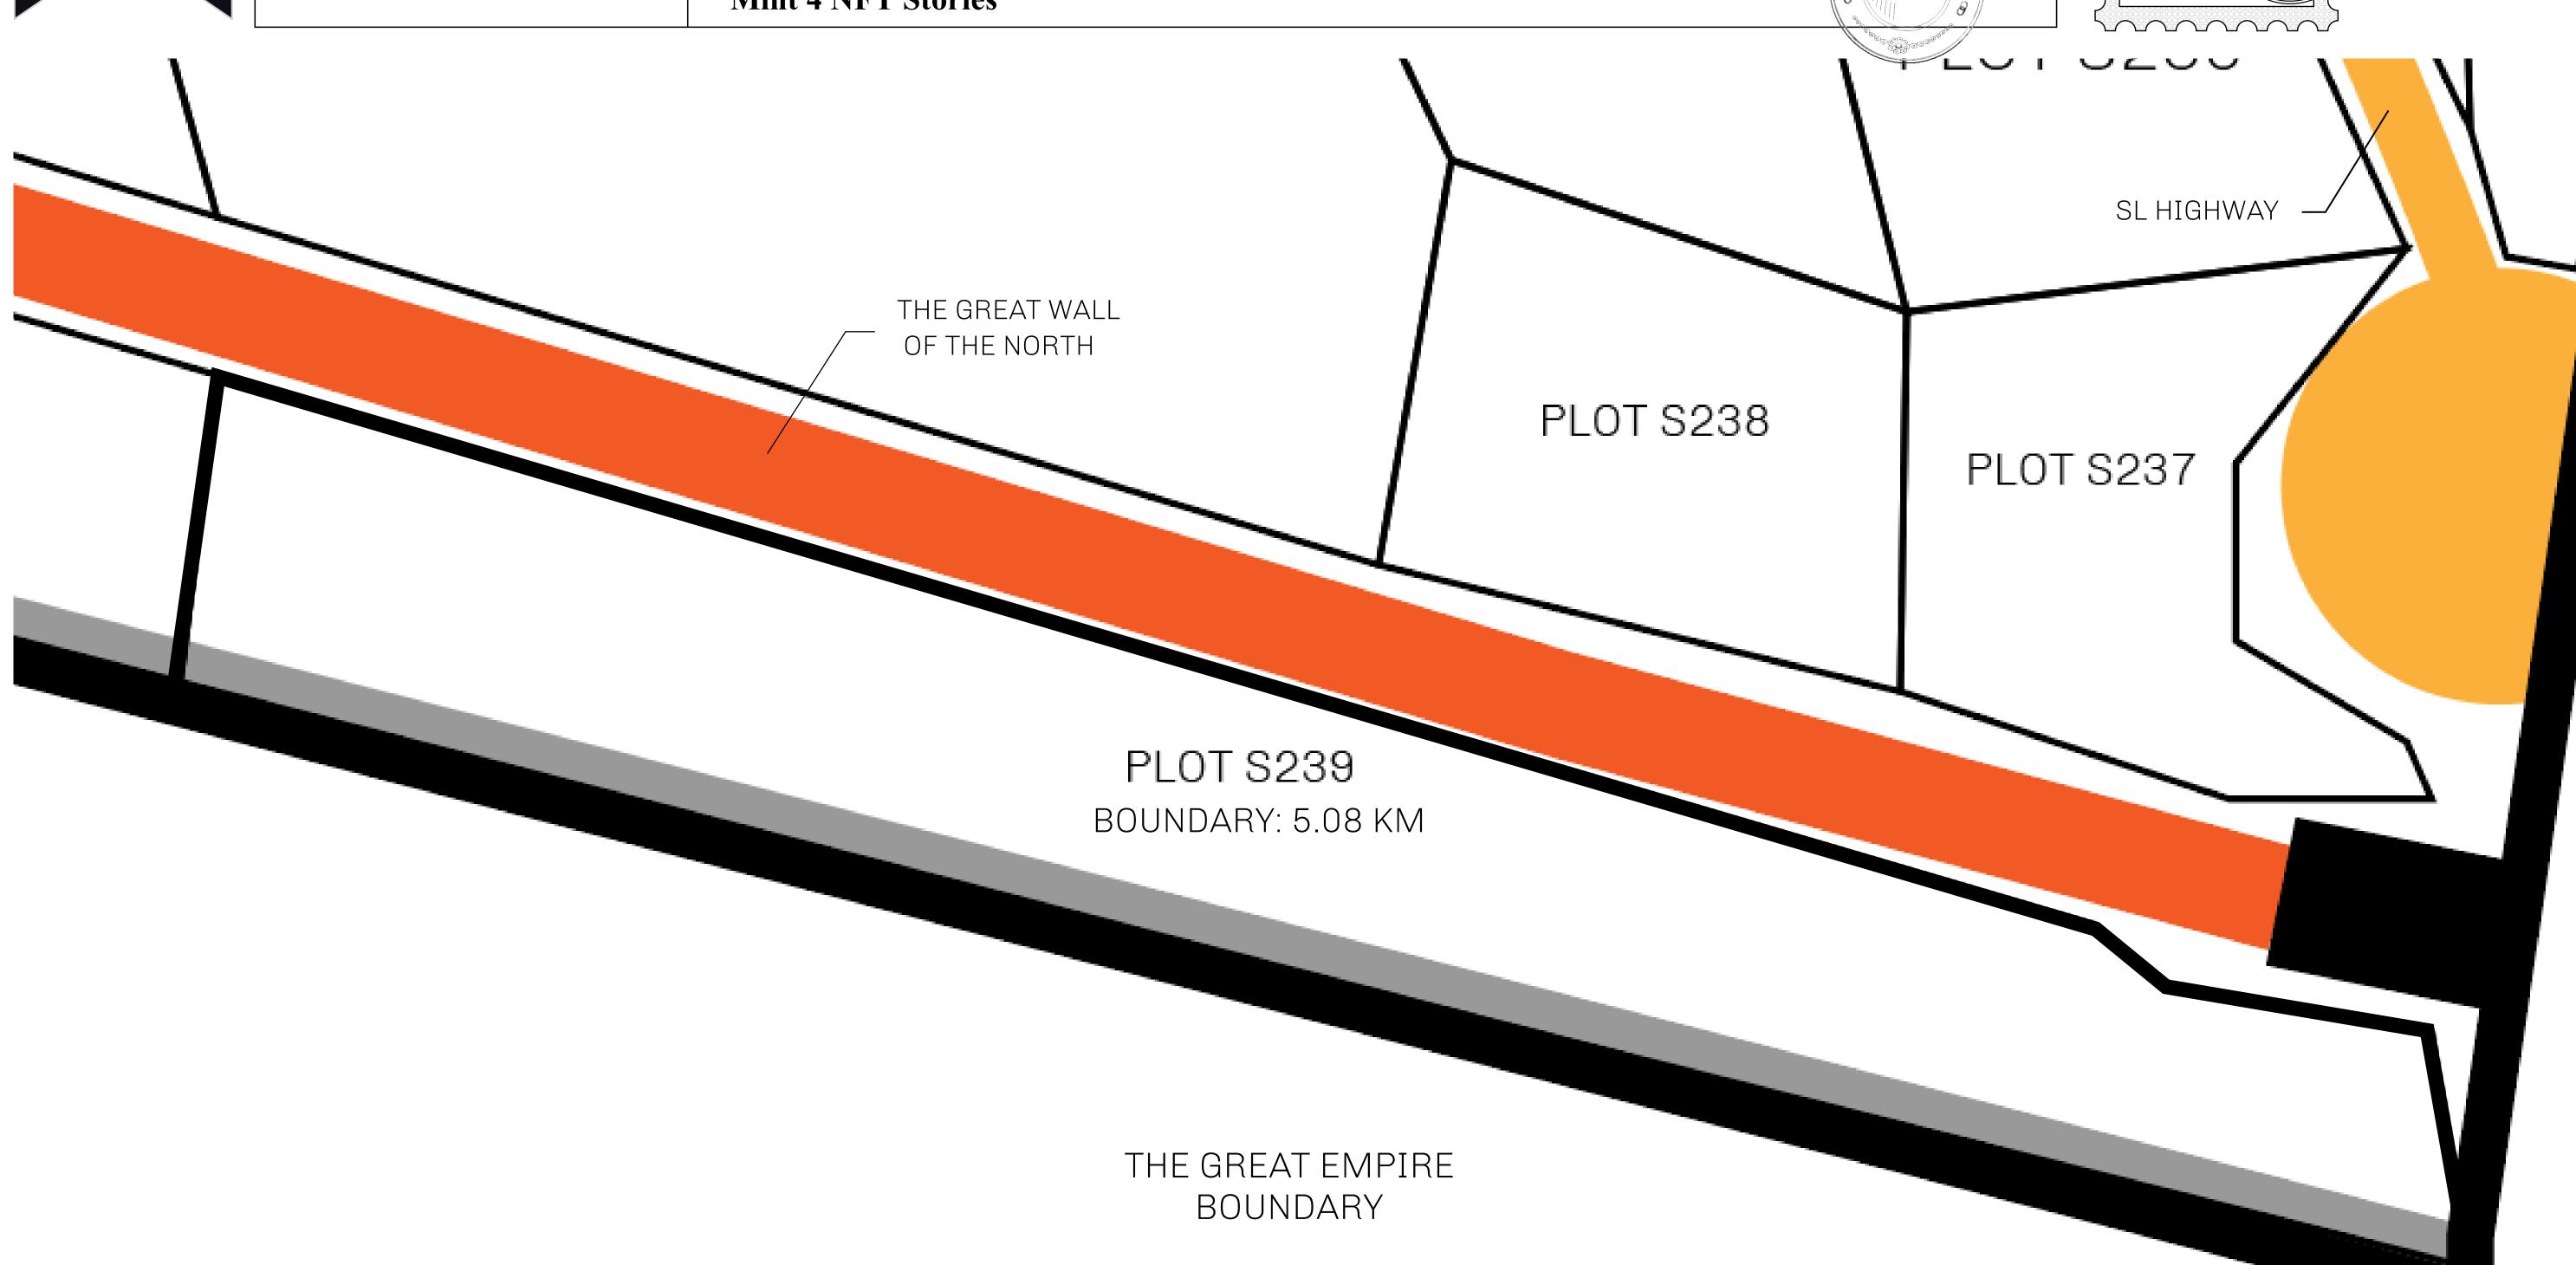

## GEOGRAPHY

COASTLINE 131 KM (81.40 MILES)

BORDERS OCEAN, THE GREAT EMPIRE, X BY SL

HIGHEST POINT MOUNT MEROPE +3588 M
LOWEST POINT THE PORT OF SATOSHI 0 M

PLOTS 331 SCALE 1:50000

## H.M. LNFT Land Registry

S239-221121

TITLE NUMBER

ADMINISTRATIVE AREA

ROYAUME DE SATOSHI

ISSUED 22 November 2021

SCALE **1/50000** 

OWNER ENTITLEMENT