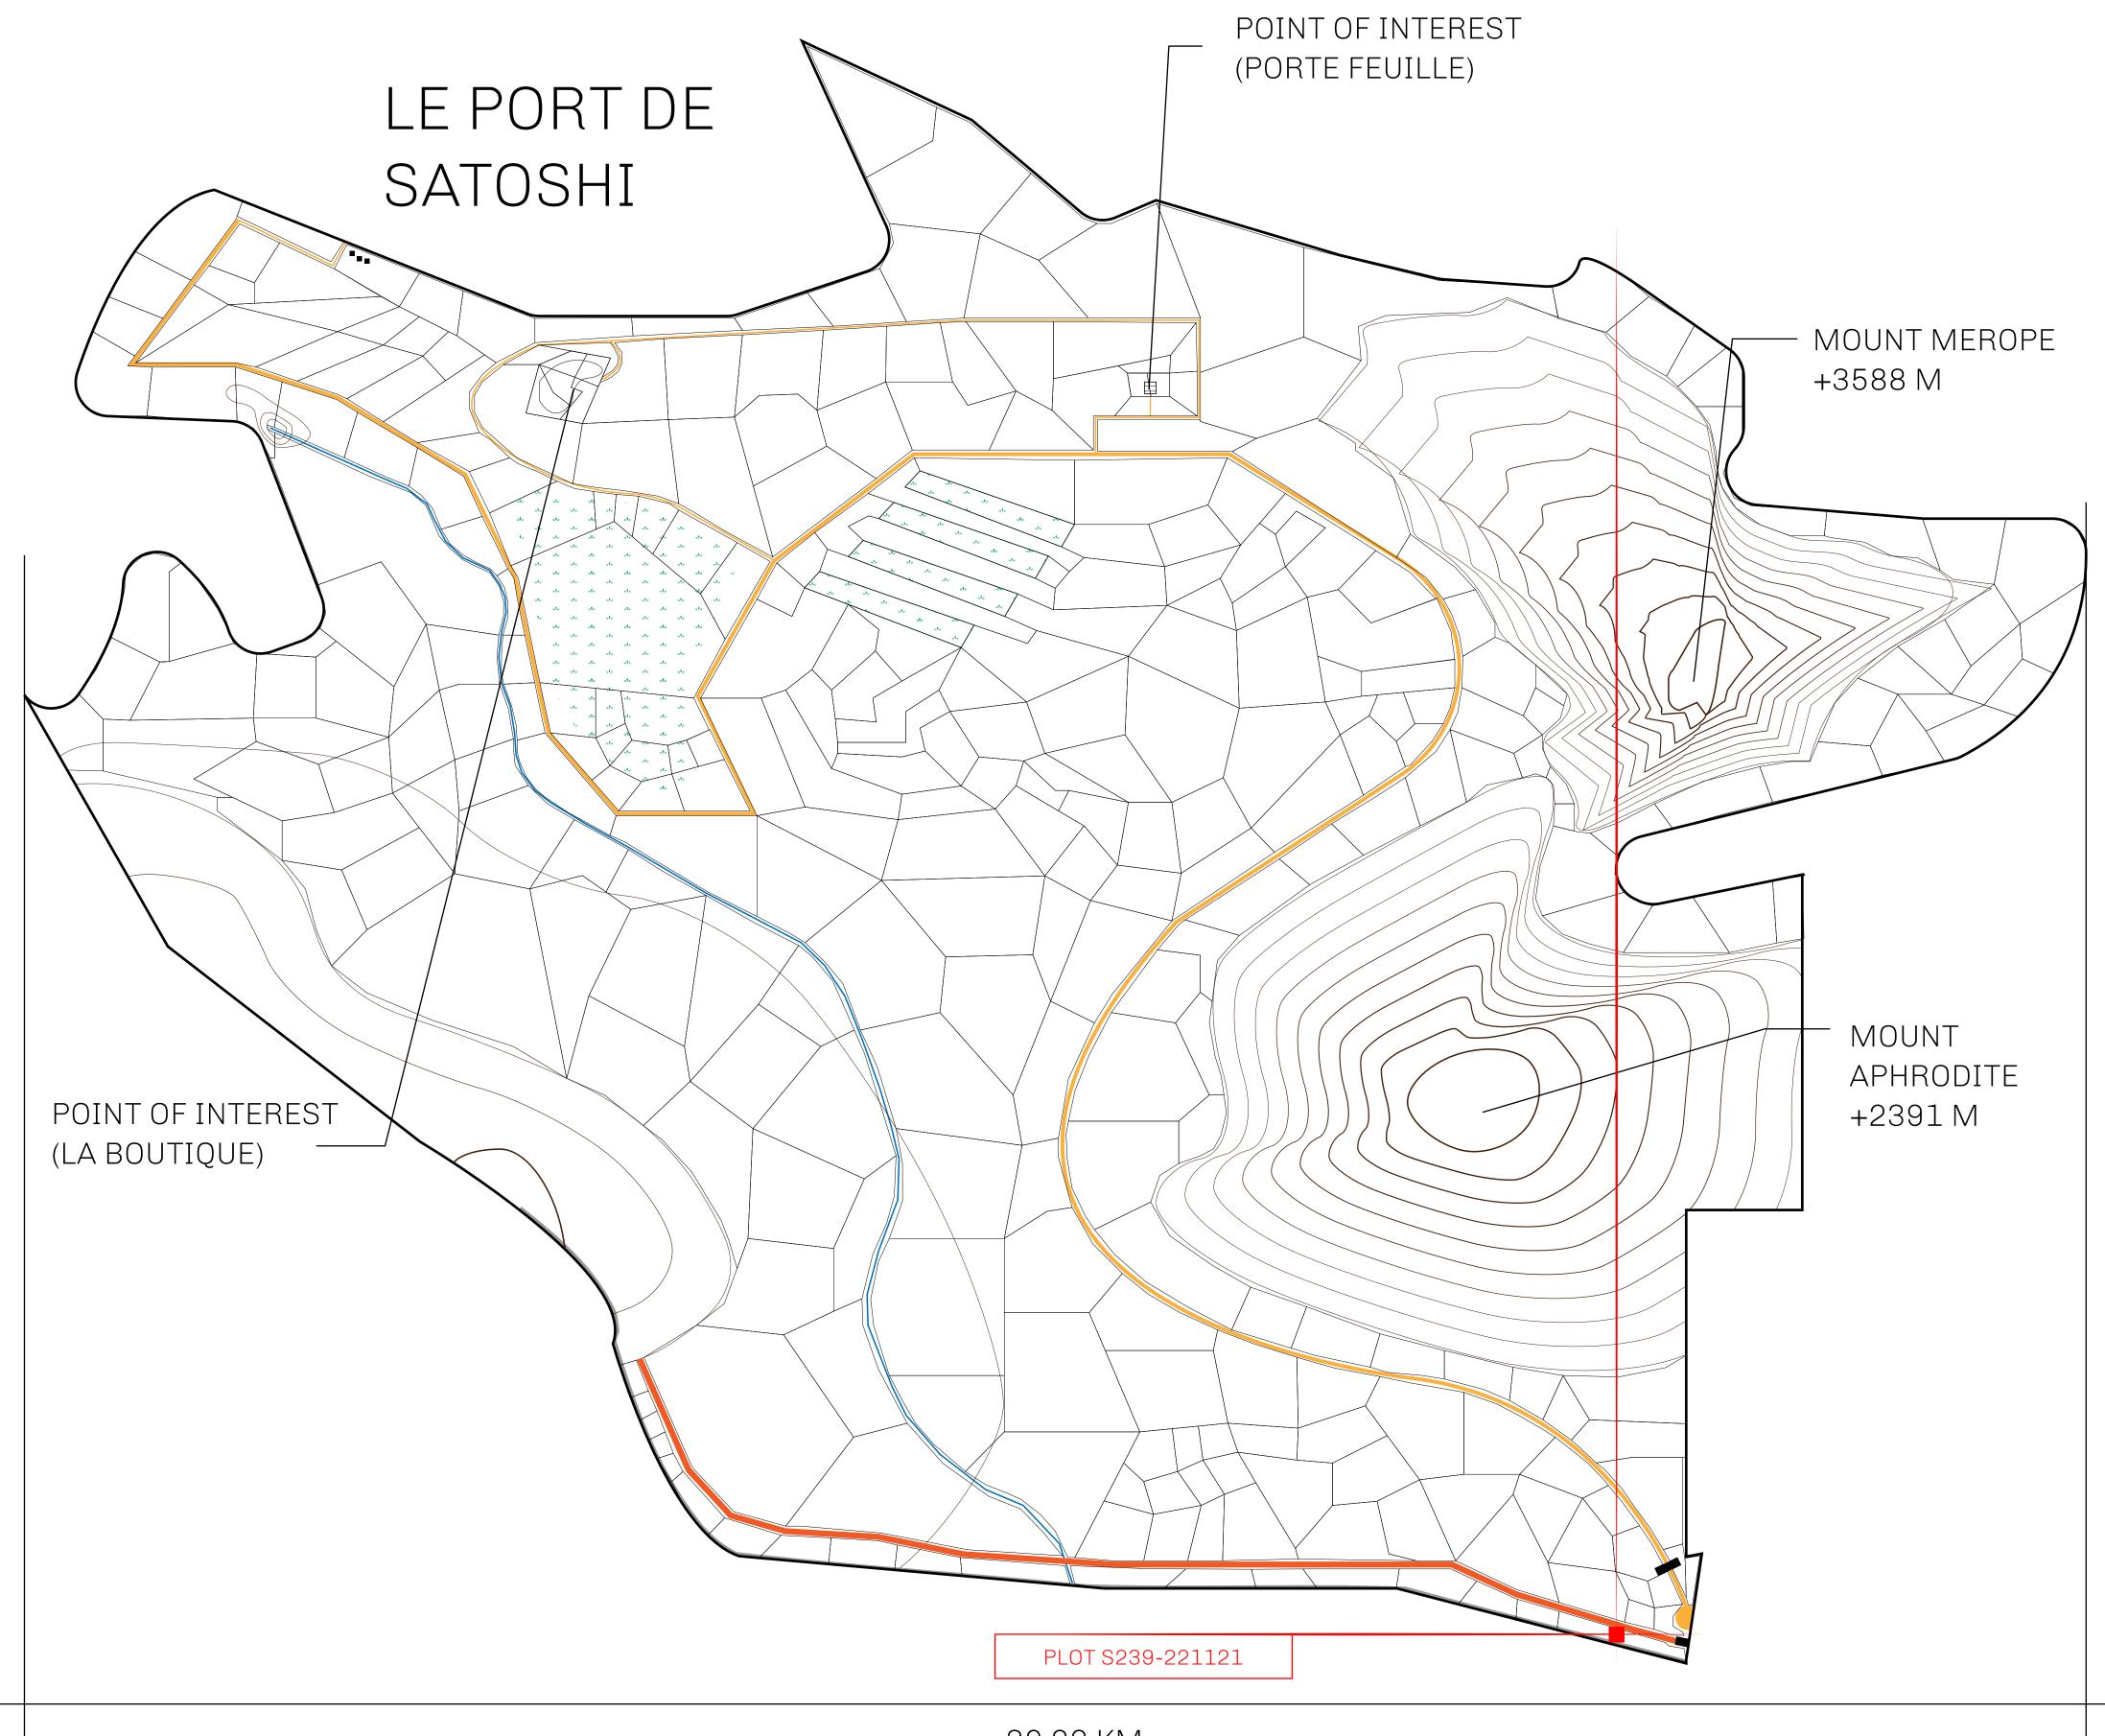

## LES SULTANS

A place of stunning beauty, Le Royaume is known for its exquisite shopping, parks, and grand boulevards. Satoshi's Lounge (the area of La Boutique and Porte Feuille) offers limited-edition and unique items only available for sale in LTT. Land, all sorts of embellishments, and widgets are sold exclusively here. All items are offered first on auction for 24 hours (with a reserve price), and if the reserve is not met, they are listed in a buy-it-now format (reserve price, plus 10%).

## GEOGRAPHY

COASTLINE 131 KM (81.40 MILES)

BORDERS OCEAN, THE GREAT EMPIRE, X BY SL

HIGHEST POINT MOUNT MEROPE +3588 M
LOWEST POINT THE PORT OF SATOSHI 0 M

PLOTS 331 SCALE 1:50000

## H.M. LNFT Land Registry

S239-221121

TITLE NUMBER

ADMINISTRATIVE AREA

ROYAUME DE SATOSHI

ISSUED 22 November 2021

SCALE **1/50000** 

OWNER ENTITLEMENT