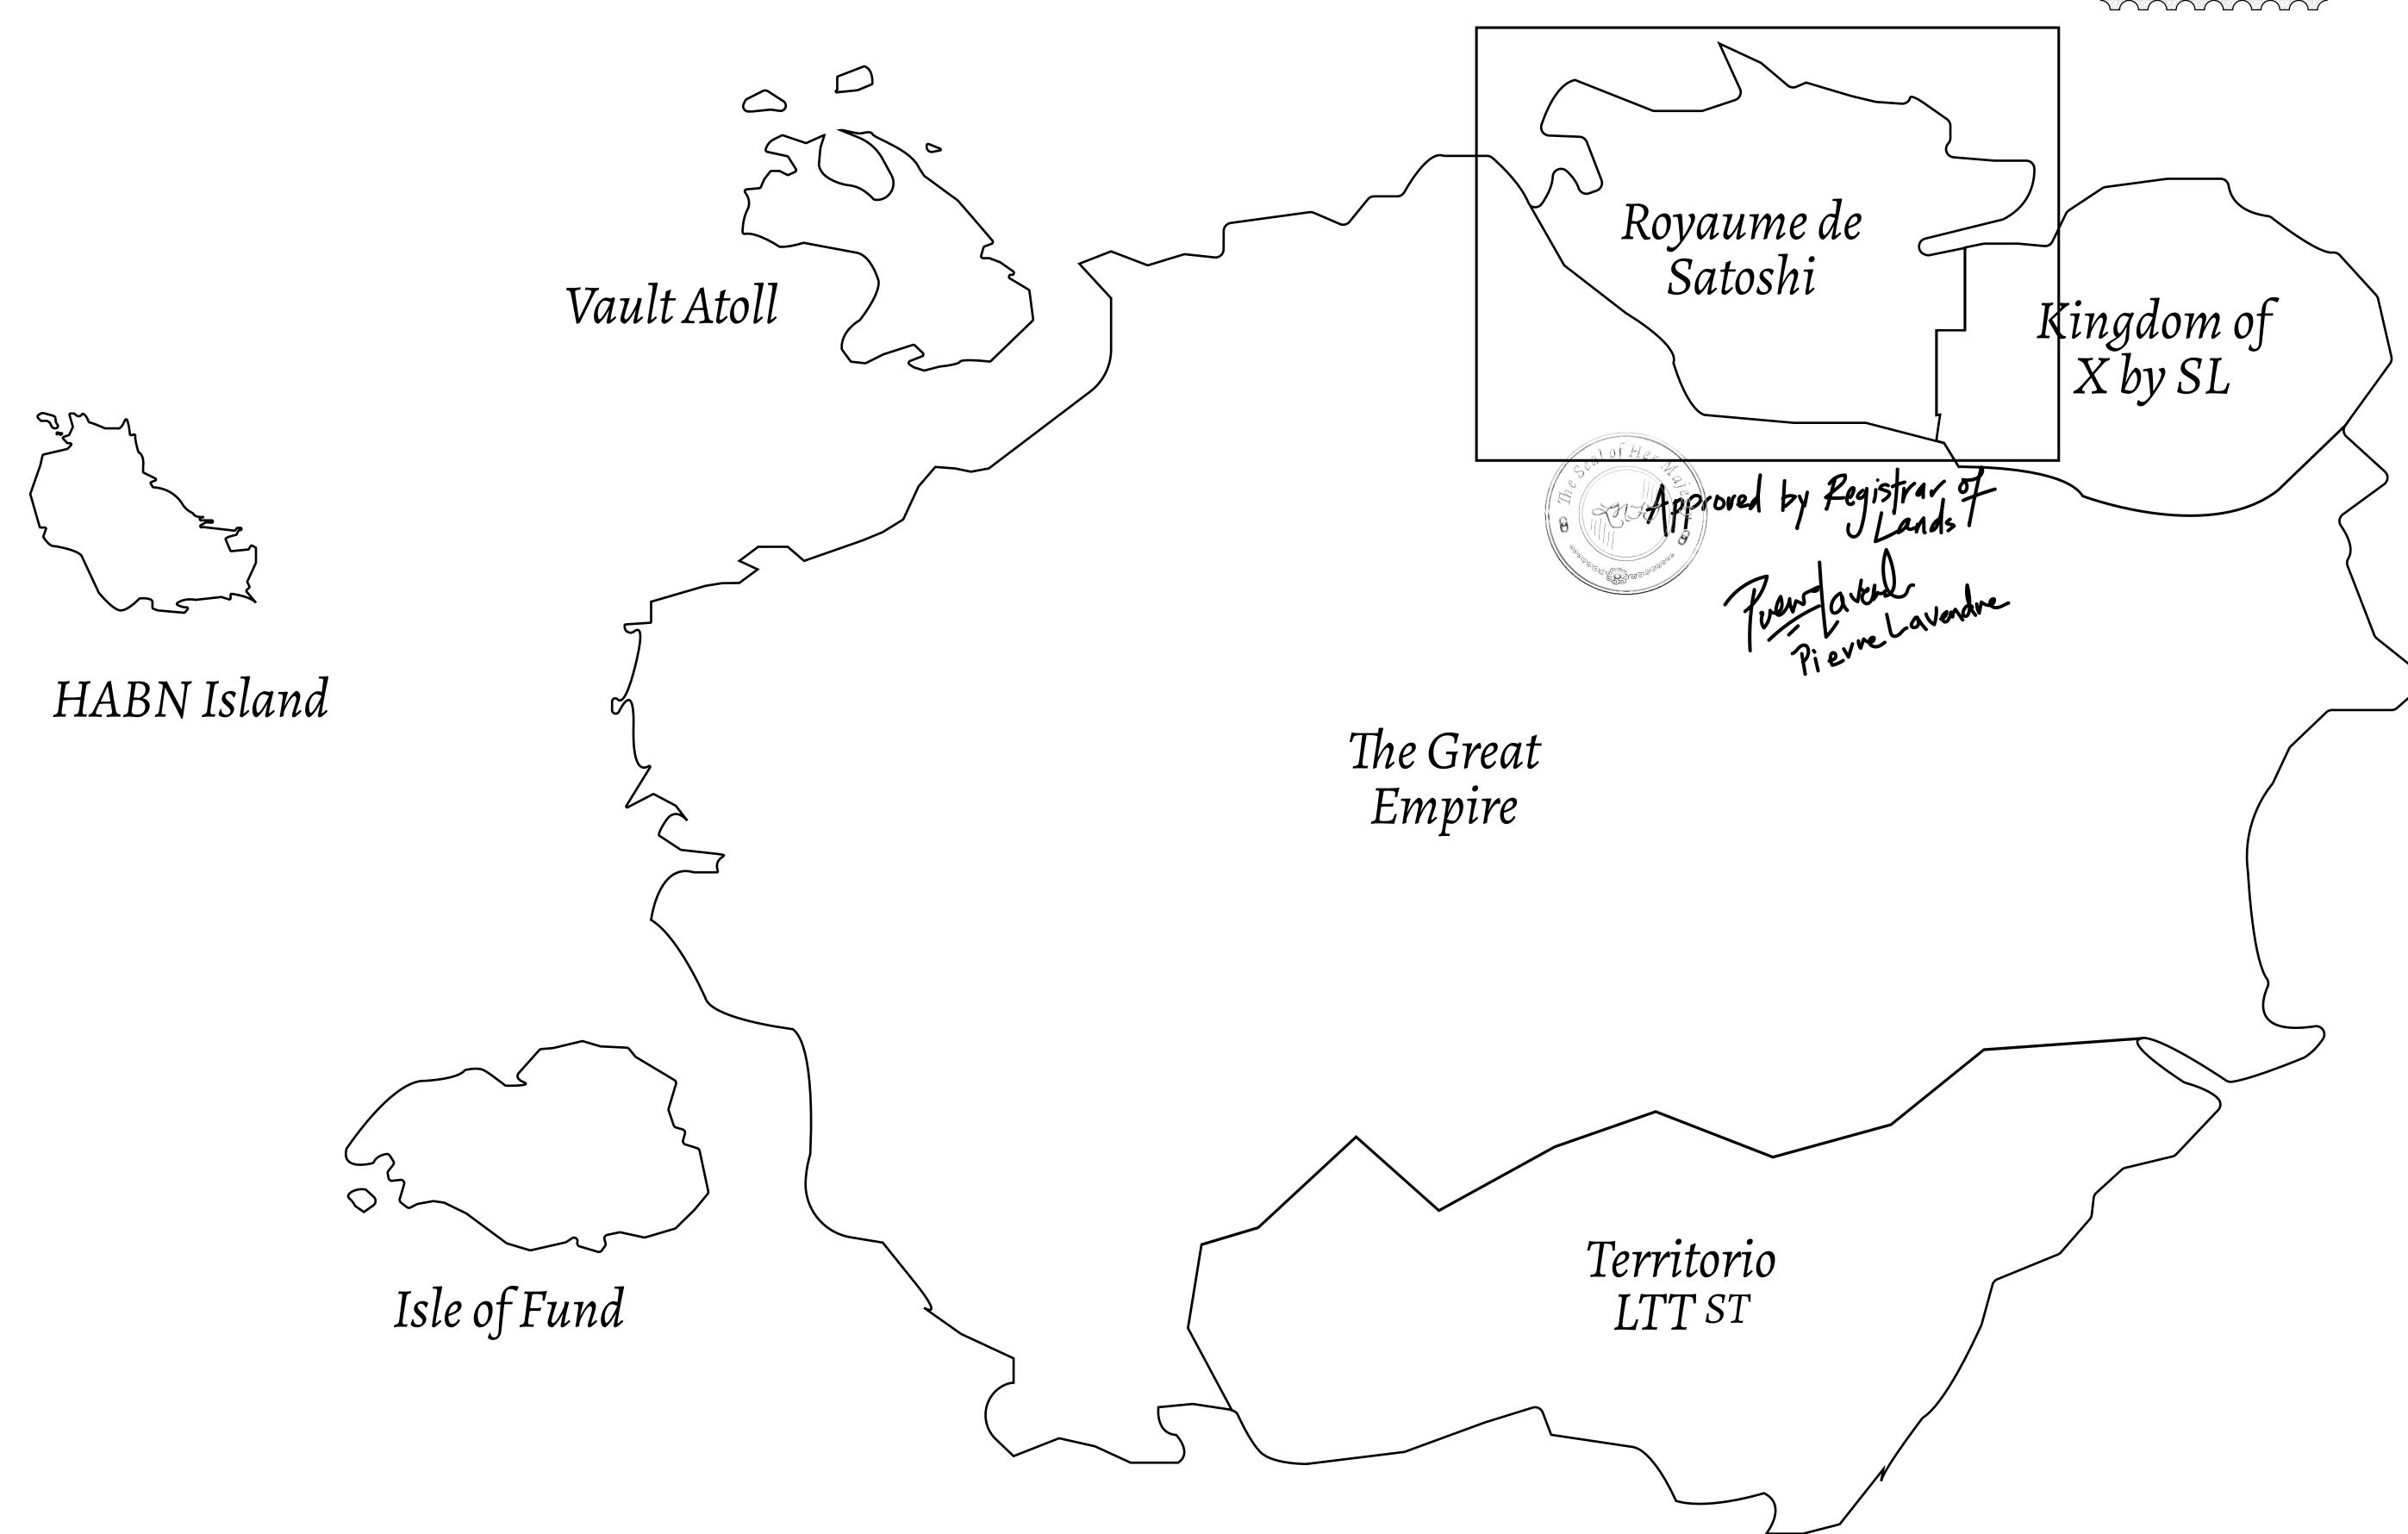

## GEOGRAPHY

COASTLINE 131 KM (81.40 MILES)

BORDERS OCEAN, THE GREAT EMPIRE, X BY SL

HIGHEST POINT MOUNT MEROPE +3588 M
LOWEST POINT THE PORT OF SATOSHI 0 M

PLOTS 331 SCALE 1:50000

## H.M. LNFT Land Registry

S239-221121

TITLE NUMBER

ADMINISTRATIVE AREA

ROYAUME DE SATOSHI

ISSUED 22 November 2021

SCALE **1/50000** 

OWNER ENTITLEMENT