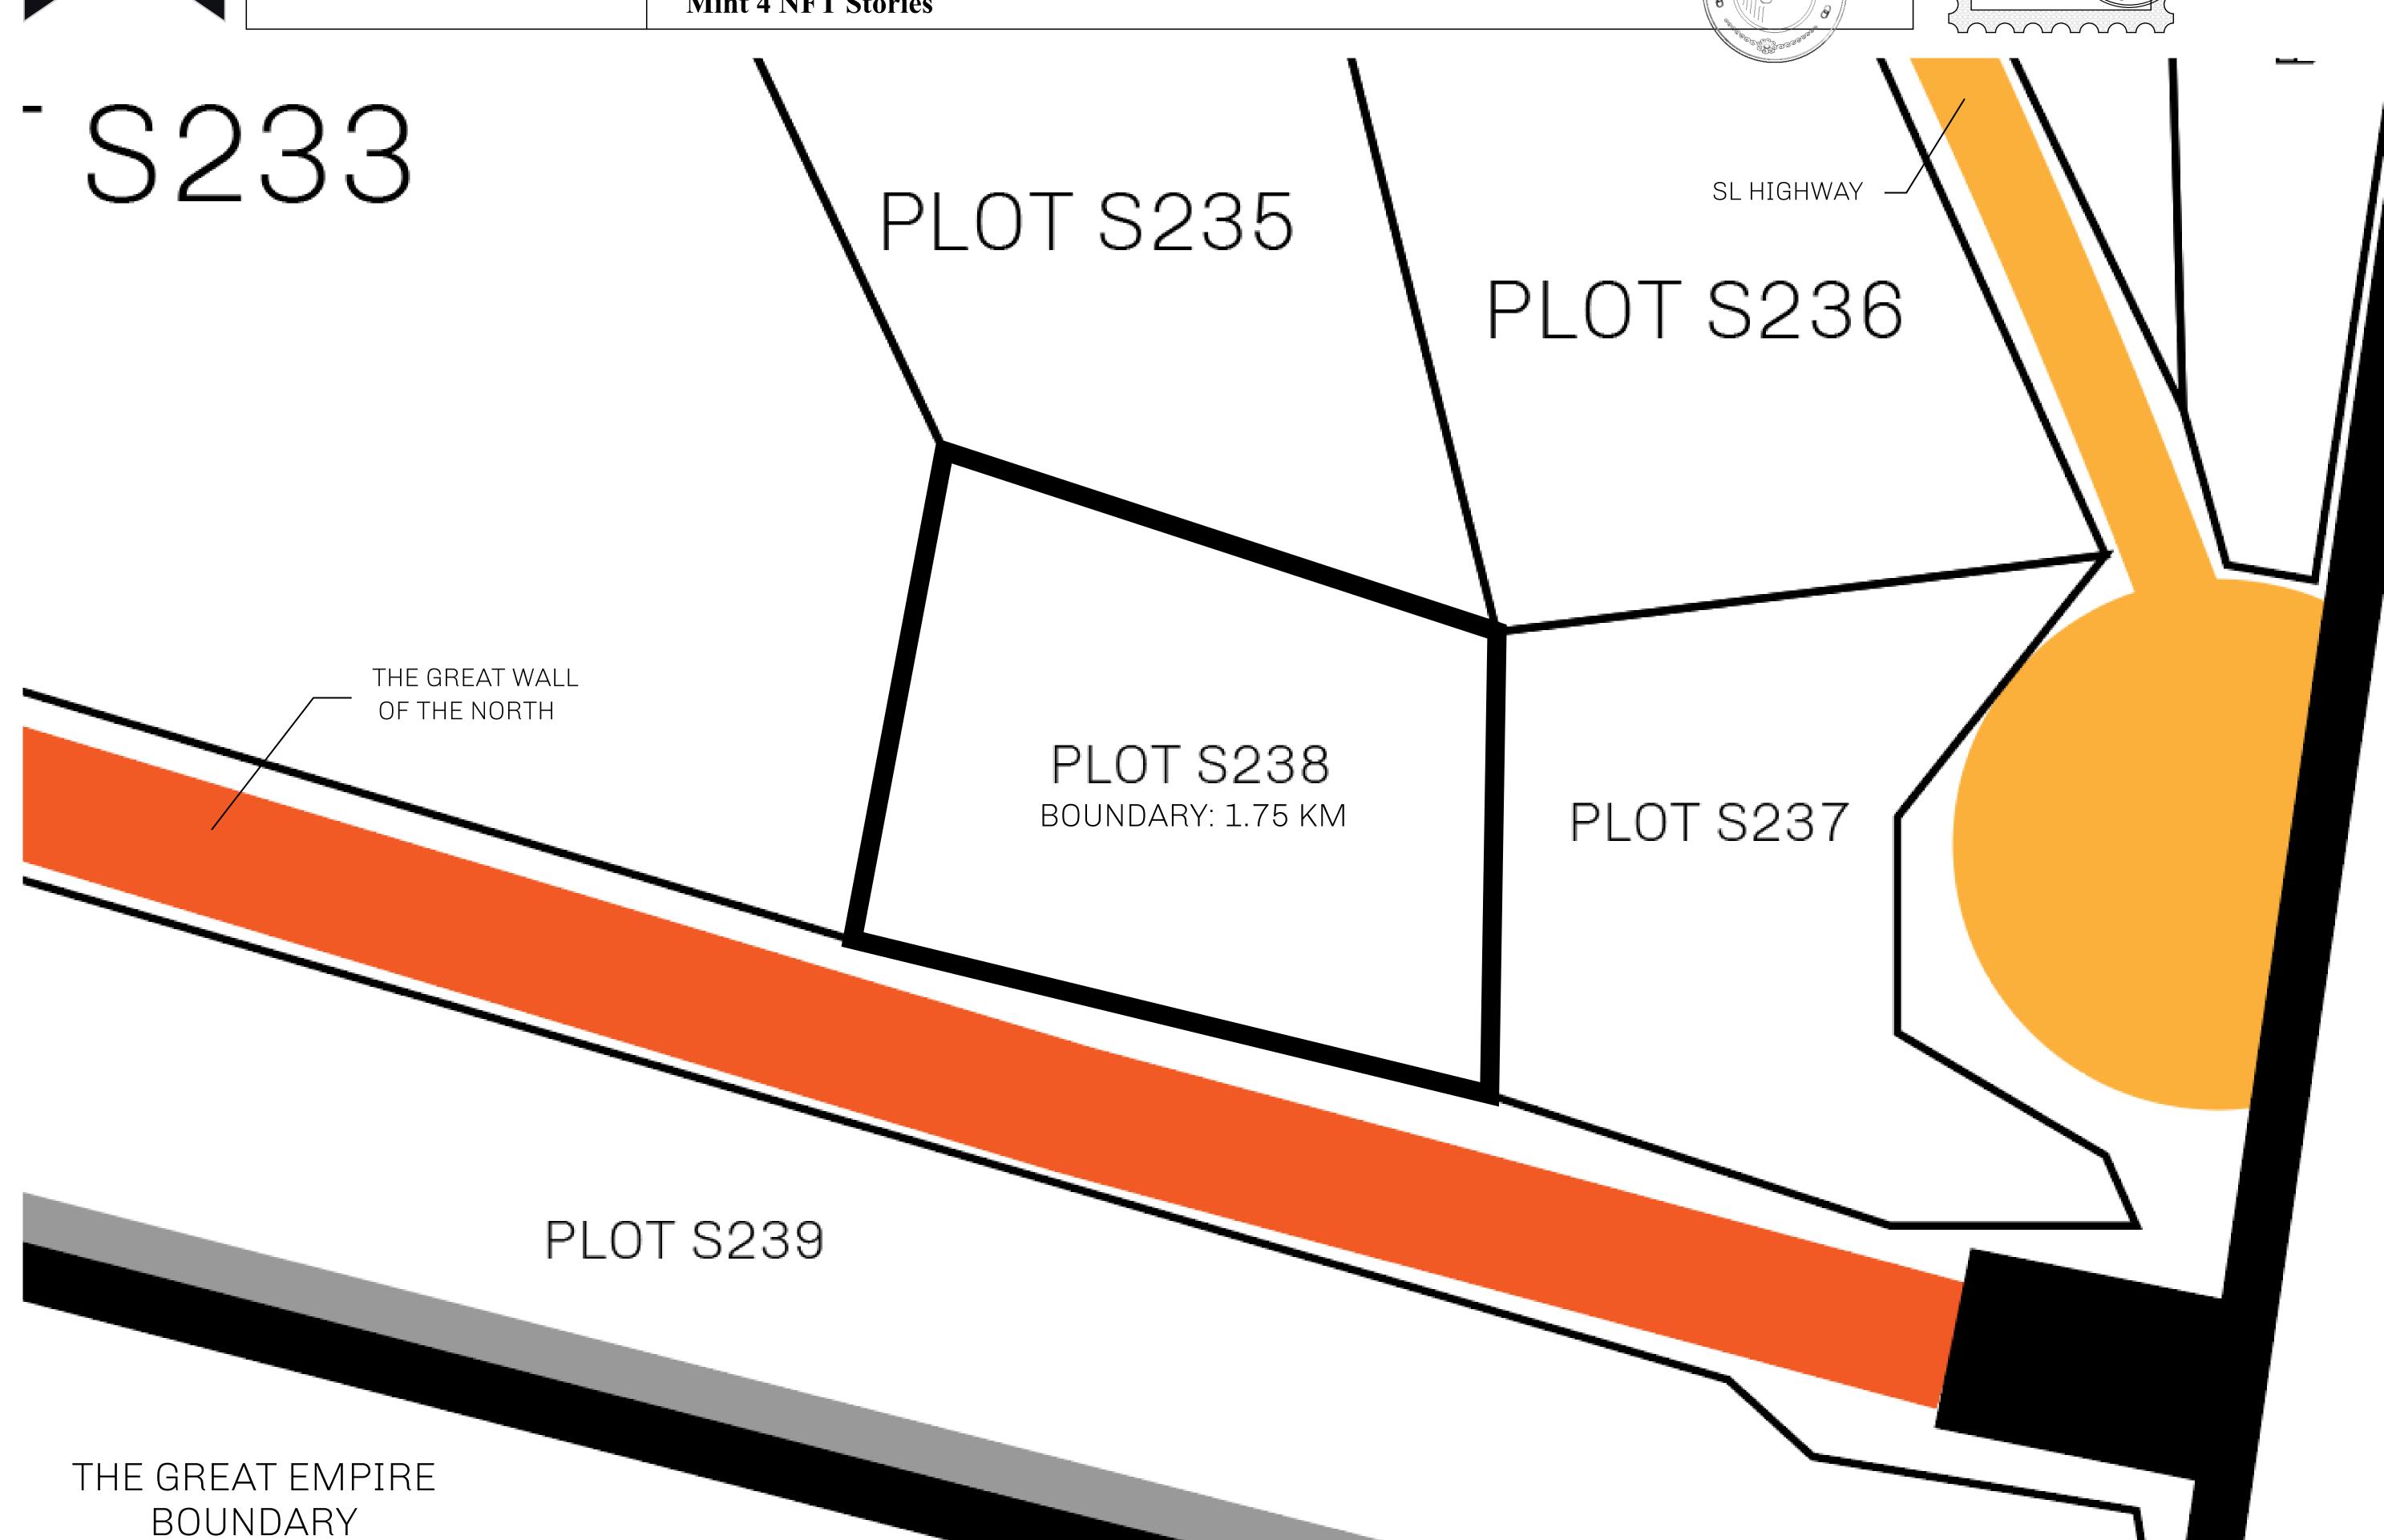

## LOOT NFT WORLD









## LES SULTANS

A place of stunning beauty, Le Royaume is known for its exquisite shopping, parks, and grand boulevards. Satoshi's Lounge (the area of La Boutique and Porte Feuille) offers limited-edition and unique items only available for sale in LTT. Land, all sorts of embellishments, and widgets are sold exclusively here. All items are offered first on auction for 24 hours (with a reserve price), and if the reserve is not met, they are listed in a buy-it-now format (reserve price, plus 10%).

## GEOGRAPHY

COASTLINE 131 KM (81.40 MILES)

BORDERS OCEAN, THE GREAT EMPIRE, X BY SL

HIGHEST POINT MOUNT MEROPE +3588 M
LOWEST POINT THE PORT OF SATOSHI 0 M

PLOTS 331 SCALE 1:50000









## H.M. LNFT Land Registry

TITLE NUMBER