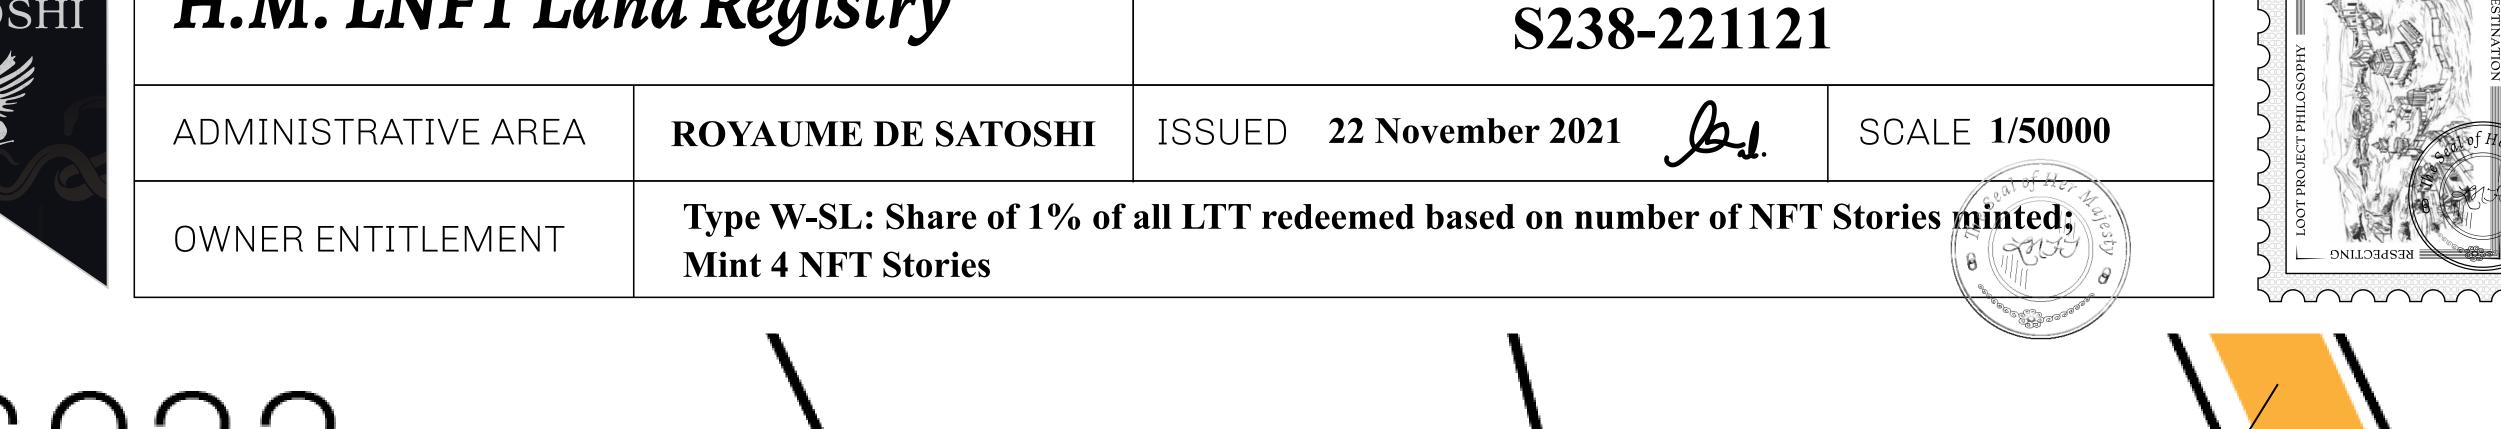

## LOOT NFT WORLD









## LES SULTANS

A place of stunning beauty, Le Royaume is known for its exquisite shopping, parks, and grand boulevards. Satoshi's Lounge (the area of La Boutique and Porte Feuille) offers limited-edition and unique items only available for sale in LTT. Land, all sorts of embellishments, and widgets are sold exclusively here. All items are offered first on auction for 24 hours (with a reserve price), and if the reserve is not met, they are listed in a buy-it-now format (reserve price, plus 10%).

## GEOGRAPHY

COASTLINE 131 KM (81.40 MILES)

BORDERS OCEAN, THE GREAT EMPIRE, X BY SL

HIGHEST POINT MOUNT MEROPE +3588 M
LOWEST POINT THE PORT OF SATOSHI 0 M

PLOTS 331 SCALE 1:50000









## H.M. LNFT Land Registry

TITLE NUMBER