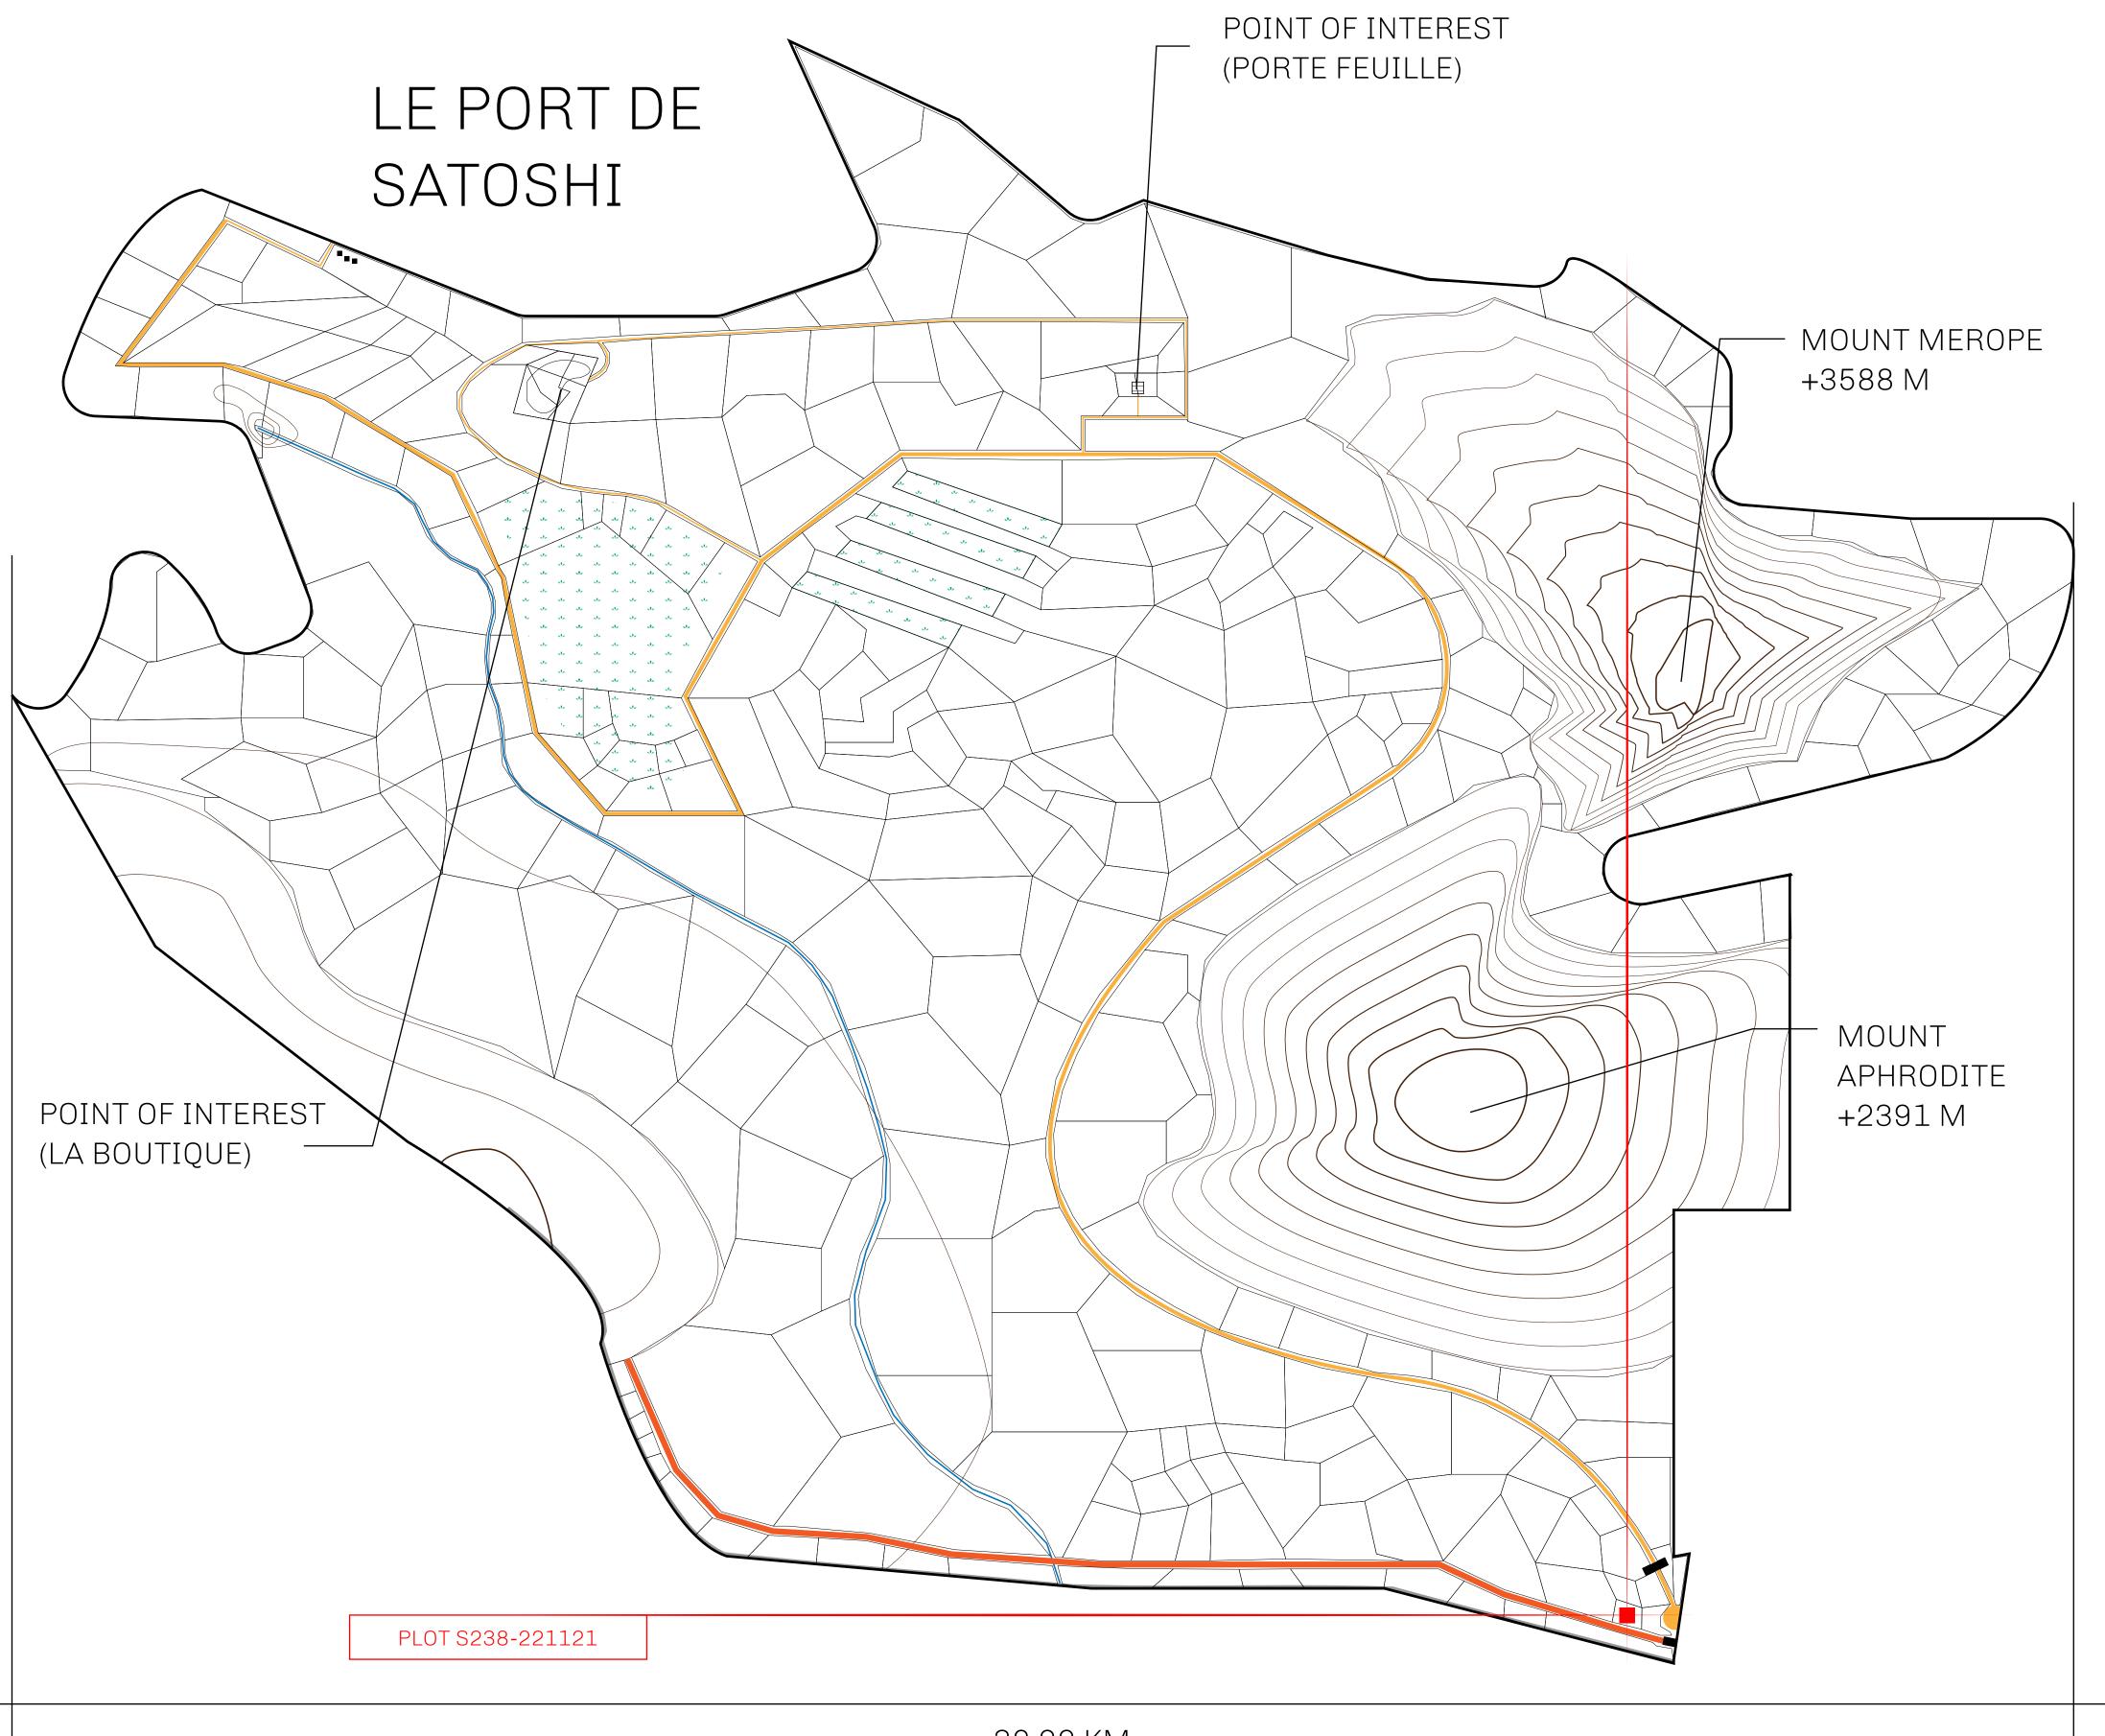

## LES SULTANS

A place of stunning beauty, Le Royaume is known for its exquisite shopping, parks, and grand boulevards. Satoshi's Lounge (the area of La Boutique and Porte Feuille) offers limited-edition and unique items only available for sale in LTT. Land, all sorts of embellishments, and widgets are sold exclusively here. All items are offered first on auction for 24 hours (with a reserve price), and if the reserve is not met, they are listed in a buy-it-now format (reserve price, plus 10%).

## GEOGRAPHY

COASTLINE 131 KM (81.40 MILES)

BORDERS OCEAN, THE GREAT EMPIRE, X BY SL

HIGHEST POINT MOUNT MEROPE +3588 M
LOWEST POINT THE PORT OF SATOSHI 0 M

PLOTS 331 SCALE 1:50000