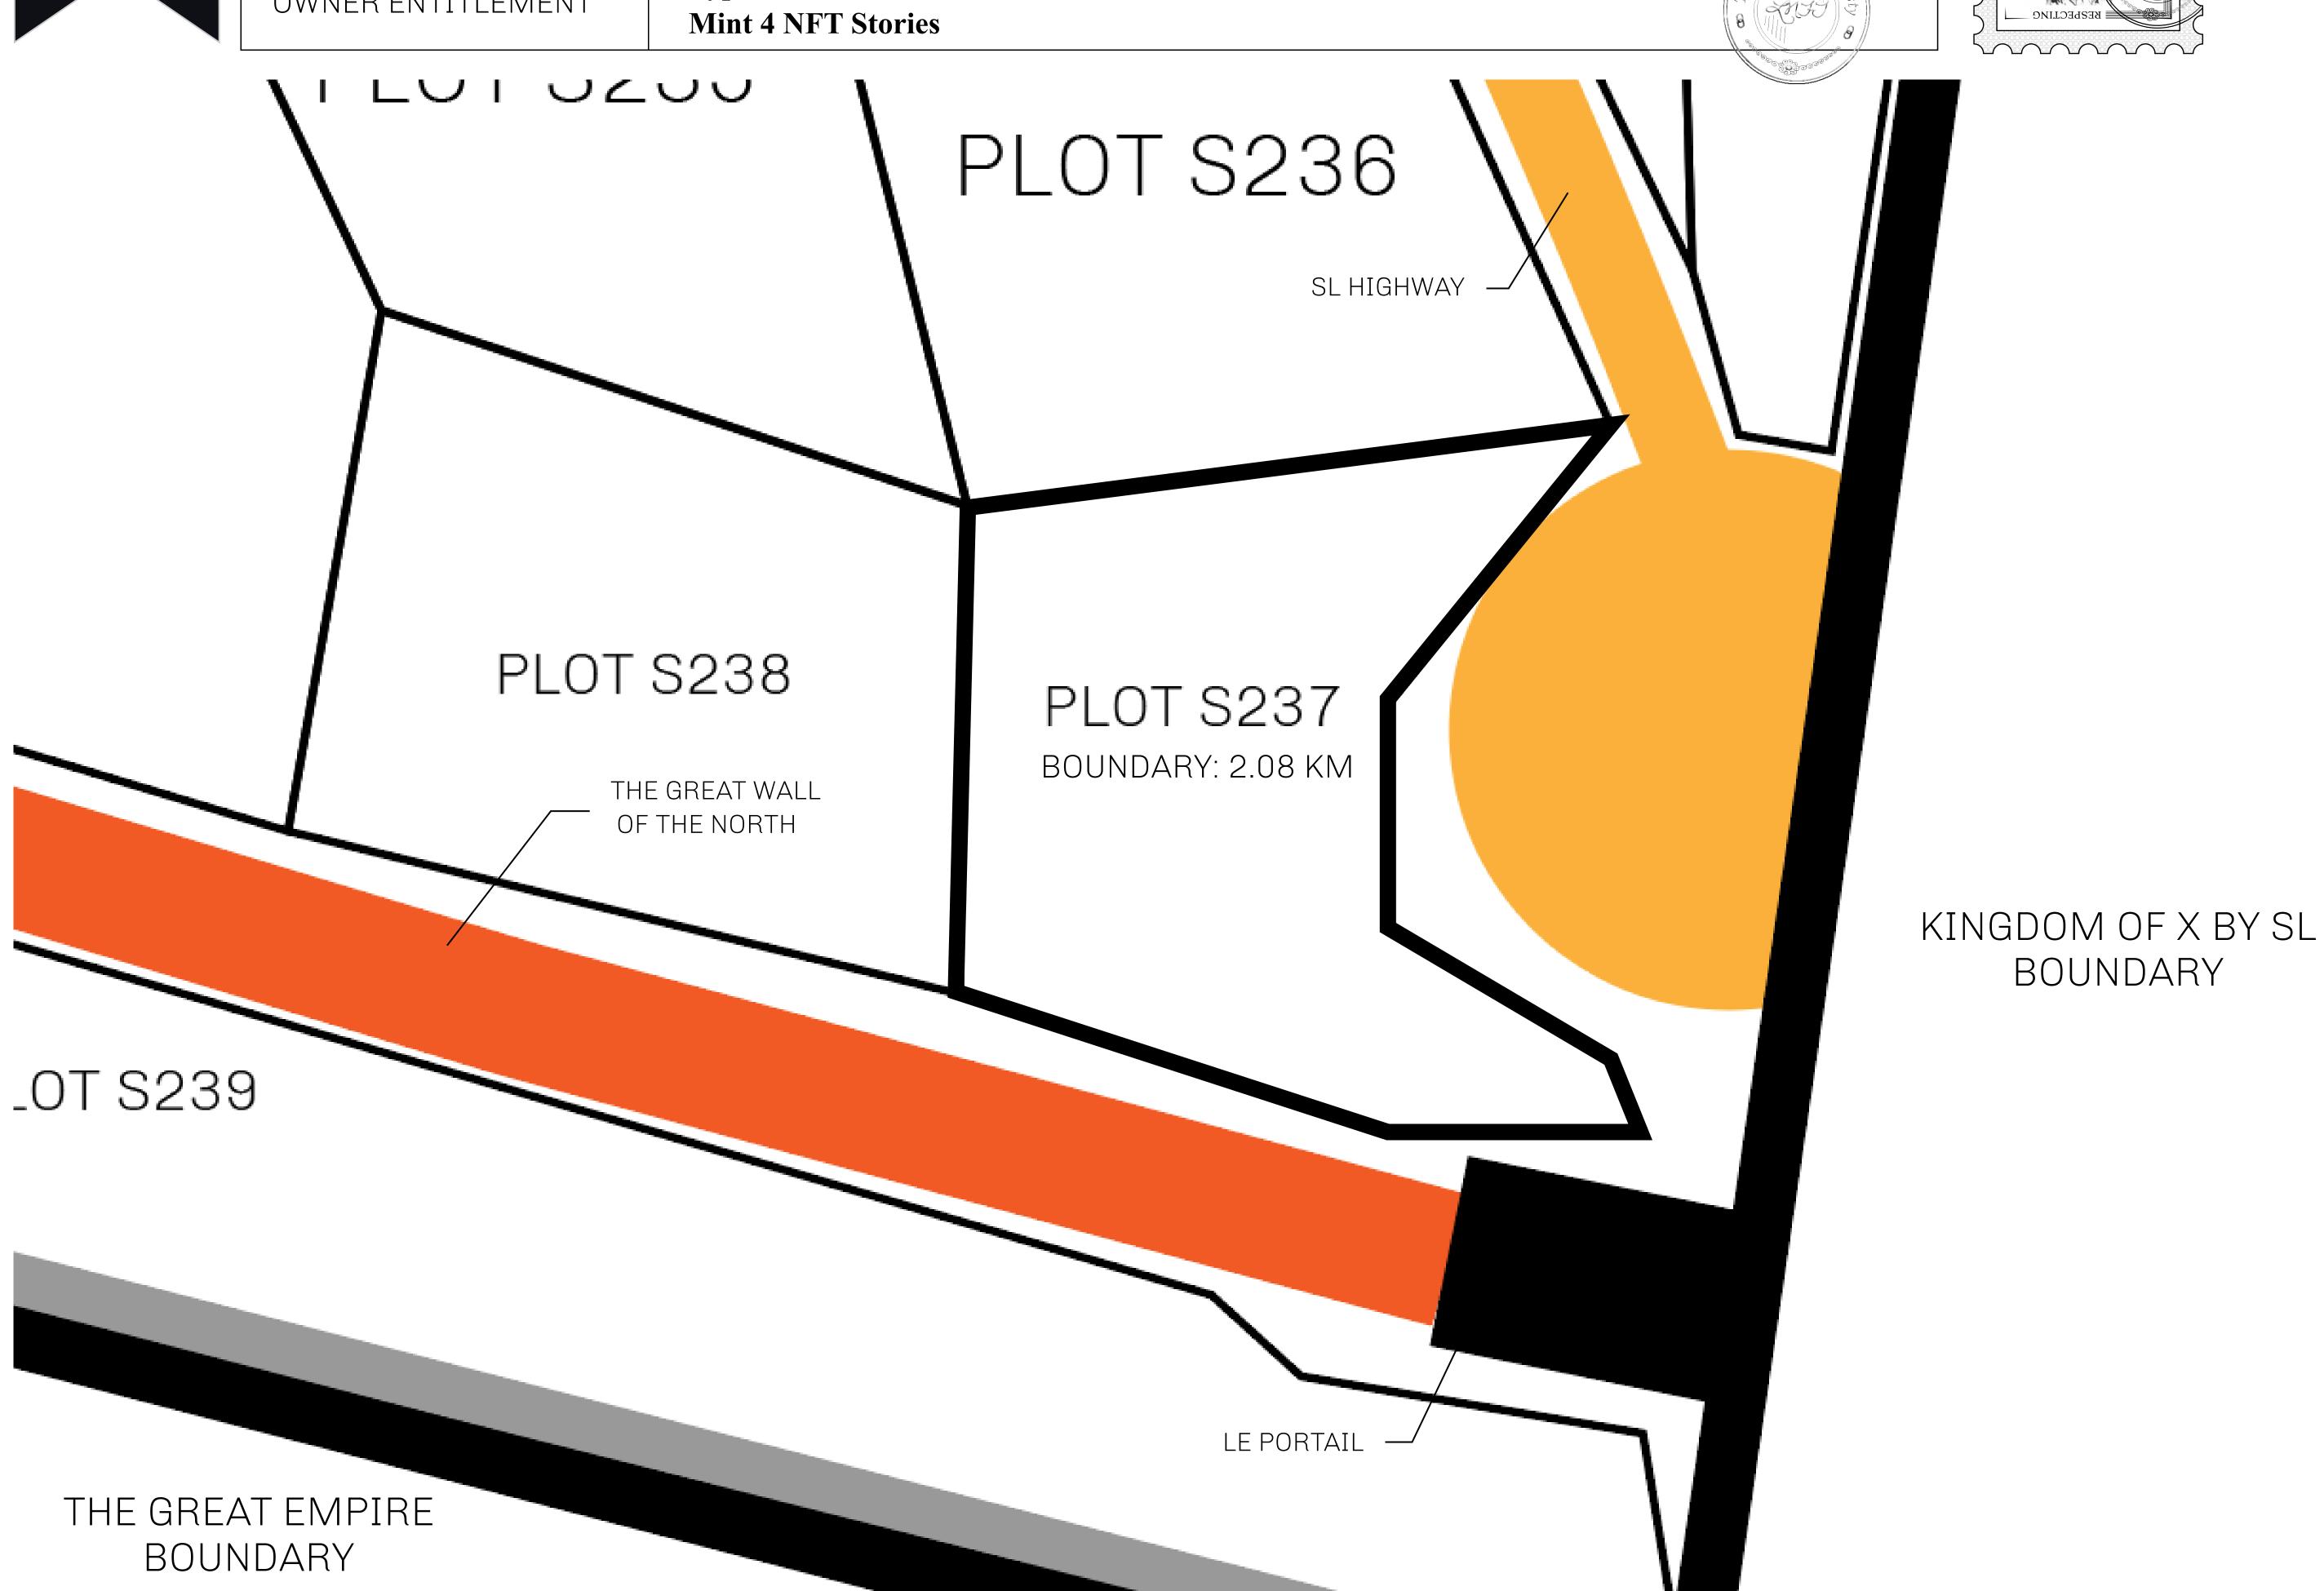

## H.M. LNFT Land Registry

S237-221121

TITLE NUMBER

ADMINISTRATIVE AREA

ROYAUME DE SATOSHI

ISSUED 22 November 2021

SCALE **1/50000** 

OWNER ENTITLEMENT

Type W-SL: Share of 1% of all LTT redeemed based on number of NFT Stories minted;