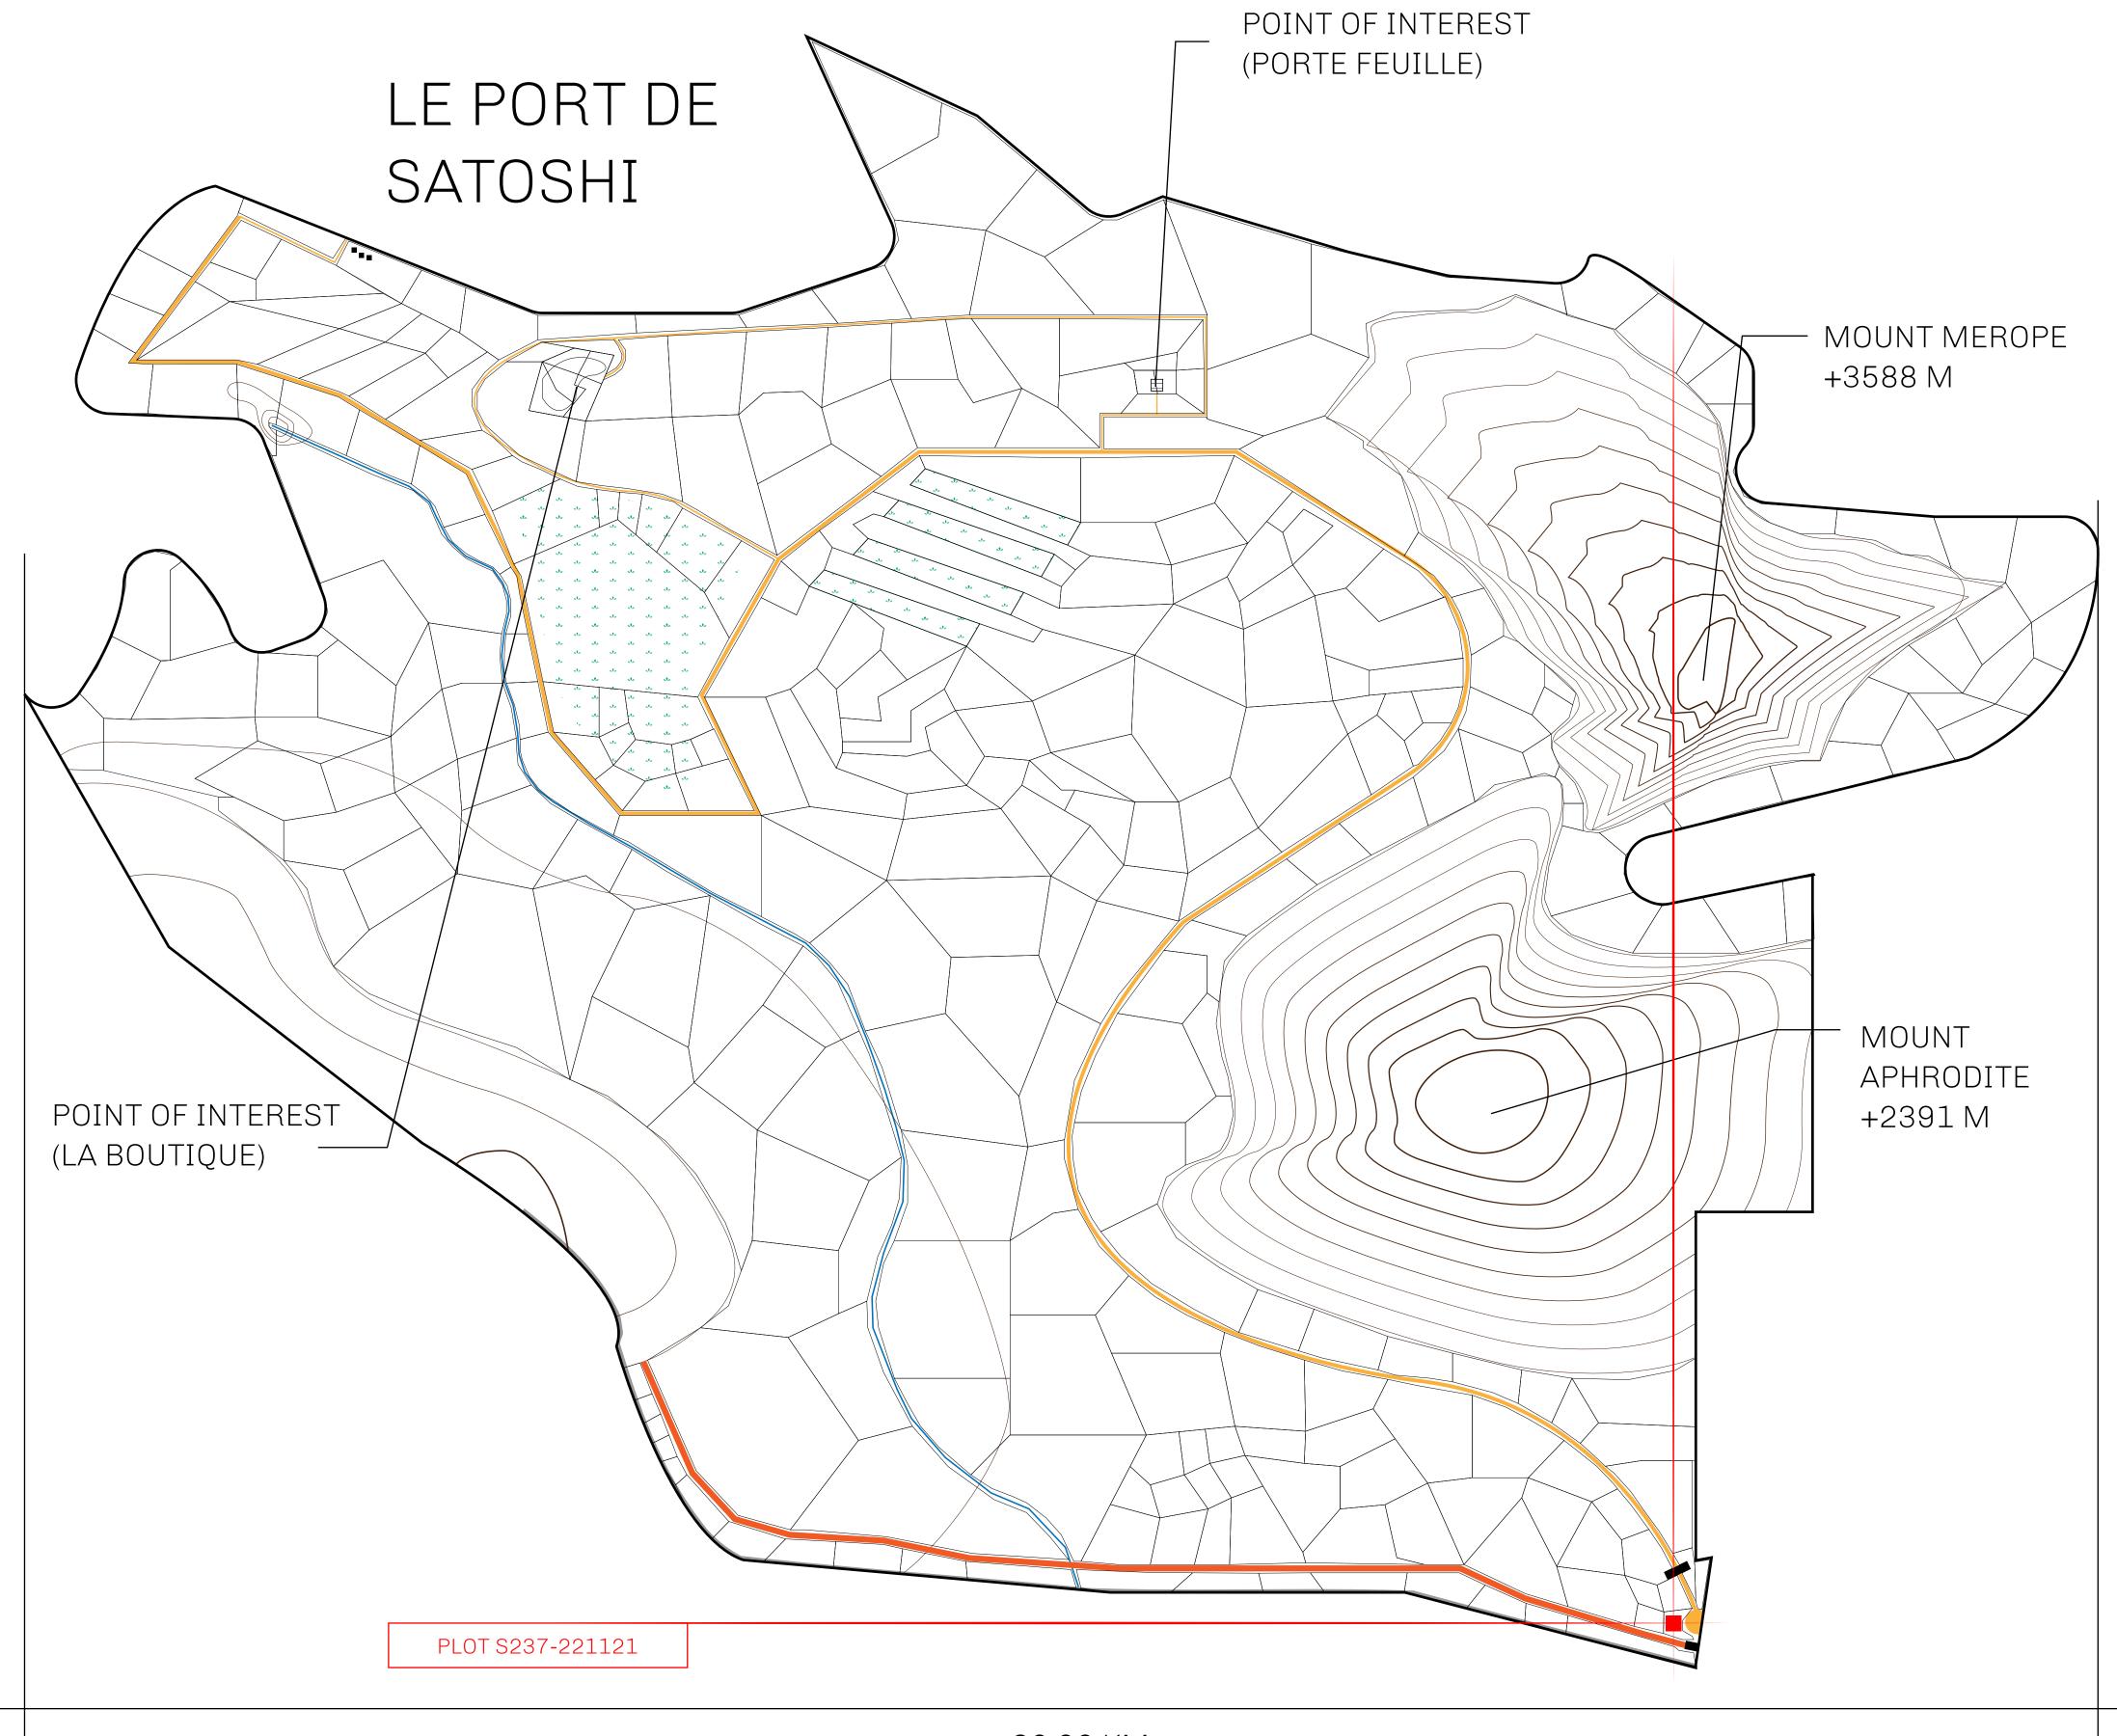

## GEOGRAPHY

COASTLINE 131 KM (81.40 MILES)

BORDERS OCEAN, THE GREAT EMPIRE, X BY SL

HIGHEST POINT MOUNT MEROPE +3588 M
LOWEST POINT THE PORT OF SATOSHI 0 M

PLOTS 331 SCALE 1:50000

## H.M. LNFT Land Registry

S237-221121

TITLE NUMBER

ADMINISTRATIVE AREA

ROYAUME DE SATOSHI

ISSUED 22 November 2021

SCALE **1/50000** 

OWNER ENTITLEMENT