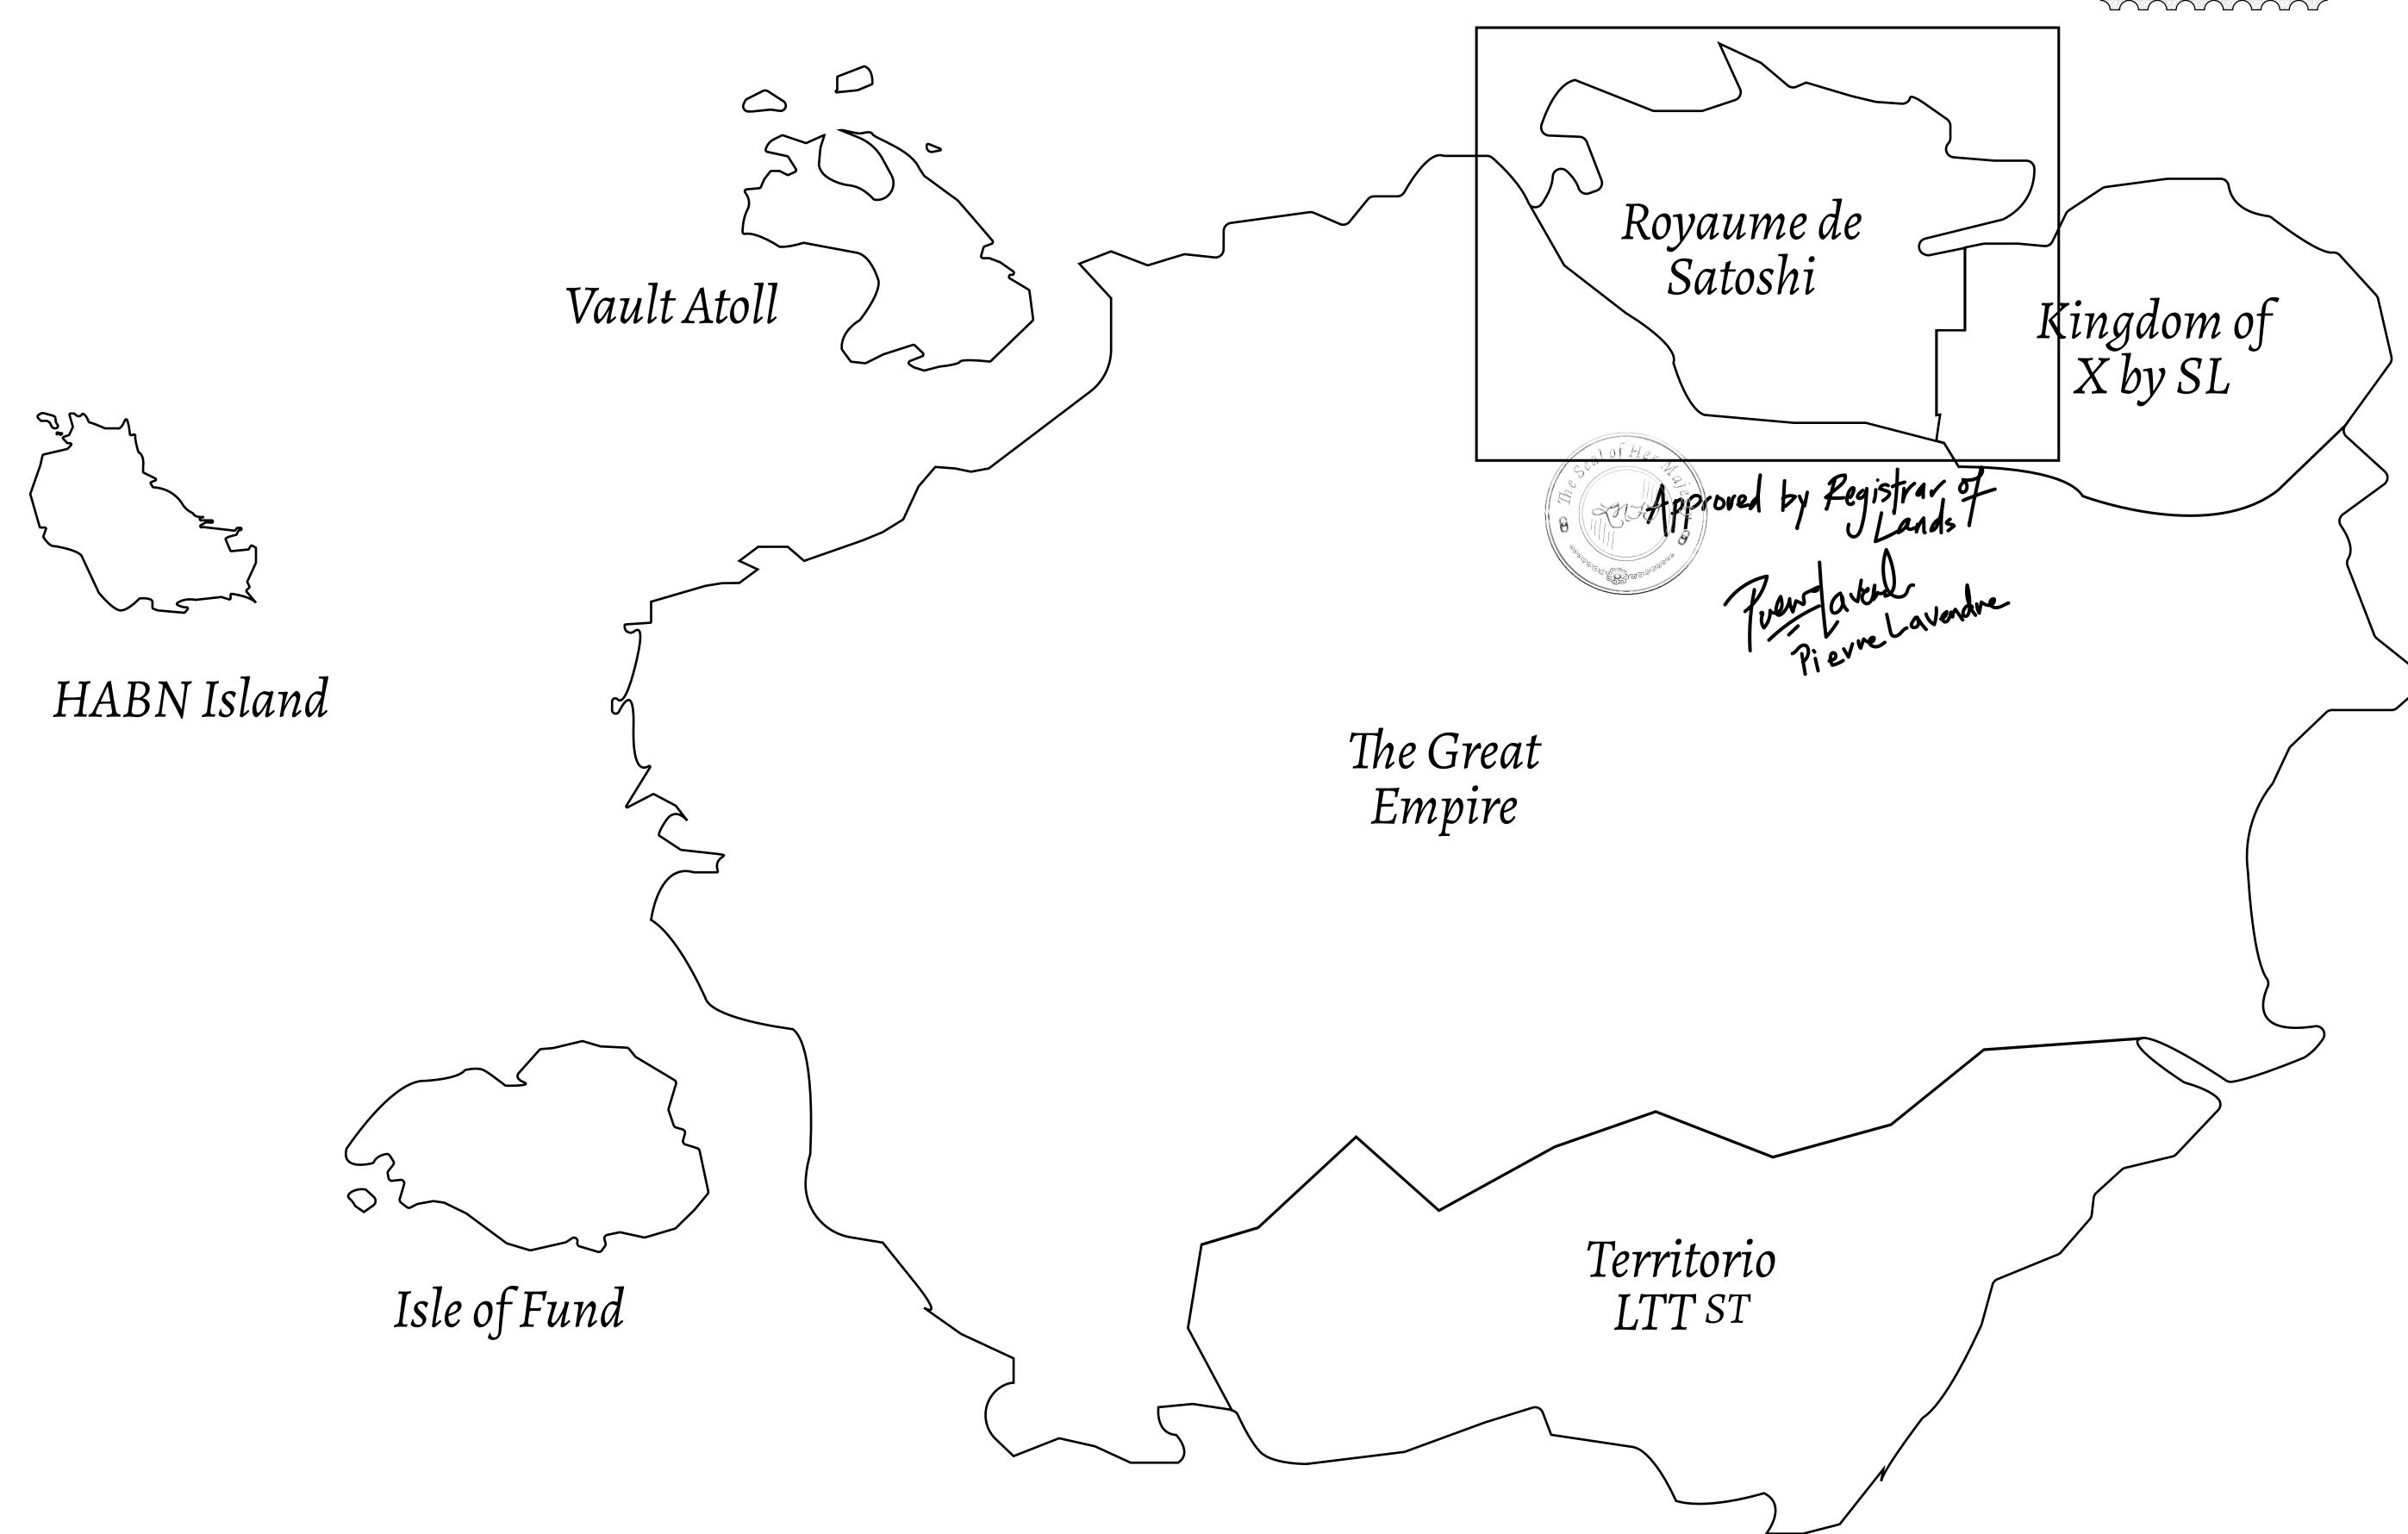

## GEOGRAPHY

COASTLINE 131 KM (81.40 MILES)

BORDERS OCEAN, THE GREAT EMPIRE, X BY SL

HIGHEST POINT MOUNT MEROPE +3588 M
LOWEST POINT THE PORT OF SATOSHI 0 M

PLOTS 331 SCALE 1:50000

## H.M. LNFT Land Registry

S237-221121

TITLE NUMBER

ADMINISTRATIVE AREA

ROYAUME DE SATOSHI

ISSUED 22 November 2021

SCALE **1/50000** 

OWNER ENTITLEMENT