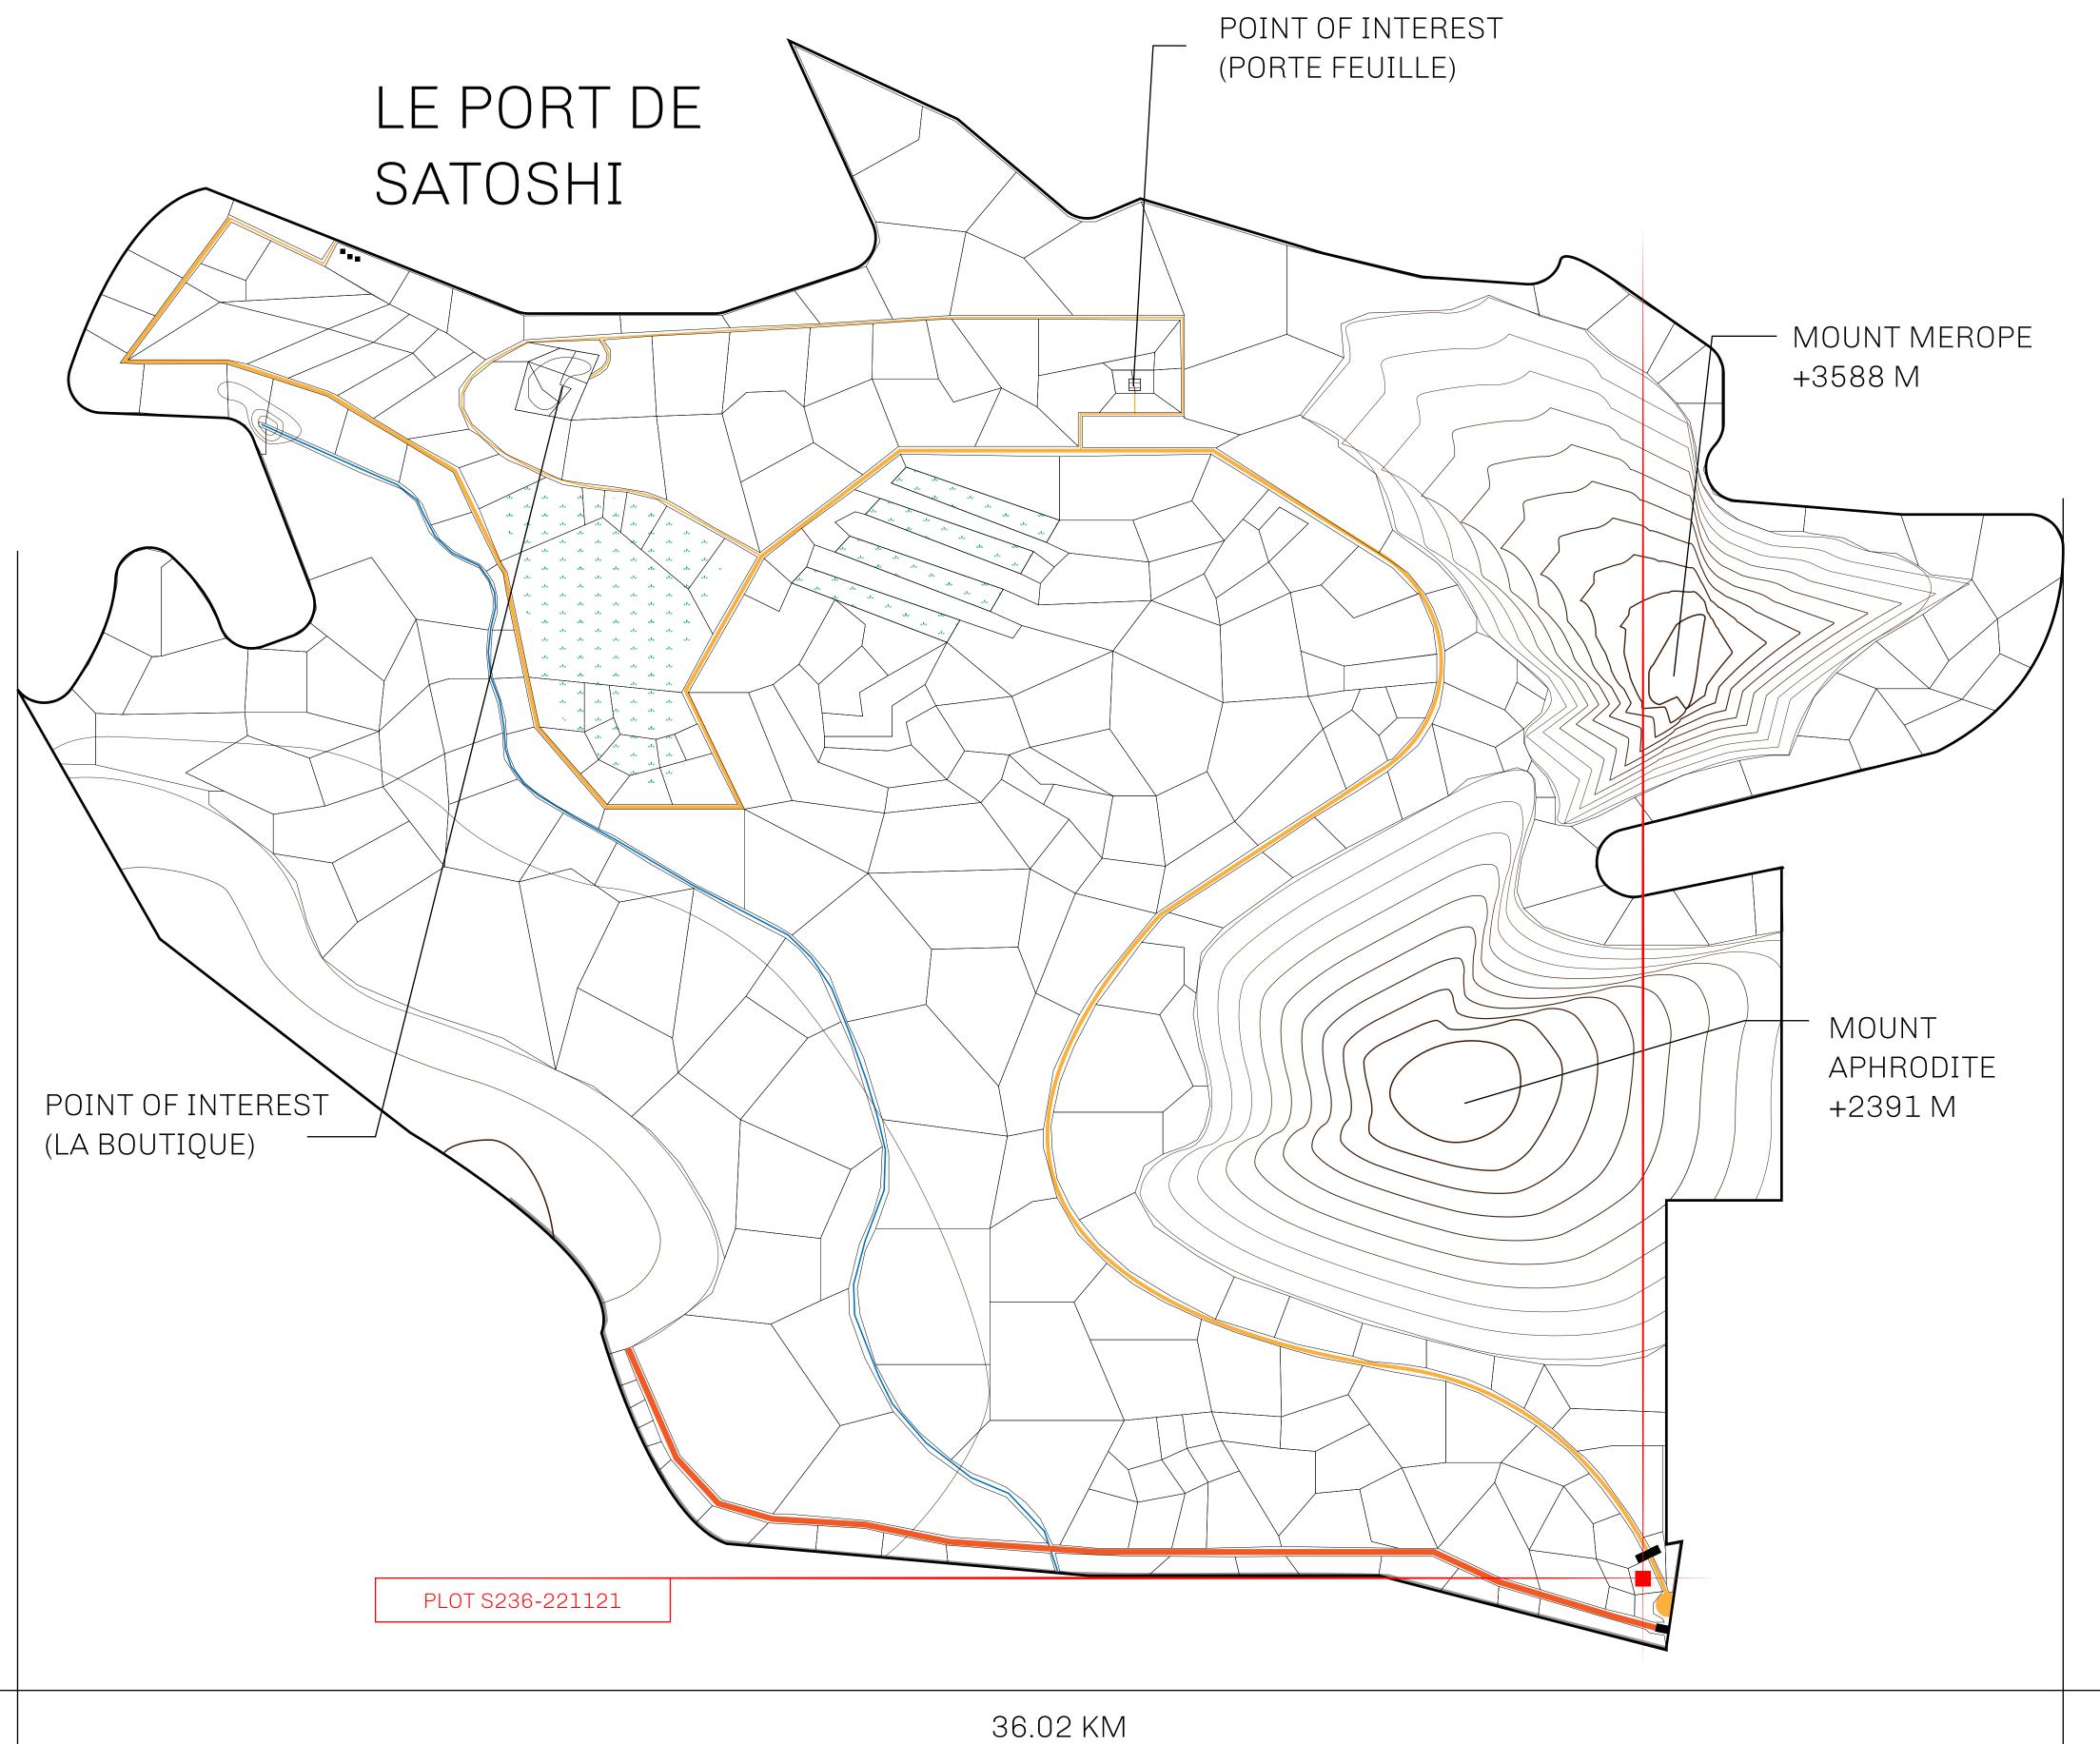

## LES SULTANS

A place of stunning beauty, Le Royaume is known for its exquisite shopping, parks, and grand boulevards. Satoshi's Lounge (the area of La Boutique and Porte Feuille) offers limited-edition and unique items only available for sale in LTT. Land, all sorts of embellishments, and widgets are sold exclusively here. All items are offered first on auction for 24 hours (with a reserve price), and if the reserve is not met, they are listed in a buy-it-now format (reserve price, plus 10%).

## GEOGRAPHY

COASTLINE 131 KM (81.40 MILES)

BORDERS OCEAN, THE GREAT EMPIRE, X BY SL

HIGHEST POINT MOUNT MEROPE +3588 M
LOWEST POINT THE PORT OF SATOSHI 0 M

PLOTS 331 SCALE 1:50000