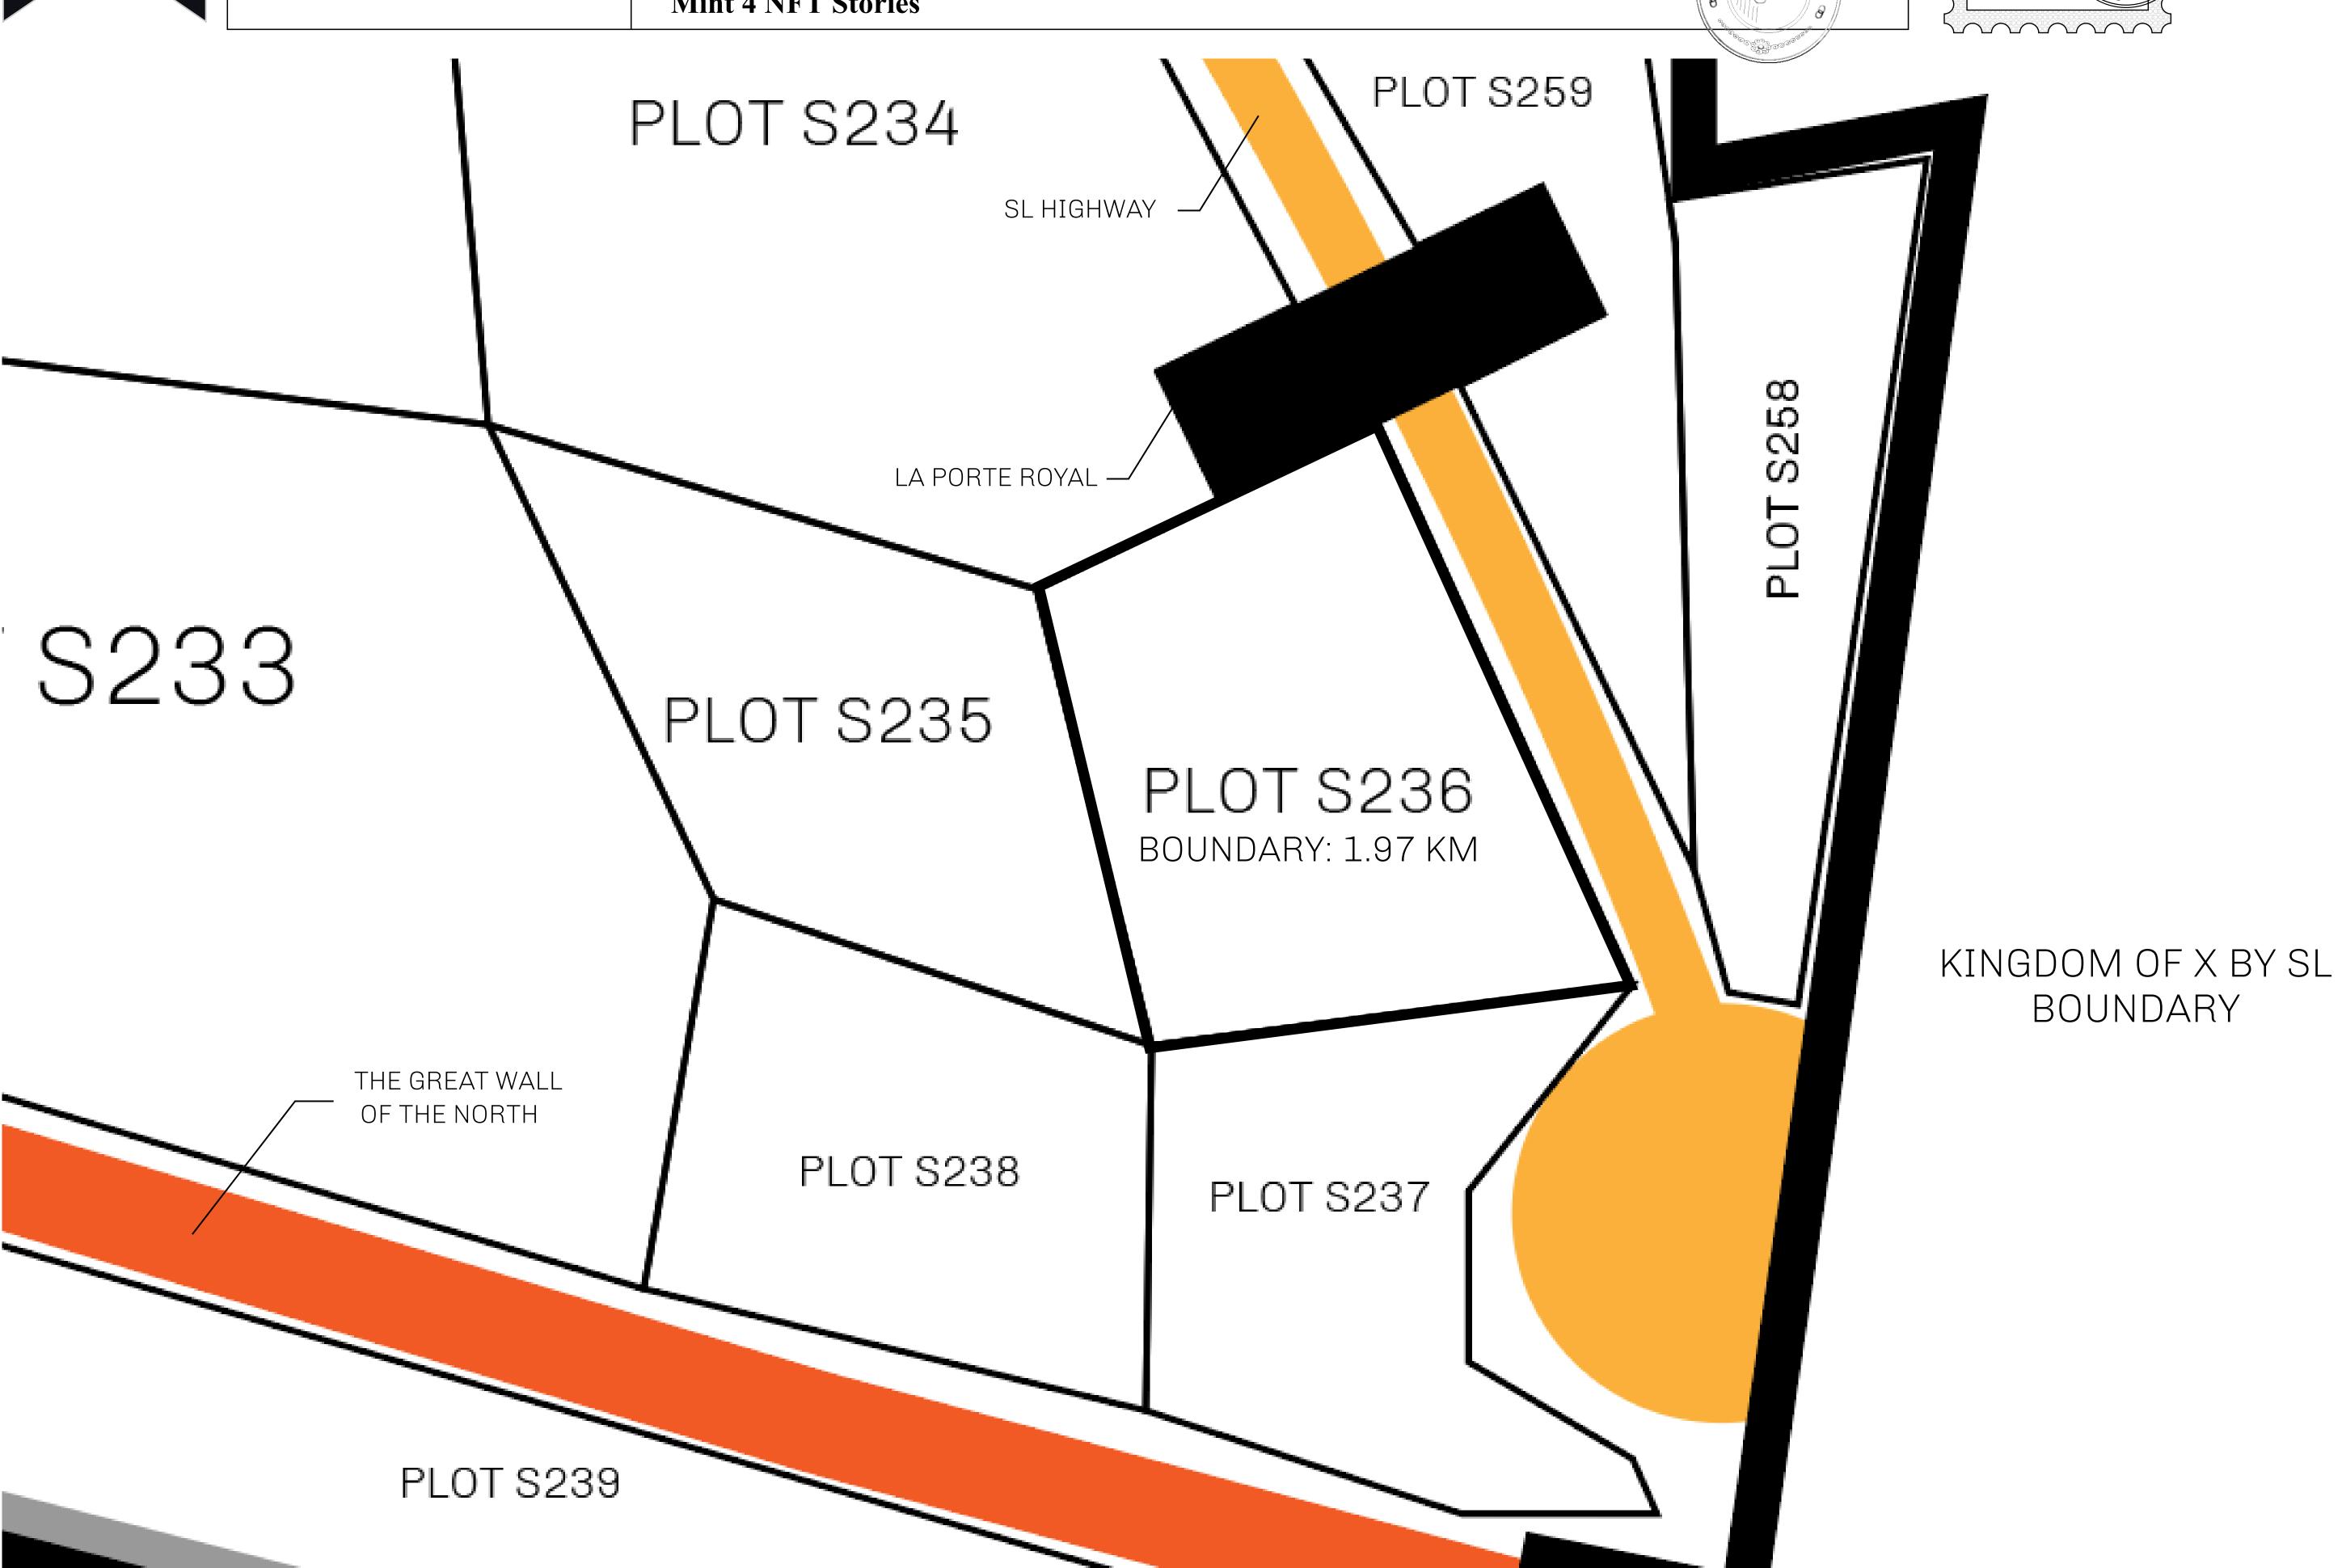

## H.M. LNFT Land Registry

S236-221121

TITLE NUMBER

ADMINISTRATIVE AREA

ROYAUME DE SATOSHI

ISSUED 22 November 2021

SCALE **1/50000** 

OWNER ENTITLEMENT