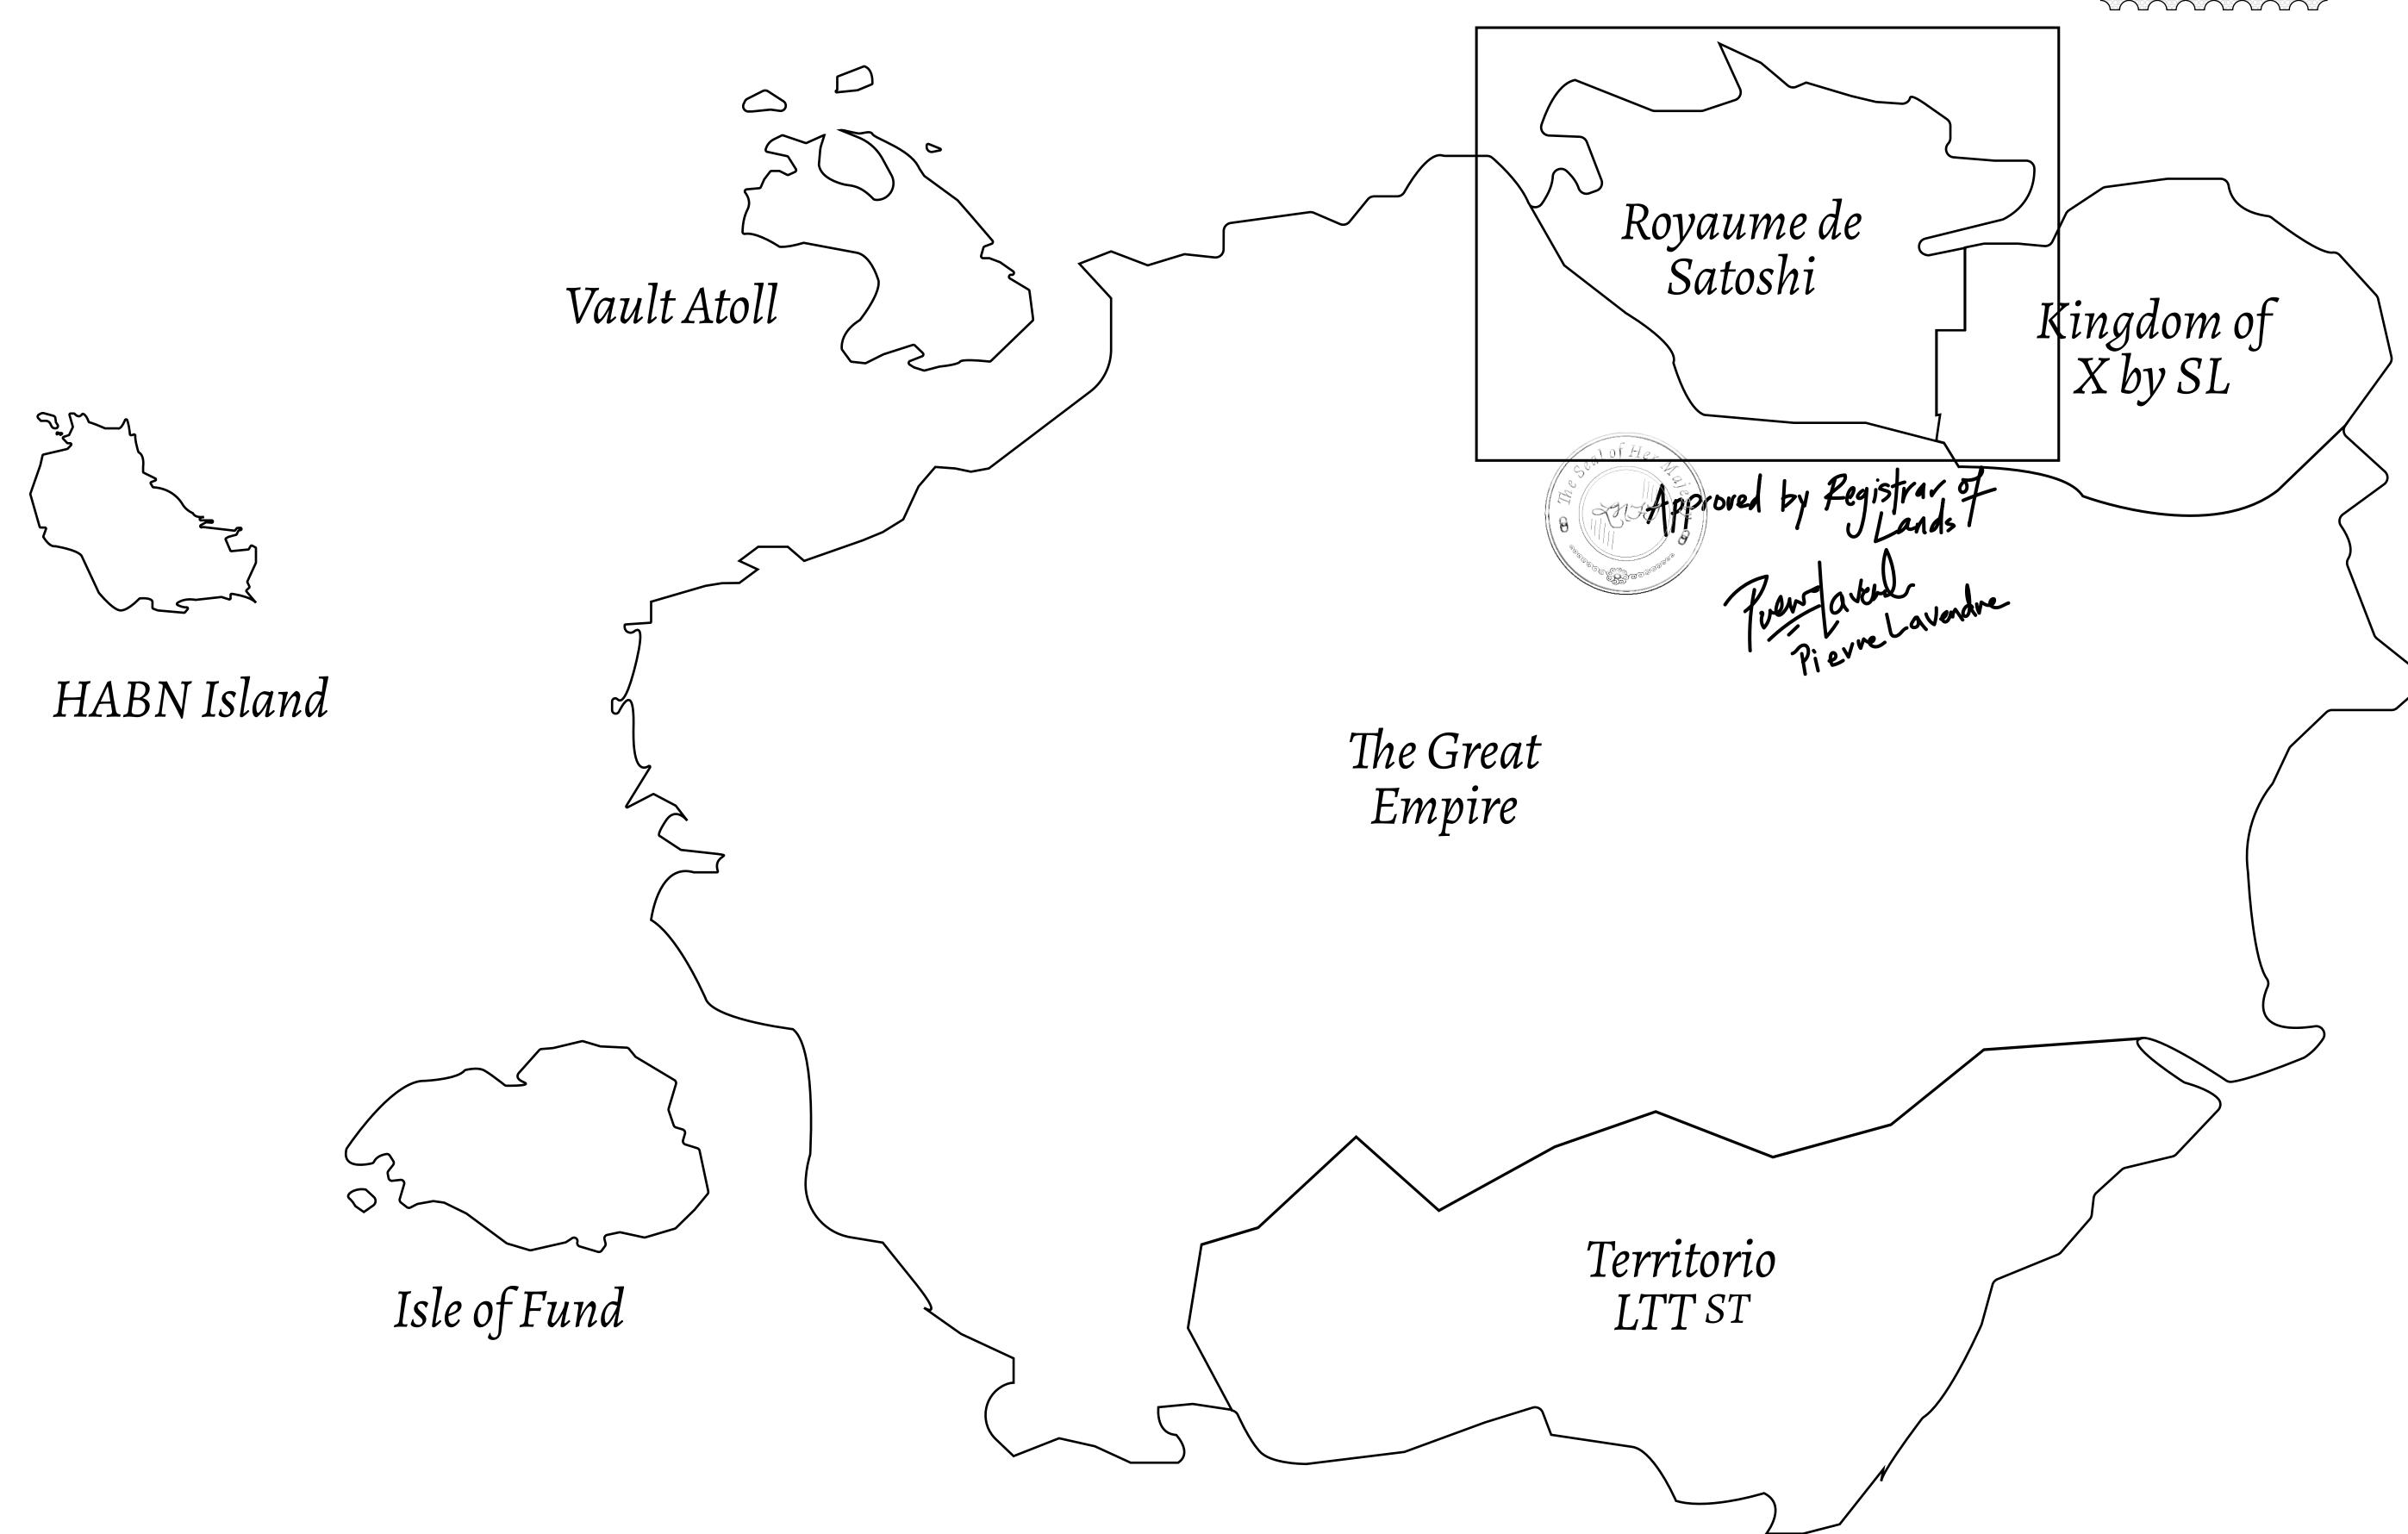

## GEOGRAPHY

COASTLINE 131 KM (81.40 MILES)

BORDERS OCEAN, THE GREAT EMPIRE, X BY SL

HIGHEST POINT MOUNT MEROPE +3588 M
LOWEST POINT THE PORT OF SATOSHI 0 M

PLOTS 331 SCALE 1:50000

## H.M. LNFT Land Registry

S236-221121

TITLE NUMBER

ADMINISTRATIVE AREA

ROYAUME DE SATOSHI

ISSUED 22 November 2021

SCALE **1/50000** 

OWNER ENTITLEMENT