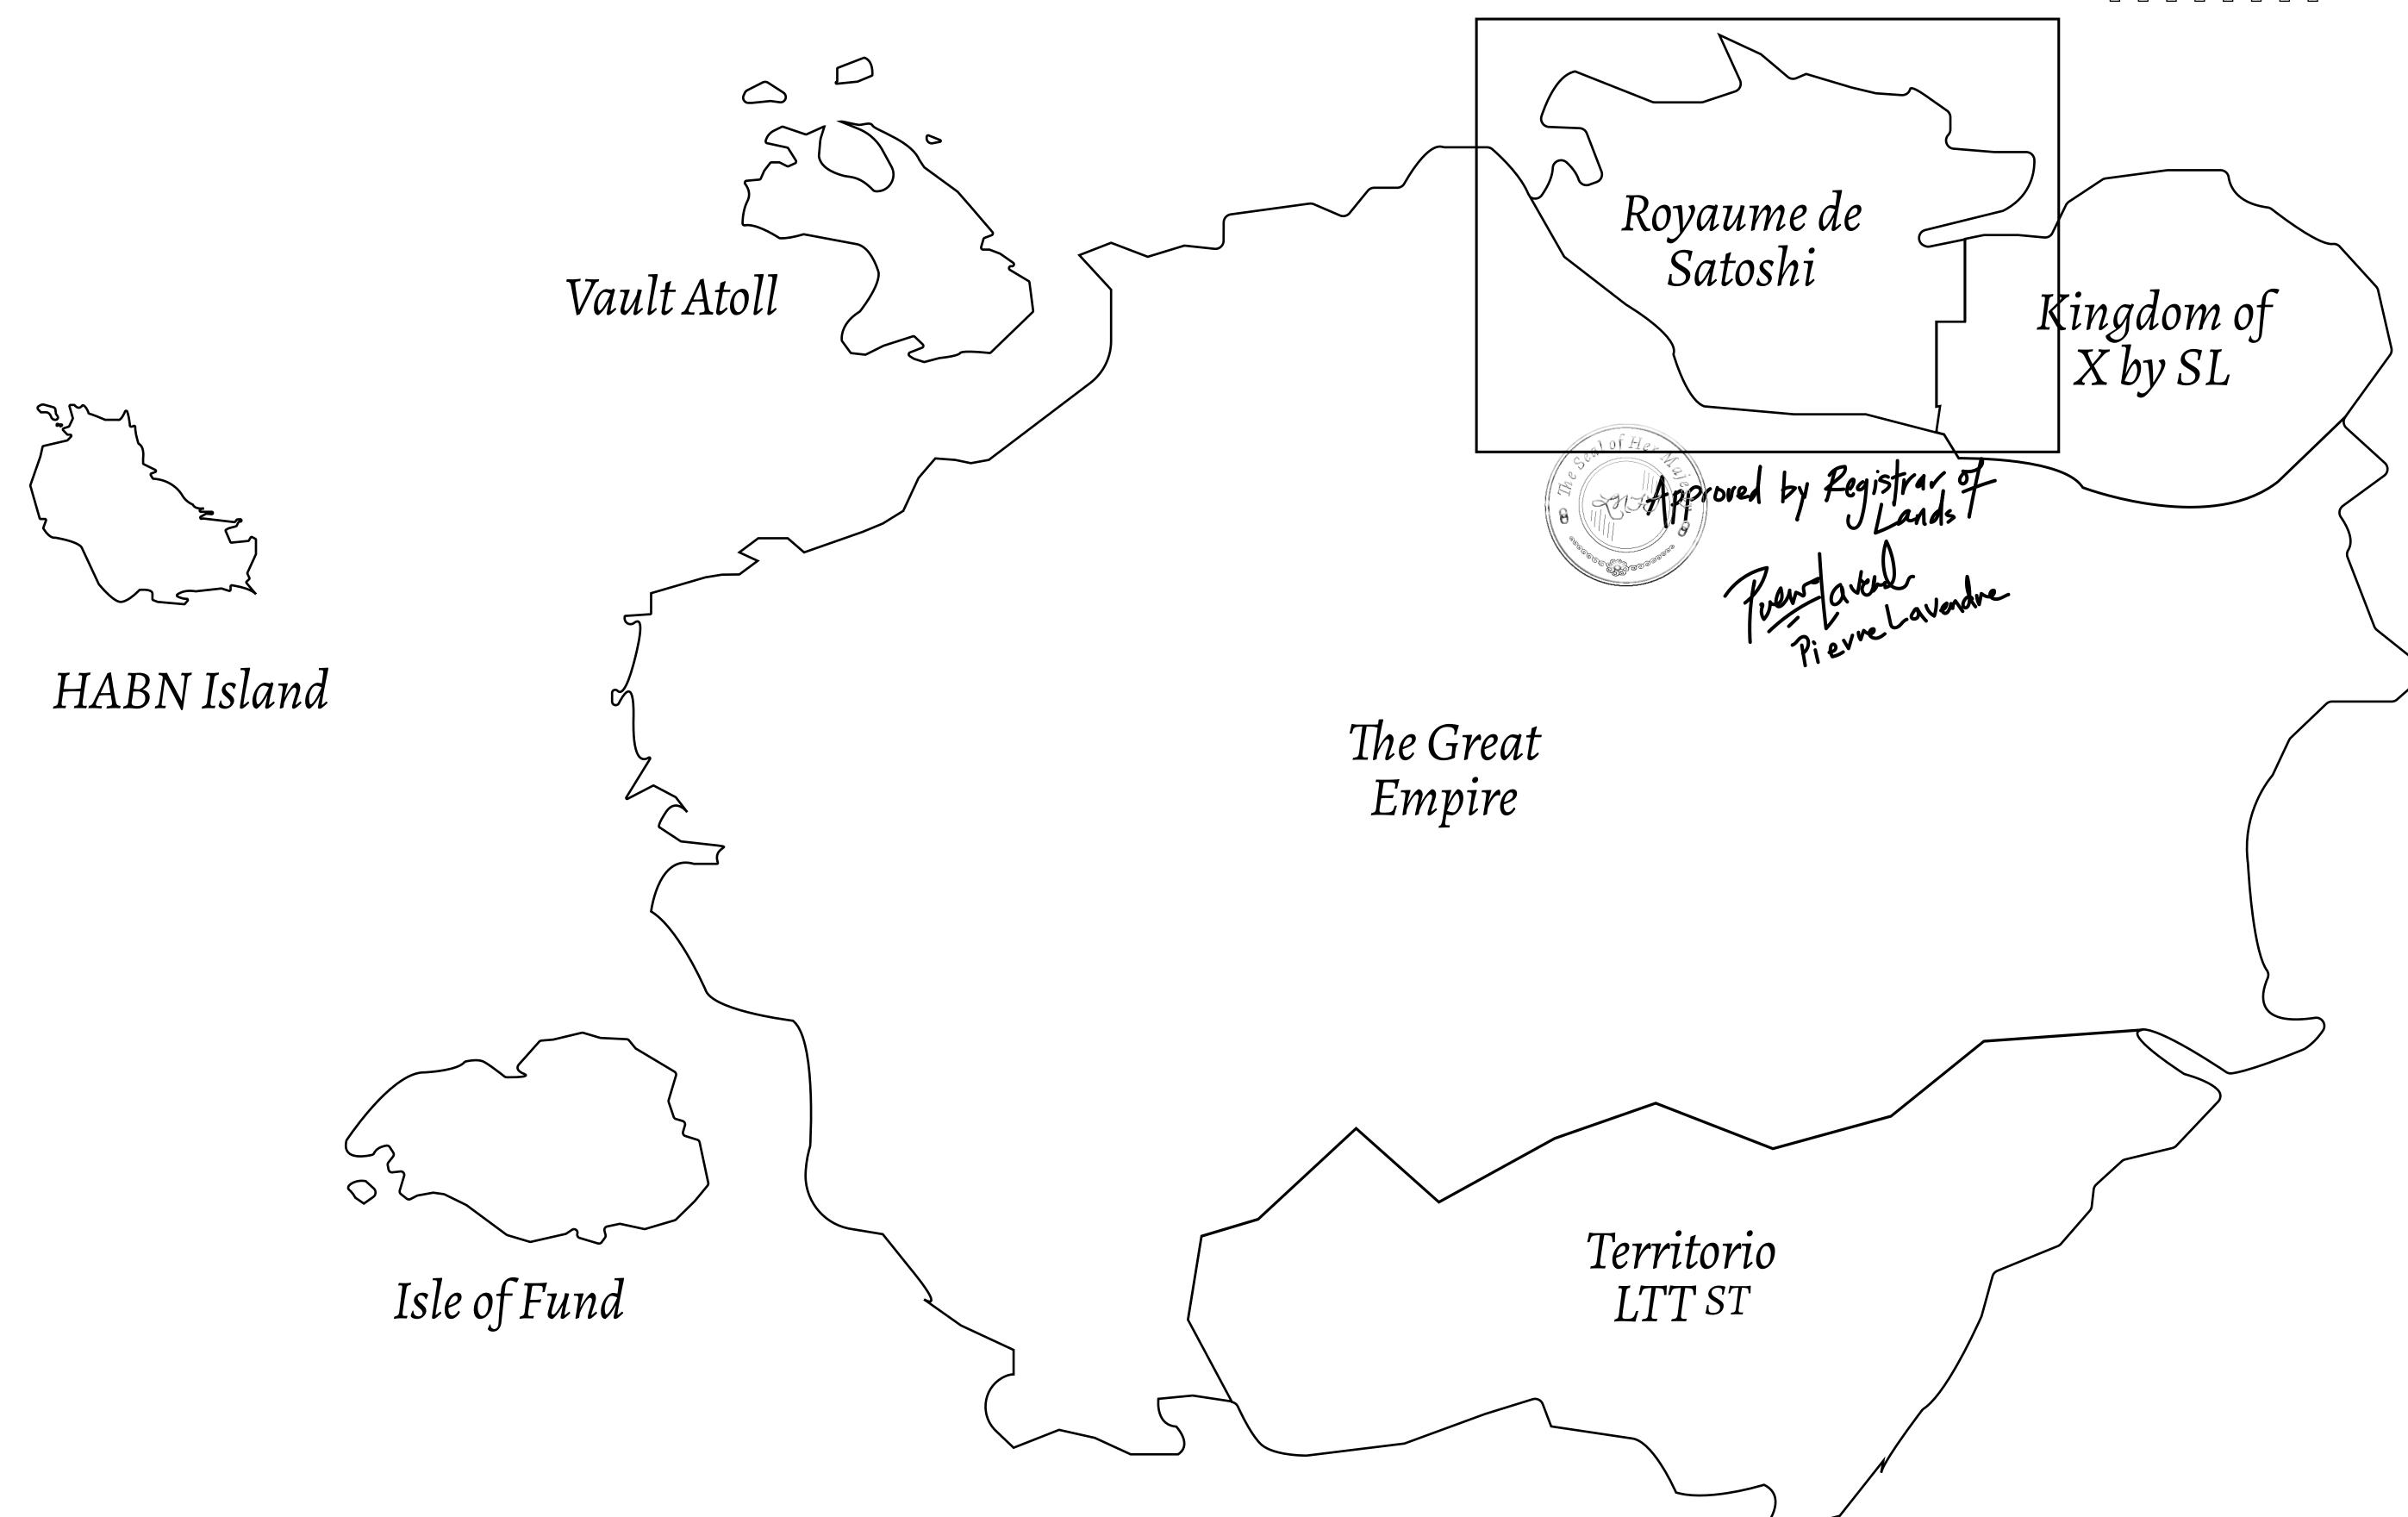

## GEOGRAPHY

COASTLINE 131 KM (81.40 MILES)

BORDERS OCEAN, THE GREAT EMPIRE, X BY SL

HIGHEST POINT MOUNT MEROPE +3588 M
LOWEST POINT THE PORT OF SATOSHI 0 M

PLOTS 331 SCALE 1:50000

## TITLE NUMBER H.M. LNFT Land Registry S235-221121 ISSUED 22 November 2021 SCALE **1/50000** ADMINISTRATIVE AREA ROYAUME DE SATOSHI Type W-SL: Share of 1% of all LTT redeemed based on number of NFT Stories minted; OWNER ENTITLEMENT **Mint 4 NFT Stories** S258 LA PORTE ROYAL SL HIGHWAY PLOT S233 PLOT S235 BOUNDARY: 2.05 KM PLOT S236 THE GREAT WALL OF THE NORTH PLOT S238 PLOT S237