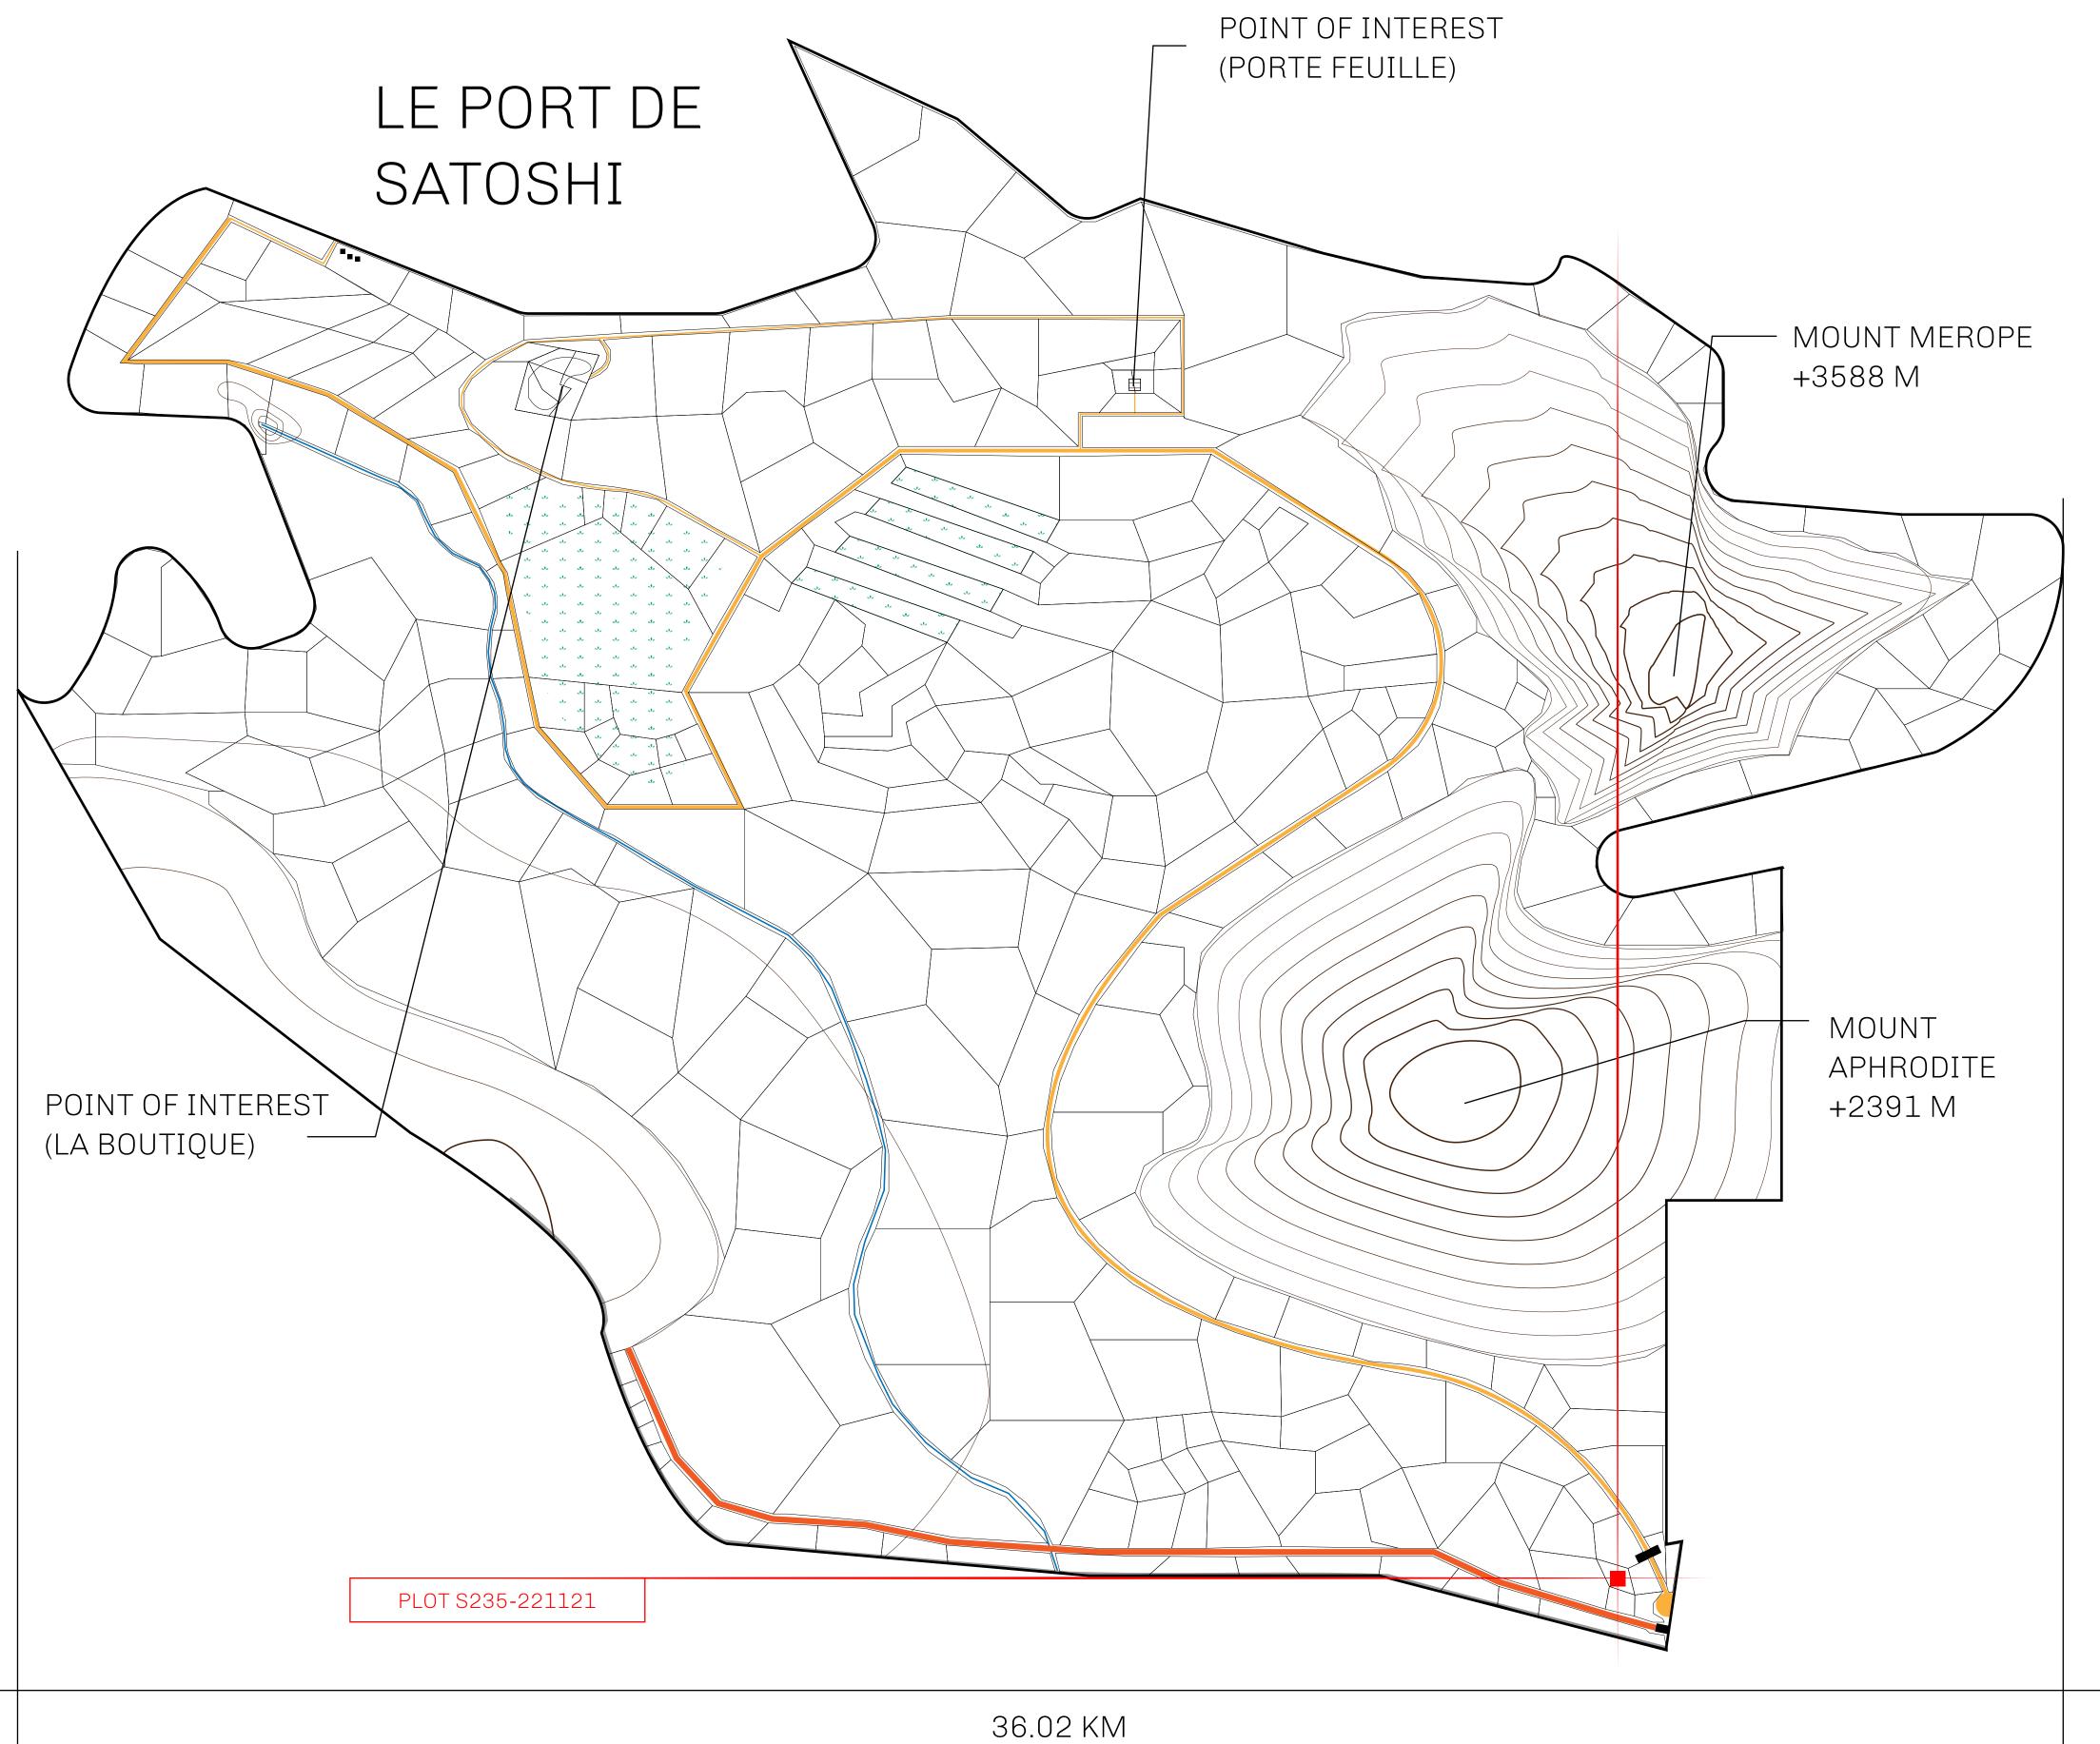

## GEOGRAPHY

COASTLINE 131 KM (81.40 MILES)

BORDERS OCEAN, THE GREAT EMPIRE, X BY SL

HIGHEST POINT MOUNT MEROPE +3588 M
LOWEST POINT THE PORT OF SATOSHI 0 M

PLOTS 331 SCALE 1:50000

## TITLE NUMBER H.M. LNFT Land Registry S235-221121 ISSUED 22 November 2021 SCALE **1/50000** ADMINISTRATIVE AREA ROYAUME DE SATOSHI Type W-SL: Share of 1% of all LTT redeemed based on number of NFT Stories minted; OWNER ENTITLEMENT **Mint 4 NFT Stories** S258 LA PORTE ROYAL SL HIGHWAY PLOT S233 PLOT S235 BOUNDARY: 2.05 KM PLOT S236 THE GREAT WALL OF THE NORTH PLOT S238 PLOT S237