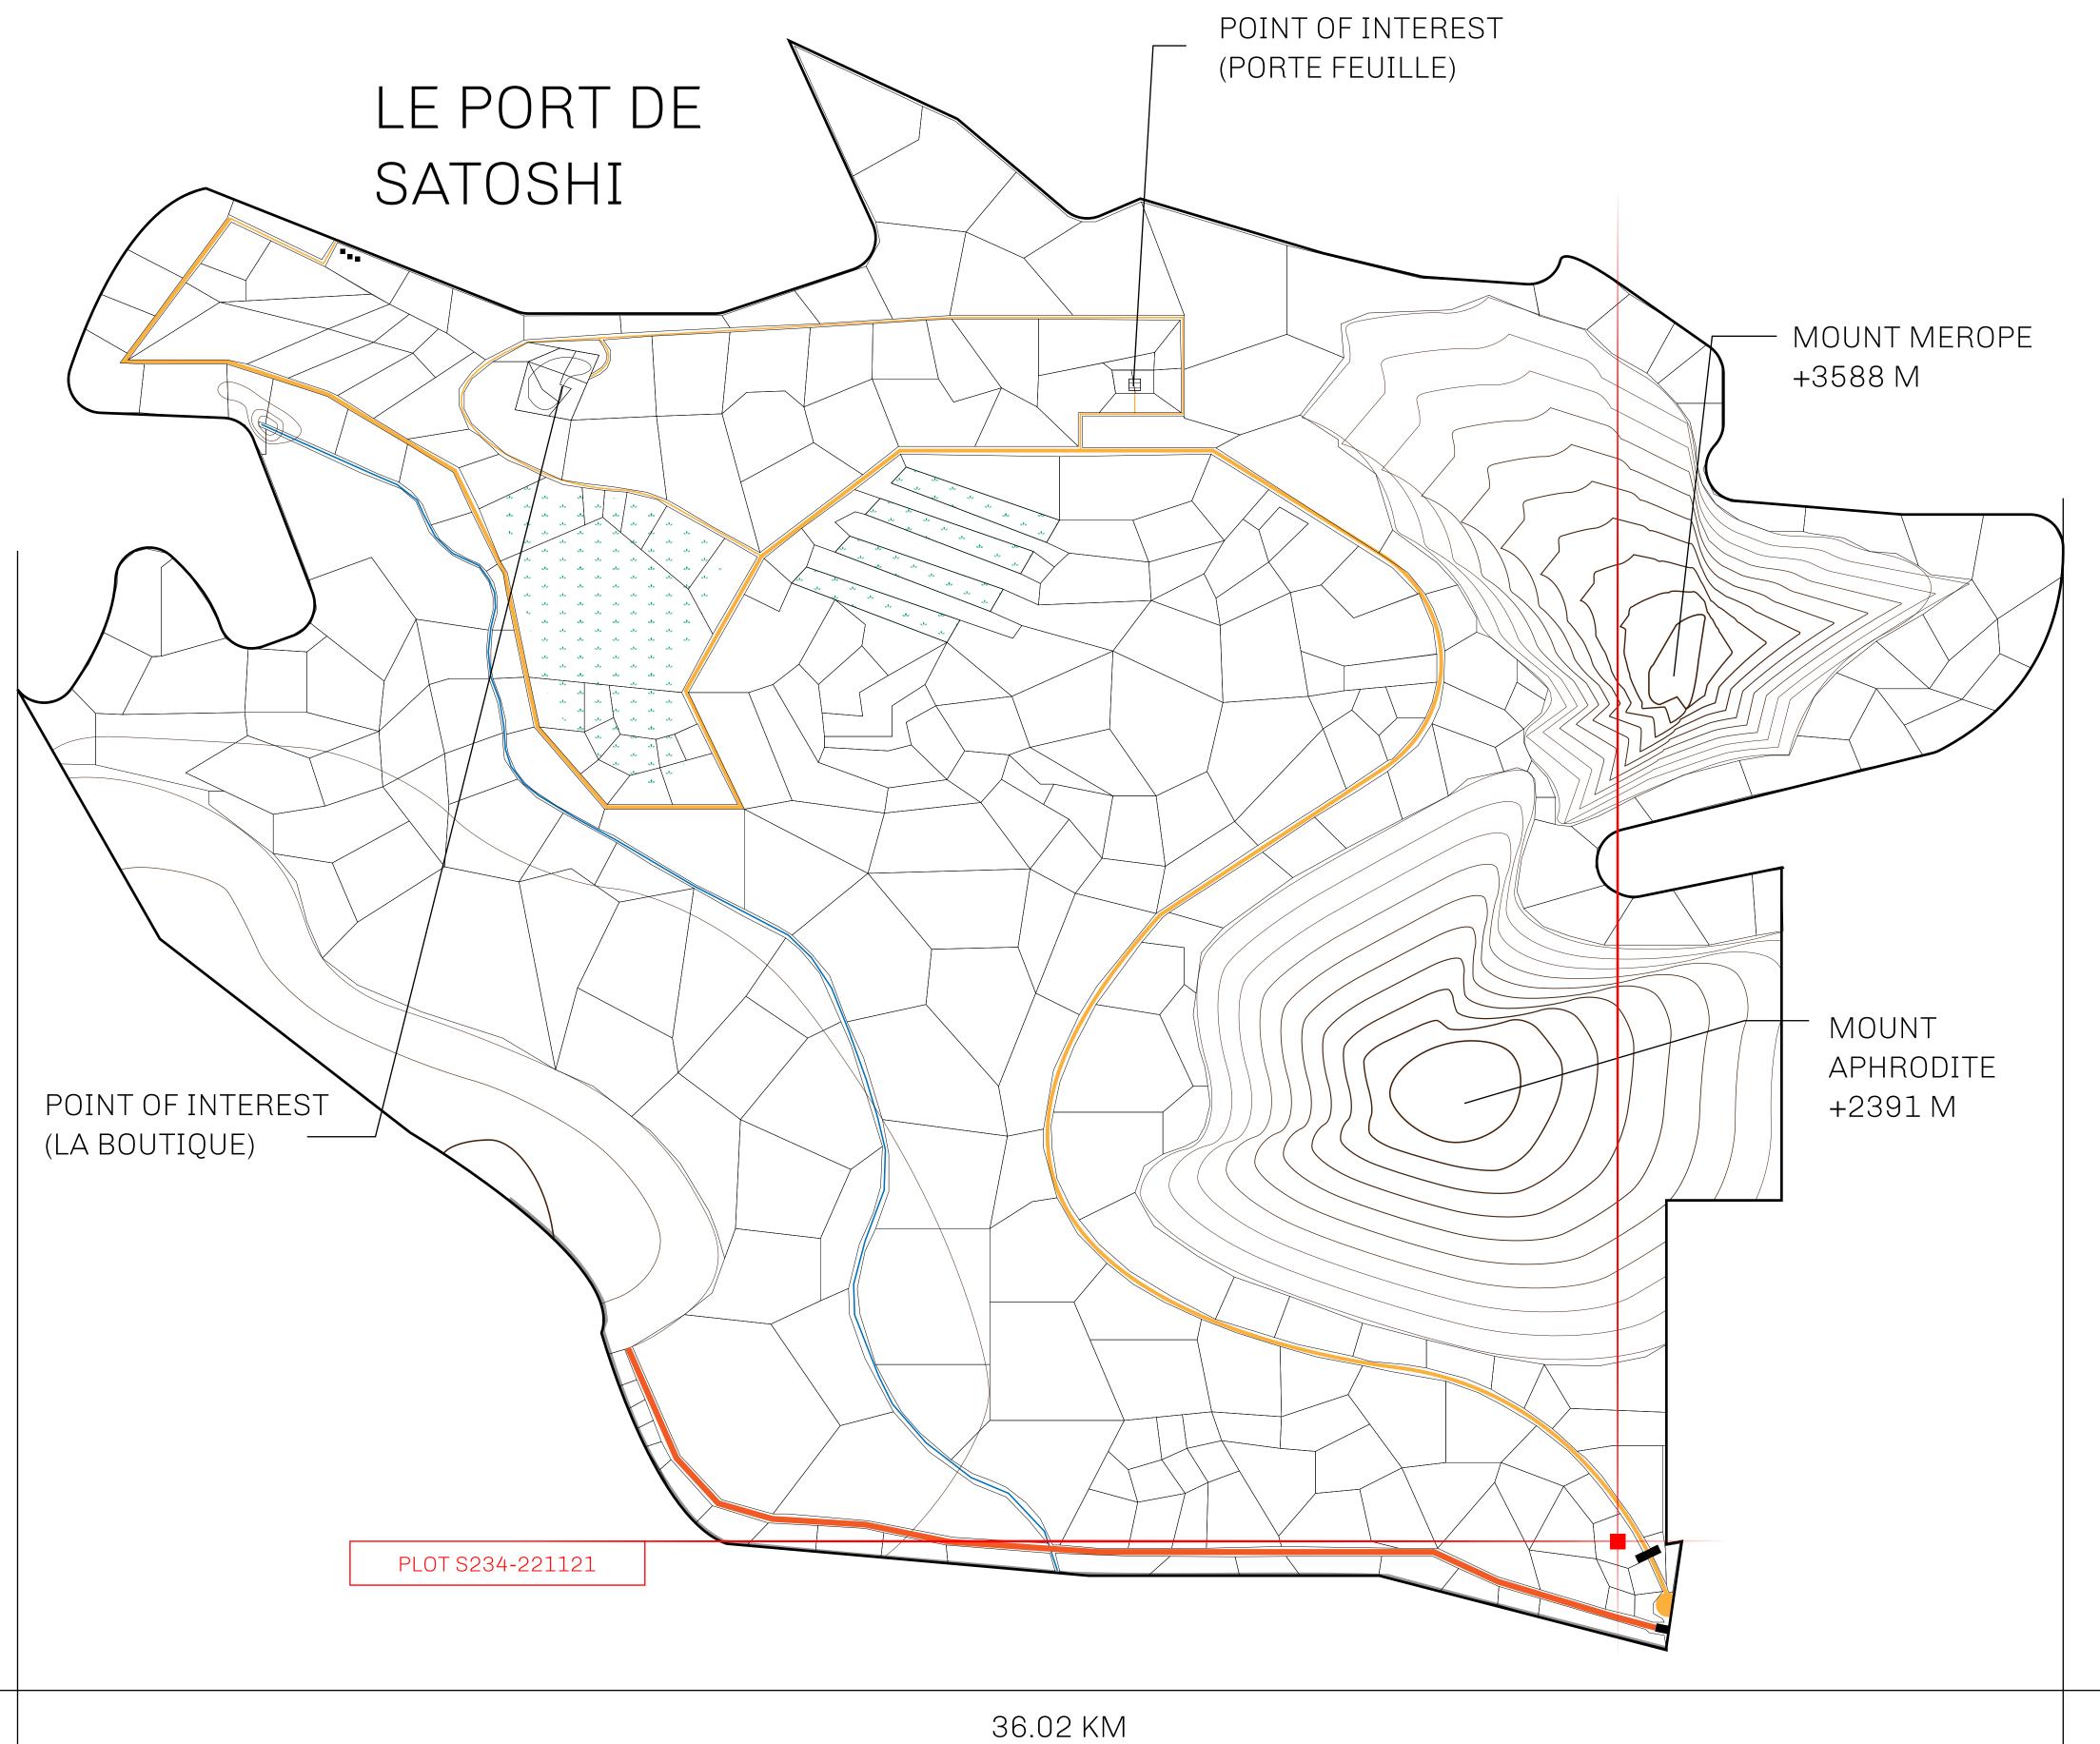

## GEOGRAPHY

COASTLINE 131 KM (81.40 MILES)

BORDERS OCEAN, THE GREAT EMPIRE, X BY SL

HIGHEST POINT MOUNT MEROPE +3588 M
LOWEST POINT THE PORT OF SATOSHI 0 M

PLOTS 331 SCALE 1:50000

## TITLE NUMBER H.M. LNFT Land Registry S234-221121 SCALE **1/50000** ISSUED 22 November 2021 ADMINISTRATIVE AREA ROYAUME DE SATOSHI

Type W-SL: Share of 1% of all LTT redeemed based on number of NFT Stories minted; OWNER ENTITLEMENT