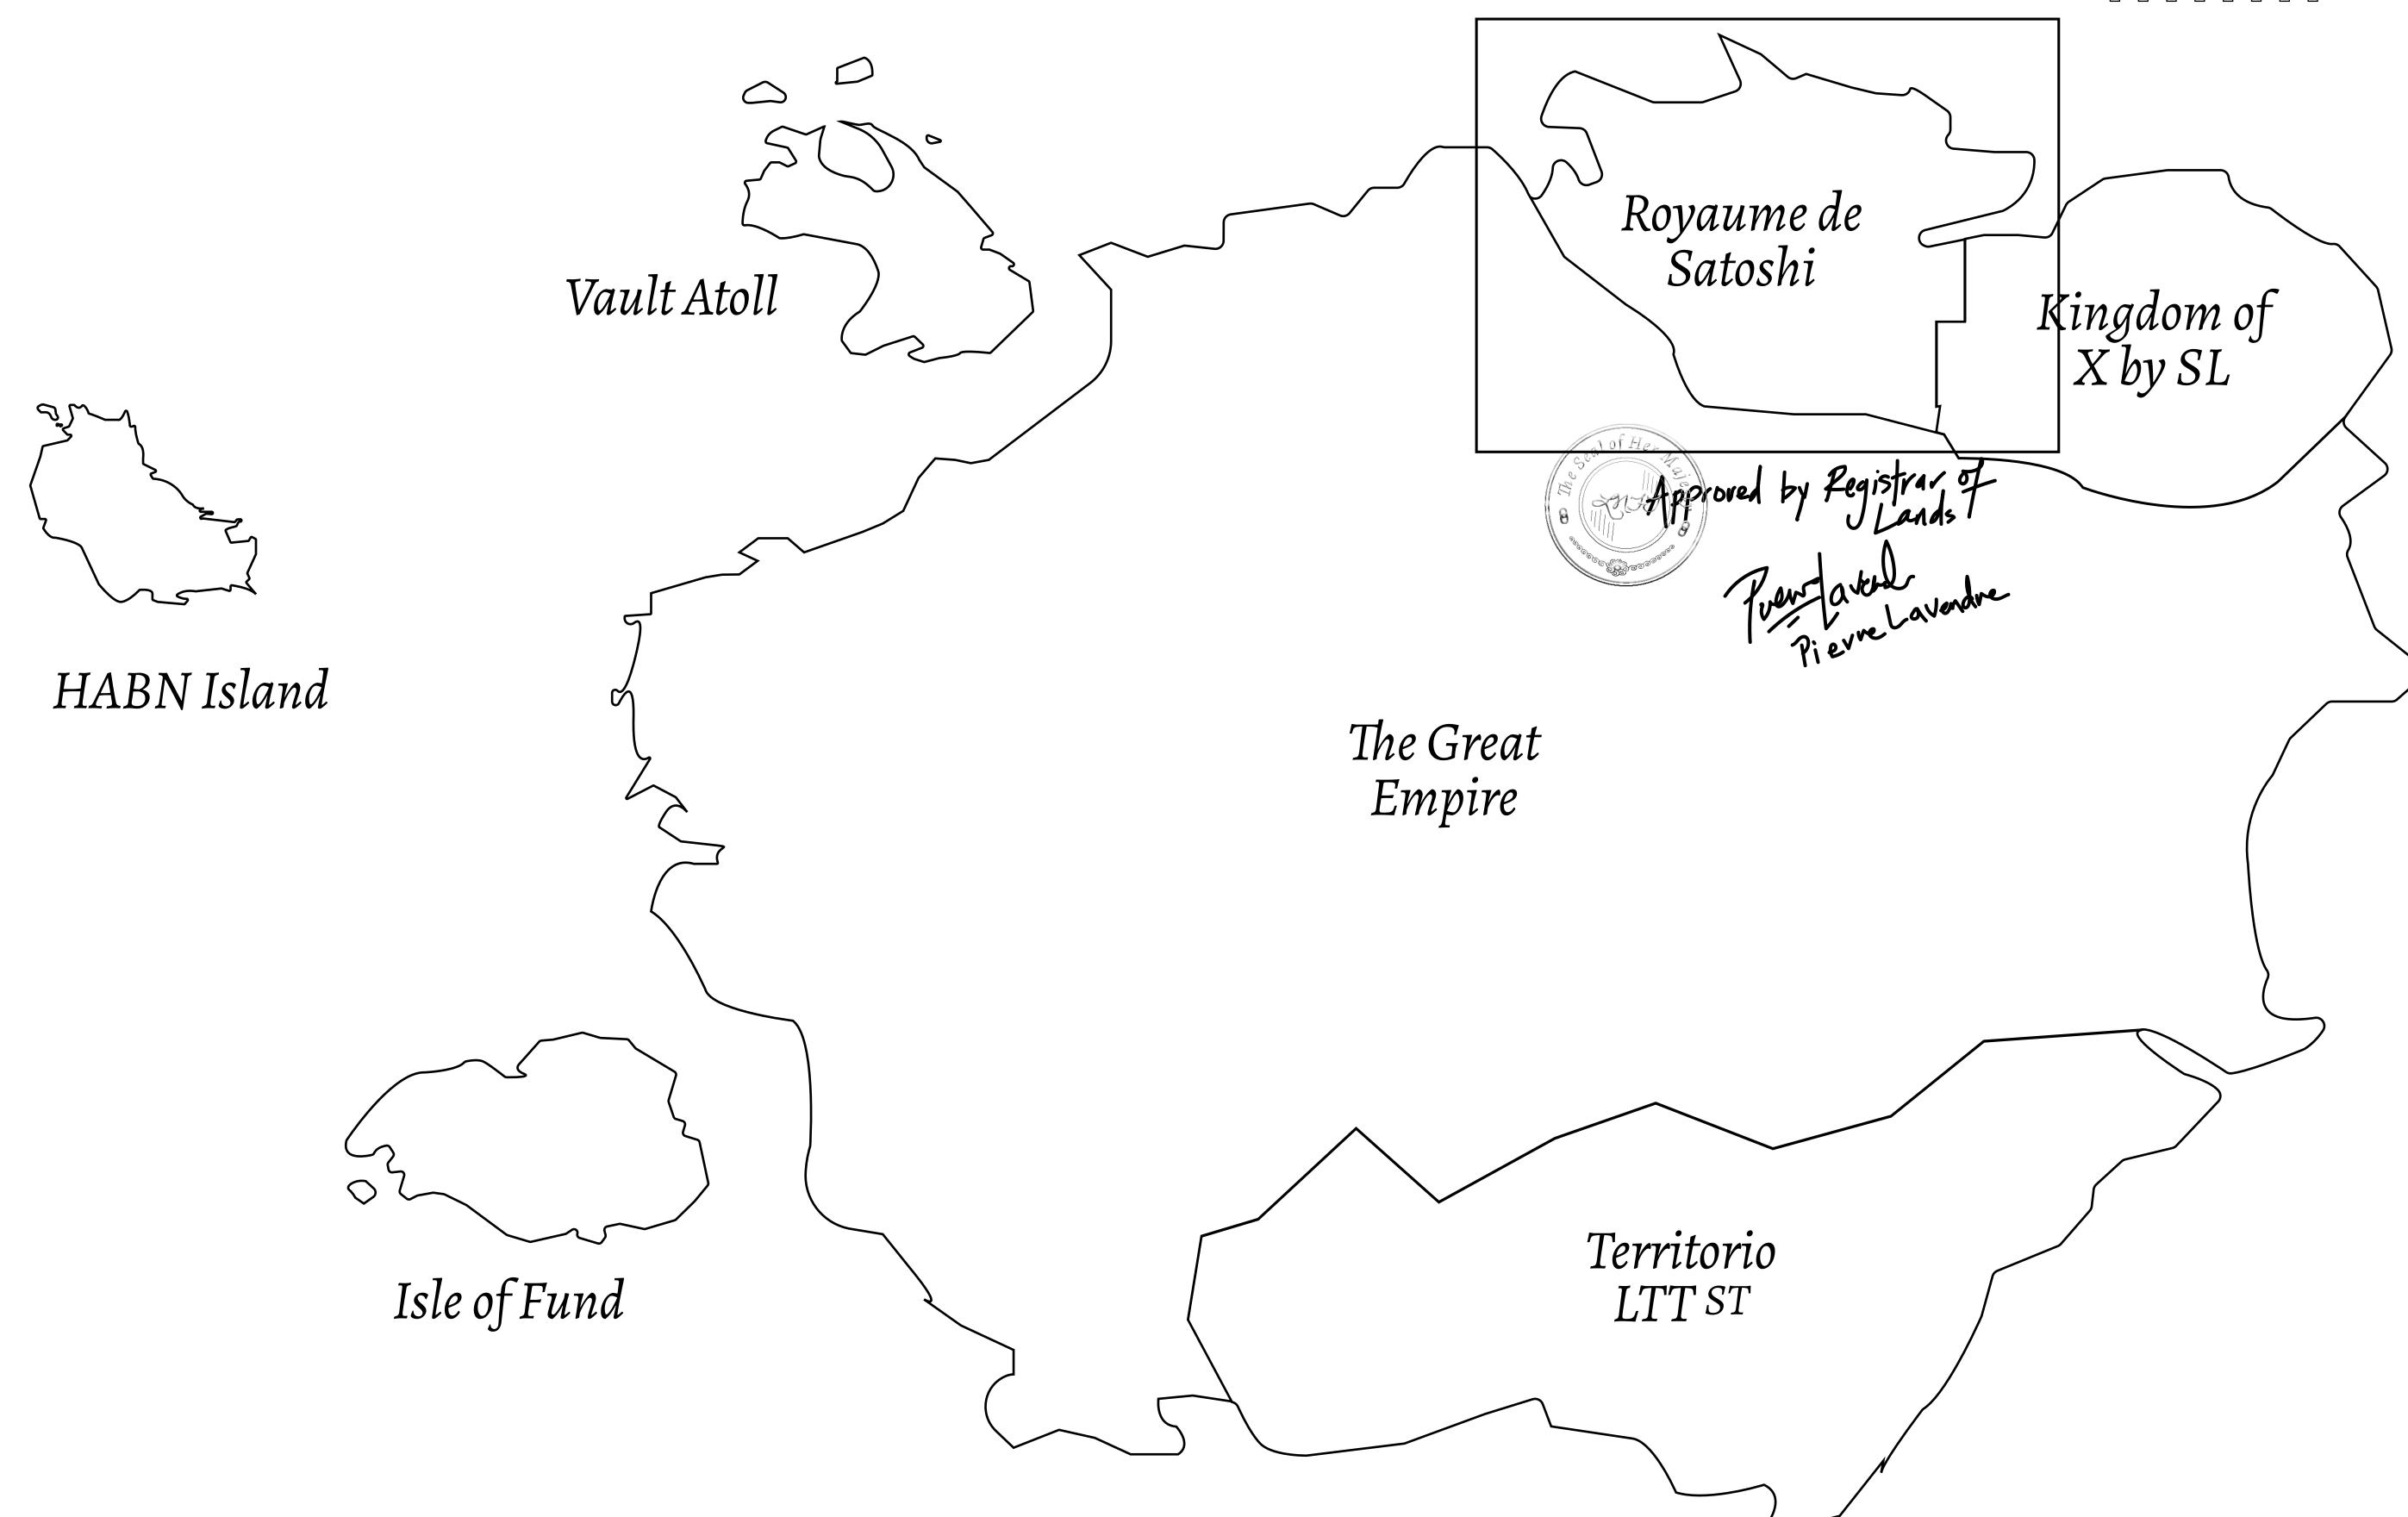

## GEOGRAPHY

COASTLINE 131 KM (81.40 MILES)

BORDERS OCEAN, THE GREAT EMPIRE, X BY SL

HIGHEST POINT MOUNT MEROPE +3588 M
LOWEST POINT THE PORT OF SATOSHI 0 M

PLOTS 331 SCALE 1:50000

## TITLE NUMBER H.M. LNFT Land Registry S234-221121 SCALE **1/50000** ISSUED 22 November 2021 ADMINISTRATIVE AREA ROYAUME DE SATOSHI

Type W-SL: Share of 1% of all LTT redeemed based on number of NFT Stories minted; OWNER ENTITLEMENT