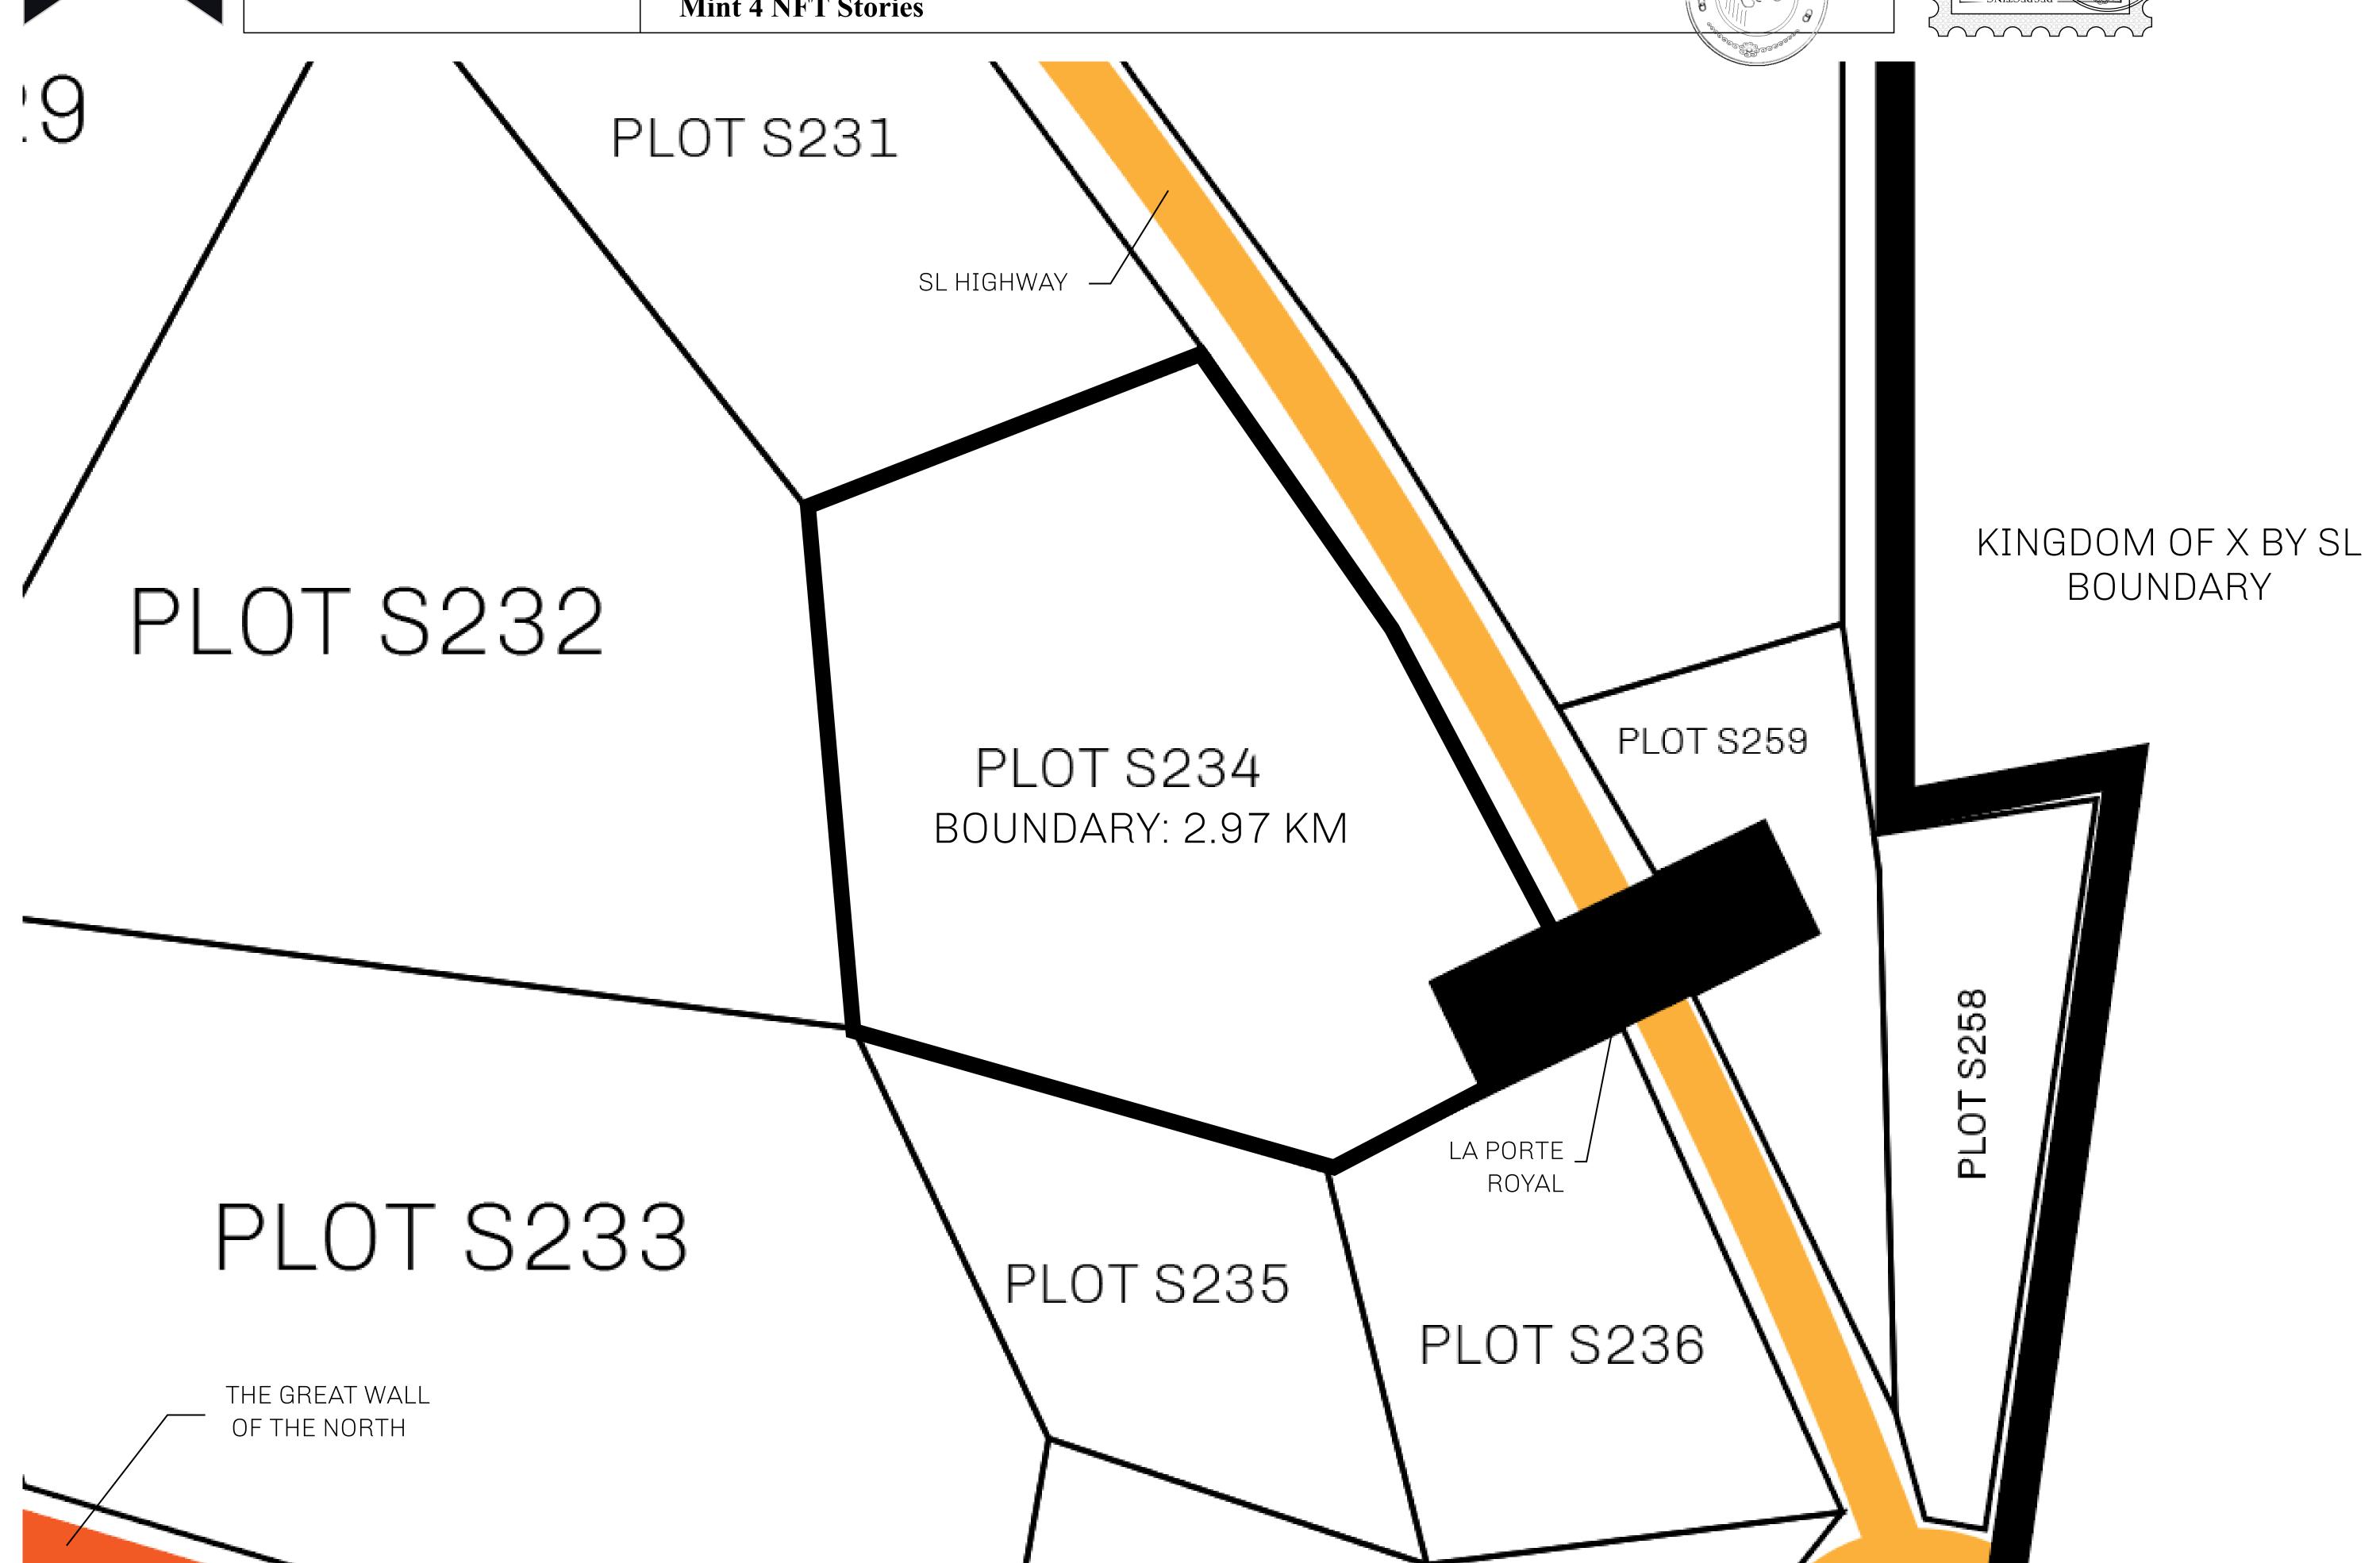

## TITLE NUMBER H.M. LNFT Land Registry S234-221121 SCALE **1/50000** ISSUED 22 November 2021 ADMINISTRATIVE AREA ROYAUME DE SATOSHI

Type W-SL: Share of 1% of all LTT redeemed based on number of NFT Stories minted; OWNER ENTITLEMENT