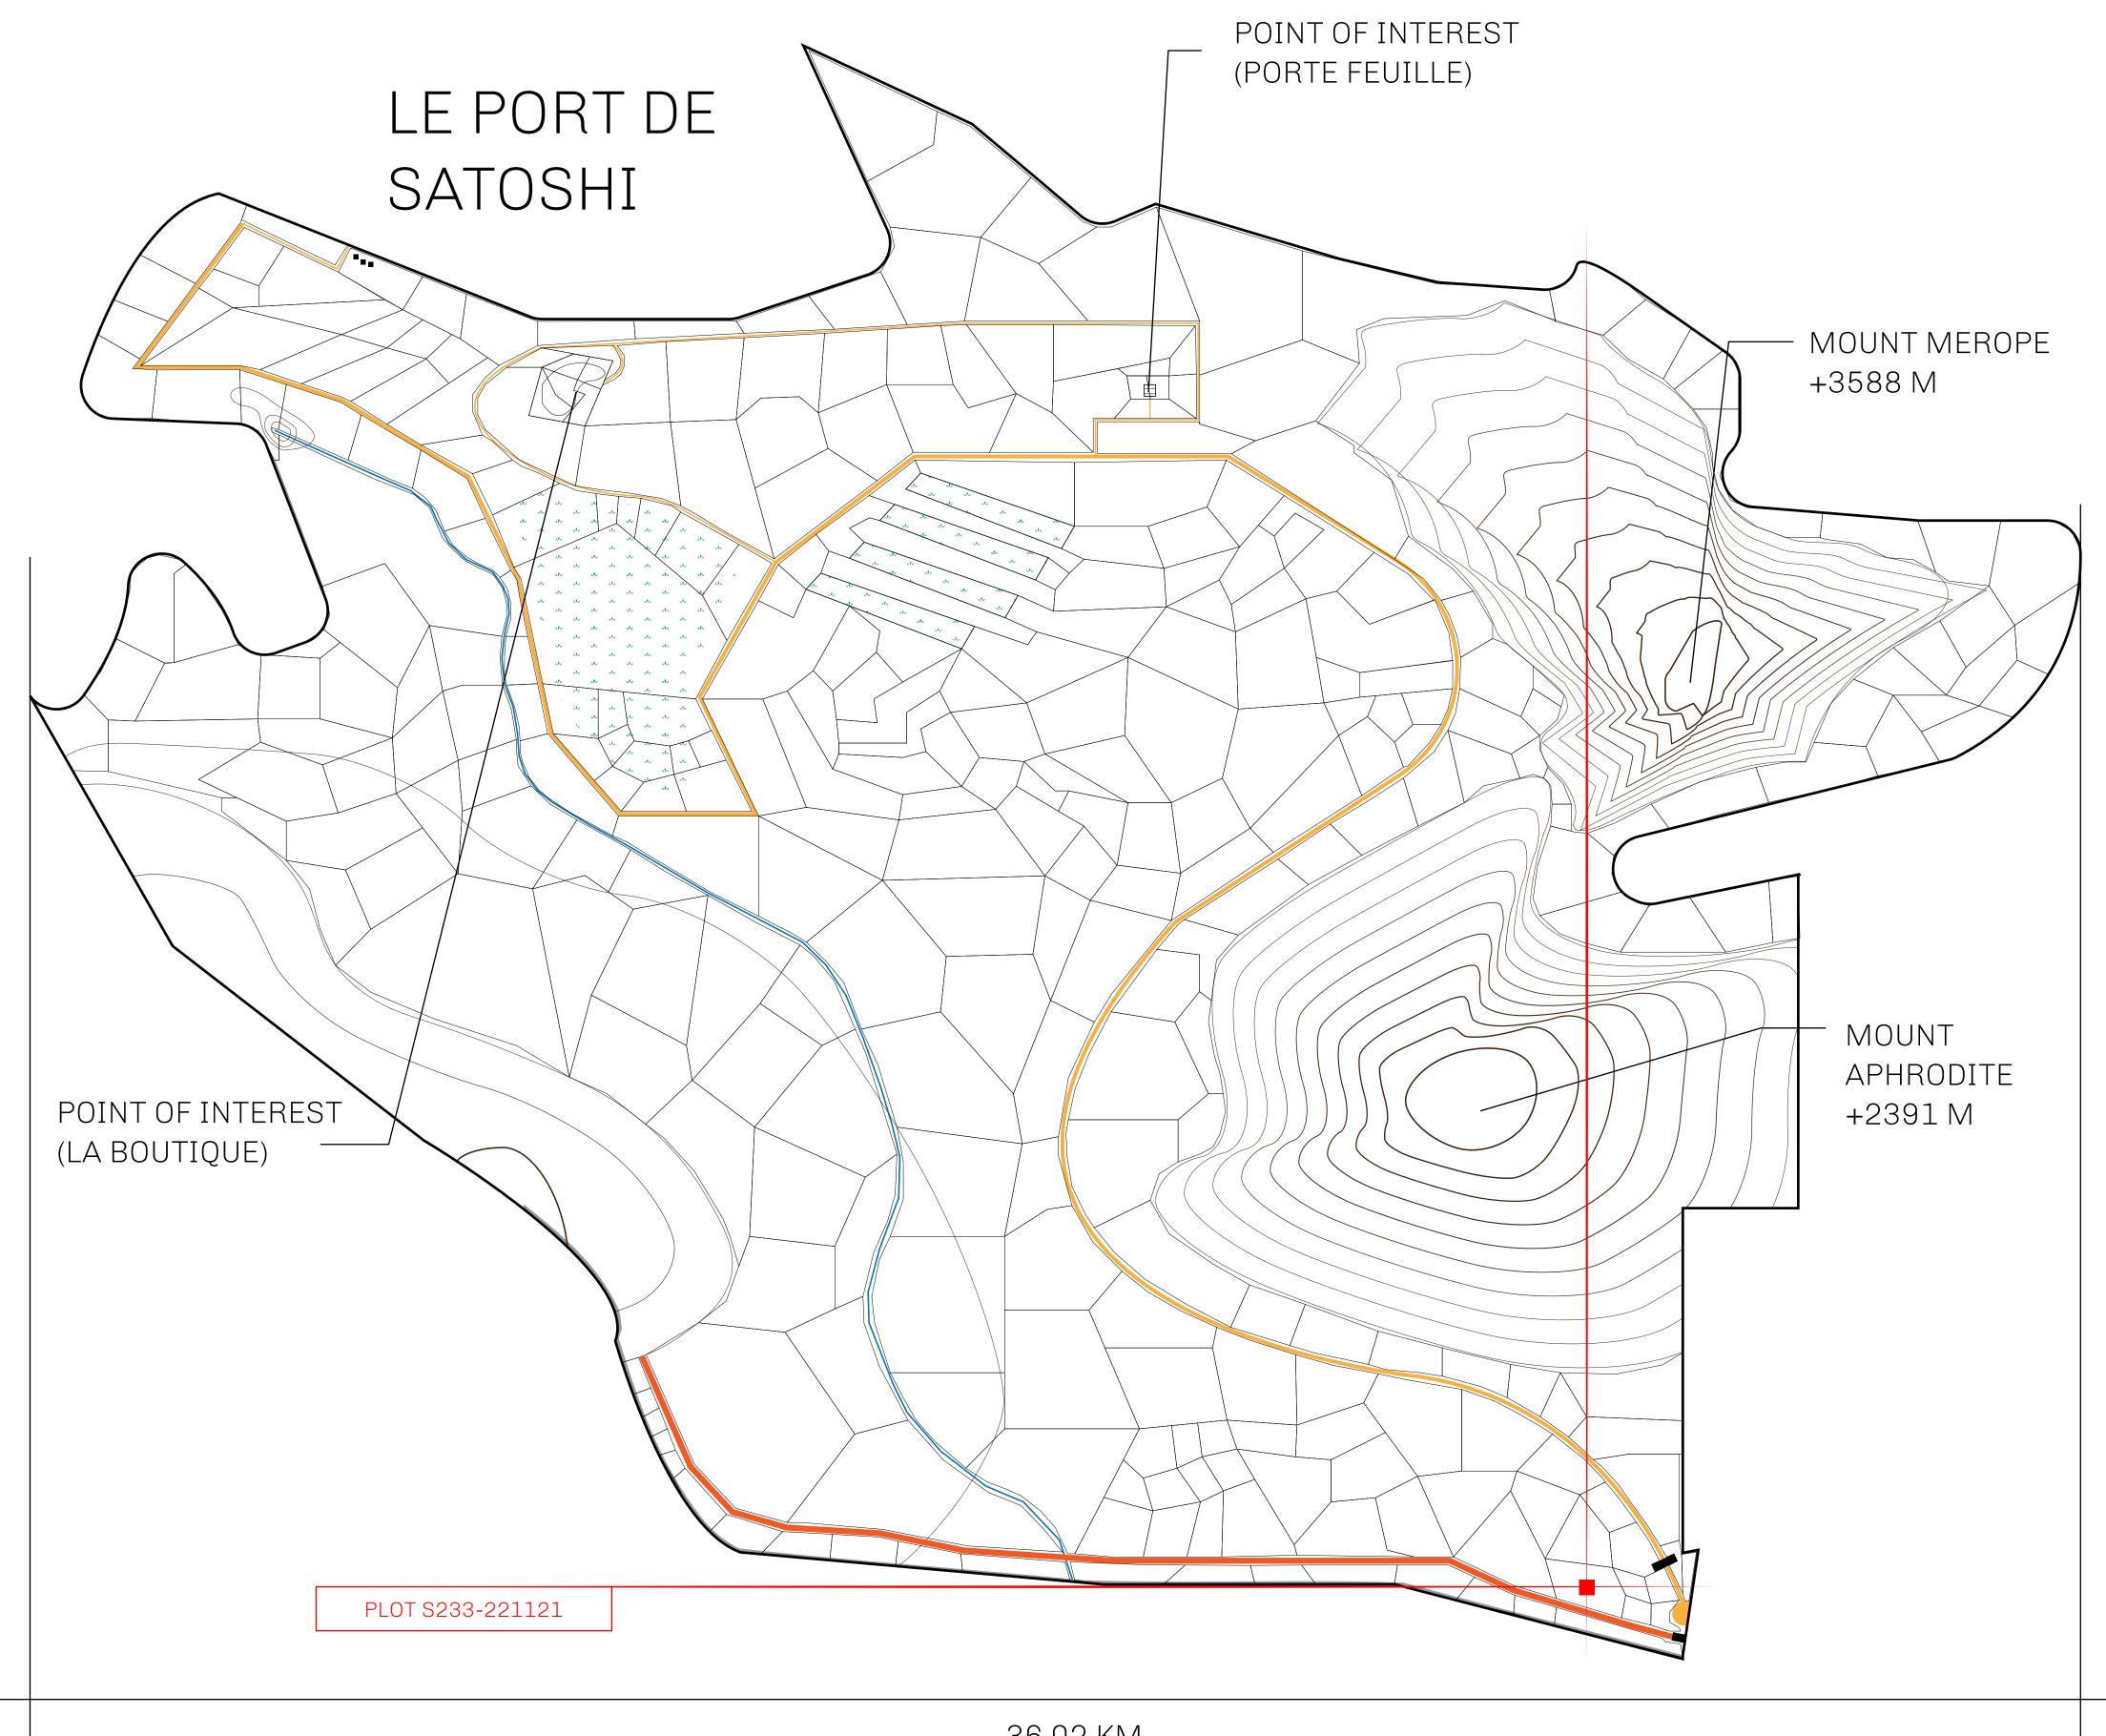

## GEOGRAPHY

COASTLINE 131 KM (81.40 MILES)

BORDERS OCEAN, THE GREAT EMPIRE, X BY SL

HIGHEST POINT MOUNT MEROPE +3588 M
LOWEST POINT THE PORT OF SATOSHI 0 M

PLOTS 331 SCALE 1:50000

## LES SULTANS

A place of stunning beauty, Le Royaume is known for its exquisite shopping, parks, and grand boulevards. Satoshi's Lounge (the area of La Boutique and Porte Feuille) offers limited-edition and unique items only available for sale in LTT. Land, all sorts of embellishments, and widgets are sold exclusively here. All items are offered first on auction for 24 hours (with a reserve price), and if the reserve is not met, they are listed in a buy-it-now format (reserve price, plus 10%).