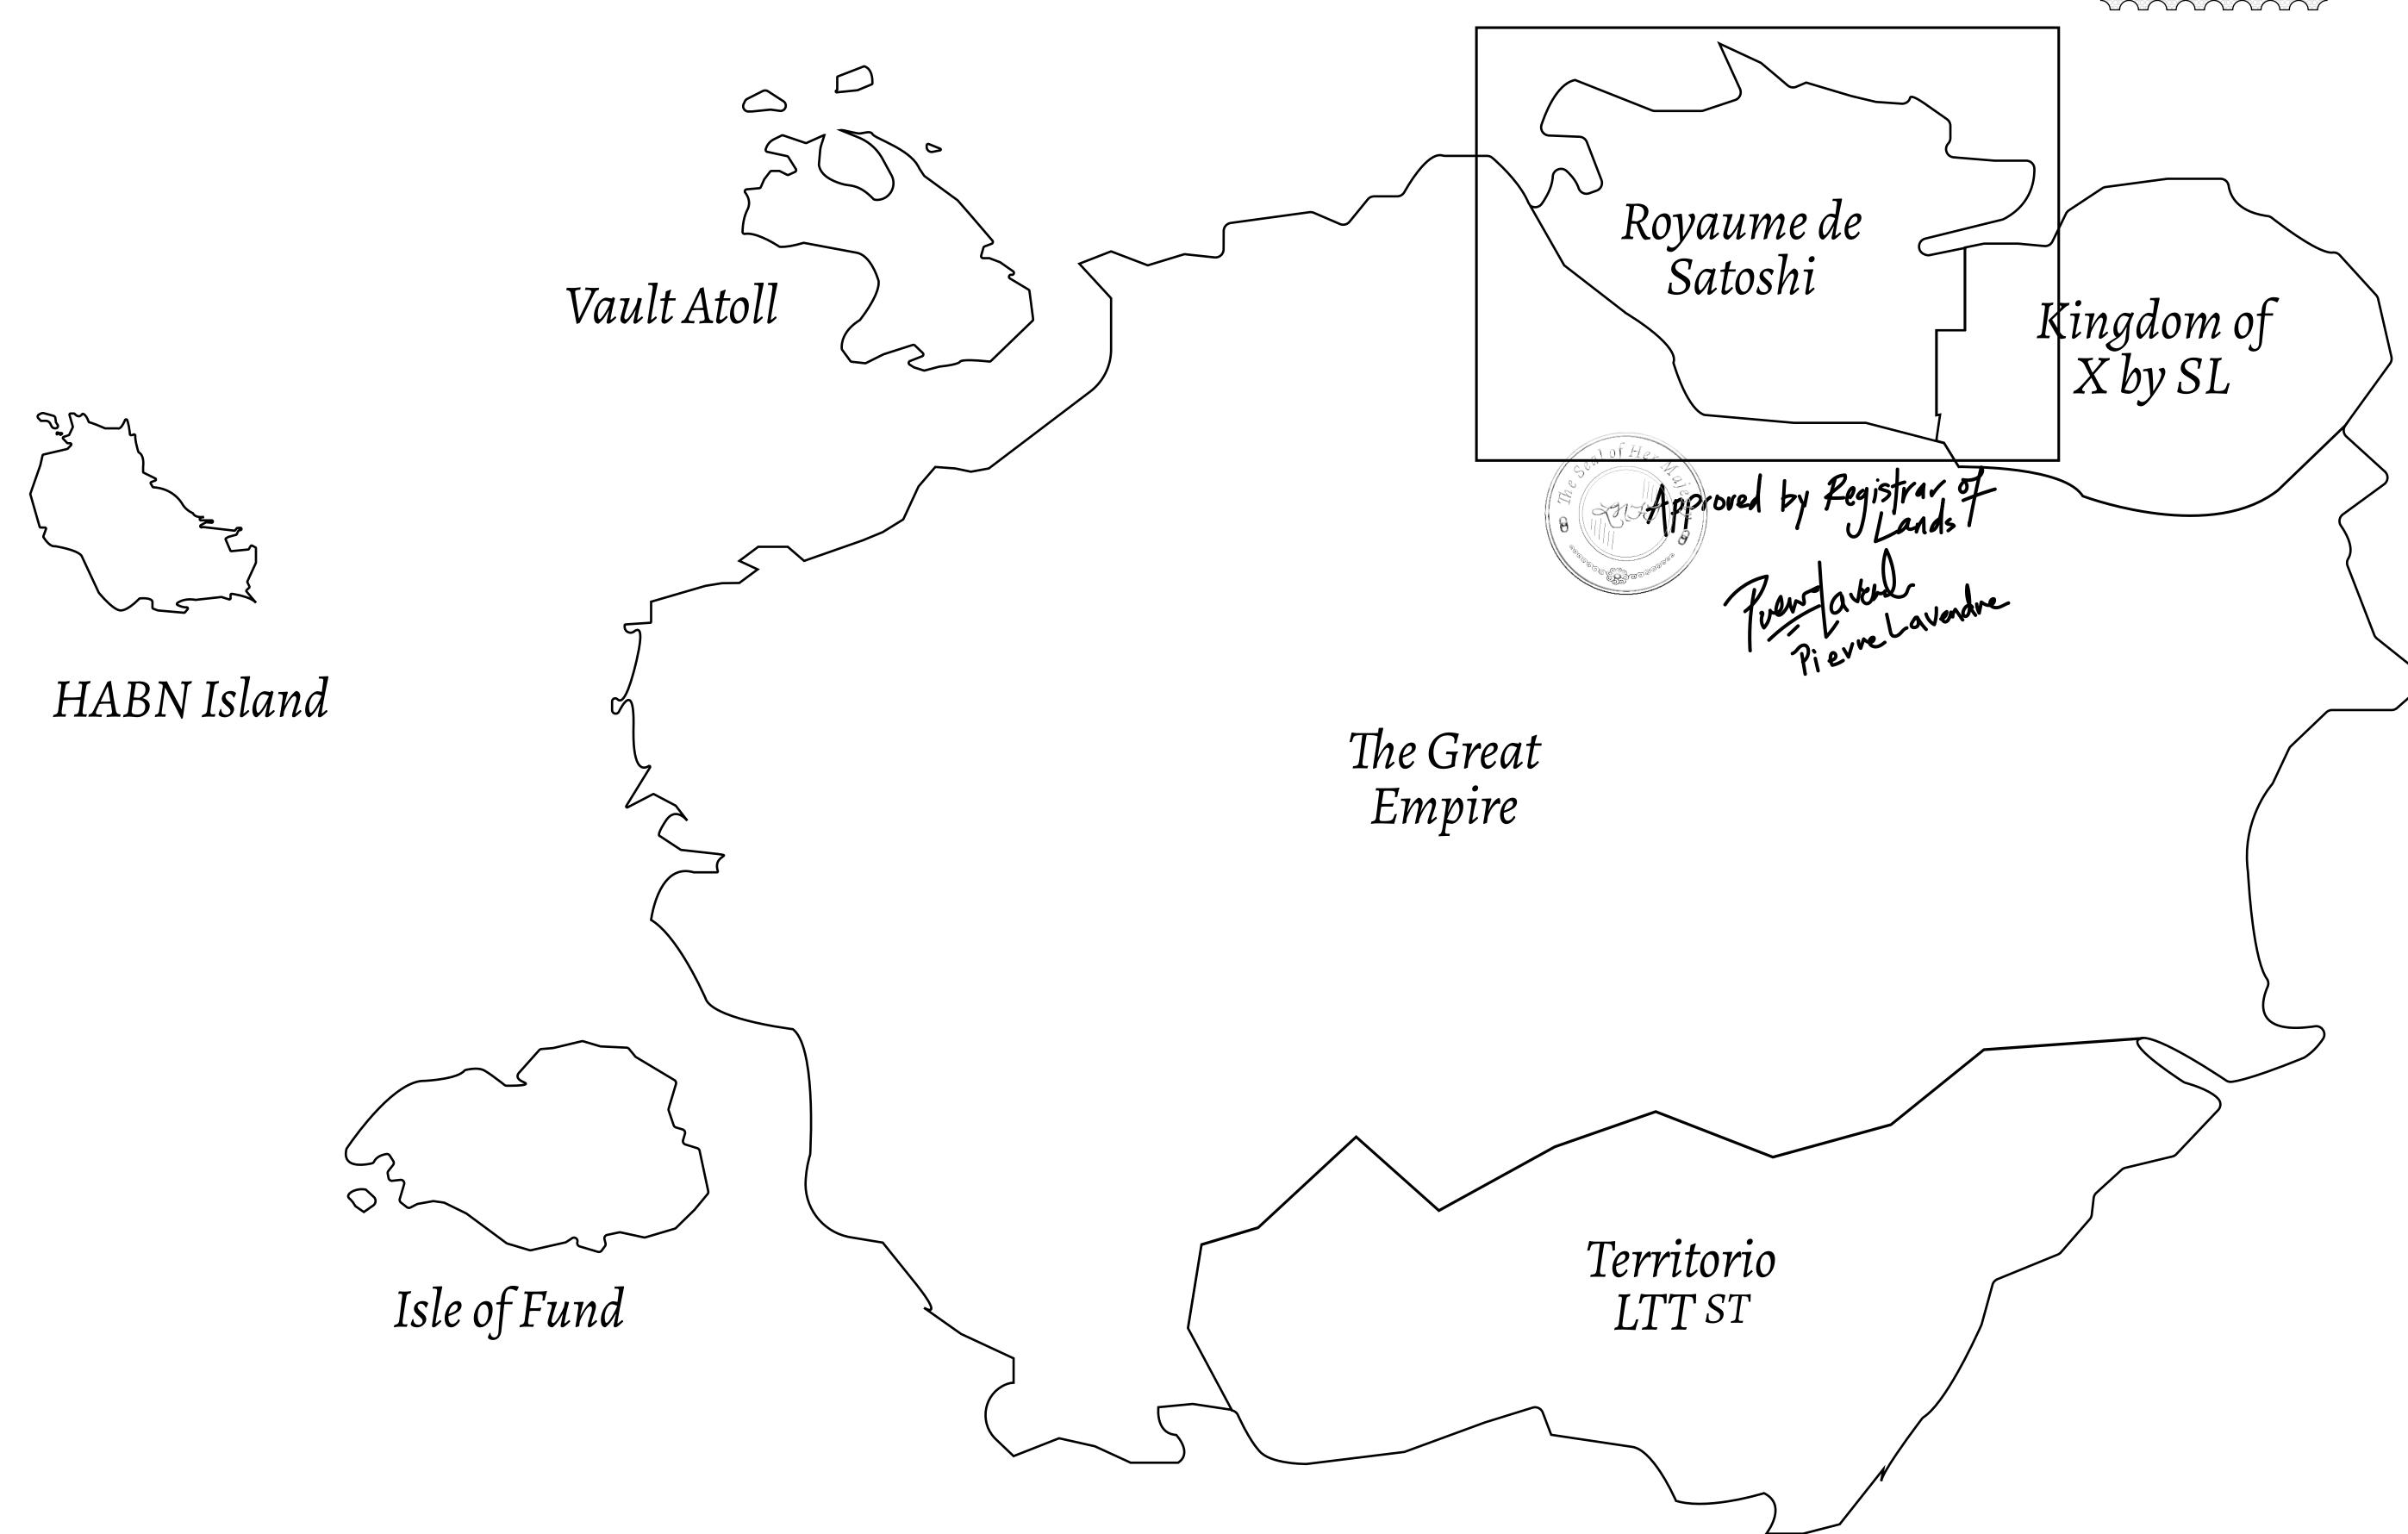

## GEOGRAPHY

COASTLINE 131 KM (81.40 MILES)

BORDERS OCEAN, THE GREAT EMPIRE, X BY SL

HIGHEST POINT MOUNT MEROPE +3588 M
LOWEST POINT THE PORT OF SATOSHI 0 M

PLOTS 331 SCALE 1:50000

## H.M. LNFT Land Registry

S233-221121

TITLE NUMBER

ADMINISTRATIVE AREA

ROYAUME DE SATOSHI

ISSUED 22 November 2021

SCALE **1/50000** 

OWNER ENTITLEMENT