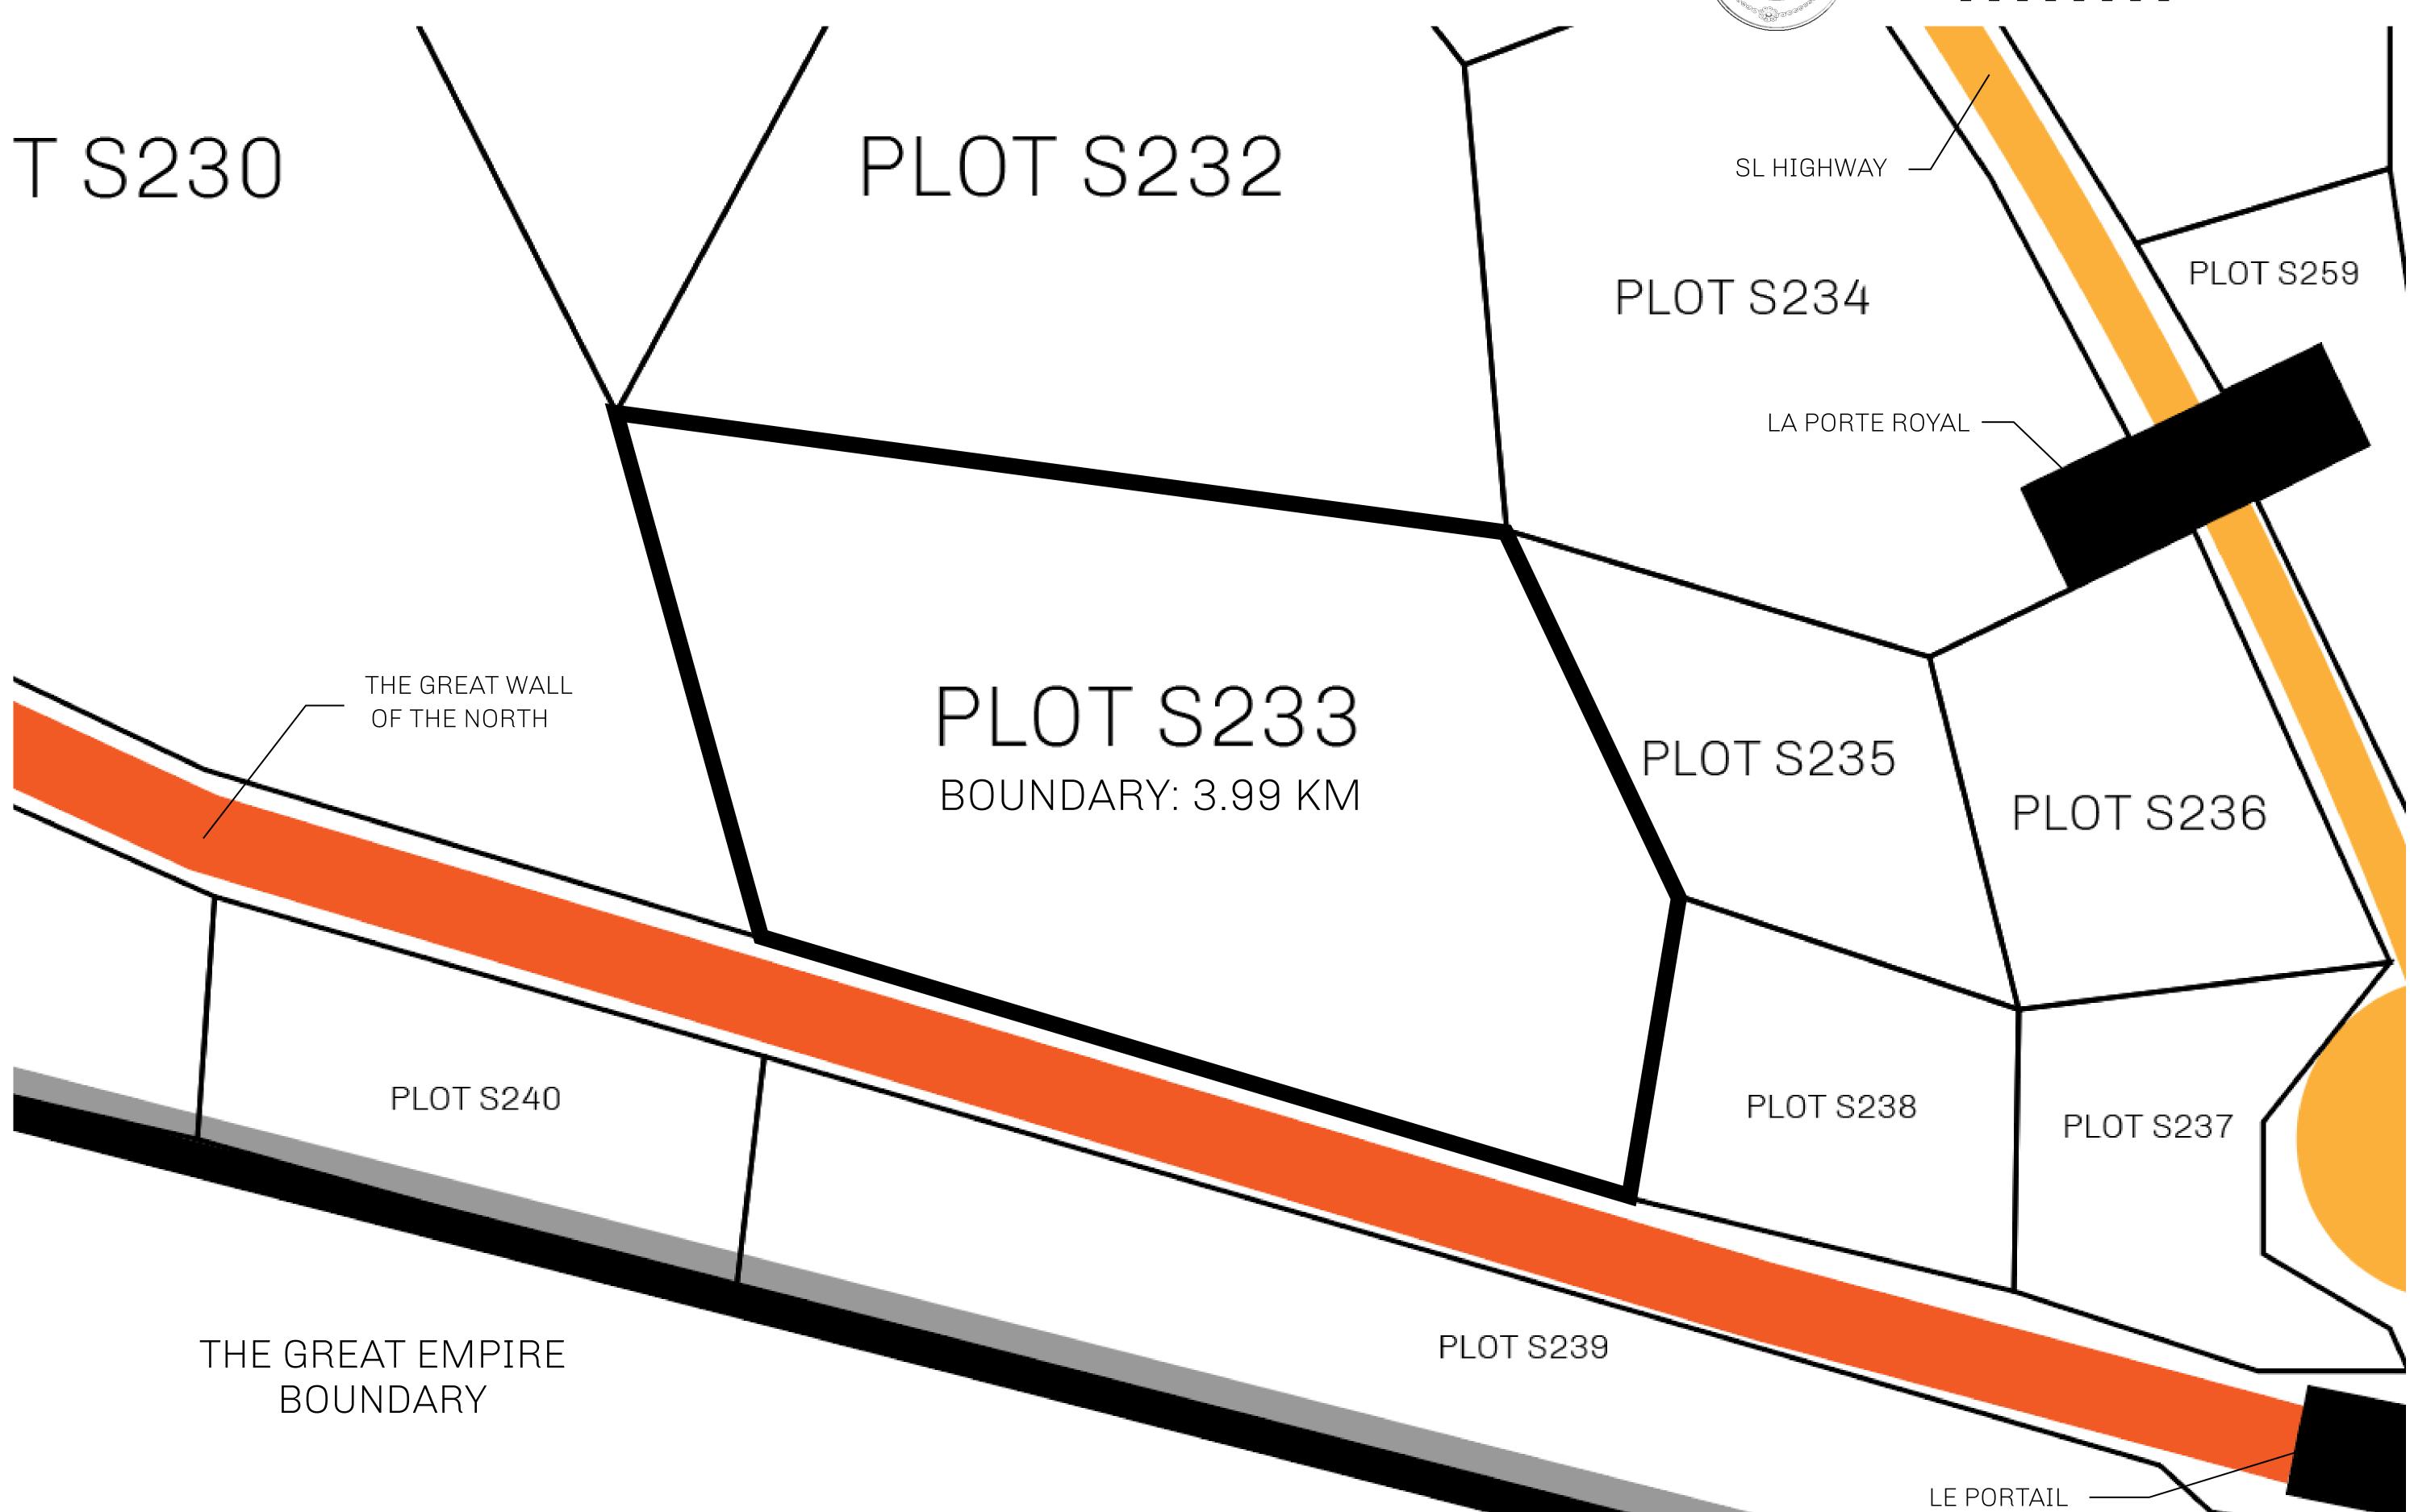

## H.M. LNFT Land Registry

S233-221121

TITLE NUMBER

ADMINISTRATIVE AREA

ROYAUME DE SATOSHI

ISSUED 22 November 2021

SCALE **1/50000** 

OWNER ENTITLEMENT