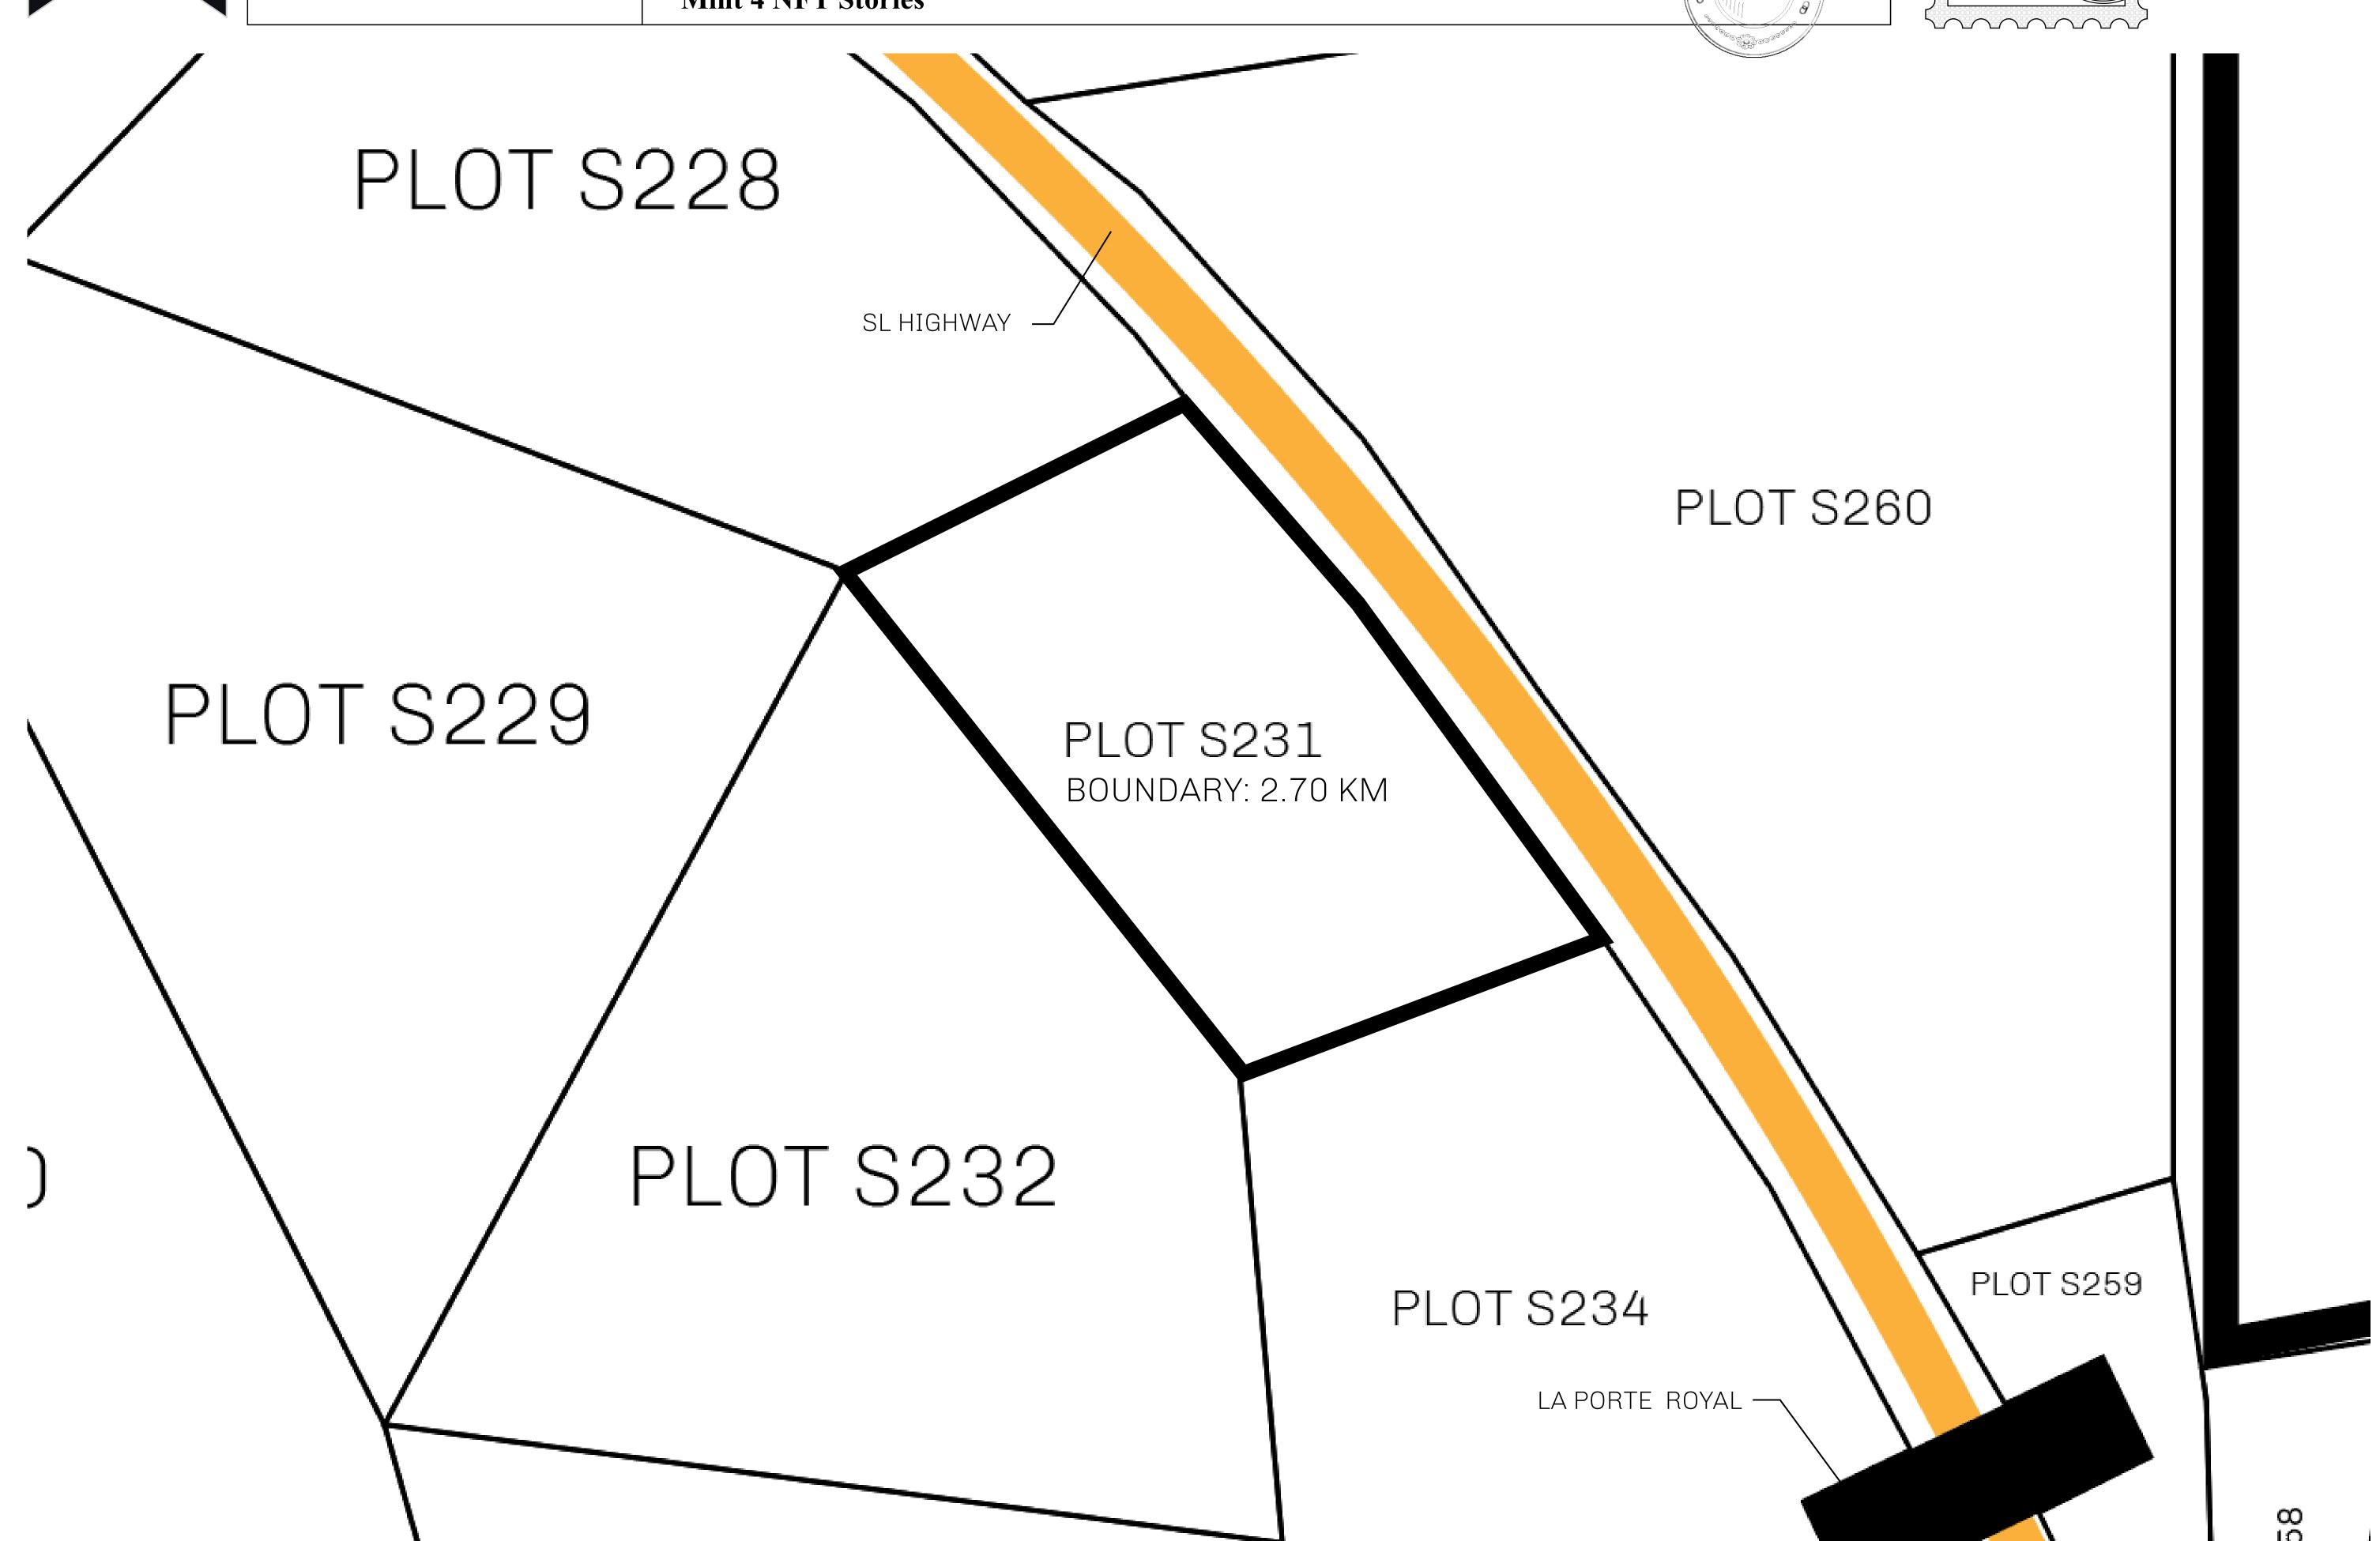

## H.M. LNFT Land Registry

S231-221121

TITLE NUMBER

ADMINISTRATIVE AREA

ROYAUME DE SATOSHI

ISSUED 22 November 2021

SCALE **1/50000** 

OWNER ENTITLEMENT