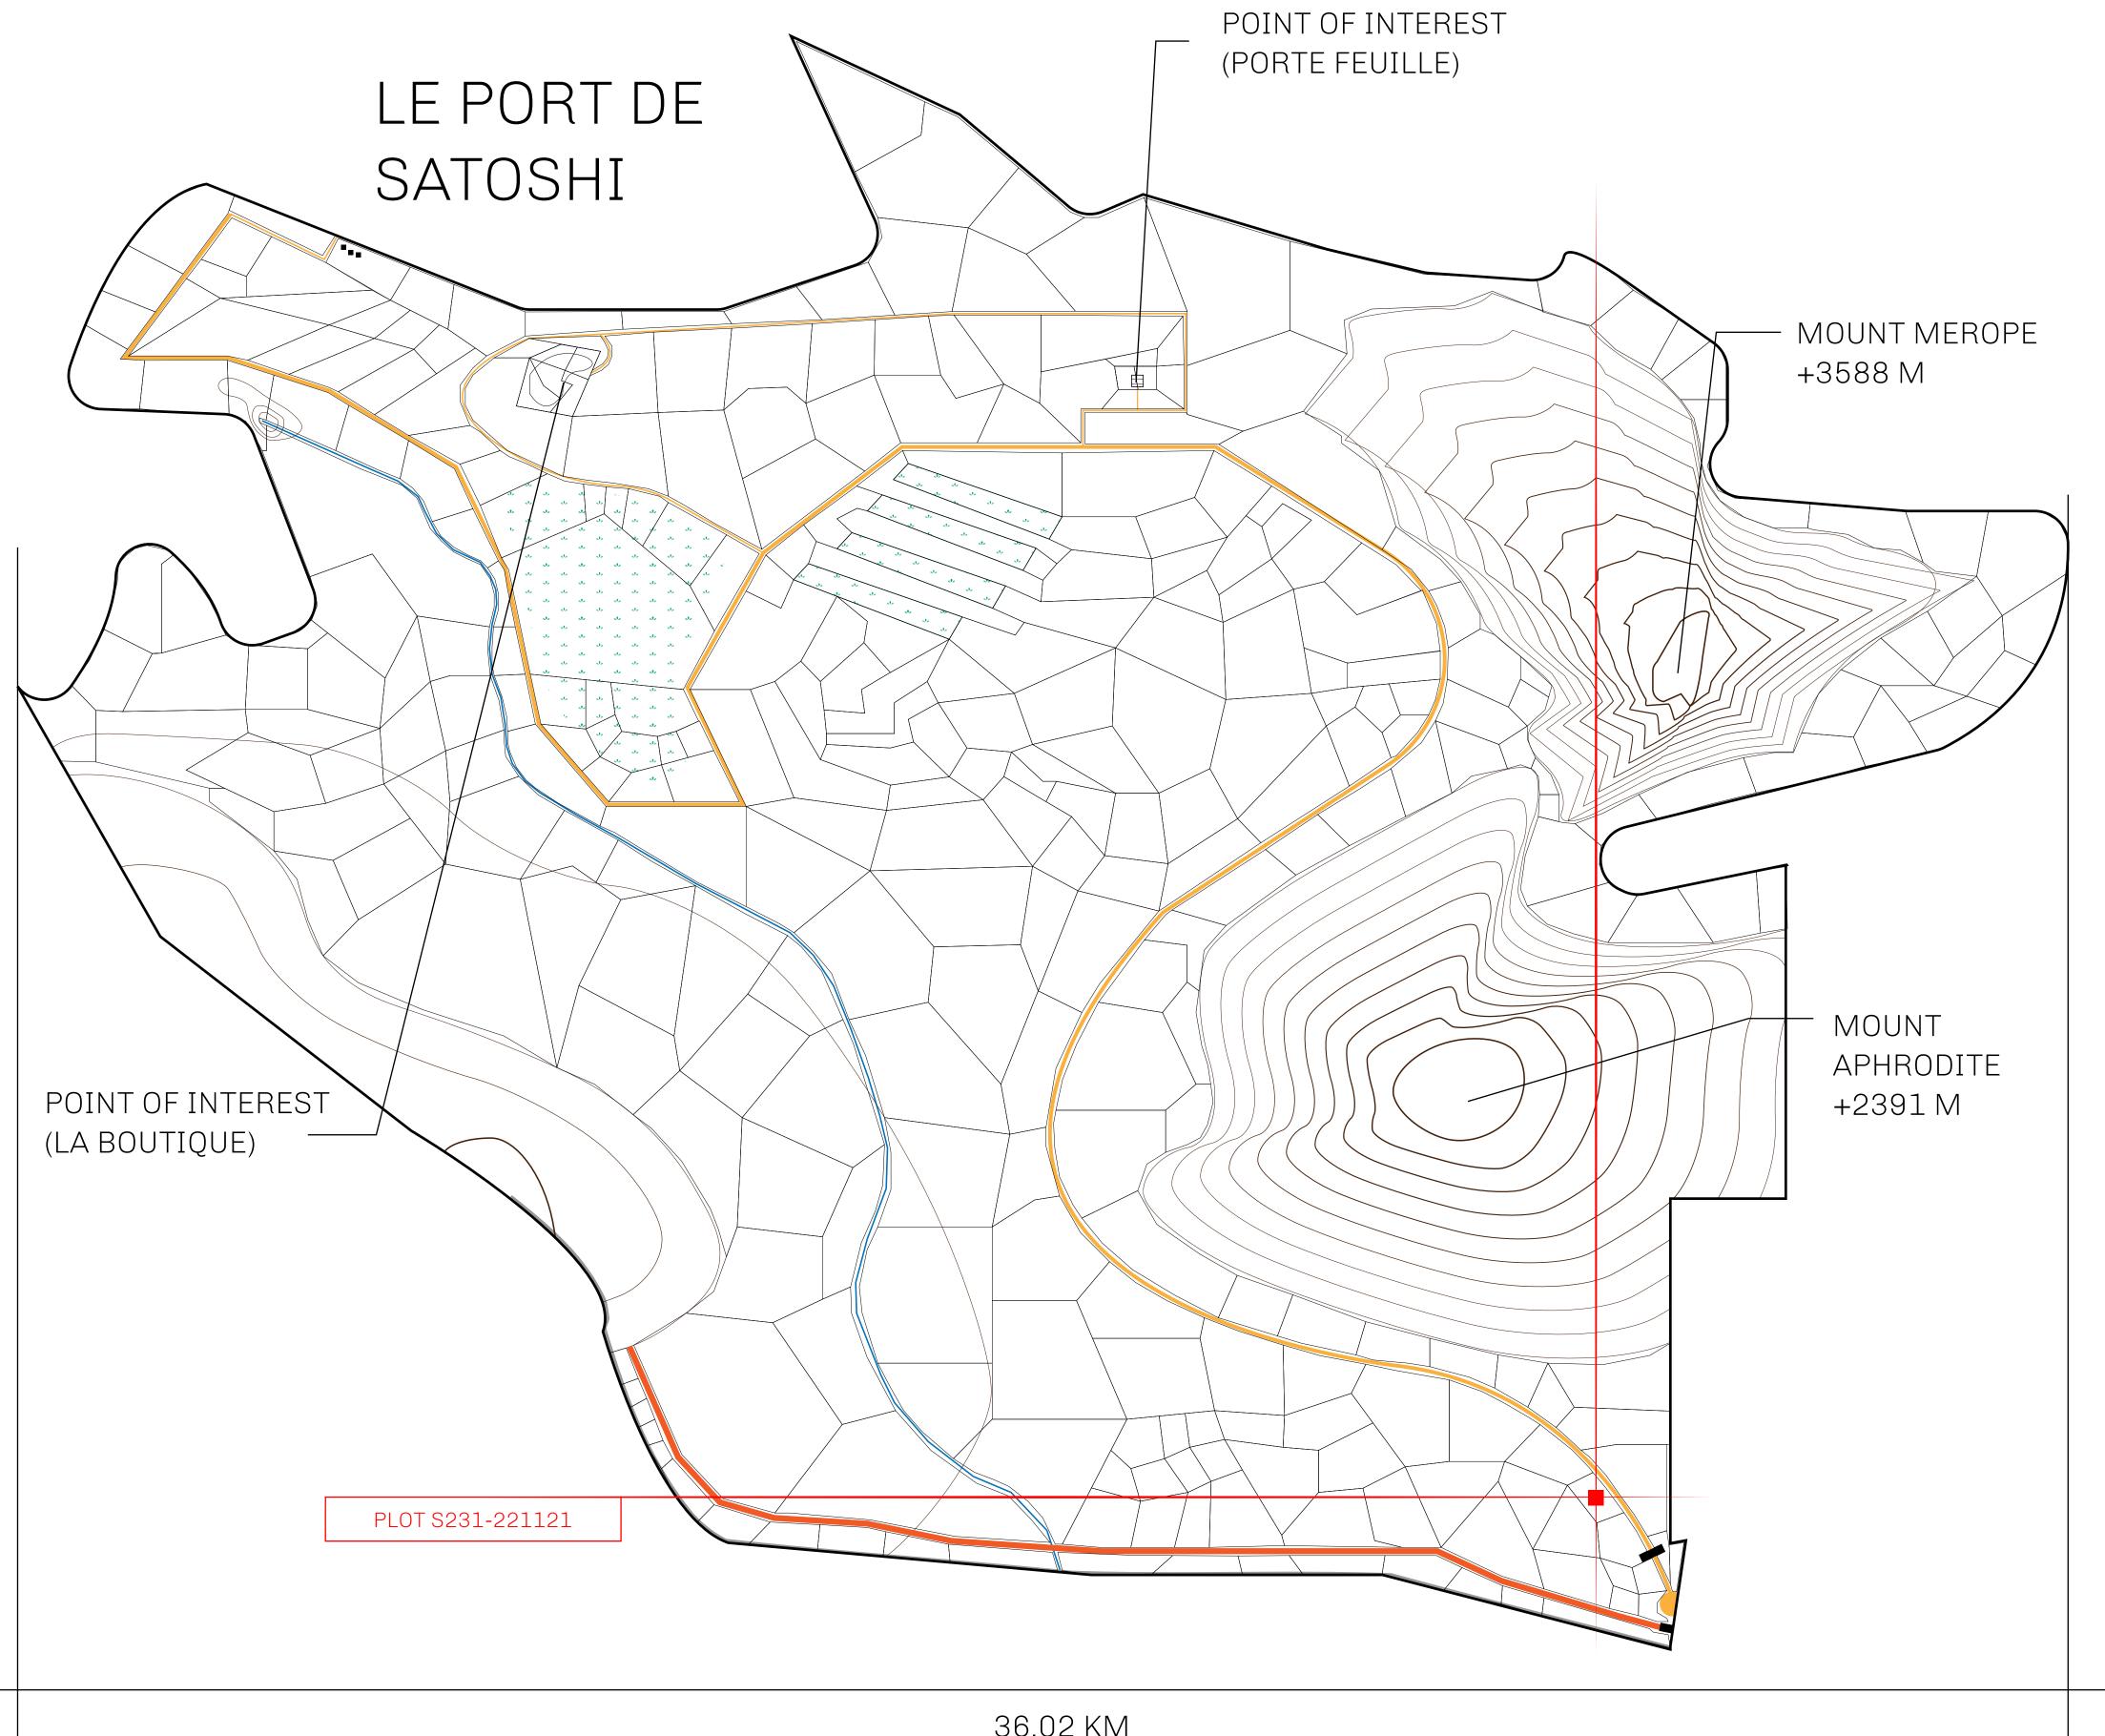

## LES SULTANS

A place of stunning beauty, Le Royaume is known for its exquisite shopping, parks, and grand boulevards. Satoshi's Lounge (the area of La Boutique and Porte Feuille) offers limited-edition and unique items only available for sale in LTT. Land, all sorts of embellishments, and widgets are sold exclusively here. All items are offered first on auction for 24 hours (with a reserve price), and if the reserve is not met, they are listed in a buy-it-now format (reserve price, plus 10%).

## GEOGRAPHY

COASTLINE 131 KM (81.40 MILES)

BORDERS OCEAN, THE GREAT EMPIRE, X BY SL

HIGHEST POINT MOUNT MEROPE +3588 M LOWEST POINT THE PORT OF SATOSHI 0 M

PLOTS 331 SCALE 1:50000