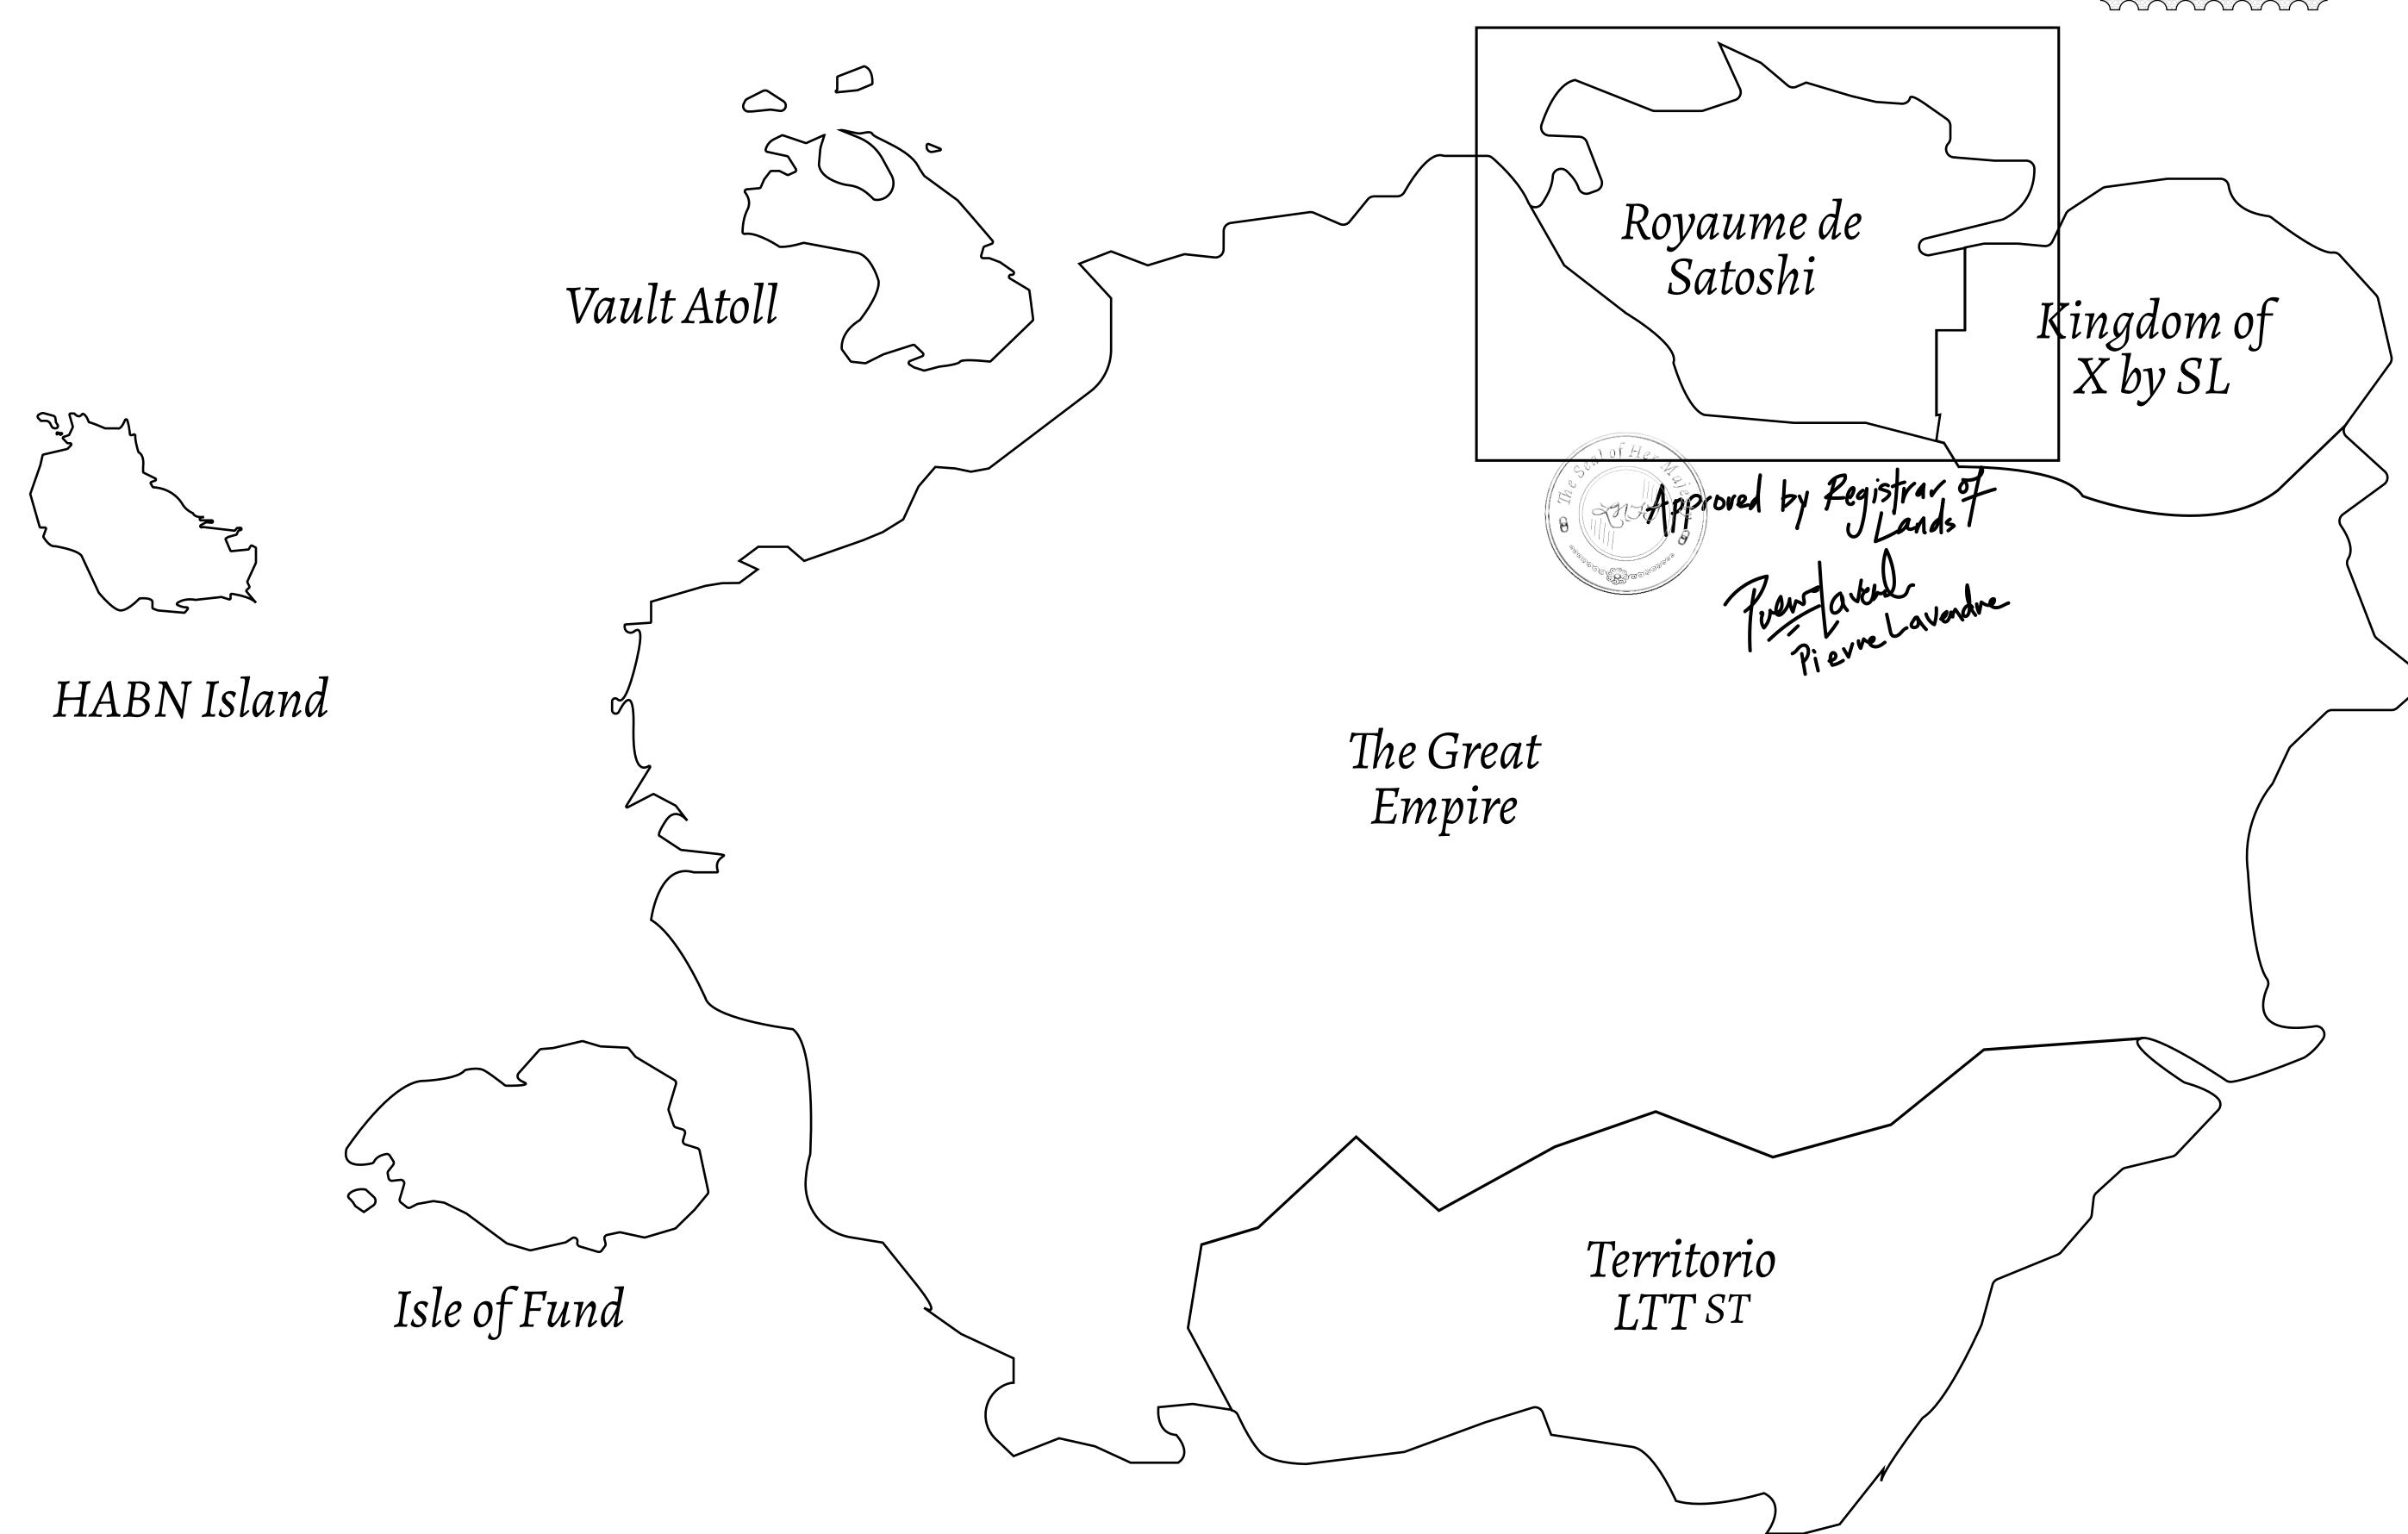

## GEOGRAPHY

COASTLINE 131 KM (81.40 MILES)

BORDERS OCEAN, THE GREAT EMPIRE, X BY SL

HIGHEST POINT MOUNT MEROPE +3588 M LOWEST POINT THE PORT OF SATOSHI 0 M

PLOTS 331 SCALE 1:50000

## H.M. LNFT Land Registry

S231-221121

TITLE NUMBER

ADMINISTRATIVE AREA

ROYAUME DE SATOSHI

ISSUED 22 November 2021

SCALE **1/50000** 

OWNER ENTITLEMENT